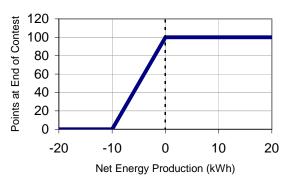

## **Contest 9: Energy Balance**

Teams whose houses have produced a net amount of electrical energy of zero kWh or more over the course of the Contest Week will earn 100 points. Teams whose net electrical production is less than -10.0 kWh will receive zero points. Teams whose net electrical production is less than zero kWh but greater than -10.0 kWh will receive points that have been scaled linearly, as illustrated in the graph below.

| Maximum points at end of contest: |                                    | 100.0 points |                |
|-----------------------------------|------------------------------------|--------------|----------------|
| Full Points: Reduced Points:      | Net Energy<br>-10 kWh < Net Energy |              | 0 kWh<br>0 kWh |
| No Points:                        | Net Energy                         | ≤            | -10 kWh        |