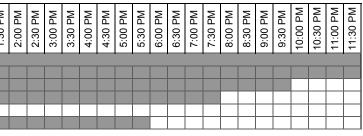

| Weds, Sept 28<br>Registration<br>Team/Organizer meeting and Safety Orientation                                                                        |                       | 12:30 AM | 1:30 AM | 2:00 AM | 2:30 AM<br>3:00 AM | 3:30 AM | 4:00 AM            | 5:00 AM | 5:30 AM | 6:30 AM | 7:00 AM | 7:30 AM<br>8:00 AM | 8:30 AM | 9:00 AM | 9:30 AM  | 10:00 AM             | 11:00 AM | 11:30 AM | 12:00 PM    | 1:00 PM | 1:30 PM | 2:30 PM            | 3:00 PM |         | MJ 00:4<br>Forre   | Wd 00:9 | D 2:30 DW |         |         |         | 8:00 PM | 8:30 PM            | Md 02:6 | Ma 00:00 PM | = 10.30 FM<br>11:00 PM | 11:30 PM |
|-------------------------------------------------------------------------------------------------------------------------------------------------------|-----------------------|----------|---------|---------|--------------------|---------|--------------------|---------|---------|---------|---------|--------------------|---------|---------|----------|----------------------|----------|----------|-------------|---------|---------|--------------------|---------|---------|--------------------|---------|-----------|---------|---------|---------|---------|--------------------|---------|-------------|------------------------|----------|
| Thurs, Sept 29<br>Registration                                                                                                                        |                       | 12:30 AM | 1:30 AM | 2:00 AM | 2:30 AM<br>3:00 AM | 3:30 AM | 4:00 AM<br>4:30 AM | 5:00 AM | 5:30 AM | 6:30 AM | 7:00 AM | 7:30 AM<br>8:00 AM | 8:30 AM | 9:00 AM | 9:30 AM  | 10:00 AM<br>10:30 AM |          |          | IN 12:00 PM | _       | 1:30 PM | 2:00 PM<br>2:30 PM | 3:00 PM | 3:30 PM | 4:00 PM<br>4:30 PM | 5:00 PM | 5:30 PM   | 6:00 PM | 7:00 PM | 7:30 PM | 8:00 PM | 8:30 PM<br>9:00 PM | 9:30 PM | 10:00 PM    | 11:00 PM               | 11:30 PM |
| House assembly<br>Web site completion deadline; judging begins<br>Village assembly<br>Monitoring equipment installation<br>Rules and Regs inspections | s 12<br>y<br>n        | a.m.     |         |         |                    |         |                    |         |         |         |         |                    |         |         |          |                      |          |          |             |         |         |                    |         |         |                    |         |           |         |         |         |         |                    |         |             |                        |          |
| Fri, Sept 30                                                                                                                                          | 12:00 AM              | 12:30 AM | 1:30 AM | 2:00 AM | 2:30 AM<br>3:00 AM | 3:30 AM | 4:00 AM<br>4:30 AM | 5:00 AM | 5:30 AM | 6:30 AM | 7:00 AM | 7:30 AM            | 8:30 AM | 9:00 AM | 9:30 AM  | 10:00 AM<br>10:30 AM | 11:00 AM | 11:30 AM | 12:00 PM    | 1:00 PM | 1:30 PM | 2:30 PM            | 3:00 PM | 3:30 PM | 4:00 PM<br>4:30 PM | 5:00 PM | 5:30 PM   | 6:00 PM | 7:00 PM | 7:30 PM | 8:00 PM | 8:30 PM<br>9:00 PM | 9:30 PM | 10:00 PM    | 11:00 PM               | 11:30 PM |
| Registration<br>House assembly<br>Village assembly<br>Monitoring equipment installation<br>Team/Organizer meeting<br>Rules and Regs inspections       | n<br>y<br>y<br>n<br>g |          |         |         |                    |         |                    |         |         |         |         |                    |         |         |          |                      | Na       | ationa   | al Mal      |         |         |                    |         |         |                    |         |           |         |         |         |         |                    |         |             |                        |          |
| Sat, Oct 1                                                                                                                                            |                       | 12:30 AM | 1:30 AM | 2:00 AM | 2:30 AM<br>3:00 AM | 3:30 AM | 4:00 AM<br>4:30 AM | 5:00 AM | 5:30 AM | 6:30 AM | 7:00 AM | 7:30 AM            | 8:30 AM | 9:00 AM | 9:30 AM  | 10:00 AM<br>10:30 AM | 11:00 AM | 11:30 AM | 12:00 PM    | 1:00 PM | 1:30 PM | 2:00 PM<br>2:30 PM | 3:00 PM | 3:30 PM | 4:00 PM<br>4:30 PM | 5:00 PM | 5:30 PM   | 6:00 PM | 7:00 PM | 7:30 PM | 8:00 PM | 8:30 PM<br>9:00 PM | 9:30 PM | 10:00 PM    | 11:00 PM               | 1:30 PM  |
| Registration<br>House assembly<br>Village assembly                                                                                                    | n<br>y<br>y           | ·        |         |         |                    |         |                    |         |         |         |         |                    |         |         | <u> </u> |                      | Na       | ationa   | al Mal      |         |         |                    |         |         |                    |         |           |         |         |         |         |                    |         |             |                        |          |
| Monitoring equipment installatior                                                                                                                     | Ч                     |          |         |         |                    |         |                    |         |         |         |         |                    |         |         |          |                      |          |          |             |         |         |                    |         |         |                    |         |           |         |         |         |         |                    |         |             |                        |          |