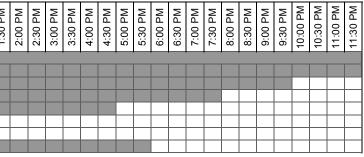

| Weds, Sept 28<br>Registration                 | 12:00 AM | 12:30 AM      | 1:00 AM | 1:30 AM | 2:30 AM            | 3:00 AM | 3:30 AM | 4:00 AM | 4:30 AM | 5.30 AM | 6:00 AM | 6:30 AM  | 7:00 AM          | 7:30 AM | 8:00 AM | 8:30 AM | 9.30 AM | 10:00 AM | 10:30 AM | 11:00 AM         | 11:30 AM | 12:00 PM    | 1-00 PM     | 1:30 PM | 2:00 PM | 2:30 PM | 3:00 PM | 3:30 PM |         | _       | _       |         |         | Md 00:2<br>eteria | _       | 8:30 PM      |           | WJ 02:6         | ML 00:00 ML | 11:00 PM | 11:30 PM |
|-----------------------------------------------|----------|---------------|---------|---------|--------------------|---------|---------|---------|---------|---------|---------|----------|------------------|---------|---------|---------|---------|----------|----------|------------------|----------|-------------|-------------|---------|---------|---------|---------|---------|---------|---------|---------|---------|---------|-------------------|---------|--------------|-----------|-----------------|-------------------------------------------------|----------|----------|
| Team/Organizer meeting and Safety Orientation |          |               |         |         |                    |         |         |         |         |         |         |          |                  |         |         |         |         |          |          |                  |          |             |             |         |         |         |         |         |         |         |         |         |         |                   |         |              |           |                 |                                                 |          | $\top$   |
| Thurs, Sept 29                                |          | 12:30 AM      | 1:00 AM | 1:30 AM | 2:30 AM            | 3:00 AM | 3:30 AM | 4:00 AM | 4:30 AM | 5:30 AM | 6:00 AM | 6:30 AM  | 7:00 AM          | 7:30 AM | 8:00 AM | 8:30 AM | 9:30 AM | 10:00 AM | 10:30 AM | 11:00 AM         | 11:30 AM | IN 12:00 PM | - 12.30 FIM | 1:30 PM | 2:00 PM | 2:30 PM | 3:00 PM | 3:30 PM | 4:30 PM | 5:00 PM | 5:30 PM | 6:00 PM | 6:30 PM | 7:00 PM           | 8:00 PM | 8:30 PM      | 9:00 PM   | 9:30 PM         | 10:00 PM                                        | 11:00 PM | 11:30 PM |
| House assembly                                | -        |               |         |         | _                  |         |         |         |         |         | -       | _        |                  | _       |         |         |         |          |          |                  |          |             |             |         | _       |         |         |         | -       | -       |         |         |         |                   |         |              |           |                 |                                                 |          |          |
| Web site completion deadline; judging begins  | 12       | a.m.          |         |         |                    |         |         |         |         |         |         |          |                  |         |         |         |         |          |          |                  |          |             |             |         |         |         |         |         |         |         |         |         |         |                   | T       | $\mathbf{T}$ |           |                 |                                                 |          |          |
| Village assembly                              |          |               |         |         |                    |         |         |         |         |         |         |          |                  |         |         |         |         |          |          |                  |          |             |             |         |         |         |         |         |         |         |         |         |         |                   |         |              |           |                 |                                                 |          |          |
| Monitoring equipment installation             |          |               |         |         |                    |         |         |         |         |         |         |          |                  |         |         |         |         |          |          |                  |          |             |             |         |         |         |         |         |         |         |         |         |         |                   |         | $\perp$      | $\square$ | $ \rightarrow $ |                                                 |          |          |
| Rules and Regs inspections                    |          |               |         |         |                    |         |         |         |         |         |         |          |                  |         |         |         |         |          |          |                  |          |             |             |         |         |         |         |         |         |         |         |         |         |                   |         |              |           |                 |                                                 |          |          |
| Fri, Sept 30                                  | 12:00 AM | 12:30 AM      | 1:00 AM | 1:30 AM | 2:00 AM<br>2:30 AM | 3:00 AM | 3:30 AM | 4:00 AM | 4:30 AM | 5:30 AM | 6:00 AM | 6:30 AM  | 7:00 AM          | 7:30 AM | 8:00 AM | 8:30 AM | 9:30 AM | 10:00 AM | 10:30 AM |                  | 11:30 AM |             |             | 1:30 PM | 2:00 PM | 2:30 PM | 3:00 PM | 3:30 PM | 4:30 PM | 5:00 PM | 5:30 PM | 6:00 PM | 6:30 PM | 7:30 PM           | 8:00 PM | 8:30 PM      | 9:00 PM   | 9:30 PM         | 10:00 PM                                        | 11:00 PM | 11:30 PM |
| Registration                                  | -        |               |         |         |                    |         |         |         |         |         |         |          | 1 1              |         |         |         |         |          |          | Na               | tiona    | I Mal       |             |         |         |         |         |         |         |         |         |         |         |                   |         |              |           |                 |                                                 |          |          |
| House assembly<br>Village assembly            |          |               |         |         |                    |         |         |         |         |         |         |          |                  |         | -       |         | _       | _        | -        | $\vdash$         | _        | _           | _           | _       |         |         | _       | _       | -       | _       | -       |         | _       |                   |         | +            |           |                 |                                                 |          |          |
| Monitoring equipment installation             |          | $\rightarrow$ |         | +       |                    | +       |         |         |         |         | -       |          | $\left  \right $ |         |         |         |         | _        |          | $\left  \right $ |          | _           | _           | _       |         |         |         | _       | -       | _       |         |         |         |                   |         |              |           | -               | _                                               |          | +        |
| Team/Organizer meeting                        |          |               |         | +       |                    | +       |         |         |         |         | -       | +        |                  |         |         |         |         |          |          |                  |          |             |             |         |         |         |         |         |         |         |         |         |         | -                 | -       | +            |           | -               |                                                 | -        | +        |
| Rules and Regs inspections                    |          |               |         |         |                    | 1       |         |         |         |         |         |          |                  |         |         |         |         |          |          |                  |          |             |             |         |         |         |         |         |         |         |         |         |         |                   | +       | 1            |           |                 |                                                 |          |          |
| Sat, Oct 1                                    | 12:00 AM | 12:30 AM      | 1:00 AM | 1:30 AM | 2:00 AM<br>2:30 AM | 3:00 AM | 3:30 AM | 4:00 AM | 4:30 AM | 5.30 AM | 6:00 AM | 6:30 AM  | 7:00 AM          | 7:30 AM | 8:00 AM | 8:30 AM | 9:30 AM | 10:00 AM | 10:30 AM | 11:00 AM         | 11:30 AM | 12:00 PM    | 1.00 PM     | 1:30 PM | 2:00 PM | 2:30 PM | 3:00 PM | 3:30 PM | 4:30 PM | 5:00 PM | 5:30 PM | 6:00 PM | 6:30 PM | 7:00 PM           | 8:00 PM | 8:30 PM      | 9:00 PM   | 9:30 PM         | 10:00 PM                                        | 10:30 FM | 11:30 PM |
| Registration                                  |          |               |         |         |                    |         |         |         |         |         |         |          |                  |         |         |         |         |          |          |                  |          | l Mal       |             |         |         |         |         |         |         |         |         |         |         |                   |         |              |           |                 |                                                 |          |          |
| House assembly                                |          |               |         |         |                    |         |         |         |         |         |         |          |                  |         |         |         |         |          |          |                  |          |             |             |         |         |         |         |         |         |         |         |         |         |                   |         | 47           |           |                 |                                                 |          |          |
| Village assembly                              |          |               |         |         |                    | _       |         |         |         | _       |         | <u> </u> |                  |         |         |         |         |          |          |                  |          |             |             |         |         |         |         |         |         |         |         |         |         |                   |         | 42           |           |                 |                                                 | _        | +        |
| Monitoring equipment installation             |          |               |         |         |                    |         |         |         |         |         |         |          |                  | - 1     |         |         |         |          |          |                  |          |             |             |         |         |         |         |         |         |         |         |         |         |                   |         |              |           |                 |                                                 |          |          |