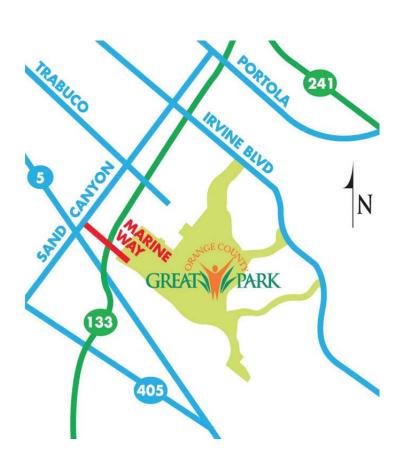

# Driving Directions to the U.S. Department of Energy Solar Decathlon 2015 at Orange County Great Park

### 5 South

Exit Sand Canyon Ave. and turn left Turn right on Marine Way Turn left at T-intersection Follow road signs to parking

### 5 North

Exit Sand Canyon Ave. and turn right Turn left on Marine Way Turn left at T-intersection Follow road signs to parking

### 405 South

Exit Sand Canyon Ave. and turn left Turn right on Marine Way Turn left at T-intersection Follow road signs to parking

### 405 North

Exit Sand Canyon Ave. and turn right Turn right on Marine Way Turn left at T-intersection Follow road signs to parking