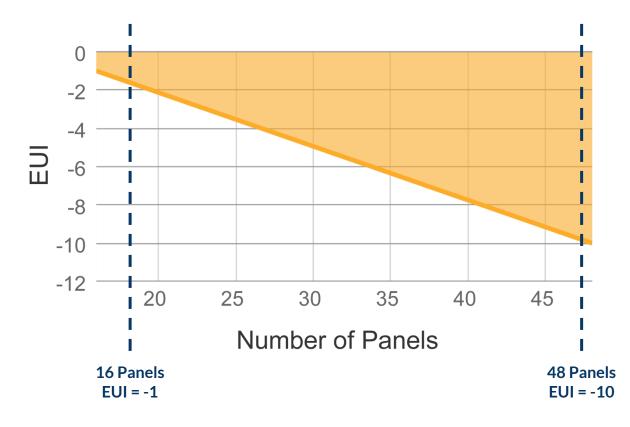

### Energy Use Intensity

Our Energy Use Intensity (EUI) decreases as we install more Solar Panels

#### Solar Expansion