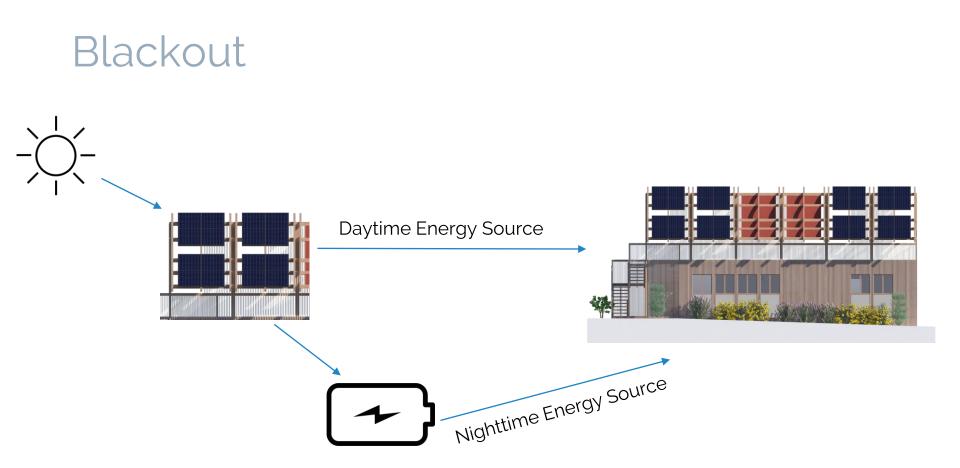

#### Resilience

- ▷ Earthquake
- ▷ Drought
- $\triangleright$  Flood
- ▷ Fire
- ▷ Blackout
- ▷ Future