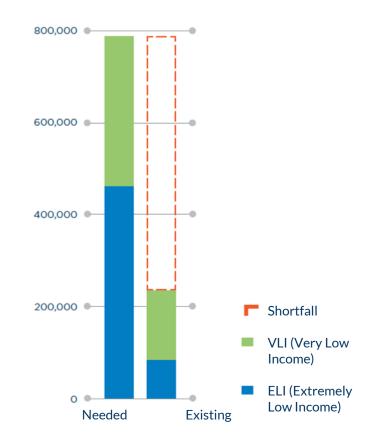

### PROBLEM: Housing Shortage

LOS ANGELES COUNTY NEEDS **550,000** MORE AFFORDABLE RENTAL HOMES