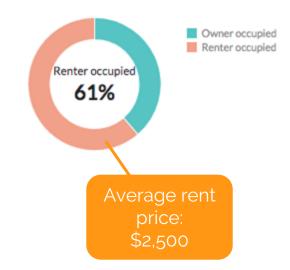

Our Energy Use Intensity (EUI) decreases as we install more Solar Panels





#### Solar Expansion



#### Future-Proof



#### Thermal Comfort



## Lighting



= 79.09 % of time occupied

#### Operations







#### Core IT Infrastructure





#### User Interface



Basic Casa
Más interface
Pre-installed
IoT devices

#### Extensibility and Customization



SSH via PuTTY to Access iOT Linux OS



#### **Intel Edison Board**





#### Resilience

- ▷ Earthquake
- ▷ Drought
- $\triangleright$  Flood
- ▷ Fire
- ▷ Blackout
- ▷ Future



#### Earthquake







### Flooding



#### Fire





#### Future-Proof





#### The Community

Proximity to public transportation and cultural hubs

Convenient biking routes



#### Challenges



#### Household Income

#### **Ownership of Occupied Units**



#### The Más Approach



Multi Faceted Approach

#### The Homeowner



#### The Más Approach



#### The Construction



Intro - Architecture - Engineering - Energy - Comfort - Operations

Comfort - Operations - Resilience - Market Potential & Feasibility -

Innovation

#### Innovations



#### Innovations



# Casa Más Welcome Home