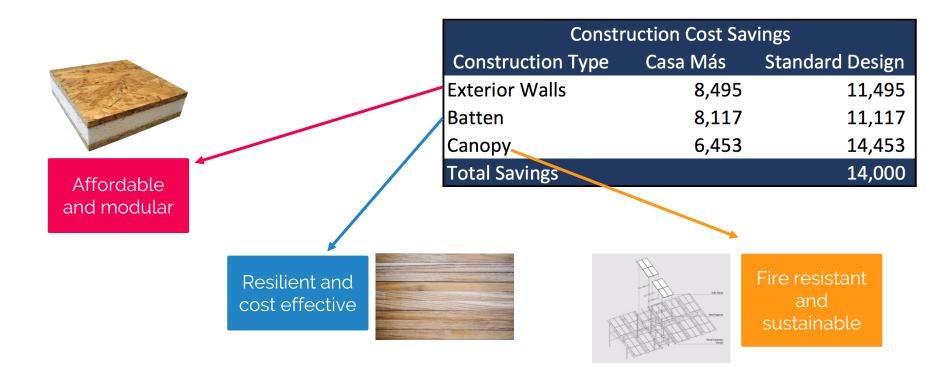

ion



#### Future-Proof



#### Thermal Comfort



## Lighting



= 79.09 % of time occupied

#### Operations







#### Core IT Infrastructure





#### User Interface



Basic Casa
Más interface
Pre-installed
IoT devices

#### Extensibility and Customization



SSH via PuTTY to Access iOT Linux OS



#### **Intel Edison Board**





#### Resilience

- ▷ Earthquake
- ▷ Drought
- $\triangleright$  Flood
- ▷ Fire
- ▷ Blackout
- ▷ Future



#### Earthquake







### Flooding



#### Fire





#### Future-Proof





#### The Community

Proximity to public transportation and cultural hubs

Convenient biking routes



#### Challenges



#### Household Income

#### **Ownership of Occupied Units**



#### The Más Approach



Multi Faceted Approach

#### The Homeowner



#### The Más Approach



#### The Construction



Intro - Architecture - Engineering - Energy - Comfort - Operations

Comfort - Operations - Resilience - Market Potential & Feasibility -

Innovation

#### Innovations



#### Innovations



# Casa Más Welcome Home