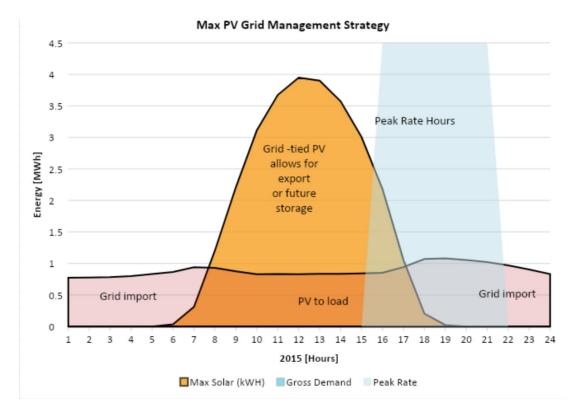

### Energy Use Intensity

Our Energy Use Intensity (EUI) decreases as we install more Solar Panels

#### Solar Expansion