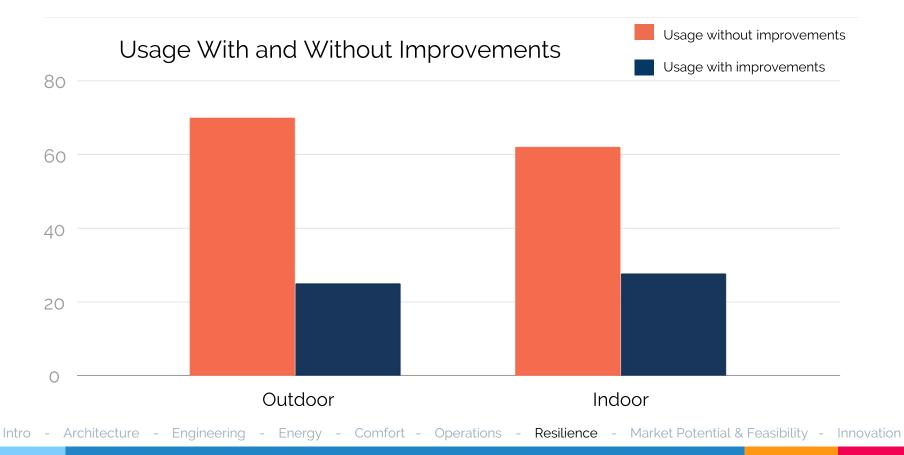

#### Resilience

- ▷ Earthquake
- ▷ Drought
- $\triangleright$  Flood
- ▷ Fire
- ▷ Blackout
- ▷ Future

### Flooding