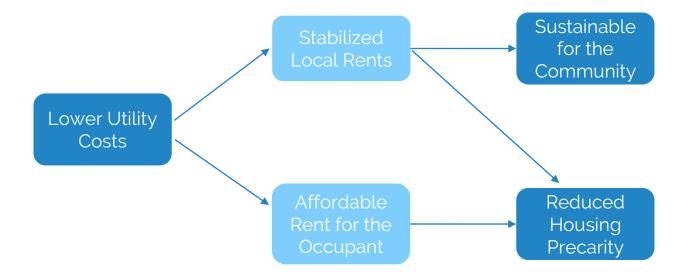

(EUI) decreases as we install more Solar Panels





#### Solar Expansion



#### Future-Proof



#### Thermal Comfort



## Lighting



= 79.09 % of time occupied

#### Operations







#### Core IT Infrastructure





#### User Interface



Basic Casa
Más interface
Pre-installed
IoT devices

#### Extensibility and Customization



SSH via PuTTY to Access iOT Linux OS



#### **Intel Edison Board**





#### Resilience

- ▷ Earthquake
- ▷ Drought
- $\triangleright$  Flood
- ▷ Fire
- ▷ Blackout
- ▷ Future



#### Earthquake







### Flooding



#### Fire





#### Future-Proof





#### The Community

Proximity to public transportation and cultural hubs

Convenient biking routes



#### Challenges



#### Household Income

#### **Ownership of Occupied Units**



#### The Más Approach



Multi Faceted Approach

#### The Homeowner



#### The Más Approach



#### The Construction



Intro - Architecture - Engineering - Energy - Comfort - Operations

Comfort - Operations - Resilience - Market Potential & Feasibility -

Innovation

#### Innovations



#### Innovations



# Casa Más Welcome Home