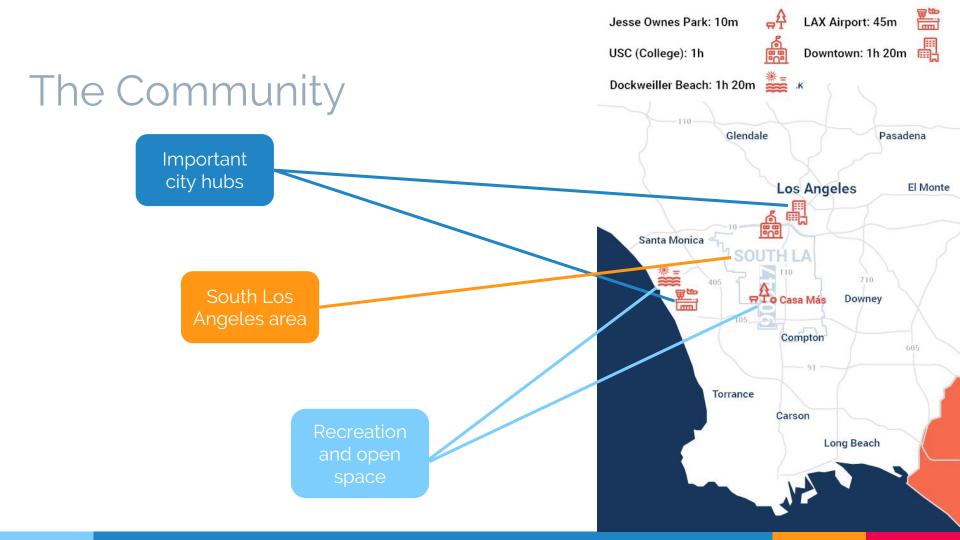

#### The Community

Proximity to public transportation and cultural hubs

Convenient biking routes