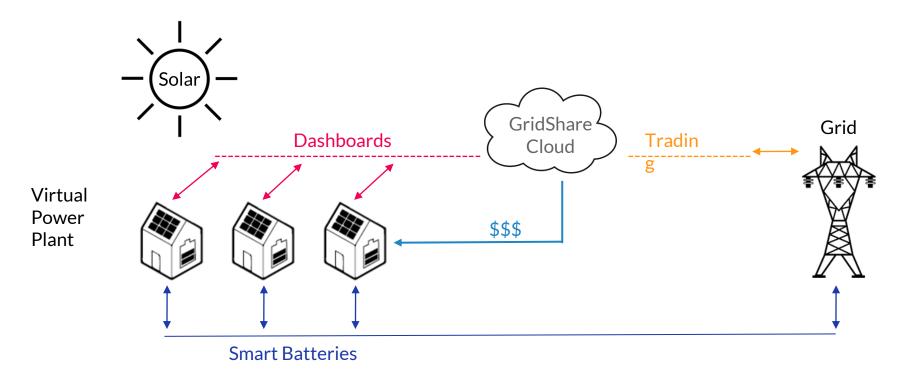

#### Operations

#### Core IT Infrastructure

#### User Interface

Basic Casa
Más interface
Pre-installed
IoT devices