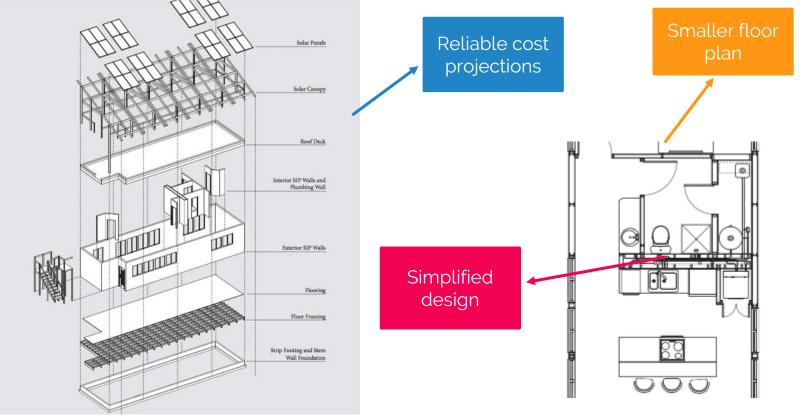

#### Thermal Comfort



## Lighting



= 79.09 % of time occupied

#### Operations







#### Core IT Infrastructure





#### User Interface



Basic Casa
Más interface
Pre-installed
IoT devices

#### Extensibility and Customization



SSH via PuTTY to Access iOT Linux OS



#### **Intel Edison Board**





#### Resilience

- ▷ Earthquake
- ▷ Drought
- $\triangleright$  Flood
- ▷ Fire
- ▷ Blackout
- ▷ Future



#### Earthquake







### Flooding



#### Fire





#### Future-Proof





#### The Community

Proximity to public transportation and cultural hubs

Convenient biking routes



#### Challenges



#### Household Income

#### **Ownership of Occupied Units**



#### The Más Approach



Multi Faceted Approach

#### The Homeowner



#### The Más Approach



#### The Construction



Intro - Architecture - Engineering - Energy - Comfort - Operations

Comfort - Operations - Resilience - Market Potential & Feasibility -

Innovation

#### Innovations



#### Innovations



# Casa Más Welcome Home