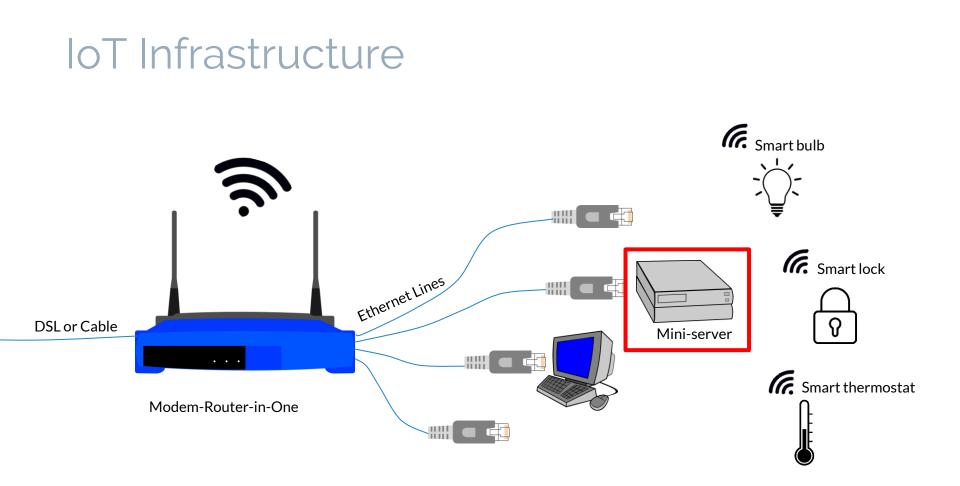

#### Core IT Infrastructure

#### User Interface

Basic Casa
Más interface
Pre-installed
IoT devices