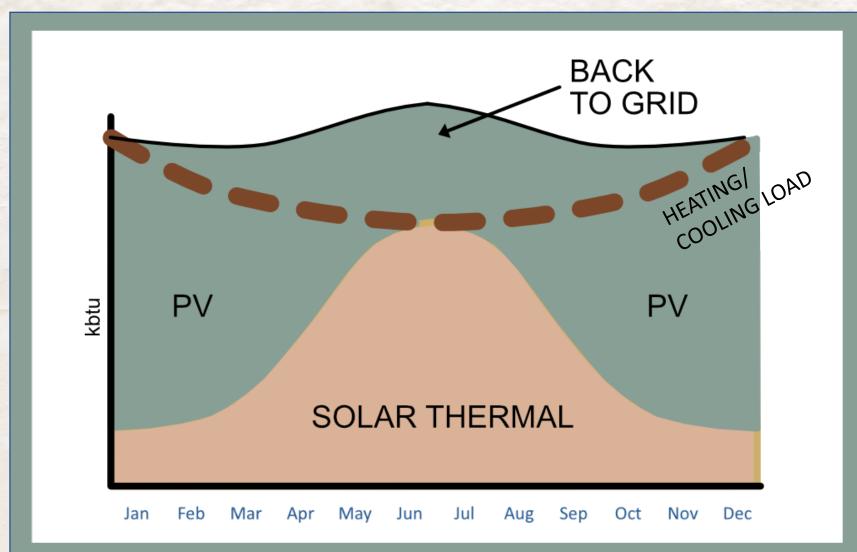

# Maximizing Solar Thermal Production Without Excess Generation

**HARNESS** 

PREPARE

DEMONSTRATE

EDUCATE

# Maximizing Solar Thermal Production Without Excess Generation

### Heat Energy Powers Cooling System