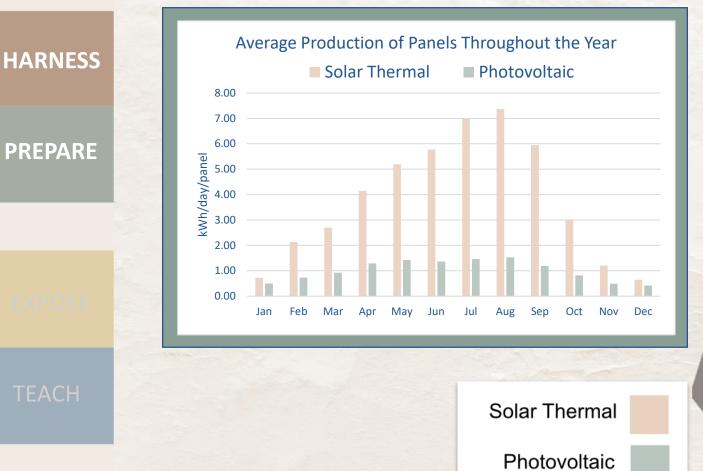

# Maximizing Solar Thermal Production Without Excess Generation

**HARNESS** 

PREPARE

DEMONSTRATE

EDUCATE

# Maximizing Solar Thermal Production Without Excess Generation