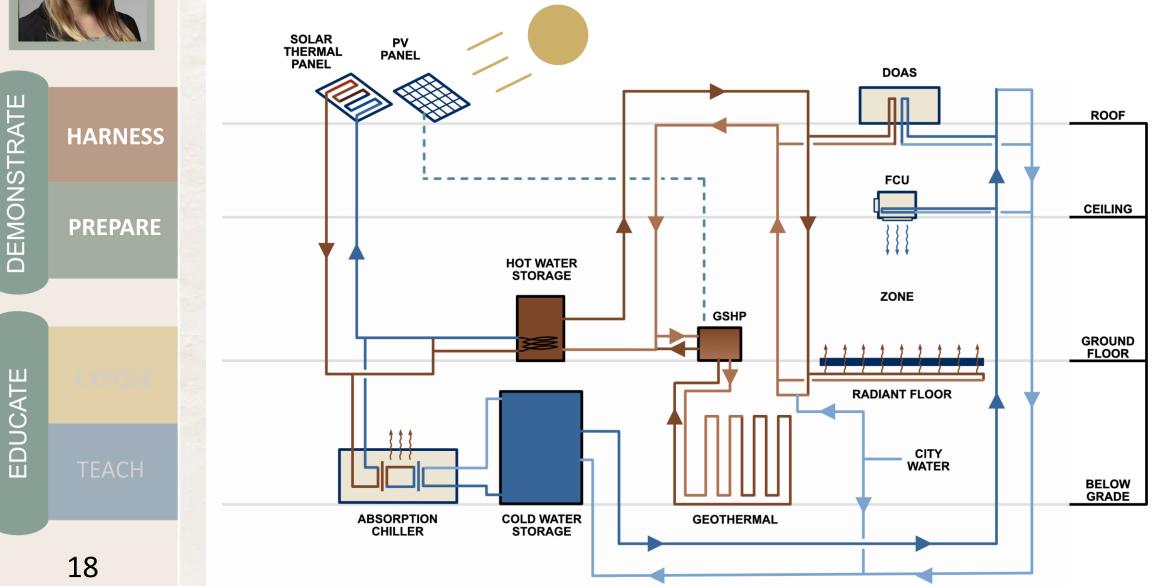

ces Designed for Learning

Gouda







DEMONSTRATE

TEACH

**EXPOSE** 



8



# Spaces Designed for Productivity

DESK SPACE





DEMONSTRATE

TEACH

**EXPOSE** 







9



### Spaces Designed for Productivity





EDUCATE

11

# **Green Roof Application**





EDUCATE

### Double Skinned Façade and Enclosure



12

2

**INSULATED LOUVERS** 



### Double Skinned Façade and Enclosure



LIGHT SHELF



#### Structure

0.6

0.4

3 0.2 ğ 0

Ener -0.2 -0.4 0.6





CLT Steel Reinforced Concrete



14



EDUCATE

# Harnessing the Sun to Offset Building Consumption







# Maximizing Solar Thermal Production Without Excess Generation







**HARNESS** 

PREPARE

DEMONSTRATE

EDUCATE

# Maximizing Solar Thermal Production Without Excess Generation





### Heat Energy Powers Cooling System





# **PV Powering GSHP**





EDUCATE

20

### Project Cost Overview





#### **Project Overview**

| Estimated Project Duration    | 14 Months    |
|-------------------------------|--------------|
| Total Site Square Footage     | 32750 Sq. Ft |
| Total Building Square Footage | 23235 Sq. Ft |
| Total Project Cost            | \$14,460,550 |
| Project Cost/Square Footage   | \$622/Sq. Ft |



#### **Energy Analysis**



#### Building Energy Reduction Measures



**Energy Reduction** 



EDUCATE

#### **Beyond Net Zero**

#### **Carbon Accounting**



#### Exposure



#### Community



#### Teaching



# THANK YOU!