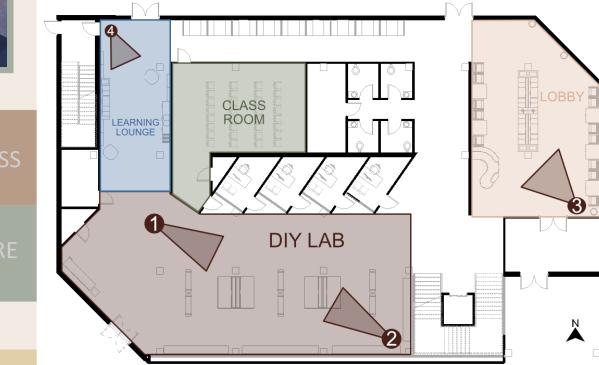

# Spaces Designed for Learning

Gouda

DEMONSTRATE

TEACH

**EXPOSE** 

8

# Spaces Designed for Productivity

DESK SPACE

DEMONSTRATE

TEACH

**EXPOSE** 

9

### Spaces Designed for Productivity

EDUCATE

11