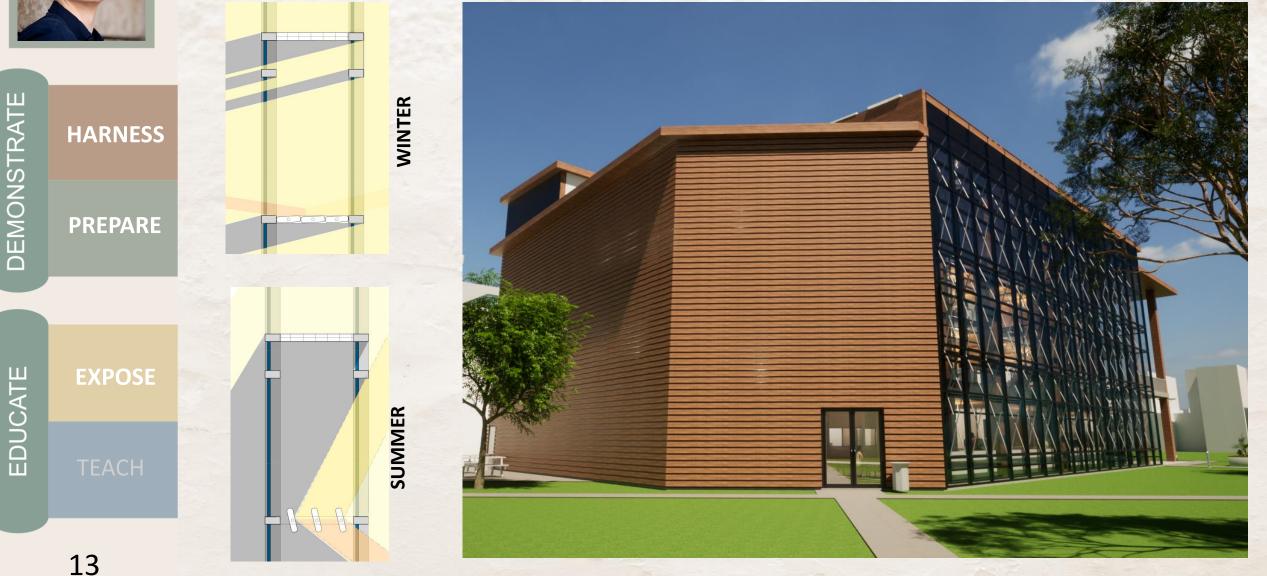

### Double Skinned Façade and Enclosure

12

2

**INSULATED LOUVERS** 

### Double Skinned Façade and Enclosure

LIGHT SHELF