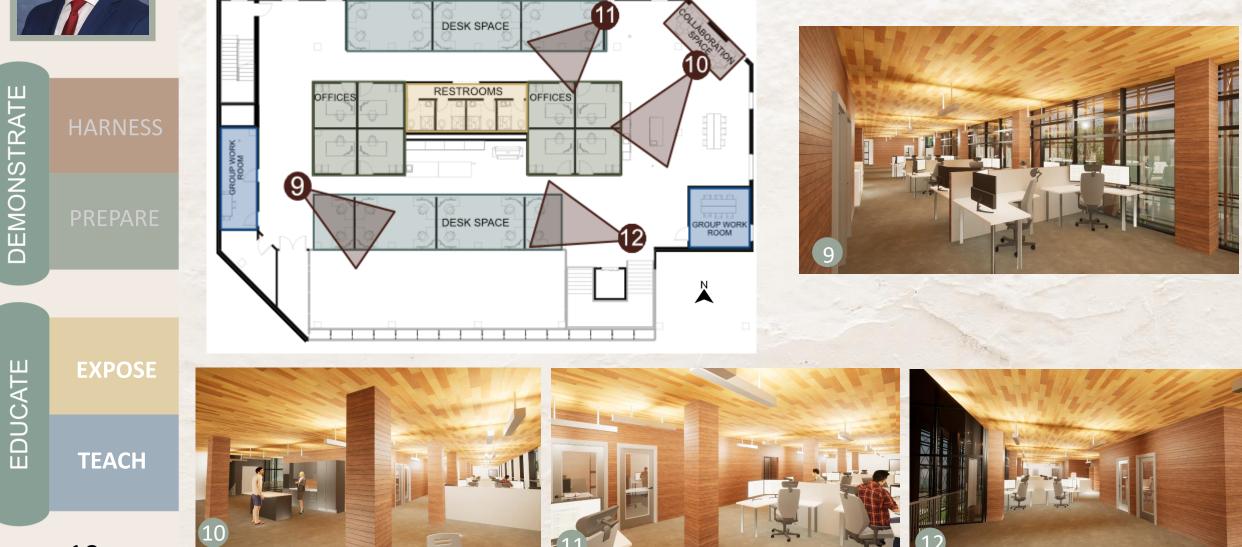

Architecture-Engineering-Construction Firm Gouda, Netherlands Let us show you Gouda Build for the Future!

### Our Team



Grace White Mechanical & Energy



Robert Cottingham Site & Structure



Ryan O'Callaghan Architecture & Interior



Brett Liming Architecture & Envelope



Will Harshberger Electrical & Construction



Josh Maile Mechanical & Energy



Joe Mak Mechanical & Embodied Energy



Anton Harfmann Faculty Lead



;600

#### Site Context







### NET ZERO MISSION







# Spaces Designed for Learning

Gouda







DEMONSTRATE

TEACH

**EXPOSE** 



8



# Spaces Designed for Productivity

DESK SPACE





DEMONSTRATE

TEACH

**EXPOSE** 







9



### Spaces Designed for Productivity





EDUCATE

11

# **Green Roof Application**





EDUCATE

### Double Skinned Façade and Enclosure



12

2

**INSULATED LOUVERS** 



### Double Skinned Façade and Enclosure



LIGHT SHELF



#### Structure

0.6

0.4

3 0.2 ğ 0

Ener -0.2 -0.4 0.6





CLT Steel Reinforced Concrete



14



EDUCATE

# Harnessing the Sun to Offset Building Consumption







# Maximizing Solar Thermal Production Without Excess Generation







**HARNESS** 

PREPARE

DEMONSTRATE

EDUCATE

# Maximizing Solar Thermal Production Without Excess Generation





### Heat Energy Powers Cooling System





# **PV Powering GSHP**





EDUCATE

20

### Project Cost Overview





#### **Project Overview**

| Estimated Project Duration    | 14 Months    |
|-------------------------------|--------------|
| Total Site