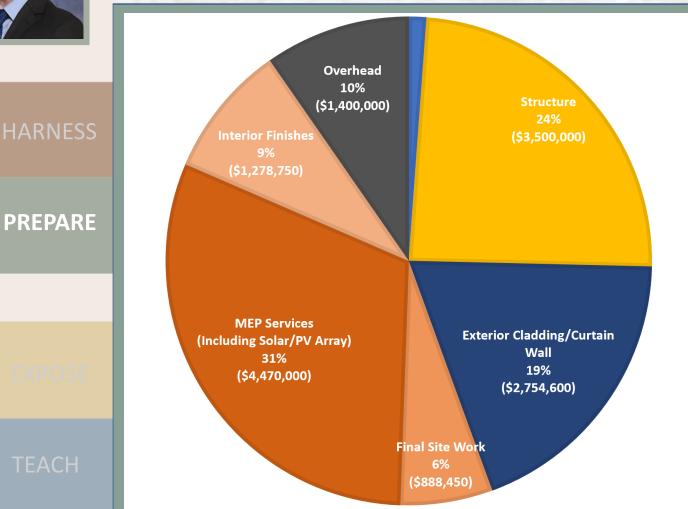

### Project Cost Overview

#### **Project Overview**

| Estimated Project Duration    | 14 Months    |
|-------------------------------|--------------|
| Total Site Square Footage     | 32750 Sq. Ft |
| Total Building Square Footage | 23235 Sq. Ft |
| Total Project Cost            | \$14,460,550 |
| Project Cost/Square Footage   | \$622/Sq. Ft |