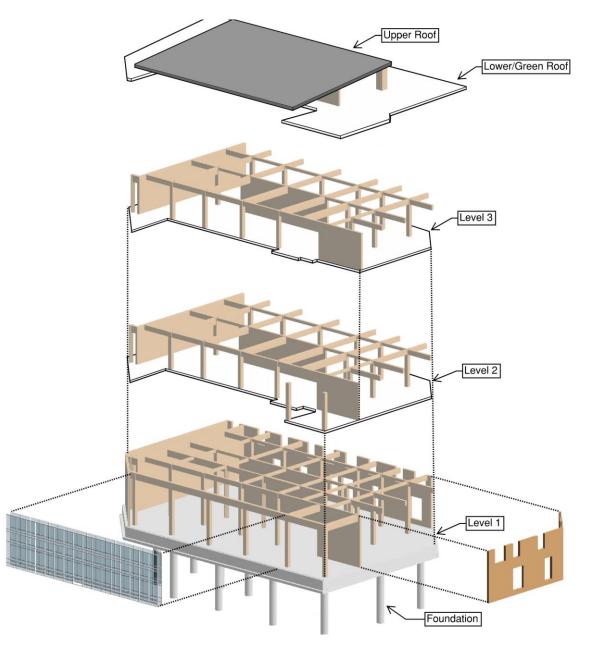

Ryan O'Callaghan Architecture & Interior



Brett Liming Architecture & Envelope



Will Harshberger Electrical & Construction



Josh Maile Mechanical & Energy



Joe Mak Mechanical & Embodied Energy



Anton Harfmann Faculty Lead



;600

#### Site Context







### NET ZERO MISSION







# Spaces Designed for Learning

Gouda







DEMONSTRATE

TEACH

**EXPOSE** 



8



# Spaces Designed for Productivity

DESK SPACE





DEMONSTRATE

TEACH

**EXPOSE** 







9



### Spaces Designed for Productivity





EDUCATE

11

# **Green Roof Application**





EDUCATE

### Double Skinned Façade and Enclosure



12

2

**INSULATED LOUVERS** 



### Double Skinned Façade and Enclosure



LIGHT SHELF



#### Structure

0.6

0.4

3 0.2 ğ 0

Ener -0.2 -0.4 0.6





CLT Steel Reinforced Concrete



14



EDUCATE

# Harnessing the Sun to Offset Building Consumption







# Maximizing Solar Thermal Production Without Excess Generation







**HARNESS** 

PREPARE

DEMONSTRATE

EDUCATE

# Maximizing Solar Thermal Production Without Excess Generation





### Heat Energy Powers Cooling System





# **PV Powering GSHP**





EDUCATE

20

### Project Cost Overview





#### **Project Overview**

| Estimated Project Duration    | 14 Months    |
|-------------------------------|--------------|
| Total Site Square Footage     | 32750 Sq. Ft |
| Total Building Square Footage | 23235 Sq. Ft |
| Total Project Cost            | \$14,460,550 |
| Project Cost/Square Footage   | \$622/Sq. Ft |



#### **Energy Analysis**



#### Building Energy Reduction Measures



**Energy Reduction** 



EDUC