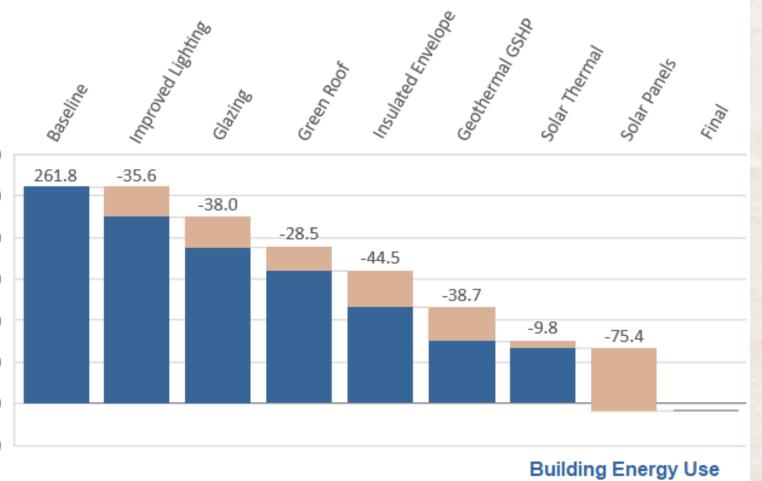

CLT Steel Reinforced Concrete



14



EDUCATE

# Harnessing the Sun to Offset Building Consumption







# Maximizing Solar Thermal Production Without Excess Generation







**HARNESS** 

PREPARE

DEMONSTRATE

EDUCATE

# Maximizing Solar Thermal Production Without Excess Generation





### Heat Energy Powers Cooling System





# **PV Powering GSHP**





EDUCATE

20

### Project Cost Overview





#### **Project Overview**

| Estimated Project Duration    | 14 Months    |
|-------------------------------|--------------|
| Total Site Square Footage     | 32750 Sq. Ft |
| Total Building Square Footage | 23235 Sq. Ft |
| Total Project Cost            | \$14,460,550 |
| Project Cost/Square Footage   | \$622/Sq. Ft |



#### **Energy Analysis**



#### Building Energy Reduction Measures



**Energy Reduction** 



EDUCATE

#### **Beyond Net Zero**

#### **Carbon Accounting**



#### Exposure



#### Community



#### Teaching



# THANK YOU!