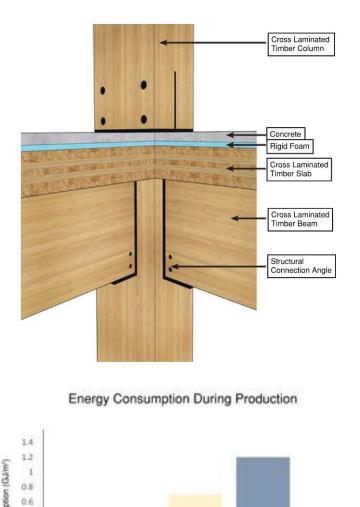

#### Structure

0.6

0.4

3 0.2 ğ 0

Ener -0.2 -0.4 0.6

CLT Steel Reinforced Concrete

14

EDUCATE