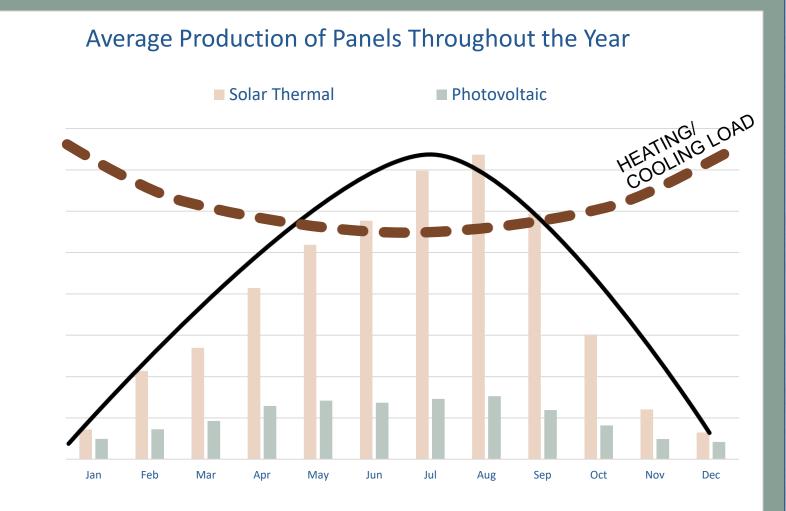

# Maximizing Solar Thermal Production Without Excess Generation

**HARNESS** 

PREPARE

DEMONSTRATE

EDUCATE

# Maximizing Solar Thermal Production Without Excess Generation