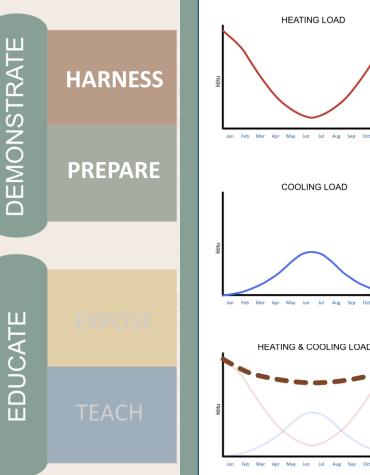

# Harnessing the Sun to Offset Building Consumption

# Maximizing Solar Thermal Production Without Excess Generation

**HARNESS** 

PREPARE

DEMONSTRATE

EDUCATE

# Maximizing Solar Thermal Production Without Excess Generation