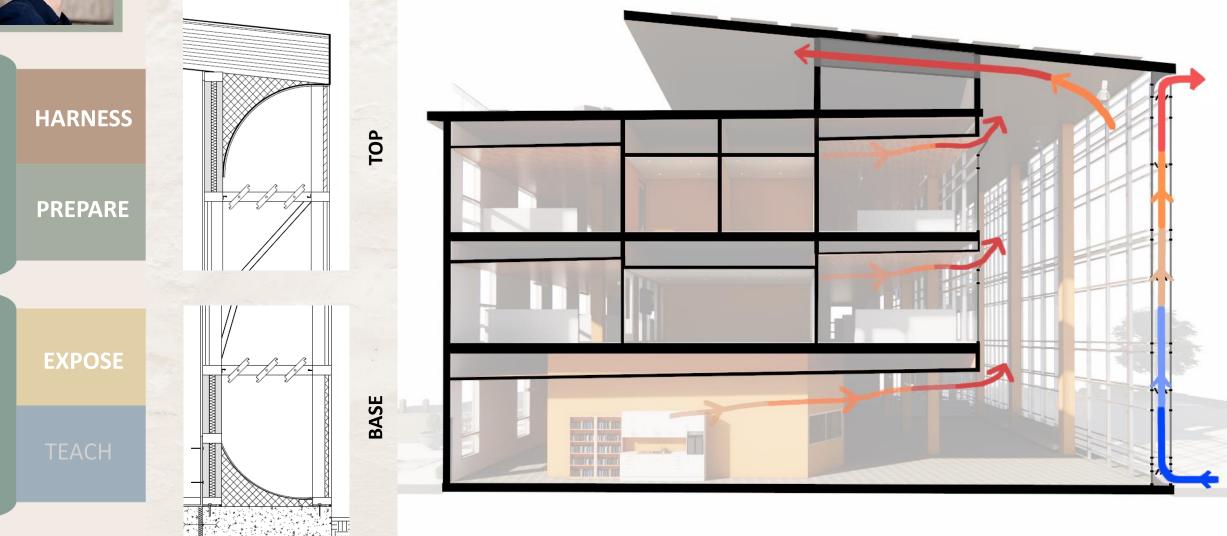

### Double Skinned Façade and Enclosure

12

2

**INSULATED LOUVERS** 

### Double Skinned Façade and Enclosure

LIGHT SHELF