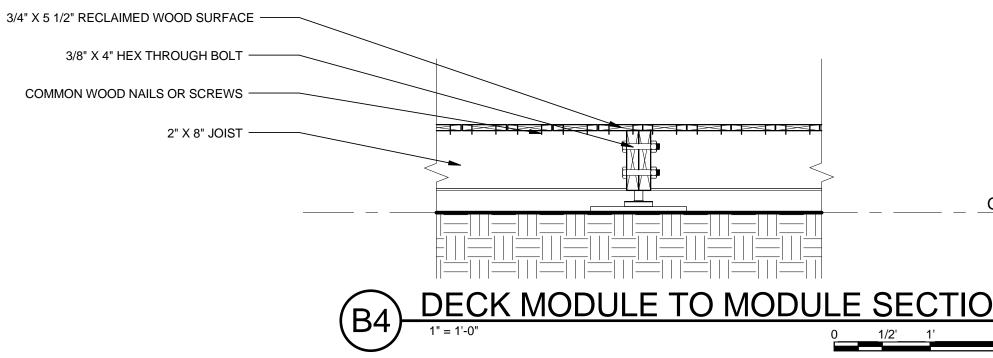

# **TEAM CAPIT**

|                                                                                                        | 67                                                                                                                                                  |                             |                                                                                                                          |                                                                                                                                   |                                                                                                   |
|--------------------------------------------------------------------------------------------------------|-----------------------------------------------------------------------------------------------------------------------------------------------------|-----------------------------|--------------------------------------------------------------------------------------------------------------------------|-----------------------------------------------------------------------------------------------------------------------------------|---------------------------------------------------------------------------------------------------|
|                                                                                                        |                                                                                                                                                     | E                           | H                                                                                                                        | ARV                                                                                                                               | EST CAPITOL                                                                                       |
|                                                                                                        |                                                                                                                                                     | f f                         | STRUCTURAI<br>BOB ALLIS<br>ARUP ENC                                                                                      | _ ENGINEE<br>SON, PE<br>GINEERING                                                                                                 |                                                                                                   |
| TOL DC SOL<br>PROJECT INFOR                                                                            | AR DECATHLON 2013                                                                                                                                   |                             | 1120 CON<br>AVENUE, I<br>WASHING<br>TEL: 202.7<br>MEP ENGINE<br>ARUP ENG<br>1120 CON<br>AVENUE,<br>WASHING<br>TEL: 202.7 | NECTICUT<br>NW., SUITE<br>TON, DC 20<br>29.8220<br>ER<br>GINEERING<br>NECTICUT<br>NW., SUITE<br>TON, DC 20<br>29.8220<br>DF RECOR | 200<br>0036<br>200<br>0036                                                                        |
| PROJECT NAME:<br>LOCATION:                                                                             | HARVEST<br>ORANGE COUNTY NATIONAL GREAT PARK<br>IRVINE, CA                                                                                          |                             | WILLIAM J<br>620 MICHI<br>CROUGH<br>WASHING<br>TEL: 202.3                                                                | ELEN, AIA<br>GAN AVE N<br>CENTER<br>TON, DC 20                                                                                    | IE                                                                                                |
| OCCUPANCY:<br>CONSTRUCTION TYPE:<br>BUILDING TYPE:<br>DESIGN TEAM:                                     | RESIDENTIAL<br>TYPE V<br>NEW SINGLE STORY MODULAR HOME<br>THE CATHOLIC UNIVERSITY OF AMERICA<br>GEORGE WASHINGTON UNIVERSITY<br>AMERICAN UNIVERSITY | -c <b>-</b>                 |                                                                                                                          |                                                                                                                                   |                                                                                                   |
| FACULTY PROJECT COORDINATOR:<br>PROJECT MANAGER:<br>ARCHITECTURE PROJECT MANAGER:<br>PROJECT ENGINEER: | BILL JELEN<br>ROBERT BLABOLIL<br>JEREMY HAAK<br>LAUREN WINGO                                                                                        |                             | w                                                                                                                        | SOLAR DI<br>WW.SOLAI                                                                                                              | MENT OF ENERGY<br>ECATHLON 2013<br>RDECATHLON.GOV                                                 |
| CONSTRUCTION MANAGER:                                                                                  | KYLE NOELL                                                                                                                                          |                             |                                                                                                                          |                                                                                                                                   |                                                                                                   |
|                                                                                                        |                                                                                                                                                     | —В<br>4<br>3<br>2<br>1<br>1 | 201<br>201                                                                                                               | 3.08.22<br>3.02.04<br>2.11.20<br>2.10.11<br>DATE                                                                                  | As-Built Submission<br>100% CD Submission<br>80% DD Revisions<br>80% DD Submission<br>DESCRIPTION |
|                                                                                                        |                                                                                                                                                     | [<br>                       | LOT NUMBER<br>DRAWN BY:<br>CHECKED BY<br>COPYRIGHT:                                                                      |                                                                                                                                   | 115<br>TEAM CAPITOL DC<br>TEAM CAPITOL DC<br>NONE: PROJECT IS<br>PUBLIC DOMAIN                    |
|                                                                                                        |                                                                                                                                                     | _A                          | SHEET TITLE                                                                                                              |                                                                                                                                   | R SHEET                                                                                           |
|                                                                                                        | 6 <sup>1</sup><br>7                                                                                                                                 |                             | C                                                                                                                        | CS                                                                                                                                | -001                                                                                              |