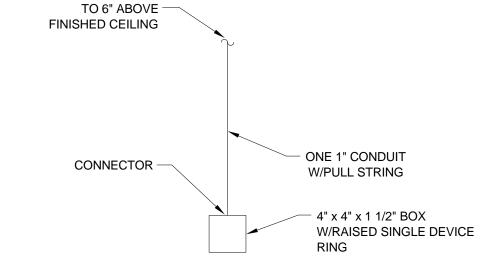

# **TEAM CAPIT**

|                                                                                                        | 67                                                                                                                                                  |                             |                                                                                                                          |                                                                                                                                   |                                                                                                   |
|--------------------------------------------------------------------------------------------------------|-----------------------------------------------------------------------------------------------------------------------------------------------------|-----------------------------|--------------------------------------------------------------------------------------------------------------------------|-----------------------------------------------------------------------------------------------------------------------------------|---------------------------------------------------------------------------------------------------|
|                                                                                                        |                                                                                                                                                     | E                           | H                                                                                                                        | ARV                                                                                                                               | EST CAPITOL                                                                                       |
|                                                                                                        |                                                                                                                                                     | f f                         | STRUCTURAI<br>BOB ALLIS<br>ARUP ENC                                                                                      | _ ENGINEE<br>SON, PE<br>GINEERING                                                                                                 |                                                                                                   |
| TOL DC SOL<br>PROJECT INFOR                                                                            | AR DECATHLON 2013                                                                                                                                   |                             | 1120 CON<br>AVENUE, I<br>WASHING<br>TEL: 202.7<br>MEP ENGINE<br>ARUP ENG<br>1120 CON<br>AVENUE,<br>WASHING<br>TEL: 202.7 | NECTICUT<br>NW., SUITE<br>TON, DC 20<br>29.8220<br>ER<br>GINEERING<br>NECTICUT<br>NW., SUITE<br>TON, DC 20<br>29.8220<br>DF RECOR | 200<br>0036<br>200<br>0036                                                                        |
| PROJECT NAME:<br>LOCATION:                                                                             | HARVEST<br>ORANGE COUNTY NATIONAL GREAT PARK<br>IRVINE, CA                                                                                          |                             | WILLIAM J<br>620 MICHI<br>CROUGH<br>WASHING<br>TEL: 202.3                                                                | ELEN, AIA<br>GAN AVE N<br>CENTER<br>TON, DC 20                                                                                    | IE                                                                                                |
| OCCUPANCY:<br>CONSTRUCTION TYPE:<br>BUILDING TYPE:<br>DESIGN TEAM:                                     | RESIDENTIAL<br>TYPE V<br>NEW SINGLE STORY MODULAR HOME<br>THE CATHOLIC UNIVERSITY OF AMERICA<br>GEORGE WASHINGTON UNIVERSITY<br>AMERICAN UNIVERSITY | -c <b>-</b>                 |                                                                                                                          |                                                                                                                                   |                                                                                                   |
| FACULTY PROJECT COORDINATOR:<br>PROJECT MANAGER:<br>ARCHITECTURE PROJECT MANAGER:<br>PROJECT ENGINEER: | BILL JELEN<br>ROBERT BLABOLIL<br>JEREMY HAAK<br>LAUREN WINGO                                                                                        |                             | w                                                                                                                        | SOLAR DI<br>WW.SOLAI                                                                                                              | MENT OF ENERGY<br>ECATHLON 2013<br>RDECATHLON.GOV                                                 |
| CONSTRUCTION MANAGER:                                                                                  | KYLE NOELL                                                                                                                                          |                             |                                                                                                                          |                                                                                                                                   |                                                                                                   |
|                                                                                                        |                                                                                                                                                     | —В<br>4<br>3<br>2<br>1<br>1 | 201<br>201                                                                                                               | 3.08.22<br>3.02.04<br>2.11.20<br>2.10.11<br>DATE                                                                                  | As-Built Submission<br>100% CD Submission<br>80% DD Revisions<br>80% DD Submission<br>DESCRIPTION |
|                                                                                                        |                                                                                                                                                     | [<br>                       | LOT NUMBER<br>DRAWN BY:<br>CHECKED BY<br>COPYRIGHT:                                                                      |                                                                                                                                   | 115<br>TEAM CAPITOL DC<br>TEAM CAPITOL DC<br>NONE: PROJECT IS<br>PUBLIC DOMAIN                    |
|                                                                                                        |                                                                                                                                                     | _A                          | SHEET TITLE                                                                                                              |                                                                                                                                   | R SHEET                                                                                           |
|                                                                                                        | 6 <sup>1</sup><br>7                                                                                                                                 |                             | C                                                                                                                        | CS                                                                                                                                | -001                                                                                              |