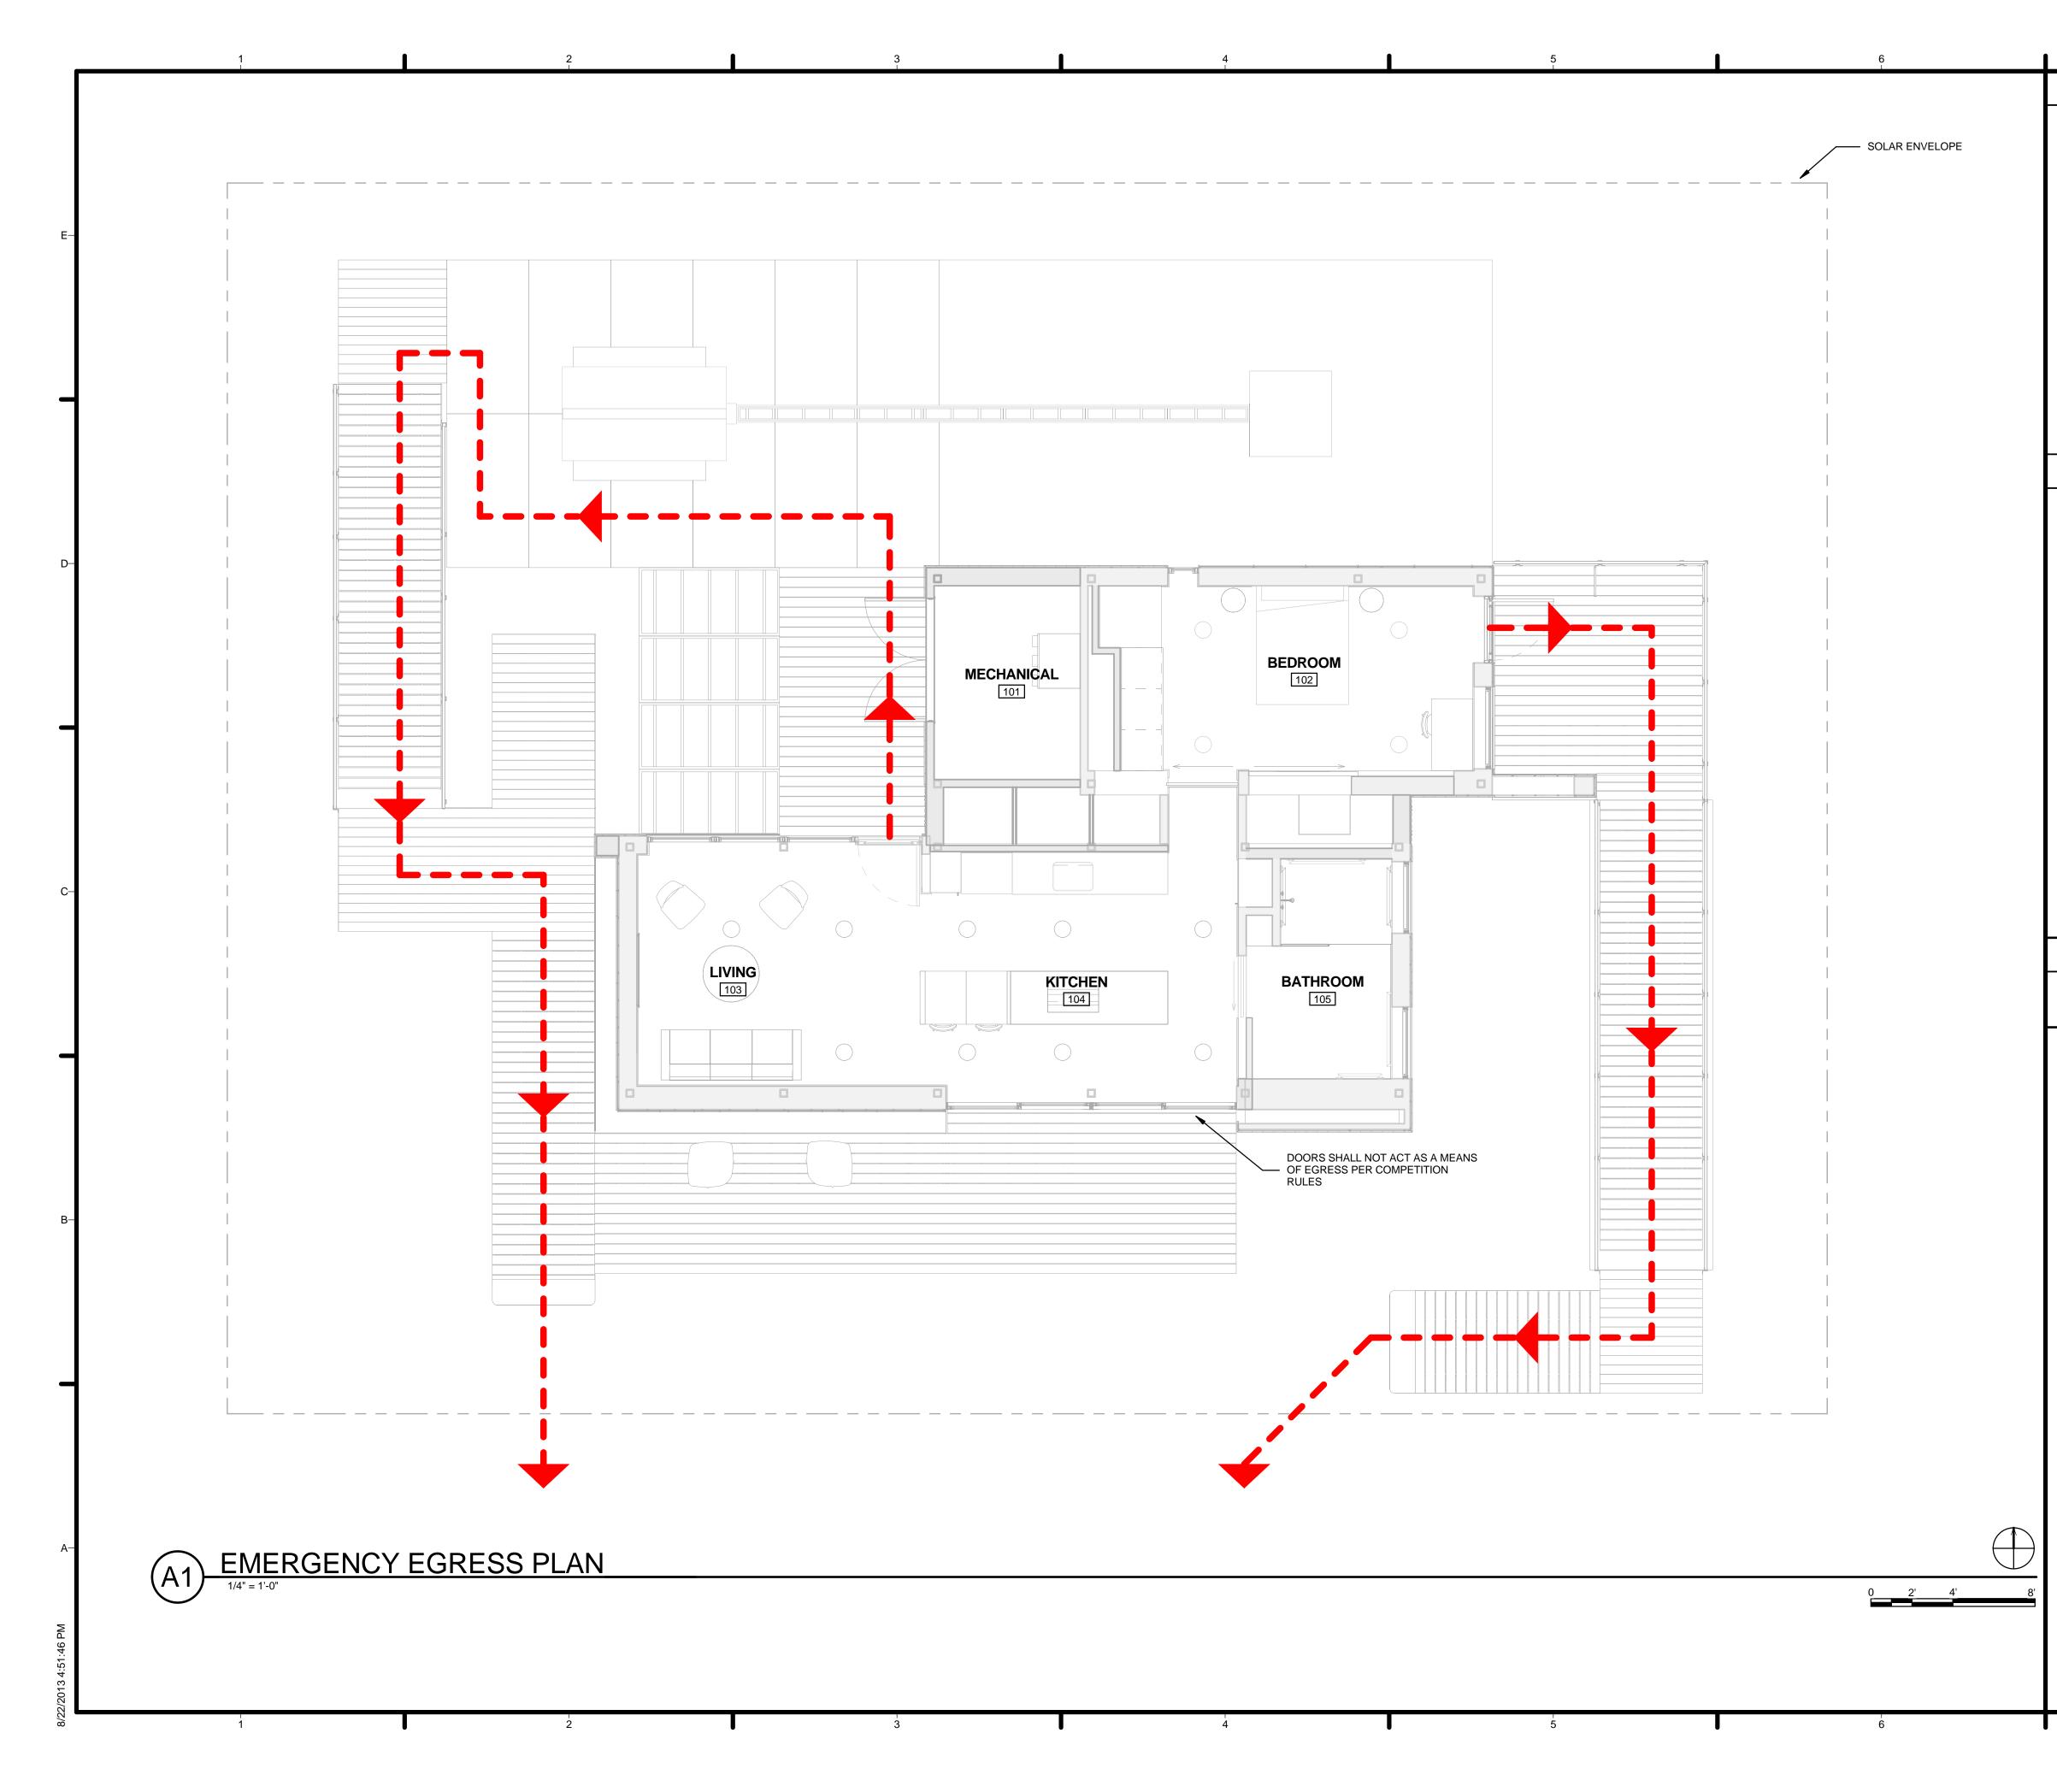

| —A | LOT NUMBER: 115<br>DRAWN BY: TEAM CAPITOL DC<br>CHECKED BY: TEAM CAPITOL DC<br>COPYRIGHT: NONE: PROJECT IS<br>PUBLIC DOMAIN<br>SHEET TITLE<br>FINISHED SQUARE<br>FOOTAGE<br>FOOTAGE<br>COMPLIANCE PLAN<br>G-101                                                                                                                                                                                                        |



| 7                                                                                                          |                                                                                                                                                                                                                                                                                                                                                                                                 |
|------------------------------------------------------------------------------------------------------------|-----------------------------------------------------------------------------------------------------------------------------------------------------------------------------------------------