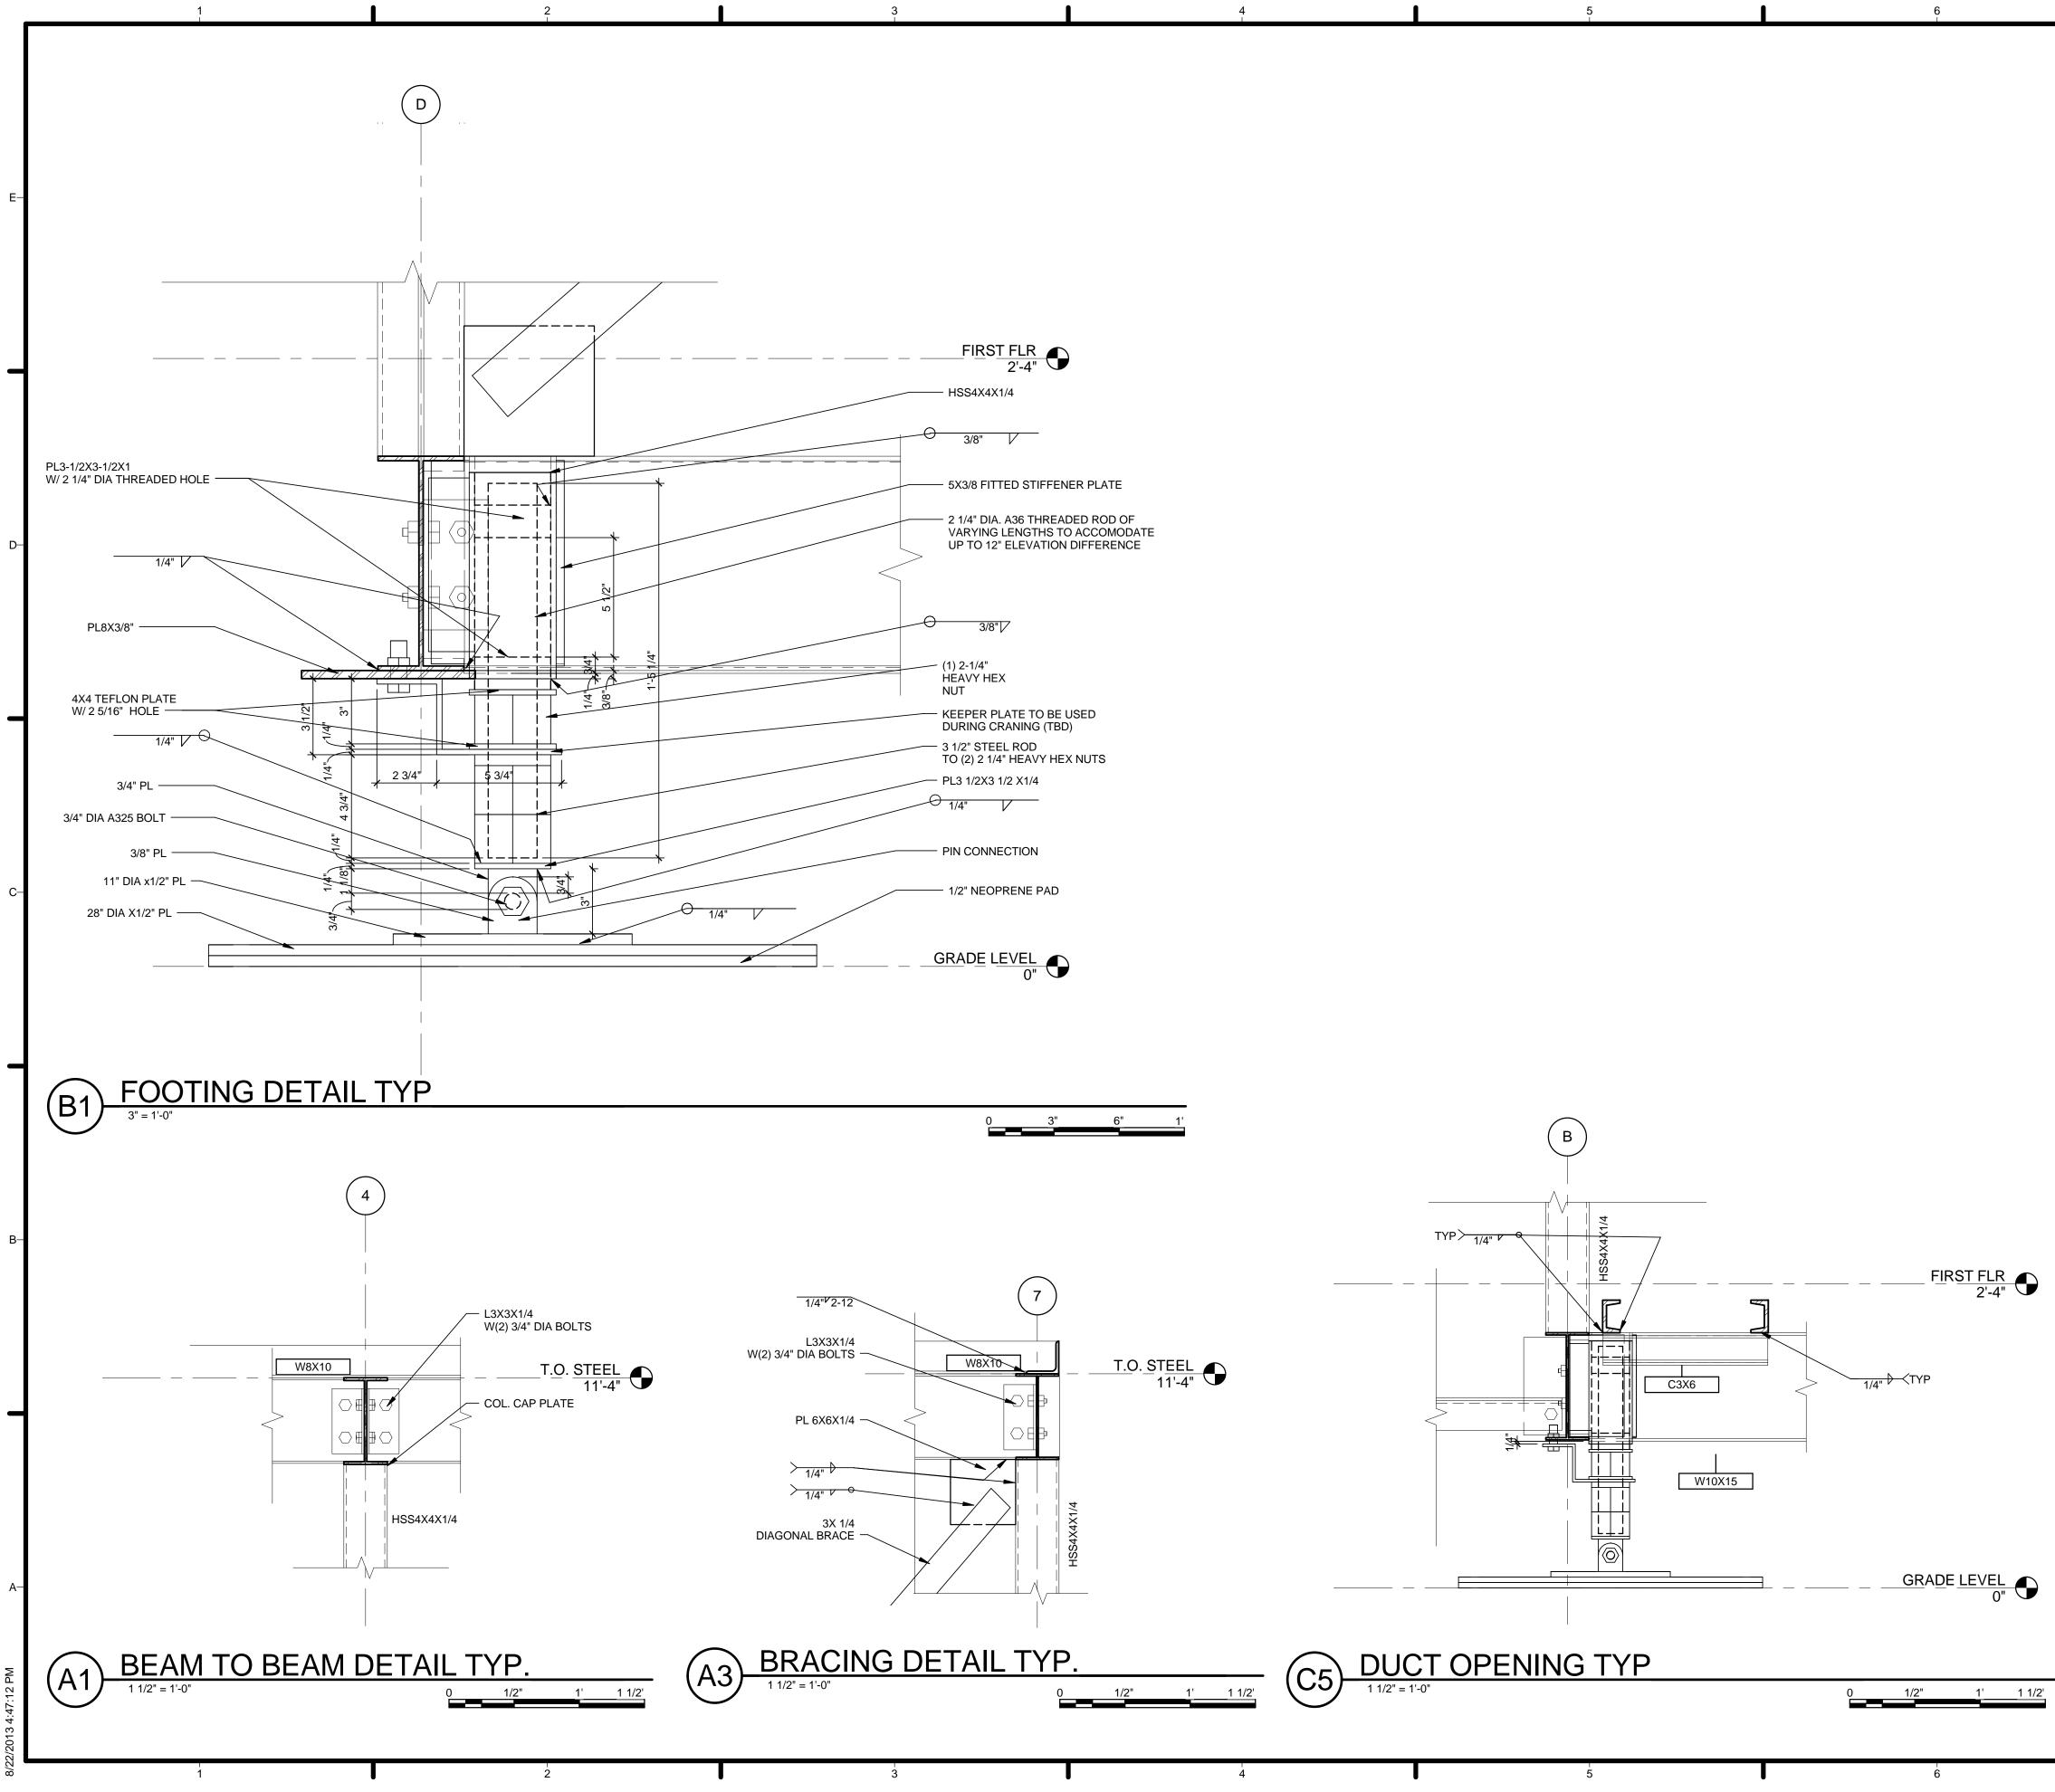

# **TEAM CAPIT**

|                                                                                                        | 67                                                                                                                                                  |                             |                                                                                                                          |                                                                                                                                   |                                                                                                   |
|--------------------------------------------------------------------------------------------------------|-----------------------------------------------------------------------------------------------------------------------------------------------------|-----------------------------|--------------------------------------------------------------------------------------------------------------------------|-----------------------------------------------------------------------------------------------------------------------------------|---------------------------------------------------------------------------------------------------|
|                                                                                                        |                                                                                                                                                     | E                           | H                                                                                                                        | ARV                                                                                                                               | EST CAPITOL                                                                                       |
|                                                                                                        |                                                                                                                                                     | f f                         | STRUCTURAI<br>BOB ALLIS<br>ARUP ENC                                                                                      | _ ENGINEE<br>SON, PE<br>GINEERING                                                                                                 |                                                                                                   |
| TOL DC SOL<br>PROJECT INFOR                                                                            | AR DECATHLON 2013                                                                                                                                   |                             | 1120 CON<br>AVENUE, I<br>WASHING<br>TEL: 202.7<br>MEP ENGINE<br>ARUP ENG<br>1120 CON<br>AVENUE,<br>WASHING<br>TEL: 202.7 | NECTICUT<br>NW., SUITE<br>TON, DC 20<br>29.8220<br>ER<br>GINEERING<br>NECTICUT<br>NW., SUITE<br>TON, DC 20<br>29.8220<br>DF RECOR | 200<br>0036<br>200<br>0036                                                                        |
| PROJECT NAME:<br>LOCATION:                                                                             | HARVEST<br>ORANGE COUNTY NATIONAL GREAT PARK<br>IRVINE, CA                                                                                          |                             | WILLIAM J<br>620 MICHI<br>CROUGH<br>WASHING<br>TEL: 202.3                                                                | ELEN, AIA<br>GAN AVE N<br>CENTER<br>TON, DC 20                                                                                    | IE                                                                                                |
| OCCUPANCY:<br>CONSTRUCTION TYPE:<br>BUILDING TYPE:<br>DESIGN TEAM:                                     | RESIDENTIAL<br>TYPE V<br>NEW SINGLE STORY MODULAR HOME<br>THE CATHOLIC UNIVERSITY OF AMERICA<br>GEORGE WASHINGTON UNIVERSITY<br>AMERICAN UNIVERSITY | -c <b>-</b>                 |                                                                                                                          |                                                                                                                                   |                                                                                                   |
| FACULTY PROJECT COORDINATOR:<br>PROJECT MANAGER:<br>ARCHITECTURE PROJECT MANAGER:<br>PROJECT ENGINEER: | BILL JELEN<br>ROBERT BLABOLIL<br>JEREMY HAAK<br>LAUREN WINGO                                                                                        |                             | w                                                                                                                        | SOLAR DI<br>WW.SOLAI                                                                                                              | MENT OF ENERGY<br>ECATHLON 2013<br>RDECATHLON.GOV                                                 |
| CONSTRUCTION MANAGER:                                                                                  | KYLE NOELL                                                                                                                                          |                             |                                                                                                                          |                                                                                                                                   |                                                                                                   |
|                                                                                                        |                                                                                                                                                     | —В<br>4<br>3<br>2<br>1<br>1 | 201<br>201                                                                                                               | 3.08.22<br>3.02.04<br>2.11.20<br>2.10.11<br>DATE                                                                                  | As-Built Submission<br>100% CD Submission<br>80% DD Revisions<br>80% DD Submission<br>DESCRIPTION |
|                                                                                                        |                                                                                                                                                     | [<br>                       | LOT NUMBER<br>DRAWN BY:<br>CHECKED BY<br>COPYRIGHT:                                                                      |                                                                                                                                   | 115<br>TEAM CAPITOL DC<br>TEAM CAPITOL DC<br>NONE: PROJECT IS<br>PUBLIC DOMAIN                    |
|                                                                                                        |                                                                                                                                                     | _A                          | SHEET TITLE                                                                                                              |                                                                                                                                   | R SHEET                                                                                           |
|                                                                                                        | 6 <sup>1</sup><br>7                                                                                                                                 |                             | C                                                                                                                        | CS                                                                                                                                | -001                                                                                              |