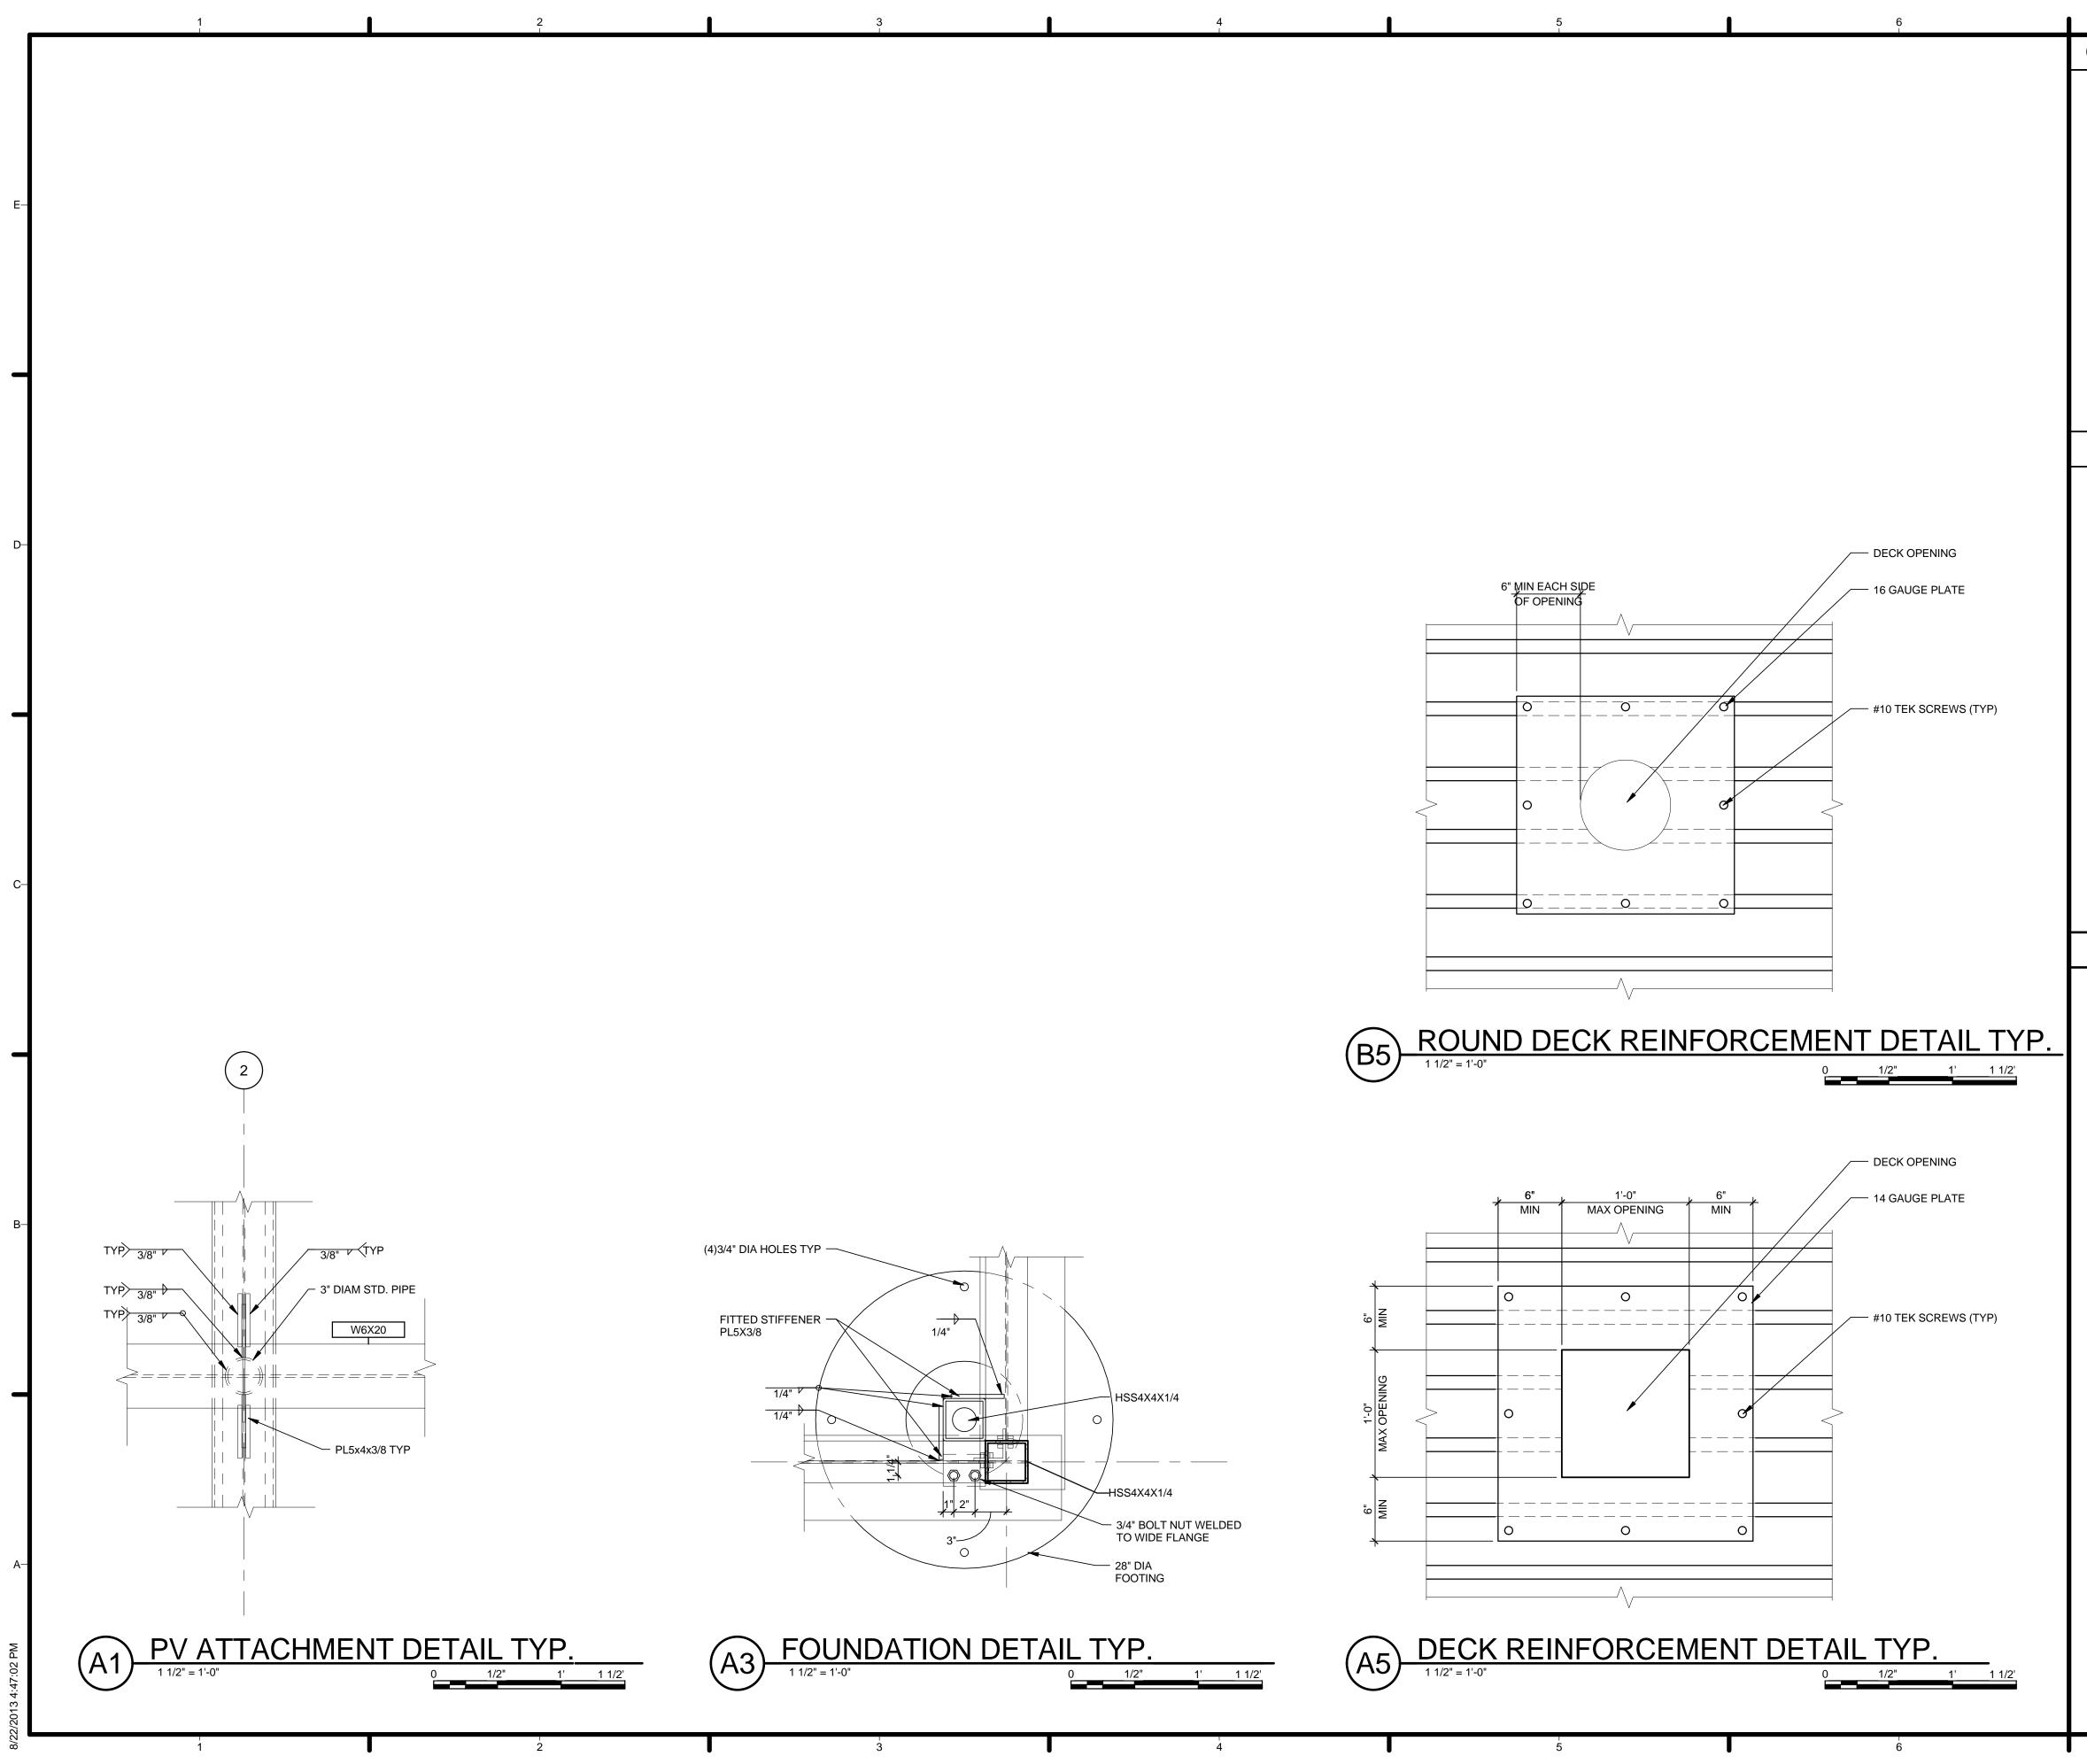

# **TEAM CAPIT**

|                                                                                                        | 67                                                                                                                                                  |                             |                                                                                                                          |                                                                                                                                   |                                                                                                   |
|--------------------------------------------------------------------------------------------------------|-----------------------------------------------------------------------------------------------------------------------------------------------------|-----------------------------|--------------------------------------------------------------------------------------------------------------------------|-----------------------------------------------------------------------------------------------------------------------------------|---------------------------------------------------------------------------------------------------|
|                                                                                                        |                                                                                                                                                     | E                           | H                                                                                                                        | ARV                                                                                                                               | EST CAPITOL                                                                                       |
|                                                                                                        |                                                                                                                                                     | f f                         | STRUCTURAI<br>BOB ALLIS<br>ARUP ENC                                                                                      | _ ENGINEE<br>SON, PE<br>GINEERING                                                                                                 |                                                                                                   |
| TOL DC SOL<br>PROJECT INFOR                                                                            | AR DECATHLON 2013                                                                                                                                   |                             | 1120 CON<br>AVENUE, I<br>WASHING<br>TEL: 202.7<br>MEP ENGINE<br>ARUP ENG<br>1120 CON<br>AVENUE,<br>WASHING<br>TEL: 202.7 | NECTICUT<br>NW., SUITE<br>TON, DC 20<br>29.8220<br>ER<br>GINEERING<br>NECTICUT<br>NW., SUITE<br>TON, DC 20<br>29.8220<br>DF RECOR | 200<br>0036<br>200<br>0036                                                                        |
| PROJECT NAME:<br>LOCATION:                                                                             | HARVEST<br>ORANGE COUNTY NATIONAL GREAT PARK<br>IRVINE, CA                                                                                          |                             | WILLIAM J<br>620 MICHI<br>CROUGH<br>WASHING<br>TEL: 202.3                                                                | ELEN, AIA<br>GAN AVE N<br>CENTER<br>TON, DC 20                                                                                    | IE                                                                                                |
| OCCUPANCY:<br>CONSTRUCTION TYPE:<br>BUILDING TYPE:<br>DESIGN TEAM:                                     | RESIDENTIAL<br>TYPE V<br>NEW SINGLE STORY MODULAR HOME<br>THE CATHOLIC UNIVERSITY OF AMERICA<br>GEORGE WASHINGTON UNIVERSITY<br>AMERICAN UNIVERSITY | -c <b>-</b>                 |                                                                                                                          |                                                                                                                                   |                                                                                                   |
| FACULTY PROJECT COORDINATOR:<br>PROJECT MANAGER:<br>ARCHITECTURE PROJECT MANAGER:<br>PROJECT ENGINEER: | BILL JELEN<br>ROBERT BLABOLIL<br>JEREMY HAAK<br>LAUREN WINGO                                                                                        |                             | w                                                                                                                        | SOLAR DI<br>WW.SOLAI                                                                                                              | MENT OF ENERGY<br>ECATHLON 2013<br>RDECATHLON.GOV                                                 |
| CONSTRUCTION MANAGER:                                                                                  | KYLE NOELL                                                                                                                                          |                             |                                                                                                                          |                                                                                                                                   |                                                                                                   |
|                                                                                                        |                                                                                                                                                     | —В<br>4<br>3<br>2<br>1<br>1 | 201<br>201                                                                                                               | 3.08.22<br>3.02.04<br>2.11.20<br>2.10.11<br>DATE                                                                                  | As-Built Submission<br>100% CD Submission<br>80% DD Revisions<br>80% DD Submission<br>DESCRIPTION |
|                                                                                                        |                                                                                                                                                     | [<br>                       | LOT NUMBER<br>DRAWN BY:<br>CHECKED BY<br>COPYRIGHT:                                                                      |                                                                                                                                   | 115<br>TEAM CAPITOL DC<br>TEAM CAPITOL DC<br>NONE: PROJECT IS<br>PUBLIC DOMAIN                    |
|                                                                                                        |                                                                                                                                                     | _A                          | SHEET TITLE                                                                                                              |                                                                                                                                   | R SHEET                                                                                           |
|                                                                                                        | 6 <sup>1</sup><br>7                                                                                                                                 |                             | C                                                                                                                        | CS                                                                                                                                | -001                                                                                              |