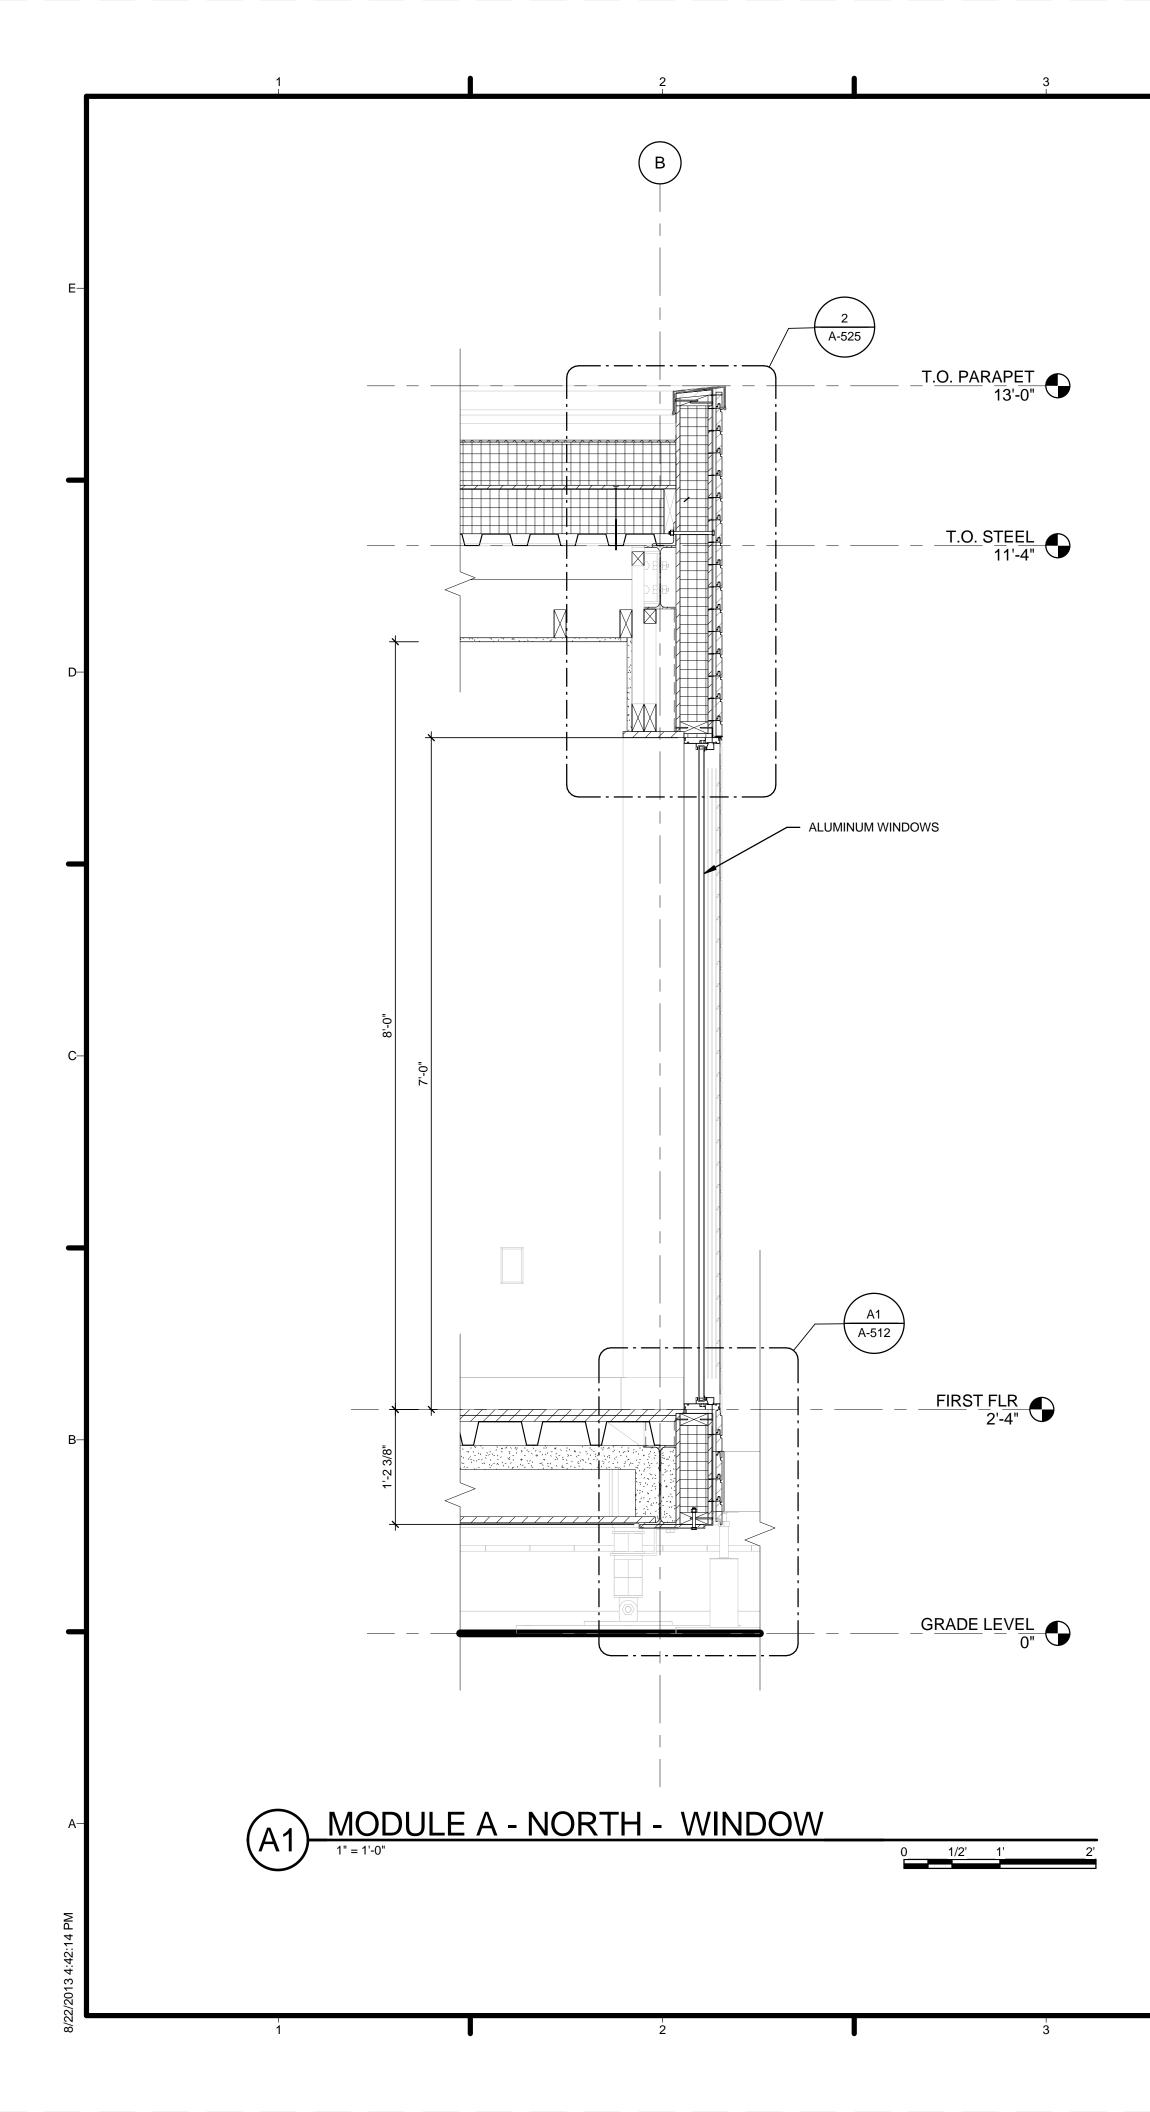

# **TEAM CAPIT**

|                                                                                                        | 67                                                                                                                                                  |                             |                                                                                                                          |                                                                                                                                   |                                                                                                   |
|--------------------------------------------------------------------------------------------------------|-----------------------------------------------------------------------------------------------------------------------------------------------------|-----------------------------|--------------------------------------------------------------------------------------------------------------------------|-----------------------------------------------------------------------------------------------------------------------------------|---------------------------------------------------------------------------------------------------|
|                                                                                                        |                                                                                                                                                     | E                           | H                                                                                                                        | ARV                                                                                                                               | EST CAPITOL                                                                                       |
|                                                                                                        |                                                                                                                                                     | f f                         | STRUCTURAI<br>BOB ALLIS<br>ARUP ENC                                                                                      | _ ENGINEE<br>SON, PE<br>GINEERING                                                                                                 |                                                                                                   |
| TOL DC SOL<br>PROJECT INFOR                                                                            | AR DECATHLON 2013                                                                                                                                   |                             | 1120 CON<br>AVENUE, I<br>WASHING<br>TEL: 202.7<br>MEP ENGINE<br>ARUP ENG<br>1120 CON<br>AVENUE,<br>WASHING<br>TEL: 202.7 | NECTICUT<br>NW., SUITE<br>TON, DC 20<br>29.8220<br>ER<br>GINEERING<br>NECTICUT<br>NW., SUITE<br>TON, DC 20<br>29.8220<br>DF RECOR | 200<br>0036<br>200<br>0036                                                                        |
| PROJECT NAME:<br>LOCATION:                                                                             | HARVEST<br>ORANGE COUNTY NATIONAL GREAT PARK<br>IRVINE, CA                                                                                          |                             | WILLIAM J<br>620 MICHI<br>CROUGH<br>WASHING<br>TEL: 202.3                                                                | ELEN, AIA<br>GAN AVE N<br>CENTER<br>TON, DC 20                                                                                    | IE                                                                                                |
| OCCUPANCY:<br>CONSTRUCTION TYPE:<br>BUILDING TYPE:<br>DESIGN TEAM:                                     | RESIDENTIAL<br>TYPE V<br>NEW SINGLE STORY MODULAR HOME<br>THE CATHOLIC UNIVERSITY OF AMERICA<br>GEORGE WASHINGTON UNIVERSITY<br>AMERICAN UNIVERSITY | -c <b>-</b>                 |                                                                                                                          |                                                                                                                                   |                                                                                                   |
| FACULTY PROJECT COORDINATOR:<br>PROJECT MANAGER:<br>ARCHITECTURE PROJECT MANAGER:<br>PROJECT ENGINEER: | BILL JELEN<br>ROBERT BLABOLIL<br>JEREMY HAAK<br>LAUREN WINGO                                                                                        |                             | w                                                                                                                        | SOLAR DI<br>WW.SOLAI                                                                                                              | MENT OF ENERGY<br>ECATHLON 2013<br>RDECATHLON.GOV                                                 |
| CONSTRUCTION MANAGER:                                                                                  | KYLE NOELL                                                                                                                                          |                             |                                                                                                                          |                                                                                                                                   |                                                                                                   |
|                                                                                                        |                                                                                                                                                     | —В<br>4<br>3<br>2<br>1<br>1 | 201<br>201                                                                                                               | 3.08.22<br>3.02.04<br>2.11.20<br>2.10.11<br>DATE                                                                                  | As-Built Submission<br>100% CD Submission<br>80% DD Revisions<br>80% DD Submission<br>DESCRIPTION |
|                                                                                                        |                                                                                                                                                     | [<br>                       | LOT NUMBER<br>DRAWN BY:<br>CHECKED BY<br>COPYRIGHT:                                                                      |                                                                                                                                   | 115<br>TEAM CAPITOL DC<br>TEAM CAPITOL DC<br>NONE: PROJECT IS<br>PUBLIC DOMAIN                    |
|                                                                                                        |                                                                                                                                                     | _A                          | SHEET TITLE                                                                                                              |                                                                                                                                   | R SHEET                                                                                           |
|                                                                                                        | 6 <sup>1</sup><br>7                                                                                                                                 |                             | C                                                                                                                        | CS                                                                                                                                | -001                                                                                              |