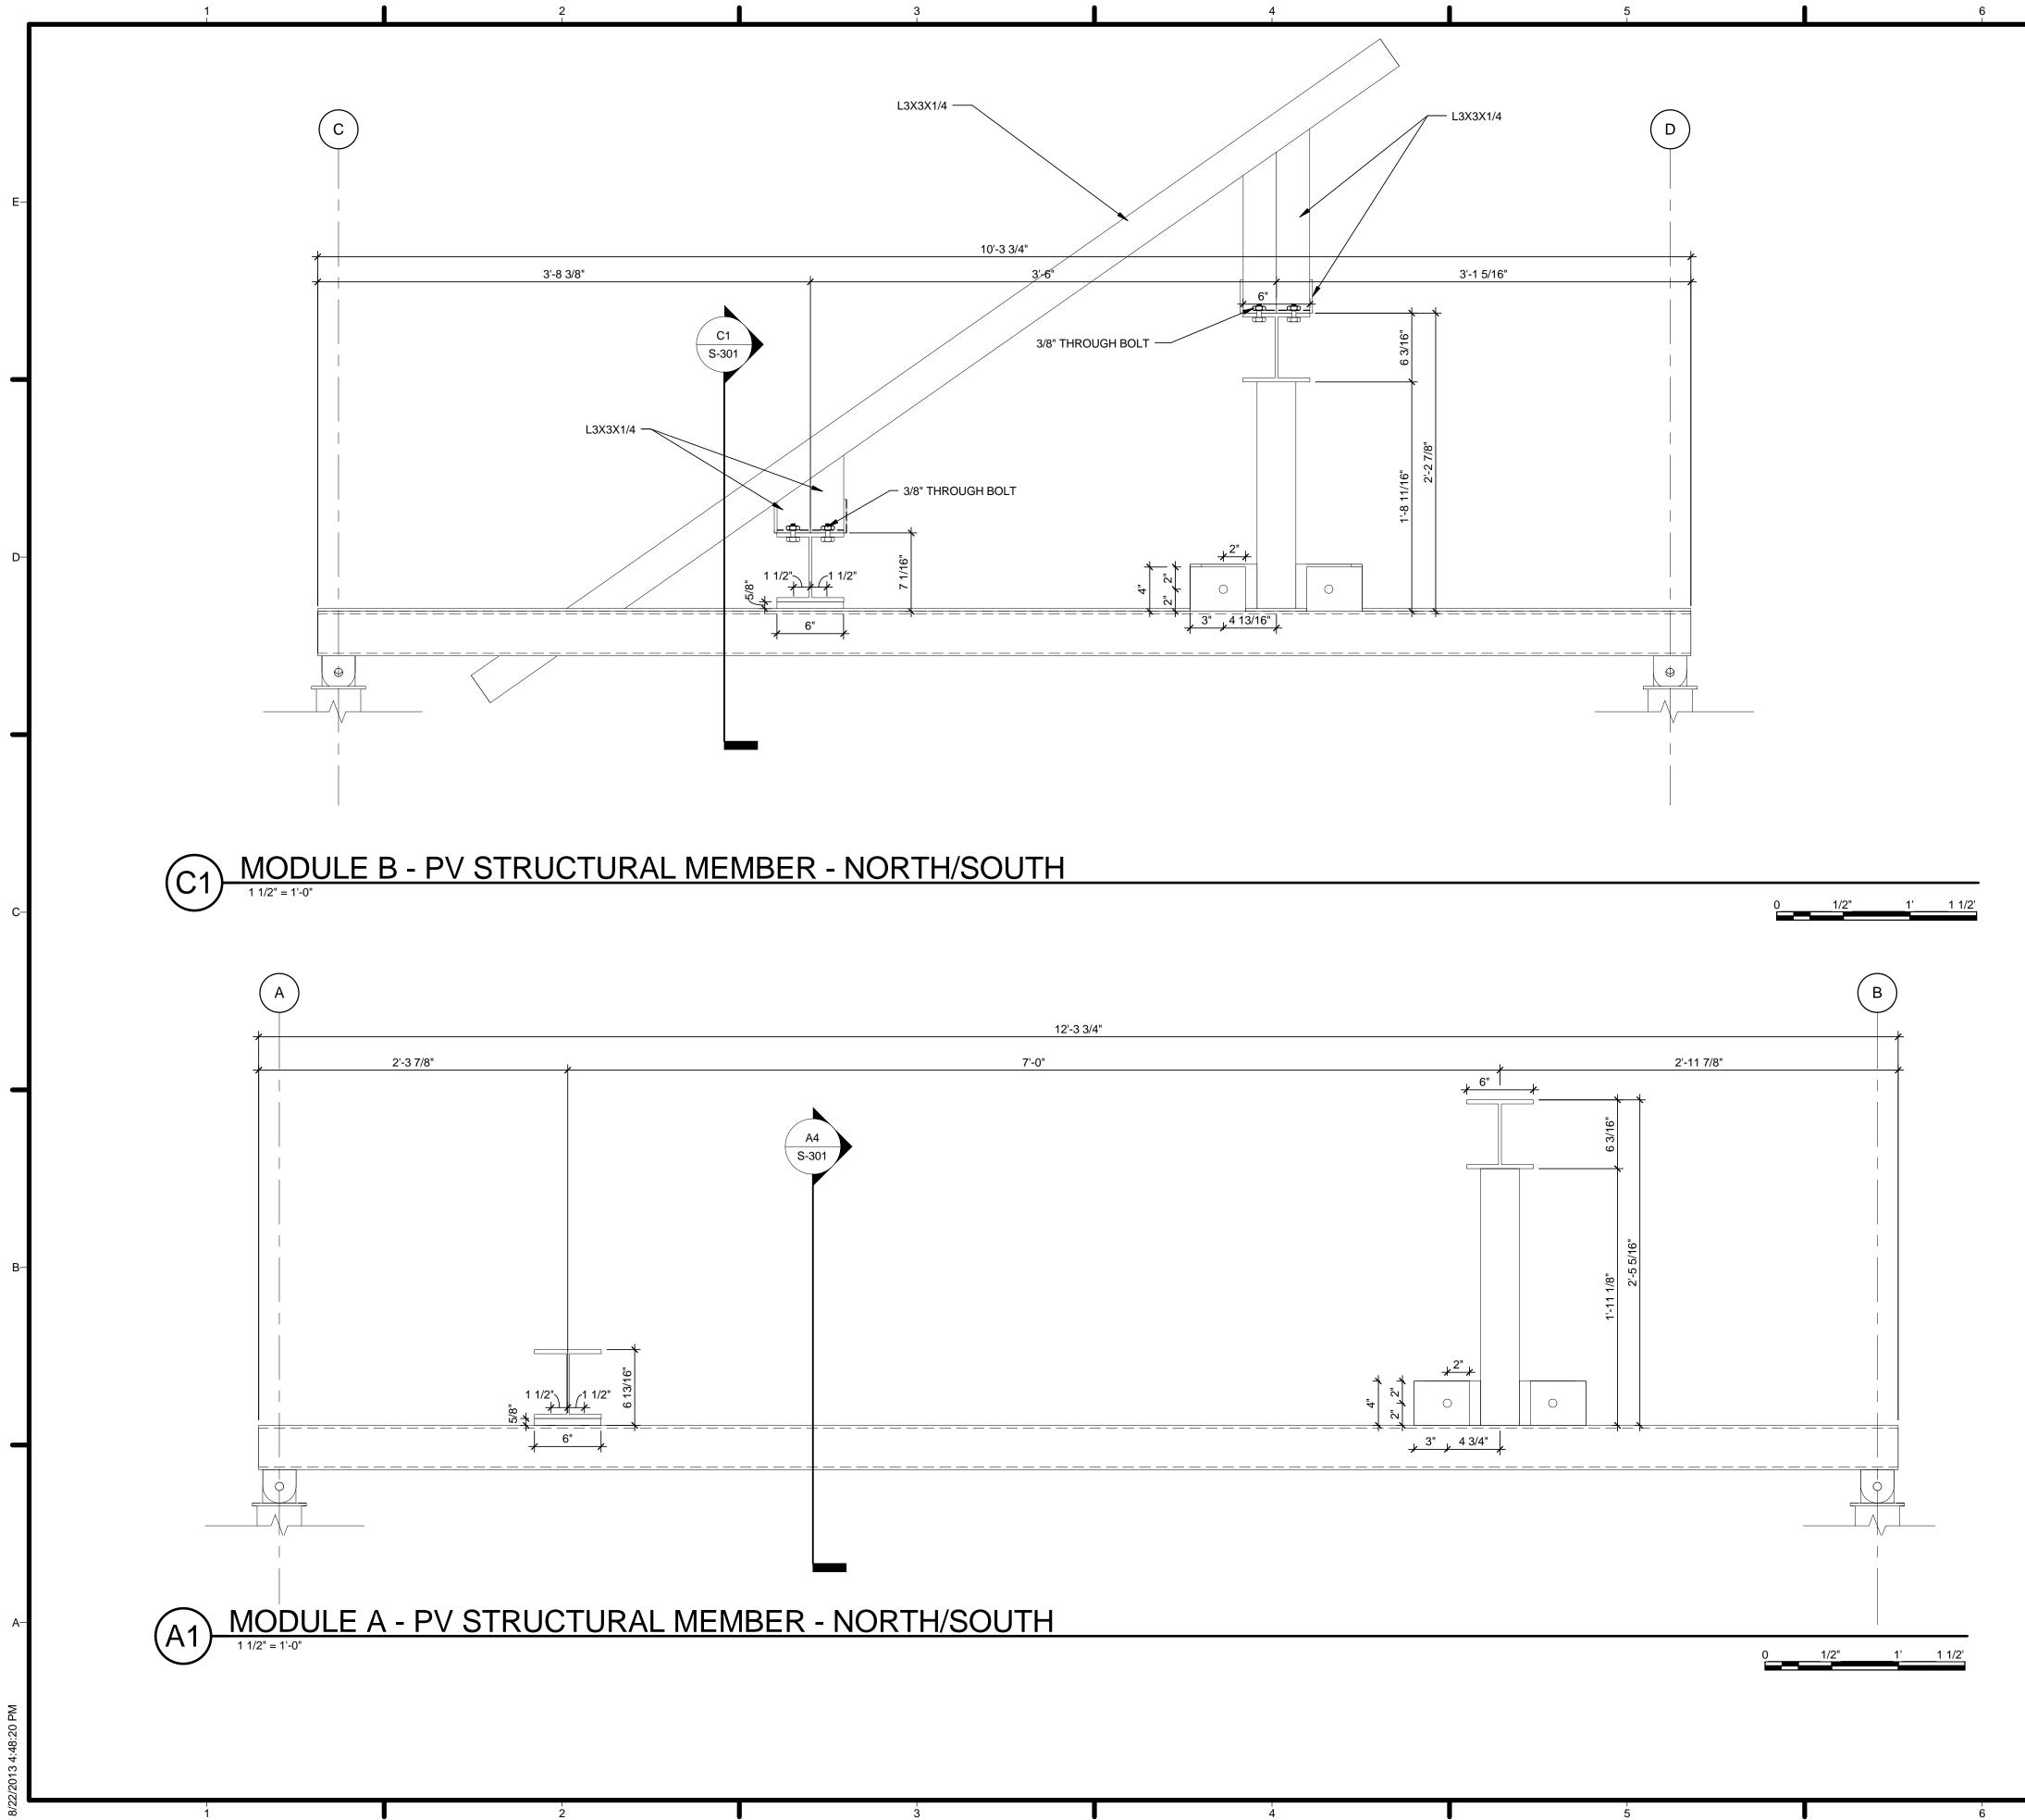

# **TEAM CAPIT**

|                                                                                                        | 67                                                                                                                                                  |                             |                                                                                                                          |                                                                                                                                   |                                                                                                   |
|--------------------------------------------------------------------------------------------------------|-----------------------------------------------------------------------------------------------------------------------------------------------------|-----------------------------|--------------------------------------------------------------------------------------------------------------------------|-----------------------------------------------------------------------------------------------------------------------------------|---------------------------------------------------------------------------------------------------|
|                                                                                                        |                                                                                                                                                     | E                           | H                                                                                                                        | ARV                                                                                                                               | EST CAPITOL                                                                                       |
|                                                                                                        |                                                                                                                                                     | f f                         | STRUCTURAI<br>BOB ALLIS<br>ARUP ENC                                                                                      | _ ENGINEE<br>SON, PE<br>GINEERING                                                                                                 |                                                                                                   |
| TOL DC SOL<br>PROJECT INFOR                                                                            | AR DECATHLON 2013                                                                                                                                   |                             | 1120 CON<br>AVENUE, I<br>WASHING<br>TEL: 202.7<br>MEP ENGINE<br>ARUP ENG<br>1120 CON<br>AVENUE,<br>WASHING<br>TEL: 202.7 | NECTICUT<br>NW., SUITE<br>TON, DC 20<br>29.8220<br>ER<br>GINEERING<br>NECTICUT<br>NW., SUITE<br>TON, DC 20<br>29.8220<br>DF RECOR | 200<br>0036<br>200<br>0036                                                                        |
| PROJECT NAME:<br>LOCATION:                                                                             | HARVEST<br>ORANGE COUNTY NATIONAL GREAT PARK<br>IRVINE, CA                                                                                          |                             | WILLIAM J<br>620 MICHI<br>CROUGH<br>WASHING<br>TEL: 202.3                                                                | ELEN, AIA<br>GAN AVE N<br>CENTER<br>TON, DC 20                                                                                    | IE                                                                                                |
| OCCUPANCY:<br>CONSTRUCTION TYPE:<br>BUILDING TYPE:<br>DESIGN TEAM:                                     | RESIDENTIAL<br>TYPE V<br>NEW SINGLE STORY MODULAR HOME<br>THE CATHOLIC UNIVERSITY OF AMERICA<br>GEORGE WASHINGTON UNIVERSITY<br>AMERICAN UNIVERSITY | -c <b>-</b>                 |                                                                                                                          |                                                                                                                                   |                                                                                                   |
| FACULTY PROJECT COORDINATOR:<br>PROJECT MANAGER:<br>ARCHITECTURE PROJECT MANAGER:<br>PROJECT ENGINEER: | BILL JELEN<br>ROBERT BLABOLIL<br>JEREMY HAAK<br>LAUREN WINGO                                                                                        |                             | w                                                                                                                        | SOLAR DI<br>WW.SOLAI                                                                                                              | MENT OF ENERGY<br>ECATHLON 2013<br>RDECATHLON.GOV                                                 |
| CONSTRUCTION MANAGER:                                                                                  | KYLE NOELL                                                                                                                                          |                             |                                                                                                                          |                                                                                                                                   |                                                                                                   |
|                                                                                                        |                                                                                                                                                     | —В<br>4<br>3<br>2<br>1<br>1 | 201<br>201                                                                                                               | 3.08.22<br>3.02.04<br>2.11.20<br>2.10.11<br>DATE                                                                                  | As-Built Submission<br>100% CD Submission<br>80% DD Revisions<br>80% DD Submission<br>DESCRIPTION |
|                                                                                                        |                                                                                                                                                     | [<br>                       | LOT NUMBER<br>DRAWN BY:<br>CHECKED BY<br>COPYRIGHT:                                                                      |                                                                                                                                   | 115<br>TEAM CAPITOL DC<br>TEAM CAPITOL DC<br>NONE: PROJECT IS<br>PUBLIC DOMAIN                    |
|                                                                                                        |                                                                                                                                                     | _A                          | SHEET TITLE                                                                                                              |                                                                                                                                   | R SHEET                                                                                           |
|                                                                                                        | 6 <sup>1</sup><br>7                                                                                                                                 |                             | C                                                                                                                        | CS                                                                                                                                | -001                                                                                              |