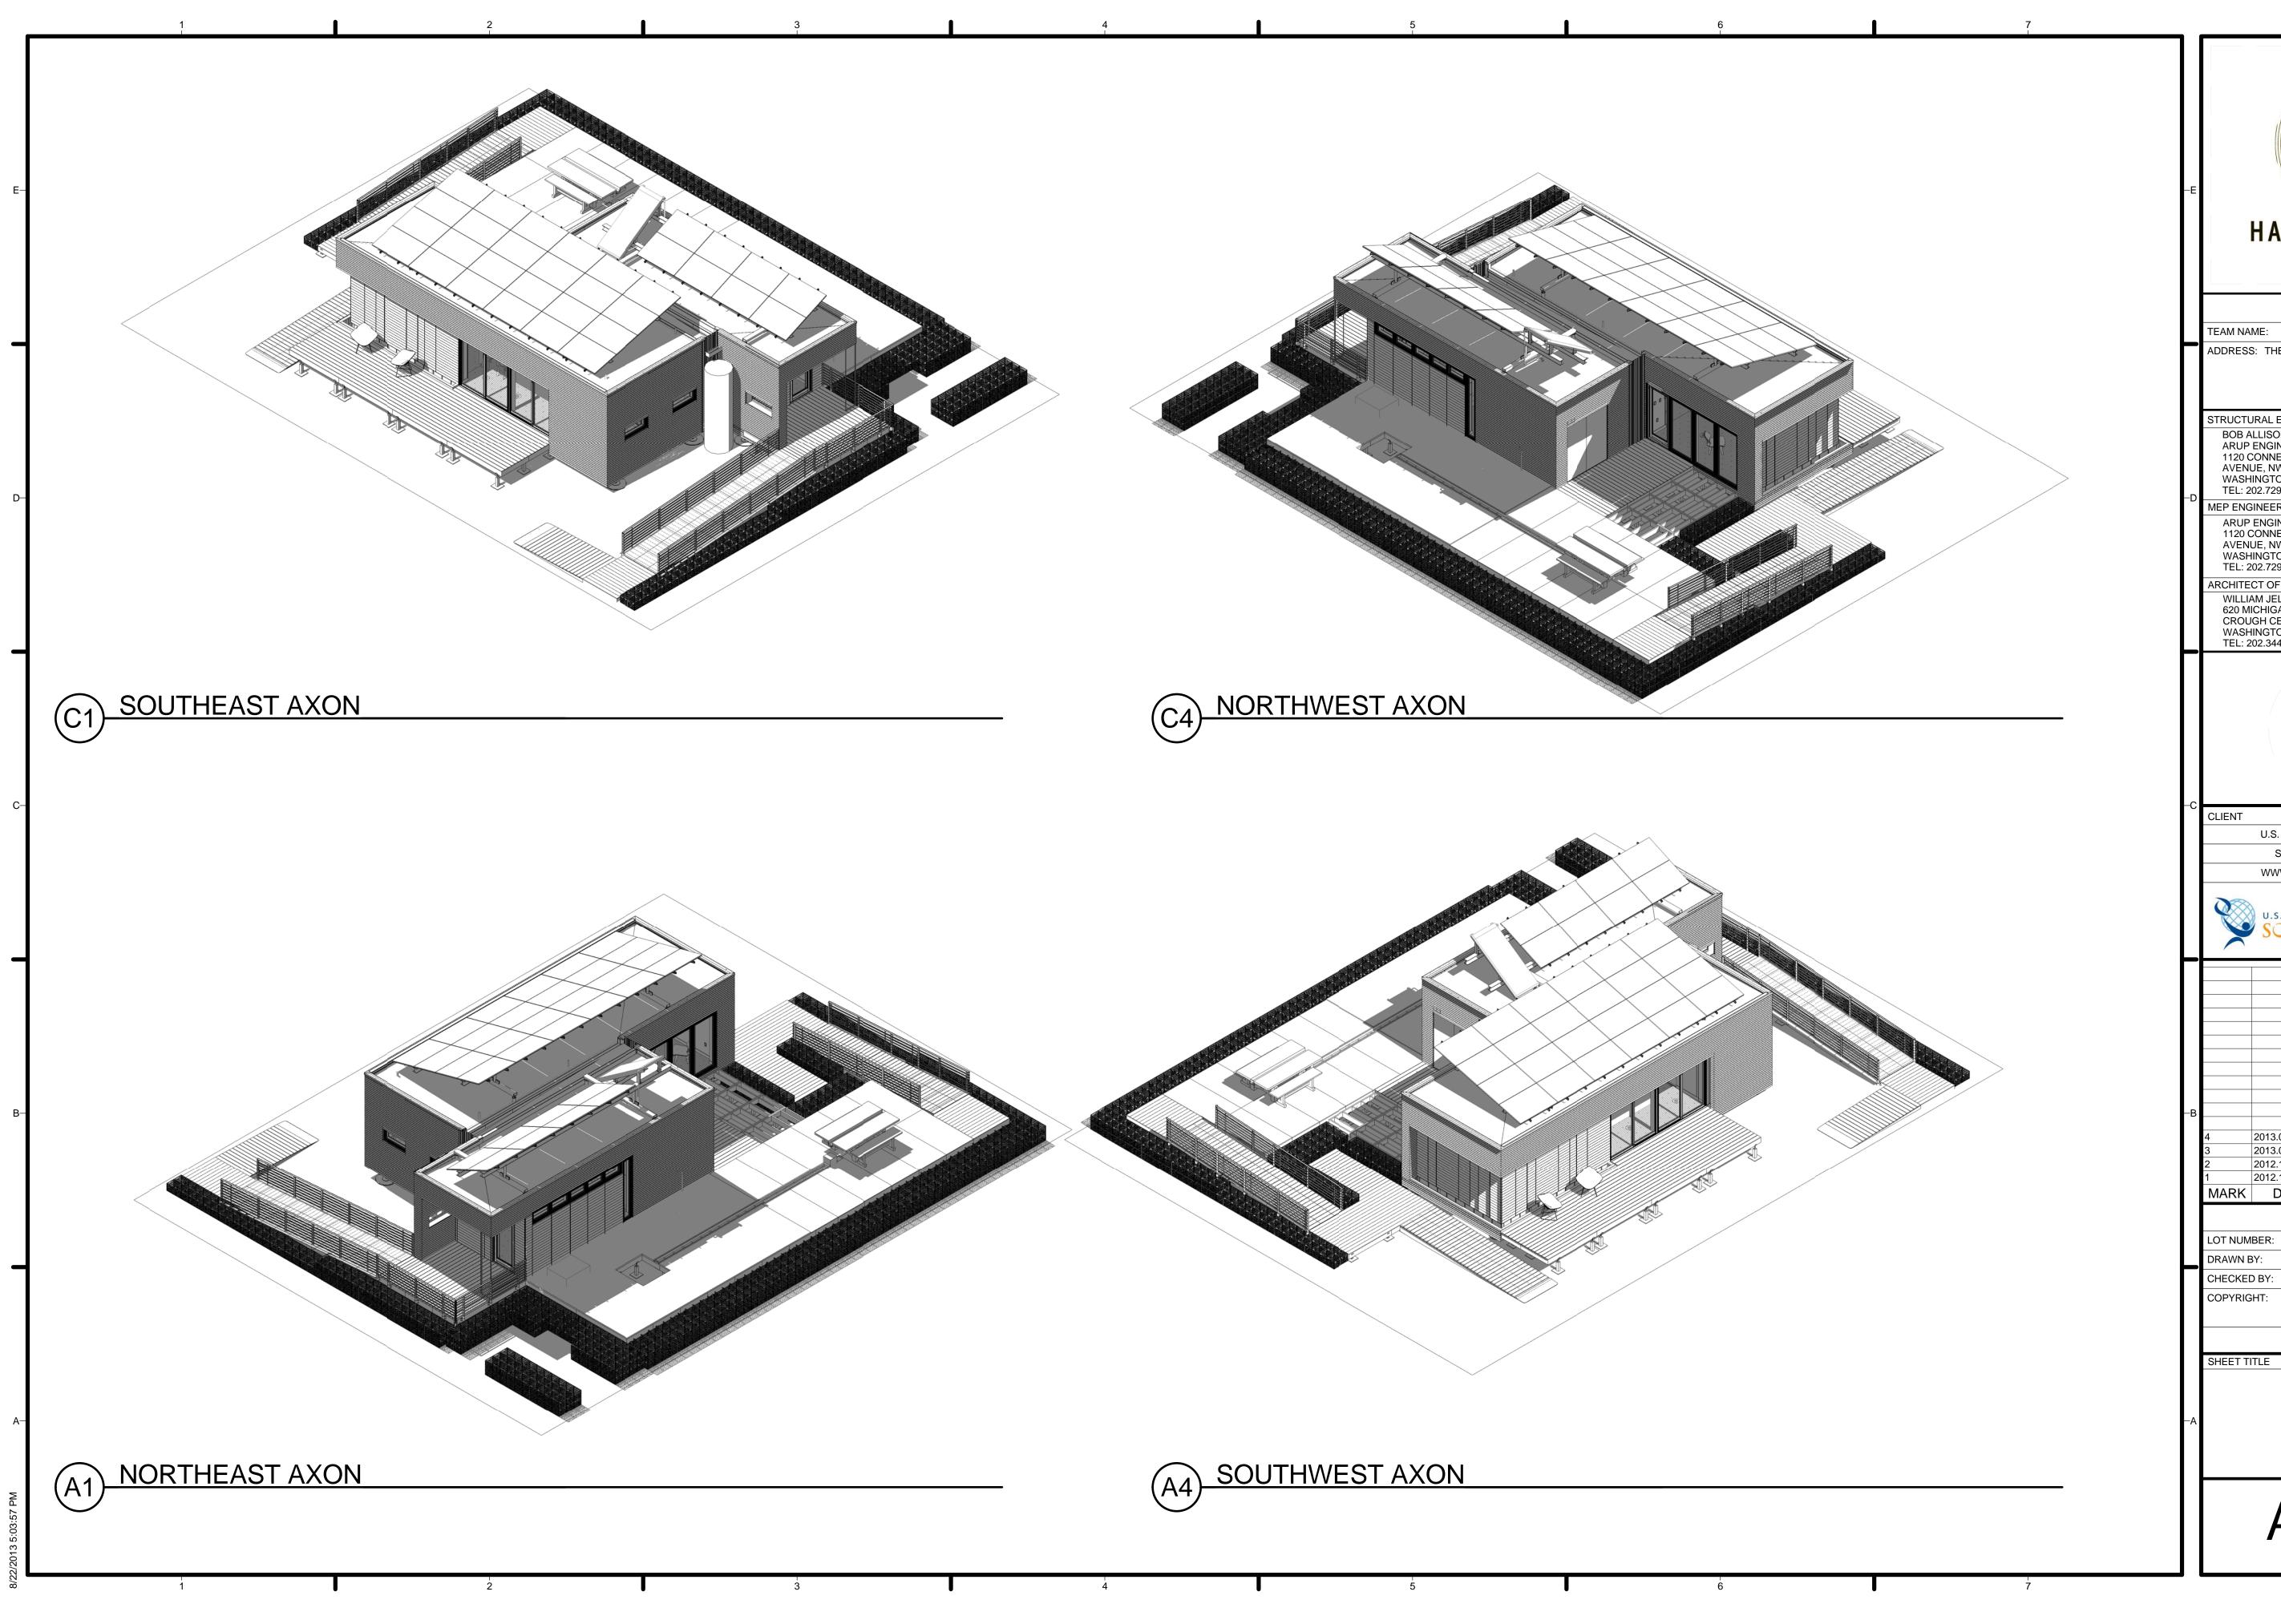

# **TEAM CAPIT**

|                                                                                                        | 67                                                                                                                                                  |                             |                                                                                                                          |                                                                                                                                   |                                                                                                   |
|--------------------------------------------------------------------------------------------------------|-----------------------------------------------------------------------------------------------------------------------------------------------------|-----------------------------|--------------------------------------------------------------------------------------------------------------------------|-----------------------------------------------------------------------------------------------------------------------------------|---------------------------------------------------------------------------------------------------|
|                                                                                                        |                                                                                                                                                     | E                           | H                                                                                                                        | ARV                                                                                                                               | EST CAPITOL                                                                                       |
|                                                                                                        |                                                                                                                                                     | f f                         | STRUCTURAI<br>BOB ALLIS<br>ARUP ENC                                                                                      | _ ENGINEE<br>SON, PE<br>GINEERING                                                                                                 |                                                                                                   |
| TOL DC SOL<br>PROJECT INFOR                                                                            | AR DECATHLON 2013                                                                                                                                   |                             | 1120 CON<br>AVENUE, I<br>WASHING<br>TEL: 202.7<br>MEP ENGINE<br>ARUP ENG<br>1120 CON<br>AVENUE,<br>WASHING<br>TEL: 202.7 | NECTICUT<br>NW., SUITE<br>TON, DC 20<br>29.8220<br>ER<br>GINEERING<br>NECTICUT<br>NW., SUITE<br>TON, DC 20<br>29.8220<br>DF RECOR | 200<br>0036<br>200<br>0036                                                                        |
| PROJECT NAME:<br>LOCATION:                                                                             | HARVEST<br>ORANGE COUNTY NATIONAL GREAT PARK<br>IRVINE, CA                                                                                          |                             | WILLIAM J<br>620 MICHI<br>CROUGH<br>WASHING<br>TEL: 202.3                                                                | ELEN, AIA<br>GAN AVE N<br>CENTER<br>TON, DC 20                                                                                    | IE                                                                                                |
| OCCUPANCY:<br>CONSTRUCTION TYPE:<br>BUILDING TYPE:<br>DESIGN TEAM:                                     | RESIDENTIAL<br>TYPE V<br>NEW SINGLE STORY MODULAR HOME<br>THE CATHOLIC UNIVERSITY OF AMERICA<br>GEORGE WASHINGTON UNIVERSITY<br>AMERICAN UNIVERSITY | -c <b>-</b>                 |                                                                                                                          |                                                                                                                                   |                                                                                                   |
| FACULTY PROJECT COORDINATOR:<br>PROJECT MANAGER:<br>ARCHITECTURE PROJECT MANAGER:<br>PROJECT ENGINEER: | BILL JELEN<br>ROBERT BLABOLIL<br>JEREMY HAAK<br>LAUREN WINGO                                                                                        |                             | w                                                                                                                        | SOLAR DI<br>WW.SOLAI                                                                                                              | MENT OF ENERGY<br>ECATHLON 2013<br>RDECATHLON.GOV                                                 |
| CONSTRUCTION MANAGER:                                                                                  | KYLE NOELL                                                                                                                                          |                             |                                                                                                                          |                                                                                                                                   |                                                                                                   |
|                                                                                                        |                                                                                                                                                     | —В<br>4<br>3<br>2<br>1<br>1 | 201<br>201                                                                                                               | 3.08.22<br>3.02.04<br>2.11.20<br>2.10.11<br>DATE                                                                                  | As-Built Submission<br>100% CD Submission<br>80% DD Revisions<br>80% DD Submission<br>DESCRIPTION |
|                                                                                                        |                                                                                                                                                     | [<br>                       | LOT NUMBER<br>DRAWN BY:<br>CHECKED BY<br>COPYRIGHT:                                                                      |                                                                                                                                   | 115<br>TEAM CAPITOL DC<br>TEAM CAPITOL DC<br>NONE: PROJECT IS<br>PUBLIC DOMAIN                    |
|                                                                                                        |                                                                                                                                                     | _A                          | SHEET TITLE                                                                                                              |                                                                                                                                   | R SHEET                                                                                           |
|                                                                                                        | 6 <sup>1</sup><br>7                                                                                                                                 |                             | C                                                                                                                        | CS                                                                                                                                | -001                                                                                              |