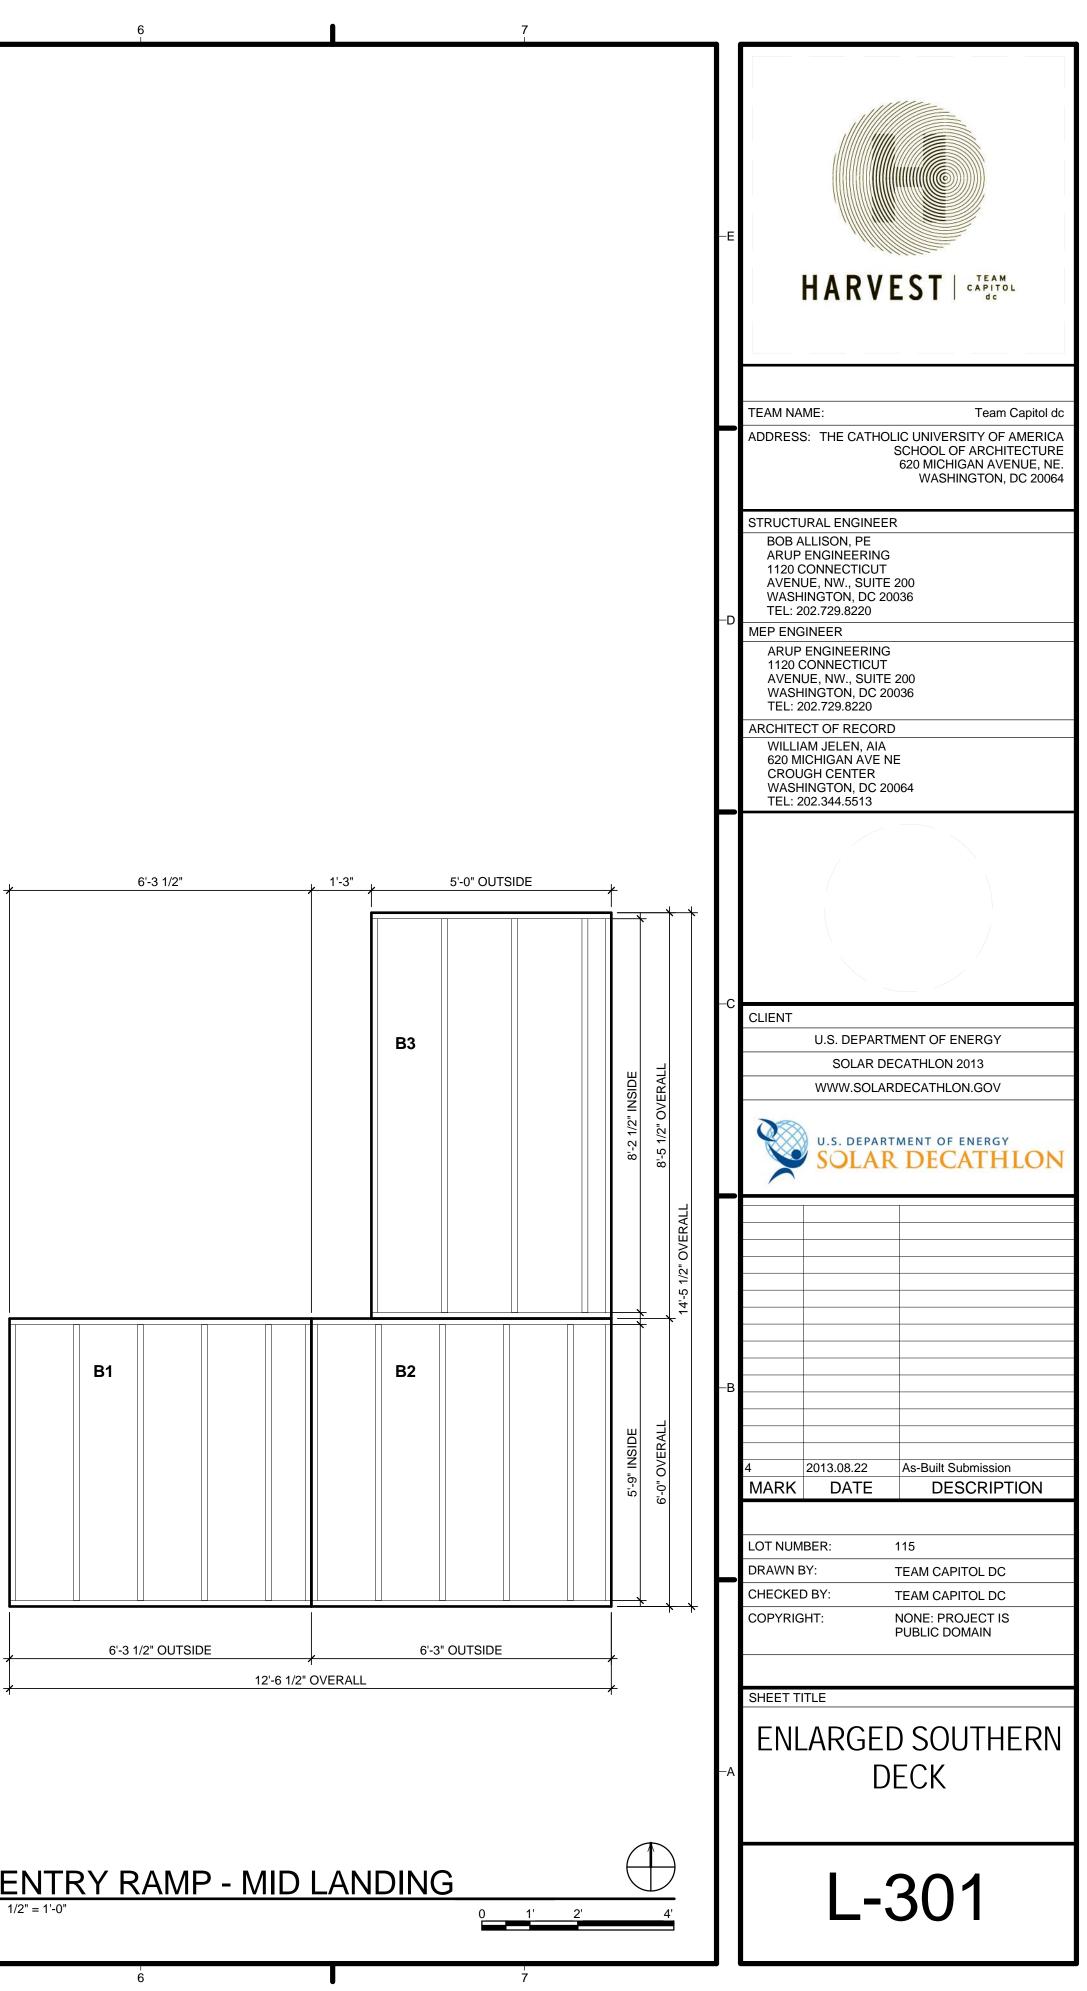

# **TEAM CAPIT**

|                                                                                                        | 67                                                                                                                                                  |                             |                                                                                                                          |                                                                                                                                   |                                                                                                   |
|--------------------------------------------------------------------------------------------------------|-----------------------------------------------------------------------------------------------------------------------------------------------------|-----------------------------|--------------------------------------------------------------------------------------------------------------------------|-----------------------------------------------------------------------------------------------------------------------------------|---------------------------------------------------------------------------------------------------|
|                                                                                                        |                                                                                                                                                     | E                           | H                                                                                                                        | ARV                                                                                                                               | EST CAPITOL                                                                                       |
|                                                                                                        |                                                                                                                                                     | f f                         | STRUCTURAI<br>BOB ALLIS<br>ARUP ENC                                                                                      | _ ENGINEE<br>SON, PE<br>GINEERING                                                                                                 |                                                                                                   |
| TOL DC SOL<br>PROJECT INFOR                                                                            | AR DECATHLON 2013                                                                                                                                   |                             | 1120 CON<br>AVENUE, I<br>WASHING<br>TEL: 202.7<br>MEP ENGINE<br>ARUP ENG<br>1120 CON<br>AVENUE,<br>WASHING<br>TEL: 202.7 | NECTICUT<br>NW., SUITE<br>TON, DC 20<br>29.8220<br>ER<br>GINEERING<br>NECTICUT<br>NW., SUITE<br>TON, DC 20<br>29.8220<br>DF RECOR | 200<br>0036<br>200<br>0036                                                                        |
| PROJECT NAME:<br>LOCATION:                                                                             | HARVEST<br>ORANGE COUNTY NATIONAL GREAT PARK<br>IRVINE, CA                                                                                          |                             | WILLIAM J<br>620 MICHI<br>CROUGH<br>WASHING<br>TEL: 202.3                                                                | ELEN, AIA<br>GAN AVE N<br>CENTER<br>TON, DC 20                                                                                    | IE                                                                                                |
| OCCUPANCY:<br>CONSTRUCTION TYPE:<br>BUILDING TYPE:<br>DESIGN TEAM:                                     | RESIDENTIAL<br>TYPE V<br>NEW SINGLE STORY MODULAR HOME<br>THE CATHOLIC UNIVERSITY OF AMERICA<br>GEORGE WASHINGTON UNIVERSITY<br>AMERICAN UNIVERSITY | -c <b>-</b>                 |                                                                                                                          |                                                                                                                                   |                                                                                                   |
| FACULTY PROJECT COORDINATOR:<br>PROJECT MANAGER:<br>ARCHITECTURE PROJECT MANAGER:<br>PROJECT ENGINEER: | BILL JELEN<br>ROBERT BLABOLIL<br>JEREMY HAAK<br>LAUREN WINGO                                                                                        |                             | w                                                                                                                        | SOLAR DI<br>WW.SOLAI                                                                                                              | MENT OF ENERGY<br>ECATHLON 2013<br>RDECATHLON.GOV                                                 |
| CONSTRUCTION MANAGER:                                                                                  | KYLE NOELL                                                                                                                                          |                             |                                                                                                                          |                                                                                                                                   |                                                                                                   |
|                                                                                                        |                                                                                                                                                     | —В<br>4<br>3<br>2<br>1<br>1 | 201<br>201                                                                                                               | 3.08.22<br>3.02.04<br>2.11.20<br>2.10.11<br>DATE                                                                                  | As-Built Submission<br>100% CD Submission<br>80% DD Revisions<br>80% DD Submission<br>DESCRIPTION |
|                                                                                                        |                                                                                                                                                     | [<br>                       | LOT NUMBER<br>DRAWN BY:<br>CHECKED BY<br>COPYRIGHT:                                                                      |                                                                                                                                   | 115<br>TEAM CAPITOL DC<br>TEAM CAPITOL DC<br>NONE: PROJECT IS<br>PUBLIC DOMAIN                    |
|                                                                                                        |                                                                                                                                                     | _A                          | SHEET TITLE                                                                                                              |                                                                                                                                   | R SHEET                                                                                           |
|                                                                                                        | 6 <sup>1</sup><br>7                                                                                                                                 |                             | C                                                                                                                        | CS                                                                                                                                | -001                                                                                              |