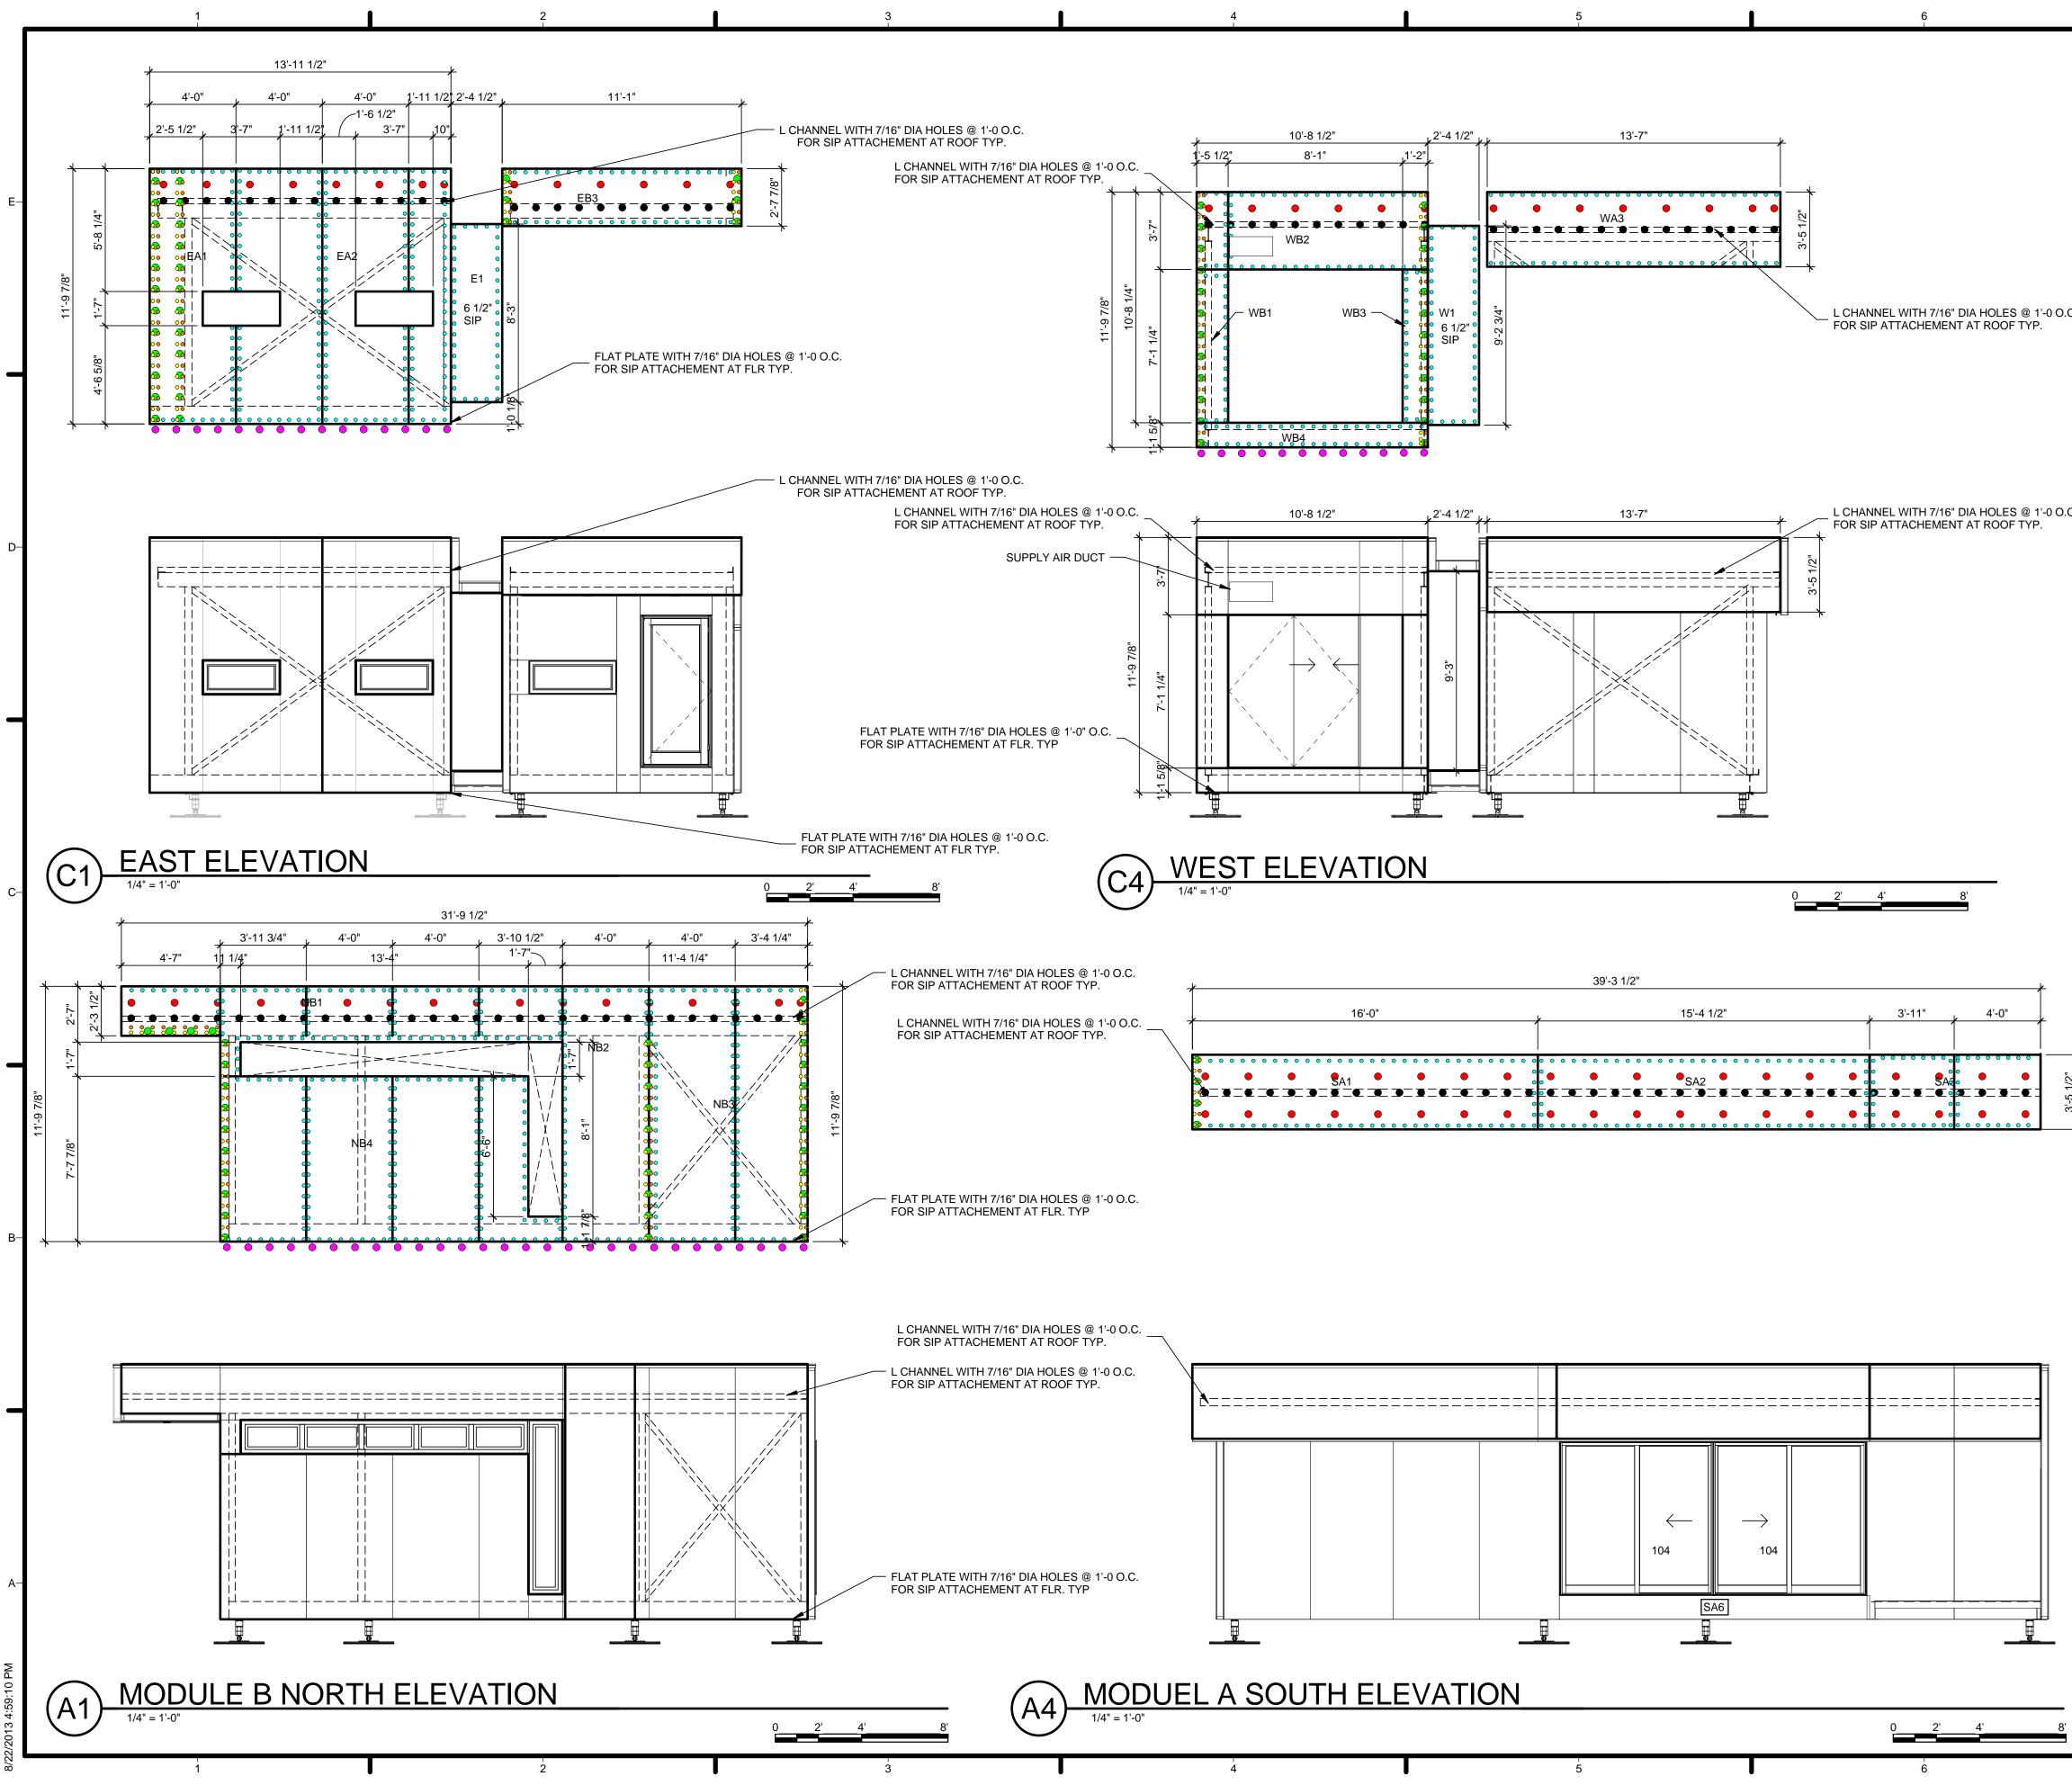

# **TEAM CAPIT**

|                                                                                                        | 67                                                                                                                                                  |                             |                                                                                                                          |                                                                                                                                   |                                                                                                   |
|--------------------------------------------------------------------------------------------------------|-----------------------------------------------------------------------------------------------------------------------------------------------------|-----------------------------|--------------------------------------------------------------------------------------------------------------------------|-----------------------------------------------------------------------------------------------------------------------------------|---------------------------------------------------------------------------------------------------|
|                                                                                                        |                                                                                                                                                     | E                           | H                                                                                                                        | ARV                                                                                                                               | EST CAPITOL                                                                                       |
|                                                                                                        |                                                                                                                                                     | f f                         | STRUCTURAI<br>BOB ALLIS<br>ARUP ENC                                                                                      | _ ENGINEE<br>SON, PE<br>GINEERING                                                                                                 |                                                                                                   |
| TOL DC SOL<br>PROJECT INFOR                                                                            | AR DECATHLON 2013                                                                                                                                   |                             | 1120 CON<br>AVENUE, I<br>WASHING<br>TEL: 202.7<br>MEP ENGINE<br>ARUP ENG<br>1120 CON<br>AVENUE,<br>WASHING<br>TEL: 202.7 | NECTICUT<br>NW., SUITE<br>TON, DC 20<br>29.8220<br>ER<br>GINEERING<br>NECTICUT<br>NW., SUITE<br>TON, DC 20<br>29.8220<br>DF RECOR | 200<br>0036<br>200<br>0036                                                                        |
| PROJECT NAME:<br>LOCATION:                                                                             | HARVEST<br>ORANGE COUNTY NATIONAL GREAT PARK<br>IRVINE, CA                                                                                          |                             | WILLIAM J<br>620 MICHI<br>CROUGH<br>WASHING<br>TEL: 202.3                                                                | ELEN, AIA<br>GAN AVE N<br>CENTER<br>TON, DC 20                                                                                    | IE                                                                                                |
| OCCUPANCY:<br>CONSTRUCTION TYPE:<br>BUILDING TYPE:<br>DESIGN TEAM:                                     | RESIDENTIAL<br>TYPE V<br>NEW SINGLE STORY MODULAR HOME<br>THE CATHOLIC UNIVERSITY OF AMERICA<br>GEORGE WASHINGTON UNIVERSITY<br>AMERICAN UNIVERSITY | -c <b>-</b>                 |                                                                                                                          |                                                                                                                                   |                                                                                                   |
| FACULTY PROJECT COORDINATOR:<br>PROJECT MANAGER:<br>ARCHITECTURE PROJECT MANAGER:<br>PROJECT ENGINEER: | BILL JELEN<br>ROBERT BLABOLIL<br>JEREMY HAAK<br>LAUREN WINGO                                                                                        |                             | w                                                                                                                        | SOLAR DI<br>WW.SOLAI                                                                                                              | MENT OF ENERGY<br>ECATHLON 2013<br>RDECATHLON.GOV                                                 |
| CONSTRUCTION MANAGER:                                                                                  | KYLE NOELL                                                                                                                                          |                             |                                                                                                                          |                                                                                                                                   |                                                                                                   |
|                                                                                                        |                                                                                                                                                     | —В<br>4<br>3<br>2<br>1<br>1 | 201<br>201                                                                                                               | 3.08.22<br>3.02.04<br>2.11.20<br>2.10.11<br>DATE                                                                                  | As-Built Submission<br>100% CD Submission<br>80% DD Revisions<br>80% DD Submission<br>DESCRIPTION |
|                                                                                                        |                                                                                                                                                     | [<br>                       | LOT NUMBER<br>DRAWN BY:<br>CHECKED BY<br>COPYRIGHT:                                                                      |                                                                                                                                   | 115<br>TEAM CAPITOL DC<br>TEAM CAPITOL DC<br>NONE: PROJECT IS<br>PUBLIC DOMAIN                    |
|                                                                                                        |                                                                                                                                                     | _A                          | SHEET TITLE                                                                                                              |                                                                                                                                   | R SHEET                                                                                           |
|                                                                                                        | 6 <sup>1</sup><br>7                                                                                                                                 |                             | C                                                                                                                        | CS                                                                                                                                | -001                                                                                              |