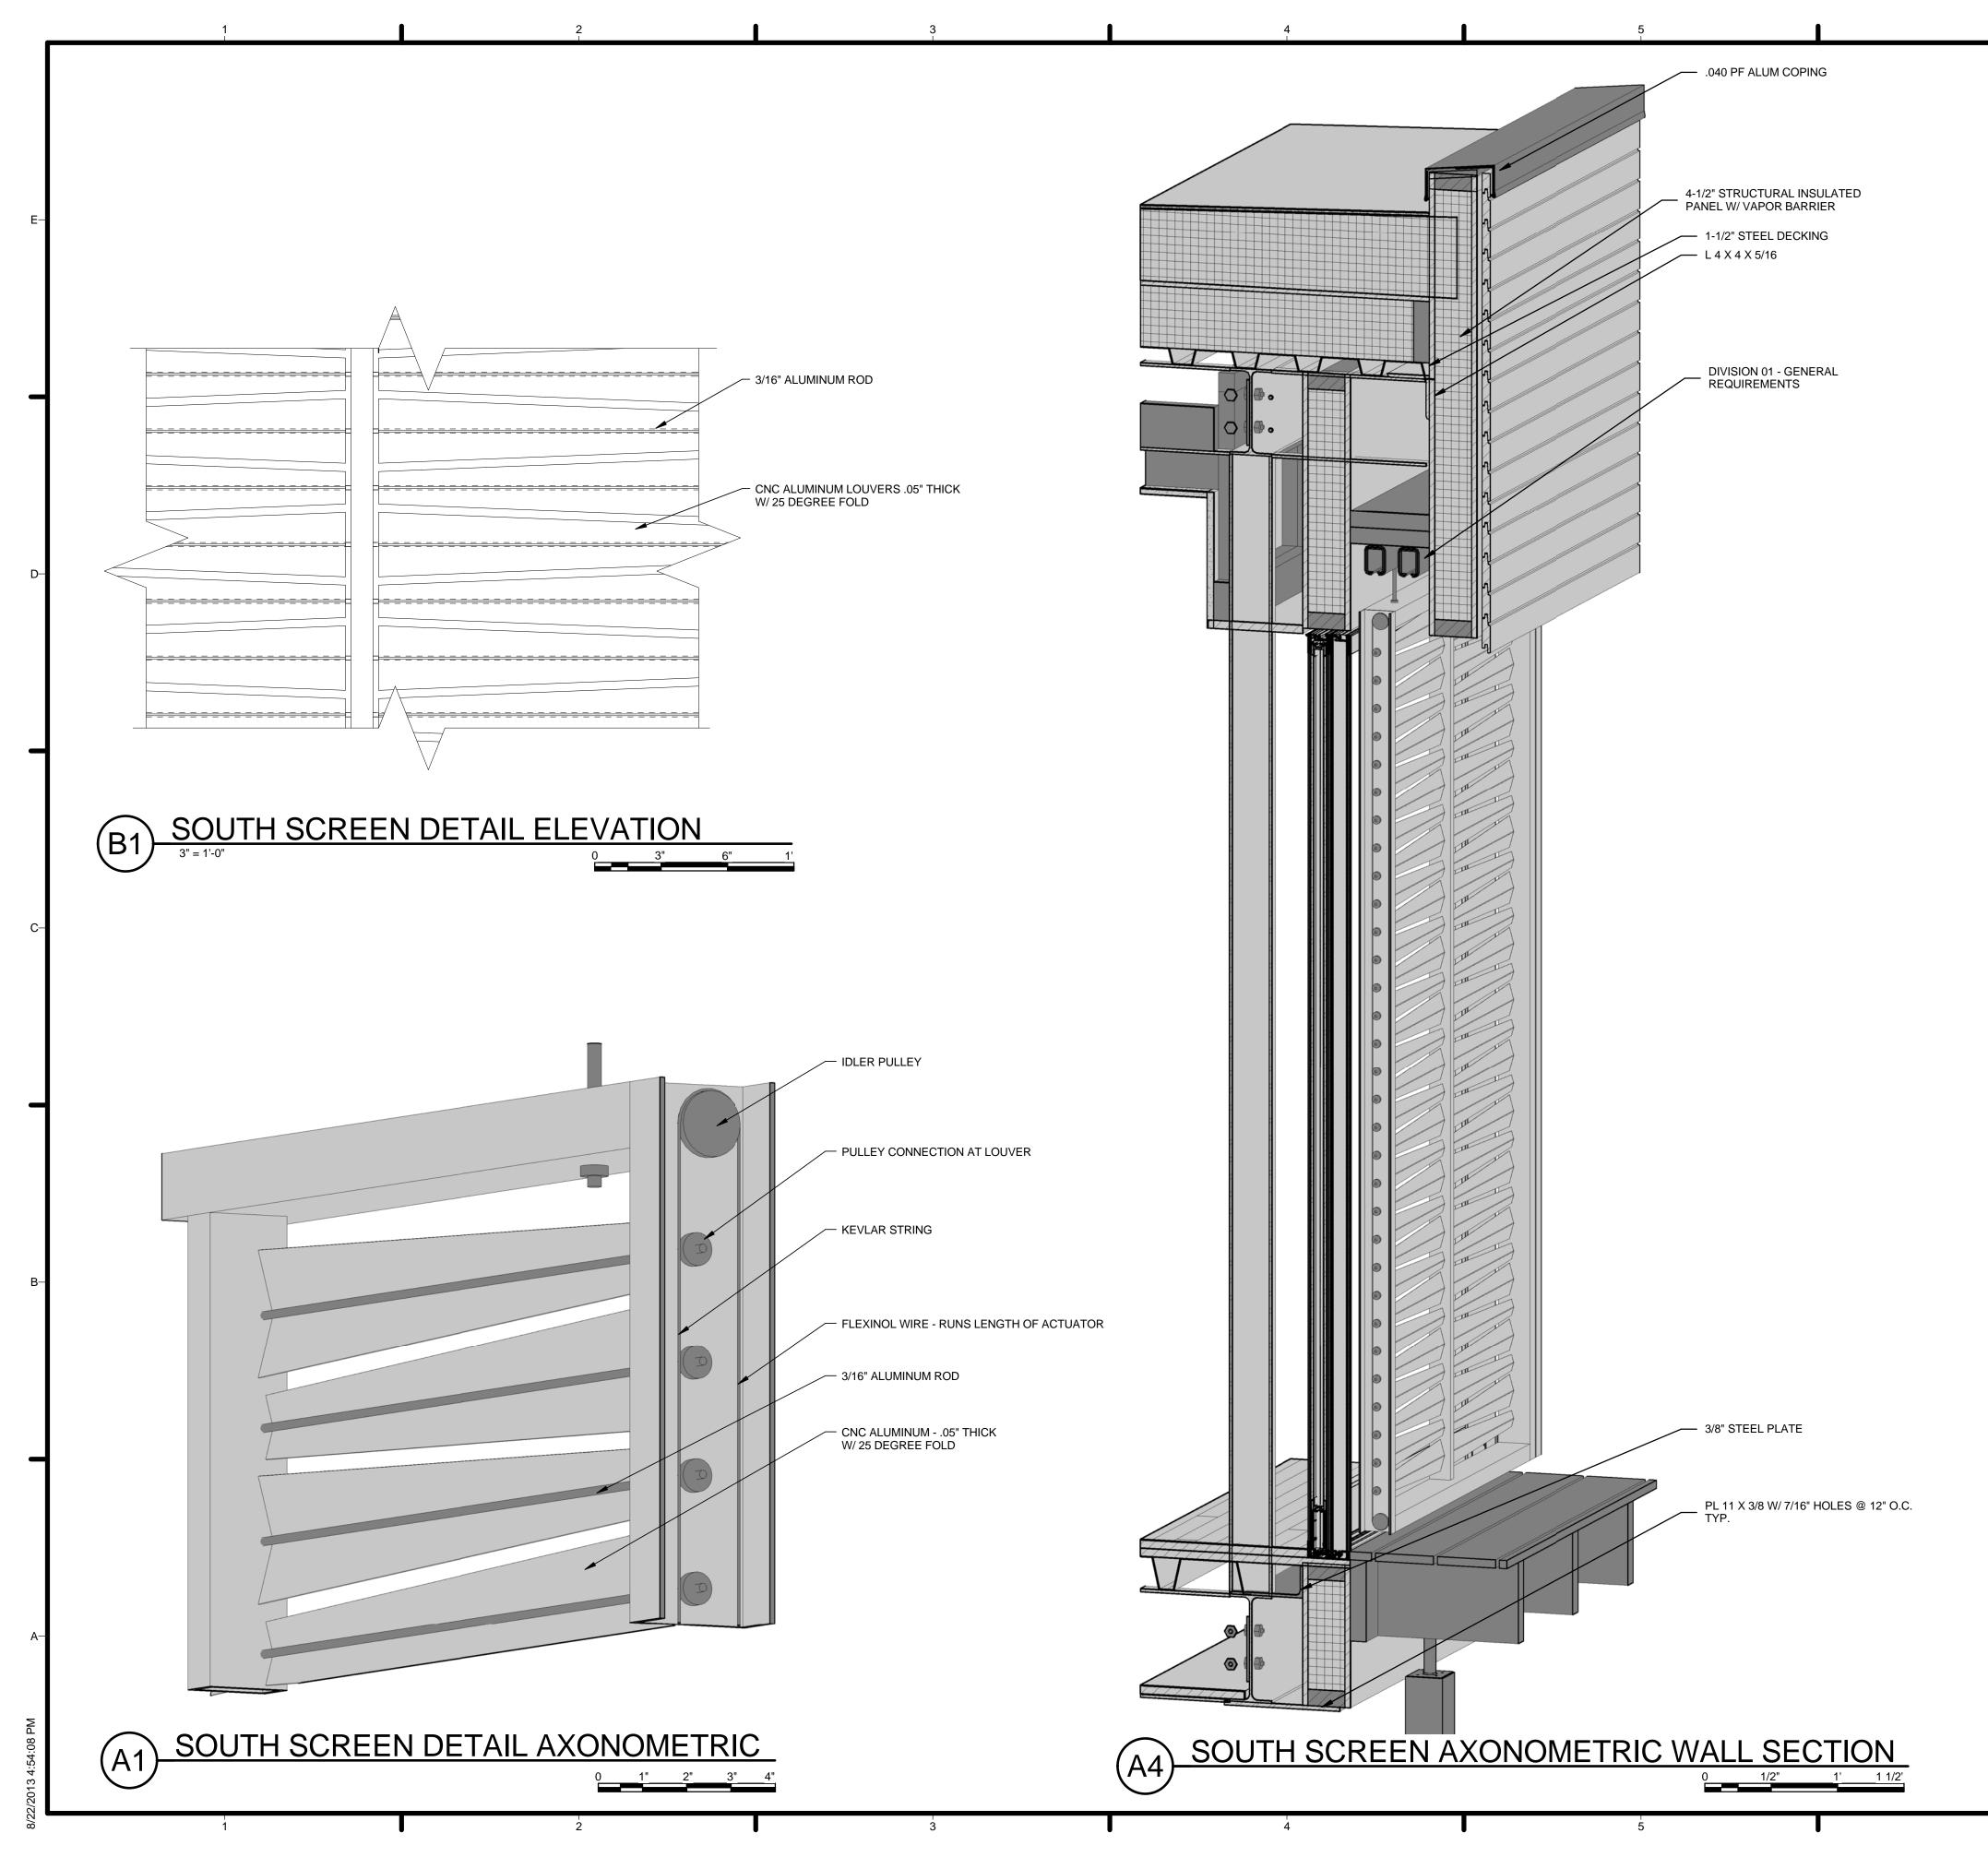

| BHEET TITLE<br>DOOR SCHEDULE<br>A A-603                                                                                                                                                                                                                                                                                                                                                                                                                                                                                                                                                                                                                            |







| ;           | <del>ب</del> 3'-6   | 5 1/4"      | 3'-6 1/4"               | 3'-6 1/4"                 |
|-------------|---------------------|-------------|-------------------------|---------------------------|
| ،<br>1 5/8" | 1 5/8" <sub>3</sub> | '-3" 1 5/8" | 1 5/8" 1 5/8<br>k 3'-3" | 3", ] [ 1 5/8"<br>3'-3" 1 |
|             |                     |             | 1                       | 3'-3" <u>1</u>            |
|             |                     |             |                         |                           |
|             |                     |             |                         |                           |
|             |                     |             |                         |                           |
|             | · · · ·             | <u> </u>    |