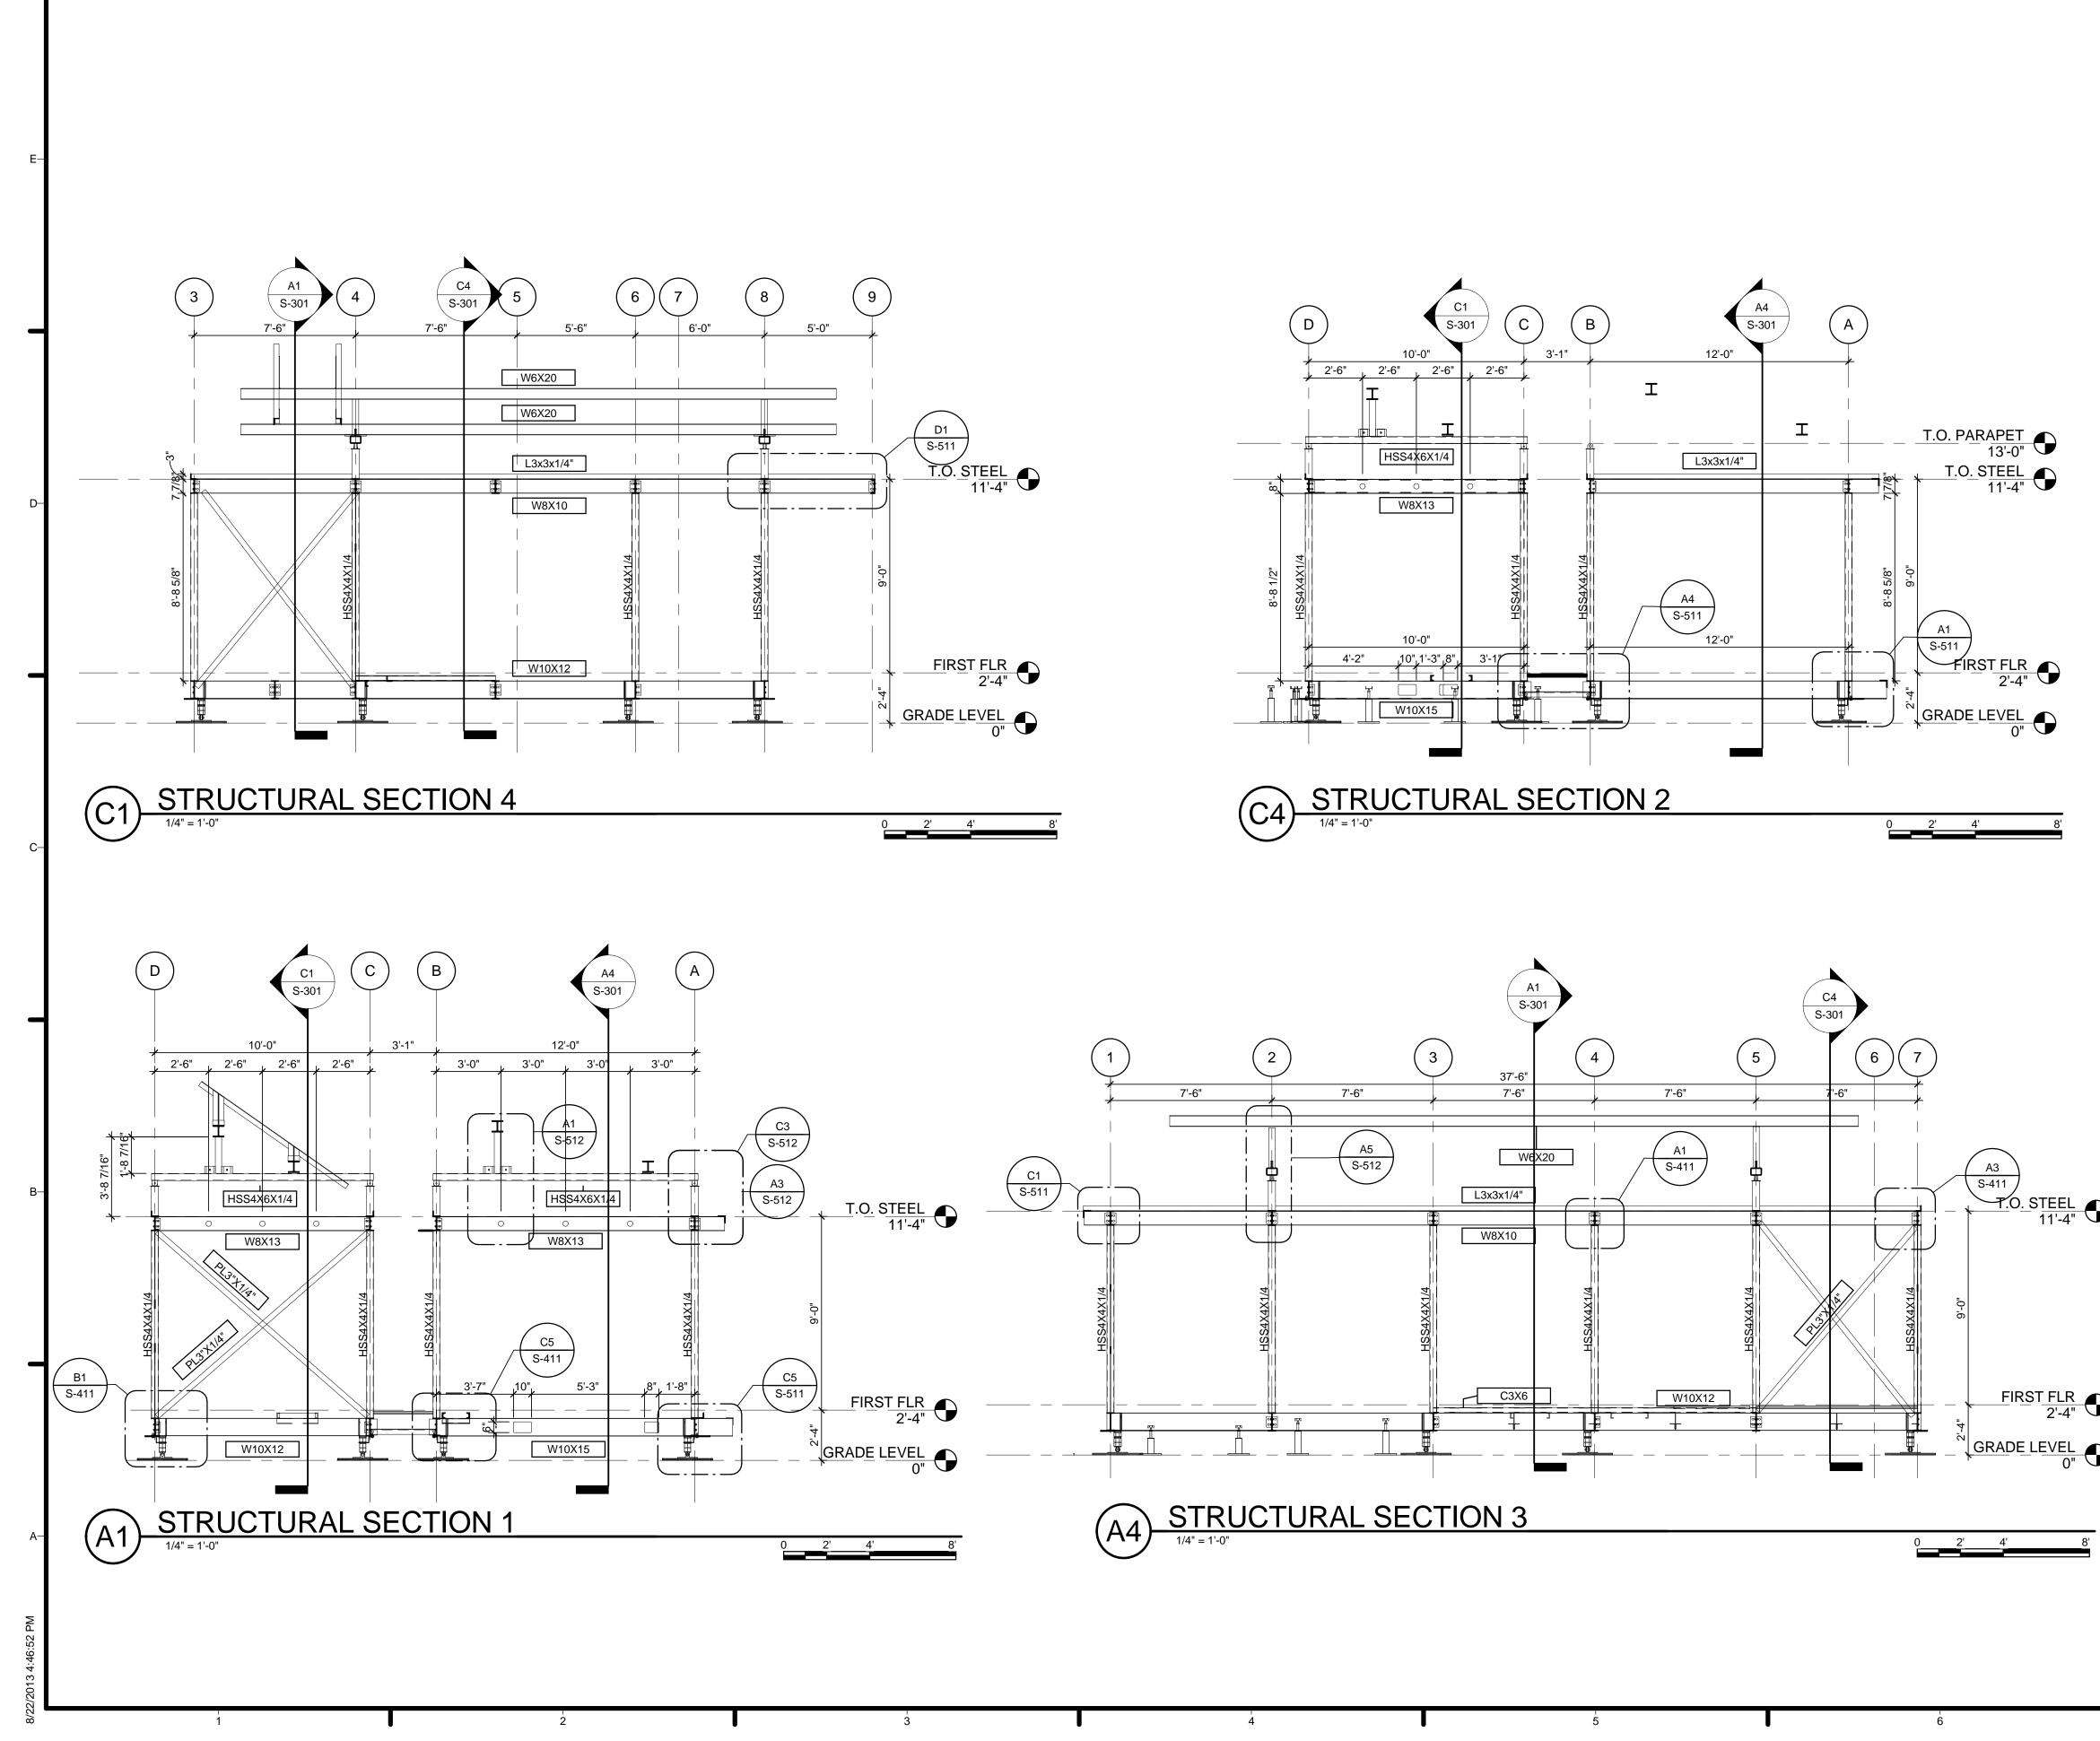

# **TEAM CAPIT**

|                                                                                                        | 67                                                                                                                                                  |                             |                                                                                                                          |                                                                                                                                   |                                                                                                   |
|--------------------------------------------------------------------------------------------------------|-----------------------------------------------------------------------------------------------------------------------------------------------------|-----------------------------|--------------------------------------------------------------------------------------------------------------------------|-----------------------------------------------------------------------------------------------------------------------------------|---------------------------------------------------------------------------------------------------|
|                                                                                                        |                                                                                                                                                     | E                           | H                                                                                                                        | ARV                                                                                                                               | EST CAPITOL                                                                                       |
|                                                                                                        |                                                                                                                                                     | f f                         | STRUCTURAI<br>BOB ALLIS<br>ARUP ENC                                                                                      | _ ENGINEE<br>SON, PE<br>GINEERING                                                                                                 |                                                                                                   |
| TOL DC SOL<br>PROJECT INFOR                                                                            | AR DECATHLON 2013                                                                                                                                   |                             | 1120 CON<br>AVENUE, I<br>WASHING<br>TEL: 202.7<br>MEP ENGINE<br>ARUP ENG<br>1120 CON<br>AVENUE,<br>WASHING<br>TEL: 202.7 | NECTICUT<br>NW., SUITE<br>TON, DC 20<br>29.8220<br>ER<br>GINEERING<br>NECTICUT<br>NW., SUITE<br>TON, DC 20<br>29.8220<br>DF RECOR | 200<br>0036<br>200<br>0036                                                                        |
| PROJECT NAME:<br>LOCATION:                                                                             | HARVEST<br>ORANGE COUNTY NATIONAL GREAT PARK<br>IRVINE, CA                                                                                          |                             | WILLIAM J<br>620 MICHI<br>CROUGH<br>WASHING<br>TEL: 202.3                                                                | ELEN, AIA<br>GAN AVE N<br>CENTER<br>TON, DC 20                                                                                    | IE                                                                                                |
| OCCUPANCY:<br>CONSTRUCTION TYPE:<br>BUILDING TYPE:<br>DESIGN TEAM:                                     | RESIDENTIAL<br>TYPE V<br>NEW SINGLE STORY MODULAR HOME<br>THE CATHOLIC UNIVERSITY OF AMERICA<br>GEORGE WASHINGTON UNIVERSITY<br>AMERICAN UNIVERSITY | -c <b>-</b>                 |                                                                                                                          |                                                                                                                                   |                                                                                                   |
| FACULTY PROJECT COORDINATOR:<br>PROJECT MANAGER:<br>ARCHITECTURE PROJECT MANAGER:<br>PROJECT ENGINEER: | BILL JELEN<br>ROBERT BLABOLIL<br>JEREMY HAAK<br>LAUREN WINGO                                                                                        |                             | w                                                                                                                        | SOLAR DI<br>WW.SOLAI                                                                                                              | MENT OF ENERGY<br>ECATHLON 2013<br>RDECATHLON.GOV                                                 |
| CONSTRUCTION MANAGER:                                                                                  | KYLE NOELL                                                                                                                                          |                             |                                                                                                                          |                                                                                                                                   |                                                                                                   |
|                                                                                                        |                                                                                                                                                     | —В<br>4<br>3<br>2<br>1<br>1 | 201<br>201                                                                                                               | 3.08.22<br>3.02.04<br>2.11.20<br>2.10.11<br>DATE                                                                                  | As-Built Submission<br>100% CD Submission<br>80% DD Revisions<br>80% DD Submission<br>DESCRIPTION |
|                                                                                                        |                                                                                                                                                     | [<br>                       | LOT NUMBER<br>DRAWN BY:<br>CHECKED BY<br>COPYRIGHT:                                                                      |                                                                                                                                   | 115<br>TEAM CAPITOL DC<br>TEAM CAPITOL DC<br>NONE: PROJECT IS<br>PUBLIC DOMAIN                    |
|                                                                                                        |                                                                                                                                                     | _A                          | SHEET TITLE                                                                                                              |                                                                                                                                   | R SHEET                                                                                           |
|                                                                                                        | 6 <sup>1</sup><br>7                                                                                                                                 |                             | C                                                                                                                        | CS                                                                                                                                | -001                                                                                              |