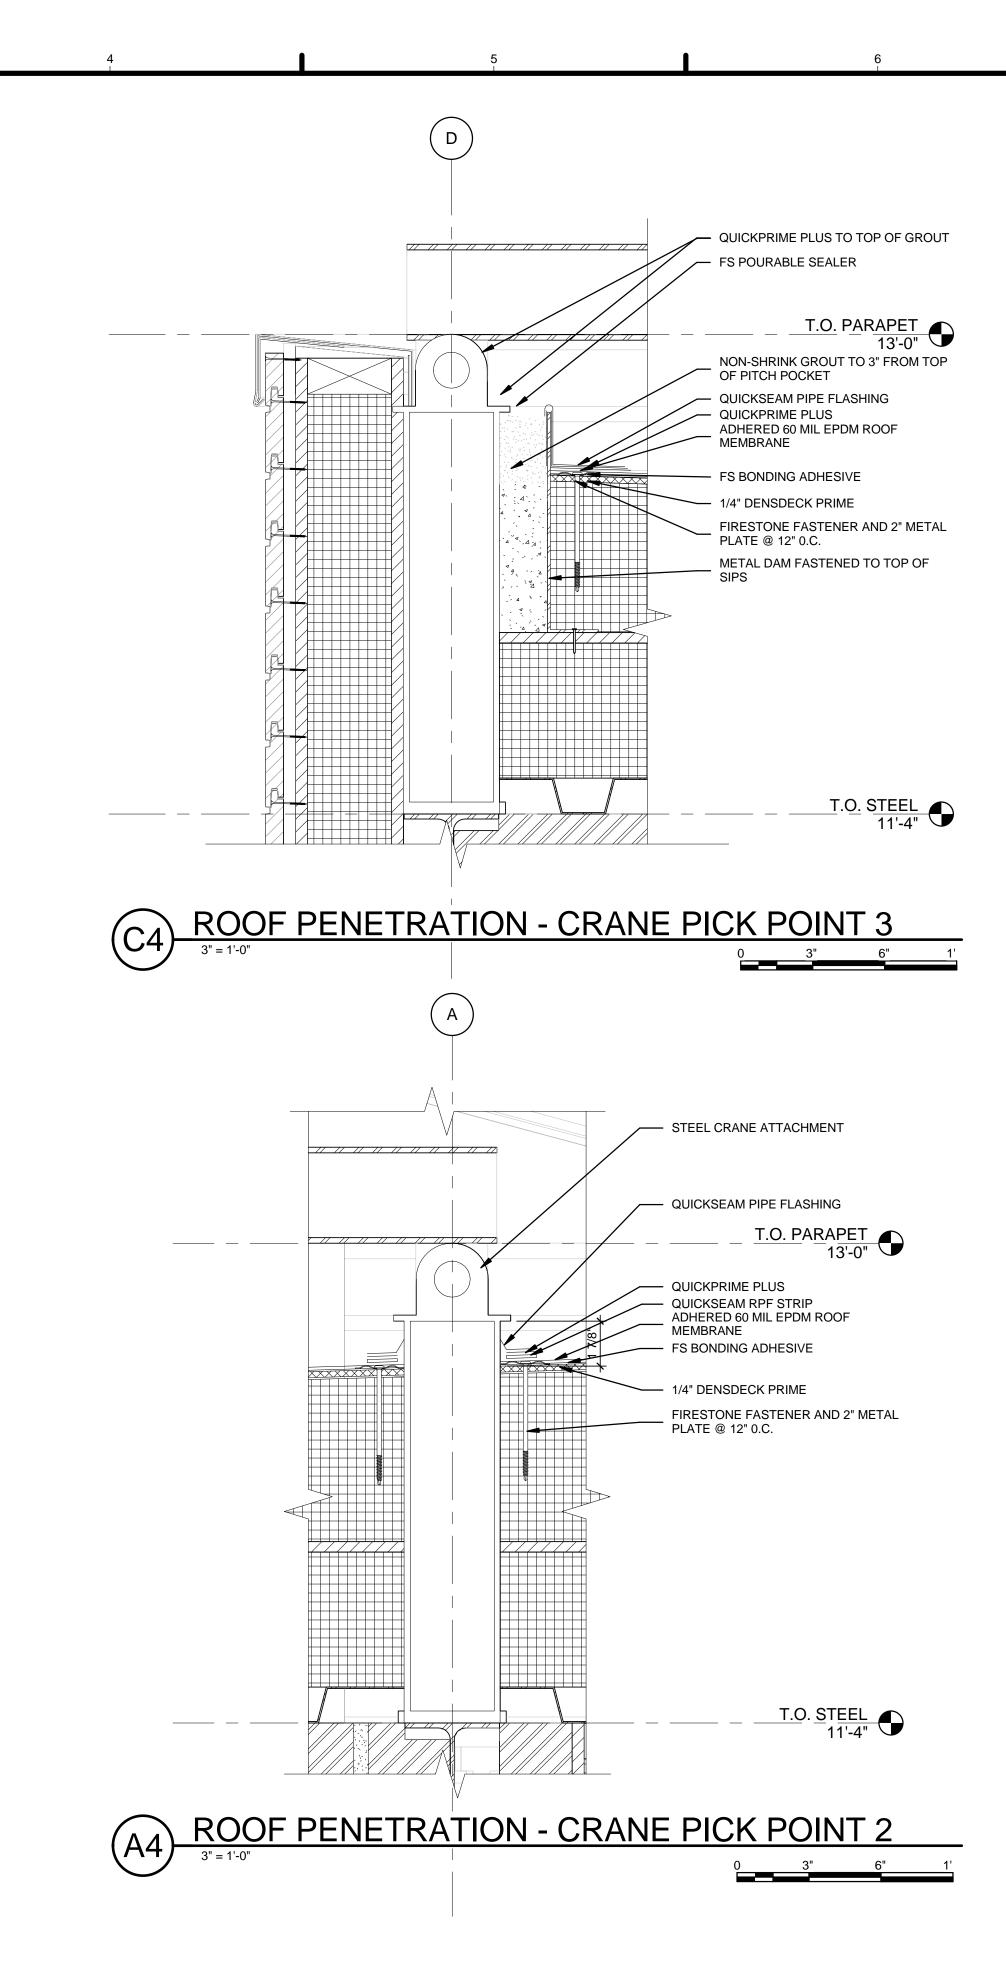

# **TEAM CAPIT**

|                                                                                                        | 67                                                                                                                                                  |                             |                                                                                                                          |                                                                                                                                   |                                                                                                   |
|--------------------------------------------------------------------------------------------------------|-----------------------------------------------------------------------------------------------------------------------------------------------------|-----------------------------|--------------------------------------------------------------------------------------------------------------------------|-----------------------------------------------------------------------------------------------------------------------------------|---------------------------------------------------------------------------------------------------|
|                                                                                                        |                                                                                                                                                     | E                           | H                                                                                                                        | ARV                                                                                                                               | EST CAPITOL                                                                                       |
|                                                                                                        |                                                                                                                                                     | f f                         | STRUCTURAI<br>BOB ALLIS<br>ARUP ENC                                                                                      | _ ENGINEE<br>SON, PE<br>GINEERING                                                                                                 |                                                                                                   |
| TOL DC SOL<br>PROJECT INFOR                                                                            | AR DECATHLON 2013                                                                                                                                   |                             | 1120 CON<br>AVENUE, I<br>WASHING<br>TEL: 202.7<br>MEP ENGINE<br>ARUP ENG<br>1120 CON<br>AVENUE,<br>WASHING<br>TEL: 202.7 | NECTICUT<br>NW., SUITE<br>TON, DC 20<br>29.8220<br>ER<br>GINEERING<br>NECTICUT<br>NW., SUITE<br>TON, DC 20<br>29.8220<br>DF RECOR | 200<br>0036<br>200<br>0036                                                                        |
| PROJECT NAME:<br>LOCATION:                                                                             | HARVEST<br>ORANGE COUNTY NATIONAL GREAT PARK<br>IRVINE, CA                                                                                          |                             | WILLIAM J<br>620 MICHI<br>CROUGH<br>WASHING<br>TEL: 202.3                                                                | ELEN, AIA<br>GAN AVE N<br>CENTER<br>TON, DC 20                                                                                    | IE                                                                                                |
| OCCUPANCY:<br>CONSTRUCTION TYPE:<br>BUILDING TYPE:<br>DESIGN TEAM:                                     | RESIDENTIAL<br>TYPE V<br>NEW SINGLE STORY MODULAR HOME<br>THE CATHOLIC UNIVERSITY OF AMERICA<br>GEORGE WASHINGTON UNIVERSITY<br>AMERICAN UNIVERSITY | -c <b>-</b>                 |                                                                                                                          |                                                                                                                                   |                                                                                                   |
| FACULTY PROJECT COORDINATOR:<br>PROJECT MANAGER:<br>ARCHITECTURE PROJECT MANAGER:<br>PROJECT ENGINEER: | BILL JELEN<br>ROBERT BLABOLIL<br>JEREMY HAAK<br>LAUREN WINGO                                                                                        |                             | w                                                                                                                        | SOLAR DI<br>WW.SOLAI                                                                                                              | MENT OF ENERGY<br>ECATHLON 2013<br>RDECATHLON.GOV                                                 |
| CONSTRUCTION MANAGER:                                                                                  | KYLE NOELL                                                                                                                                          |                             |                                                                                                                          |                                                                                                                                   |                                                                                                   |
|                                                                                                        |                                                                                                                                                     | —В<br>4<br>3<br>2<br>1<br>1 | 201<br>201                                                                                                               | 3.08.22<br>3.02.04<br>2.11.20<br>2.10.11<br>DATE                                                                                  | As-Built Submission<br>100% CD Submission<br>80% DD Revisions<br>80% DD Submission<br>DESCRIPTION |
|                                                                                                        |                                                                                                                                                     | [<br>                       | LOT NUMBER<br>DRAWN BY:<br>CHECKED BY<br>COPYRIGHT:                                                                      |                                                                                                                                   | 115<br>TEAM CAPITOL DC<br>TEAM CAPITOL DC<br>NONE: PROJECT IS<br>PUBLIC DOMAIN                    |
|                                                                                                        |                                                                                                                                                     | _A                          | SHEET TITLE                                                                                                              |                                                                                                                                   | R SHEET                                                                                           |
|                                                                                                        | 6 <sup>1</sup><br>7                                                                                                                                 |                             | C                                                                                                                        | CS                                                                                                                                | -001                                                                                              |