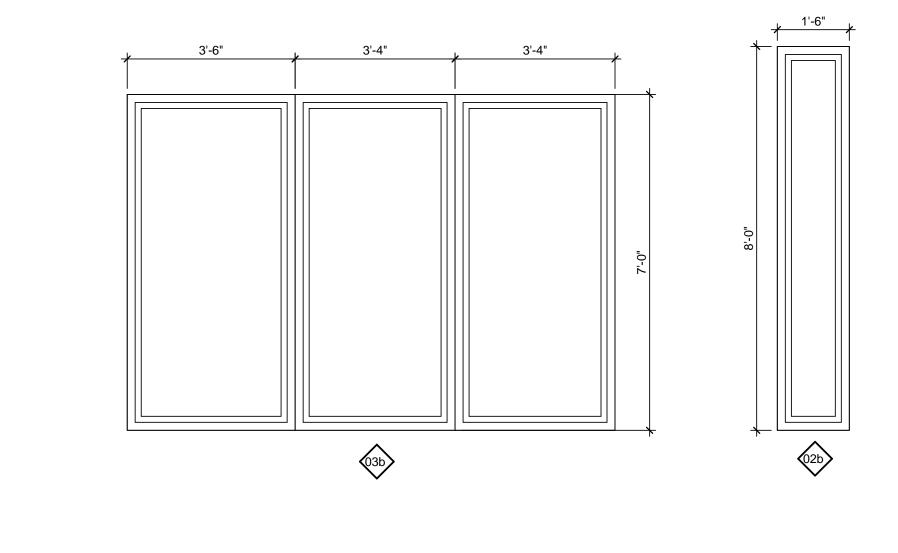

E-

| SYMBOL LEGEND            |                         |  |
|--------------------------|-------------------------|--|
|                          | DESCRIPTION             |  |
| ROOM NAME<br>150 SF      | AREA TAG                |  |
|                          | BREAK LINE              |  |
| 1<br>A101<br>SIM         | CALL OUT TAG            |  |
| 1i<br>1'-0" A.F.F.       | CEILING TAG WITH HEIGHT |  |
| ¢_                       | CENTERLINE              |  |
| <u>5'-0"</u><br>★        | DIMENSION LINE          |  |
| 6                        | DOOR TAG                |  |
| 1<br>A101                | EXTERIOR ELEVATION TAC  |  |
| 0 2' 4' 8'               | GRAPHIC SCALE           |  |
| 0                        | GRID HEAD TAG           |  |
| 1 Ref<br>1 A101<br>1 Ref | INTERIOR ELEVATION TAG  |  |
| •                        | LEVEL HEAD TAG          |  |
|                          | NORTH ARROW             |  |
|                          | PROPERTY LINE           |  |
|                          | REVISION TAG            |  |
| ROOM NAME                | ROOM TAG                |  |
| A4<br>A101               | SECTION CUT TAG         |  |
|                          | SOLAR ENVELOPE LINE     |  |
| ◆                        | SPOT ELEVATION          |  |
| C4 DRAWING BLOCK TITLE   | VIEW TITLE              |  |
| <u>(1i)</u>              | WALL TAG                |  |
|                          | WINDOW TAG              |  |