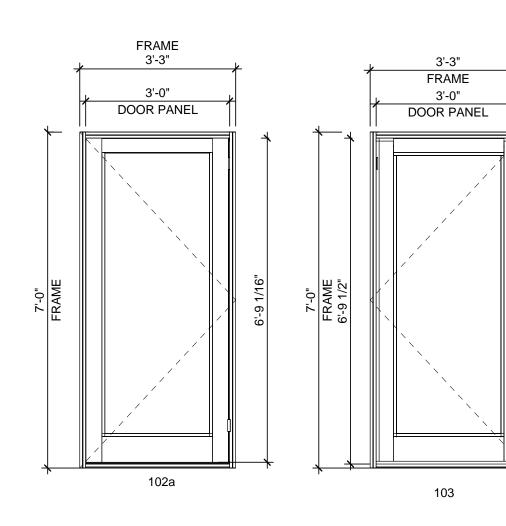

# **TEAM CAPIT**

|                                                                                                        | 67                                                                                                                                                  |                             |                                                                                                                          |                                                                                                                                   |                                                                                                   |
|--------------------------------------------------------------------------------------------------------|-----------------------------------------------------------------------------------------------------------------------------------------------------|-----------------------------|--------------------------------------------------------------------------------------------------------------------------|-----------------------------------------------------------------------------------------------------------------------------------|---------------------------------------------------------------------------------------------------|
|                                                                                                        |                                                                                                                                                     | E                           | H                                                                                                                        | ARV                                                                                                                               | EST CAPITOL                                                                                       |
|                                                                                                        |                                                                                                                                                     | f f                         | STRUCTURAI<br>BOB ALLIS<br>ARUP ENC                                                                                      | _ ENGINEE<br>SON, PE<br>GINEERING                                                                                                 |                                                                                                   |
| TOL DC SOL<br>PROJECT INFOR                                                                            | AR DECATHLON 2013                                                                                                                                   |                             | 1120 CON<br>AVENUE, I<br>WASHING<br>TEL: 202.7<br>MEP ENGINE<br>ARUP ENG<br>1120 CON<br>AVENUE,<br>WASHING<br>TEL: 202.7 | NECTICUT<br>NW., SUITE<br>TON, DC 20<br>29.8220<br>ER<br>GINEERING<br>NECTICUT<br>NW., SUITE<br>TON, DC 20<br>29.8220<br>DF RECOR | 200<br>0036<br>200<br>0036                                                                        |
| PROJECT NAME:<br>LOCATION:                                                                             | HARVEST<br>ORANGE COUNTY NATIONAL GREAT PARK<br>IRVINE, CA                                                                                          |                             | WILLIAM J<br>620 MICHI<br>CROUGH<br>WASHING<br>TEL: 202.3                                                                | ELEN, AIA<br>GAN AVE N<br>CENTER<br>TON, DC 20                                                                                    | IE                                                                                                |
| OCCUPANCY:<br>CONSTRUCTION TYPE:<br>BUILDING TYPE:<br>DESIGN TEAM:                                     | RESIDENTIAL<br>TYPE V<br>NEW SINGLE STORY MODULAR HOME<br>THE CATHOLIC UNIVERSITY OF AMERICA<br>GEORGE WASHINGTON UNIVERSITY<br>AMERICAN UNIVERSITY | -c <b>-</b>                 |                                                                                                                          |                                                                                                                                   |                                                                                                   |
| FACULTY PROJECT COORDINATOR:<br>PROJECT MANAGER:<br>ARCHITECTURE PROJECT MANAGER:<br>PROJECT ENGINEER: | BILL JELEN<br>ROBERT BLABOLIL<br>JEREMY HAAK<br>LAUREN WINGO                                                                                        |                             | w                                                                                                                        | SOLAR DI<br>WW.SOLAI                                                                                                              | MENT OF ENERGY<br>ECATHLON 2013<br>RDECATHLON.GOV                                                 |
| CONSTRUCTION MANAGER:                                                                                  | KYLE NOELL                                                                                                                                          |                             |                                                                                                                          |                                                                                                                                   |                                                                                                   |
|                                                                                                        |                                                                                                                                                     | —В<br>4<br>3<br>2<br>1<br>1 | 201<br>201                                                                                                               | 3.08.22<br>3.02.04<br>2.11.20<br>2.10.11<br>DATE                                                                                  | As-Built Submission<br>100% CD Submission<br>80% DD Revisions<br>80% DD Submission<br>DESCRIPTION |
|                                                                                                        |                                                                                                                                                     | [<br>                       | LOT NUMBER<br>DRAWN BY:<br>CHECKED BY<br>COPYRIGHT:                                                                      |                                                                                                                                   | 115<br>TEAM CAPITOL DC<br>TEAM CAPITOL DC<br>NONE: PROJECT IS<br>PUBLIC DOMAIN                    |
|                                                                                                        |                                                                                                                                                     | _A                          | SHEET TITLE                                                                                                              |                                                                                                                                   | R SHEET                                                                                           |
|                                                                                                        | 6 <sup>1</sup><br>7                                                                                                                                 |                             | C                                                                                                                        | CS                                                                                                                                | -001                                                                                              |