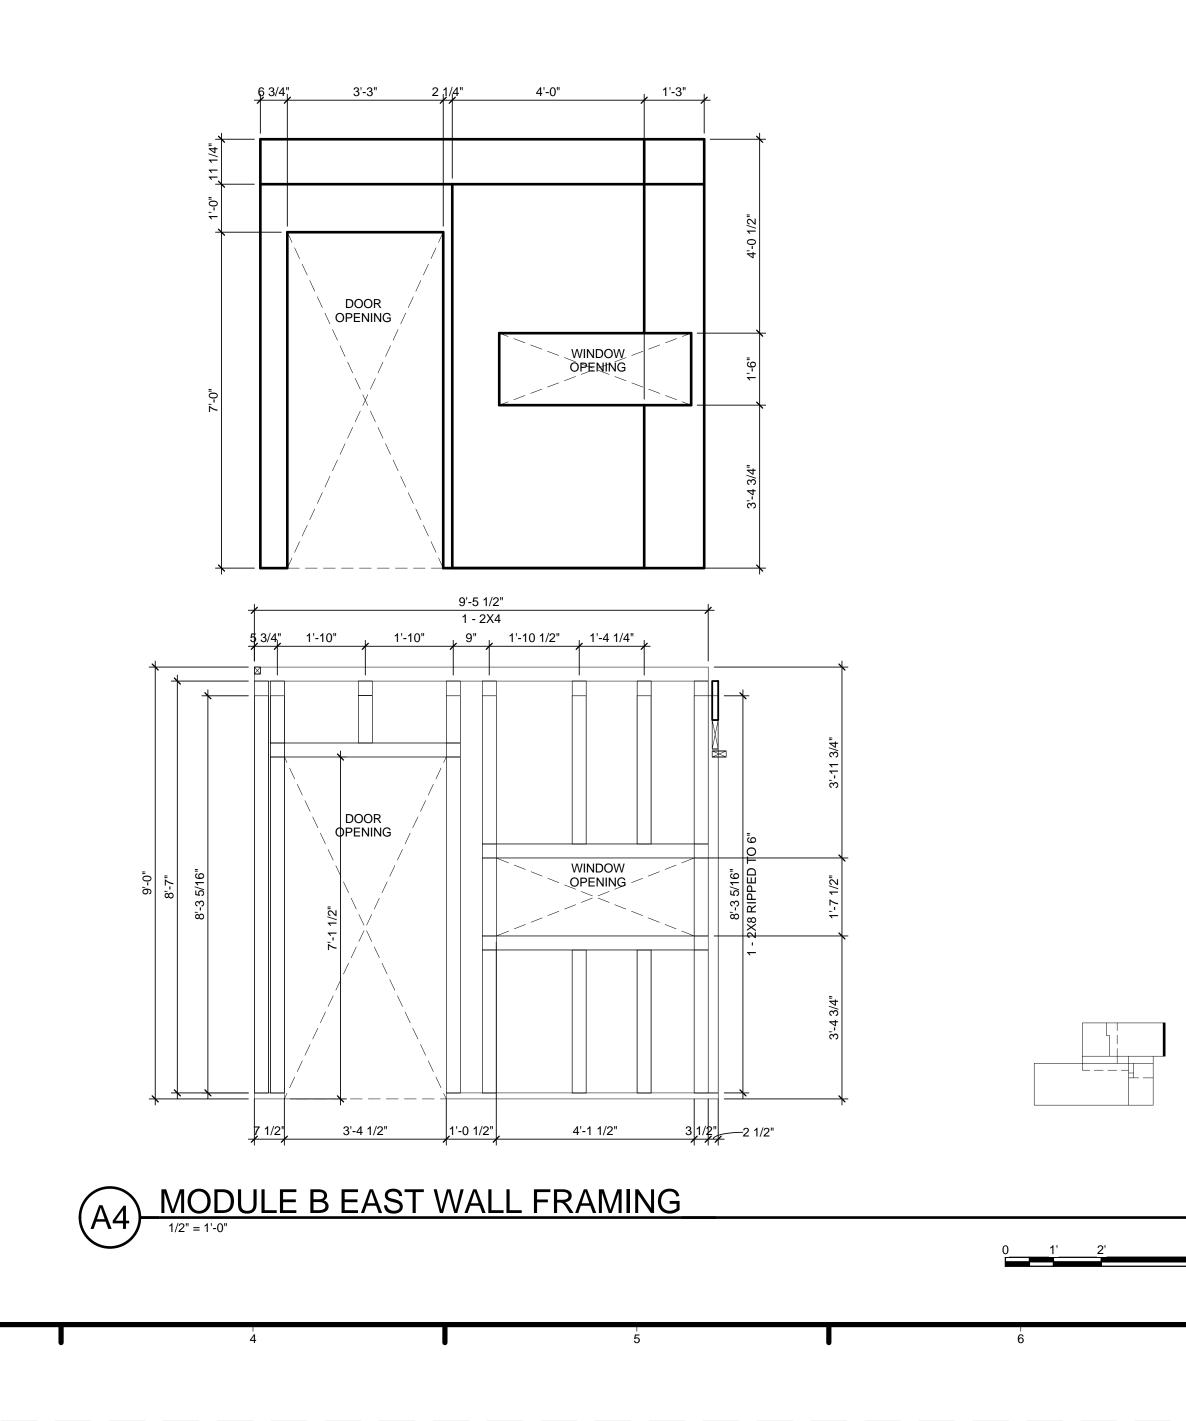

|   |   |   |   |
| D-                   |   |   |   |   |
|                      |   |   |   |   |
|                      |   |   |   |   |
|                      |   |   |   |   |
|                      |   |   |   |   |
| C–                   |   |   |   |   |
|                      |   |   |   |   |
|                      |   |   |   |   |
|                      |   |   |   |   |
|                      |   |   |   |   |
| B–                   |   |   |   |   |
|                      |   |   |   |   |
|                      |   |   |   |   |
|                      |   |   |   |   |
|                      |   |   |   |   |
| A–                   |   |   |   |   |
| :25 PM               |   |   |   |   |
| 8/22/2013 4:56:25 PM |   |   |   | 1 |
| Ø                    | 1 | • | 2 | 3 |



| 6                     | 7                                                                                                                                                                                                            |     |                                                                                                                                                                                                                                                                                                                                  |
|-----------------------|--------------------------------------------------------------------------------------------------------------------------------------------------------------------------------------------------------------|----