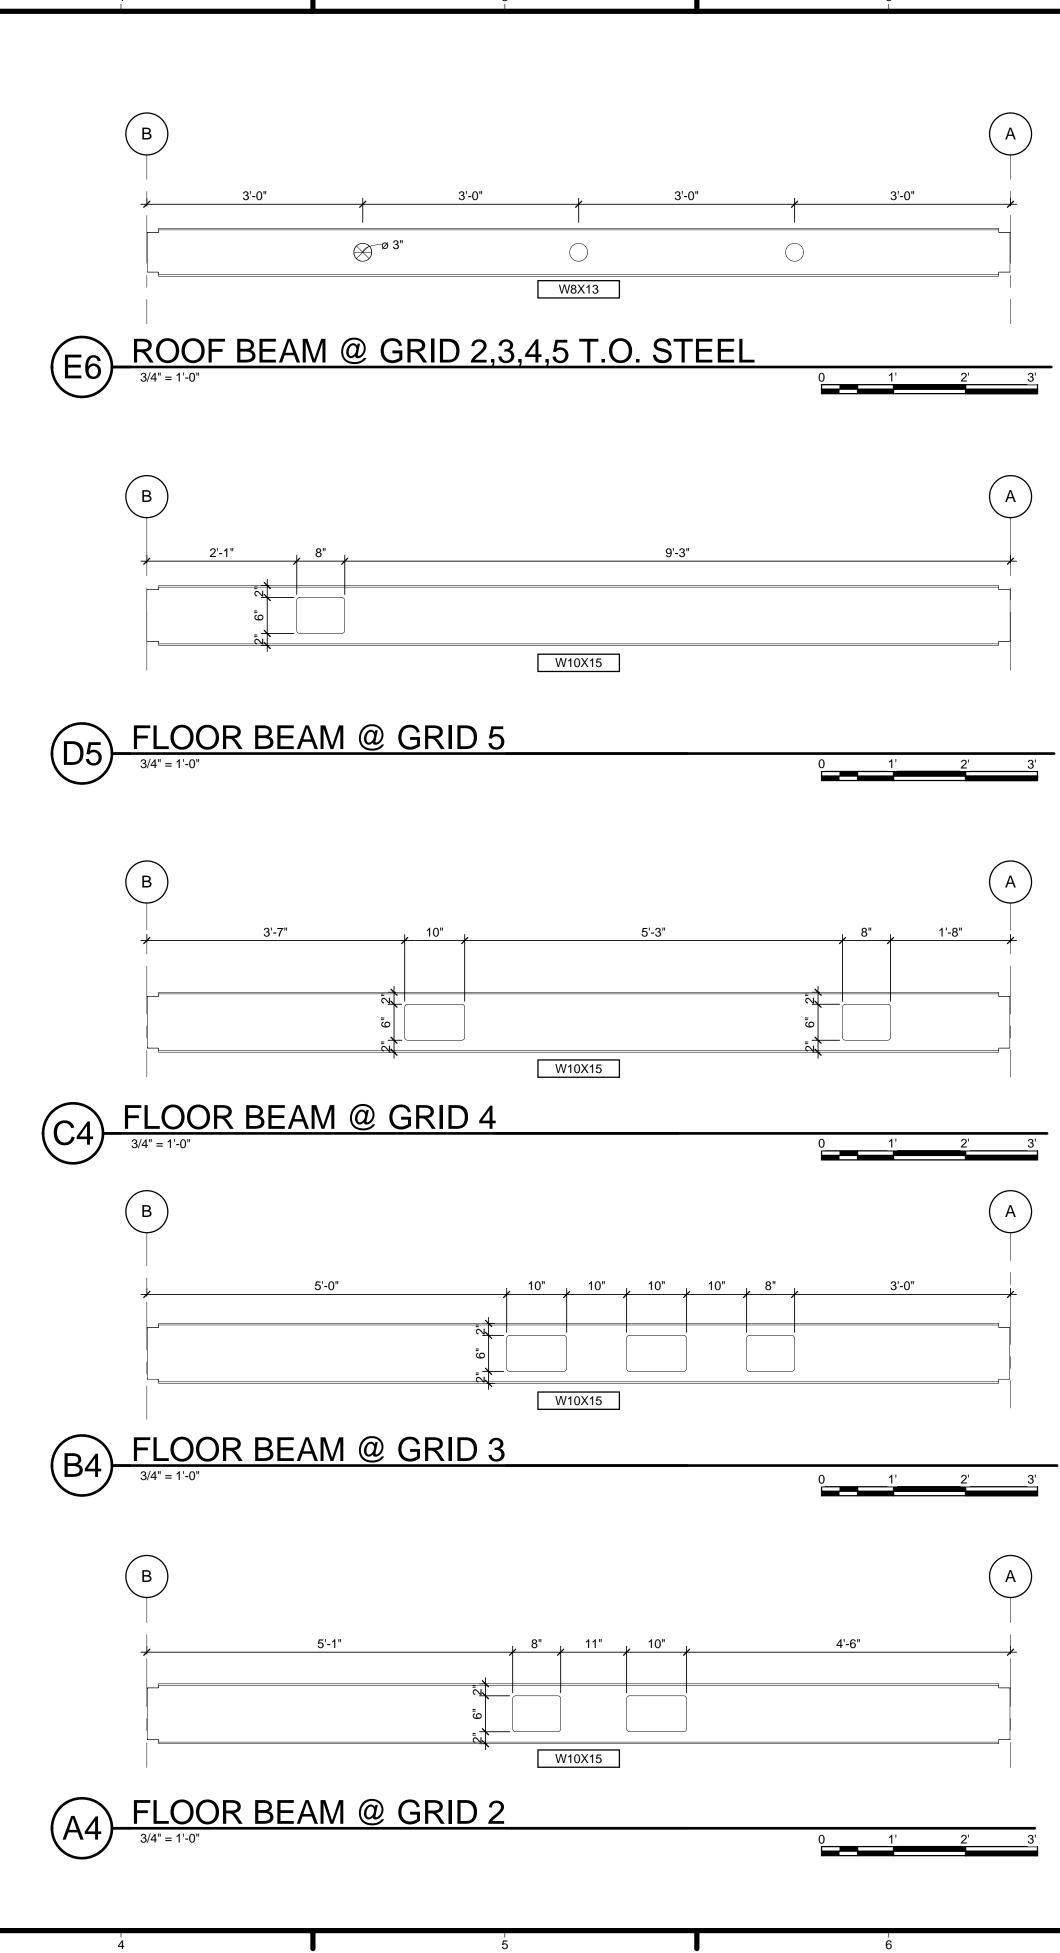

# **TEAM CAPIT**

|                                                                                                        | 67                                                                                                                                                  |                             |                                                                                                                          |                                                                                                                                   |                                                                                                   |
|--------------------------------------------------------------------------------------------------------|-----------------------------------------------------------------------------------------------------------------------------------------------------|-----------------------------|--------------------------------------------------------------------------------------------------------------------------|-----------------------------------------------------------------------------------------------------------------------------------|---------------------------------------------------------------------------------------------------|
|                                                                                                        |                                                                                                                                                     | E                           | H                                                                                                                        | ARV                                                                                                                               | EST CAPITOL                                                                                       |
|                                                                                                        |                                                                                                                                                     | f f                         | STRUCTURAI<br>BOB ALLIS<br>ARUP ENC                                                                                      | _ ENGINEE<br>SON, PE<br>GINEERING                                                                                                 |                                                                                                   |
| TOL DC SOL<br>PROJECT INFOR                                                                            | AR DECATHLON 2013                                                                                                                                   |                             | 1120 CON<br>AVENUE, I<br>WASHING<br>TEL: 202.7<br>MEP ENGINE<br>ARUP ENG<br>1120 CON<br>AVENUE,<br>WASHING<br>TEL: 202.7 | NECTICUT<br>NW., SUITE<br>TON, DC 20<br>29.8220<br>ER<br>GINEERING<br>NECTICUT<br>NW., SUITE<br>TON, DC 20<br>29.8220<br>DF RECOR | 200<br>0036<br>200<br>0036                                                                        |
| PROJECT NAME:<br>LOCATION:                                                                             | HARVEST<br>ORANGE COUNTY NATIONAL GREAT PARK<br>IRVINE, CA                                                                                          |                             | WILLIAM J<br>620 MICHI<br>CROUGH<br>WASHING<br>TEL: 202.3                                                                | ELEN, AIA<br>GAN AVE N<br>CENTER<br>TON, DC 20                                                                                    | IE                                                                                                |
| OCCUPANCY:<br>CONSTRUCTION TYPE:<br>BUILDING TYPE:<br>DESIGN TEAM:                                     | RESIDENTIAL<br>TYPE V<br>NEW SINGLE STORY MODULAR HOME<br>THE CATHOLIC UNIVERSITY OF AMERICA<br>GEORGE WASHINGTON UNIVERSITY<br>AMERICAN UNIVERSITY | -c <b>-</b>                 |                                                                                                                          |                                                                                                                                   |                                                                                                   |
| FACULTY PROJECT COORDINATOR:<br>PROJECT MANAGER:<br>ARCHITECTURE PROJECT MANAGER:<br>PROJECT ENGINEER: | BILL JELEN<br>ROBERT BLABOLIL<br>JEREMY HAAK<br>LAUREN WINGO                                                                                        |                             | w                                                                                                                        | SOLAR DI<br>WW.SOLAI                                                                                                              | MENT OF ENERGY<br>ECATHLON 2013<br>RDECATHLON.GOV                                                 |
| CONSTRUCTION MANAGER:                                                                                  | KYLE NOELL                                                                                                                                          |                             |                                                                                                                          |                                                                                                                                   |                                                                                                   |
|                                                                                                        |                                                                                                                                                     | —В<br>4<br>3<br>2<br>1<br>1 | 201<br>201                                                                                                               | 3.08.22<br>3.02.04<br>2.11.20<br>2.10.11<br>DATE                                                                                  | As-Built Submission<br>100% CD Submission<br>80% DD Revisions<br>80% DD Submission<br>DESCRIPTION |
|                                                                                                        |                                                                                                                                                     | [<br>                       | LOT NUMBER<br>DRAWN BY:<br>CHECKED BY<br>COPYRIGHT:                                                                      |                                                                                                                                   | 115<br>TEAM CAPITOL DC<br>TEAM CAPITOL DC<br>NONE: PROJECT IS<br>PUBLIC DOMAIN                    |
|                                                                                                        |                                                                                                                                                     | _A                          | SHEET TITLE                                                                                                              |                                                                                                                                   | R SHEET                                                                                           |
|                                                                                                        | 6 <sup>1</sup><br>7                                                                                                                                 |                             | C                                                                                                                        | CS                                                                                                                                | -001                                                                                              |