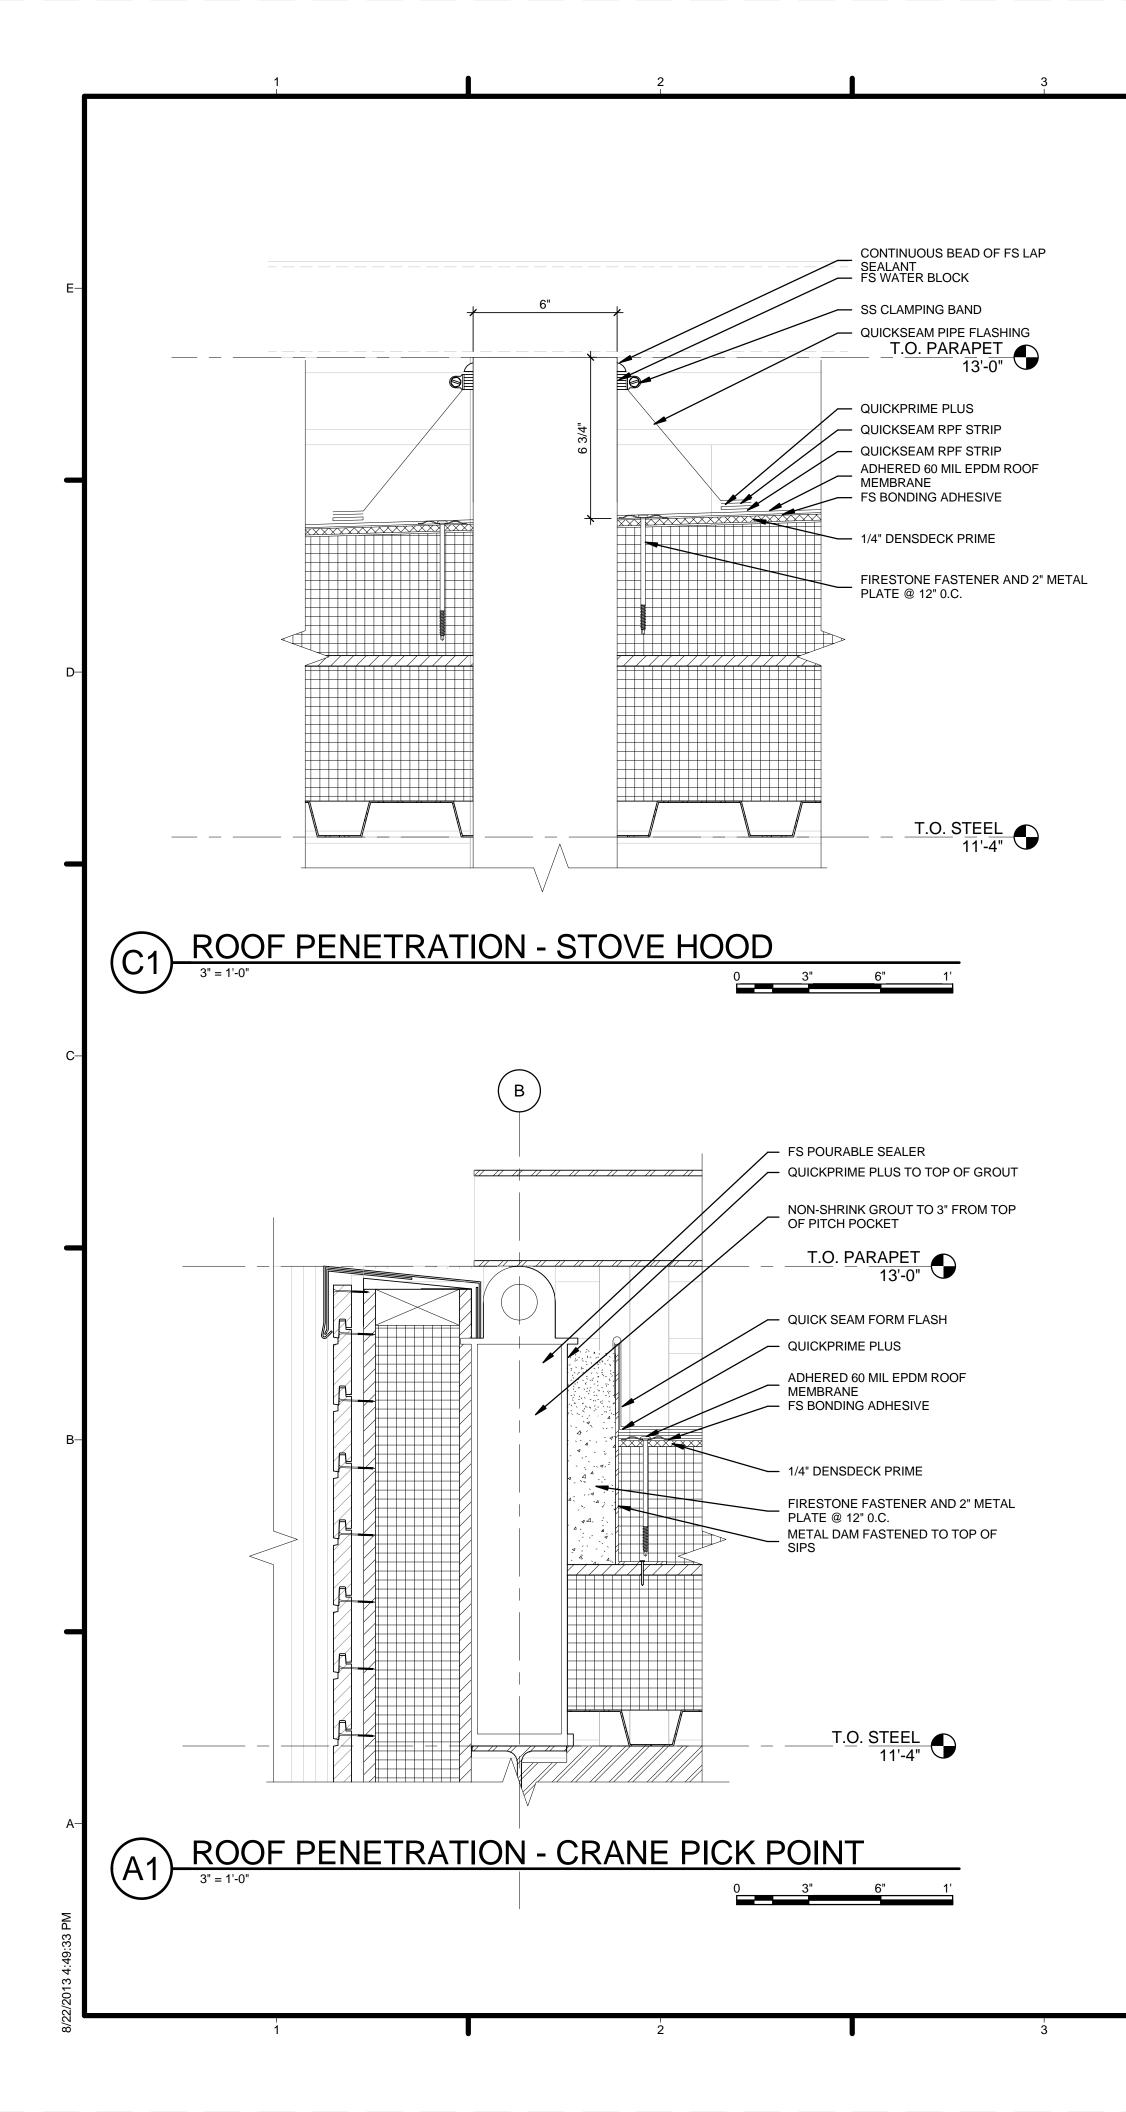

# **TEAM CAPIT**

|                                                                                                        | 67                                                                                                                                                  |                             |                                                                                                                          |                                                                                                                                   |                                                                                                   |
|--------------------------------------------------------------------------------------------------------|-----------------------------------------------------------------------------------------------------------------------------------------------------|-----------------------------|--------------------------------------------------------------------------------------------------------------------------|-----------------------------------------------------------------------------------------------------------------------------------|---------------------------------------------------------------------------------------------------|
|                                                                                                        |                                                                                                                                                     | E                           | H                                                                                                                        | ARV                                                                                                                               | EST CAPITOL                                                                                       |
|                                                                                                        |                                                                                                                                                     | f f                         | STRUCTURAI<br>BOB ALLIS<br>ARUP ENC                                                                                      | _ ENGINEE<br>SON, PE<br>GINEERING                                                                                                 |                                                                                                   |
| TOL DC SOL<br>PROJECT INFOR                                                                            | AR DECATHLON 2013                                                                                                                                   |                             | 1120 CON<br>AVENUE, I<br>WASHING<br>TEL: 202.7<br>MEP ENGINE<br>ARUP ENG<br>1120 CON<br>AVENUE,<br>WASHING<br>TEL: 202.7 | NECTICUT<br>NW., SUITE<br>TON, DC 20<br>29.8220<br>ER<br>GINEERING<br>NECTICUT<br>NW., SUITE<br>TON, DC 20<br>29.8220<br>DF RECOR | 200<br>0036<br>200<br>0036                                                                        |
| PROJECT NAME:<br>LOCATION:                                                                             | HARVEST<br>ORANGE COUNTY NATIONAL GREAT PARK<br>IRVINE, CA                                                                                          |                             | WILLIAM J<br>620 MICHI<br>CROUGH<br>WASHING<br>TEL: 202.3                                                                | ELEN, AIA<br>GAN AVE N<br>CENTER<br>TON, DC 20                                                                                    | IE                                                                                                |
| OCCUPANCY:<br>CONSTRUCTION TYPE:<br>BUILDING TYPE:<br>DESIGN TEAM:                                     | RESIDENTIAL<br>TYPE V<br>NEW SINGLE STORY MODULAR HOME<br>THE CATHOLIC UNIVERSITY OF AMERICA<br>GEORGE WASHINGTON UNIVERSITY<br>AMERICAN UNIVERSITY | -c <b>-</b>                 |                                                                                                                          |                                                                                                                                   |                                                                                                   |
| FACULTY PROJECT COORDINATOR:<br>PROJECT MANAGER:<br>ARCHITECTURE PROJECT MANAGER:<br>PROJECT ENGINEER: | BILL JELEN<br>ROBERT BLABOLIL<br>JEREMY HAAK<br>LAUREN WINGO                                                                                        |                             | w                                                                                                                        | SOLAR DI<br>WW.SOLAI                                                                                                              | MENT OF ENERGY<br>ECATHLON 2013<br>RDECATHLON.GOV                                                 |
| CONSTRUCTION MANAGER:                                                                                  | KYLE NOELL                                                                                                                                          |                             |                                                                                                                          |                                                                                                                                   |                                                                                                   |
|                                                                                                        |                                                                                                                                                     | —В<br>4<br>3<br>2<br>1<br>1 | 201<br>201                                                                                                               | 3.08.22<br>3.02.04<br>2.11.20<br>2.10.11<br>DATE                                                                                  | As-Built Submission<br>100% CD Submission<br>80% DD Revisions<br>80% DD Submission<br>DESCRIPTION |
|                                                                                                        |                                                                                                                                                     | [<br>                       | LOT NUMBER<br>DRAWN BY:<br>CHECKED BY<br>COPYRIGHT:                                                                      |                                                                                                                                   | 115<br>TEAM CAPITOL DC<br>TEAM CAPITOL DC<br>NONE: PROJECT IS<br>PUBLIC DOMAIN                    |
|                                                                                                        |                                                                                                                                                     | _A                          | SHEET TITLE                                                                                                              |                                                                                                                                   | R SHEET                                                                                           |
|                                                                                                        | 6 <sup>1</sup><br>7                                                                                                                                 |                             | C                                                                                                                        | CS                                                                                                                                | -001                                                                                              |