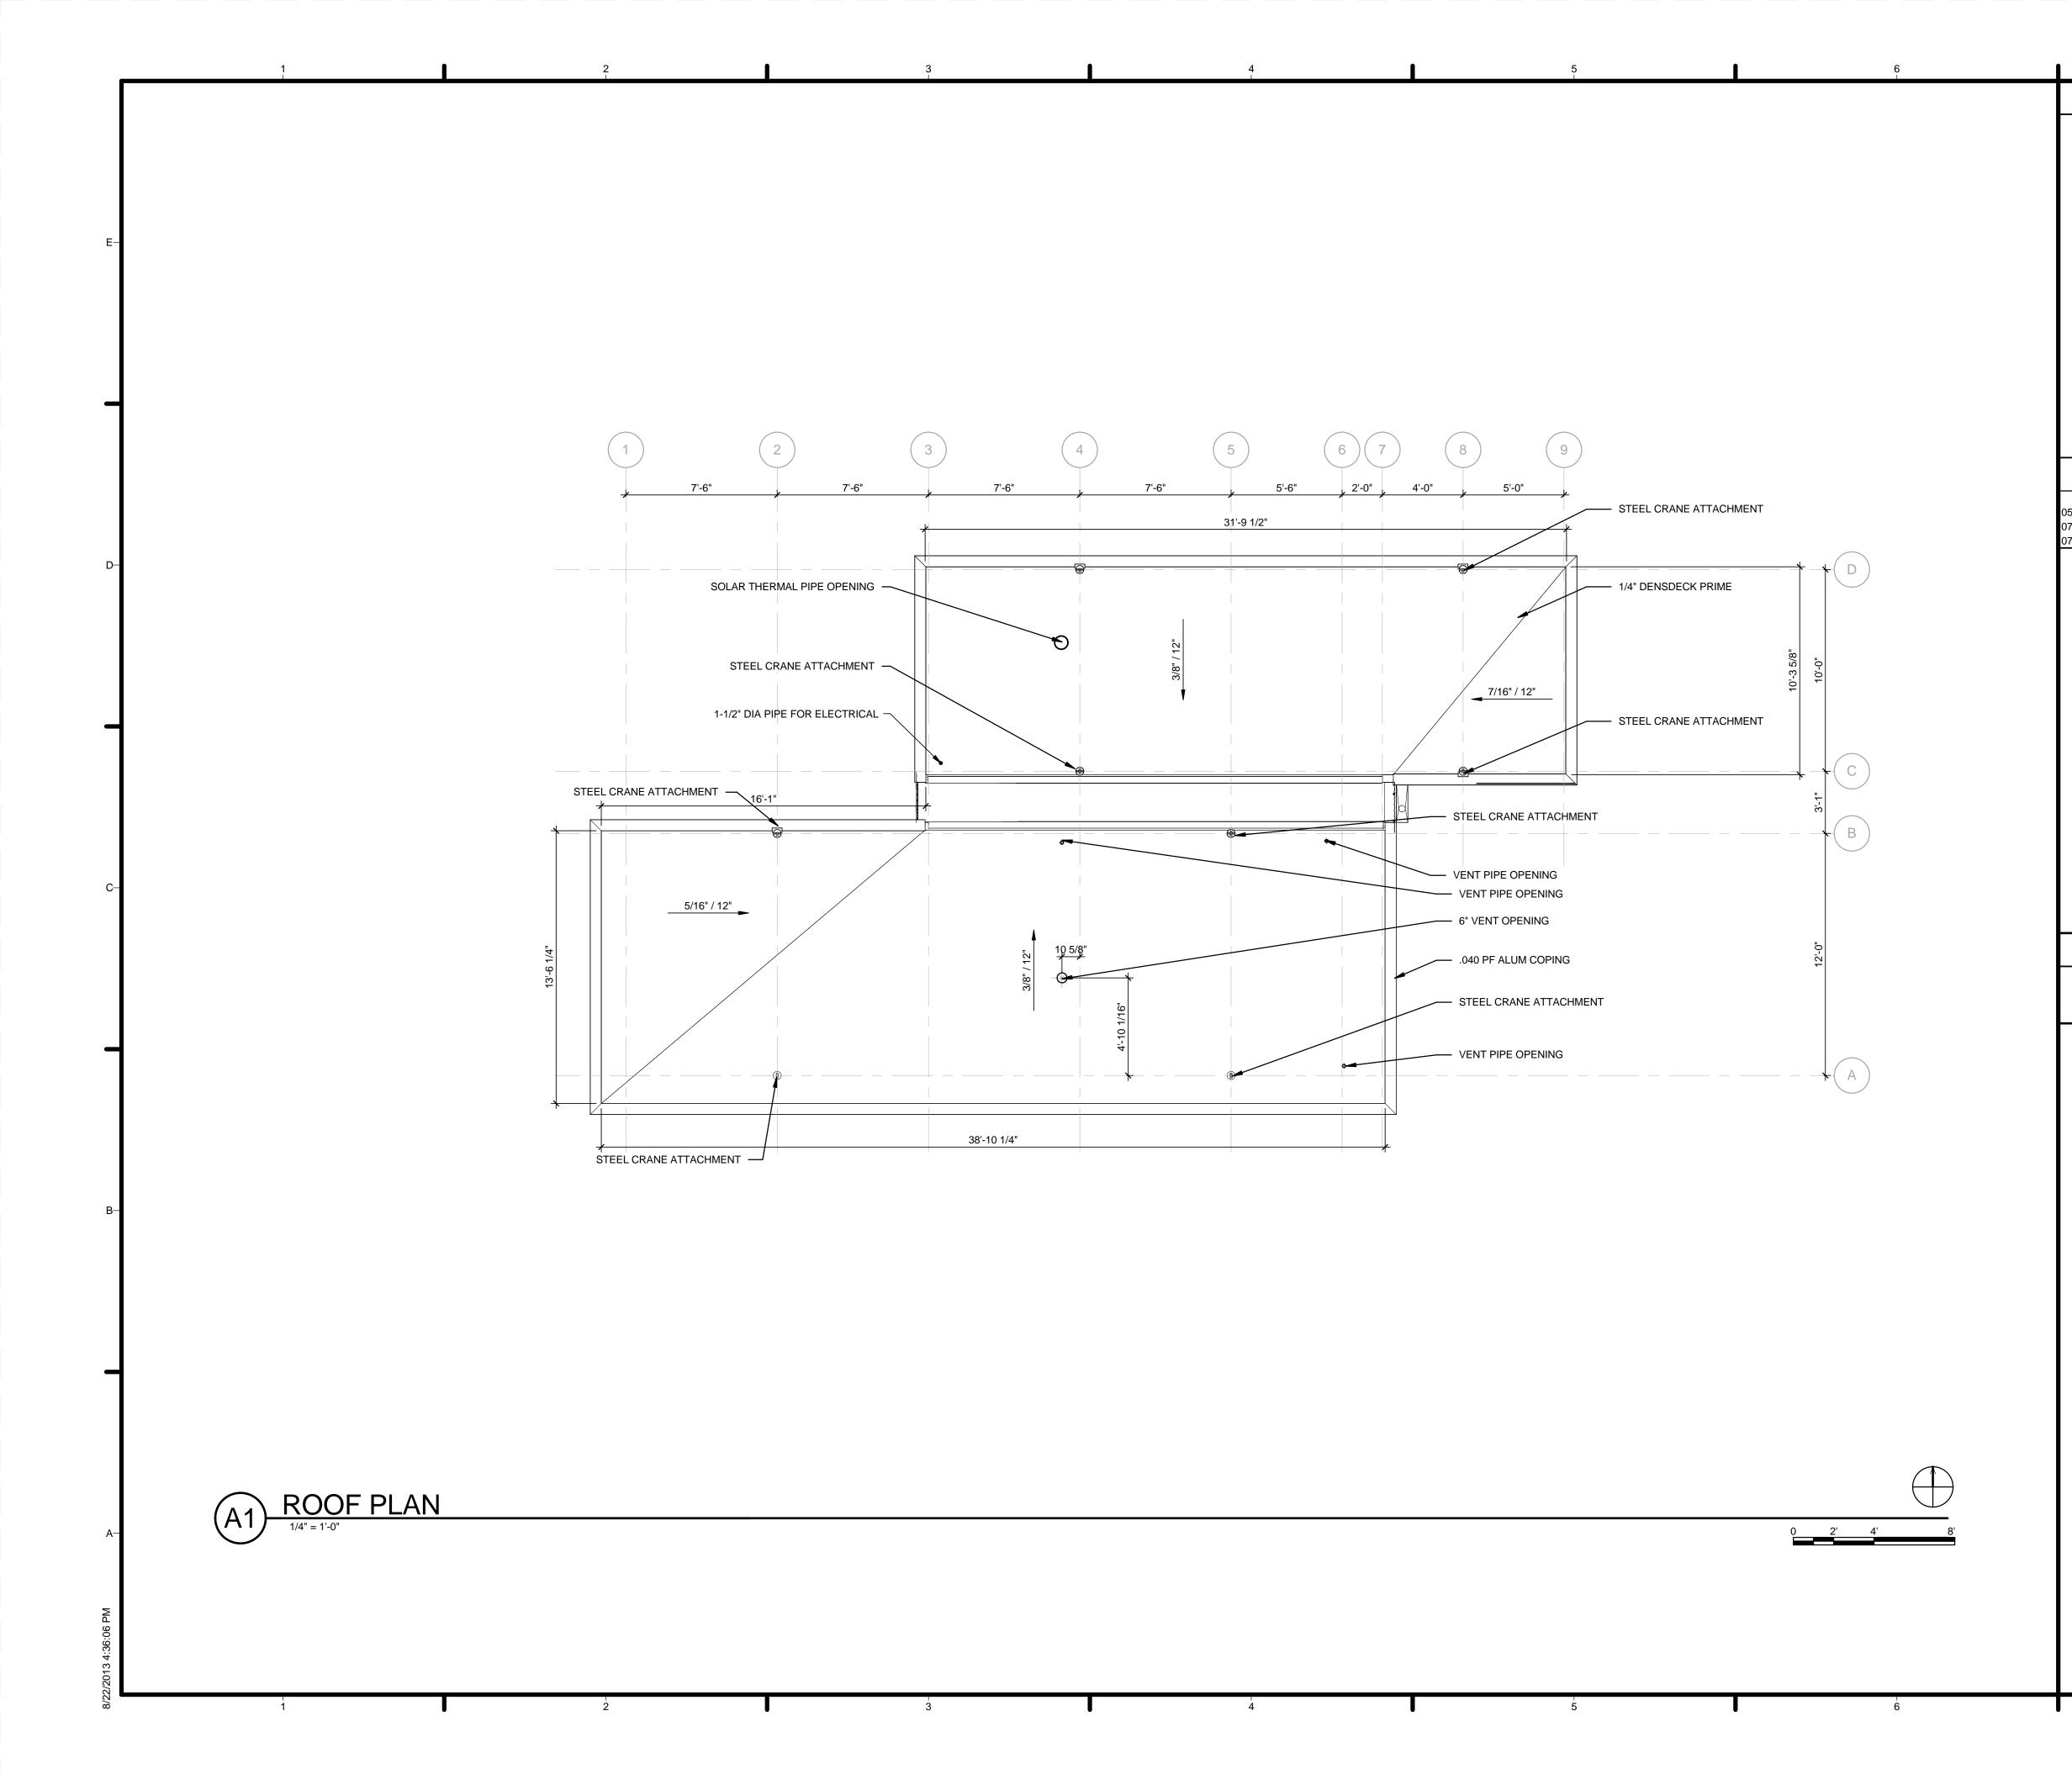

4" BASE<br>PLATE | SHERWIN WILLIAMS (GYB BD. EXTRA WHITE) | SHERWIN WILLIAMS PAINTED GYP<br>BD., EXTRA WHITE | 8'-0"   |          | 163 SF |
| O OAK | 4" WIDE BY 3/4" BASE<br>PLATE | SHERWIN WILLIAMS (GYB BD. EXTRA WHITE) | SHERWIN WILLIAMS PAINTED GYP<br>BD., EXTRA WHITE | 8'-0"   |          | 160 SF |
| D OAK | 4" WIDE BY 3/4" BASE<br>PLATE | SHERWIN WILLIAMS (GYB BD. EXTRA WHITE) | SHERWIN WILLIAMS PAINTED GYP<br>BD., EXTRA WHITE | 8'-0"   |          | 204 SF |
| ILES  | 4" WIDE BY 3/4" BASE<br>PLATE | KEYSTONE PROGETTO CASA, OYSTER)        | SHERWIN WILLIAMS PAINTED GYP<br>BD., EXTRA WHITE | 8'-0"   |          | 47 SF  |
| TILES | N/A                           | KEYSTONE PROGETTO CASA, OYSTER)        | SHERWIN WILLIAMS PAINTED GYP<br>BD_EXTRA WHITE   | 7'-0"   |          | 23 SF  |





| <ul> <li>Server a constraint of the constrai</li></ul> | HARVEST LEAM<br>de                                                                                                                                                                                                                                                     |
|-----------------------------------------------------------------------------------------------------------------------------------------------------------------------------------------------------------------------------------------------------------------------------------------------------------------------------------------------------------------------------------------------------------------------------------------------------------------------------------------