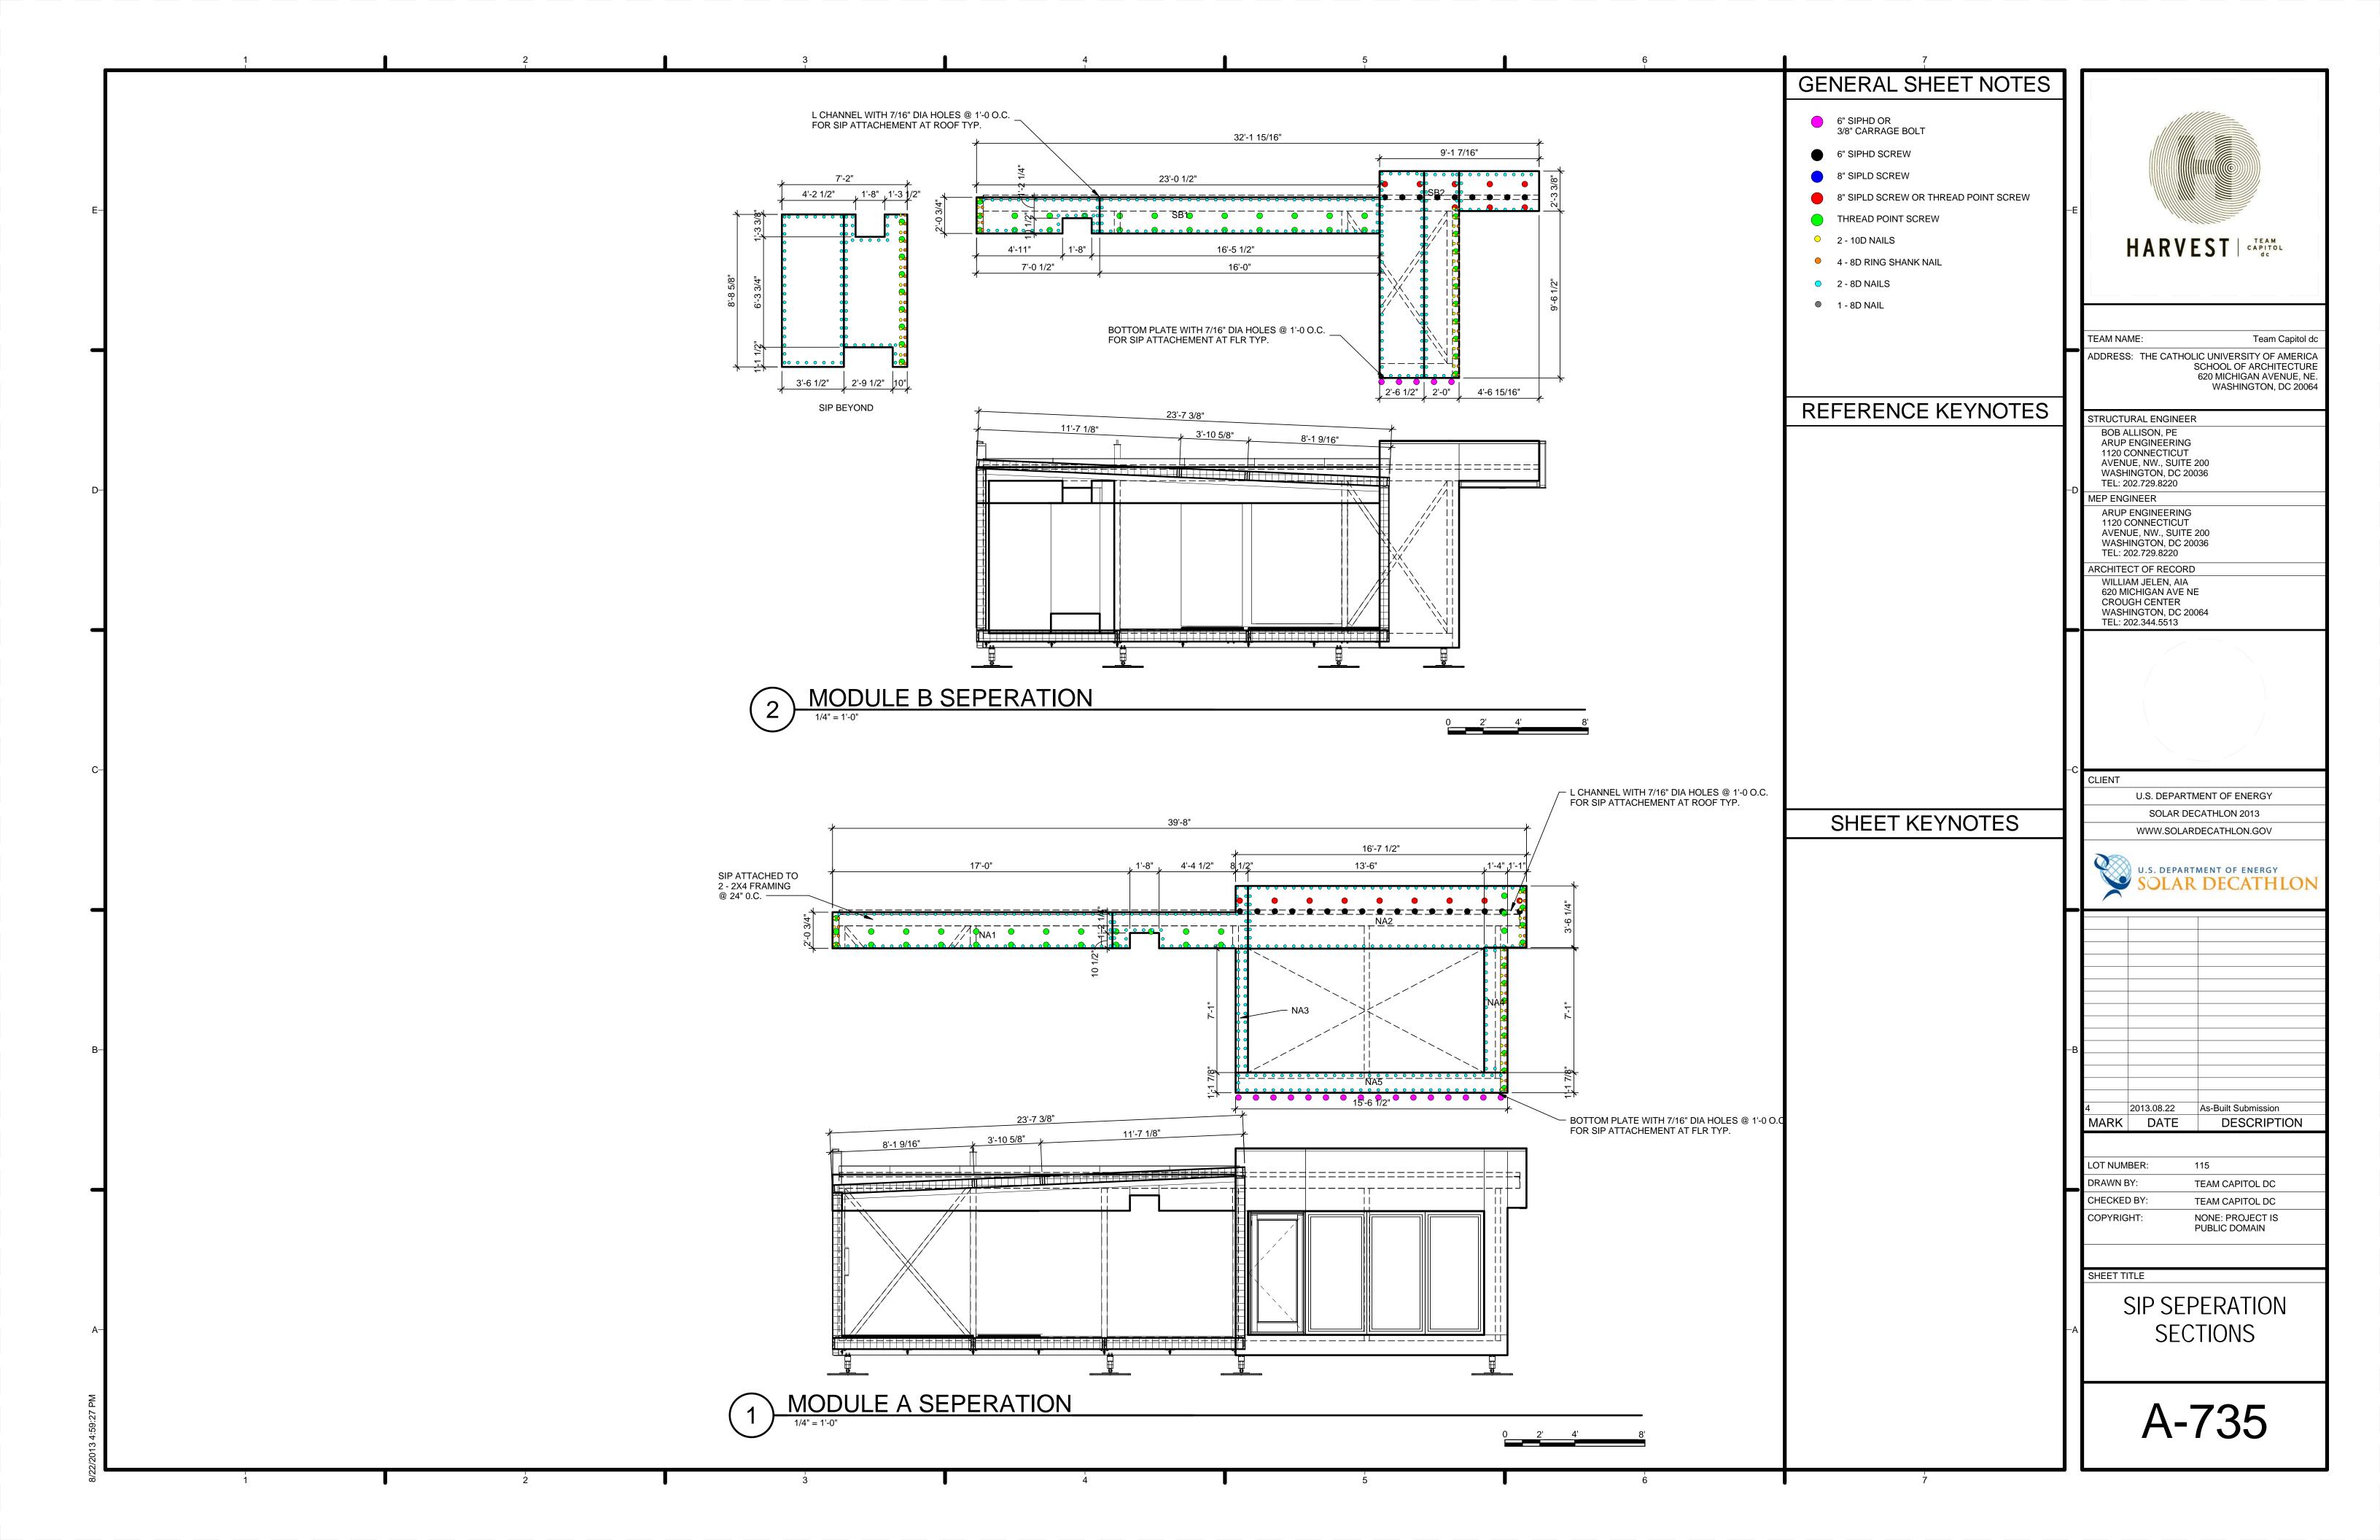

# **TEAM CAPIT**

|                                                                                                        | 67                                                                                                                                                  |                             |                                                                                                                          |                                                                                                                                   |                                                                                                   |
|--------------------------------------------------------------------------------------------------------|-----------------------------------------------------------------------------------------------------------------------------------------------------|-----------------------------|--------------------------------------------------------------------------------------------------------------------------|-----------------------------------------------------------------------------------------------------------------------------------|---------------------------------------------------------------------------------------------------|
|                                                                                                        |                                                                                                                                                     | E                           | H                                                                                                                        | ARV                                                                                                                               | EST CAPITOL                                                                                       |
|                                                                                                        |                                                                                                                                                     | f f                         | STRUCTURAI<br>BOB ALLIS<br>ARUP ENC                                                                                      | _ ENGINEE<br>SON, PE<br>GINEERING                                                                                                 |                                                                                                   |
| TOL DC SOL<br>PROJECT INFOR                                                                            | AR DECATHLON 2013                                                                                                                                   |                             | 1120 CON<br>AVENUE, I<br>WASHING<br>TEL: 202.7<br>MEP ENGINE<br>ARUP ENG<br>1120 CON<br>AVENUE,<br>WASHING<br>TEL: 202.7 | NECTICUT<br>NW., SUITE<br>TON, DC 20<br>29.8220<br>ER<br>GINEERING<br>NECTICUT<br>NW., SUITE<br>TON, DC 20<br>29.8220<br>DF RECOR | 200<br>0036<br>200<br>0036                                                                        |
| PROJECT NAME:<br>LOCATION:                                                                             | HARVEST<br>ORANGE COUNTY NATIONAL GREAT PARK<br>IRVINE, CA                                                                                          |                             | WILLIAM J<br>620 MICHI<br>CROUGH<br>WASHING<br>TEL: 202.3                                                                | ELEN, AIA<br>GAN AVE N<br>CENTER<br>TON, DC 20                                                                                    | IE                                                                                                |
| OCCUPANCY:<br>CONSTRUCTION TYPE:<br>BUILDING TYPE:<br>DESIGN TEAM:                                     | RESIDENTIAL<br>TYPE V<br>NEW SINGLE STORY MODULAR HOME<br>THE CATHOLIC UNIVERSITY OF AMERICA<br>GEORGE WASHINGTON UNIVERSITY<br>AMERICAN UNIVERSITY | -c <b>-</b>                 |                                                                                                                          |                                                                                                                                   |                                                                                                   |
| FACULTY PROJECT COORDINATOR:<br>PROJECT MANAGER:<br>ARCHITECTURE PROJECT MANAGER:<br>PROJECT ENGINEER: | BILL JELEN<br>ROBERT BLABOLIL<br>JEREMY HAAK<br>LAUREN WINGO                                                                                        |                             | w                                                                                                                        | SOLAR DI<br>WW.SOLAI                                                                                                              | MENT OF ENERGY<br>ECATHLON 2013<br>RDECATHLON.GOV                                                 |
| CONSTRUCTION MANAGER:                                                                                  | KYLE NOELL                                                                                                                                          |                             |                                                                                                                          |                                                                                                                                   |                                                                                                   |
|                                                                                                        |                                                                                                                                                     | —В<br>4<br>3<br>2<br>1<br>1 | 201<br>201                                                                                                               | 3.08.22<br>3.02.04<br>2.11.20<br>2.10.11<br>DATE                                                                                  | As-Built Submission<br>100% CD Submission<br>80% DD Revisions<br>80% DD Submission<br>DESCRIPTION |
|                                                                                                        |                                                                                                                                                     | [<br>                       | LOT NUMBER<br>DRAWN BY:<br>CHECKED BY<br>COPYRIGHT:                                                                      |                                                                                                                                   | 115<br>TEAM CAPITOL DC<br>TEAM CAPITOL DC<br>NONE: PROJECT IS<br>PUBLIC DOMAIN                    |
|                                                                                                        |                                                                                                                                                     | _A                          | SHEET TITLE                                                                                                              |                                                                                                                                   | R SHEET                                                                                           |
|                                                                                                        | 6 <sup>1</sup><br>7                                                                                                                                 |                             | C                                                                                                                        | CS                                                                                                                                | -001                                                                                              |