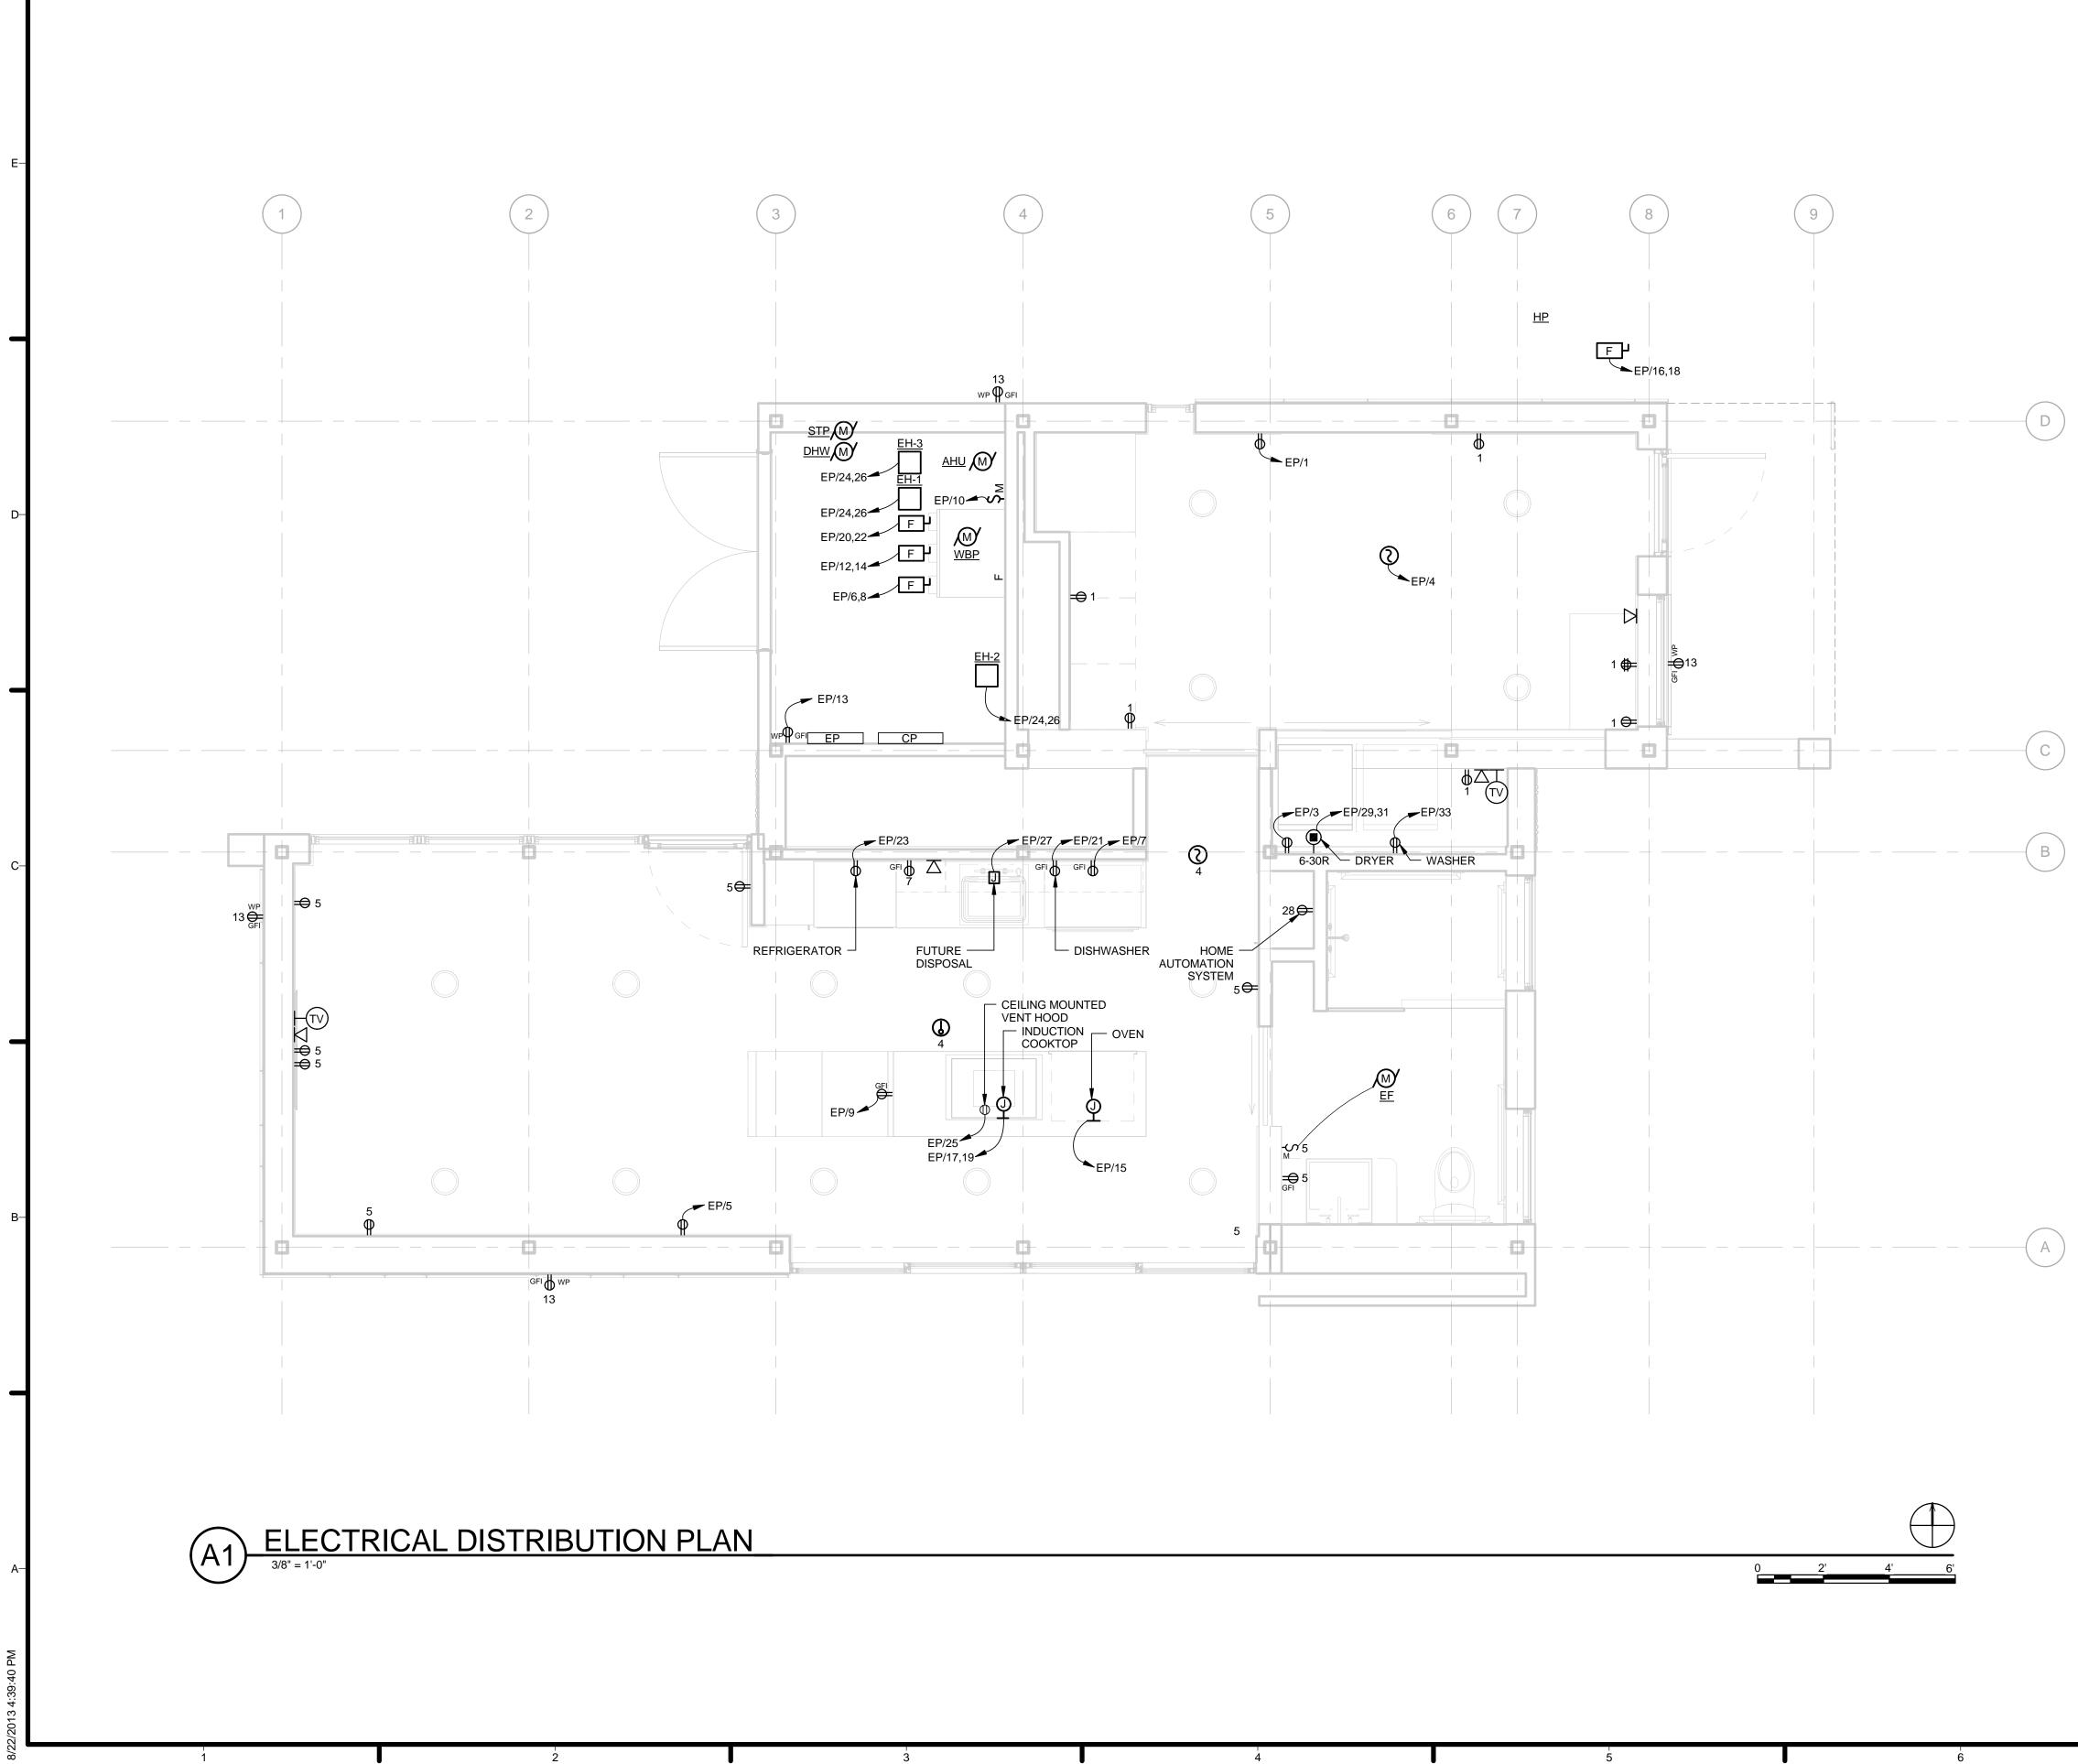

|      | 5.43   |      |      |  |
|                                                         |      | 100%   |      | 1.13 |  |
|                                                         |      | 0.50   |      |      |  |
|                                                         |      | 0.50   |      |      |  |
|                                                         |      | 0.50   |      |      |  |
|                                                         |      |        |      |      |  |
|                                                         |      | 35.71  | KVA  |      |  |
|                                                         |      | 148.79 | AMPS |      |  |
|                                                         |      | 150    | AMPS |      |  |





| GENERAL SHEET NOTES                                                                                                                                                                                                                                                                              |    |                                                                                                                                                                                                                                                                             |
|-------------------------------------------------------------------------------------------------------------------------------------------------------------------------------------------------------------------------------------