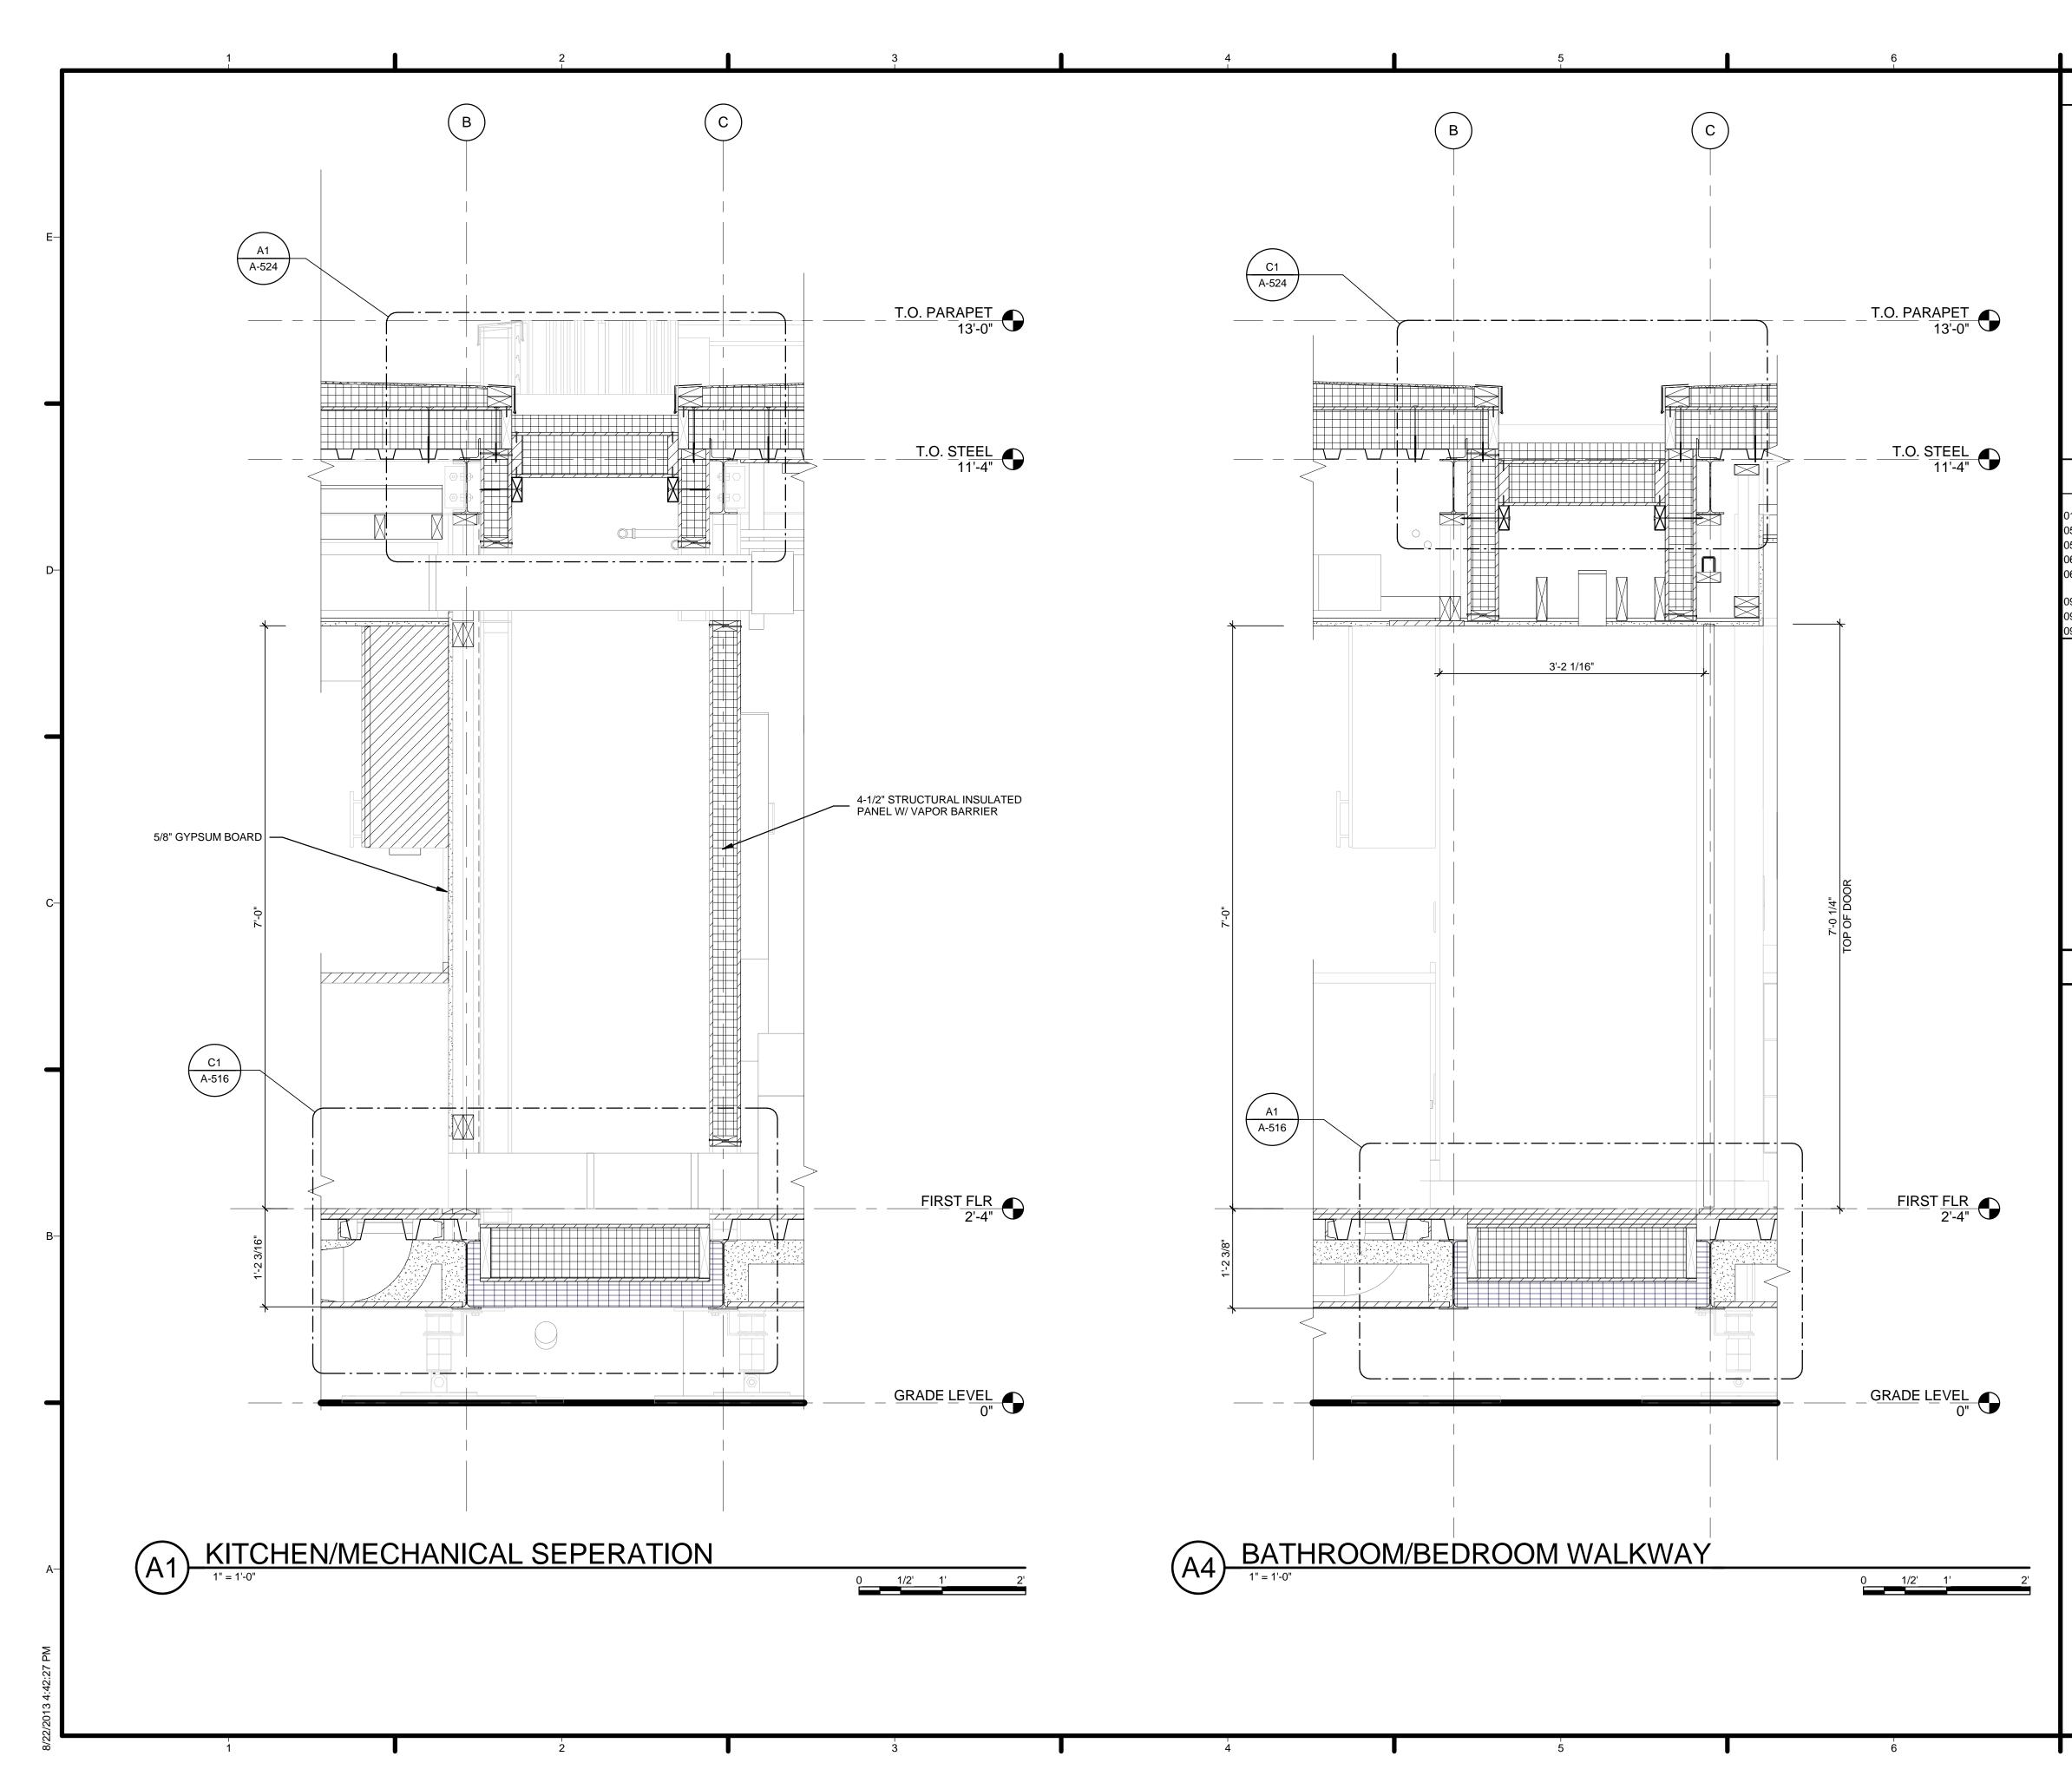

|





T





| <ul> <li>GENERAL SHEET NOTES</li> <li>VERIFY ALL DIMENSIONS IN FIELD PRIOR TO<br/>ABRICATION AND INSTALLATION</li> <li>SEE SHEET C-102 FOR MODULE IDENTITY</li> </ul>                                                                                                                                                                                                                                             | -E<br>HARVEST   TEAM<br>dc