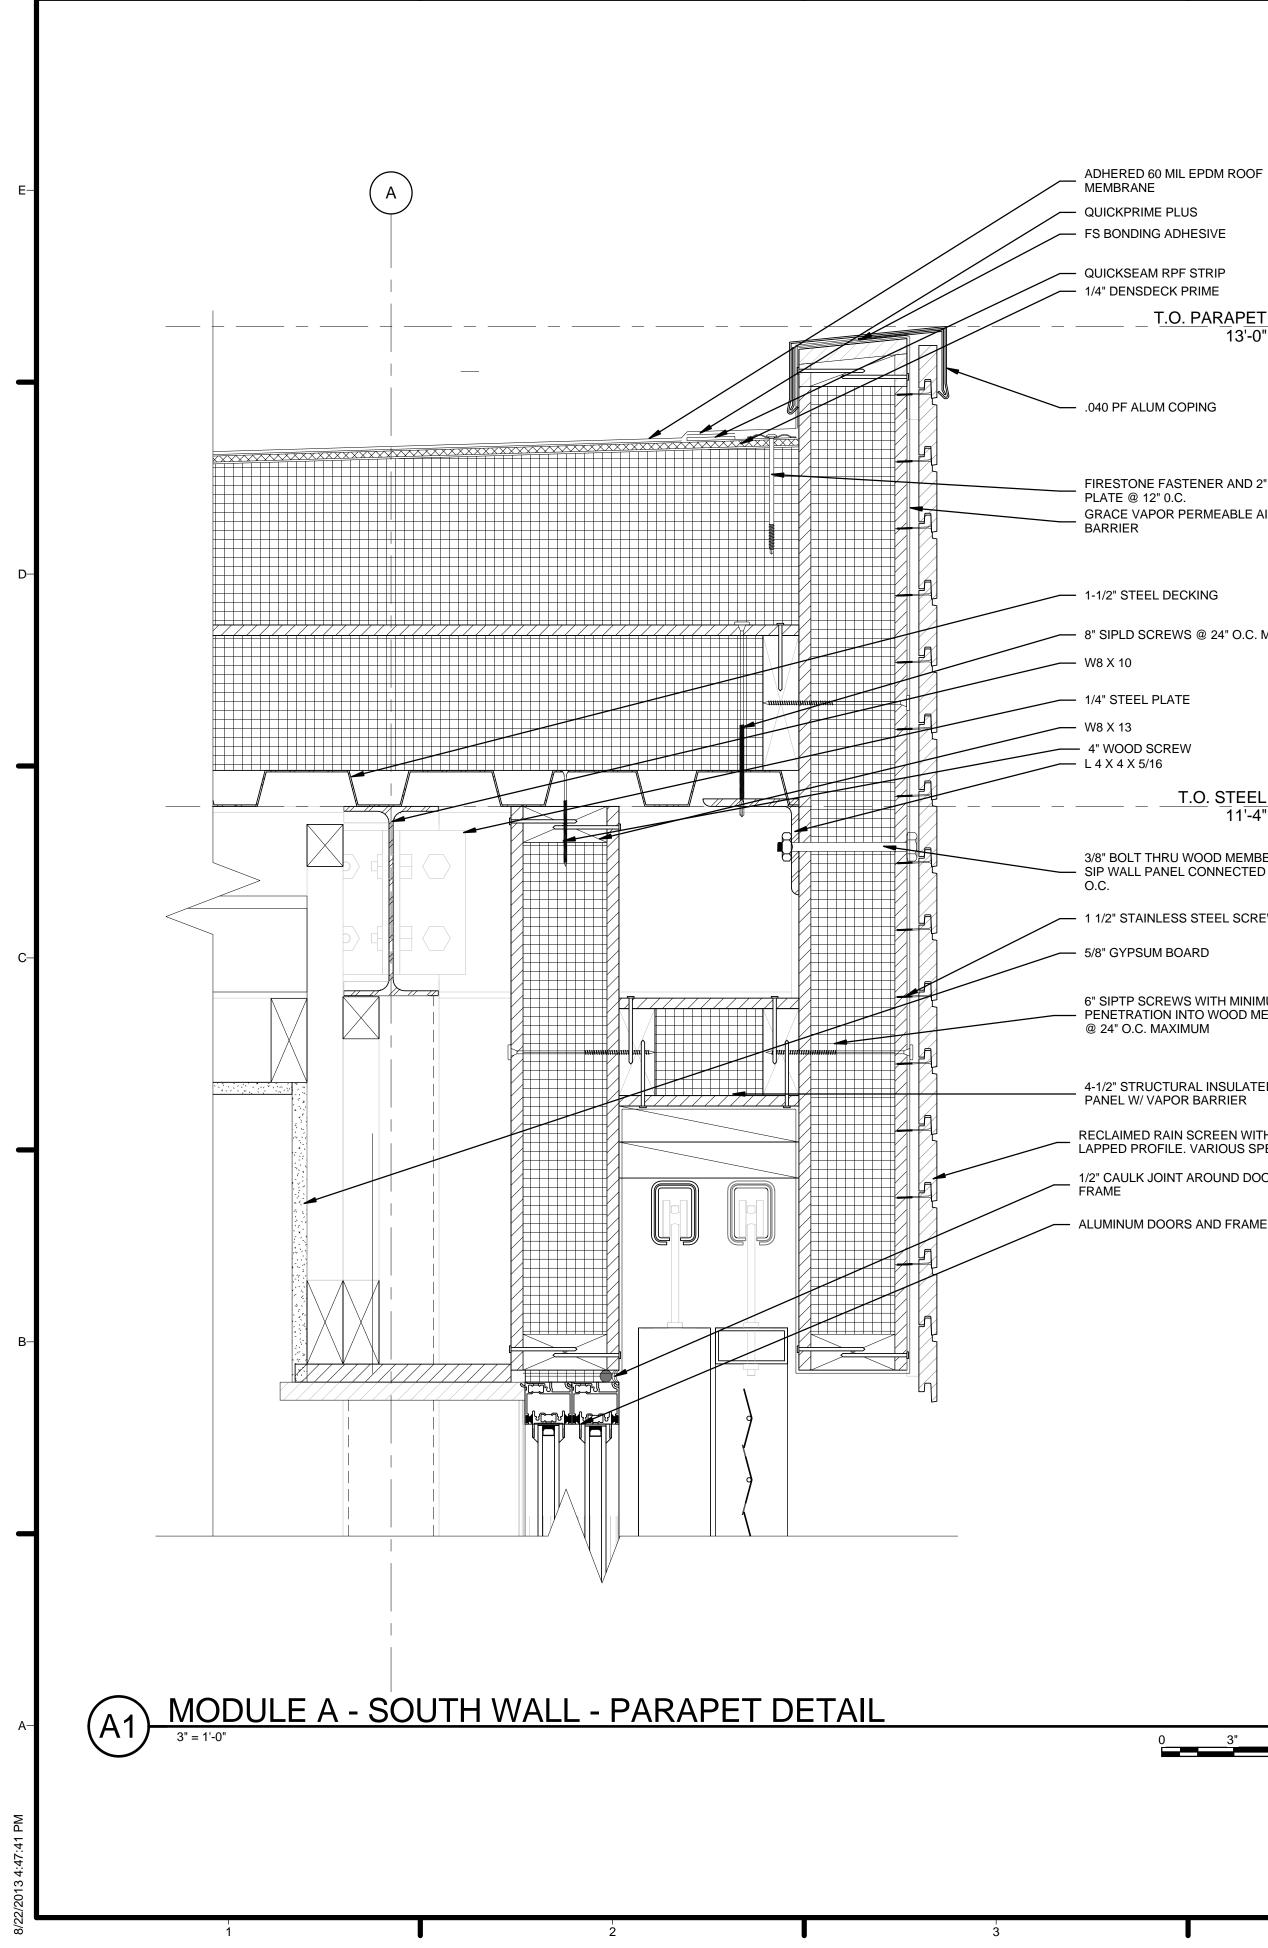

| -A | FLOOR DETAILS                                                                                                                                                                                    |
|                                                                                                                                                                                                                                                                                                                                                                                          |    | A-516                                                                                                                                                                                            |



|  | ۱<br>۱ | 5 | 6 |
|--|--------|---|---|
|  |        |   |   |

- QUICKPRIME PLUS FS BONDING ADHESIVE

3

QUICKSEAM RPF STRIP

\_\_\_\_\_ \_ <u>T.O. PARAPET</u> 13'-0"

- .040 PF ALUM COPING

FIRESTONE FASTENER AND 2" METAL PLATE @ 12" 0.C. GRACE VAPOR PERMEABLE AIR BARRIER

----- 1-1/2" STEEL DECKING

8" SIPLD SCREWS @ 24" O.C. MINIMUM

----- 1/4" STEEL PLATE

- 4" WOOD SCREW



3/8" BOLT THRU WOOD MEMBER IN - SIP WALL PANEL CONNECTED @ 12" O.C.

- 1 1/2" STAINLESS STEEL SCREW

— 5/8" GYPSUM BOARD

6" SIPTP SCREWS WITH MINIMUM 1" - PENETRATION INTO WOOD MEMBER @ 24" O.C. MAXIMUM

4-1/2" STRUCTURAL INSULATED PANEL W/ VAPOR BARRIER

RECLAIMED RAIN SCREEN WITH SHIP LAPPED PROFILE. VARIOUS SPECIES.

1/2" CAULK JOINT AROUND DOOR

— ALUMINUM DOORS AND FRAMES



4

5

| GENERAL SHEET NOTES