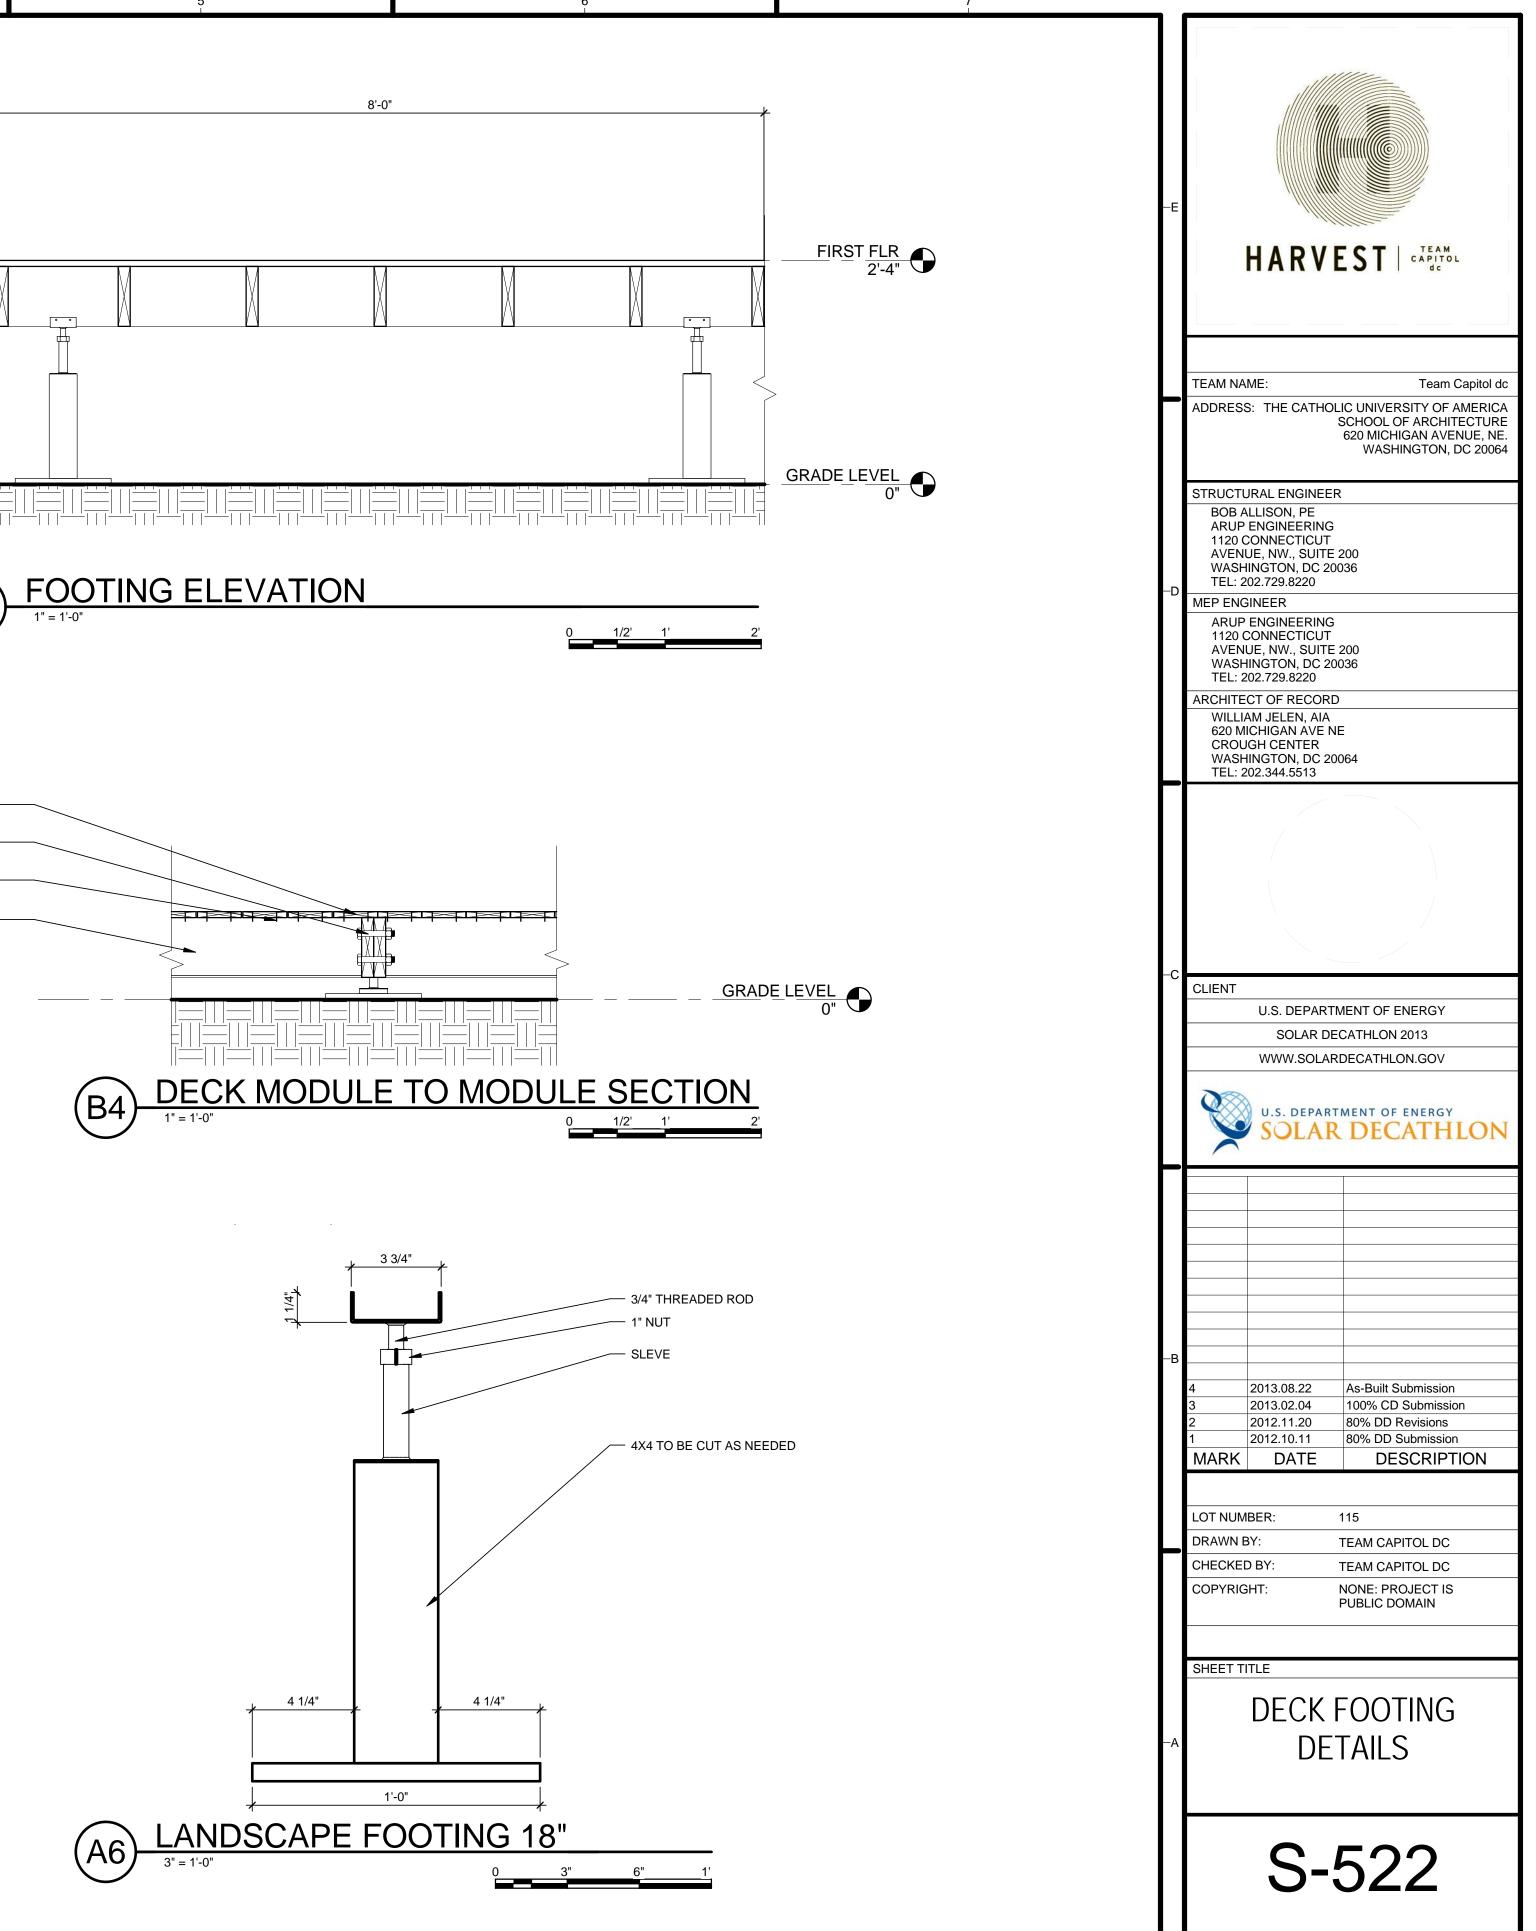

# **TEAM CAPIT**

|                                                                                                        | 67                                                                                                                                                  |                             |                                                                                                                          |                                                                                                                                   |                                                                                                   |
|--------------------------------------------------------------------------------------------------------|-----------------------------------------------------------------------------------------------------------------------------------------------------|-----------------------------|--------------------------------------------------------------------------------------------------------------------------|-----------------------------------------------------------------------------------------------------------------------------------|---------------------------------------------------------------------------------------------------|
|                                                                                                        |                                                                                                                                                     | E                           | H                                                                                                                        | ARV                                                                                                                               | EST CAPITOL                                                                                       |
|                                                                                                        |                                                                                                                                                     | f f                         | STRUCTURAI<br>BOB ALLIS<br>ARUP ENC                                                                                      | _ ENGINEE<br>SON, PE<br>GINEERING                                                                                                 |                                                                                                   |
| TOL DC SOL<br>PROJECT INFOR                                                                            | AR DECATHLON 2013                                                                                                                                   |                             | 1120 CON<br>AVENUE, I<br>WASHING<br>TEL: 202.7<br>MEP ENGINE<br>ARUP ENG<br>1120 CON<br>AVENUE,<br>WASHING<br>TEL: 202.7 | NECTICUT<br>NW., SUITE<br>TON, DC 20<br>29.8220<br>ER<br>GINEERING<br>NECTICUT<br>NW., SUITE<br>TON, DC 20<br>29.8220<br>DF RECOR | 200<br>0036<br>200<br>0036                                                                        |
| PROJECT NAME:<br>LOCATION:                                                                             | HARVEST<br>ORANGE COUNTY NATIONAL GREAT PARK<br>IRVINE, CA                                                                                          |                             | WILLIAM J<br>620 MICHI<br>CROUGH<br>WASHING<br>TEL: 202.3                                                                | ELEN, AIA<br>GAN AVE N<br>CENTER<br>TON, DC 20                                                                                    | IE                                                                                                |
| OCCUPANCY:<br>CONSTRUCTION TYPE:<br>BUILDING TYPE:<br>DESIGN TEAM:                                     | RESIDENTIAL<br>TYPE V<br>NEW SINGLE STORY MODULAR HOME<br>THE CATHOLIC UNIVERSITY OF AMERICA<br>GEORGE WASHINGTON UNIVERSITY<br>AMERICAN UNIVERSITY | -c <b>-</b>                 |                                                                                                                          |                                                                                                                                   |                                                                                                   |
| FACULTY PROJECT COORDINATOR:<br>PROJECT MANAGER:<br>ARCHITECTURE PROJECT MANAGER:<br>PROJECT ENGINEER: | BILL JELEN<br>ROBERT BLABOLIL<br>JEREMY HAAK<br>LAUREN WINGO                                                                                        |                             | w                                                                                                                        | SOLAR DI<br>WW.SOLAI                                                                                                              | MENT OF ENERGY<br>ECATHLON 2013<br>RDECATHLON.GOV                                                 |
| CONSTRUCTION MANAGER:                                                                                  | KYLE NOELL                                                                                                                                          |                             |                                                                                                                          |                                                                                                                                   |                                                                                                   |
|                                                                                                        |                                                                                                                                                     | —В<br>4<br>3<br>2<br>1<br>1 | 201<br>201                                                                                                               | 3.08.22<br>3.02.04<br>2.11.20<br>2.10.11<br>DATE                                                                                  | As-Built Submission<br>100% CD Submission<br>80% DD Revisions<br>80% DD Submission<br>DESCRIPTION |
|                                                                                                        |                                                                                                                                                     | [<br>                       | LOT NUMBER<br>DRAWN BY:<br>CHECKED BY<br>COPYRIGHT:                                                                      |                                                                                                                                   | 115<br>TEAM CAPITOL DC<br>TEAM CAPITOL DC<br>NONE: PROJECT IS<br>PUBLIC DOMAIN                    |
|                                                                                                        |                                                                                                                                                     | _A                          | SHEET TITLE                                                                                                              |                                                                                                                                   | R SHEET                                                                                           |
|                                                                                                        | 6 <sup>1</sup><br>7                                                                                                                                 |                             | C                                                                                                                        | CS                                                                                                                                | -001                                                                                              |