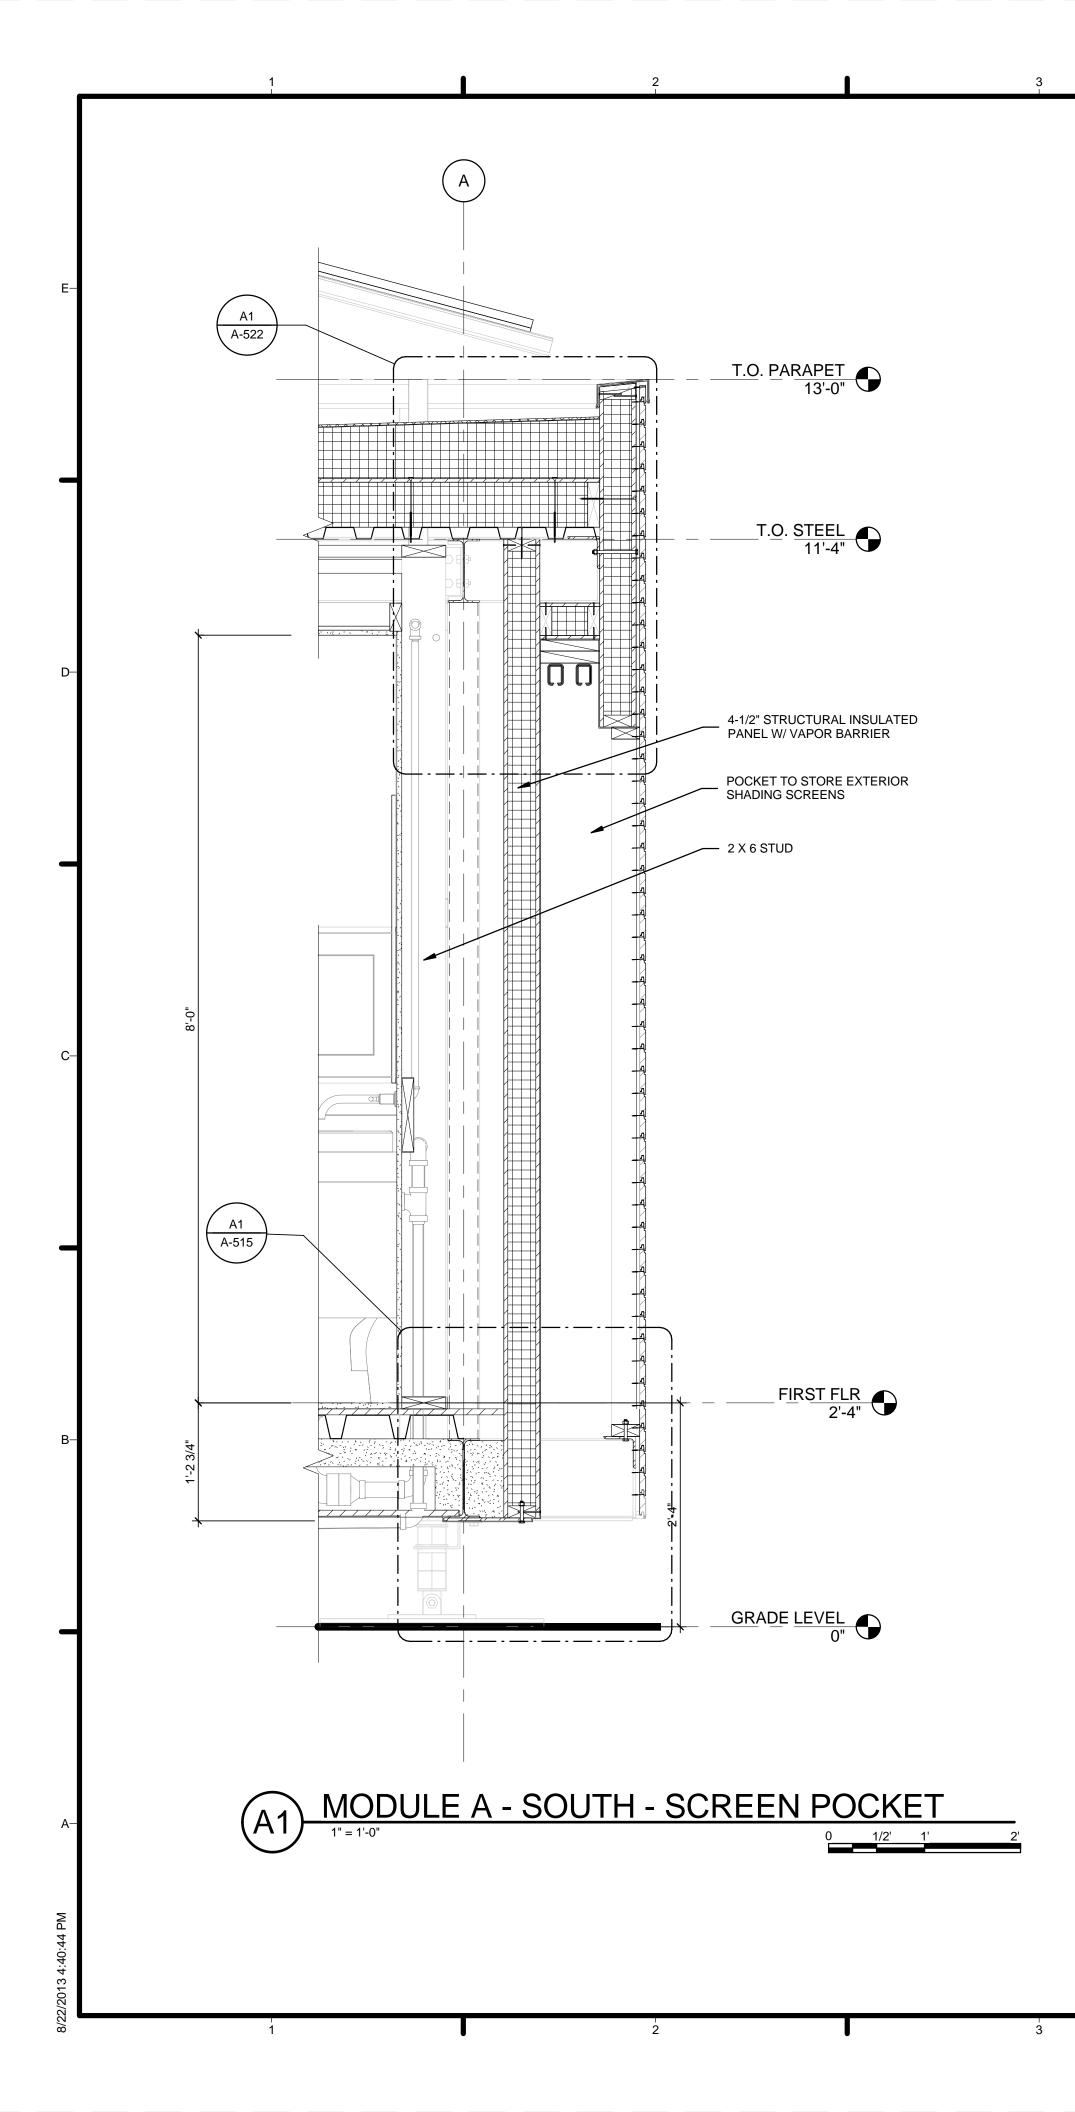

# **TEAM CAPIT**

|                                                                                                        | 67                                                                                                                                                  |                             |                                                                                                                          |                                                                                                                                   |                                                                                                   |
|--------------------------------------------------------------------------------------------------------|-----------------------------------------------------------------------------------------------------------------------------------------------------|-----------------------------|--------------------------------------------------------------------------------------------------------------------------|-----------------------------------------------------------------------------------------------------------------------------------|---------------------------------------------------------------------------------------------------|
|                                                                                                        |                                                                                                                                                     | E                           | H                                                                                                                        | ARV                                                                                                                               | EST CAPITOL                                                                                       |
|                                                                                                        |                                                                                                                                                     | f f                         | STRUCTURAI<br>BOB ALLIS<br>ARUP ENC                                                                                      | _ ENGINEE<br>SON, PE<br>GINEERING                                                                                                 |                                                                                                   |
| TOL DC SOL<br>PROJECT INFOR                                                                            | AR DECATHLON 2013                                                                                                                                   |                             | 1120 CON<br>AVENUE, I<br>WASHING<br>TEL: 202.7<br>MEP ENGINE<br>ARUP ENG<br>1120 CON<br>AVENUE,<br>WASHING<br>TEL: 202.7 | NECTICUT<br>NW., SUITE<br>TON, DC 20<br>29.8220<br>ER<br>GINEERING<br>NECTICUT<br>NW., SUITE<br>TON, DC 20<br>29.8220<br>DF RECOR | 200<br>0036<br>200<br>0036                                                                        |
| PROJECT NAME:<br>LOCATION:                                                                             | HARVEST<br>ORANGE COUNTY NATIONAL GREAT PARK<br>IRVINE, CA                                                                                          |                             | WILLIAM J<br>620 MICHI<br>CROUGH<br>WASHING<br>TEL: 202.3                                                                | ELEN, AIA<br>GAN AVE N<br>CENTER<br>TON, DC 20                                                                                    | IE                                                                                                |
| OCCUPANCY:<br>CONSTRUCTION TYPE:<br>BUILDING TYPE:<br>DESIGN TEAM:                                     | RESIDENTIAL<br>TYPE V<br>NEW SINGLE STORY MODULAR HOME<br>THE CATHOLIC UNIVERSITY OF AMERICA<br>GEORGE WASHINGTON UNIVERSITY<br>AMERICAN UNIVERSITY | -c <b>-</b>                 |                                                                                                                          |                                                                                                                                   |                                                                                                   |
| FACULTY PROJECT COORDINATOR:<br>PROJECT MANAGER:<br>ARCHITECTURE PROJECT MANAGER:<br>PROJECT ENGINEER: | BILL JELEN<br>ROBERT BLABOLIL<br>JEREMY HAAK<br>LAUREN WINGO                                                                                        |                             | w                                                                                                                        | SOLAR DI<br>WW.SOLAI                                                                                                              | MENT OF ENERGY<br>ECATHLON 2013<br>RDECATHLON.GOV                                                 |
| CONSTRUCTION MANAGER:                                                                                  | KYLE NOELL                                                                                                                                          |                             |                                                                                                                          |                                                                                                                                   |                                                                                                   |
|                                                                                                        |                                                                                                                                                     | —В<br>4<br>3<br>2<br>1<br>1 | 201<br>201                                                                                                               | 3.08.22<br>3.02.04<br>2.11.20<br>2.10.11<br>DATE                                                                                  | As-Built Submission<br>100% CD Submission<br>80% DD Revisions<br>80% DD Submission<br>DESCRIPTION |
|                                                                                                        |                                                                                                                                                     | [<br>                       | LOT NUMBER<br>DRAWN BY:<br>CHECKED BY<br>COPYRIGHT:                                                                      |                                                                                                                                   | 115<br>TEAM CAPITOL DC<br>TEAM CAPITOL DC<br>NONE: PROJECT IS<br>PUBLIC DOMAIN                    |
|                                                                                                        |                                                                                                                                                     | _A                          | SHEET TITLE                                                                                                              |                                                                                                                                   | R SHEET                                                                                           |
|                                                                                                        | 6 <sup>1</sup><br>7                                                                                                                                 |                             | C                                                                                                                        | CS                                                                                                                                | -001                                                                                              |