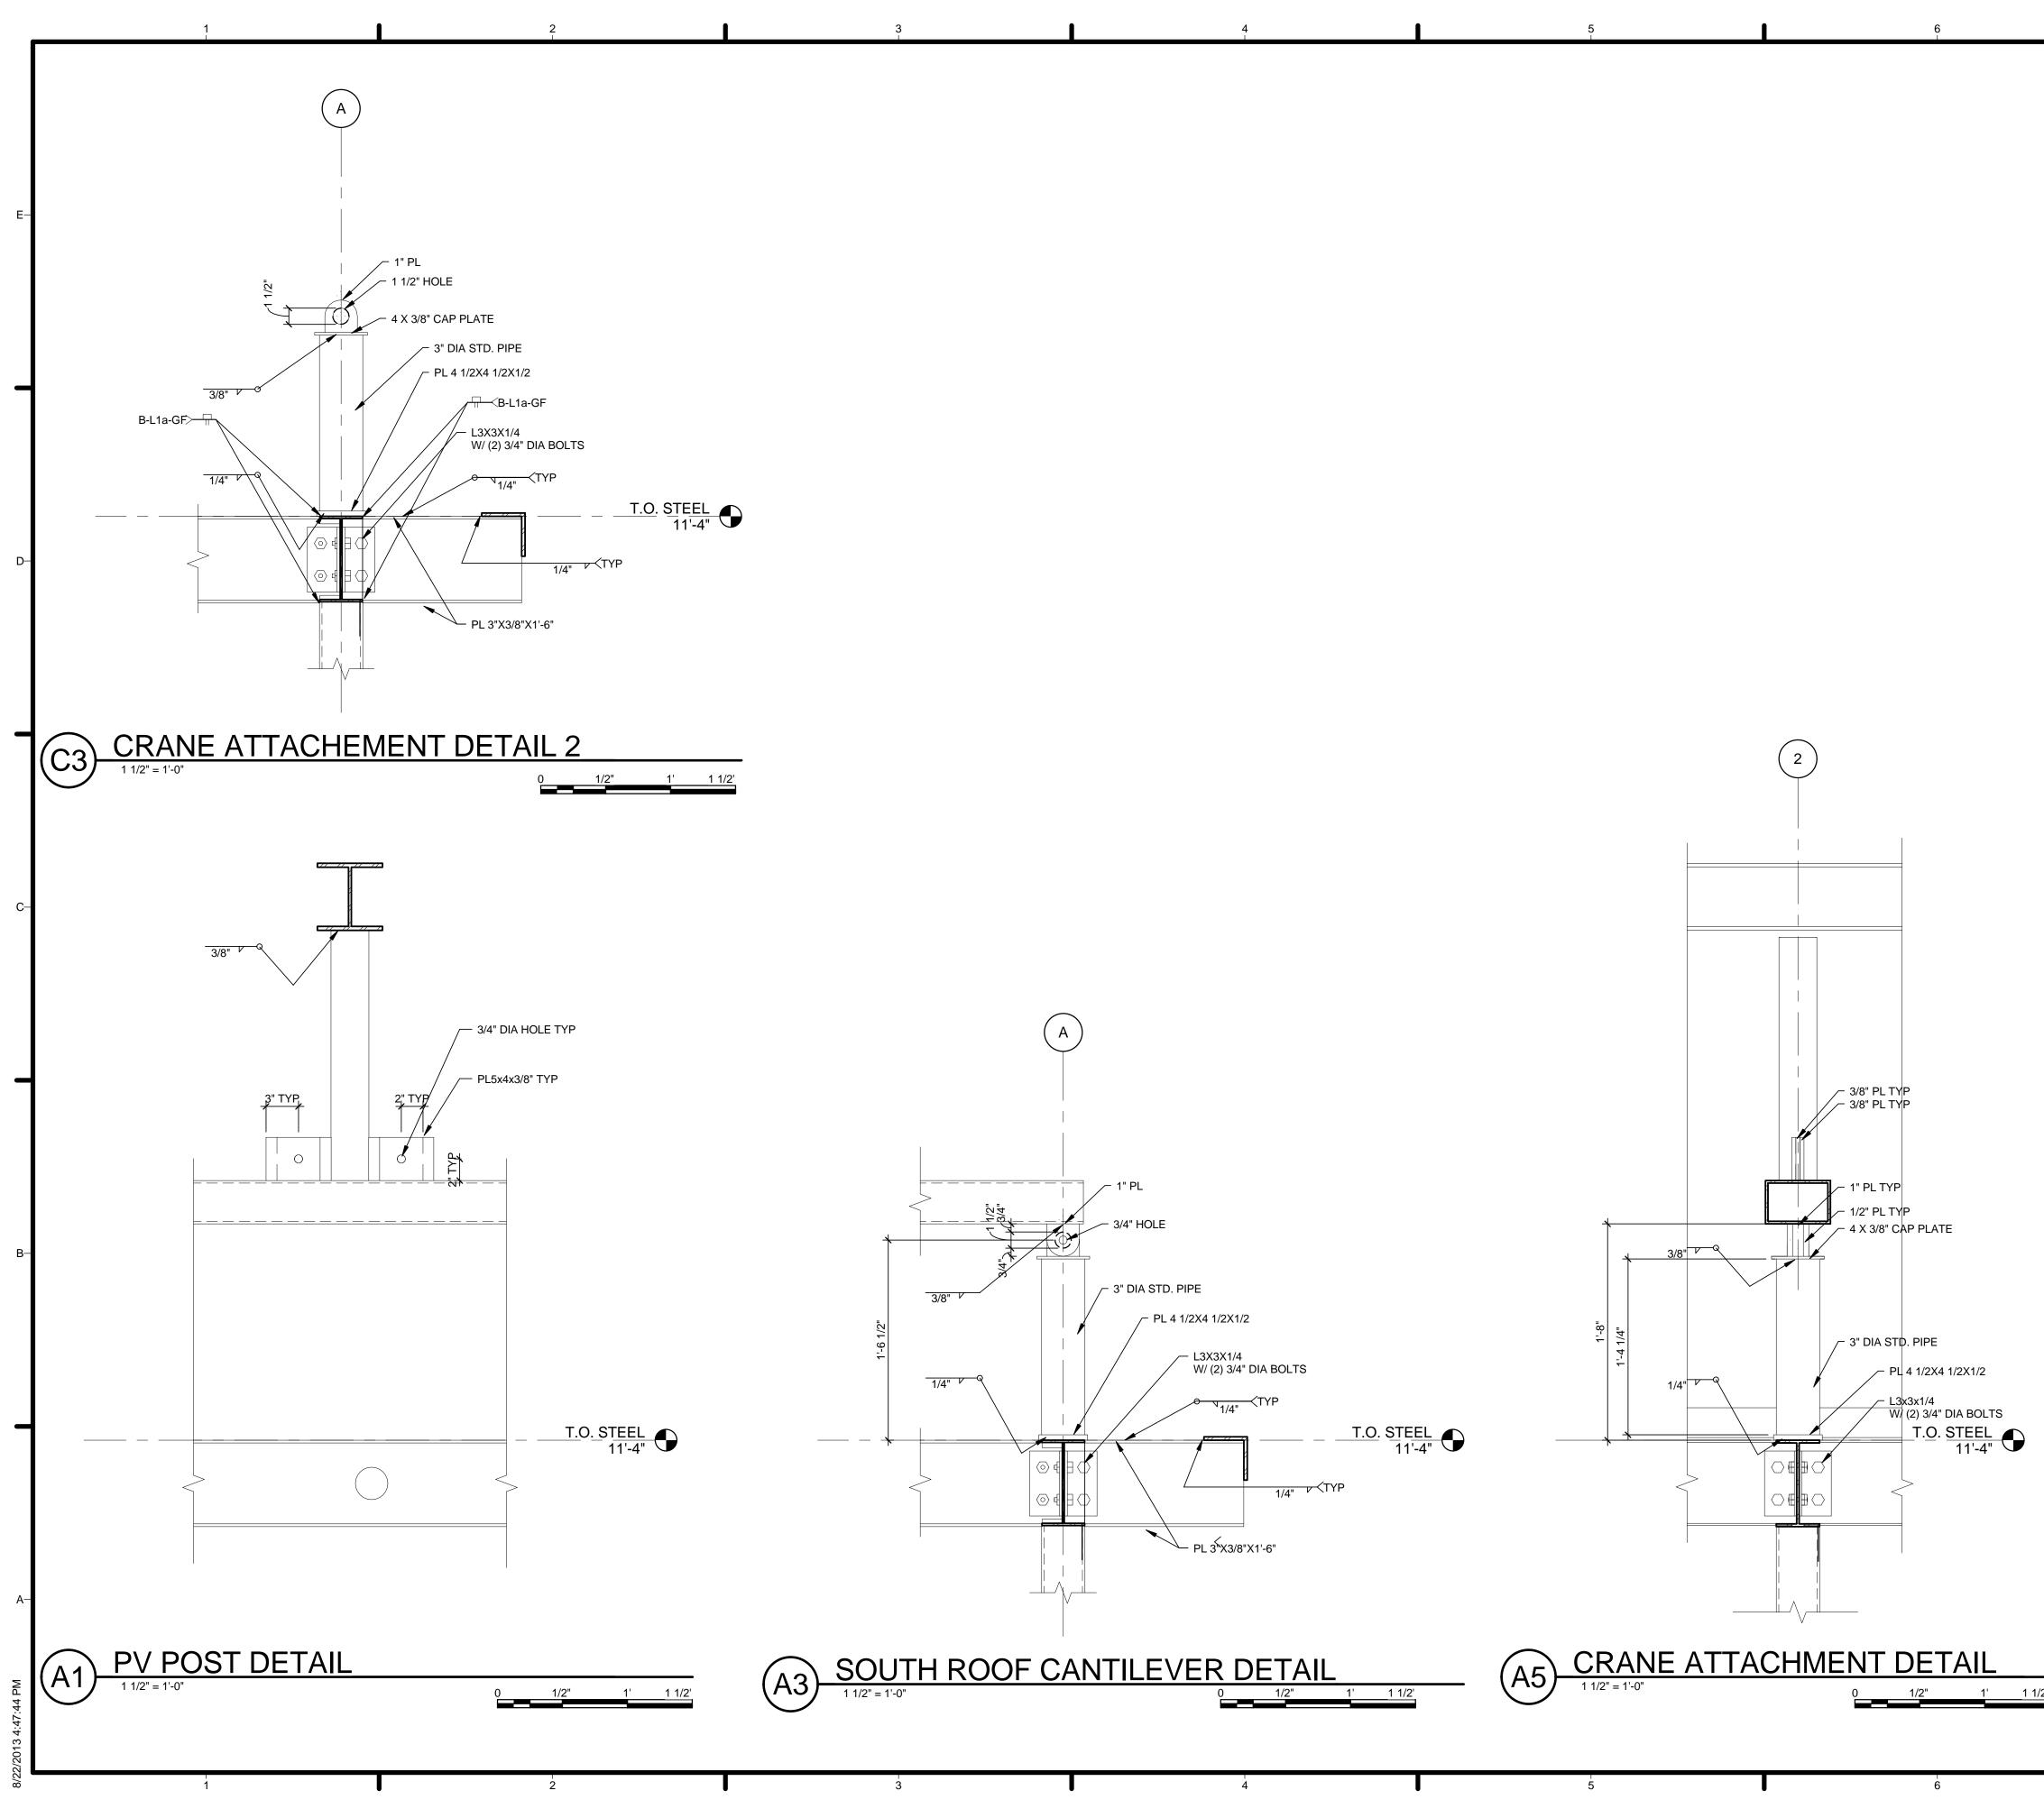

# **TEAM CAPIT**

|                                                                                                        | 67                                                                                                                                                  |                             |                                                                                                                          |                                                                                                                                   |                                                                                                   |
|--------------------------------------------------------------------------------------------------------|-----------------------------------------------------------------------------------------------------------------------------------------------------|-----------------------------|--------------------------------------------------------------------------------------------------------------------------|-----------------------------------------------------------------------------------------------------------------------------------|---------------------------------------------------------------------------------------------------|
|                                                                                                        |                                                                                                                                                     | E                           | H                                                                                                                        | ARV                                                                                                                               | EST CAPITOL                                                                                       |
|                                                                                                        |                                                                                                                                                     | f f                         | STRUCTURAI<br>BOB ALLIS<br>ARUP ENC                                                                                      | _ ENGINEE<br>SON, PE<br>GINEERING                                                                                                 |                                                                                                   |
| TOL DC SOL<br>PROJECT INFOR                                                                            | AR DECATHLON 2013                                                                                                                                   |                             | 1120 CON<br>AVENUE, I<br>WASHING<br>TEL: 202.7<br>MEP ENGINE<br>ARUP ENG<br>1120 CON<br>AVENUE,<br>WASHING<br>TEL: 202.7 | NECTICUT<br>NW., SUITE<br>TON, DC 20<br>29.8220<br>ER<br>GINEERING<br>NECTICUT<br>NW., SUITE<br>TON, DC 20<br>29.8220<br>DF RECOR | 200<br>0036<br>200<br>0036                                                                        |
| PROJECT NAME:<br>LOCATION:                                                                             | HARVEST<br>ORANGE COUNTY NATIONAL GREAT PARK<br>IRVINE, CA                                                                                          |                             | WILLIAM J<br>620 MICHI<br>CROUGH<br>WASHING<br>TEL: 202.3                                                                | ELEN, AIA<br>GAN AVE N<br>CENTER<br>TON, DC 20                                                                                    | IE                                                                                                |
| OCCUPANCY:<br>CONSTRUCTION TYPE:<br>BUILDING TYPE:<br>DESIGN TEAM:                                     | RESIDENTIAL<br>TYPE V<br>NEW SINGLE STORY MODULAR HOME<br>THE CATHOLIC UNIVERSITY OF AMERICA<br>GEORGE WASHINGTON UNIVERSITY<br>AMERICAN UNIVERSITY | -c <b>-</b>                 |                                                                                                                          |                                                                                                                                   |                                                                                                   |
| FACULTY PROJECT COORDINATOR:<br>PROJECT MANAGER:<br>ARCHITECTURE PROJECT MANAGER:<br>PROJECT ENGINEER: | BILL JELEN<br>ROBERT BLABOLIL<br>JEREMY HAAK<br>LAUREN WINGO                                                                                        |                             | w                                                                                                                        | SOLAR DI<br>WW.SOLAI                                                                                                              | MENT OF ENERGY<br>ECATHLON 2013<br>RDECATHLON.GOV                                                 |
| CONSTRUCTION MANAGER:                                                                                  | KYLE NOELL                                                                                                                                          |                             |                                                                                                                          |                                                                                                                                   |                                                                                                   |
|                                                                                                        |                                                                                                                                                     | —В<br>4<br>3<br>2<br>1<br>1 | 201<br>201                                                                                                               | 3.08.22<br>3.02.04<br>2.11.20<br>2.10.11<br>DATE                                                                                  | As-Built Submission<br>100% CD Submission<br>80% DD Revisions<br>80% DD Submission<br>DESCRIPTION |
|                                                                                                        |                                                                                                                                                     | [<br>                       | LOT NUMBER<br>DRAWN BY:<br>CHECKED BY<br>COPYRIGHT:                                                                      |                                                                                                                                   | 115<br>TEAM CAPITOL DC<br>TEAM CAPITOL DC<br>NONE: PROJECT IS<br>PUBLIC DOMAIN                    |
|                                                                                                        |                                                                                                                                                     | _A                          | SHEET TITLE                                                                                                              |                                                                                                                                   | R SHEET                                                                                           |
|                                                                                                        | 6 <sup>1</sup><br>7                                                                                                                                 |                             | C                                                                                                                        | CS                                                                                                                                | -001                                                                                              |