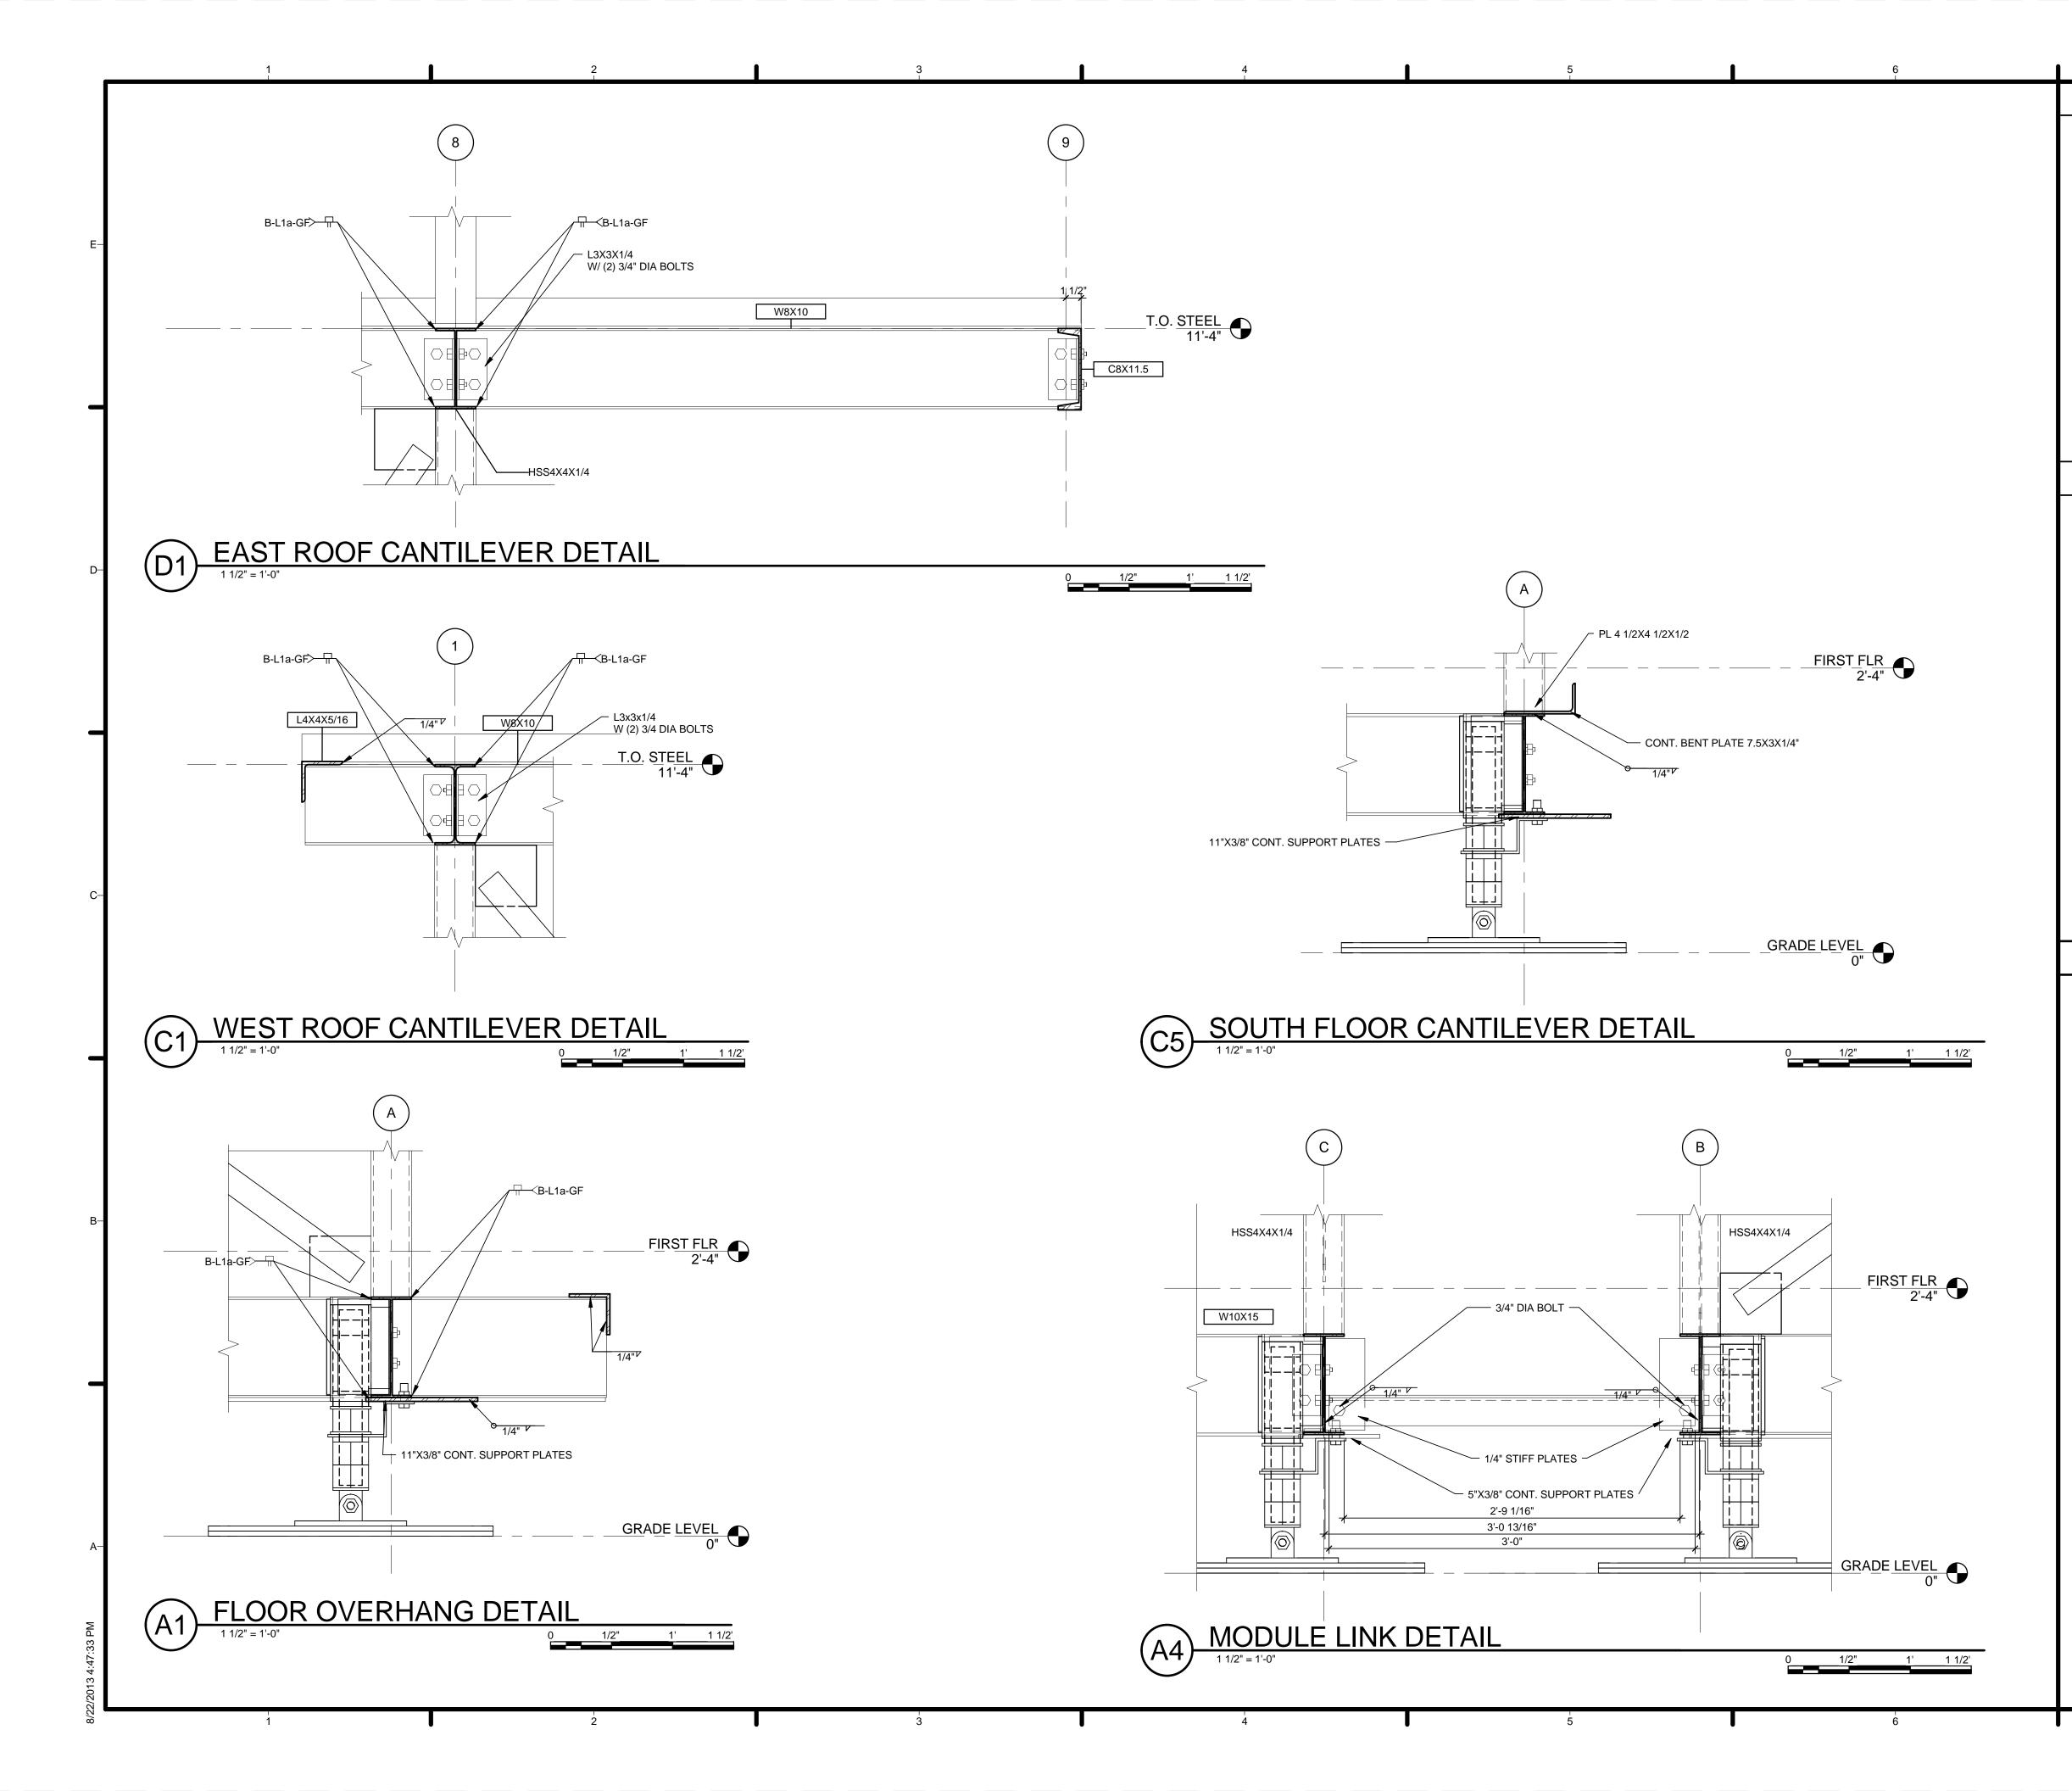

# **TEAM CAPIT**

|                                                                                                        | 67                                                                                                                                                  |                             |                                                                                                                          |                                                                                                                                   |                                                                                                   |
|--------------------------------------------------------------------------------------------------------|-----------------------------------------------------------------------------------------------------------------------------------------------------|-----------------------------|--------------------------------------------------------------------------------------------------------------------------|-----------------------------------------------------------------------------------------------------------------------------------|---------------------------------------------------------------------------------------------------|
|                                                                                                        |                                                                                                                                                     | E                           | H                                                                                                                        | ARV                                                                                                                               | EST CAPITOL                                                                                       |
|                                                                                                        |                                                                                                                                                     | f f                         | STRUCTURAI<br>BOB ALLIS<br>ARUP ENC                                                                                      | _ ENGINEE<br>SON, PE<br>GINEERING                                                                                                 |                                                                                                   |
| TOL DC SOL<br>PROJECT INFOR                                                                            | AR DECATHLON 2013                                                                                                                                   |                             | 1120 CON<br>AVENUE, I<br>WASHING<br>TEL: 202.7<br>MEP ENGINE<br>ARUP ENG<br>1120 CON<br>AVENUE,<br>WASHING<br>TEL: 202.7 | NECTICUT<br>NW., SUITE<br>TON, DC 20<br>29.8220<br>ER<br>GINEERING<br>NECTICUT<br>NW., SUITE<br>TON, DC 20<br>29.8220<br>DF RECOR | 200<br>0036<br>200<br>0036                                                                        |
| PROJECT NAME:<br>LOCATION:                                                                             | HARVEST<br>ORANGE COUNTY NATIONAL GREAT PARK<br>IRVINE, CA                                                                                          |                             | WILLIAM J<br>620 MICHI<br>CROUGH<br>WASHING<br>TEL: 202.3                                                                | ELEN, AIA<br>GAN AVE N<br>CENTER<br>TON, DC 20                                                                                    | IE                                                                                                |
| OCCUPANCY:<br>CONSTRUCTION TYPE:<br>BUILDING TYPE:<br>DESIGN TEAM:                                     | RESIDENTIAL<br>TYPE V<br>NEW SINGLE STORY MODULAR HOME<br>THE CATHOLIC UNIVERSITY OF AMERICA<br>GEORGE WASHINGTON UNIVERSITY<br>AMERICAN UNIVERSITY | -c <b>-</b>                 |                                                                                                                          |                                                                                                                                   |                                                                                                   |
| FACULTY PROJECT COORDINATOR:<br>PROJECT MANAGER:<br>ARCHITECTURE PROJECT MANAGER:<br>PROJECT ENGINEER: | BILL JELEN<br>ROBERT BLABOLIL<br>JEREMY HAAK<br>LAUREN WINGO                                                                                        |                             | w                                                                                                                        | SOLAR DI<br>WW.SOLAI                                                                                                              | MENT OF ENERGY<br>ECATHLON 2013<br>RDECATHLON.GOV                                                 |
| CONSTRUCTION MANAGER:                                                                                  | KYLE NOELL                                                                                                                                          |                             |                                                                                                                          |                                                                                                                                   |                                                                                                   |
|                                                                                                        |                                                                                                                                                     | —В<br>4<br>3<br>2<br>1<br>1 | 201<br>201                                                                                                               | 3.08.22<br>3.02.04<br>2.11.20<br>2.10.11<br>DATE                                                                                  | As-Built Submission<br>100% CD Submission<br>80% DD Revisions<br>80% DD Submission<br>DESCRIPTION |
|                                                                                                        |                                                                                                                                                     | [<br>                       | LOT NUMBER<br>DRAWN BY:<br>CHECKED BY<br>COPYRIGHT:                                                                      |                                                                                                                                   | 115<br>TEAM CAPITOL DC<br>TEAM CAPITOL DC<br>NONE: PROJECT IS<br>PUBLIC DOMAIN                    |
|                                                                                                        |                                                                                                                                                     | _A                          | SHEET TITLE                                                                                                              |                                                                                                                                   | R SHEET                                                                                           |
|                                                                                                        | 6 <sup>1</sup><br>7                                                                                                                                 |                             | C                                                                                                                        | CS                                                                                                                                | -001                                                                                              |