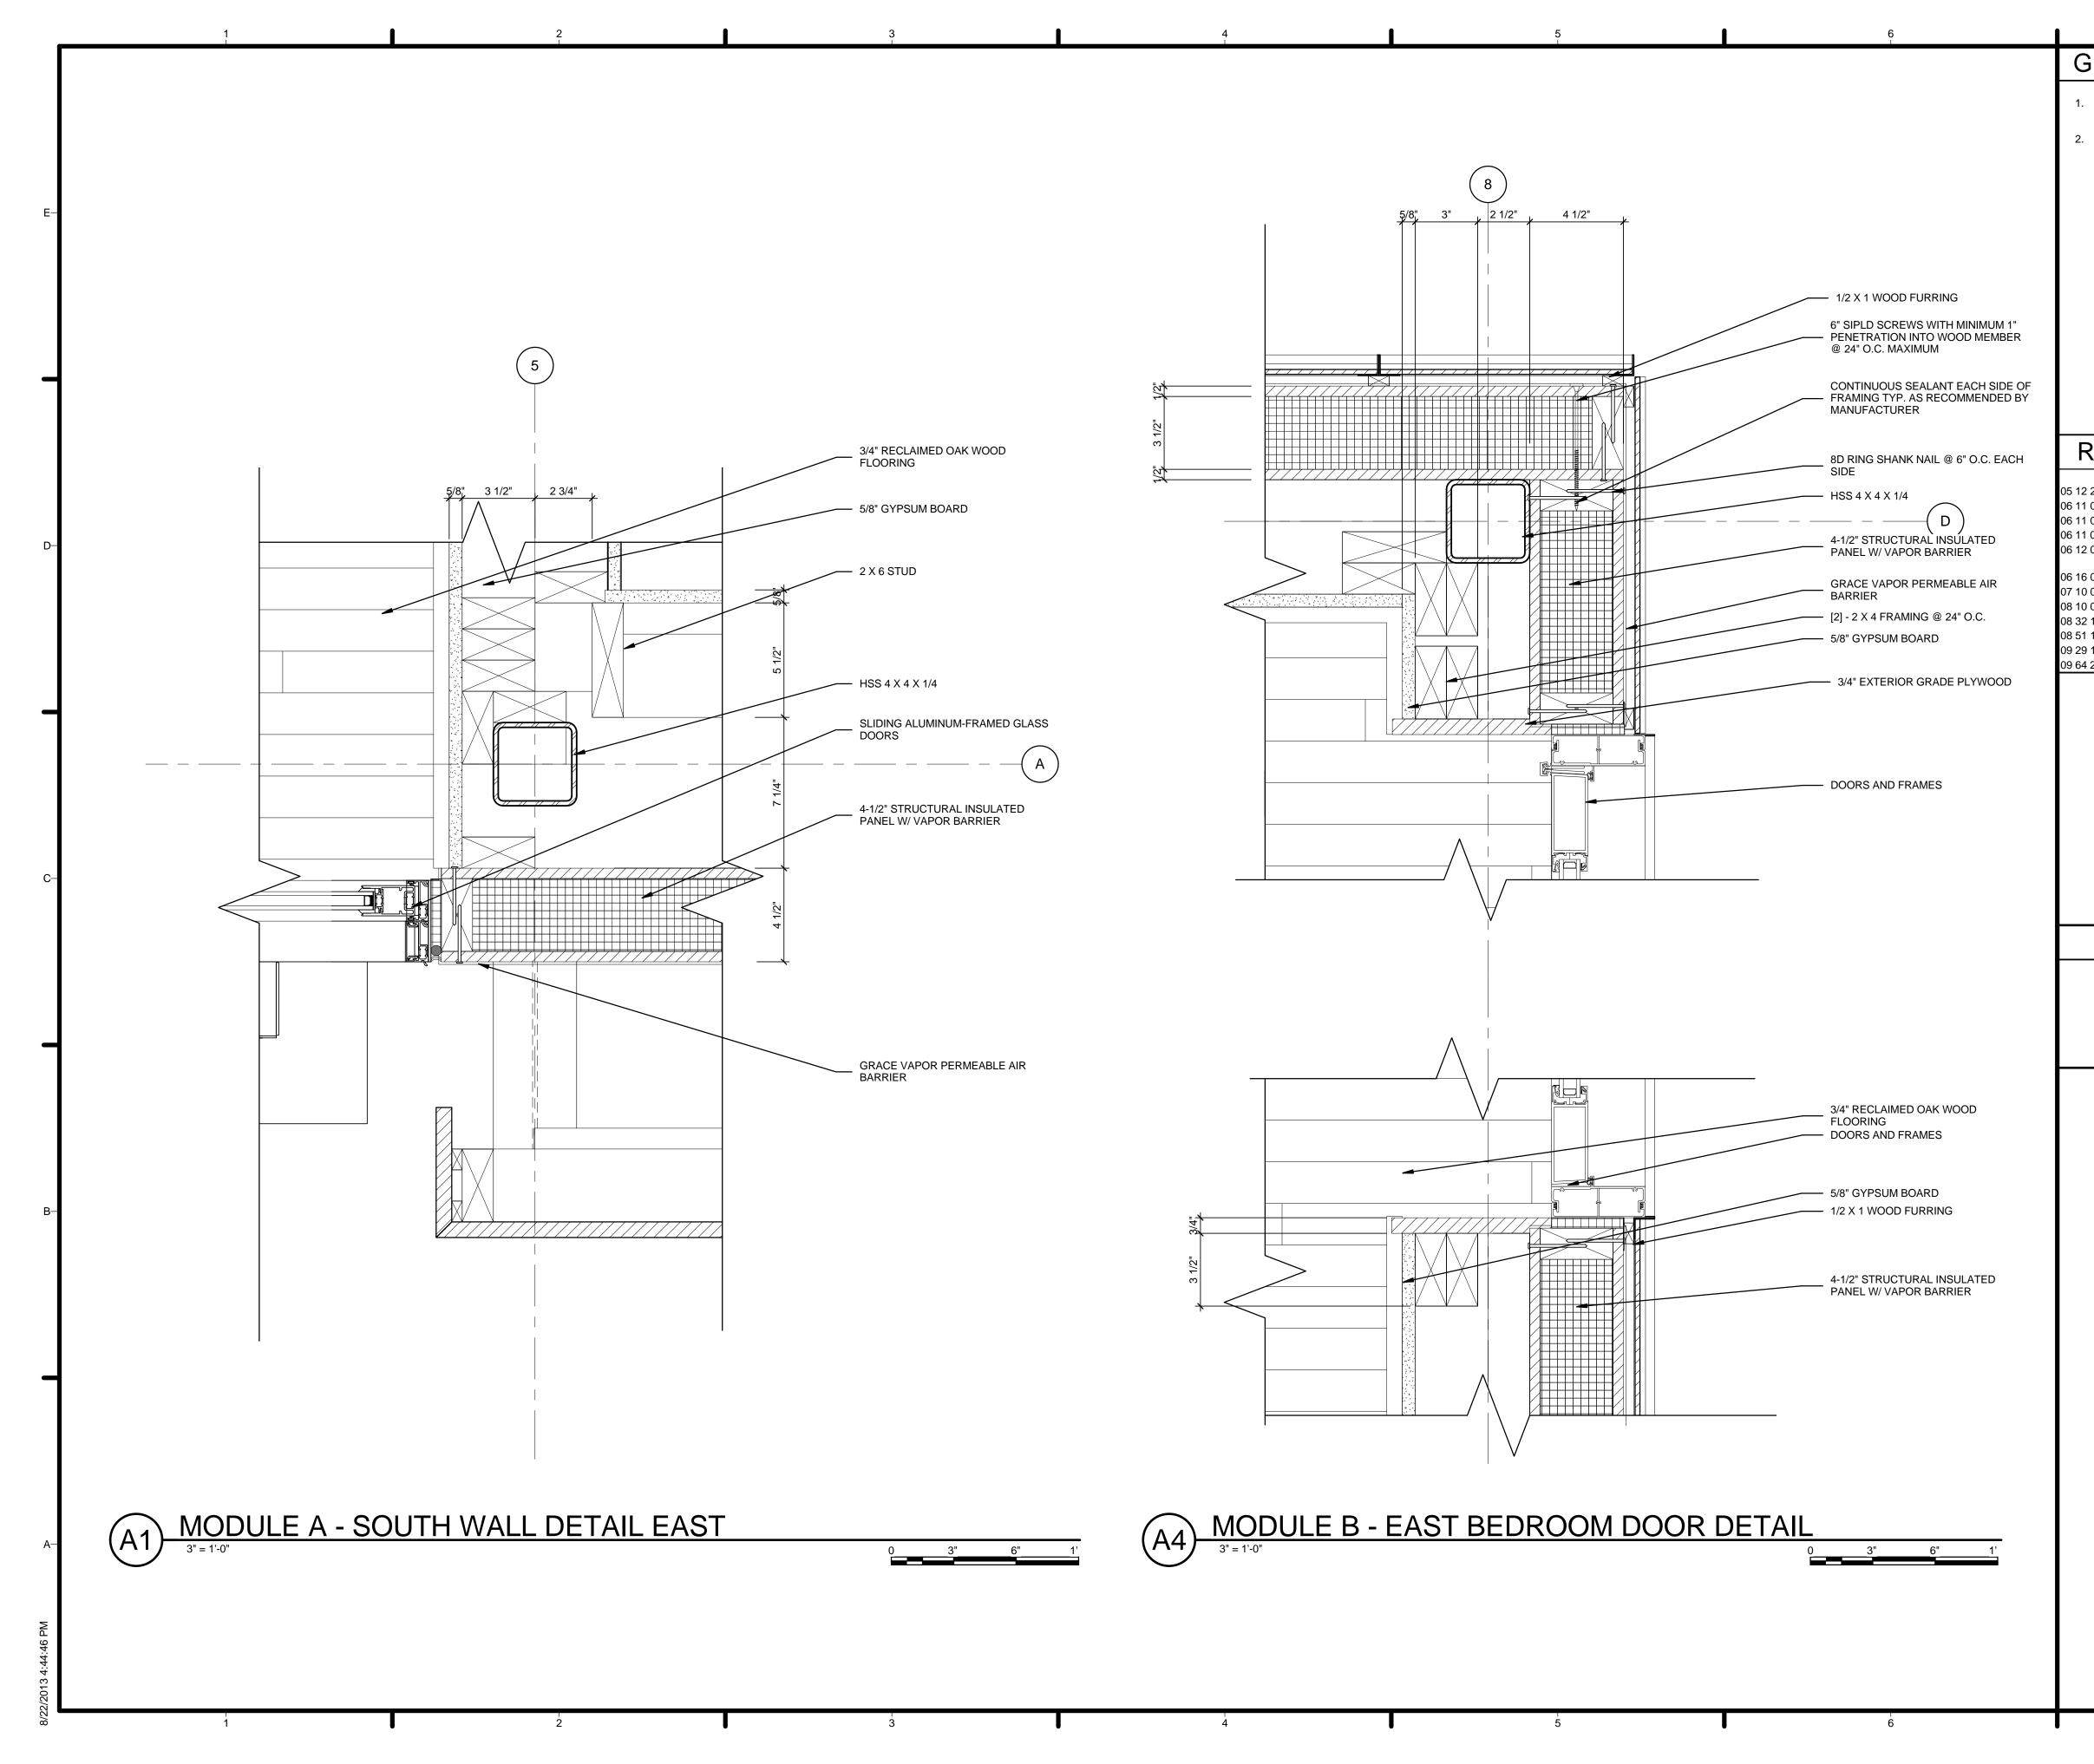

| II A-503                                                                                                                                                           |
|                                                                                                                     |                                                                                                                                                                    |
| 7                                                                                                                   | J [                                                                                                                                                                |



| 7                                                                                                                                                                                                                                                                                                                                                                                                                                                                                                                                                                                    |    | ·