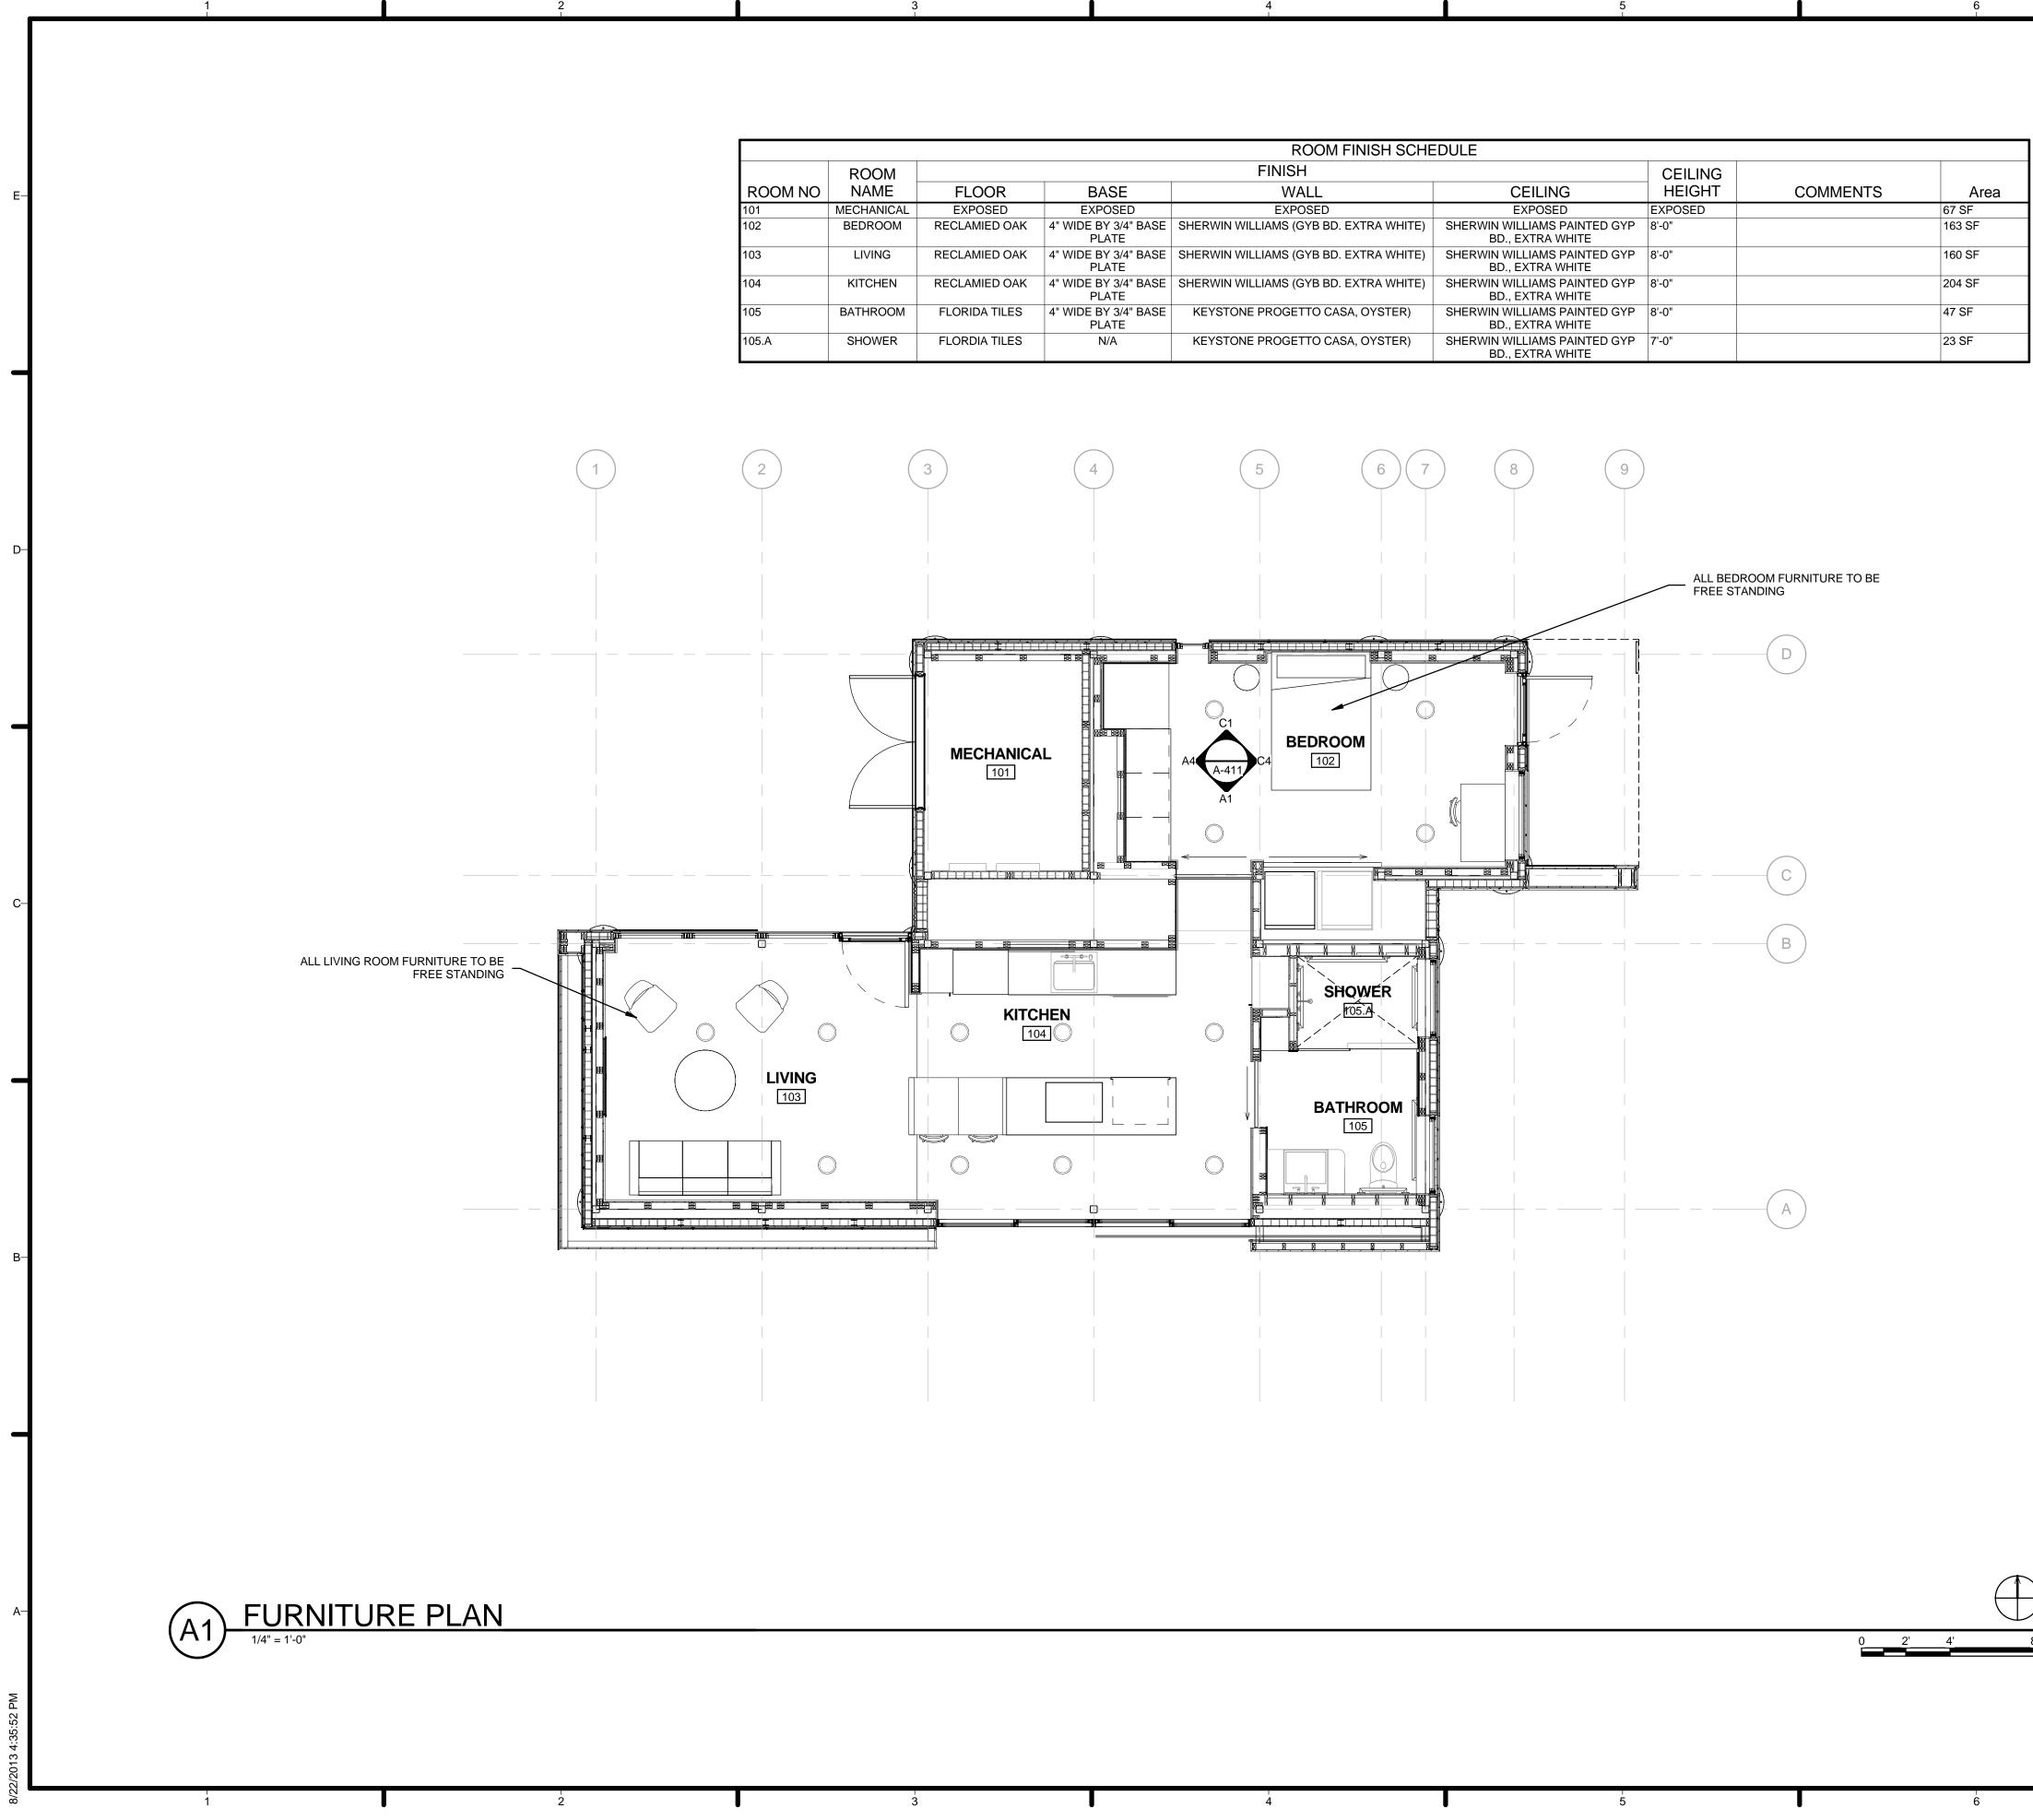

|



|       |                               | ROOM FINISH SCHE                       | EDULE                                            |         |          |        |
|-------|-------------------------------|----------------------------------------|--------------------------------------------------|---------|----------|--------|
|       |                               | FINISH                                 |                                                  | CEILING |          |        |
| R     | BASE                          | WALL                                   | CEILING                                          | HEIGHT  | COMMENTS | Area   |
| ED    | EXPOSED                       | EXPOSED                                | EXPOSED                                          | EXPOSED