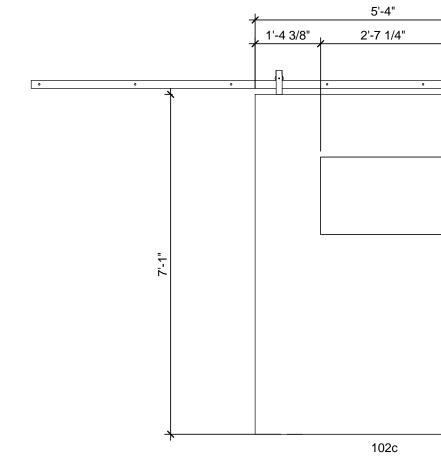

# **TEAM CAPIT**

|                                                                                                        | 67                                                                                                                                                  |                             |                                                                                                                          |                                                                                                                                   |                                                                                                   |
|--------------------------------------------------------------------------------------------------------|-----------------------------------------------------------------------------------------------------------------------------------------------------|-----------------------------|--------------------------------------------------------------------------------------------------------------------------|-----------------------------------------------------------------------------------------------------------------------------------|---------------------------------------------------------------------------------------------------|
|                                                                                                        |                                                                                                                                                     | E                           | H                                                                                                                        | ARV                                                                                                                               | EST CAPITOL                                                                                       |
|                                                                                                        |                                                                                                                                                     | f f                         | STRUCTURAI<br>BOB ALLIS<br>ARUP ENC                                                                                      | _ ENGINEE<br>SON, PE<br>GINEERING                                                                                                 |                                                                                                   |
| TOL DC SOL<br>PROJECT INFOR                                                                            | AR DECATHLON 2013                                                                                                                                   |                             | 1120 CON<br>AVENUE, I<br>WASHING<br>TEL: 202.7<br>MEP ENGINE<br>ARUP ENG<br>1120 CON<br>AVENUE,<br>WASHING<br>TEL: 202.7 | NECTICUT<br>NW., SUITE<br>TON, DC 20<br>29.8220<br>ER<br>GINEERING<br>NECTICUT<br>NW., SUITE<br>TON, DC 20<br>29.8220<br>DF RECOR | 200<br>0036<br>200<br>0036                                                                        |
| PROJECT NAME:<br>LOCATION:                                                                             | HARVEST<br>ORANGE COUNTY NATIONAL GREAT PARK<br>IRVINE, CA                                                                                          |                             | WILLIAM J<br>620 MICHI<br>CROUGH<br>WASHING<br>TEL: 202.3                                                                | ELEN, AIA<br>GAN AVE N<br>CENTER<br>TON, DC 20                                                                                    | IE                                                                                                |
| OCCUPANCY:<br>CONSTRUCTION TYPE:<br>BUILDING TYPE:<br>DESIGN TEAM:                                     | RESIDENTIAL<br>TYPE V<br>NEW SINGLE STORY MODULAR HOME<br>THE CATHOLIC UNIVERSITY OF AMERICA<br>GEORGE WASHINGTON UNIVERSITY<br>AMERICAN UNIVERSITY | -c <b>-</b>                 |                                                                                                                          |                                                                                                                                   |                                                                                                   |
| FACULTY PROJECT COORDINATOR:<br>PROJECT MANAGER:<br>ARCHITECTURE PROJECT MANAGER:<br>PROJECT ENGINEER: | BILL JELEN<br>ROBERT BLABOLIL<br>JEREMY HAAK<br>LAUREN WINGO                                                                                        |                             | w                                                                                                                        | SOLAR DI<br>WW.SOLAI                                                                                                              | MENT OF ENERGY<br>ECATHLON 2013<br>RDECATHLON.GOV                                                 |
| CONSTRUCTION MANAGER:                                                                                  | KYLE NOELL                                                                                                                                          |                             |                                                                                                                          |                                                                                                                                   |                                                                                                   |
|                                                                                                        |                                                                                                                                                     | —В<br>4<br>3<br>2<br>1<br>1 | 201<br>201                                                                                                               | 3.08.22<br>3.02.04<br>2.11.20<br>2.10.11<br>DATE                                                                                  | As-Built Submission<br>100% CD Submission<br>80% DD Revisions<br>80% DD Submission<br>DESCRIPTION |
|                                                                                                        |                                                                                                                                                     | [<br>                       | LOT NUMBER<br>DRAWN BY:<br>CHECKED BY<br>COPYRIGHT:                                                                      |                                                                                                                                   | 115<br>TEAM CAPITOL DC<br>TEAM CAPITOL DC<br>NONE: PROJECT IS<br>PUBLIC DOMAIN                    |
|                                                                                                        |                                                                                                                                                     | _A                          | SHEET TITLE                                                                                                              |                                                                                                                                   | R SHEET                                                                                           |
|                                                                                                        | 6 <sup>1</sup><br>7                                                                                                                                 |                             | C                                                                                                                        | CS                                                                                                                                | -001                                                                                              |