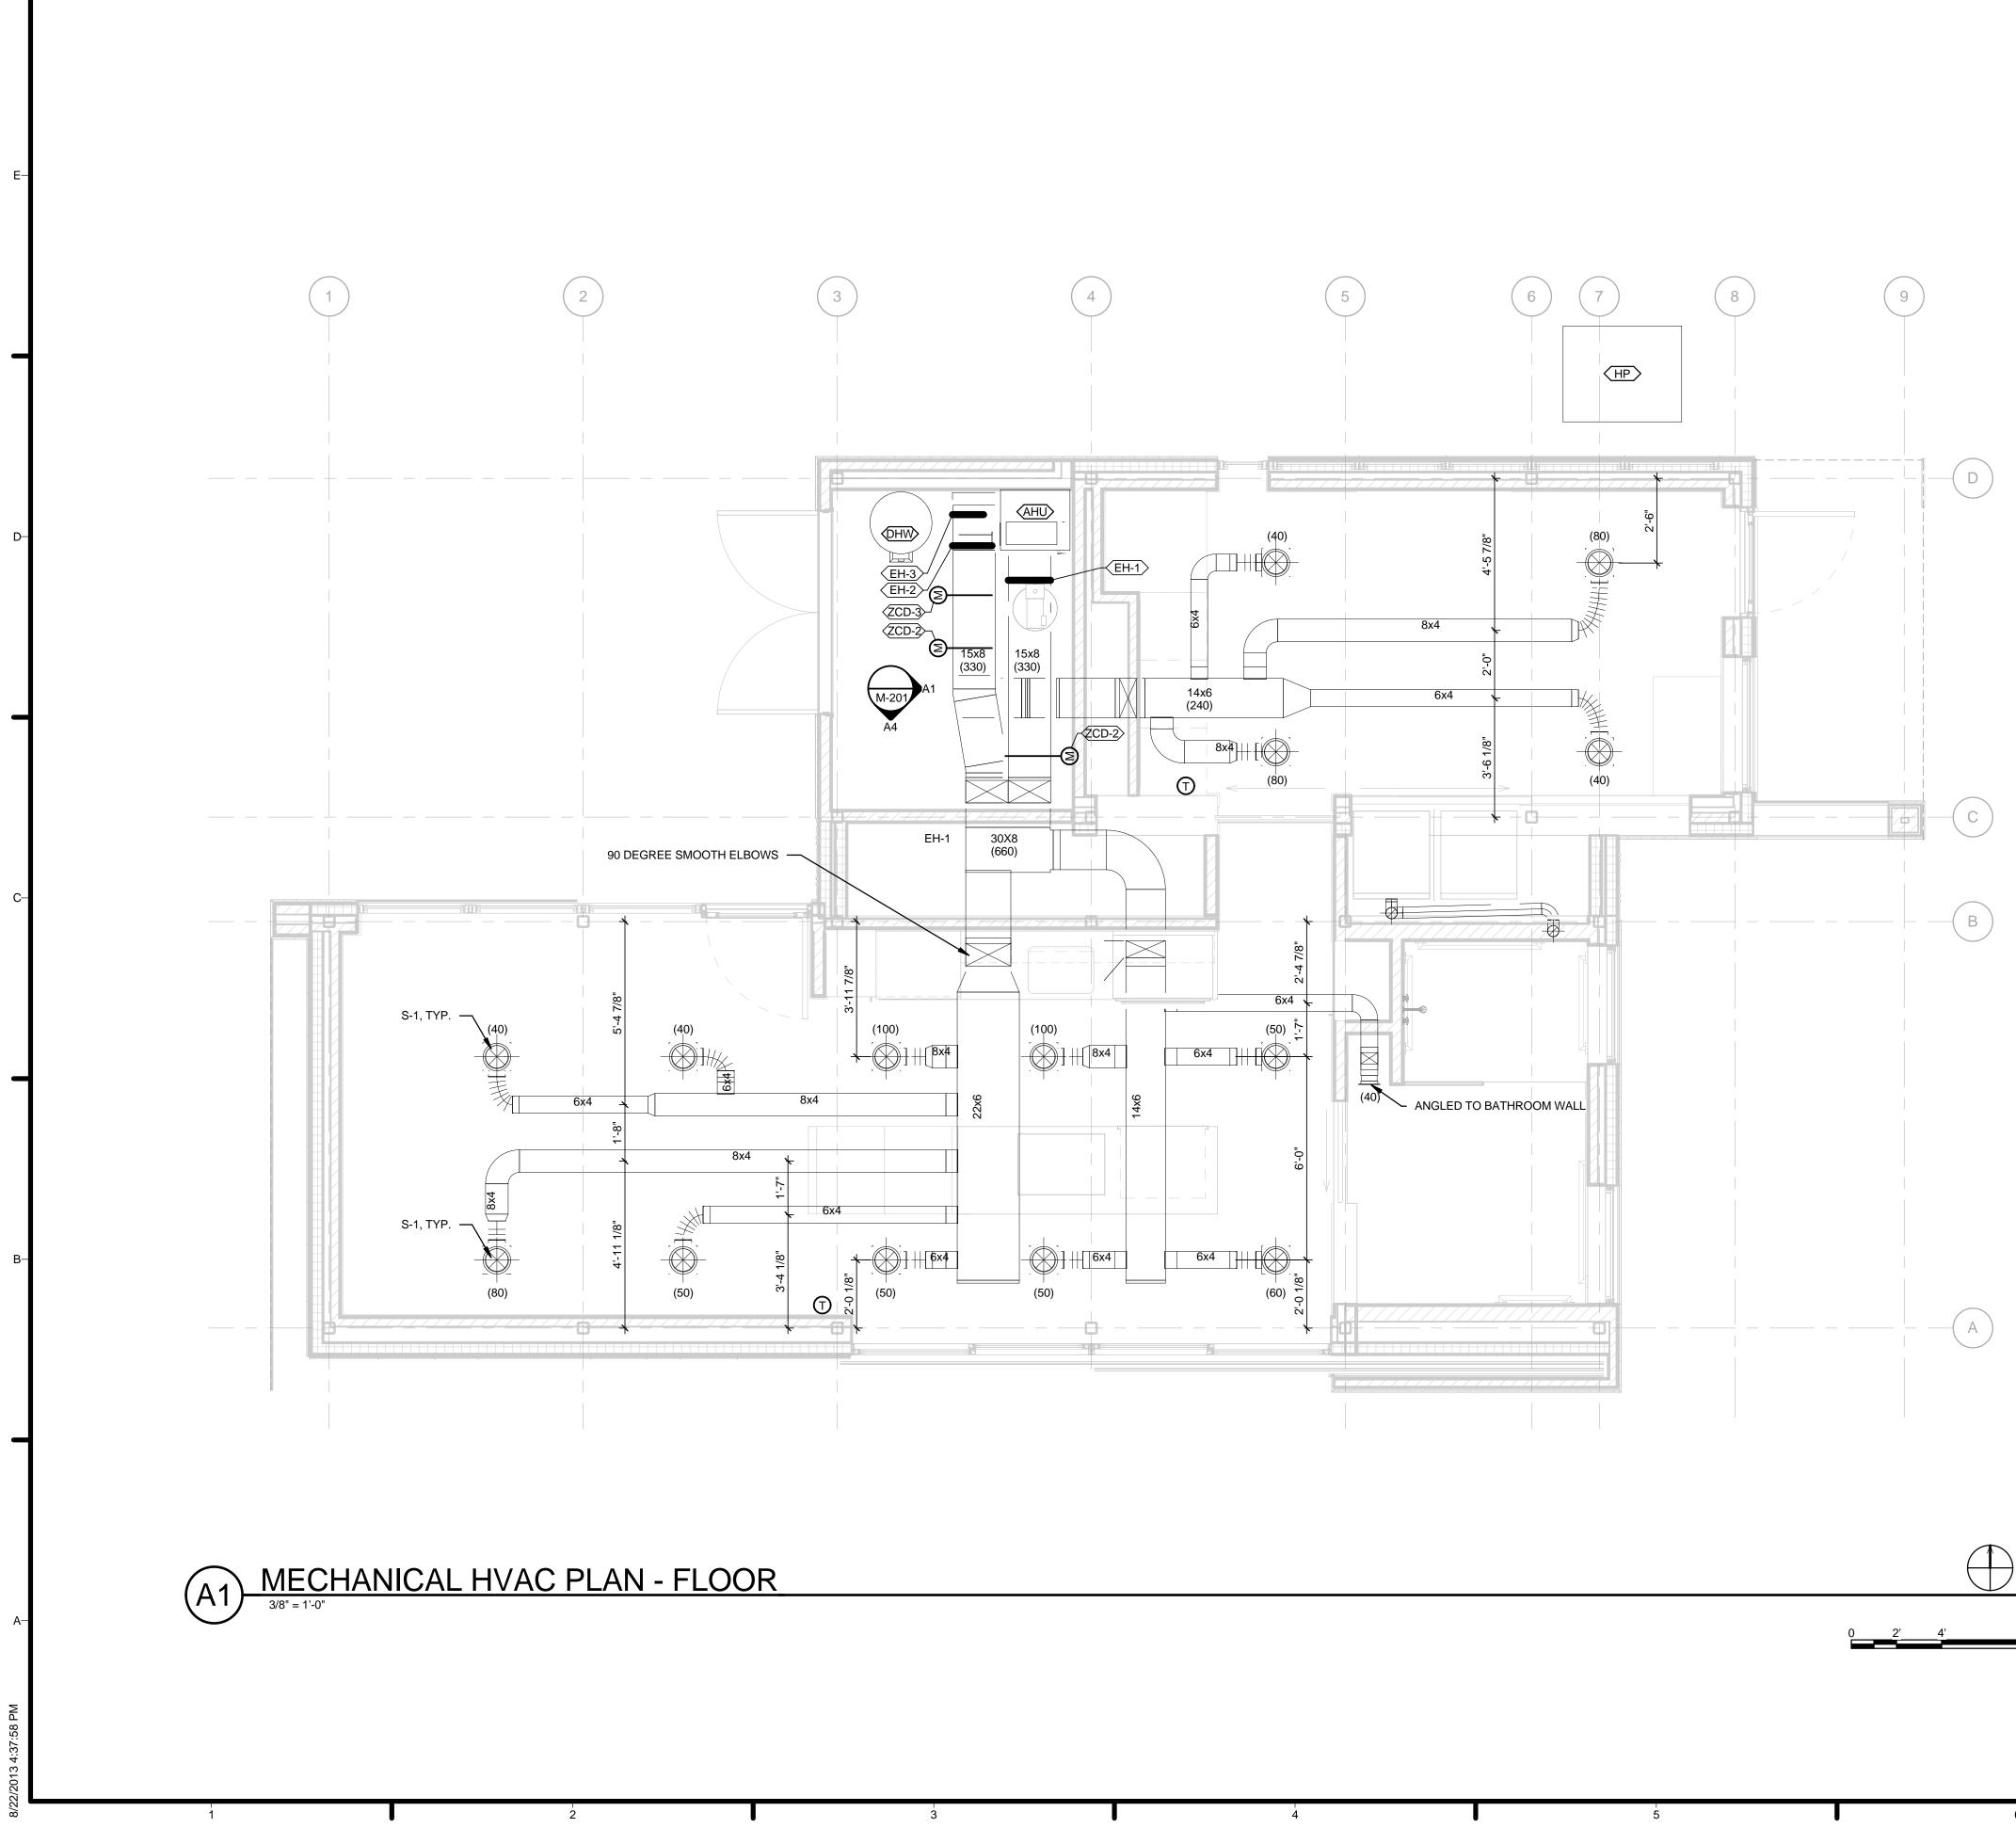

N)                   | MAX<br>S.P.<br>(IN WC) | MAX<br>N.C. | CFM<br>RANGE | NOTES  |
| S-1  | NAILOR       | ANFD-VAV | VAV FLOOR SWIRL DIFFUSER | 9 5/16" OVERALL DIA.<br>8 1/4" FLOOR OPENING DIA. | 0.036                  | <20         | 30-120       | SUPPLY |
| S-2  | TITUS        | 250 L2C  | GRILL                    | 6 x 4                                             | 0.01                   | 20          | 40           | SUPPLY |
| R-1  | TITUS        | 350R     | GRILL                    | 12 x 6                                            | 0.073                  | 17          | 0-290        | RETURN |
| R-2  | TITUS        | 350R     | GRILL                    | 18 x 6                                            | 0.073                  | 19          | 300-450      | RETURN |

5





| 7                                                                                                                                                                                                                              |