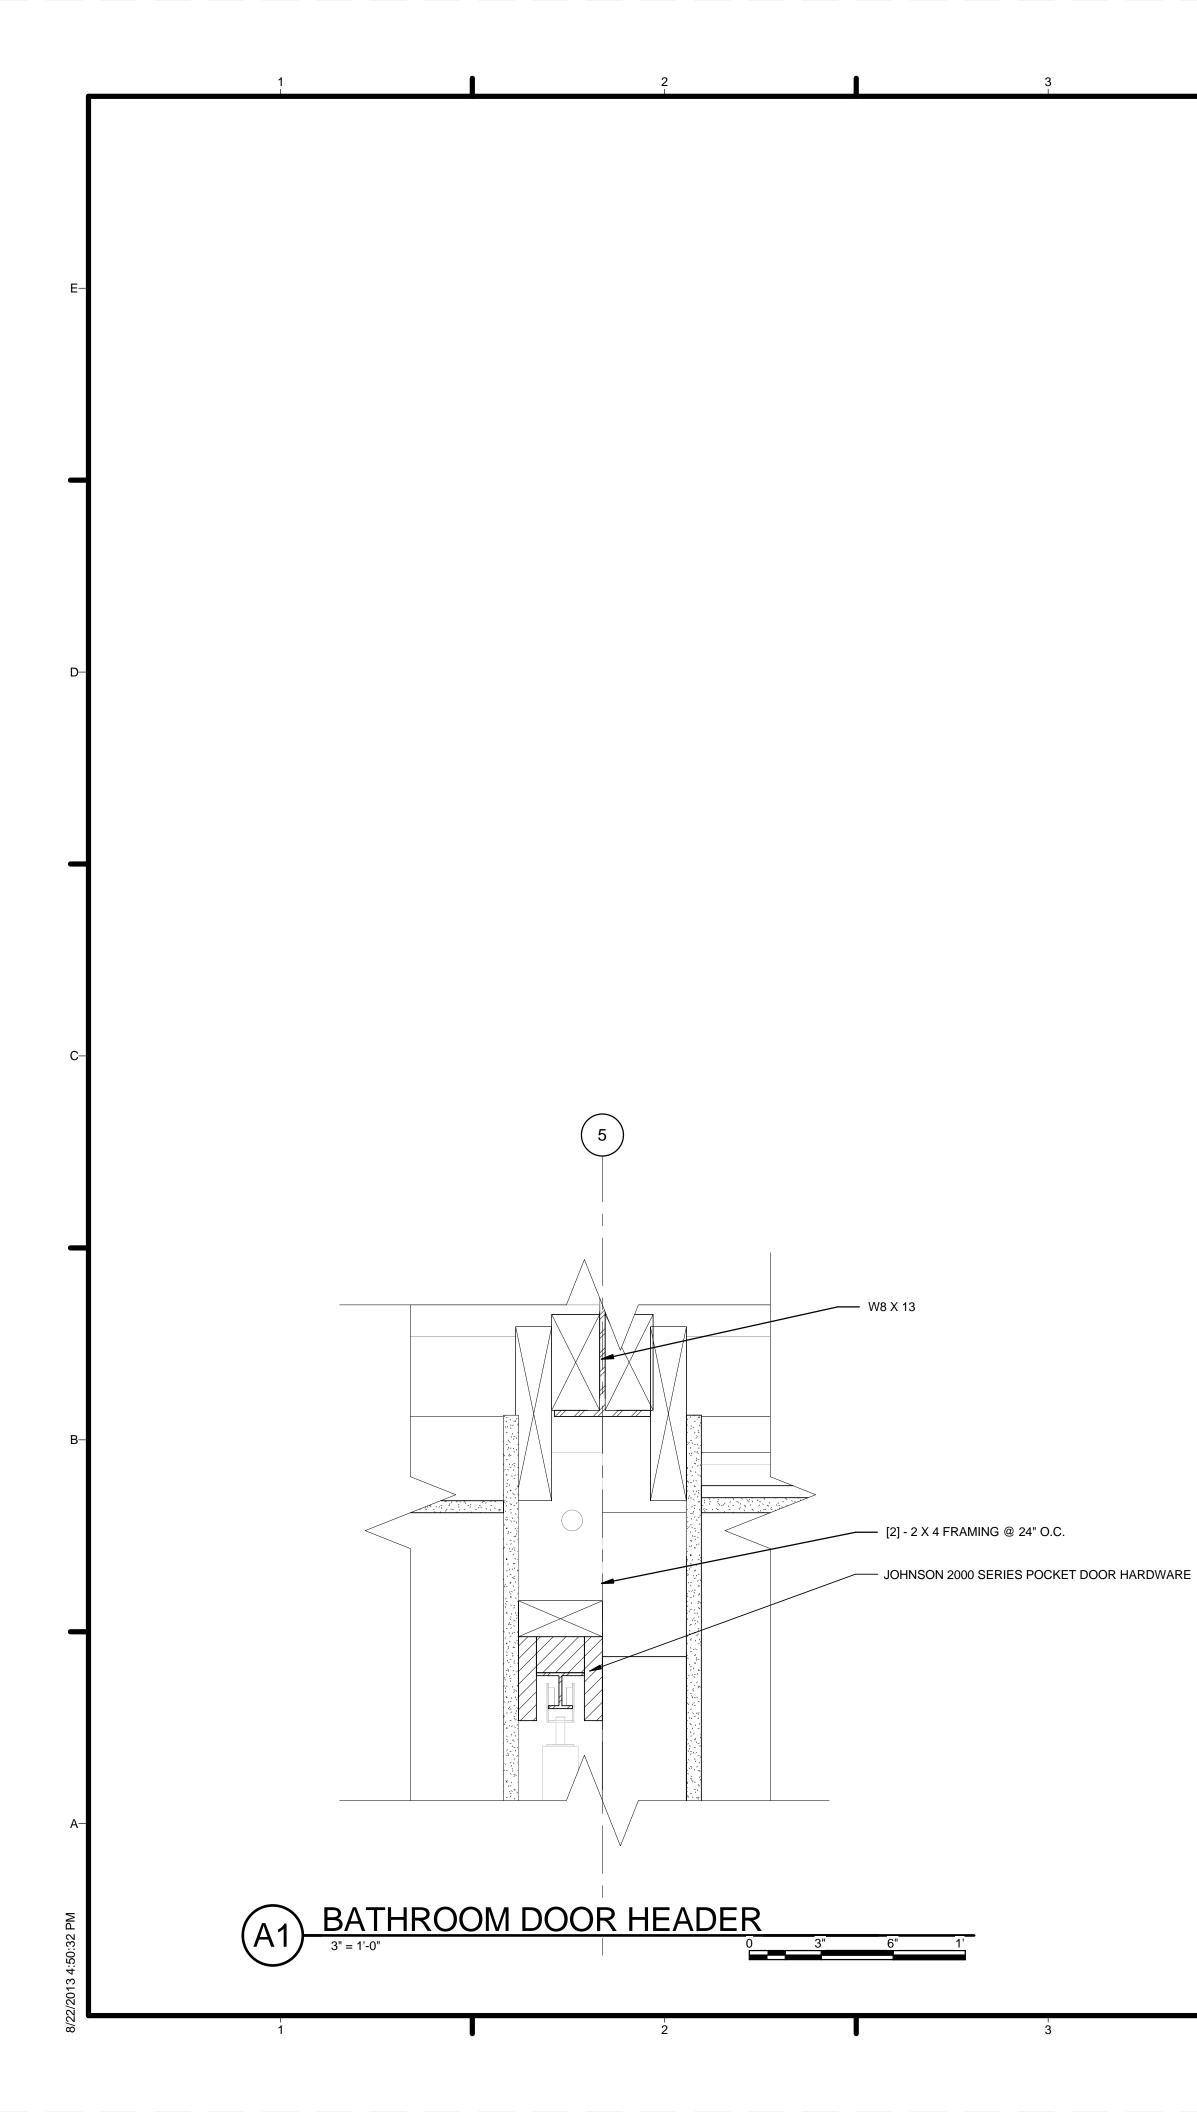

YRIGHT: NONE: PROJECT IS<br>PUBLIC DOMAIN<br>SHEET TITLE<br>WINDOW DETAILS                                                                                                                                                                                       |
| 7                                                                                                                                                                                                                                                  | A-533                                                                                                                                                                                                                                                                                              |





| <ul> <li>GENERAL SHEET NOTES</li> <li>1. VERIFY ALL DIMENSIONS IN FIELD PRIOR TO<br/>FABRICATION AND INSTALLATION</li> <li>2. SEE SHEET C-102 FOR MODULE IDENTITY</li> </ul>                                                                                                                                                                                                                                                                                                                                                          |    |