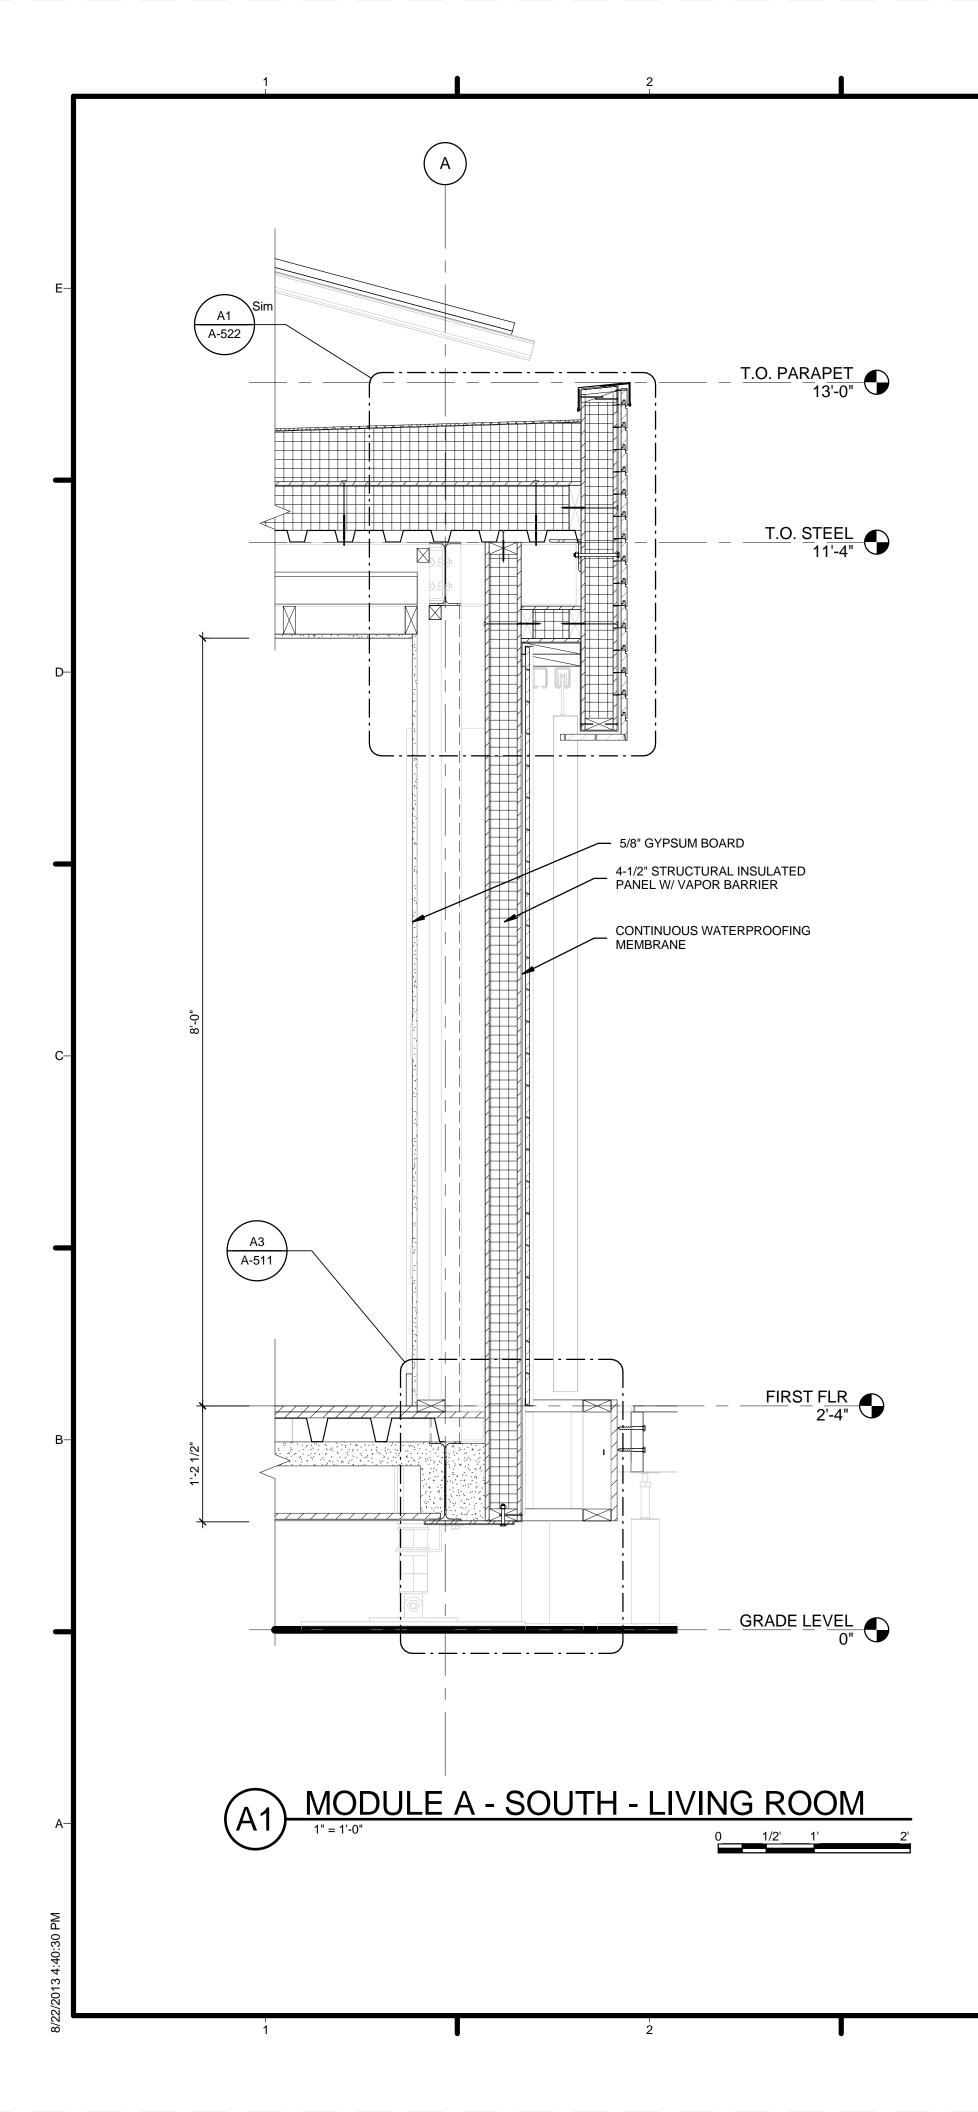

# **TEAM CAPIT**

|                                                                                                        | 67                                                                                                                                                  |                             |                                                                                                                          |                                                                                                                                   |                                                                                                   |
|--------------------------------------------------------------------------------------------------------|-----------------------------------------------------------------------------------------------------------------------------------------------------|-----------------------------|--------------------------------------------------------------------------------------------------------------------------|-----------------------------------------------------------------------------------------------------------------------------------|---------------------------------------------------------------------------------------------------|
|                                                                                                        |                                                                                                                                                     | E                           | H                                                                                                                        | ARV                                                                                                                               | EST CAPITOL                                                                                       |
|                                                                                                        |                                                                                                                                                     | f f                         | STRUCTURAI<br>BOB ALLIS<br>ARUP ENC                                                                                      | _ ENGINEE<br>SON, PE<br>GINEERING                                                                                                 |                                                                                                   |
| TOL DC SOL<br>PROJECT INFOR                                                                            | AR DECATHLON 2013                                                                                                                                   |                             | 1120 CON<br>AVENUE, I<br>WASHING<br>TEL: 202.7<br>MEP ENGINE<br>ARUP ENG<br>1120 CON<br>AVENUE,<br>WASHING<br>TEL: 202.7 | NECTICUT<br>NW., SUITE<br>TON, DC 20<br>29.8220<br>ER<br>GINEERING<br>NECTICUT<br>NW., SUITE<br>TON, DC 20<br>29.8220<br>DF RECOR | 200<br>0036<br>200<br>0036                                                                        |
| PROJECT NAME:<br>LOCATION:                                                                             | HARVEST<br>ORANGE COUNTY NATIONAL GREAT PARK<br>IRVINE, CA                                                                                          |                             | WILLIAM J<br>620 MICHI<br>CROUGH<br>WASHING<br>TEL: 202.3                                                                | ELEN, AIA<br>GAN AVE N<br>CENTER<br>TON, DC 20                                                                                    | IE                                                                                                |
| OCCUPANCY:<br>CONSTRUCTION TYPE:<br>BUILDING TYPE:<br>DESIGN TEAM:                                     | RESIDENTIAL<br>TYPE V<br>NEW SINGLE STORY MODULAR HOME<br>THE CATHOLIC UNIVERSITY OF AMERICA<br>GEORGE WASHINGTON UNIVERSITY<br>AMERICAN UNIVERSITY | -c <b>-</b>                 |                                                                                                                          |                                                                                                                                   |                                                                                                   |
| FACULTY PROJECT COORDINATOR:<br>PROJECT MANAGER:<br>ARCHITECTURE PROJECT MANAGER:<br>PROJECT ENGINEER: | BILL JELEN<br>ROBERT BLABOLIL<br>JEREMY HAAK<br>LAUREN WINGO                                                                                        |                             | w                                                                                                                        | SOLAR DI<br>WW.SOLAI                                                                                                              | MENT OF ENERGY<br>ECATHLON 2013<br>RDECATHLON.GOV                                                 |
| CONSTRUCTION MANAGER:                                                                                  | KYLE NOELL                                                                                                                                          |                             |                                                                                                                          |                                                                                                                                   |                                                                                                   |
|                                                                                                        |                                                                                                                                                     | —В<br>4<br>3<br>2<br>1<br>1 | 201<br>201                                                                                                               | 3.08.22<br>3.02.04<br>2.11.20<br>2.10.11<br>DATE                                                                                  | As-Built Submission<br>100% CD Submission<br>80% DD Revisions<br>80% DD Submission<br>DESCRIPTION |
|                                                                                                        |                                                                                                                                                     | [<br>                       | LOT NUMBER<br>DRAWN BY:<br>CHECKED BY<br>COPYRIGHT:                                                                      |                                                                                                                                   | 115<br>TEAM CAPITOL DC<br>TEAM CAPITOL DC<br>NONE: PROJECT IS<br>PUBLIC DOMAIN                    |
|                                                                                                        |                                                                                                                                                     | _A                          | SHEET TITLE                                                                                                              |                                                                                                                                   | R SHEET                                                                                           |
|                                                                                                        | 6 <sup>1</sup><br>7                                                                                                                                 |                             | C                                                                                                                        | CS                                                                                                                                | -001                                                                                              |