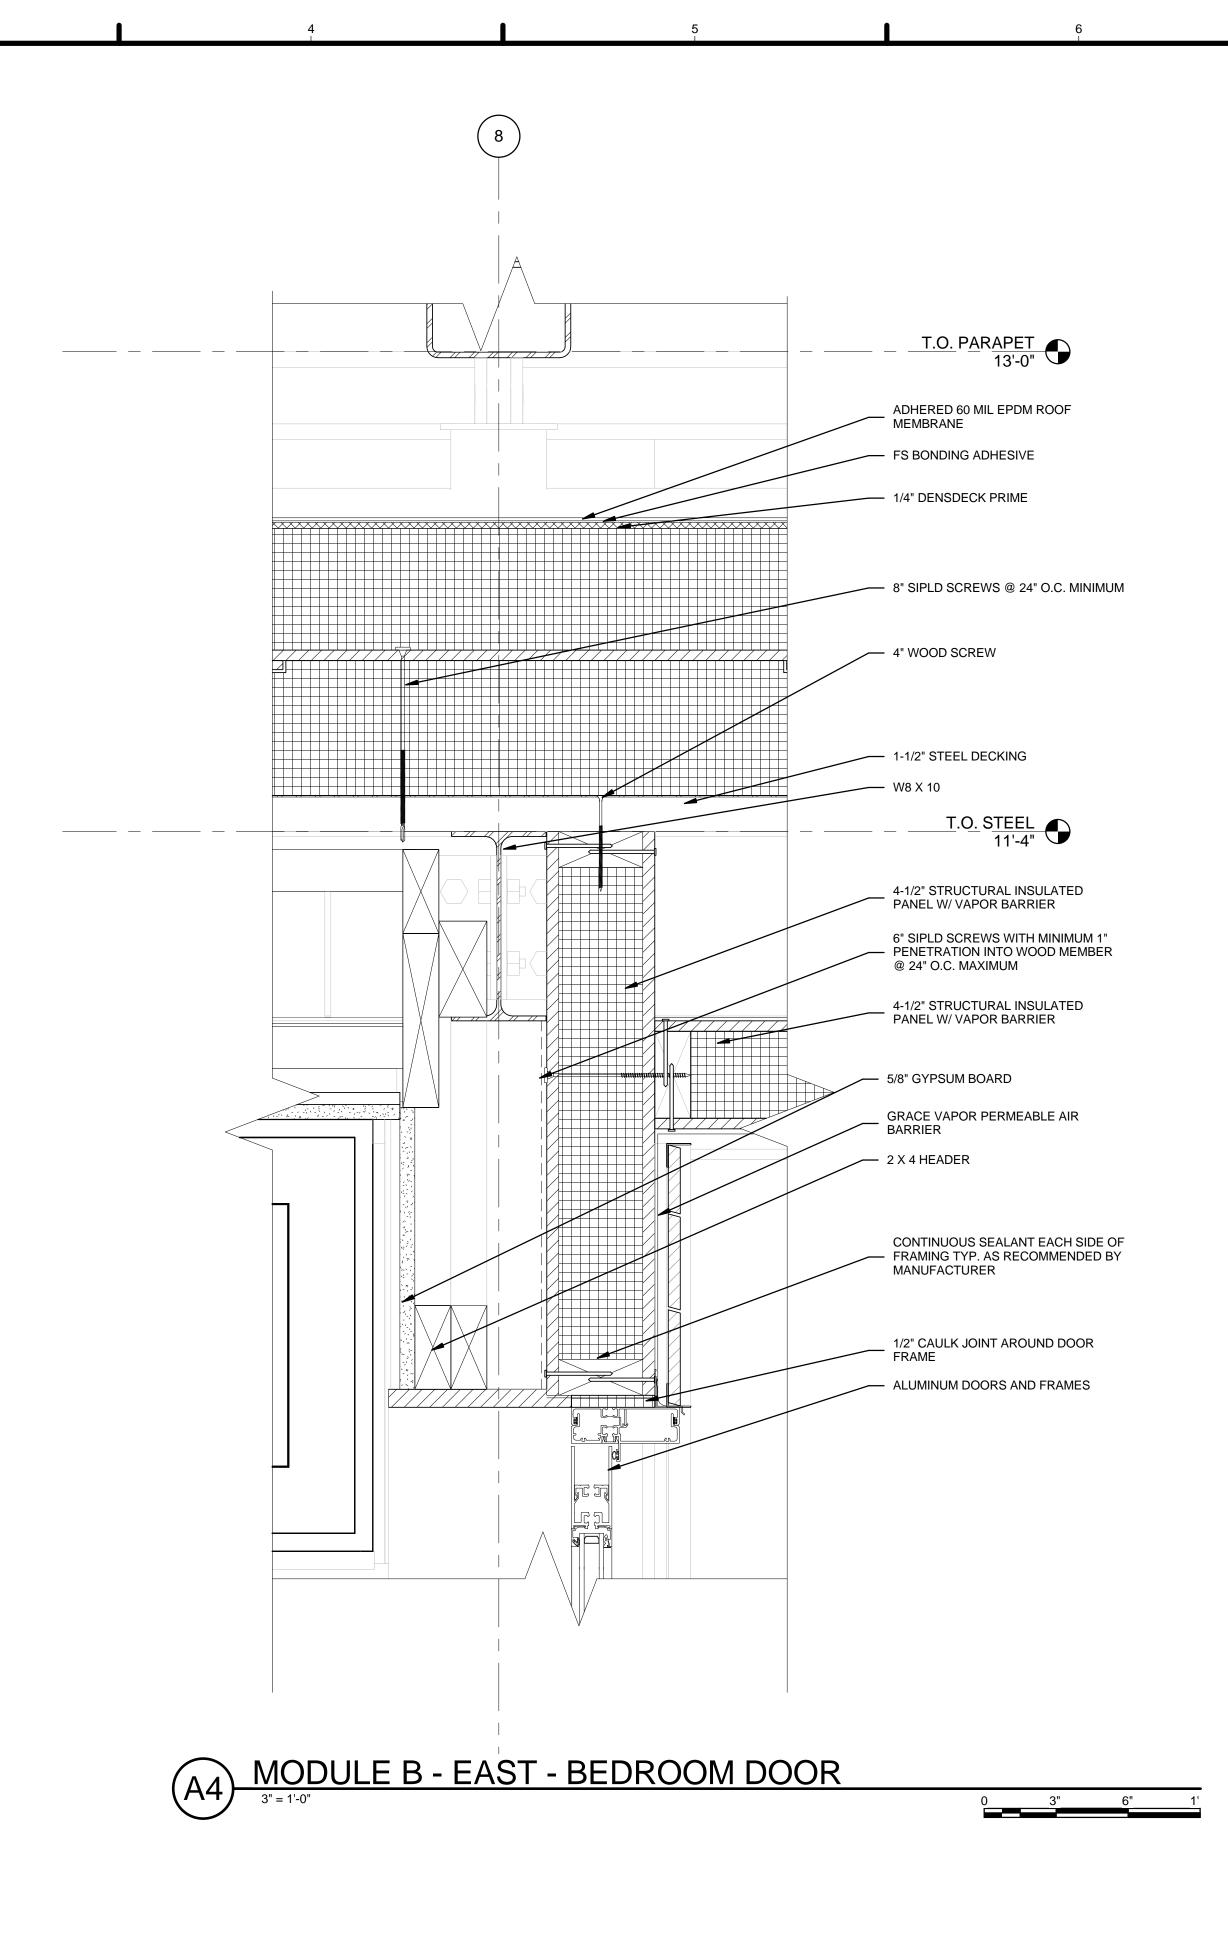

|                                        | A-525                                                                                                                                                                                                                                                                                                                                                                                                                                                          |



| 4 |  | 5 | 6 |
|---|--|---|---|
|   |  |   |   |

0 3" 6"







T

| GENERAL SHEET NOTES                                                                                                                | 1  |                 |                                                  |                                                                                  |
|------------------------------------------------------------------------------------------------------------------------------------|----|-----------------|--------------------------------------------------|----------------------------------------------------------------------------------|
| 1. VERIFY ALL DIMENSIONS IN FIELD PRIOR TO                                                                                         |    |                 |                                                  |