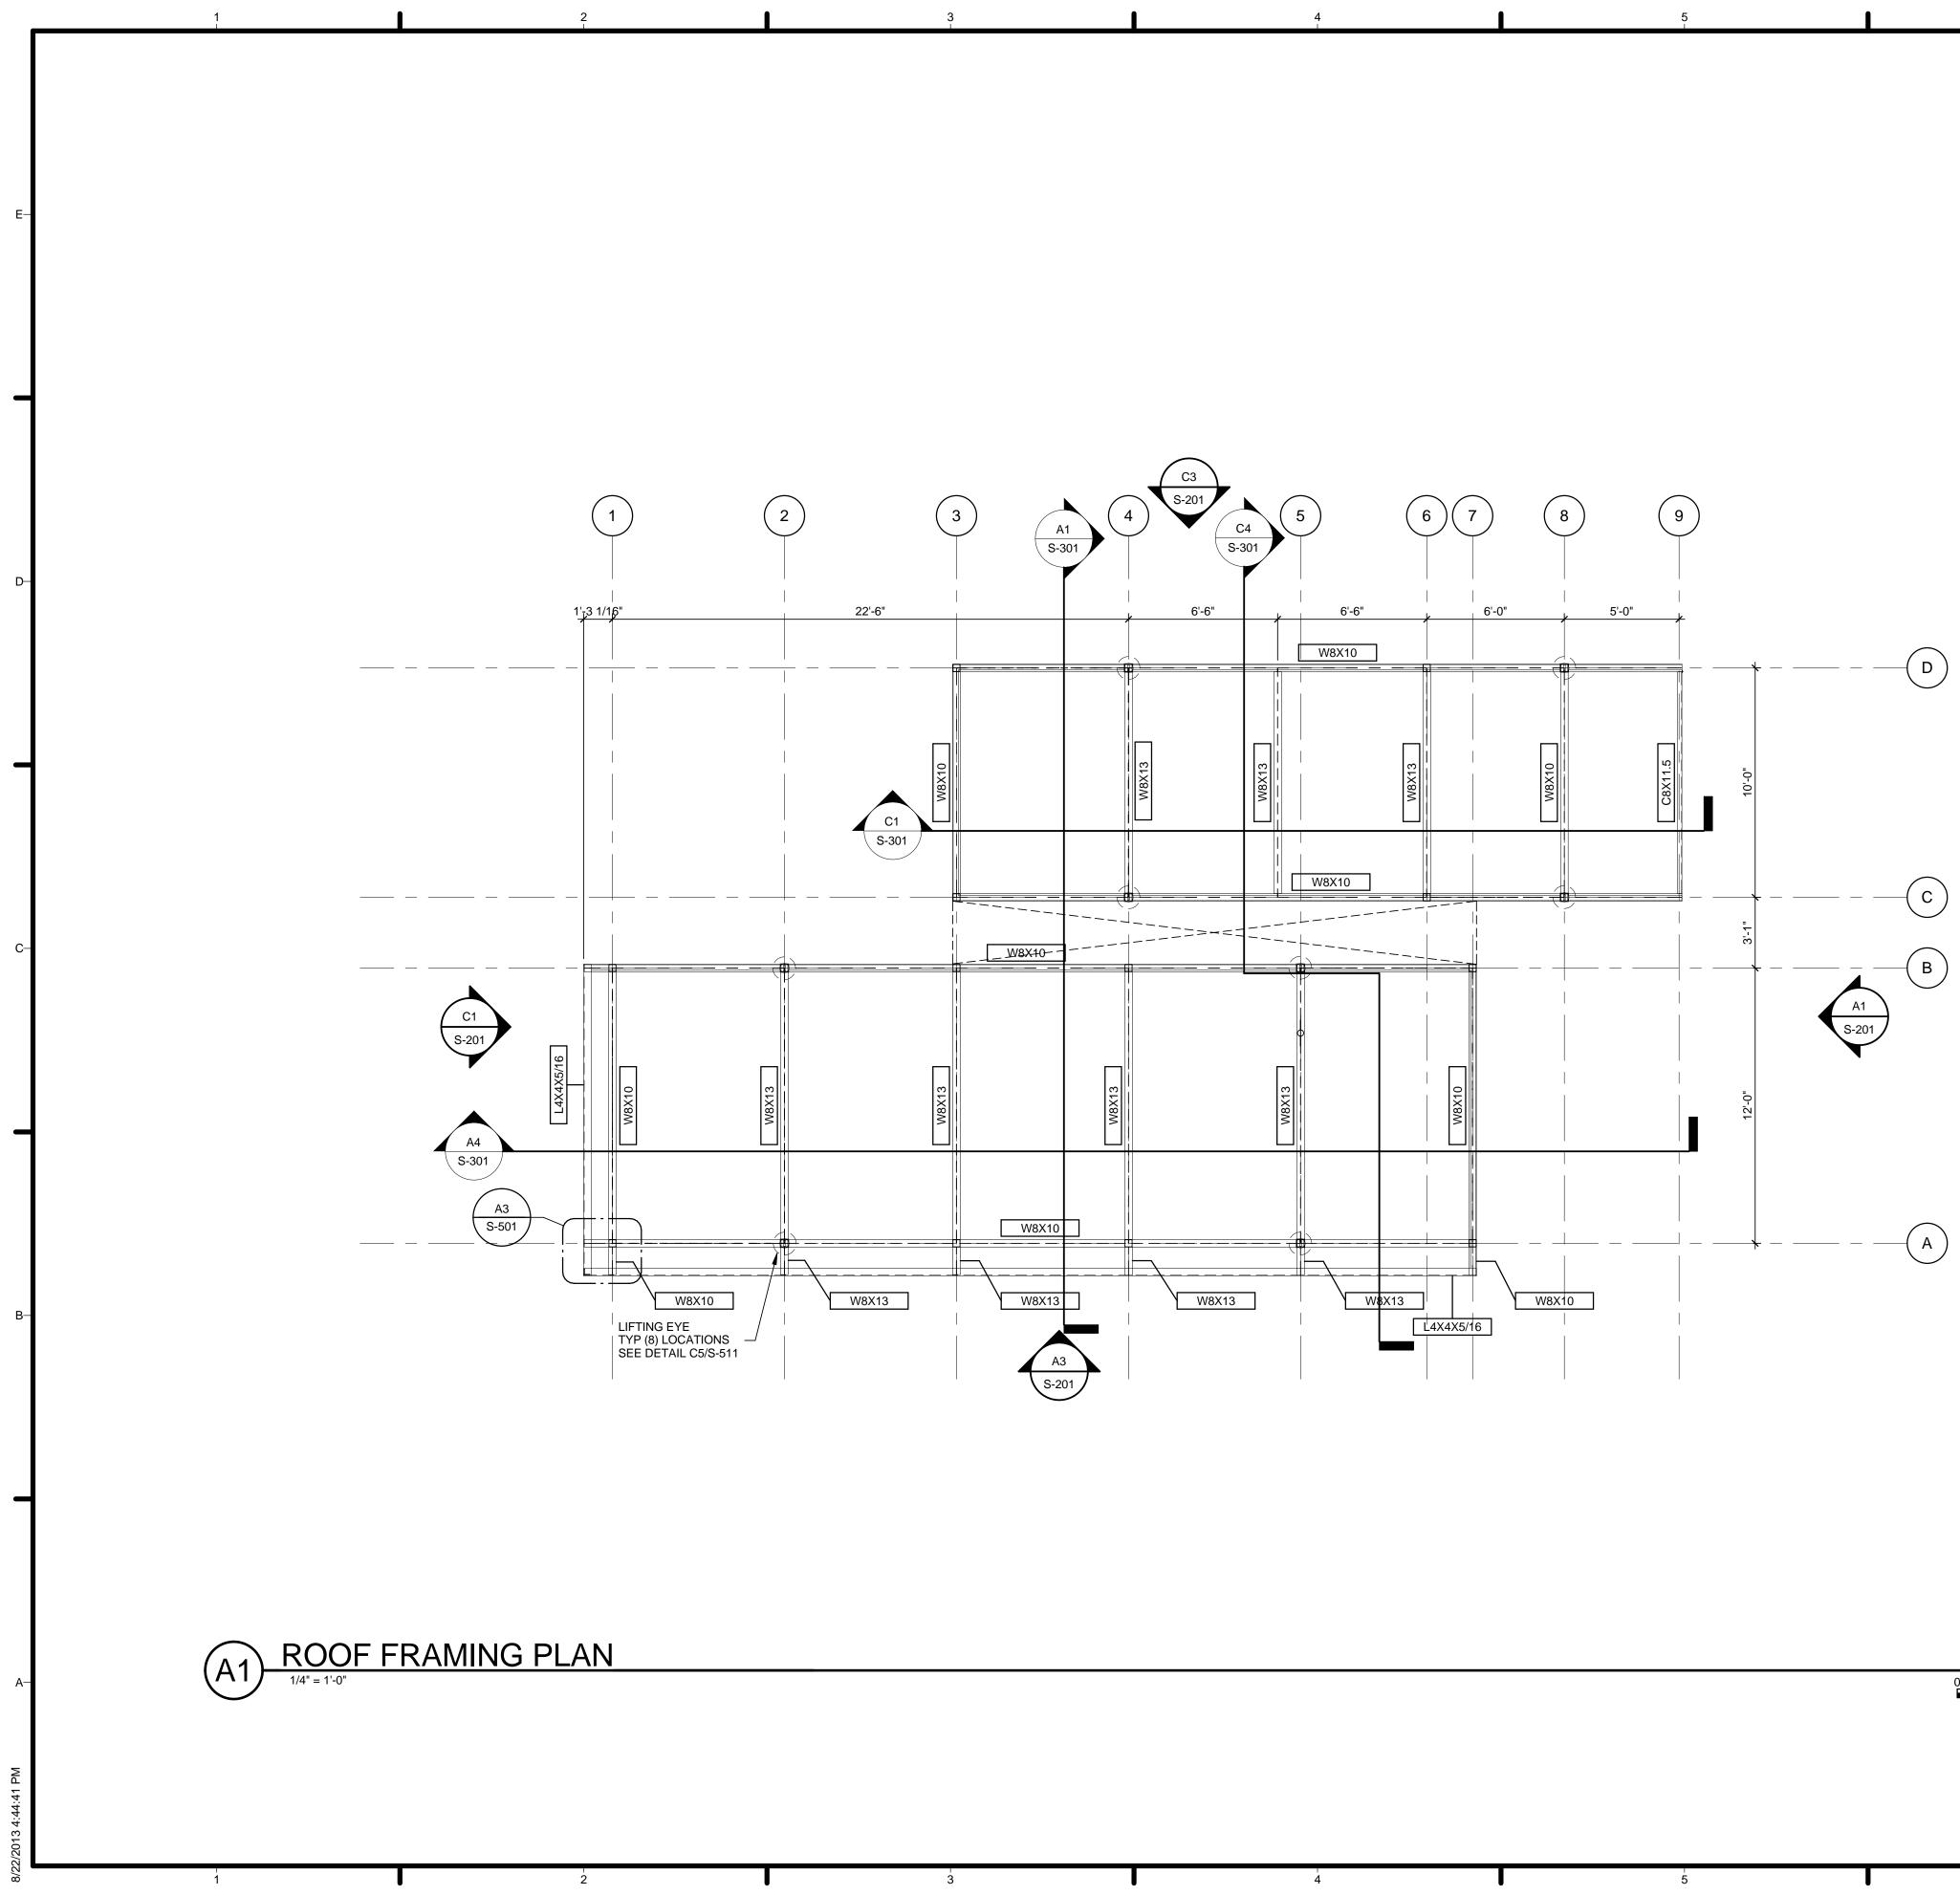

| SHEET TITLE<br>FOUNDATION PLA<br>S-101                                                                                                                                                                                                                                                                                                                                                                                                                                                                                                                                                                                                                                                      | N                          |



0 2' 4'





0 2' 4'





|                     | ) []                                                                                                                                                                                                                                                                                                                                 |
|---------------------|--------------------------------------------------------------------------------------------------------------------------------------------------------------------------------------------------------------------------------------------------------------------------------------------------------------------------------------|
| GENERAL SHEET NOTES | -E<br>HARVEST SCAPITOL