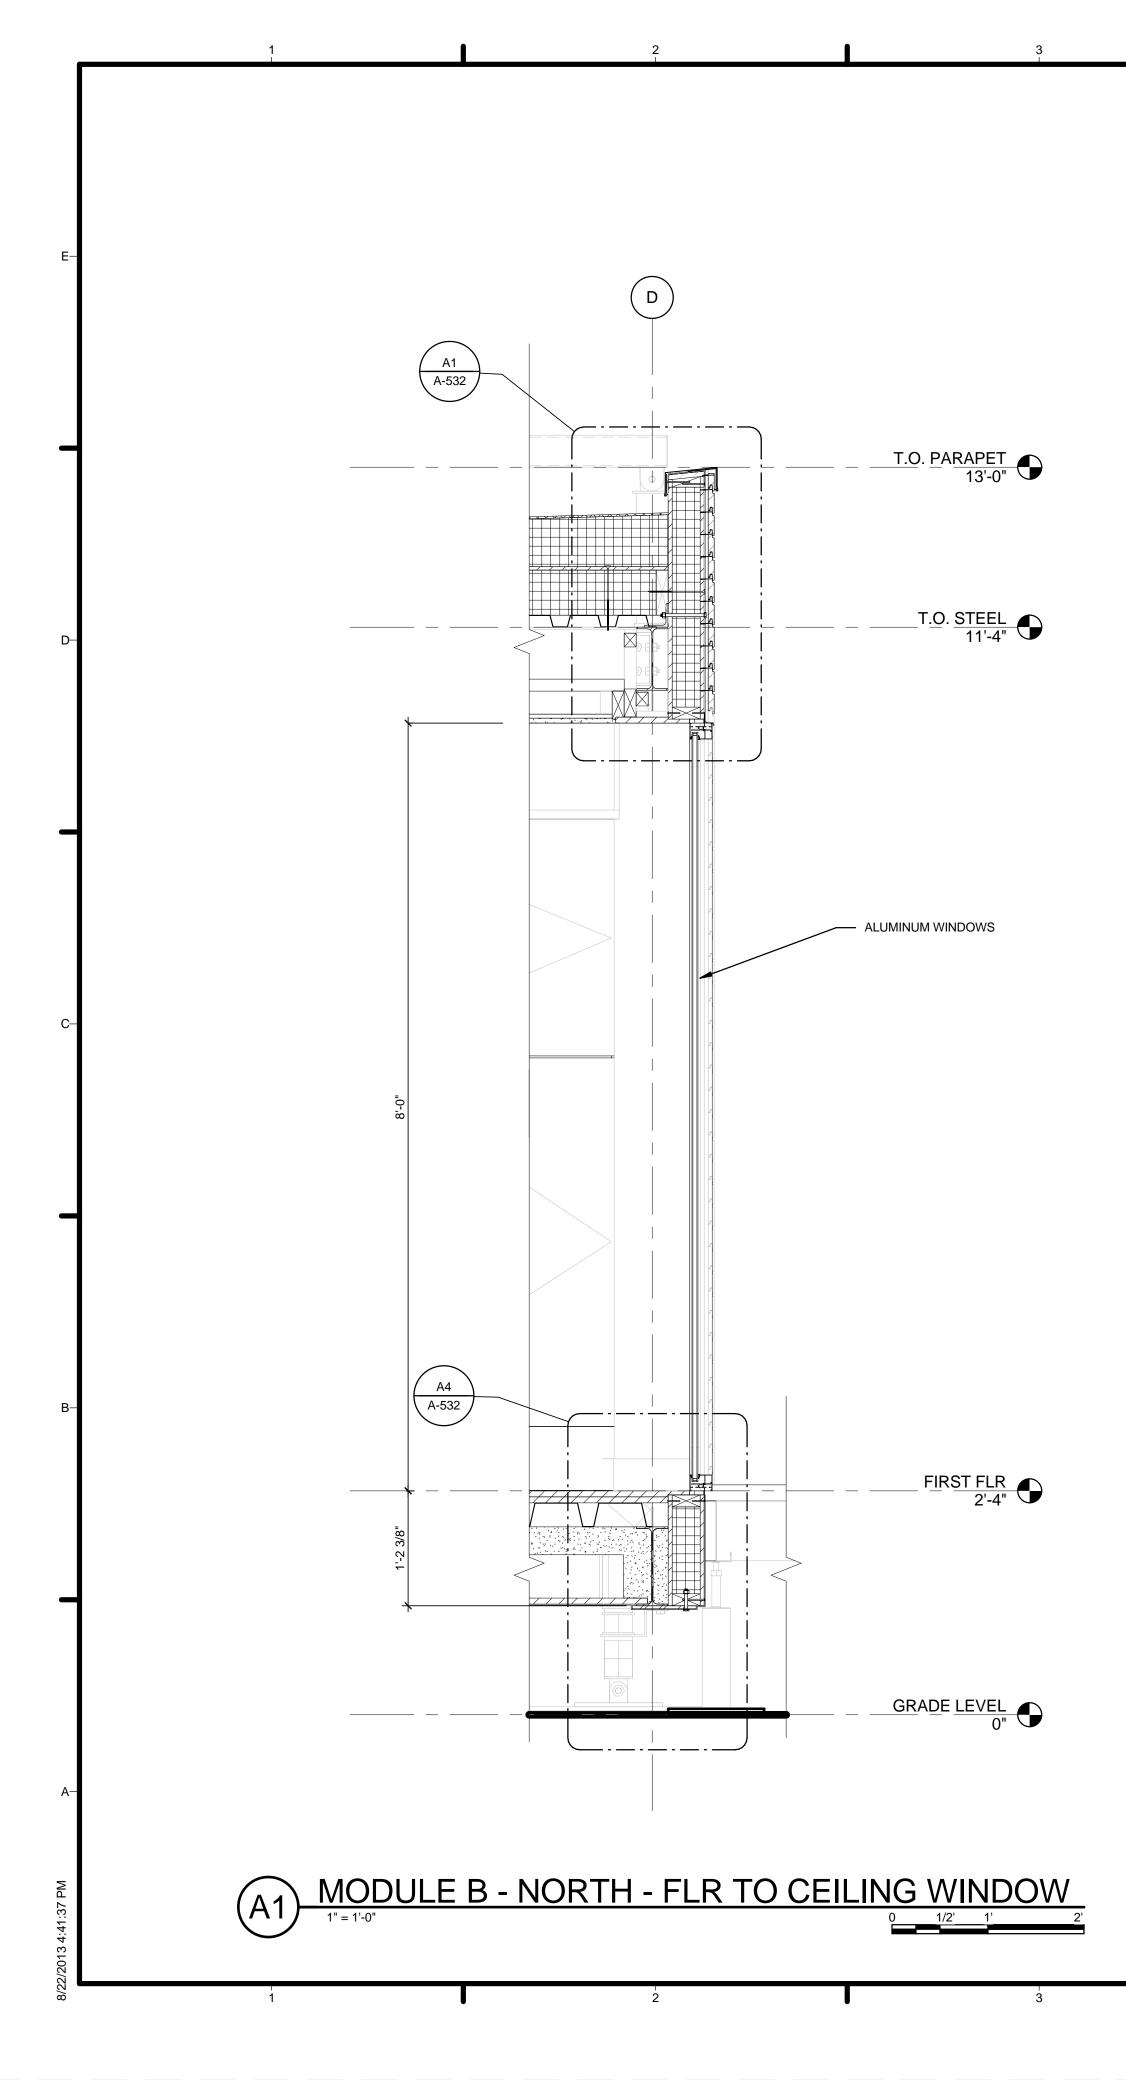

| -A |                                                                                                            |
|                                            |    |                                                                                                            |
|                                            |    |                                                                                                            |
|                                            |    | A-314                                                                                                      |
|                                            |    |                                                                                                            |











| 7                                                                                                                                                                     | • • |