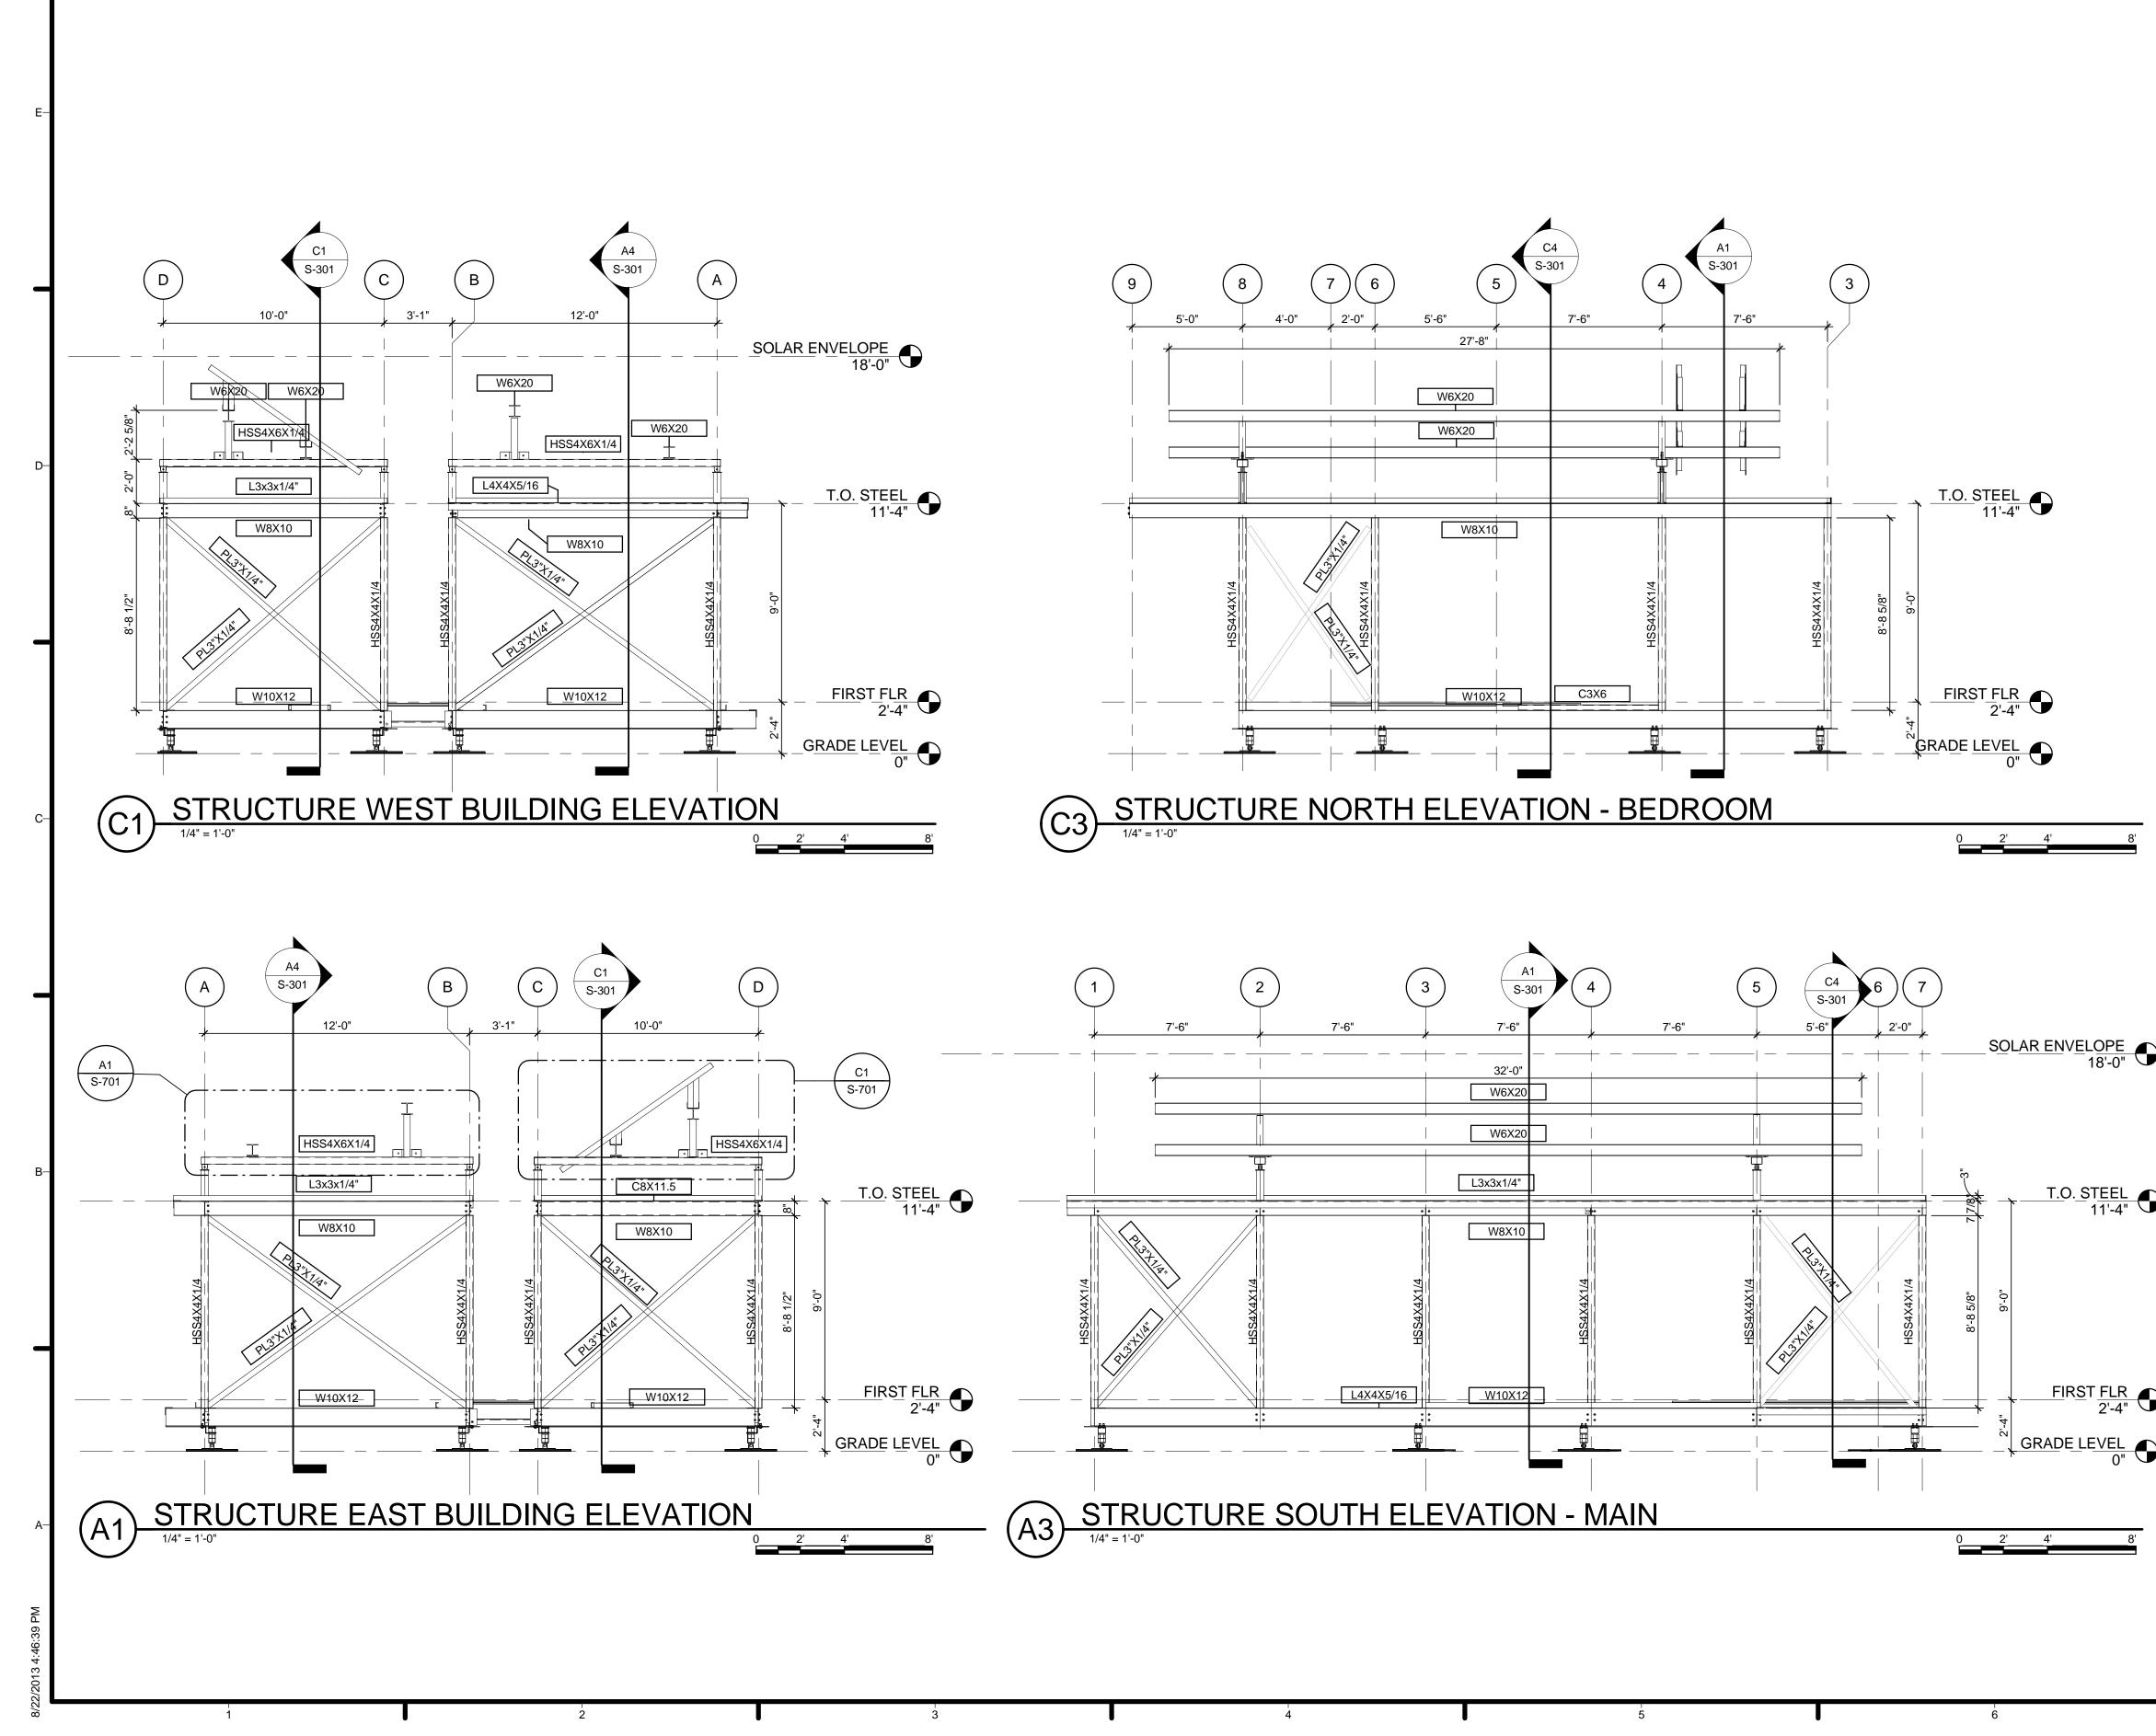

# **TEAM CAPIT**

|                                                                                                        | 67                                                                                                                                                  |                             |                                                                                                                          |                                                                                                                                   |                                                                                                   |
|--------------------------------------------------------------------------------------------------------|-----------------------------------------------------------------------------------------------------------------------------------------------------|-----------------------------|--------------------------------------------------------------------------------------------------------------------------|-----------------------------------------------------------------------------------------------------------------------------------|---------------------------------------------------------------------------------------------------|
|                                                                                                        |                                                                                                                                                     | E                           | H                                                                                                                        | ARV                                                                                                                               | EST CAPITOL                                                                                       |
|                                                                                                        |                                                                                                                                                     | f f                         | STRUCTURAI<br>BOB ALLIS<br>ARUP ENC                                                                                      | _ ENGINEE<br>SON, PE<br>GINEERING                                                                                                 |                                                                                                   |
| TOL DC SOL<br>PROJECT INFOR                                                                            | AR DECATHLON 2013                                                                                                                                   |                             | 1120 CON<br>AVENUE, I<br>WASHING<br>TEL: 202.7<br>MEP ENGINE<br>ARUP ENG<br>1120 CON<br>AVENUE,<br>WASHING<br>TEL: 202.7 | NECTICUT<br>NW., SUITE<br>TON, DC 20<br>29.8220<br>ER<br>GINEERING<br>NECTICUT<br>NW., SUITE<br>TON, DC 20<br>29.8220<br>DF RECOR | 200<br>0036<br>200<br>0036                                                                        |
| PROJECT NAME:<br>LOCATION:                                                                             | HARVEST<br>ORANGE COUNTY NATIONAL GREAT PARK<br>IRVINE, CA                                                                                          |                             | WILLIAM J<br>620 MICHI<br>CROUGH<br>WASHING<br>TEL: 202.3                                                                | ELEN, AIA<br>GAN AVE N<br>CENTER<br>TON, DC 20                                                                                    | IE                                                                                                |
| OCCUPANCY:<br>CONSTRUCTION TYPE:<br>BUILDING TYPE:<br>DESIGN TEAM:                                     | RESIDENTIAL<br>TYPE V<br>NEW SINGLE STORY MODULAR HOME<br>THE CATHOLIC UNIVERSITY OF AMERICA<br>GEORGE WASHINGTON UNIVERSITY<br>AMERICAN UNIVERSITY | -c <b>-</b>                 |                                                                                                                          |                                                                                                                                   |                                                                                                   |
| FACULTY PROJECT COORDINATOR:<br>PROJECT MANAGER:<br>ARCHITECTURE PROJECT MANAGER:<br>PROJECT ENGINEER: | BILL JELEN<br>ROBERT BLABOLIL<br>JEREMY HAAK<br>LAUREN WINGO                                                                                        |                             | w                                                                                                                        | SOLAR DI<br>WW.SOLAI                                                                                                              | MENT OF ENERGY<br>ECATHLON 2013<br>RDECATHLON.GOV                                                 |
| CONSTRUCTION MANAGER:                                                                                  | KYLE NOELL                                                                                                                                          |                             |                                                                                                                          |                                                                                                                                   |                                                                                                   |
|                                                                                                        |                                                                                                                                                     | —В<br>4<br>3<br>2<br>1<br>1 | 201<br>201                                                                                                               | 3.08.22<br>3.02.04<br>2.11.20<br>2.10.11<br>DATE                                                                                  | As-Built Submission<br>100% CD Submission<br>80% DD Revisions<br>80% DD Submission<br>DESCRIPTION |
|                                                                                                        |                                                                                                                                                     | [<br>                       | LOT NUMBER<br>DRAWN BY:<br>CHECKED BY<br>COPYRIGHT:                                                                      |                                                                                                                                   | 115<br>TEAM CAPITOL DC<br>TEAM CAPITOL DC<br>NONE: PROJECT IS<br>PUBLIC DOMAIN                    |
|                                                                                                        |                                                                                                                                                     | _A                          | SHEET TITLE                                                                                                              |                                                                                                                                   | R SHEET                                                                                           |
|                                                                                                        | 6 <sup>1</sup><br>7                                                                                                                                 |                             | C                                                                                                                        | CS                                                                                                                                | -001                                                                                              |