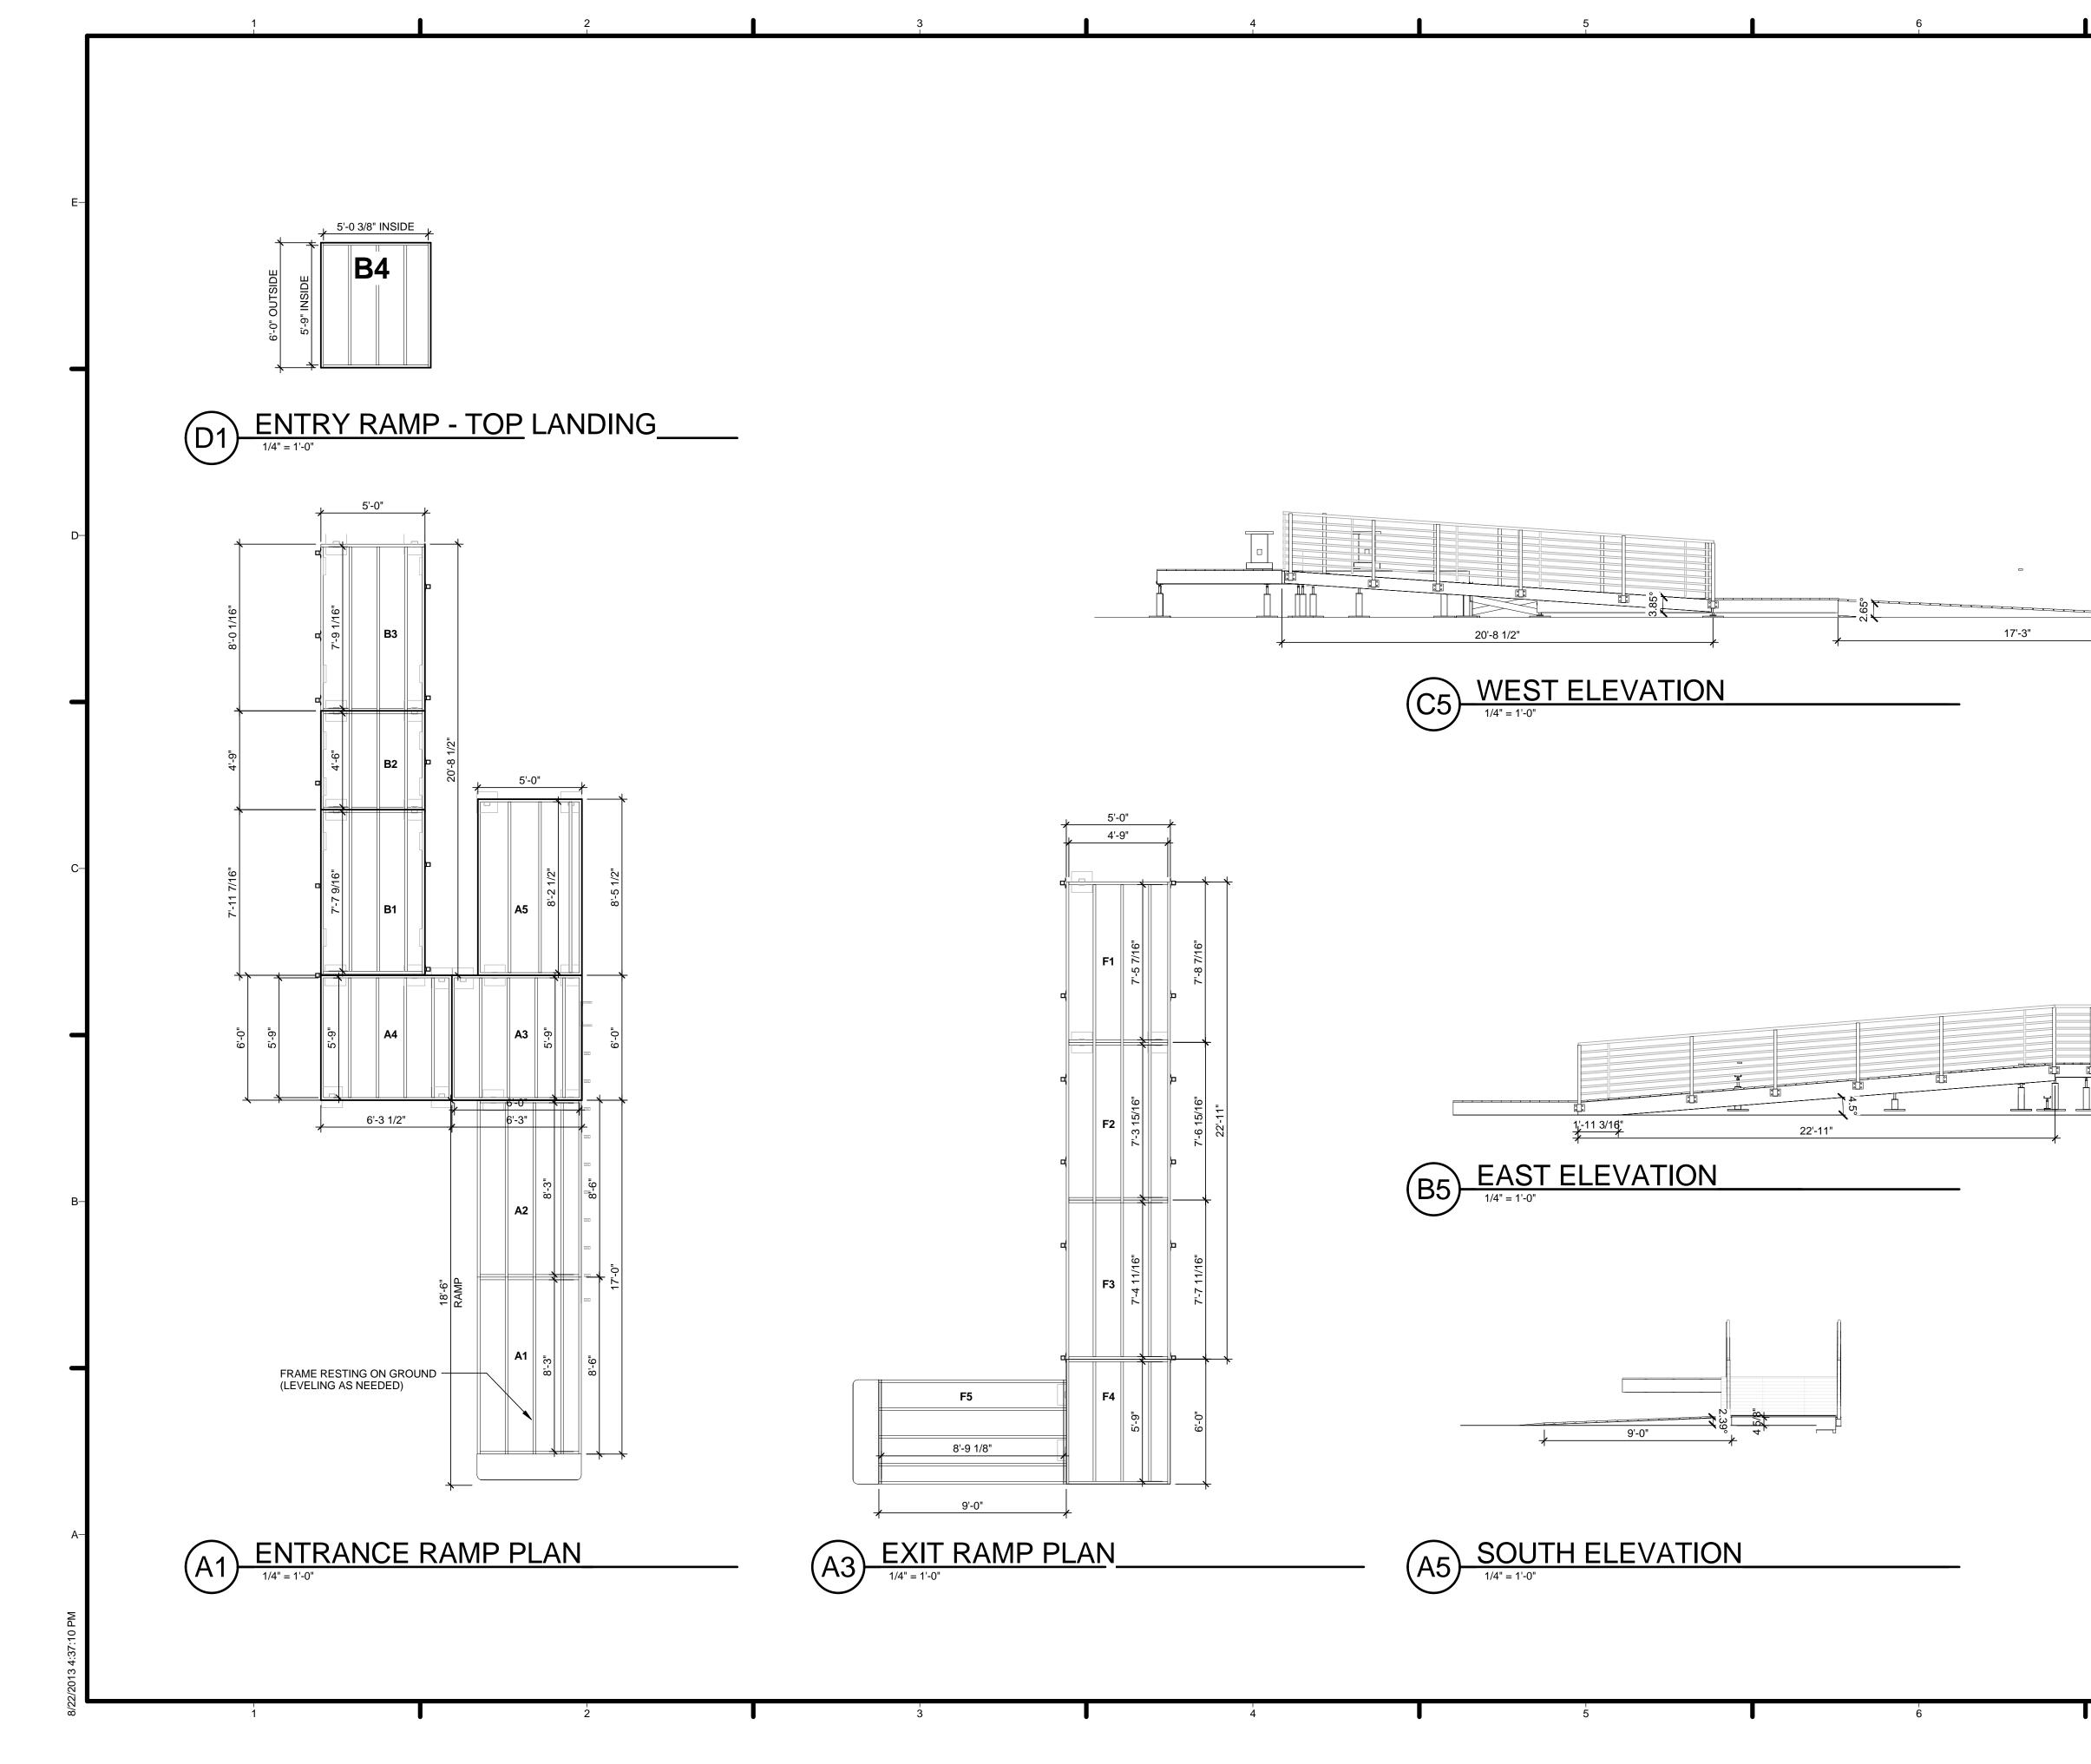

| ,         | 7'-2"                      | e i          |                |
|   |             | + 1'-2 1/2" _6 7/8"<br>+ 11-2 1/2" _6 7/8" |           | + 1'-2 1/2" + 8 3/4",<br>1 |              | <b>t</b>       |
|   | H4          |                                            | 4         |                            | 3'-1" INSIDE |                |
|   | H3          |                                            | 13        |                            | 3'-0" INSIDE | VERALL         |
|   | H2          |                                            | I2        |                            | 3'-0" INSIDE | 13'-1" OVERALL |
|   | H1          |                                            |           |                            | 3'-0" INSIDE |                |





| 7 |    | ·                                                                                                                                                                                                                                                                                                                                                                                                                                              |
|---|----|--------------------------------------------------------------------------------------------------------------------------------------------------------------------------------------------------------------------------------------------------------------------------------------------------------------------------------------------------------