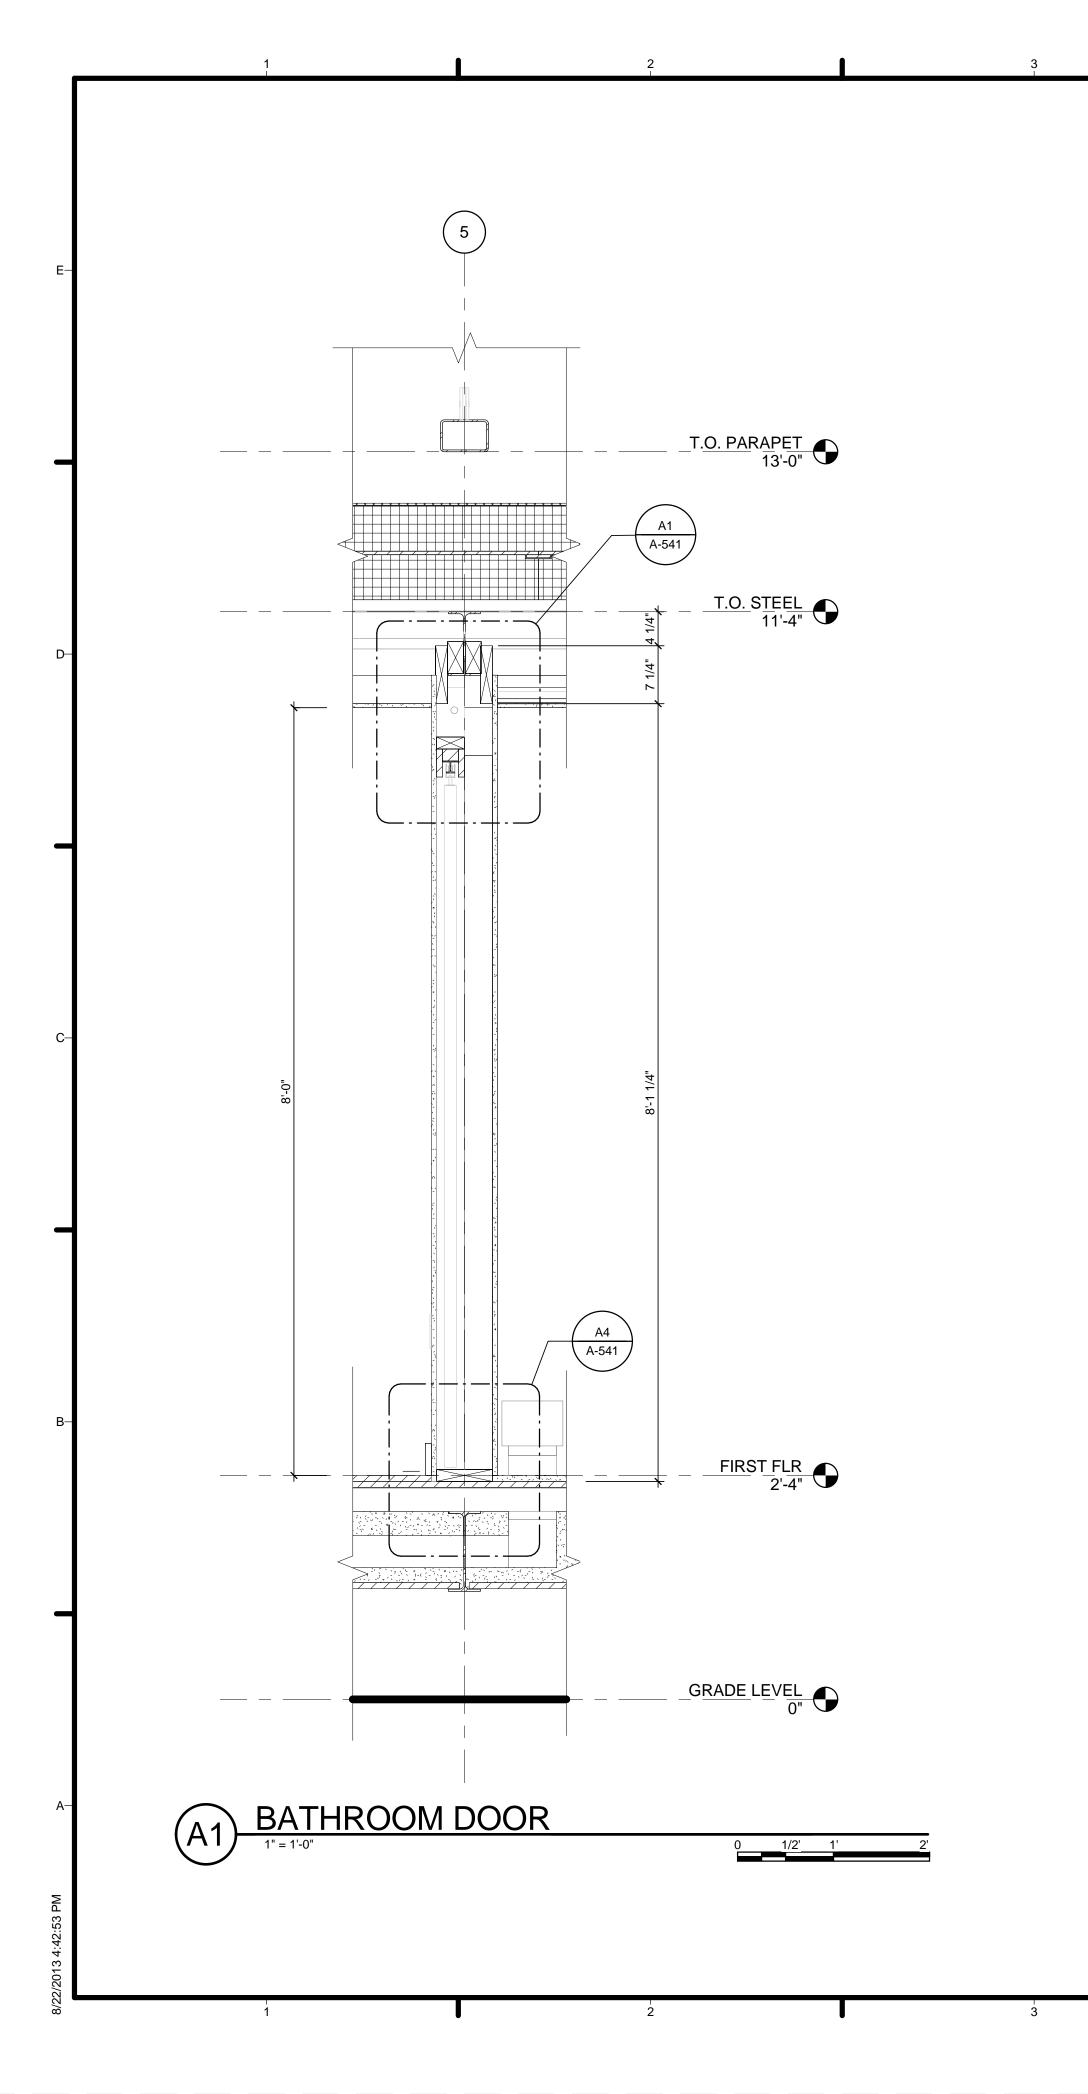

| —А | WALL SECTIONS<br>A-319                                                                                                                                                                                                                                                                                                                                                                                                                                                                                                                                                                                                                                                                     |



| 1 | 4 | I | 5 | 1 | 6 |
|---|---|---|---|---|---|
|   |   |   |   |   |   |
|   |   |   |   |   |   |
|   |   |   |   |   |   |
|   |   |   |   |   |   |
|   |   |   |   |   |   |
|   |   |   |   |   |   |
|   |   |   |   |   |   |
|   |   |   |   |   |   |
|   |   |   |   |   |   |
|   |   |   |   |   |   |
|   |   |   |   |   |   |
|   |   |   |   |   |   |
|   |   |   |   |   |   |
|   |   |   |   |   |   |
|   |   |   |   |   |   |
|   |   |   |   |   |   |
|   |   |   |   |   |   |
|   |   |   |   |   |   |
|   |   |   |   |   |   |
|   |   |   |   |   |   |
|   |   |   |   |   |   |
|   |   |   |   |   |   |
|   |   |   |   |   |   |
|   |   |   |   |   |   |
|   |   |   |   |   |   |
|   |   |   |   |   |   |
|   |   |   |   |   |   |
|   |   |   |   |   |   |
|   |   |   |   |