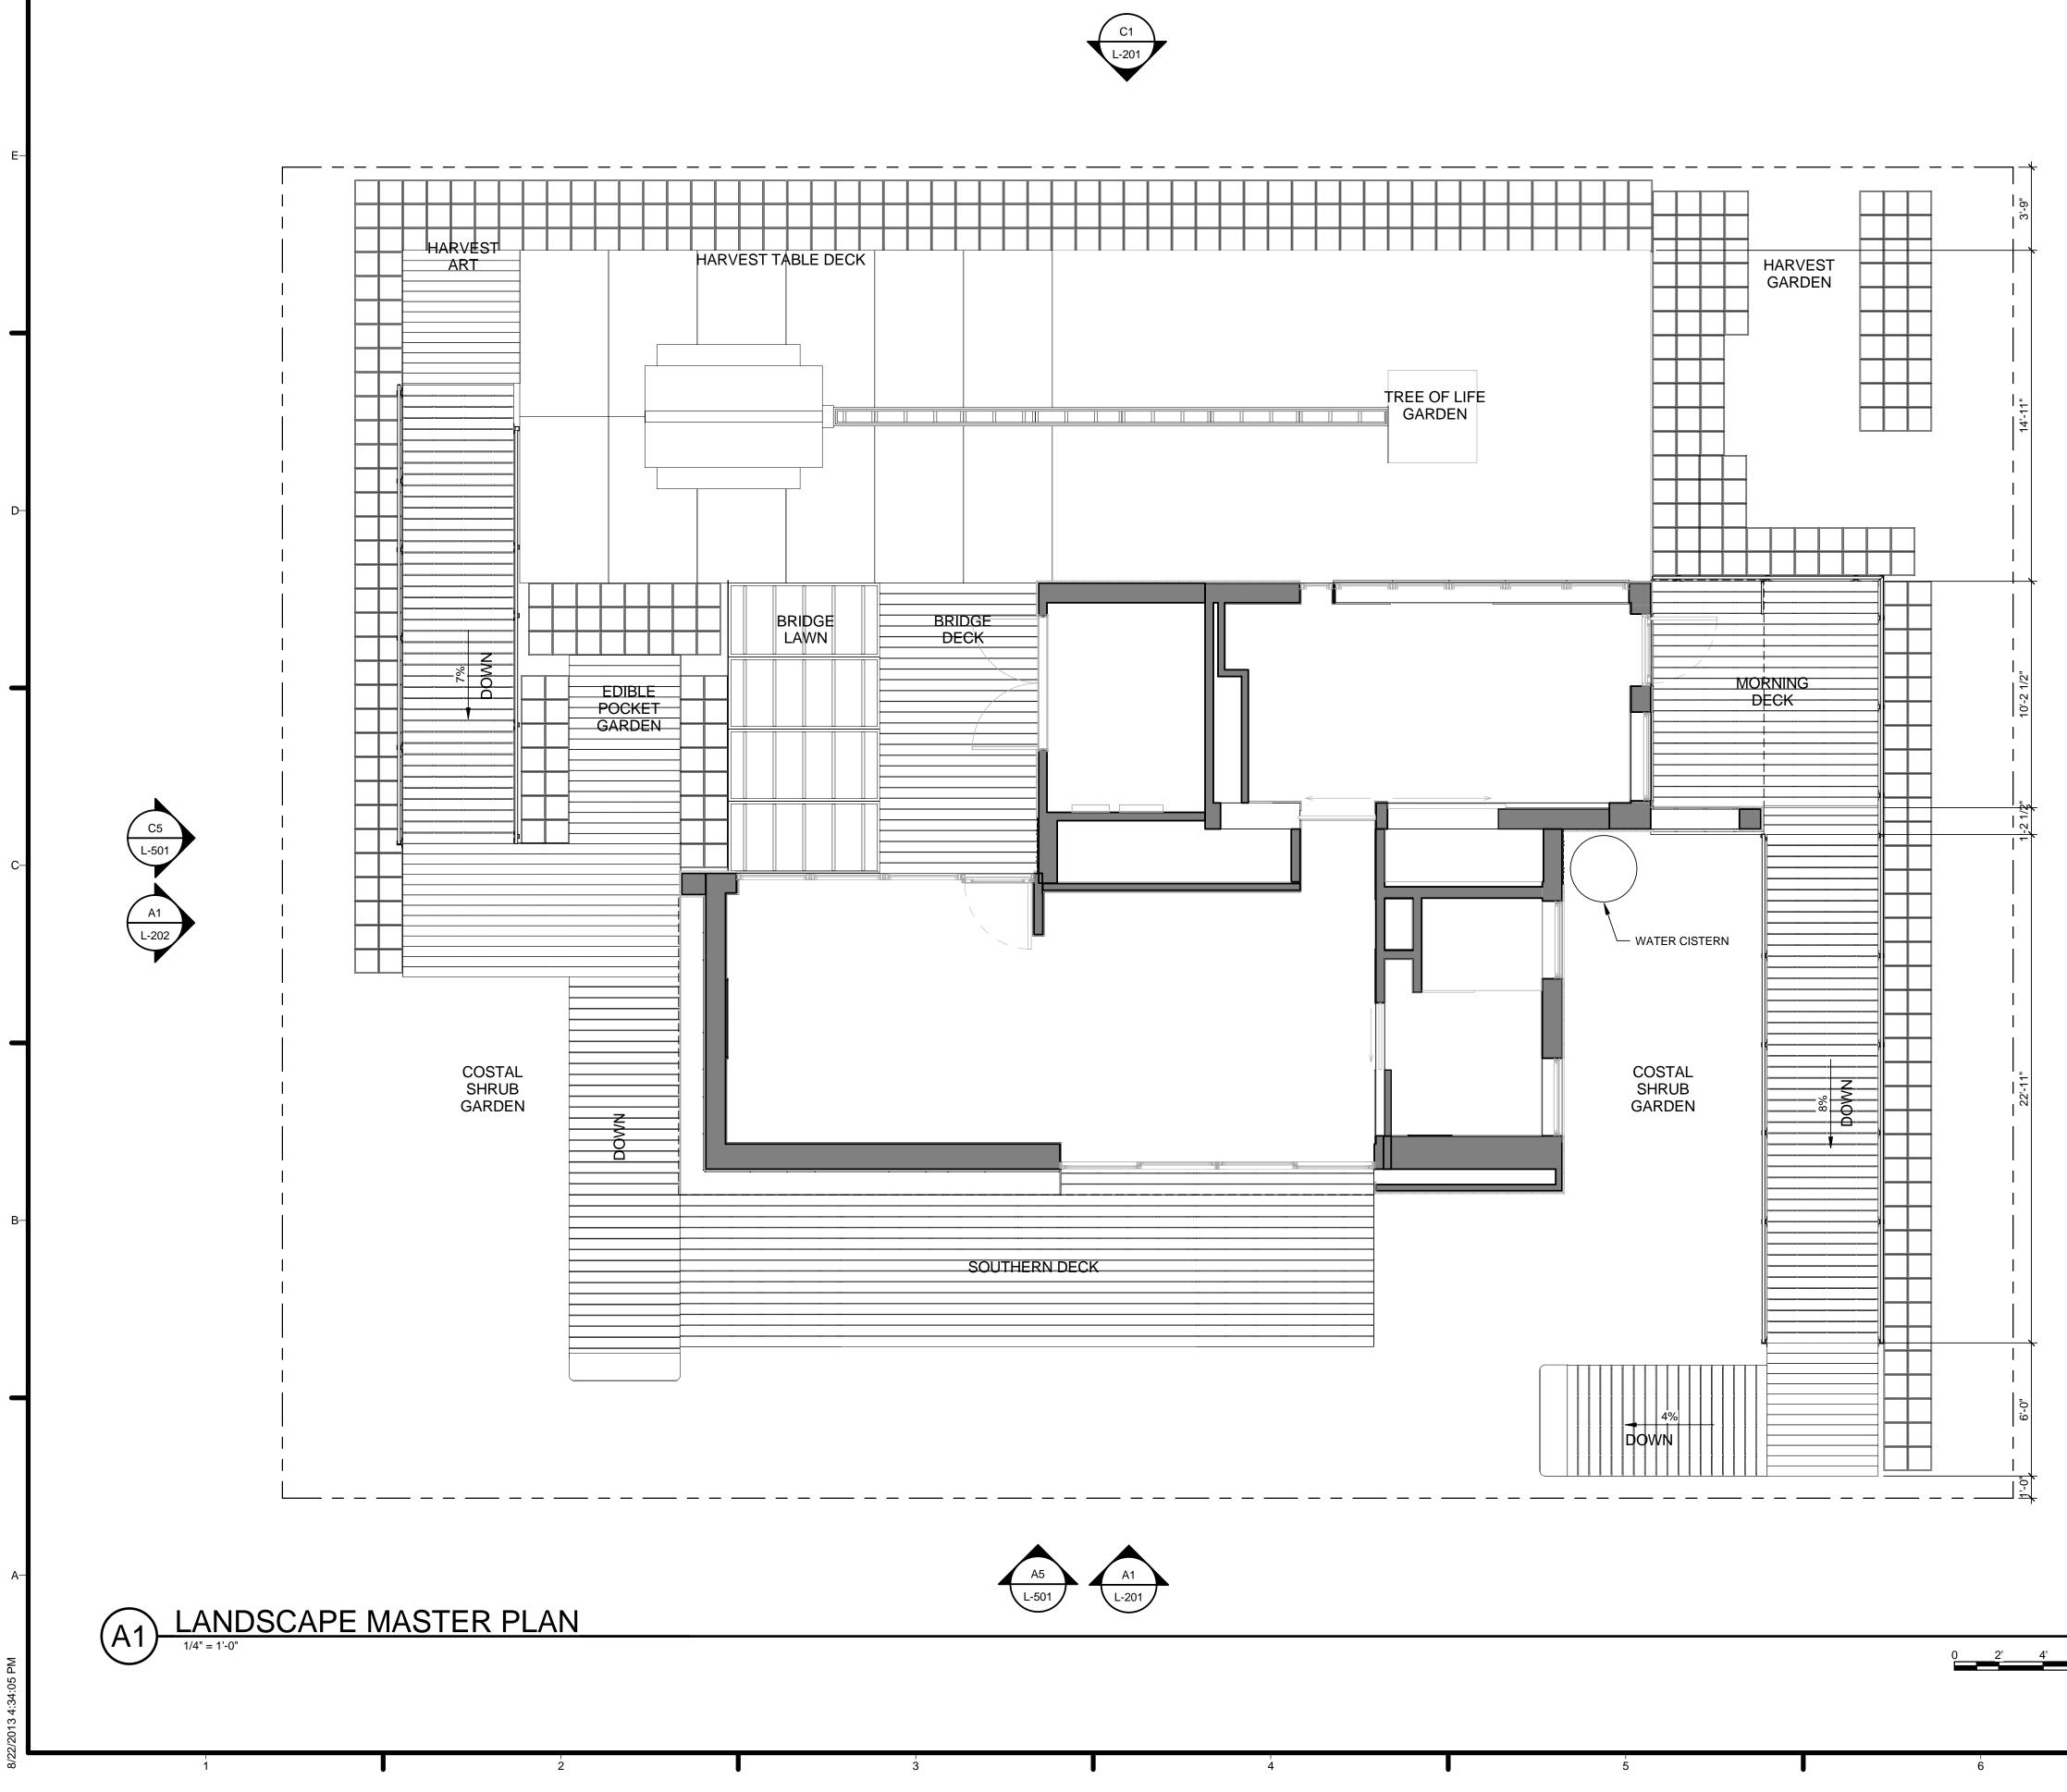

# **TEAM CAPIT**

|                                                                                                        | 67                                                                                                                                                  |                             |                                                                                                                          |                                                                                                                                   |                                                                                                   |
|--------------------------------------------------------------------------------------------------------|-----------------------------------------------------------------------------------------------------------------------------------------------------|-----------------------------|--------------------------------------------------------------------------------------------------------------------------|-----------------------------------------------------------------------------------------------------------------------------------|---------------------------------------------------------------------------------------------------|
|                                                                                                        |                                                                                                                                                     | E                           | H                                                                                                                        | ARV                                                                                                                               | EST CAPITOL                                                                                       |
|                                                                                                        |                                                                                                                                                     | f f                         | STRUCTURAI<br>BOB ALLIS<br>ARUP ENC                                                                                      | _ ENGINEE<br>SON, PE<br>GINEERING                                                                                                 |                                                                                                   |
| TOL DC SOL<br>PROJECT INFOR                                                                            | AR DECATHLON 2013                                                                                                                                   |                             | 1120 CON<br>AVENUE, I<br>WASHING<br>TEL: 202.7<br>MEP ENGINE<br>ARUP ENG<br>1120 CON<br>AVENUE,<br>WASHING<br>TEL: 202.7 | NECTICUT<br>NW., SUITE<br>TON, DC 20<br>29.8220<br>ER<br>GINEERING<br>NECTICUT<br>NW., SUITE<br>TON, DC 20<br>29.8220<br>DF RECOR | 200<br>0036<br>200<br>0036                                                                        |
| PROJECT NAME:<br>LOCATION:                                                                             | HARVEST<br>ORANGE COUNTY NATIONAL GREAT PARK<br>IRVINE, CA                                                                                          |                             | WILLIAM J<br>620 MICHI<br>CROUGH<br>WASHING<br>TEL: 202.3                                                                | ELEN, AIA<br>GAN AVE N<br>CENTER<br>TON, DC 20                                                                                    | IE                                                                                                |
| OCCUPANCY:<br>CONSTRUCTION TYPE:<br>BUILDING TYPE:<br>DESIGN TEAM:                                     | RESIDENTIAL<br>TYPE V<br>NEW SINGLE STORY MODULAR HOME<br>THE CATHOLIC UNIVERSITY OF AMERICA<br>GEORGE WASHINGTON UNIVERSITY<br>AMERICAN UNIVERSITY | -c <b>-</b>                 |                                                                                                                          |                                                                                                                                   |                                                                                                   |
| FACULTY PROJECT COORDINATOR:<br>PROJECT MANAGER:<br>ARCHITECTURE PROJECT MANAGER:<br>PROJECT ENGINEER: | BILL JELEN<br>ROBERT BLABOLIL<br>JEREMY HAAK<br>LAUREN WINGO                                                                                        |                             | w                                                                                                                        | SOLAR DI<br>WW.SOLAI                                                                                                              | MENT OF ENERGY<br>ECATHLON 2013<br>RDECATHLON.GOV                                                 |
| CONSTRUCTION MANAGER:                                                                                  | KYLE NOELL                                                                                                                                          |                             |                                                                                                                          |                                                                                                                                   |                                                                                                   |
|                                                                                                        |                                                                                                                                                     | —В<br>4<br>3<br>2<br>1<br>1 | 201<br>201                                                                                                               | 3.08.22<br>3.02.04<br>2.11.20<br>2.10.11<br>DATE                                                                                  | As-Built Submission<br>100% CD Submission<br>80% DD Revisions<br>80% DD Submission<br>DESCRIPTION |
|                                                                                                        |                                                                                                                                                     | [<br>                       | LOT NUMBER<br>DRAWN BY:<br>CHECKED BY<br>COPYRIGHT:                                                                      |                                                                                                                                   | 115<br>TEAM CAPITOL DC<br>TEAM CAPITOL DC<br>NONE: PROJECT IS<br>PUBLIC DOMAIN                    |
|                                                                                                        |                                                                                                                                                     | _A                          | SHEET TITLE                                                                                                              |                                                                                                                                   | R SHEET                                                                                           |
|                                                                                                        | 6 <sup>1</sup><br>7                                                                                                                                 |                             | C                                                                                                                        | CS                                                                                                                                | -001                                                                                              |