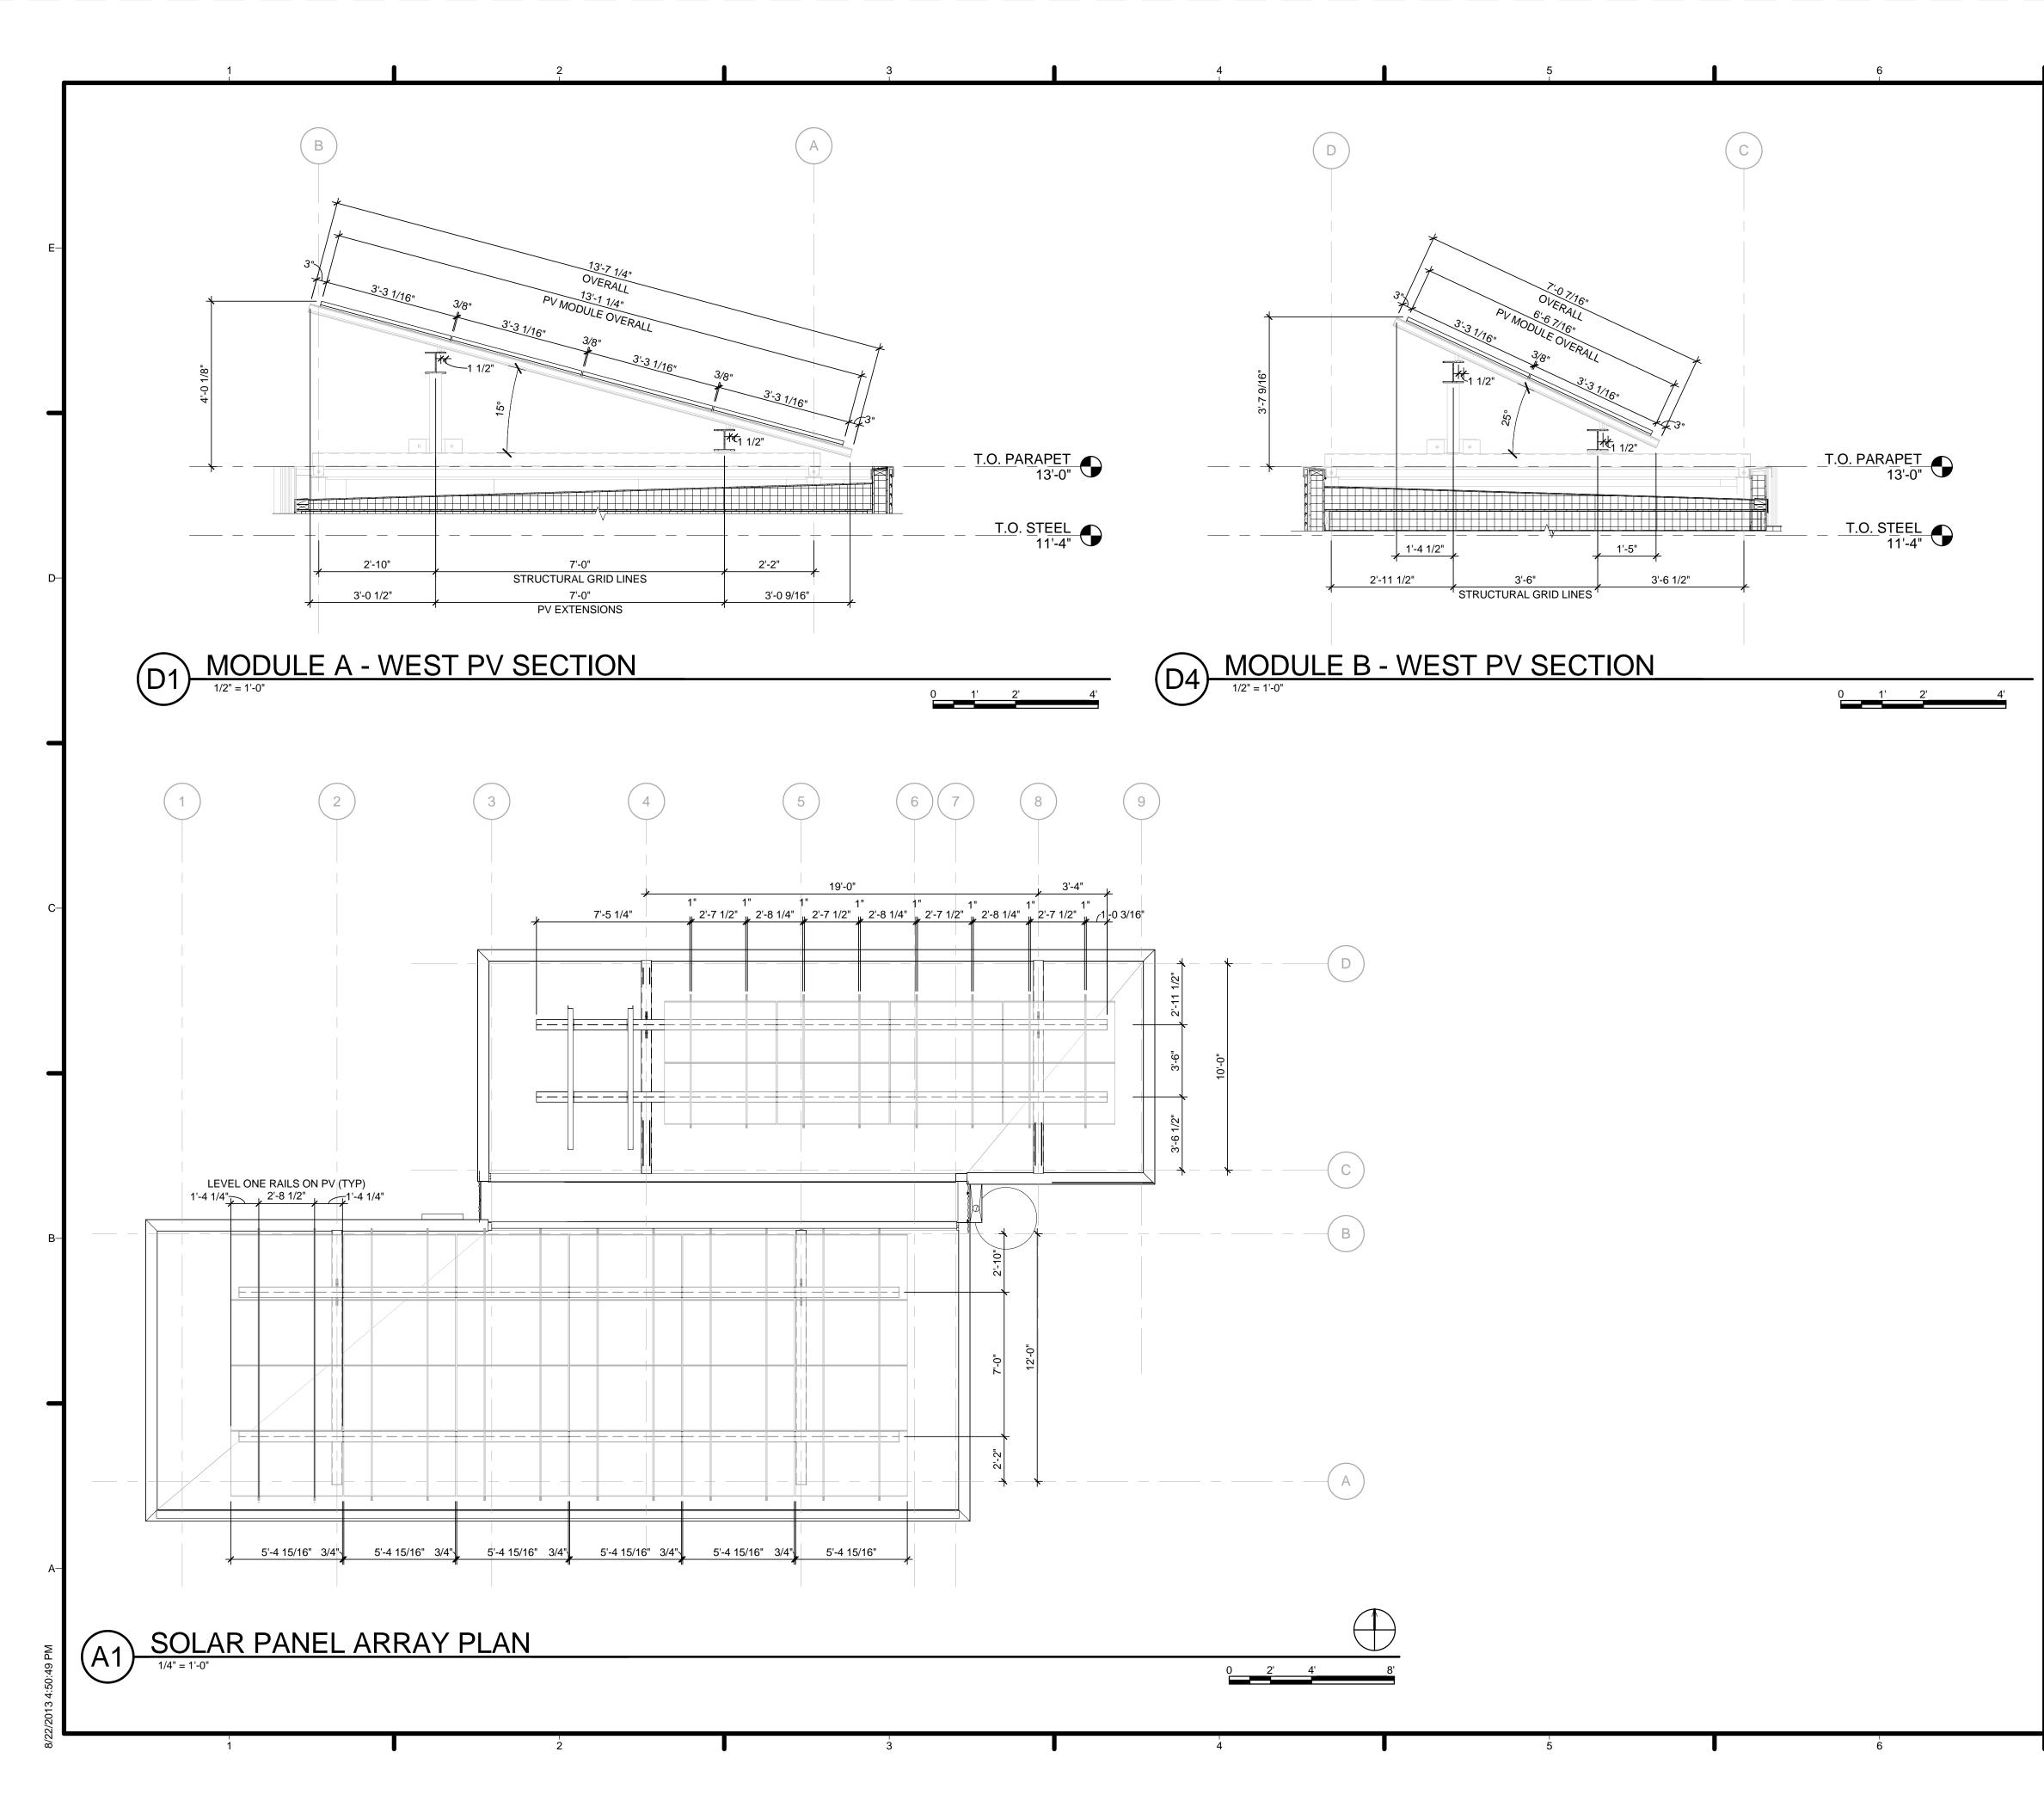

| —A | SHEET TITLE<br>INTERIOR DOOR<br>DETAILS<br>A-541                                                                                                                                                                                                                                                                              |



| GENERAL SHEET NOTES                                                                                                                                        | 1  |                                                                                                                                                                                                                                                                             |
|------------------------------------------------------------------------------------------------------------------------------------------------------------|----|---------------------------------------------------------------------------------------------------------------------------------------------------------------------------------------------------------