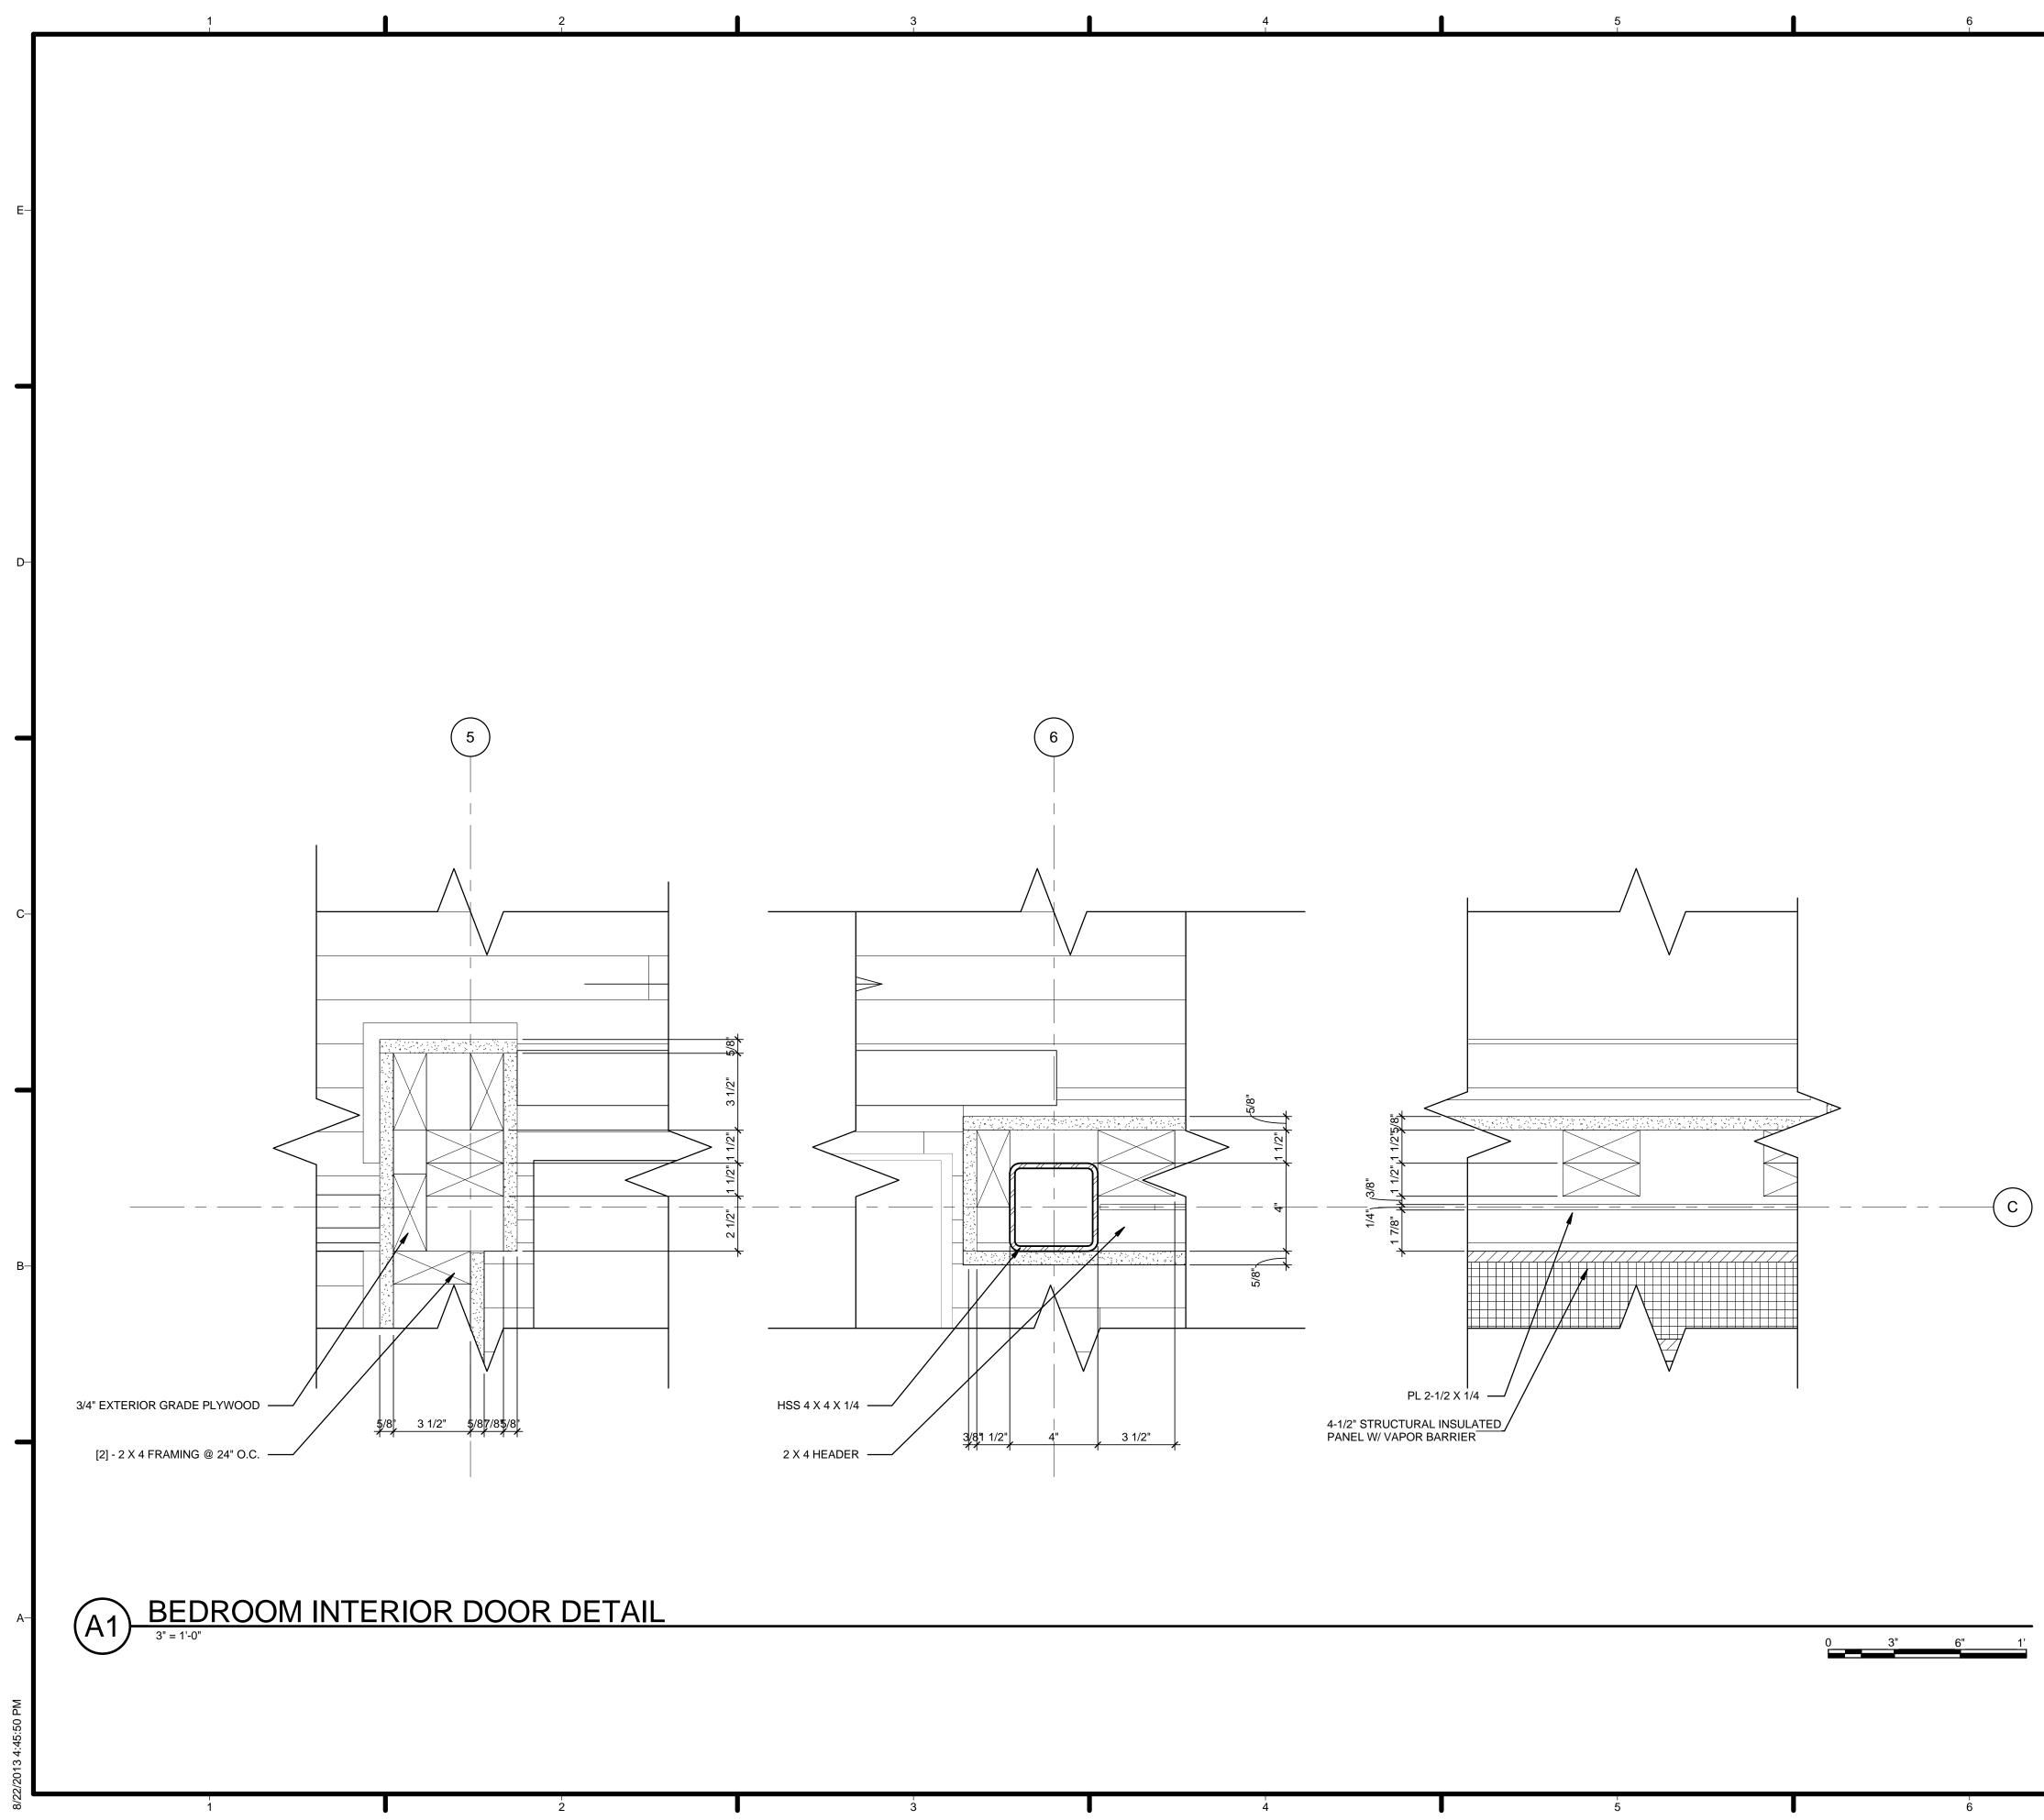

| A  | LOT NUMBER: 115<br>DRAWN BY: TEAM CAPITOL DC<br>CHECKED BY: TEAM CAPITOL DC<br>COPYRIGHT: NONE: PROJECT IS<br>PUBLIC DOMAIN<br>SHEET TITLE<br>PLAN DETAILS                                                       |
| 7                                                                                                                                                                                               |    |                                                                                                                                                                                                                  |



| GENERAL SHEET NOTES                                                                                                                                                                                                                                                                                                                                                 |    |                                                                                                                                                                                                                                                                                                                                                                                                                      |
|-------------------------