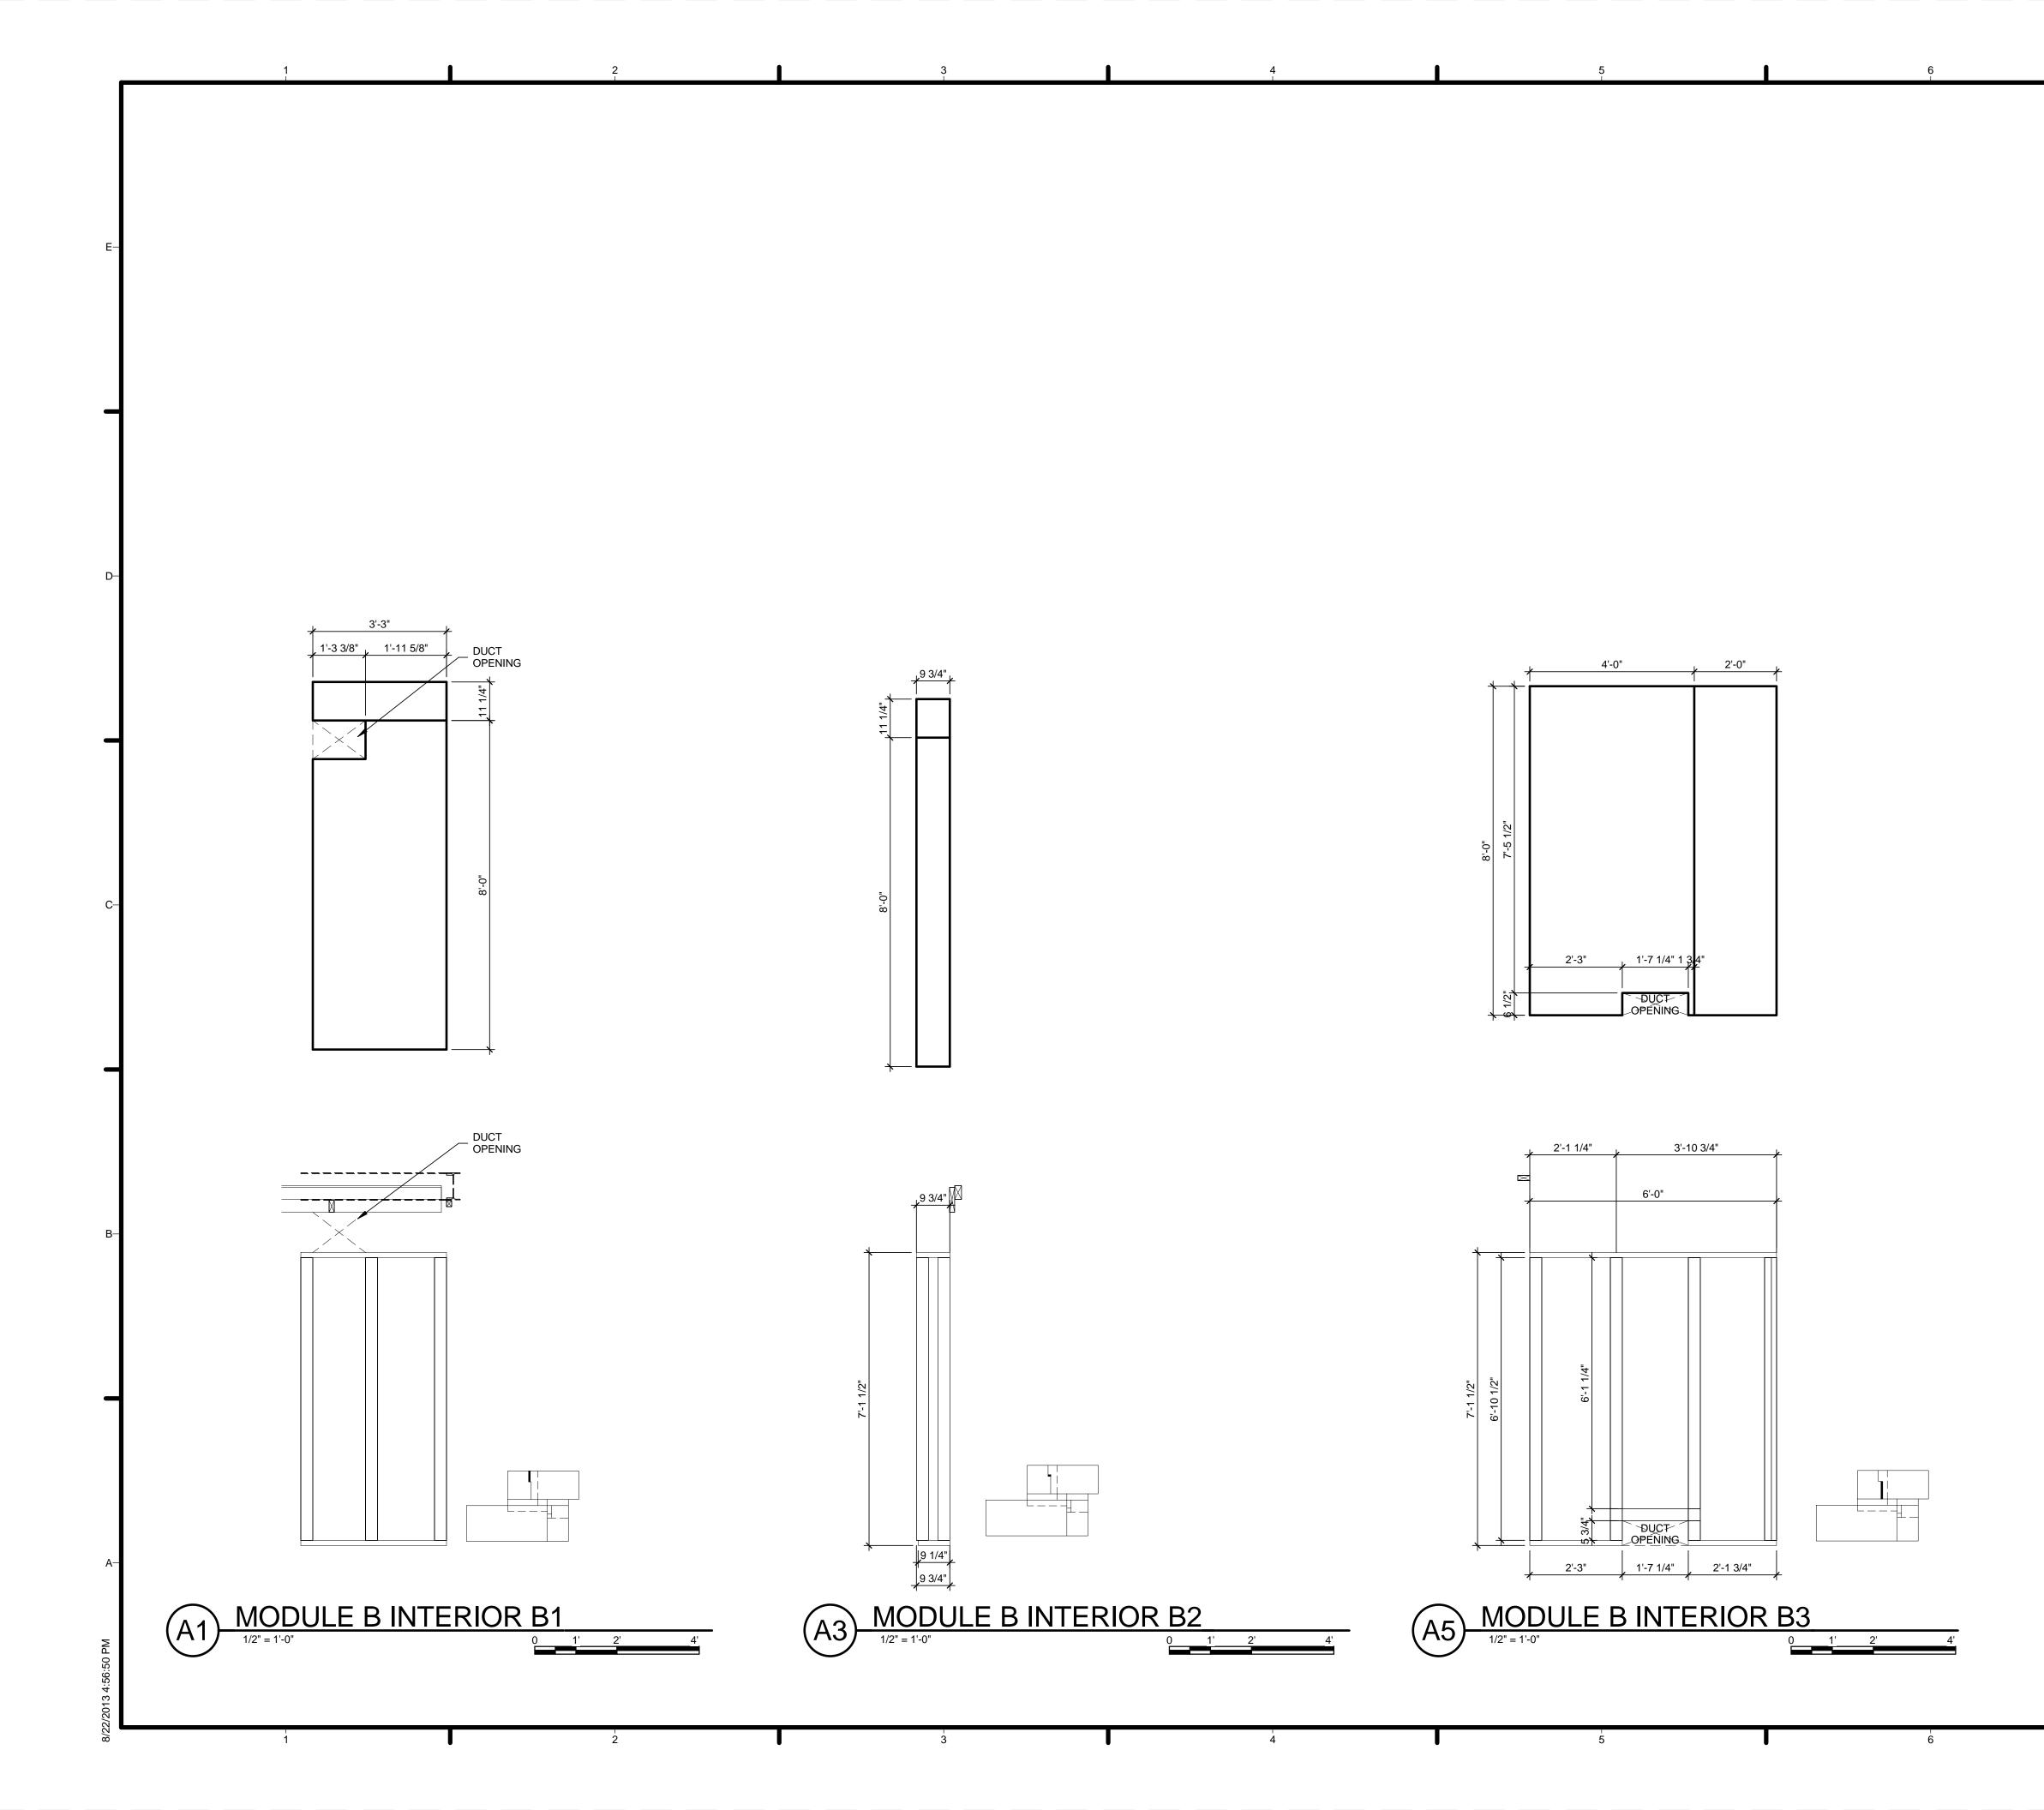

# **TEAM CAPIT**

|                                                                                                        | 67                                                                                                                                                  |                             |                                                                                                                          |                                                                                                                                   |                                                                                                   |
|--------------------------------------------------------------------------------------------------------|-----------------------------------------------------------------------------------------------------------------------------------------------------|-----------------------------|--------------------------------------------------------------------------------------------------------------------------|-----------------------------------------------------------------------------------------------------------------------------------|---------------------------------------------------------------------------------------------------|
|                                                                                                        |                                                                                                                                                     | E                           | H                                                                                                                        | ARV                                                                                                                               | EST CAPITOL                                                                                       |
|                                                                                                        |                                                                                                                                                     | f f                         | STRUCTURAI<br>BOB ALLIS<br>ARUP ENC                                                                                      | _ ENGINEE<br>SON, PE<br>GINEERING                                                                                                 |                                                                                                   |
| TOL DC SOL<br>PROJECT INFOR                                                                            | AR DECATHLON 2013                                                                                                                                   |                             | 1120 CON<br>AVENUE, I<br>WASHING<br>TEL: 202.7<br>MEP ENGINE<br>ARUP ENG<br>1120 CON<br>AVENUE,<br>WASHING<br>TEL: 202.7 | NECTICUT<br>NW., SUITE<br>TON, DC 20<br>29.8220<br>ER<br>GINEERING<br>NECTICUT<br>NW., SUITE<br>TON, DC 20<br>29.8220<br>DF RECOR | 200<br>0036<br>200<br>0036                                                                        |
| PROJECT NAME:<br>LOCATION:                                                                             | HARVEST<br>ORANGE COUNTY NATIONAL GREAT PARK<br>IRVINE, CA                                                                                          |                             | WILLIAM J<br>620 MICHI<br>CROUGH<br>WASHING<br>TEL: 202.3                                                                | ELEN, AIA<br>GAN AVE N<br>CENTER<br>TON, DC 20                                                                                    | IE                                                                                                |
| OCCUPANCY:<br>CONSTRUCTION TYPE:<br>BUILDING TYPE:<br>DESIGN TEAM:                                     | RESIDENTIAL<br>TYPE V<br>NEW SINGLE STORY MODULAR HOME<br>THE CATHOLIC UNIVERSITY OF AMERICA<br>GEORGE WASHINGTON UNIVERSITY<br>AMERICAN UNIVERSITY | -c <b>-</b>                 |                                                                                                                          |                                                                                                                                   |                                                                                                   |
| FACULTY PROJECT COORDINATOR:<br>PROJECT MANAGER:<br>ARCHITECTURE PROJECT MANAGER:<br>PROJECT ENGINEER: | BILL JELEN<br>ROBERT BLABOLIL<br>JEREMY HAAK<br>LAUREN WINGO                                                                                        |                             | w                                                                                                                        | SOLAR DI<br>WW.SOLAI                                                                                                              | MENT OF ENERGY<br>ECATHLON 2013<br>RDECATHLON.GOV                                                 |
| CONSTRUCTION MANAGER:                                                                                  | KYLE NOELL                                                                                                                                          |                             |                                                                                                                          |                                                                                                                                   |                                                                                                   |
|                                                                                                        |                                                                                                                                                     | —В<br>4<br>3<br>2<br>1<br>1 | 201<br>201                                                                                                               | 3.08.22<br>3.02.04<br>2.11.20<br>2.10.11<br>DATE                                                                                  | As-Built Submission<br>100% CD Submission<br>80% DD Revisions<br>80% DD Submission<br>DESCRIPTION |
|                                                                                                        |                                                                                                                                                     | [<br>                       | LOT NUMBER<br>DRAWN BY:<br>CHECKED BY<br>COPYRIGHT:                                                                      |                                                                                                                                   | 115<br>TEAM CAPITOL DC<br>TEAM CAPITOL DC<br>NONE: PROJECT IS<br>PUBLIC DOMAIN                    |
|                                                                                                        |                                                                                                                                                     | _A                          | SHEET TITLE                                                                                                              |                                                                                                                                   | R SHEET                                                                                           |
|                                                                                                        | 6 <sup>1</sup><br>7                                                                                                                                 |                             | C                                                                                                                        | CS                                                                                                                                | -001                                                                                              |