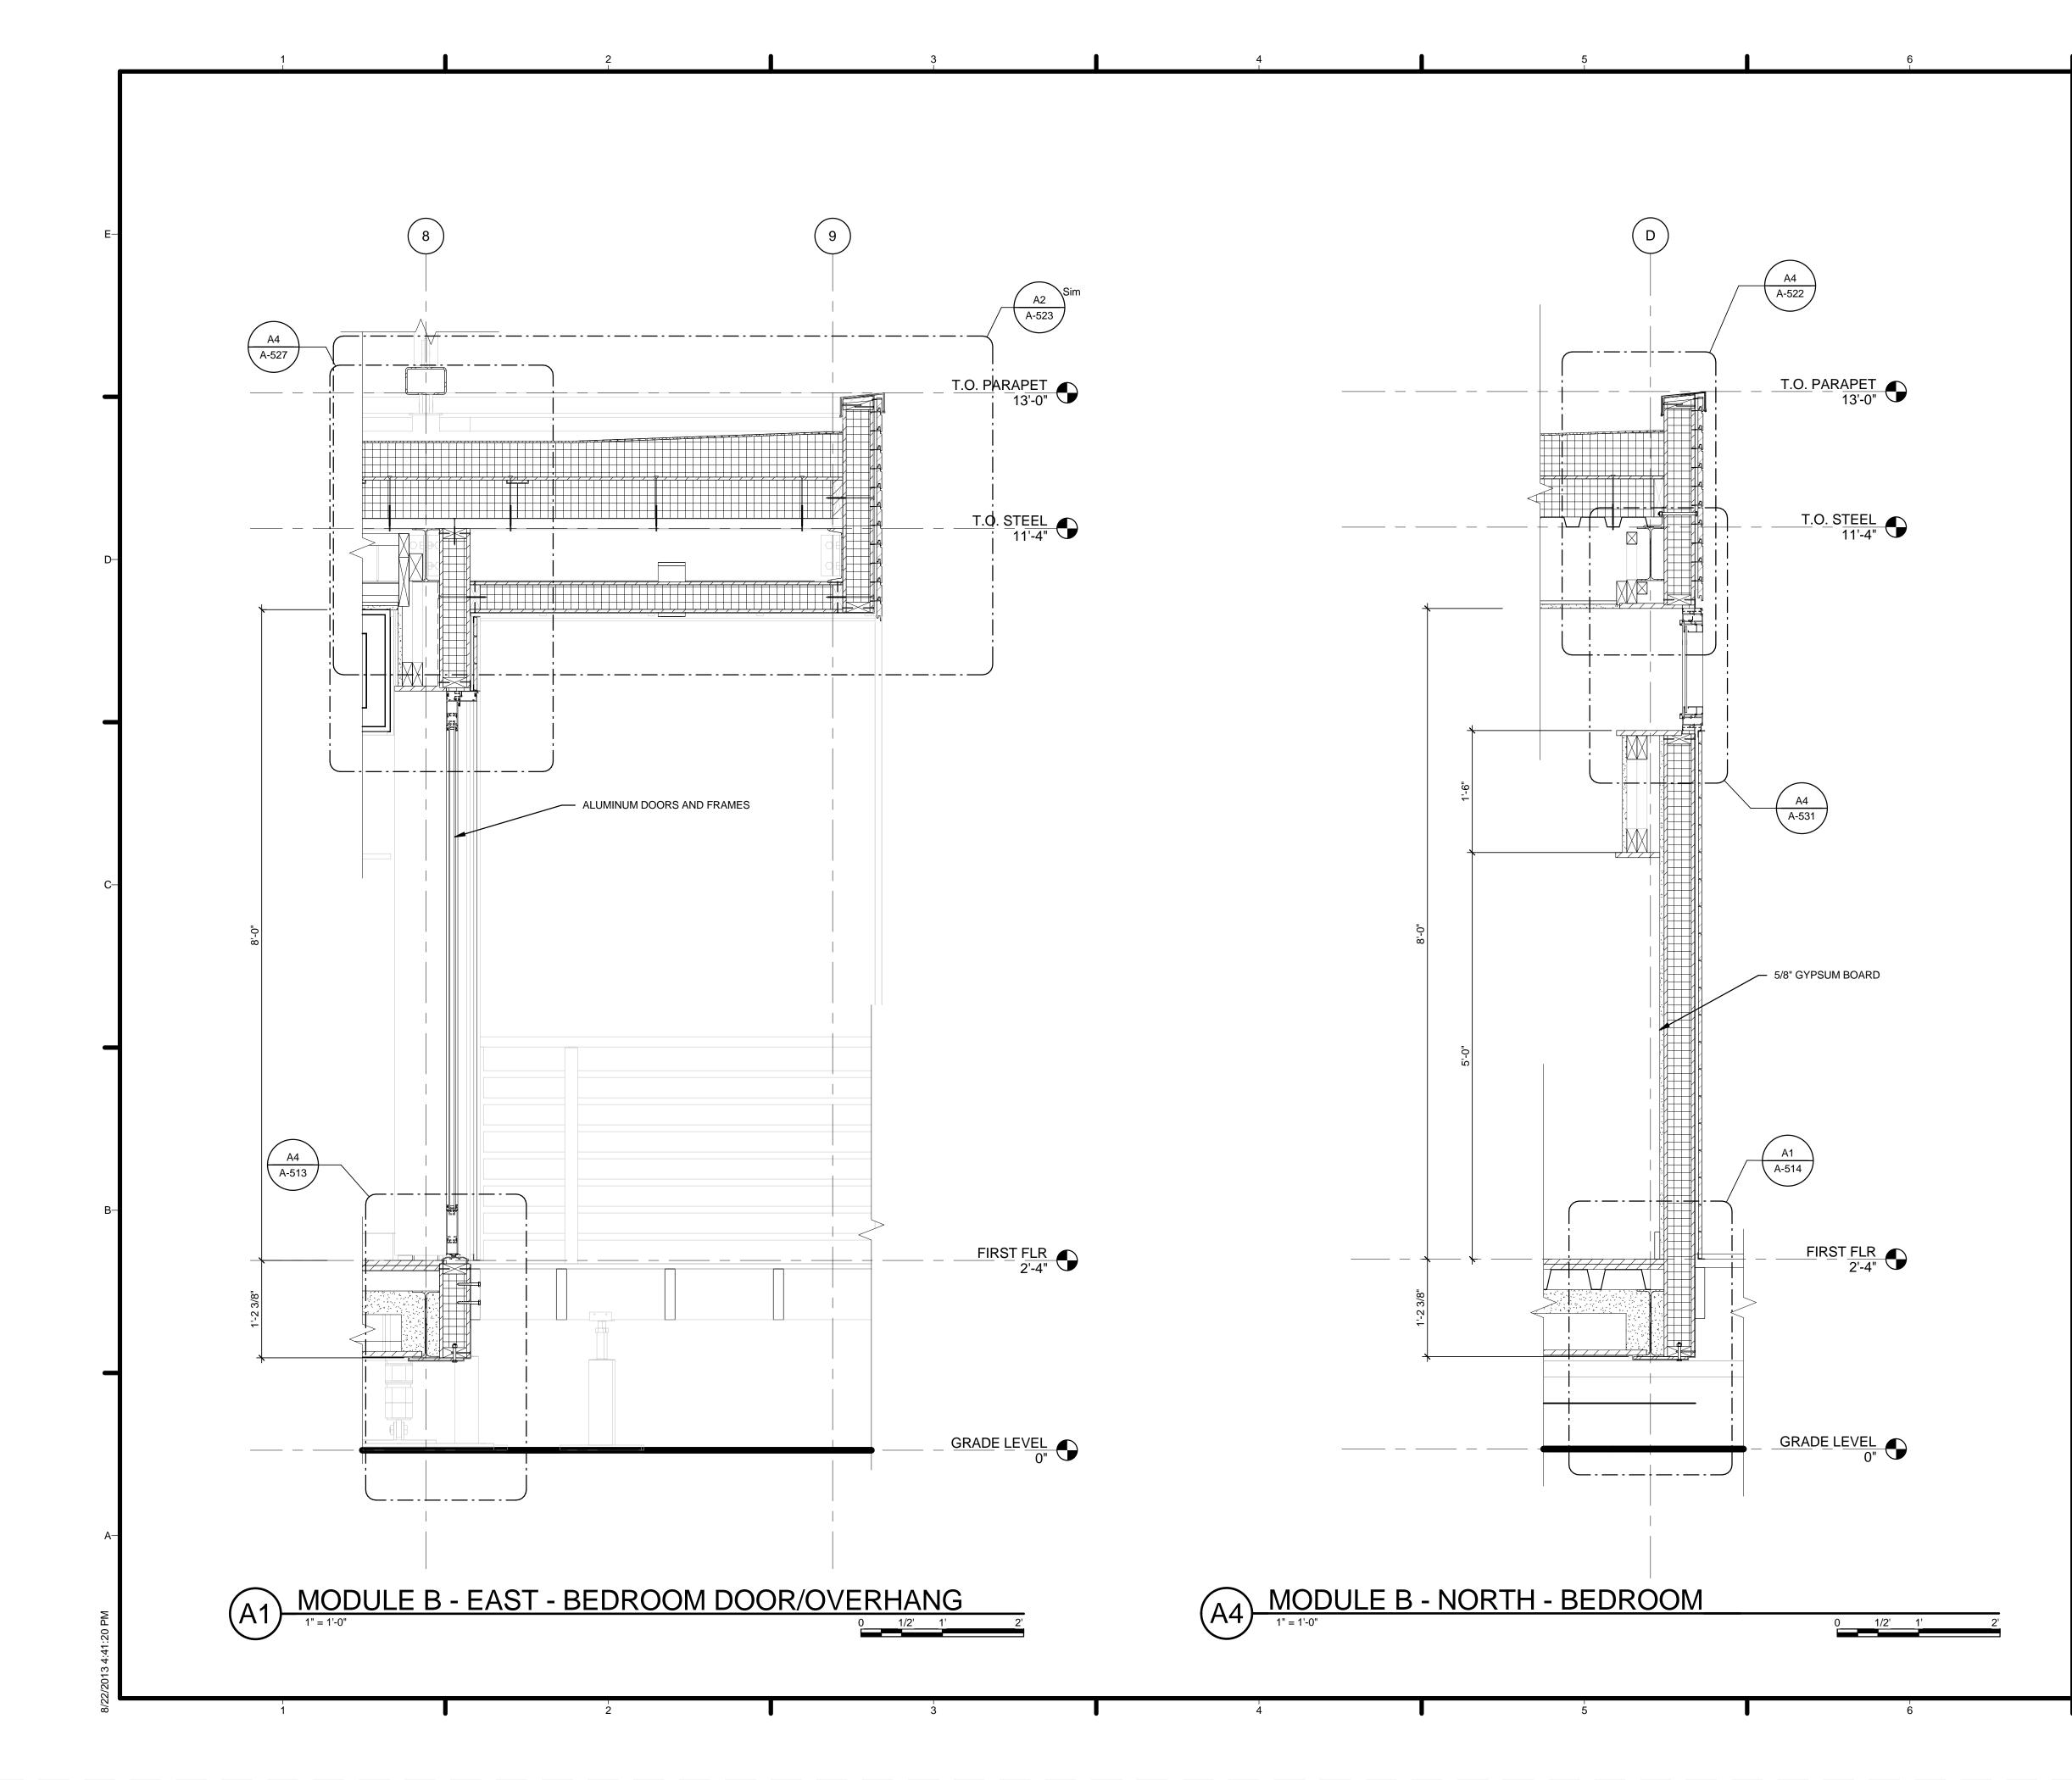

| -A | DRAWN BY: TEAM CAPITOL DC<br>CHECKED BY: TEAM CAPITOL DC<br>COPYRIGHT: NONE: PROJECT IS<br>PUBLIC DOMAIN<br>SHEET TITLE<br>WALL SECTIONS                                                                                                                                    |
|                                                                                                                                                  |    | A-313                                                                                                                                                                                                                                                                       |



| GENERAL SHEET NOTES                        |    |                                                                                                            |
|--------------------------------------------|----|------------------------------------------------------------------------------------------------------------|
| 1. VERIFY ALL DIMENSIONS IN FIELD PRIOR TO |    |                                                                                                            |
|                                            |    |                                                                                                            |
| 2. SEE SHEET C-102 FOR MODULE IDENTITY     |    |