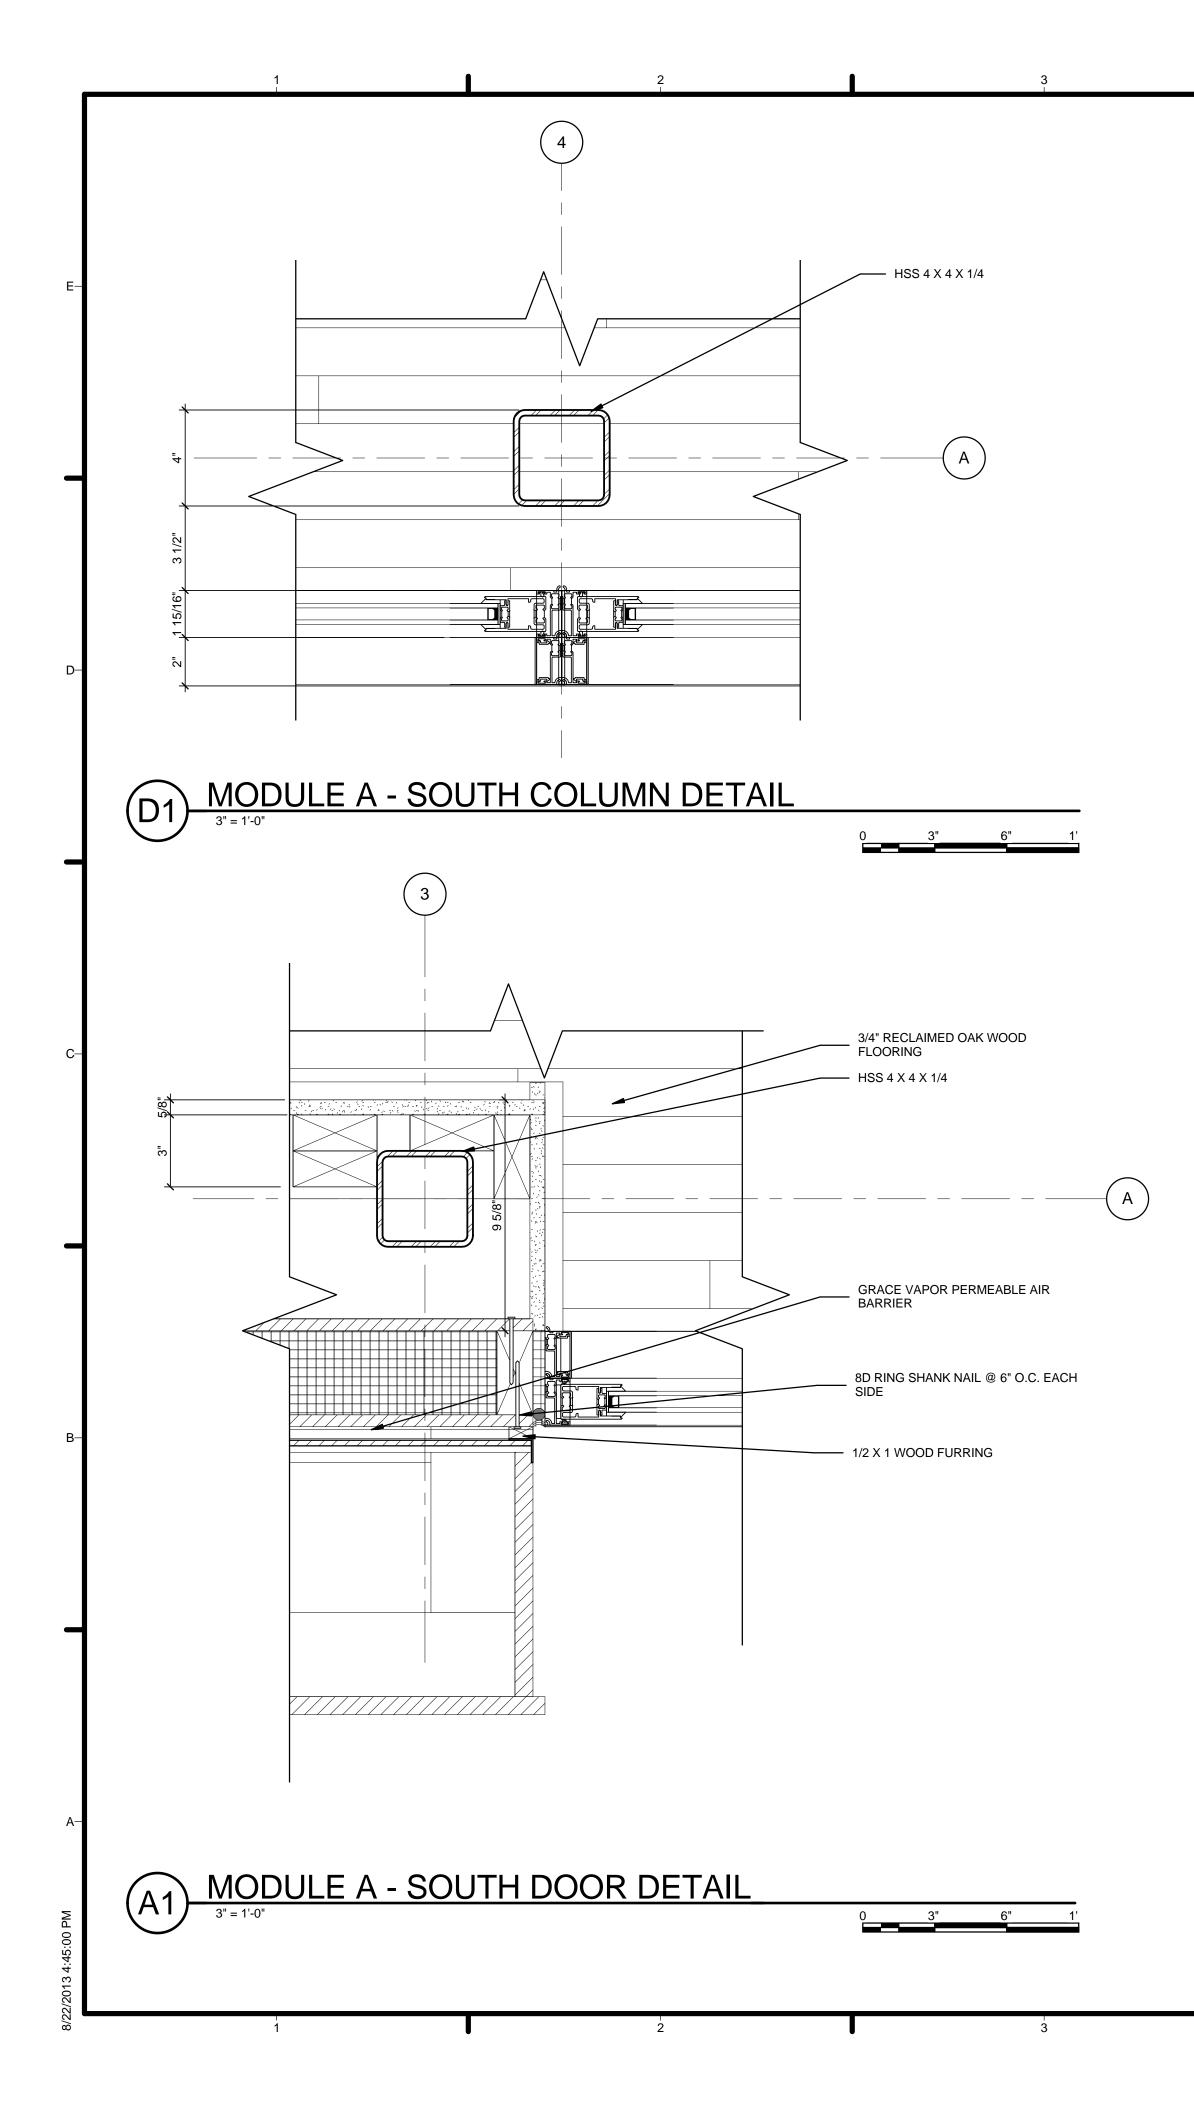

|    | A-504                                                                                                                                                                                                                                                                                                                                                                                                                  |





| <ol> <li>VERIFY ALL DIMENSIONS IN FIELD PRIOR TO<br/>FABRICATION AND INSTALLATION</li> <li>SEE SHEET C-102 FOR MODULE IDENTITY</li> </ol>                                                                                                                                                                                                                   | -E<br>HARVEST