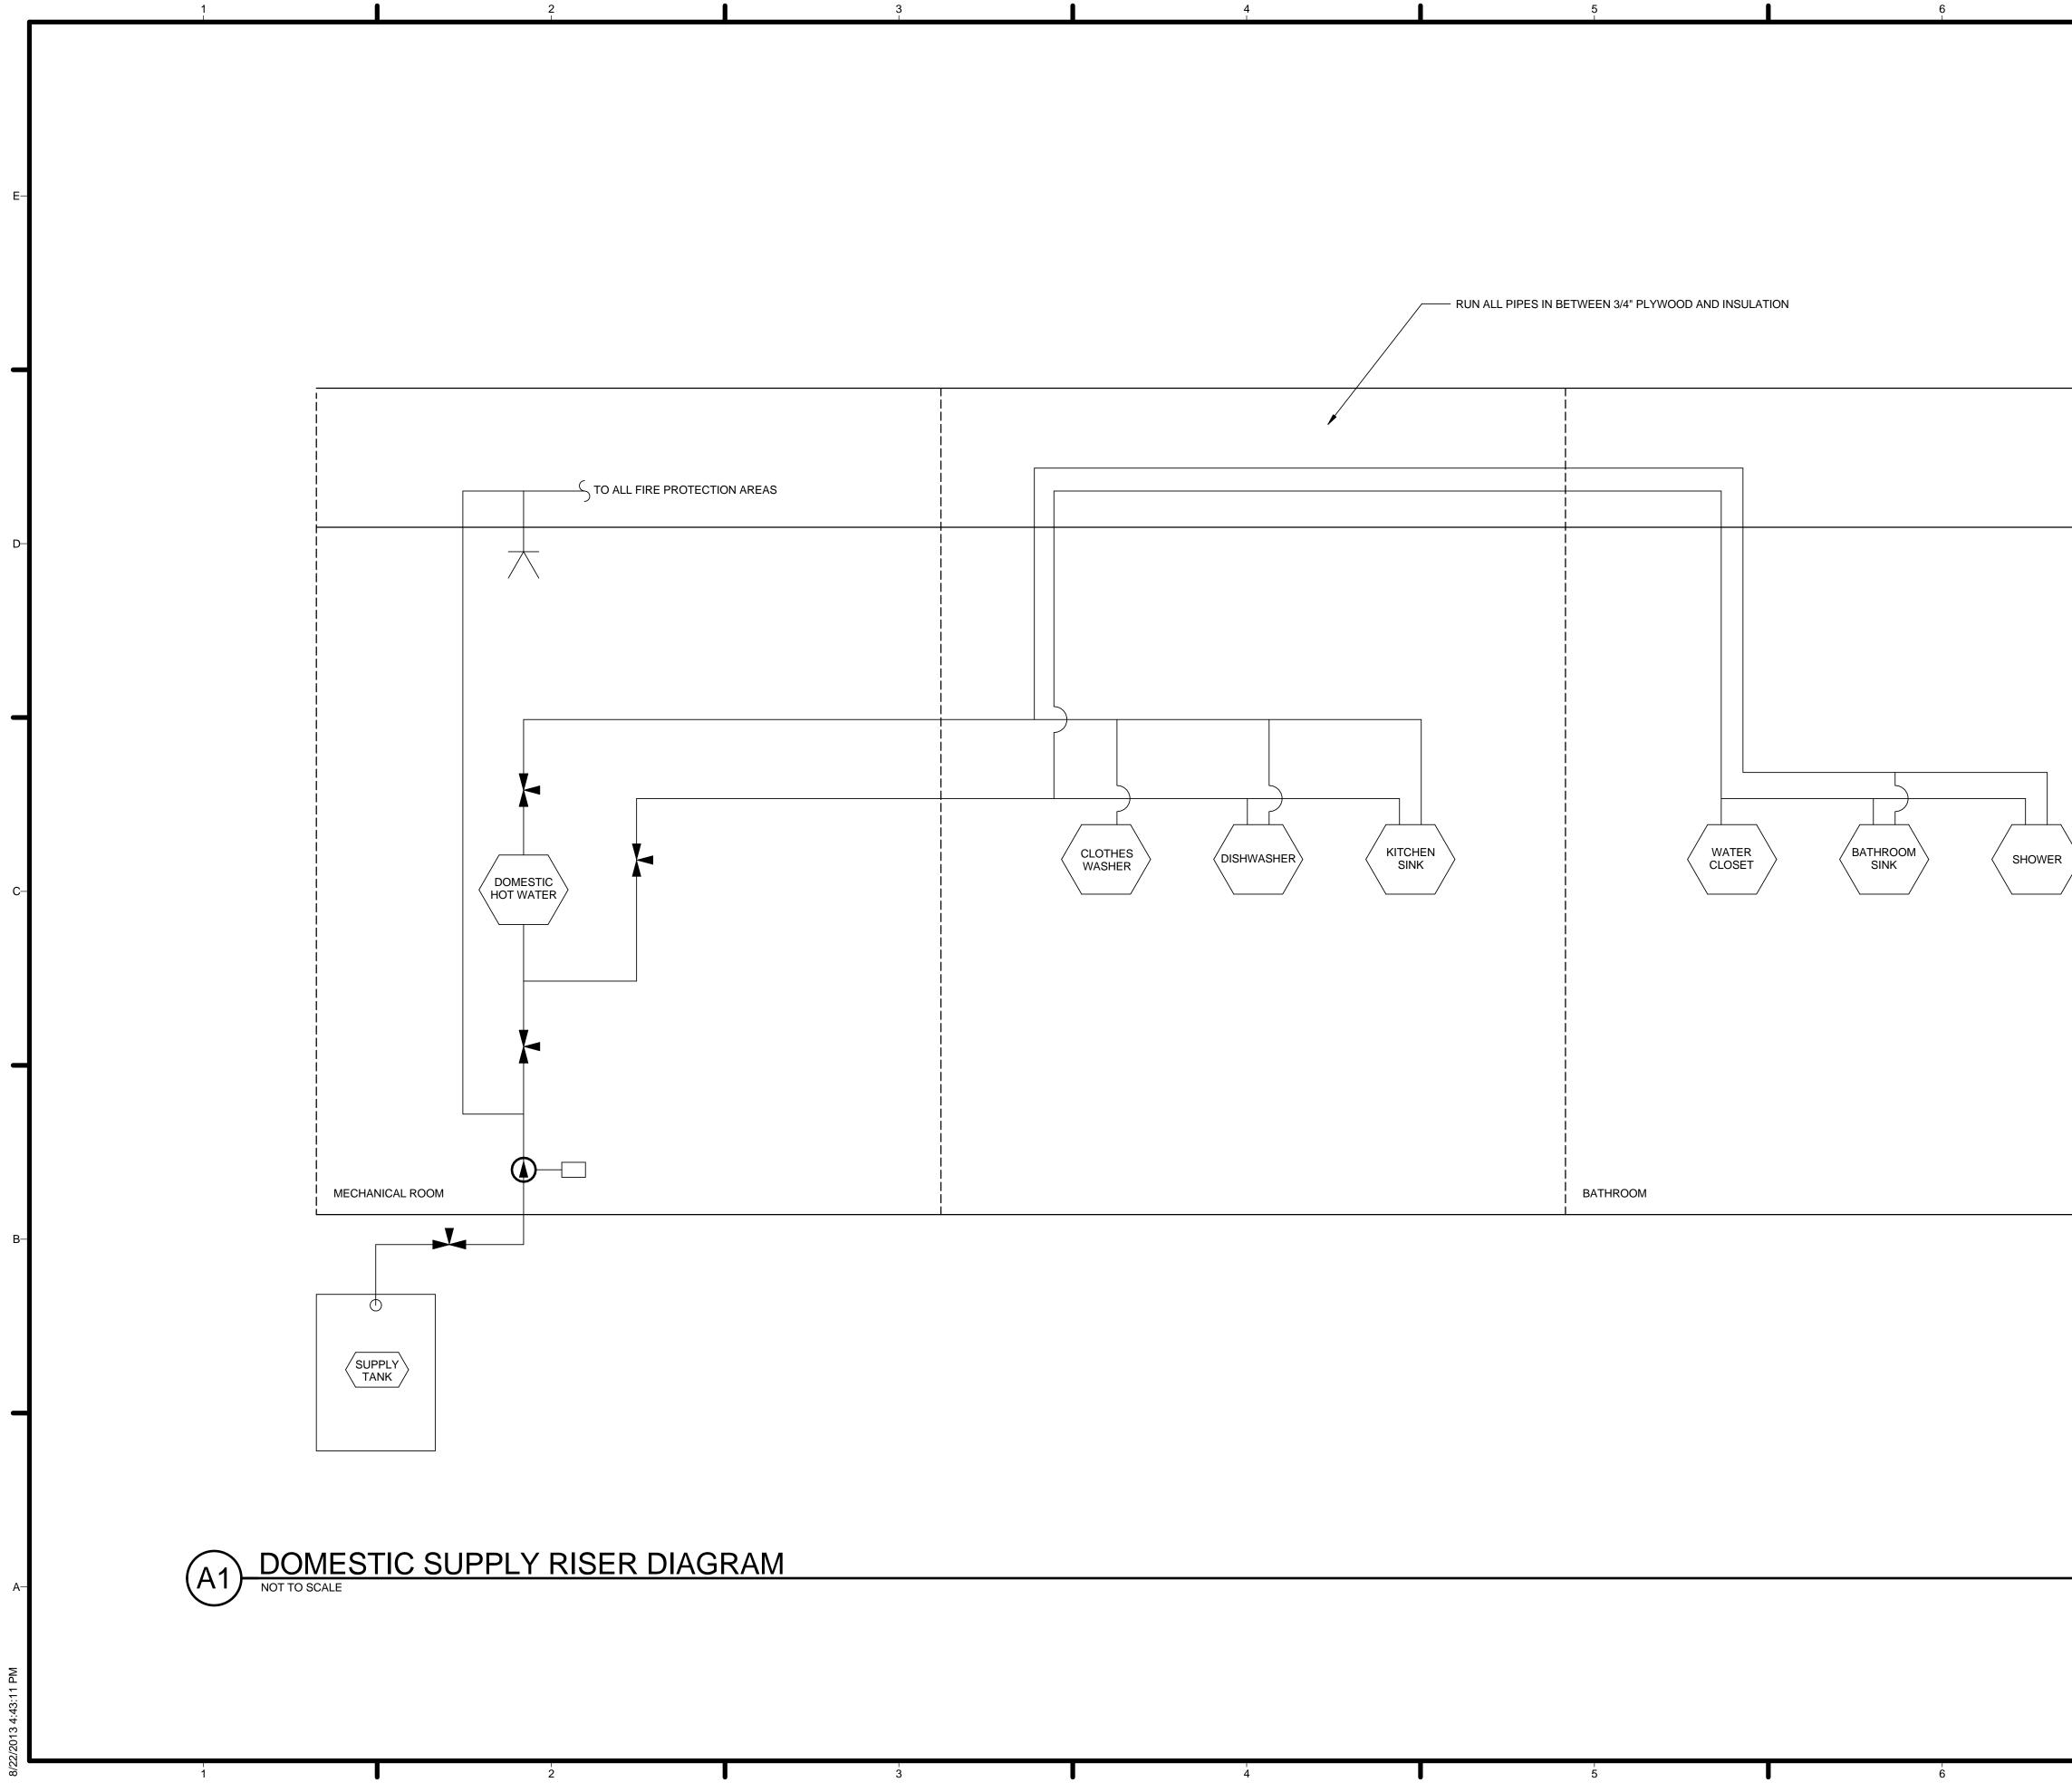

# **TEAM CAPIT**

|                                                                                                        | 67                                                                                                                                                  |                             |                                                                                                                          |                                                                                                                                   |                                                                                                   |
|--------------------------------------------------------------------------------------------------------|-----------------------------------------------------------------------------------------------------------------------------------------------------|-----------------------------|--------------------------------------------------------------------------------------------------------------------------|-----------------------------------------------------------------------------------------------------------------------------------|---------------------------------------------------------------------------------------------------|
|                                                                                                        |                                                                                                                                                     | E                           | H                                                                                                                        | ARV                                                                                                                               | EST CAPITOL                                                                                       |
|                                                                                                        |                                                                                                                                                     | f f                         | STRUCTURAI<br>BOB ALLIS<br>ARUP ENC                                                                                      | _ ENGINEE<br>SON, PE<br>GINEERING                                                                                                 |                                                                                                   |
| TOL DC SOL<br>PROJECT INFOR                                                                            | AR DECATHLON 2013                                                                                                                                   |                             | 1120 CON<br>AVENUE, I<br>WASHING<br>TEL: 202.7<br>MEP ENGINE<br>ARUP ENG<br>1120 CON<br>AVENUE,<br>WASHING<br>TEL: 202.7 | NECTICUT<br>NW., SUITE<br>TON, DC 20<br>29.8220<br>ER<br>GINEERING<br>NECTICUT<br>NW., SUITE<br>TON, DC 20<br>29.8220<br>DF RECOR | 200<br>0036<br>200<br>0036                                                                        |
| PROJECT NAME:<br>LOCATION:                                                                             | HARVEST<br>ORANGE COUNTY NATIONAL GREAT PARK<br>IRVINE, CA                                                                                          |                             | WILLIAM J<br>620 MICHI<br>CROUGH<br>WASHING<br>TEL: 202.3                                                                | ELEN, AIA<br>GAN AVE N<br>CENTER<br>TON, DC 20                                                                                    | IE                                                                                                |
| OCCUPANCY:<br>CONSTRUCTION TYPE:<br>BUILDING TYPE:<br>DESIGN TEAM:                                     | RESIDENTIAL<br>TYPE V<br>NEW SINGLE STORY MODULAR HOME<br>THE CATHOLIC UNIVERSITY OF AMERICA<br>GEORGE WASHINGTON UNIVERSITY<br>AMERICAN UNIVERSITY | -c <b>-</b>                 |                                                                                                                          |                                                                                                                                   |                                                                                                   |
| FACULTY PROJECT COORDINATOR:<br>PROJECT MANAGER:<br>ARCHITECTURE PROJECT MANAGER:<br>PROJECT ENGINEER: | BILL JELEN<br>ROBERT BLABOLIL<br>JEREMY HAAK<br>LAUREN WINGO                                                                                        |                             | w                                                                                                                        | SOLAR DI<br>WW.SOLAI                                                                                                              | MENT OF ENERGY<br>ECATHLON 2013<br>RDECATHLON.GOV                                                 |
| CONSTRUCTION MANAGER:                                                                                  | KYLE NOELL                                                                                                                                          |                             |                                                                                                                          |                                                                                                                                   |                                                                                                   |
|                                                                                                        |                                                                                                                                                     | —В<br>4<br>3<br>2<br>1<br>1 | 201<br>201                                                                                                               | 3.08.22<br>3.02.04<br>2.11.20<br>2.10.11<br>DATE                                                                                  | As-Built Submission<br>100% CD Submission<br>80% DD Revisions<br>80% DD Submission<br>DESCRIPTION |
|                                                                                                        |                                                                                                                                                     | [<br>                       | LOT NUMBER<br>DRAWN BY:<br>CHECKED BY<br>COPYRIGHT:                                                                      |                                                                                                                                   | 115<br>TEAM CAPITOL DC<br>TEAM CAPITOL DC<br>NONE: PROJECT IS<br>PUBLIC DOMAIN                    |
|                                                                                                        |                                                                                                                                                     | _A                          | SHEET TITLE                                                                                                              |                                                                                                                                   | R SHEET                                                                                           |
|                                                                                                        | 6 <sup>1</sup><br>7                                                                                                                                 |                             | C                                                                                                                        | CS                                                                                                                                | -001                                                                                              |