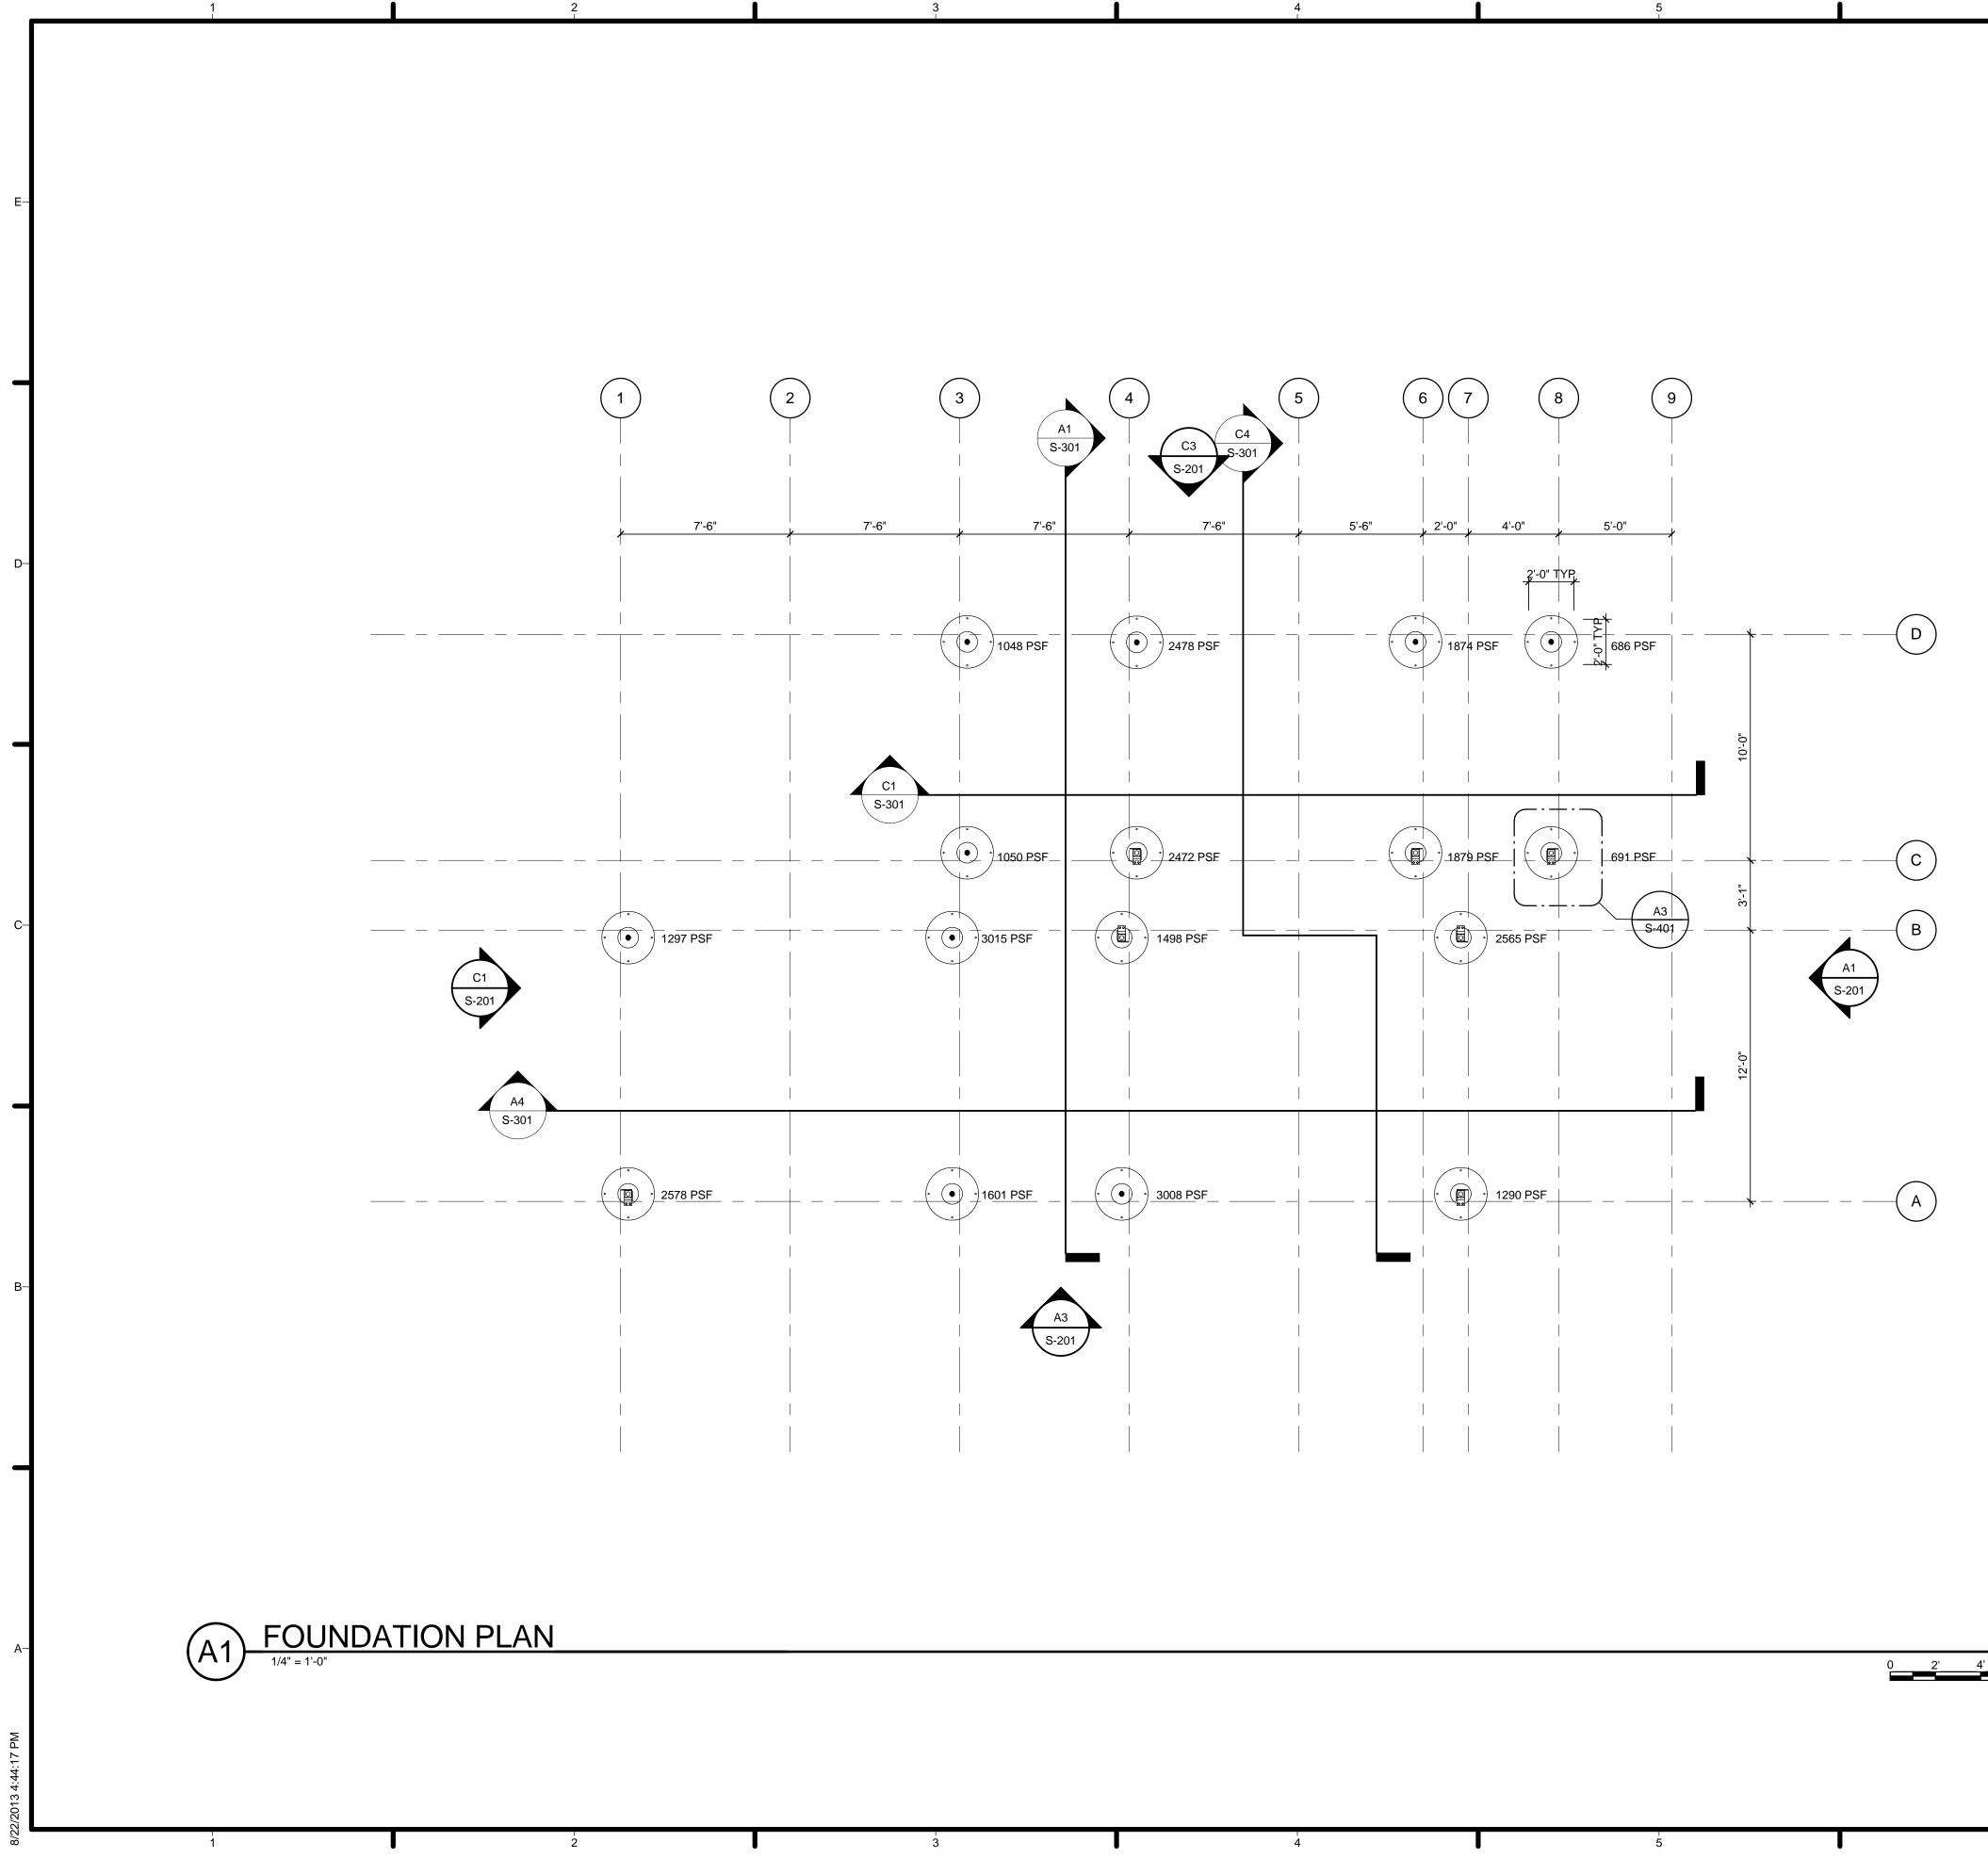

POSSIBLE COMBINATIONS OF DEAD, CONSTRUCTION, ERECTION, WIND AND OTHER LATERAL LOADS.

13.REFER TO SPECIFICATIONS FOR STEELWORK PROTECTION AND COATINGS.

SUBMITTALS

**1.CONTRACTOR SHALL SUBMIT SHOP DRAWINGS FOR** ENGINEER'S APPROVAL.

2. ONLY SHOP DRAWINGS MARKED "NO EXCEPTIONS TAKEN", "REVISE AS NOTED" OR "SEE COMMENTS NOTED" MAY BE USED BY CONTRACTOR IN THE WORK. SHOP DRAWINGS MARKED "REJECTED" OR "RESUBMIT FOR REVIEW" SHALL BE CORRECTED AND COMPLETED AS REQUIRED AND RESUBMITTED TO THE ARCHITECT BEFORE THEY ARE USED IN THE WORK. TESTING AND INSPECTIONS **1.THE OWNER WILL RETAIN AN INDEPENDENT TESTING** AGENCY TO INSPECT, CONDUCT TESTS, AND PROVIDE RECORDS OF THE FOLLOWING TYPES OF WORK AS REQUIRED BY THE BUILDING CODE:

A.ALL STRUCTURAL STEEL WELDING **B.ALL HIGH STRENGTH BOLTING** 





| 7