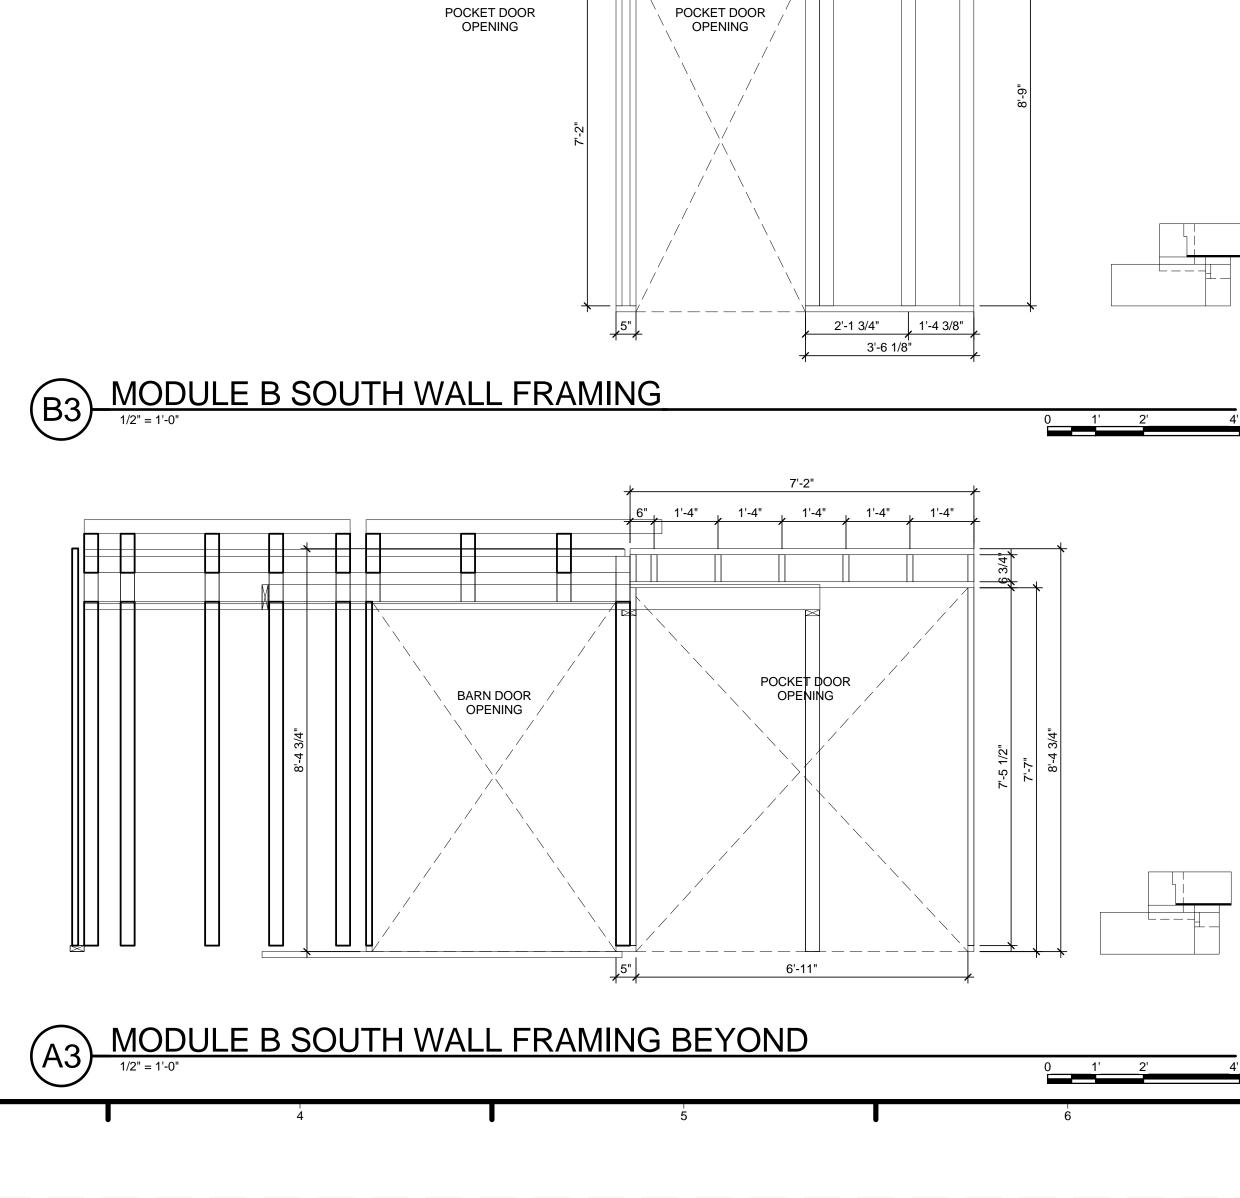

# **TEAM CAPIT**

|                                                                                                        | 67                                                                                                                                                  |                             |                                                                                                                          |                                                                                                                                   |                                                                                                   |
|--------------------------------------------------------------------------------------------------------|-----------------------------------------------------------------------------------------------------------------------------------------------------|-----------------------------|--------------------------------------------------------------------------------------------------------------------------|-----------------------------------------------------------------------------------------------------------------------------------|---------------------------------------------------------------------------------------------------|
|                                                                                                        |                                                                                                                                                     | E                           | H                                                                                                                        | ARV                                                                                                                               | EST CAPITOL                                                                                       |
|                                                                                                        |                                                                                                                                                     | f f                         | STRUCTURAI<br>BOB ALLIS<br>ARUP ENC                                                                                      | _ ENGINEE<br>SON, PE<br>GINEERING                                                                                                 |                                                                                                   |
| TOL DC SOL<br>PROJECT INFOR                                                                            | AR DECATHLON 2013                                                                                                                                   |                             | 1120 CON<br>AVENUE, I<br>WASHING<br>TEL: 202.7<br>MEP ENGINE<br>ARUP ENG<br>1120 CON<br>AVENUE,<br>WASHING<br>TEL: 202.7 | NECTICUT<br>NW., SUITE<br>TON, DC 20<br>29.8220<br>ER<br>GINEERING<br>NECTICUT<br>NW., SUITE<br>TON, DC 20<br>29.8220<br>DF RECOR | 200<br>0036<br>200<br>0036                                                                        |
| PROJECT NAME:<br>LOCATION:                                                                             | HARVEST<br>ORANGE COUNTY NATIONAL GREAT PARK<br>IRVINE, CA                                                                                          |                             | WILLIAM J<br>620 MICHI<br>CROUGH<br>WASHING<br>TEL: 202.3                                                                | ELEN, AIA<br>GAN AVE N<br>CENTER<br>TON, DC 20                                                                                    | IE                                                                                                |
| OCCUPANCY:<br>CONSTRUCTION TYPE:<br>BUILDING TYPE:<br>DESIGN TEAM:                                     | RESIDENTIAL<br>TYPE V<br>NEW SINGLE STORY MODULAR HOME<br>THE CATHOLIC UNIVERSITY OF AMERICA<br>GEORGE WASHINGTON UNIVERSITY<br>AMERICAN UNIVERSITY | -c <b>-</b>                 |                                                                                                                          |                                                                                                                                   |                                                                                                   |
| FACULTY PROJECT COORDINATOR:<br>PROJECT MANAGER:<br>ARCHITECTURE PROJECT MANAGER:<br>PROJECT ENGINEER: | BILL JELEN<br>ROBERT BLABOLIL<br>JEREMY HAAK<br>LAUREN WINGO                                                                                        |                             | w                                                                                                                        | SOLAR DI<br>WW.SOLAI                                                                                                              | MENT OF ENERGY<br>ECATHLON 2013<br>RDECATHLON.GOV                                                 |
| CONSTRUCTION MANAGER:                                                                                  | KYLE NOELL                                                                                                                                          |                             |                                                                                                                          |                                                                                                                                   |                                                                                                   |
|                                                                                                        |                                                                                                                                                     | —В<br>4<br>3<br>2<br>1<br>1 | 201<br>201                                                                                                               | 3.08.22<br>3.02.04<br>2.11.20<br>2.10.11<br>DATE                                                                                  | As-Built Submission<br>100% CD Submission<br>80% DD Revisions<br>80% DD Submission<br>DESCRIPTION |
|                                                                                                        |                                                                                                                                                     | [<br>                       | LOT NUMBER<br>DRAWN BY:<br>CHECKED BY<br>COPYRIGHT:                                                                      |                                                                                                                                   | 115<br>TEAM CAPITOL DC<br>TEAM CAPITOL DC<br>NONE: PROJECT IS<br>PUBLIC DOMAIN                    |
|                                                                                                        |                                                                                                                                                     | _A                          | SHEET TITLE                                                                                                              |                                                                                                                                   | R SHEET                                                                                           |
|                                                                                                        | 6 <sup>1</sup><br>7                                                                                                                                 |                             | C                                                                                                                        | CS                                                                                                                                | -001                                                                                              |