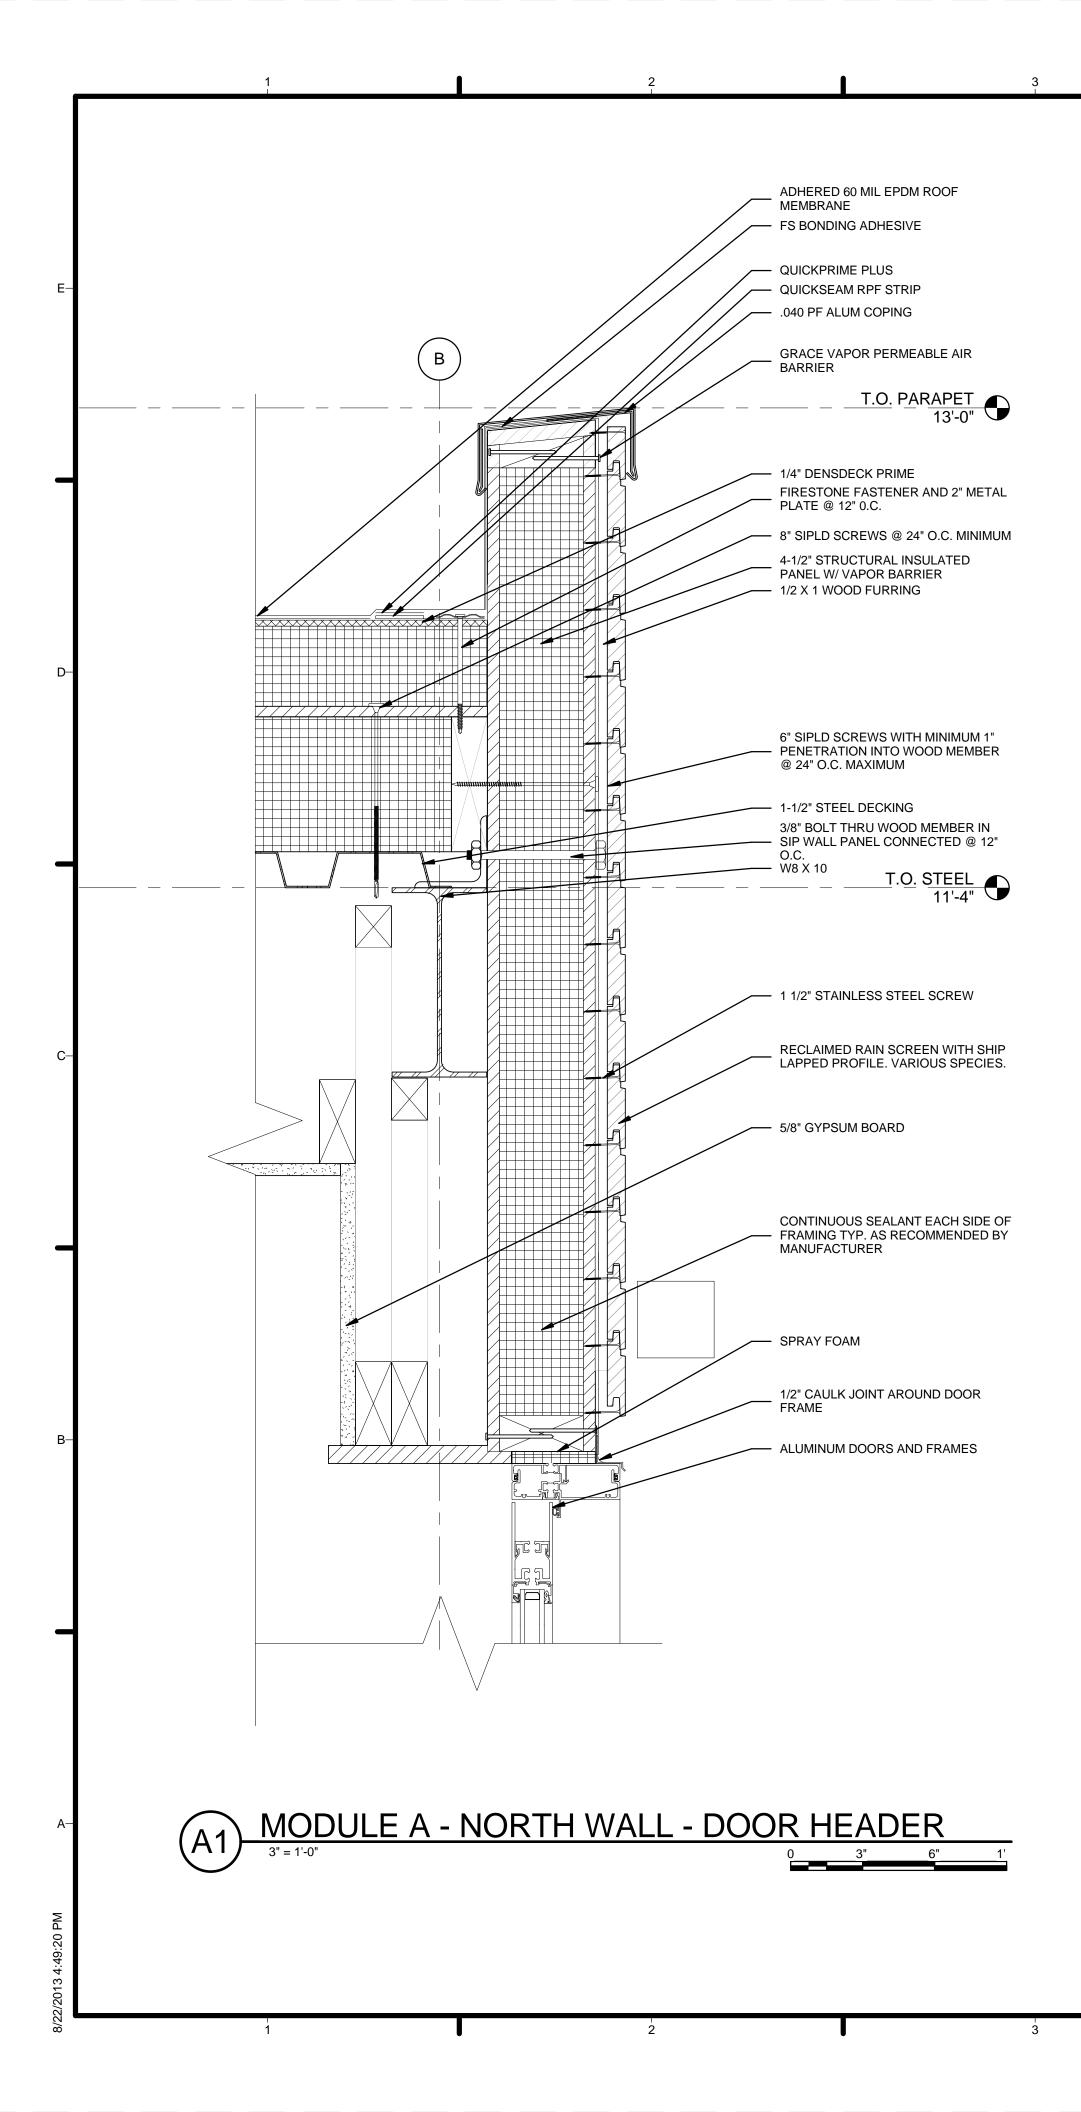

|                                        | A-525                                                                                                                                                                                                                                                                                                                                                                                                                                                          |



| 4 |  | 5 | 6 |
|---|--|---|---|
|   |  |   |   |

0 3" 6"







T

| GENERAL SHEET NOTES                                                                                                                | 1  |                 |                                                  |                                                                                  |
|------------------------------------------------------------------------------------------------------------------------------------|----|-----------------|--------------------------------------------------|----------------------------------------------------------------------------------|
| 1. VERIFY ALL DIMENSIONS IN FIELD PRIOR TO                                                                                         |    |                 |                                                  |