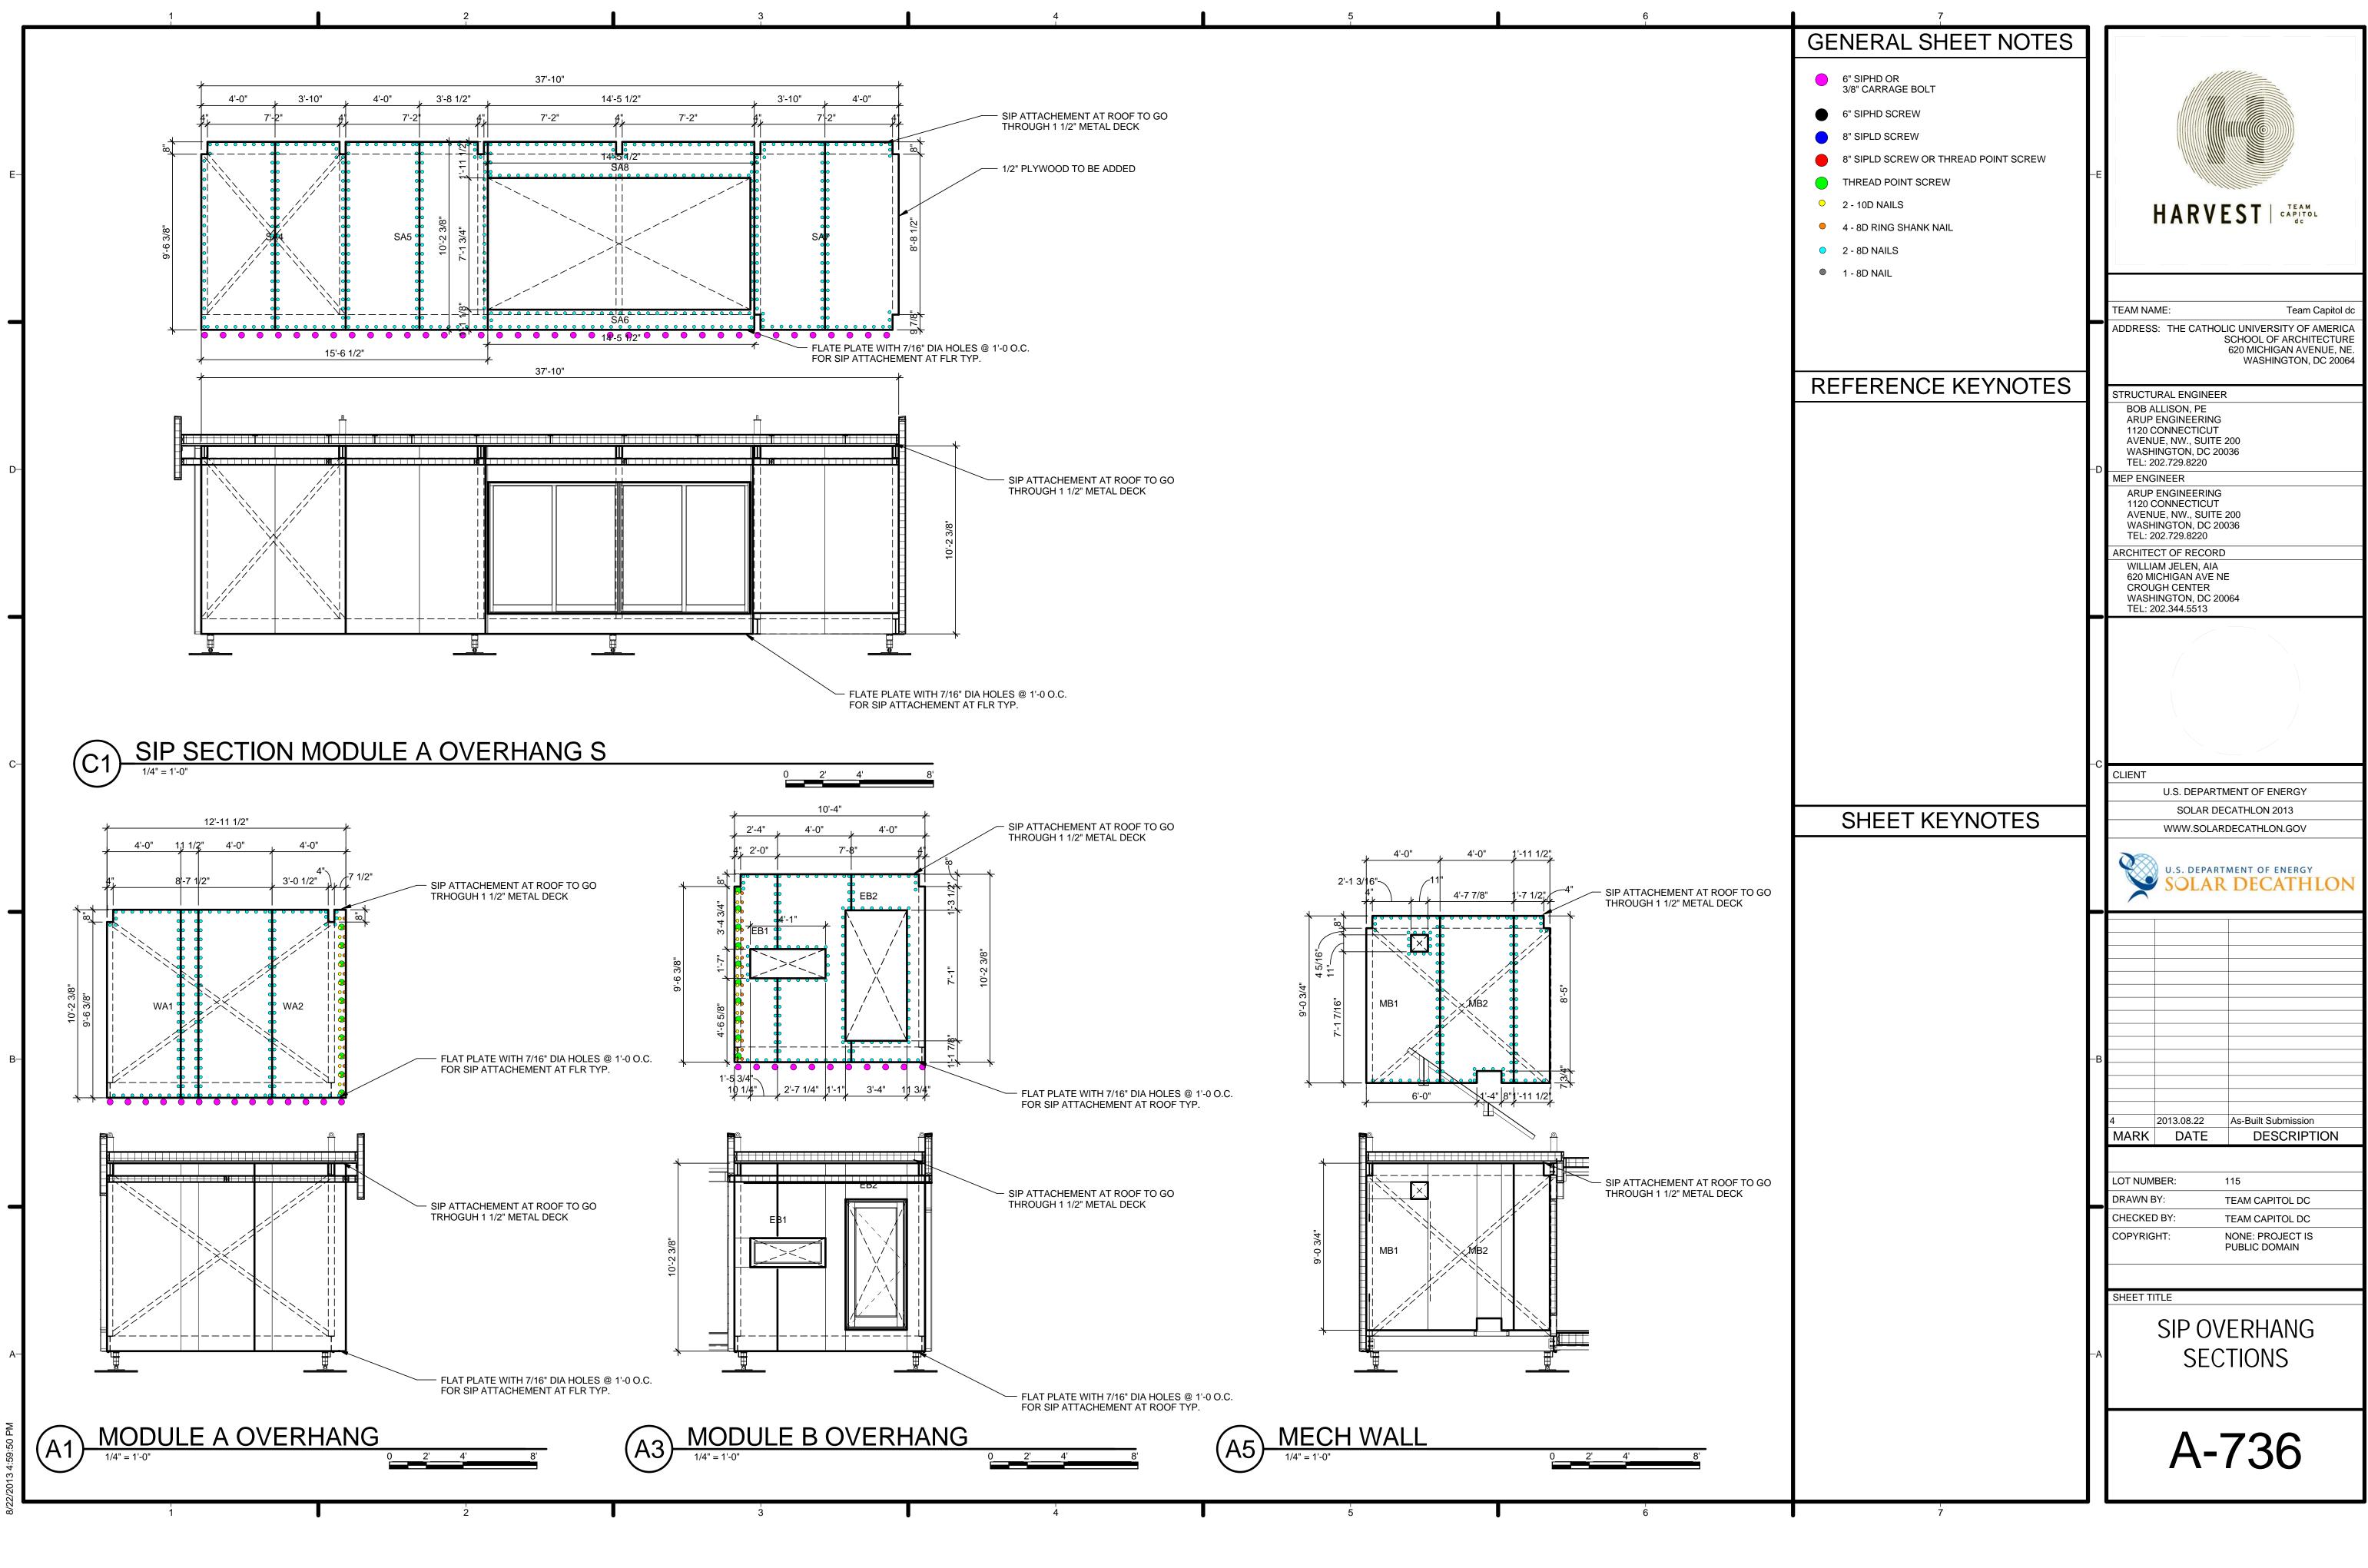

# **TEAM CAPIT**

|                                                                                                        | 67                                                                                                                                                  |                             |                                                                                                                          |                                                                                                                                   |                                                                                                   |
|--------------------------------------------------------------------------------------------------------|-----------------------------------------------------------------------------------------------------------------------------------------------------|-----------------------------|--------------------------------------------------------------------------------------------------------------------------|-----------------------------------------------------------------------------------------------------------------------------------|---------------------------------------------------------------------------------------------------|
|                                                                                                        |                                                                                                                                                     | E                           | H                                                                                                                        | ARV                                                                                                                               | EST CAPITOL                                                                                       |
|                                                                                                        |                                                                                                                                                     | f f                         | STRUCTURAI<br>BOB ALLIS<br>ARUP ENC                                                                                      | _ ENGINEE<br>SON, PE<br>GINEERING                                                                                                 |                                                                                                   |
| TOL DC SOL<br>PROJECT INFOR                                                                            | AR DECATHLON 2013                                                                                                                                   |                             | 1120 CON<br>AVENUE, I<br>WASHING<br>TEL: 202.7<br>MEP ENGINE<br>ARUP ENG<br>1120 CON<br>AVENUE,<br>WASHING<br>TEL: 202.7 | NECTICUT<br>NW., SUITE<br>TON, DC 20<br>29.8220<br>ER<br>GINEERING<br>NECTICUT<br>NW., SUITE<br>TON, DC 20<br>29.8220<br>DF RECOR | 200<br>0036<br>200<br>0036                                                                        |
| PROJECT NAME:<br>LOCATION:                                                                             | HARVEST<br>ORANGE COUNTY NATIONAL GREAT PARK<br>IRVINE, CA                                                                                          |                             | WILLIAM J<br>620 MICHI<br>CROUGH<br>WASHING<br>TEL: 202.3                                                                | ELEN, AIA<br>GAN AVE N<br>CENTER<br>TON, DC 20                                                                                    | IE                                                                                                |
| OCCUPANCY:<br>CONSTRUCTION TYPE:<br>BUILDING TYPE:<br>DESIGN TEAM:                                     | RESIDENTIAL<br>TYPE V<br>NEW SINGLE STORY MODULAR HOME<br>THE CATHOLIC UNIVERSITY OF AMERICA<br>GEORGE WASHINGTON UNIVERSITY<br>AMERICAN UNIVERSITY | -c <b>-</b>                 |                                                                                                                          |                                                                                                                                   |                                                                                                   |
| FACULTY PROJECT COORDINATOR:<br>PROJECT MANAGER:<br>ARCHITECTURE PROJECT MANAGER:<br>PROJECT ENGINEER: | BILL JELEN<br>ROBERT BLABOLIL<br>JEREMY HAAK<br>LAUREN WINGO                                                                                        |                             | w                                                                                                                        | SOLAR DI<br>WW.SOLAI                                                                                                              | MENT OF ENERGY<br>ECATHLON 2013<br>RDECATHLON.GOV                                                 |
| CONSTRUCTION MANAGER:                                                                                  | KYLE NOELL                                                                                                                                          |                             |                                                                                                                          |                                                                                                                                   |                                                                                                   |
|                                                                                                        |                                                                                                                                                     | —В<br>4<br>3<br>2<br>1<br>1 | 201<br>201                                                                                                               | 3.08.22<br>3.02.04<br>2.11.20<br>2.10.11<br>DATE                                                                                  | As-Built Submission<br>100% CD Submission<br>80% DD Revisions<br>80% DD Submission<br>DESCRIPTION |
|                                                                                                        |                                                                                                                                                     | [<br>                       | LOT NUMBER<br>DRAWN BY:<br>CHECKED BY<br>COPYRIGHT:                                                                      |                                                                                                                                   | 115<br>TEAM CAPITOL DC<br>TEAM CAPITOL DC<br>NONE: PROJECT IS<br>PUBLIC DOMAIN                    |
|                                                                                                        |                                                                                                                                                     | _A                          | SHEET TITLE                                                                                                              |                                                                                                                                   | R SHEET                                                                                           |
|                                                                                                        | 6 <sup>1</sup><br>7                                                                                                                                 |                             | C                                                                                                                        | CS                                                                                                                                | -001                                                                                              |