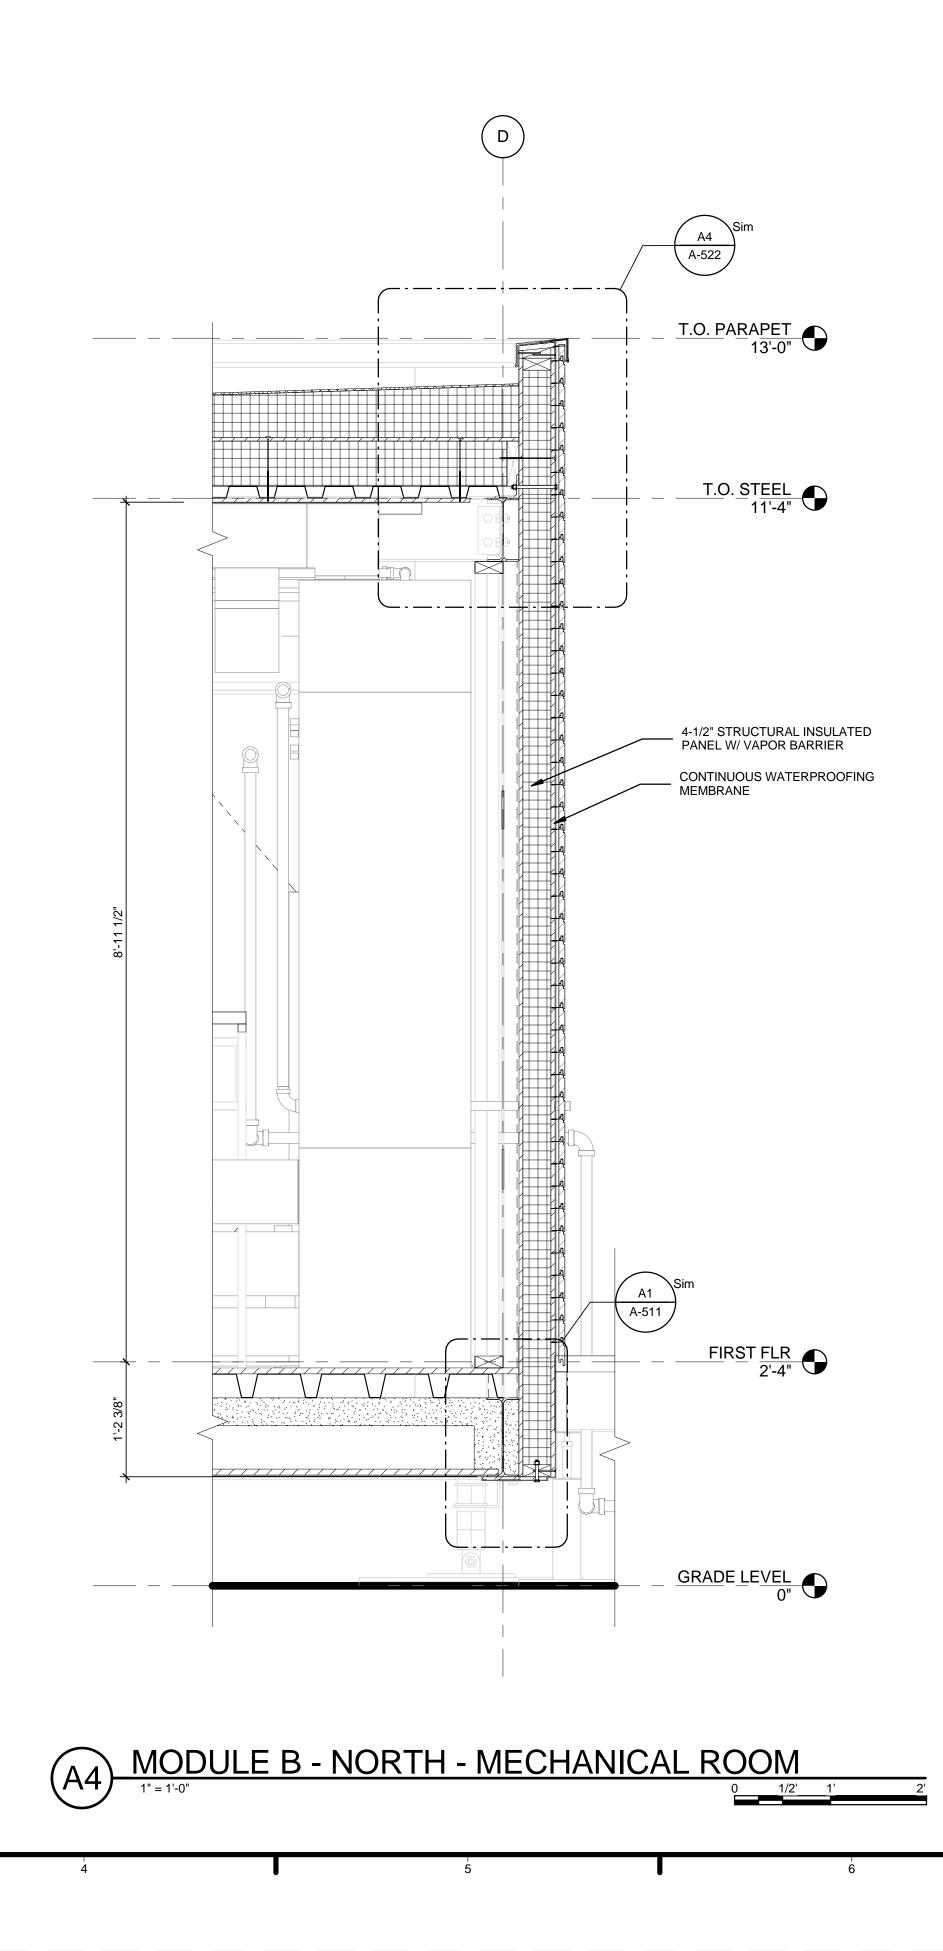

| -A |                                                                                                            |
|                                            |    |                                                                                                            |
|                                            |    |                                                                                                            |
|                                            |    | A-314                                                                                                      |
|                                            |    |                                                                                                            |











| 7                                                                                                                                                                     | • • |