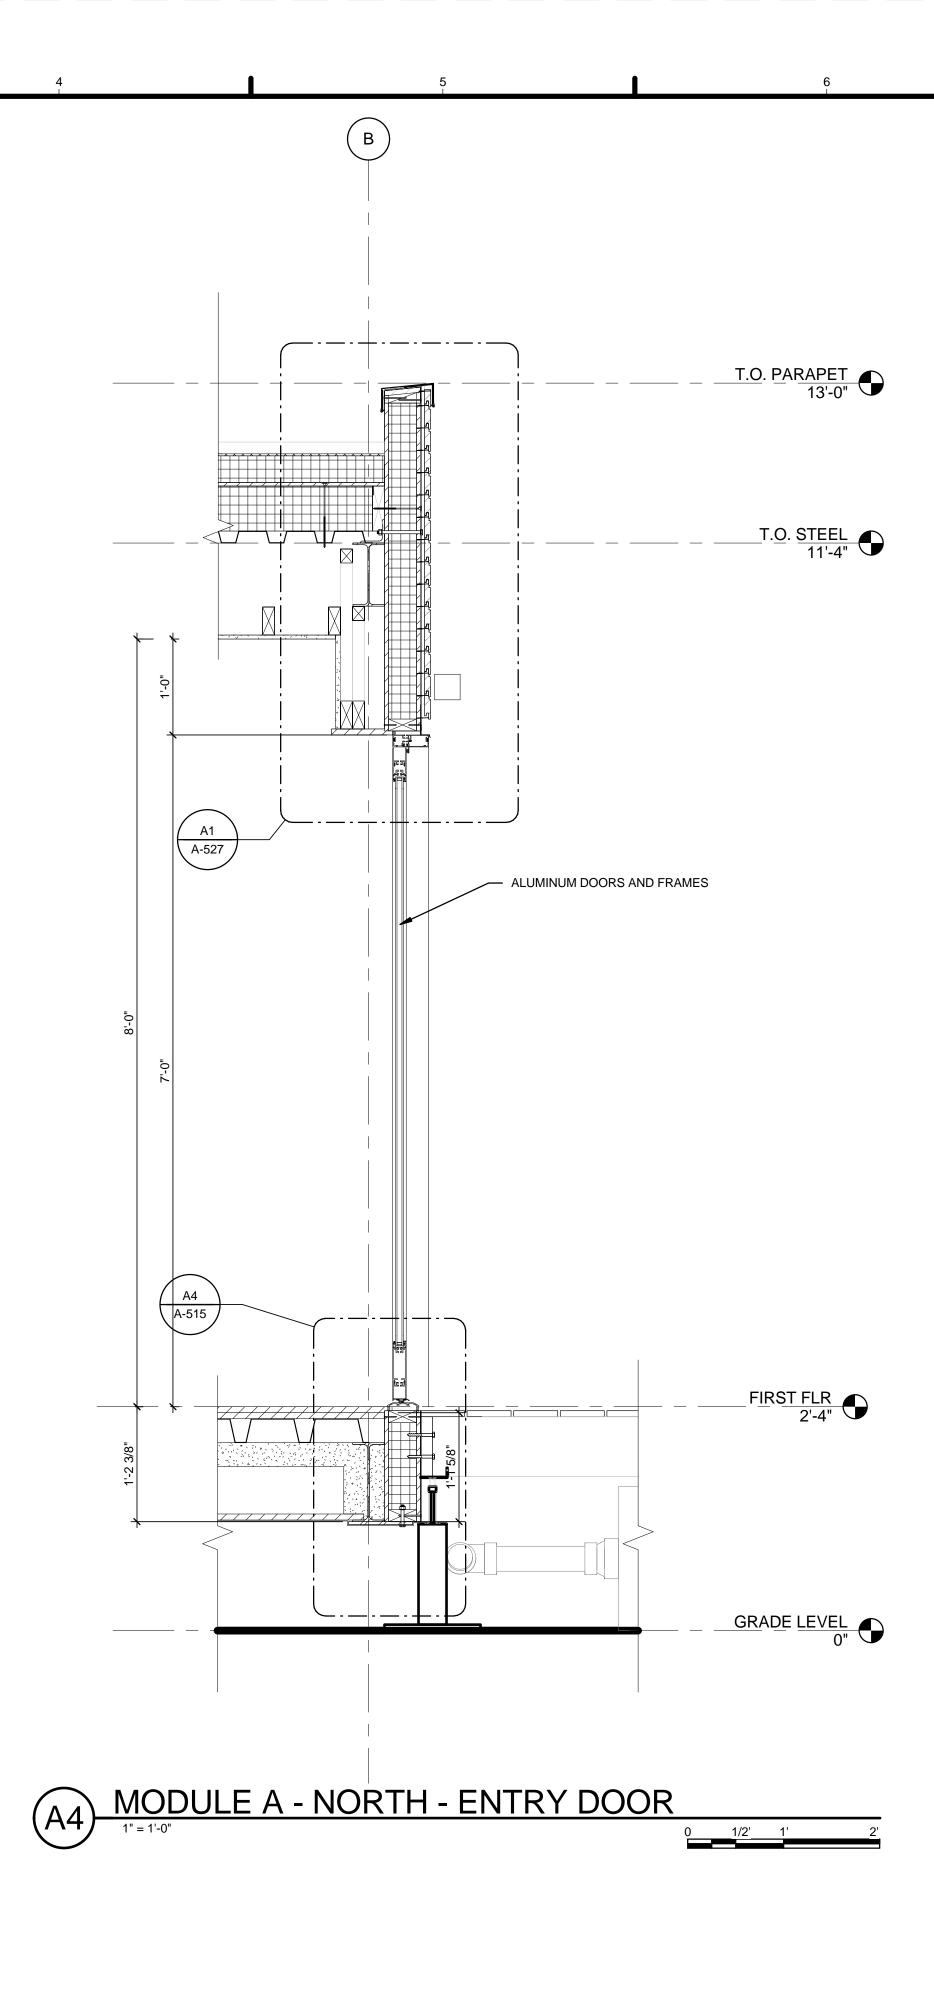

# **TEAM CAPIT**

|                                                                                                        | 67                                                                                                                                                  |                             |                                                                                                                          |                                                                                                                                   |                                                                                                   |
|--------------------------------------------------------------------------------------------------------|-----------------------------------------------------------------------------------------------------------------------------------------------------|-----------------------------|--------------------------------------------------------------------------------------------------------------------------|-----------------------------------------------------------------------------------------------------------------------------------|---------------------------------------------------------------------------------------------------|
|                                                                                                        |                                                                                                                                                     | E                           | H                                                                                                                        | ARV                                                                                                                               | EST CAPITOL                                                                                       |
|                                                                                                        |                                                                                                                                                     | f f                         | STRUCTURAI<br>BOB ALLIS<br>ARUP ENC                                                                                      | _ ENGINEE<br>SON, PE<br>GINEERING                                                                                                 |                                                                                                   |
| TOL DC SOL<br>PROJECT INFOR                                                                            | AR DECATHLON 2013                                                                                                                                   |                             | 1120 CON<br>AVENUE, I<br>WASHING<br>TEL: 202.7<br>MEP ENGINE<br>ARUP ENG<br>1120 CON<br>AVENUE,<br>WASHING<br>TEL: 202.7 | NECTICUT<br>NW., SUITE<br>TON, DC 20<br>29.8220<br>ER<br>GINEERING<br>NECTICUT<br>NW., SUITE<br>TON, DC 20<br>29.8220<br>DF RECOR | 200<br>0036<br>200<br>0036                                                                        |
| PROJECT NAME:<br>LOCATION:                                                                             | HARVEST<br>ORANGE COUNTY NATIONAL GREAT PARK<br>IRVINE, CA                                                                                          |                             | WILLIAM J<br>620 MICHI<br>CROUGH<br>WASHING<br>TEL: 202.3                                                                | ELEN, AIA<br>GAN AVE N<br>CENTER<br>TON, DC 20                                                                                    | IE                                                                                                |
| OCCUPANCY:<br>CONSTRUCTION TYPE:<br>BUILDING TYPE:<br>DESIGN TEAM:                                     | RESIDENTIAL<br>TYPE V<br>NEW SINGLE STORY MODULAR HOME<br>THE CATHOLIC UNIVERSITY OF AMERICA<br>GEORGE WASHINGTON UNIVERSITY<br>AMERICAN UNIVERSITY | -c <b>-</b>                 |                                                                                                                          |                                                                                                                                   |                                                                                                   |
| FACULTY PROJECT COORDINATOR:<br>PROJECT MANAGER:<br>ARCHITECTURE PROJECT MANAGER:<br>PROJECT ENGINEER: | BILL JELEN<br>ROBERT BLABOLIL<br>JEREMY HAAK<br>LAUREN WINGO                                                                                        |                             | w                                                                                                                        | SOLAR DI<br>WW.SOLAI                                                                                                              | MENT OF ENERGY<br>ECATHLON 2013<br>RDECATHLON.GOV                                                 |
| CONSTRUCTION MANAGER:                                                                                  | KYLE NOELL                                                                                                                                          |                             |                                                                                                                          |                                                                                                                                   |                                                                                                   |
|                                                                                                        |                                                                                                                                                     | —В<br>4<br>3<br>2<br>1<br>1 | 201<br>201                                                                                                               | 3.08.22<br>3.02.04<br>2.11.20<br>2.10.11<br>DATE                                                                                  | As-Built Submission<br>100% CD Submission<br>80% DD Revisions<br>80% DD Submission<br>DESCRIPTION |
|                                                                                                        |                                                                                                                                                     | [<br>                       | LOT NUMBER<br>DRAWN BY:<br>CHECKED BY<br>COPYRIGHT:                                                                      |                                                                                                                                   | 115<br>TEAM CAPITOL DC<br>TEAM CAPITOL DC<br>NONE: PROJECT IS<br>PUBLIC DOMAIN                    |
|                                                                                                        |                                                                                                                                                     | _A                          | SHEET TITLE                                                                                                              |                                                                                                                                   | R SHEET                                                                                           |
|                                                                                                        | 6 <sup>1</sup><br>7                                                                                                                                 |                             | C                                                                                                                        | CS                                                                                                                                | -001                                                                                              |