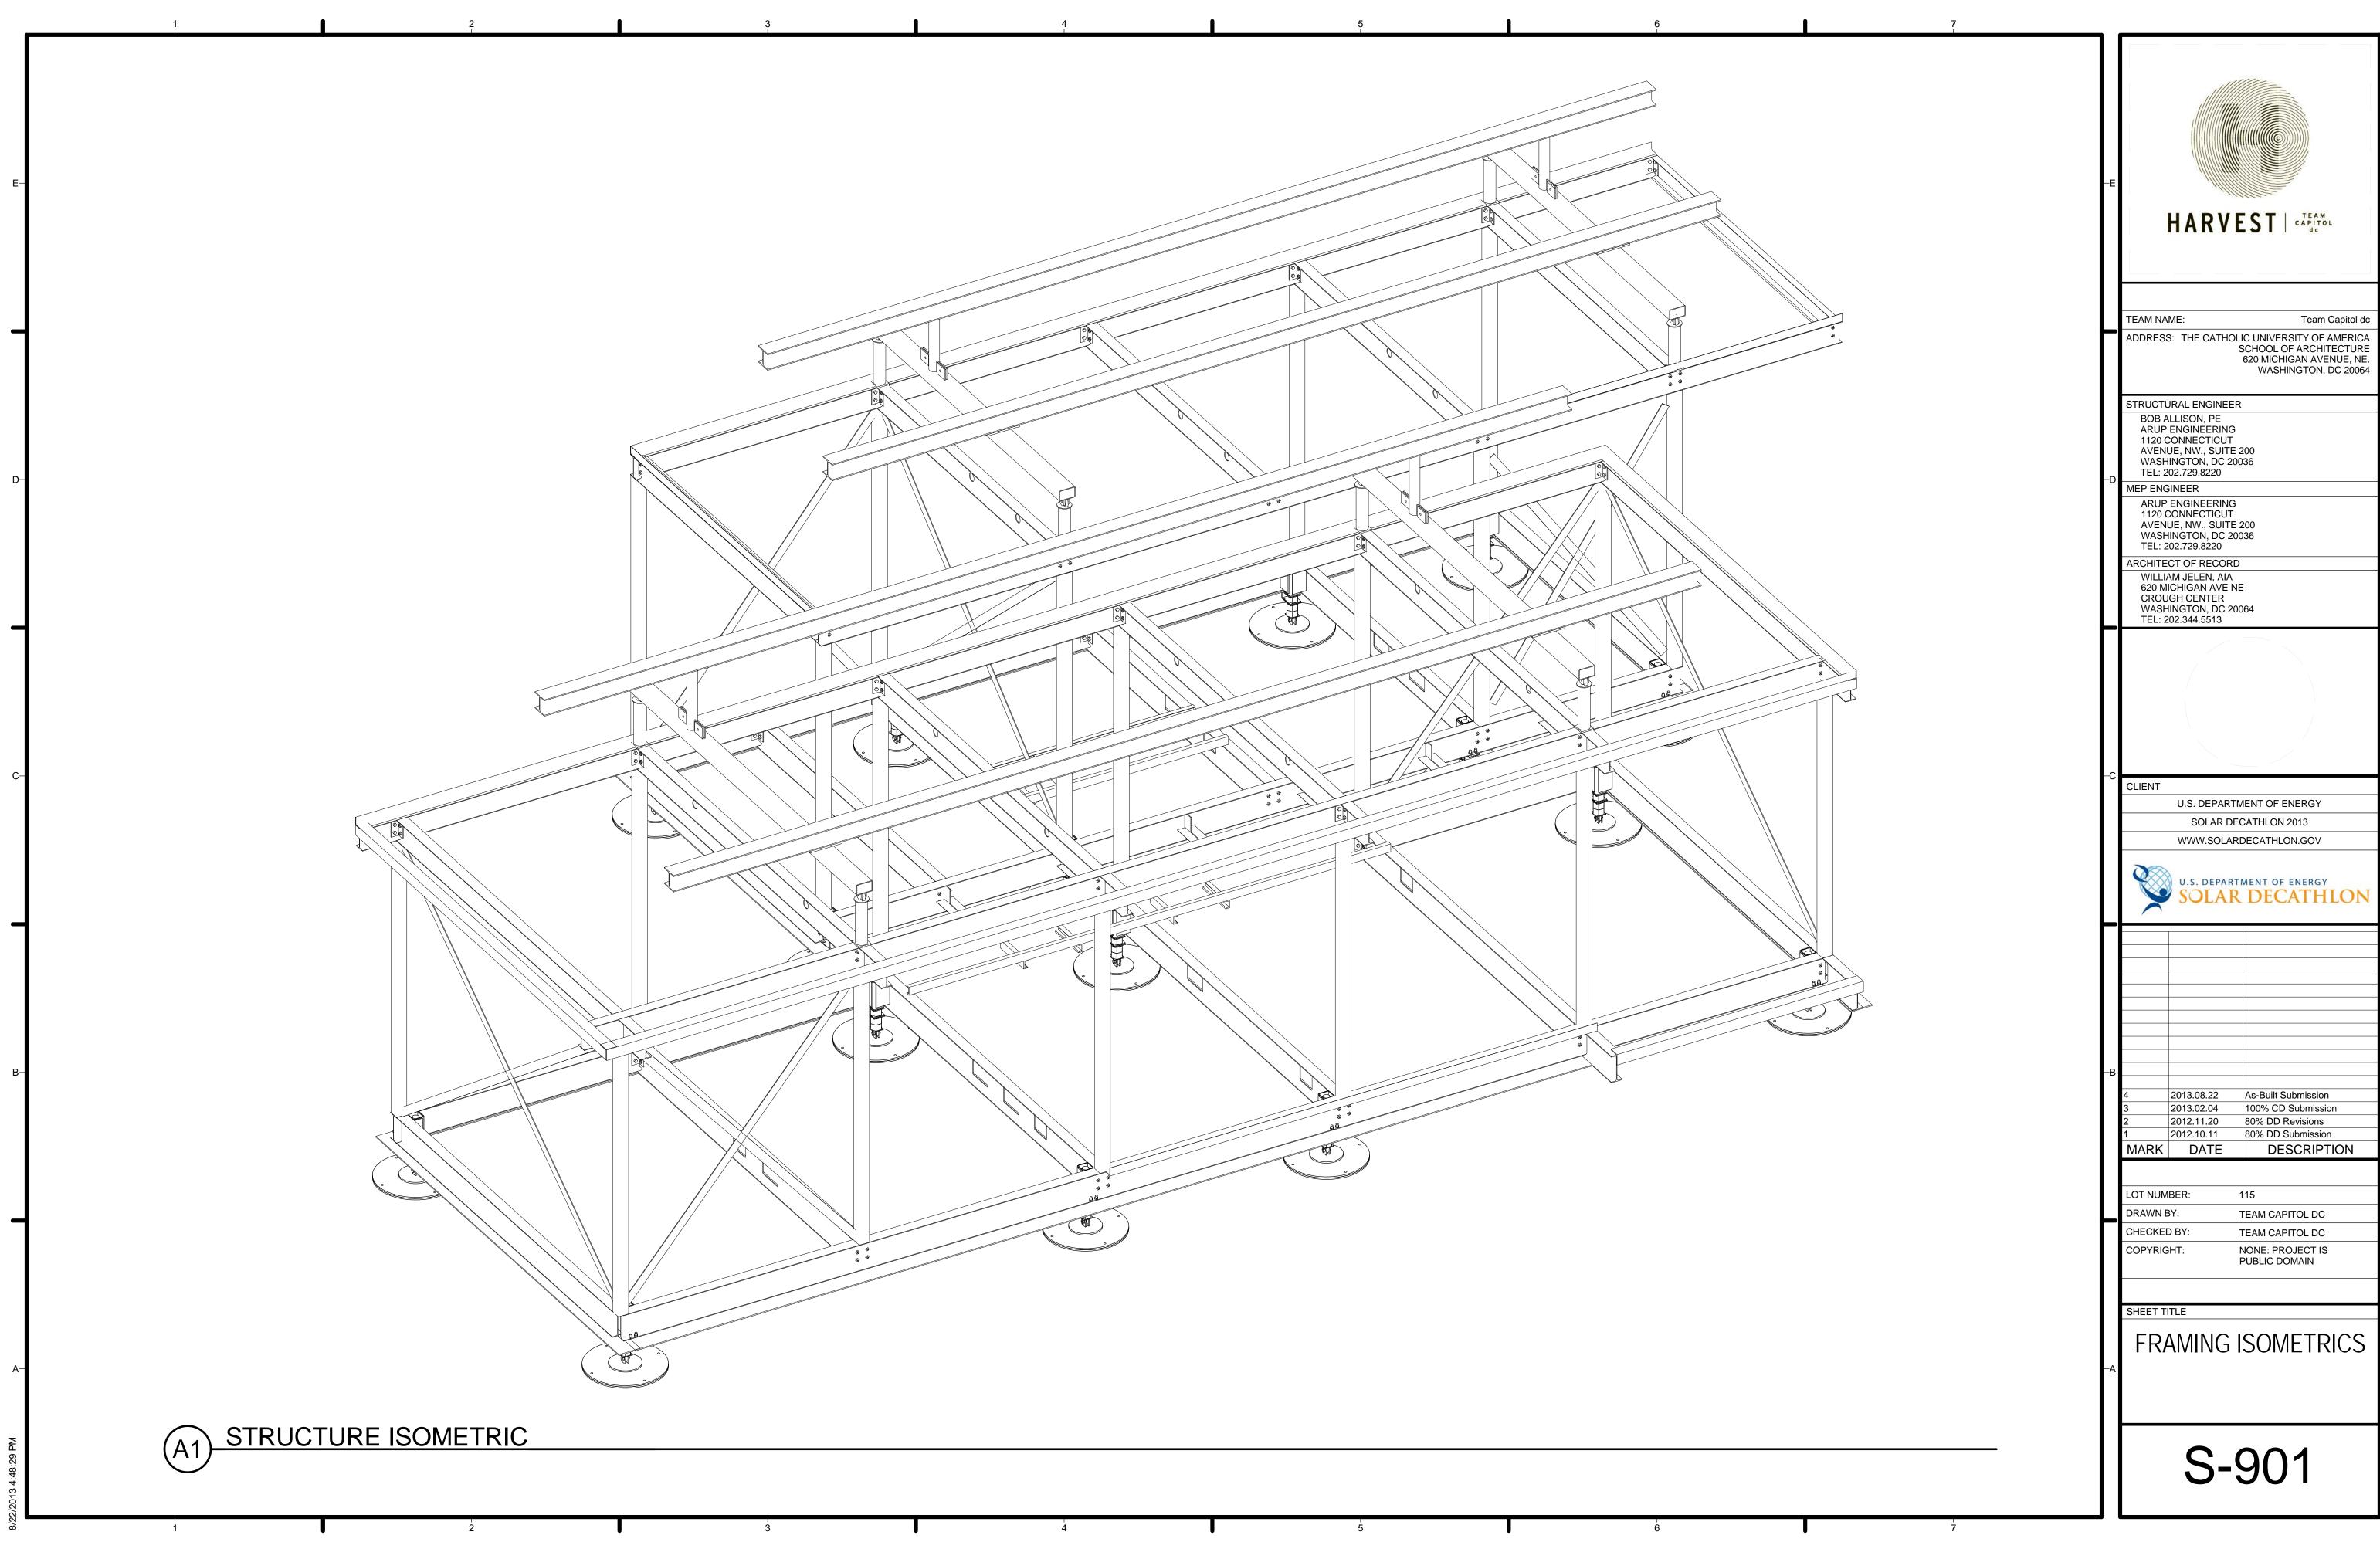

# **TEAM CAPIT**

|                                                                                                        | 67                                                                                                                                                  |                             |                                                                                                                          |                                                                                                                                   |                                                                                                   |
|--------------------------------------------------------------------------------------------------------|-----------------------------------------------------------------------------------------------------------------------------------------------------|-----------------------------|--------------------------------------------------------------------------------------------------------------------------|-----------------------------------------------------------------------------------------------------------------------------------|---------------------------------------------------------------------------------------------------|
|                                                                                                        |                                                                                                                                                     | E                           | H                                                                                                                        | ARV                                                                                                                               | EST CAPITOL                                                                                       |
|                                                                                                        |                                                                                                                                                     | f f                         | STRUCTURAI<br>BOB ALLIS<br>ARUP ENC                                                                                      | _ ENGINEE<br>SON, PE<br>GINEERING                                                                                                 |                                                                                                   |
| TOL DC SOL<br>PROJECT INFOR                                                                            | AR DECATHLON 2013                                                                                                                                   |                             | 1120 CON<br>AVENUE, I<br>WASHING<br>TEL: 202.7<br>MEP ENGINE<br>ARUP ENG<br>1120 CON<br>AVENUE,<br>WASHING<br>TEL: 202.7 | NECTICUT<br>NW., SUITE<br>TON, DC 20<br>29.8220<br>ER<br>GINEERING<br>NECTICUT<br>NW., SUITE<br>TON, DC 20<br>29.8220<br>DF RECOR | 200<br>0036<br>200<br>0036                                                                        |
| PROJECT NAME:<br>LOCATION:                                                                             | HARVEST<br>ORANGE COUNTY NATIONAL GREAT PARK<br>IRVINE, CA                                                                                          |                             | WILLIAM J<br>620 MICHI<br>CROUGH<br>WASHING<br>TEL: 202.3                                                                | ELEN, AIA<br>GAN AVE N<br>CENTER<br>TON, DC 20                                                                                    | IE                                                                                                |
| OCCUPANCY:<br>CONSTRUCTION TYPE:<br>BUILDING TYPE:<br>DESIGN TEAM:                                     | RESIDENTIAL<br>TYPE V<br>NEW SINGLE STORY MODULAR HOME<br>THE CATHOLIC UNIVERSITY OF AMERICA<br>GEORGE WASHINGTON UNIVERSITY<br>AMERICAN UNIVERSITY | -c <b>-</b>                 |                                                                                                                          |                                                                                                                                   |                                                                                                   |
| FACULTY PROJECT COORDINATOR:<br>PROJECT MANAGER:<br>ARCHITECTURE PROJECT MANAGER:<br>PROJECT ENGINEER: | BILL JELEN<br>ROBERT BLABOLIL<br>JEREMY HAAK<br>LAUREN WINGO                                                                                        |                             | w                                                                                                                        | SOLAR DI<br>WW.SOLAI                                                                                                              | MENT OF ENERGY<br>ECATHLON 2013<br>RDECATHLON.GOV                                                 |
| CONSTRUCTION MANAGER:                                                                                  | KYLE NOELL                                                                                                                                          |                             |                                                                                                                          |                                                                                                                                   |                                                                                                   |
|                                                                                                        |                                                                                                                                                     | —В<br>4<br>3<br>2<br>1<br>1 | 201<br>201                                                                                                               | 3.08.22<br>3.02.04<br>2.11.20<br>2.10.11<br>DATE                                                                                  | As-Built Submission<br>100% CD Submission<br>80% DD Revisions<br>80% DD Submission<br>DESCRIPTION |
|                                                                                                        |                                                                                                                                                     | [<br>                       | LOT NUMBER<br>DRAWN BY:<br>CHECKED BY<br>COPYRIGHT:                                                                      |                                                                                                                                   | 115<br>TEAM CAPITOL DC<br>TEAM CAPITOL DC<br>NONE: PROJECT IS<br>PUBLIC DOMAIN                    |
|                                                                                                        |                                                                                                                                                     | _A                          | SHEET TITLE                                                                                                              |                                                                                                                                   | R SHEET                                                                                           |
|                                                                                                        | 6 <sup>1</sup><br>7                                                                                                                                 |                             | C                                                                                                                        | CS                                                                                                                                | -001                                                                                              |