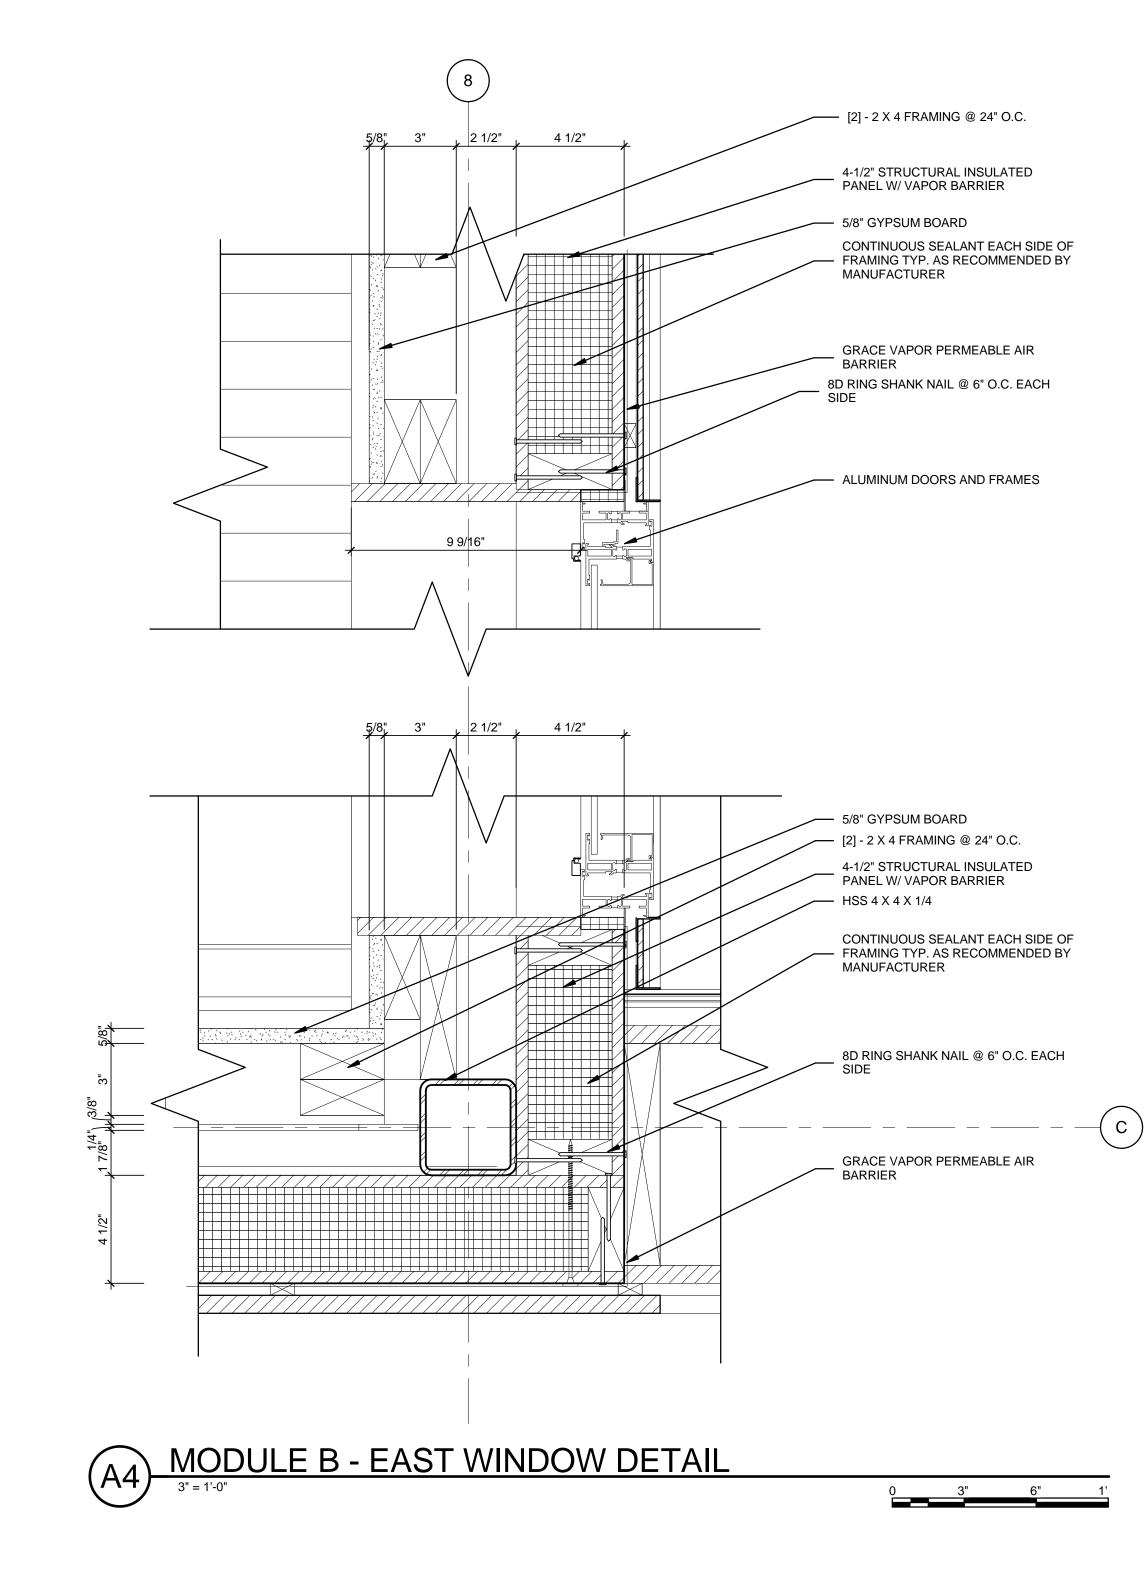

|    | A-504                                                                                                                                                                                                                                                                                                                                                                                                                  |





| <ol> <li>VERIFY ALL DIMENSIONS IN FIELD PRIOR TO<br/>FABRICATION AND INSTALLATION</li> <li>SEE SHEET C-102 FOR MODULE IDENTITY</li> </ol>                                                                                                                                                                                                                   | -E<br>HARVEST