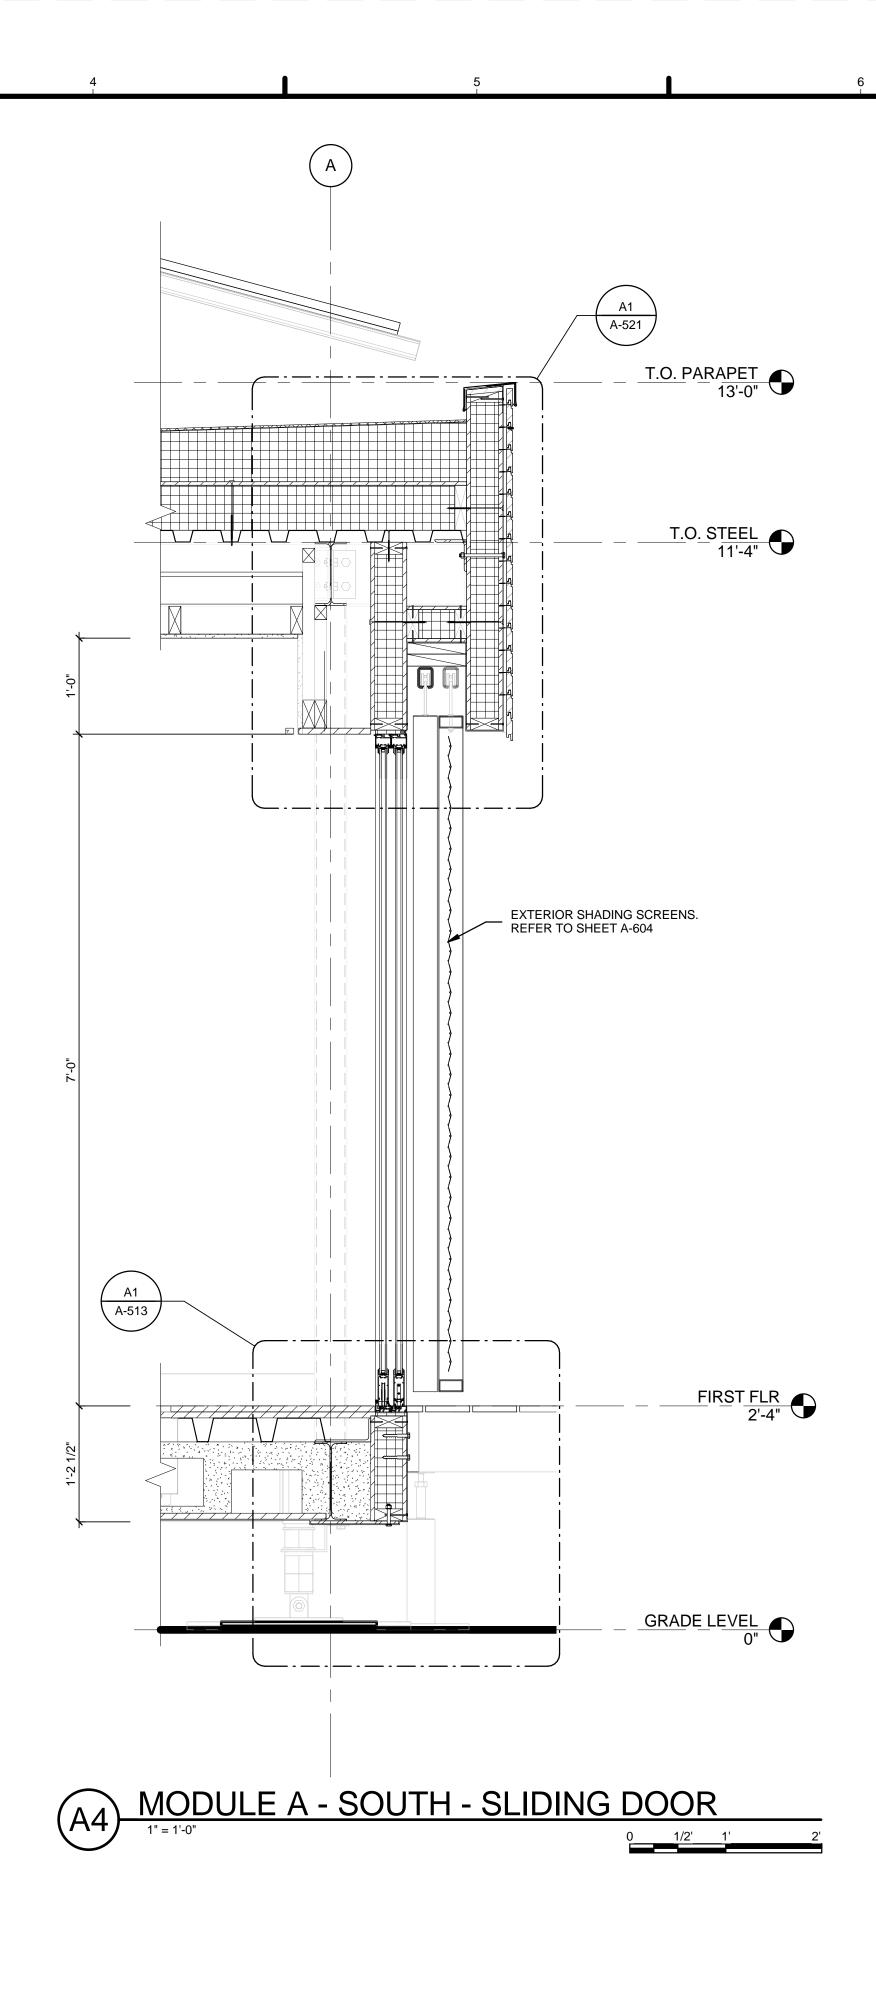

# **TEAM CAPIT**

|                                                                                                        | 67                                                                                                                                                  |                             |                                                                                                                          |                                                                                                                                   |                                                                                                   |
|--------------------------------------------------------------------------------------------------------|-----------------------------------------------------------------------------------------------------------------------------------------------------|-----------------------------|--------------------------------------------------------------------------------------------------------------------------|-----------------------------------------------------------------------------------------------------------------------------------|---------------------------------------------------------------------------------------------------|
|                                                                                                        |                                                                                                                                                     | E                           | H                                                                                                                        | ARV                                                                                                                               | EST CAPITOL                                                                                       |
|                                                                                                        |                                                                                                                                                     | f f                         | STRUCTURAI<br>BOB ALLIS<br>ARUP ENC                                                                                      | _ ENGINEE<br>SON, PE<br>GINEERING                                                                                                 |                                                                                                   |
| TOL DC SOL<br>PROJECT INFOR                                                                            | AR DECATHLON 2013                                                                                                                                   |                             | 1120 CON<br>AVENUE, I<br>WASHING<br>TEL: 202.7<br>MEP ENGINE<br>ARUP ENG<br>1120 CON<br>AVENUE,<br>WASHING<br>TEL: 202.7 | NECTICUT<br>NW., SUITE<br>TON, DC 20<br>29.8220<br>ER<br>GINEERING<br>NECTICUT<br>NW., SUITE<br>TON, DC 20<br>29.8220<br>DF RECOR | 200<br>0036<br>200<br>0036                                                                        |
| PROJECT NAME:<br>LOCATION:                                                                             | HARVEST<br>ORANGE COUNTY NATIONAL GREAT PARK<br>IRVINE, CA                                                                                          |                             | WILLIAM J<br>620 MICHI<br>CROUGH<br>WASHING<br>TEL: 202.3                                                                | ELEN, AIA<br>GAN AVE N<br>CENTER<br>TON, DC 20                                                                                    | IE                                                                                                |
| OCCUPANCY:<br>CONSTRUCTION TYPE:<br>BUILDING TYPE:<br>DESIGN TEAM:                                     | RESIDENTIAL<br>TYPE V<br>NEW SINGLE STORY MODULAR HOME<br>THE CATHOLIC UNIVERSITY OF AMERICA<br>GEORGE WASHINGTON UNIVERSITY<br>AMERICAN UNIVERSITY | -c <b>-</b>                 |                                                                                                                          |                                                                                                                                   |                                                                                                   |
| FACULTY PROJECT COORDINATOR:<br>PROJECT MANAGER:<br>ARCHITECTURE PROJECT MANAGER:<br>PROJECT ENGINEER: | BILL JELEN<br>ROBERT BLABOLIL<br>JEREMY HAAK<br>LAUREN WINGO                                                                                        |                             | w                                                                                                                        | SOLAR DI<br>WW.SOLAI                                                                                                              | MENT OF ENERGY<br>ECATHLON 2013<br>RDECATHLON.GOV                                                 |
| CONSTRUCTION MANAGER:                                                                                  | KYLE NOELL                                                                                                                                          |                             |                                                                                                                          |                                                                                                                                   |                                                                                                   |
|                                                                                                        |                                                                                                                                                     | —В<br>4<br>3<br>2<br>1<br>1 | 201<br>201                                                                                                               | 3.08.22<br>3.02.04<br>2.11.20<br>2.10.11<br>DATE                                                                                  | As-Built Submission<br>100% CD Submission<br>80% DD Revisions<br>80% DD Submission<br>DESCRIPTION |
|                                                                                                        |                                                                                                                                                     | [<br>                       | LOT NUMBER<br>DRAWN BY:<br>CHECKED BY<br>COPYRIGHT:                                                                      |                                                                                                                                   | 115<br>TEAM CAPITOL DC<br>TEAM CAPITOL DC<br>NONE: PROJECT IS<br>PUBLIC DOMAIN                    |
|                                                                                                        |                                                                                                                                                     | _A                          | SHEET TITLE                                                                                                              |                                                                                                                                   | R SHEET                                                                                           |
|                                                                                                        | 6 <sup>1</sup><br>7                                                                                                                                 |                             | C                                                                                                                        | CS                                                                                                                                | -001                                                                                              |