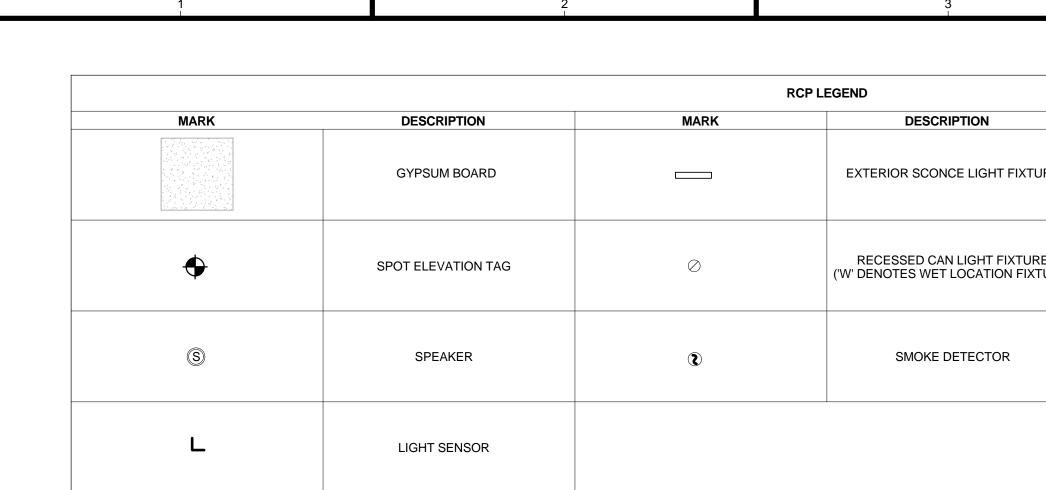

E-

| SYMBOL LEGEND            |                         |  |
|--------------------------|-------------------------|--|
|                          | DESCRIPTION             |  |
| ROOM NAME<br>150 SF      | AREA TAG                |  |
|                          | BREAK LINE              |  |
| 1<br>A101<br>SIM         | CALL OUT TAG            |  |
| 1i<br>1'-0" A.F.F.       | CEILING TAG WITH HEIGHT |  |
| ¢_                       | CENTERLINE              |  |
| <u>5'-0"</u><br>★        | DIMENSION LINE          |  |
| 6                        | DOOR TAG                |  |
| 1<br>A101                | EXTERIOR ELEVATION TAC  |  |
| 0 2' 4' 8'               | GRAPHIC SCALE           |  |
| 0                        | GRID HEAD TAG           |  |
| 1 Ref<br>1 A101<br>1 Ref | INTERIOR ELEVATION TAG  |  |
| •                        | LEVEL HEAD TAG          |  |
|                          | NORTH ARROW             |  |
|                          | PROPERTY LINE           |  |
|                          | REVISION TAG            |  |
| ROOM NAME                | ROOM TAG                |  |
| A4<br>A101               | SECTION CUT TAG         |  |
|                          | SOLAR ENVELOPE LINE     |  |
| ◆                        | SPOT ELEVATION          |  |
| C4 DRAWING BLOCK TITLE   | VIEW TITLE              |  |
| <u>(1i)</u>              | WALL TAG                |  |
|                          | WINDOW TAG              |  |