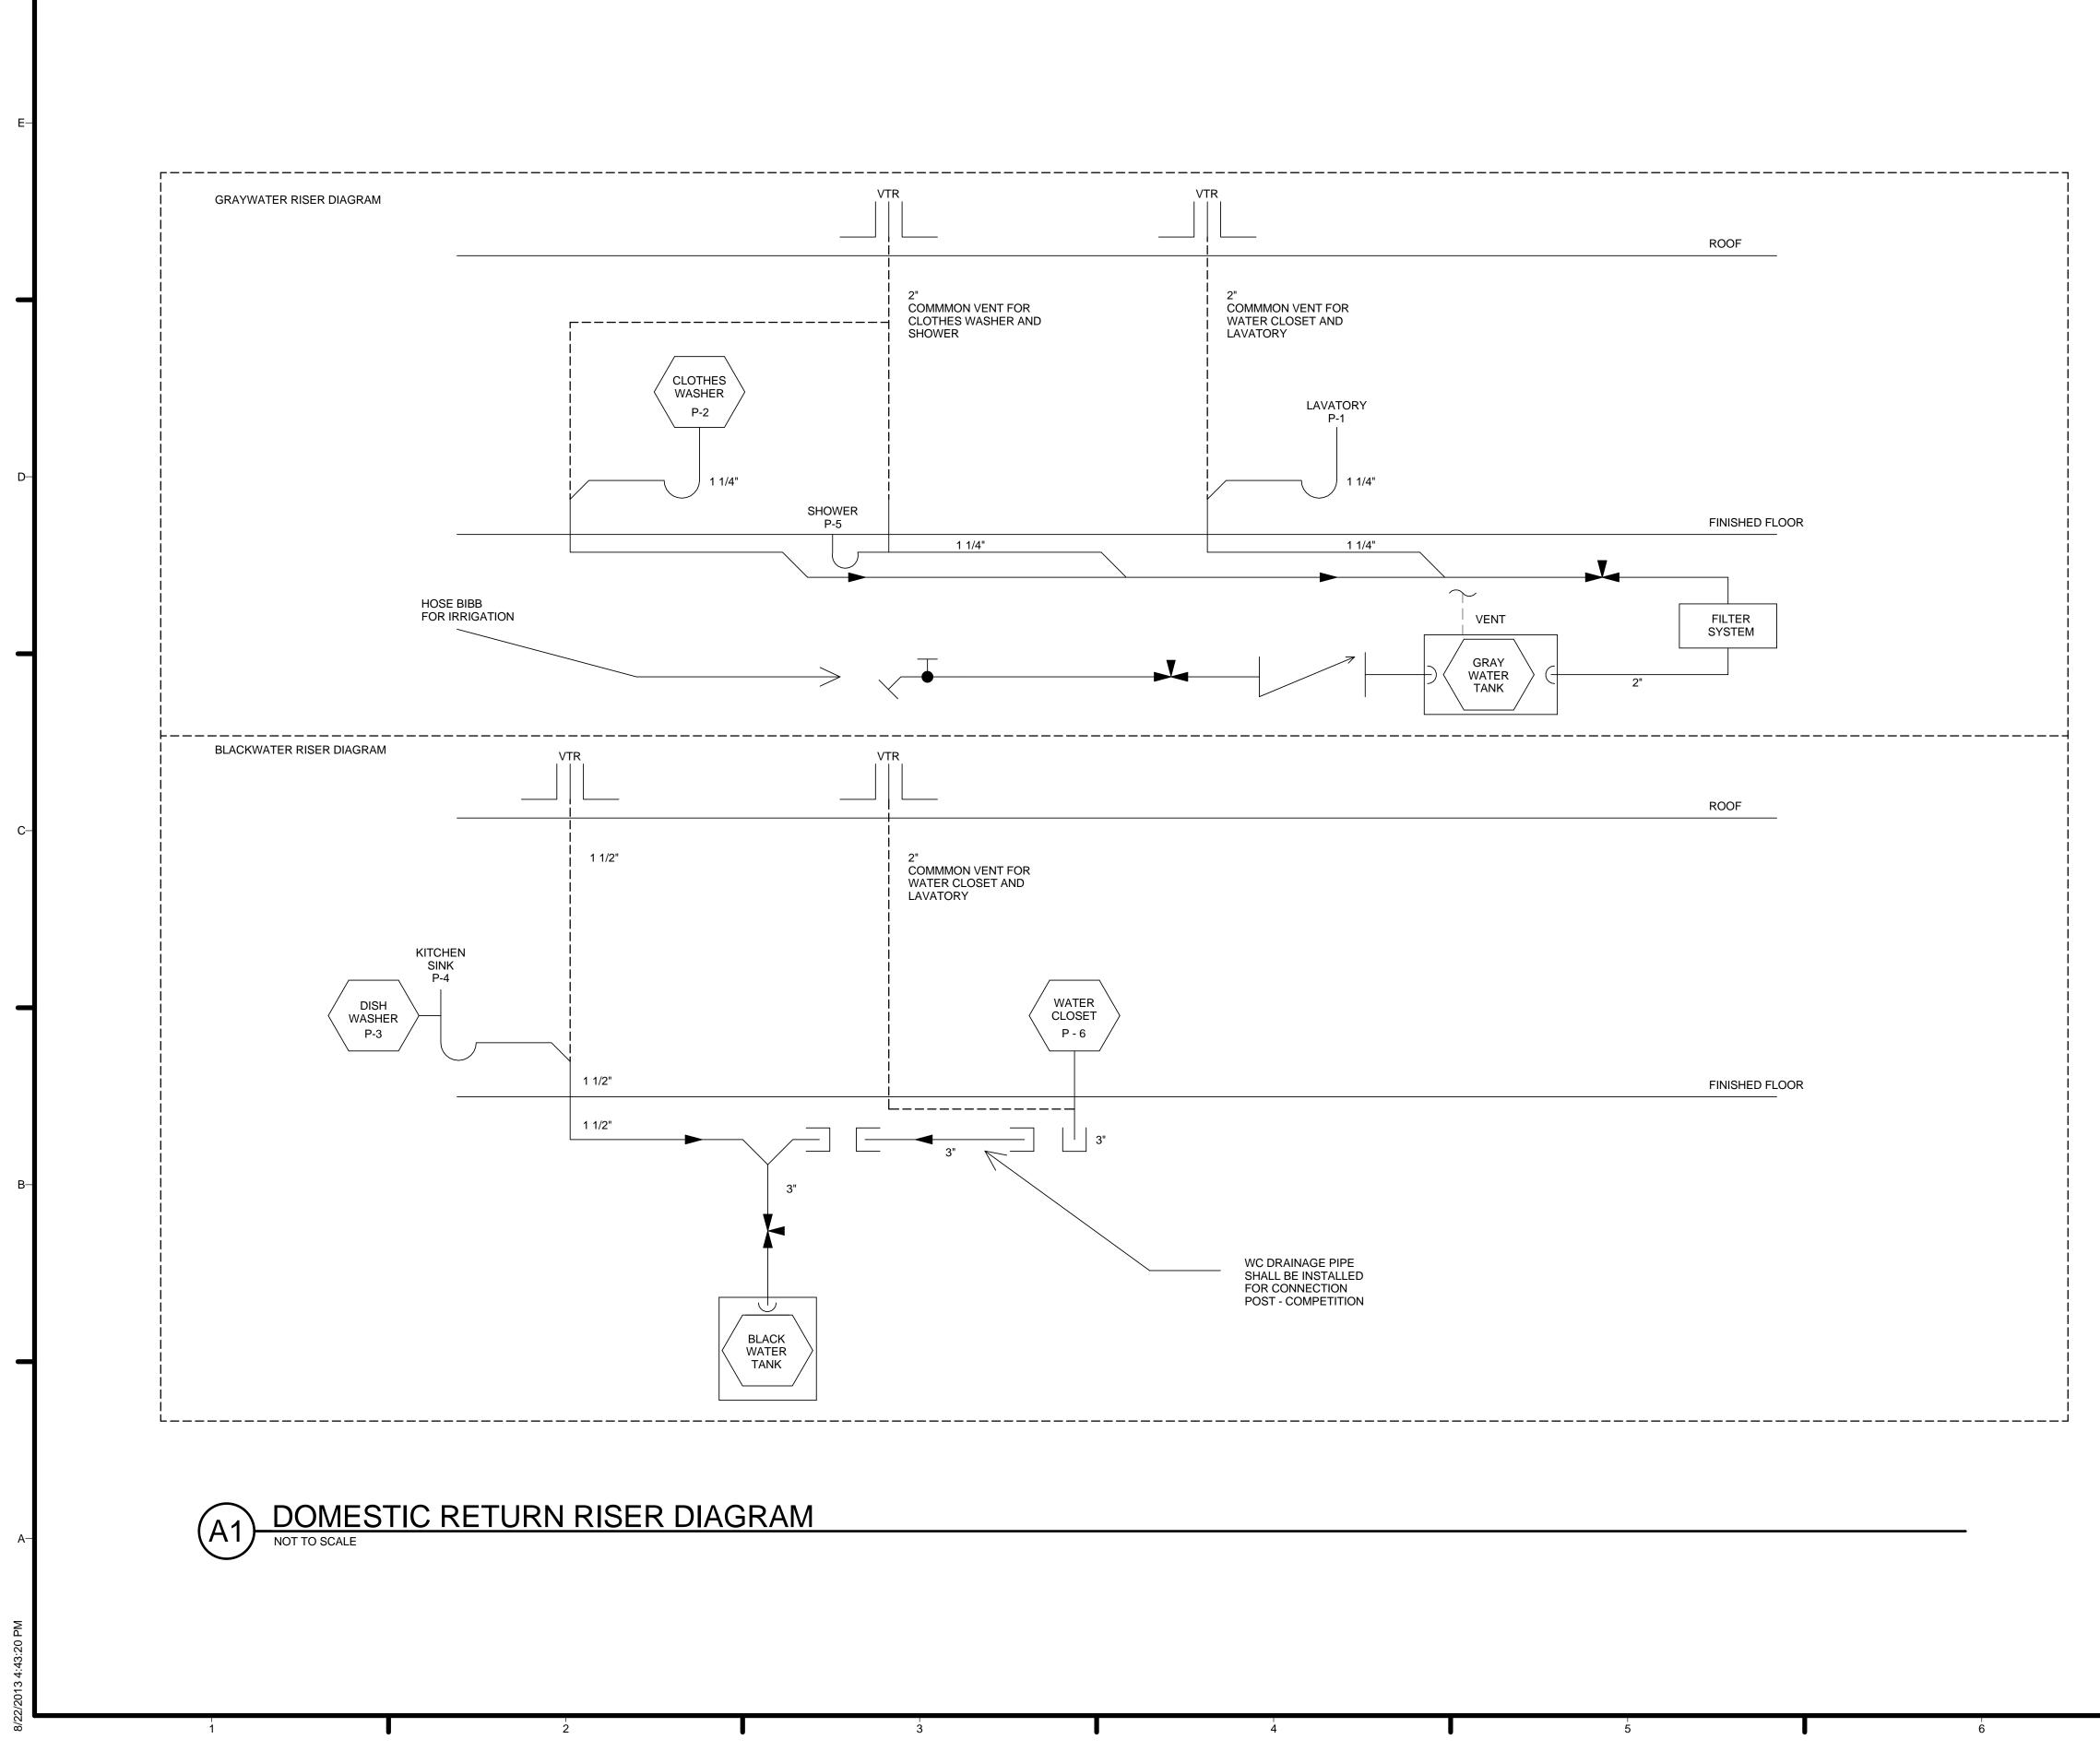

# **TEAM CAPIT**

|                                                                                                        | 67                                                                                                                                                  |                             |                                                                                                                          |                                                                                                                                   |                                                                                                   |
|--------------------------------------------------------------------------------------------------------|-----------------------------------------------------------------------------------------------------------------------------------------------------|-----------------------------|--------------------------------------------------------------------------------------------------------------------------|-----------------------------------------------------------------------------------------------------------------------------------|---------------------------------------------------------------------------------------------------|
|                                                                                                        |                                                                                                                                                     | E                           | H                                                                                                                        | ARV                                                                                                                               | EST CAPITOL                                                                                       |
|                                                                                                        |                                                                                                                                                     | f f                         | STRUCTURAI<br>BOB ALLIS<br>ARUP ENC                                                                                      | _ ENGINEE<br>SON, PE<br>GINEERING                                                                                                 |                                                                                                   |
| TOL DC SOL<br>PROJECT INFOR                                                                            | AR DECATHLON 2013                                                                                                                                   |                             | 1120 CON<br>AVENUE, I<br>WASHING<br>TEL: 202.7<br>MEP ENGINE<br>ARUP ENG<br>1120 CON<br>AVENUE,<br>WASHING<br>TEL: 202.7 | NECTICUT<br>NW., SUITE<br>TON, DC 20<br>29.8220<br>ER<br>GINEERING<br>NECTICUT<br>NW., SUITE<br>TON, DC 20<br>29.8220<br>DF RECOR | 200<br>0036<br>200<br>0036                                                                        |
| PROJECT NAME:<br>LOCATION:                                                                             | HARVEST<br>ORANGE COUNTY NATIONAL GREAT PARK<br>IRVINE, CA                                                                                          |                             | WILLIAM J<br>620 MICHI<br>CROUGH<br>WASHING<br>TEL: 202.3                                                                | ELEN, AIA<br>GAN AVE N<br>CENTER<br>TON, DC 20                                                                                    | IE                                                                                                |
| OCCUPANCY:<br>CONSTRUCTION TYPE:<br>BUILDING TYPE:<br>DESIGN TEAM:                                     | RESIDENTIAL<br>TYPE V<br>NEW SINGLE STORY MODULAR HOME<br>THE CATHOLIC UNIVERSITY OF AMERICA<br>GEORGE WASHINGTON UNIVERSITY<br>AMERICAN UNIVERSITY | -c <b>-</b>                 |                                                                                                                          |                                                                                                                                   |                                                                                                   |
| FACULTY PROJECT COORDINATOR:<br>PROJECT MANAGER:<br>ARCHITECTURE PROJECT MANAGER:<br>PROJECT ENGINEER: | BILL JELEN<br>ROBERT BLABOLIL<br>JEREMY HAAK<br>LAUREN WINGO                                                                                        |                             | w                                                                                                                        | SOLAR DI<br>WW.SOLAI                                                                                                              | MENT OF ENERGY<br>ECATHLON 2013<br>RDECATHLON.GOV                                                 |
| CONSTRUCTION MANAGER:                                                                                  | KYLE NOELL                                                                                                                                          |                             |                                                                                                                          |                                                                                                                                   |                                                                                                   |
|                                                                                                        |                                                                                                                                                     | —В<br>4<br>3<br>2<br>1<br>1 | 201<br>201                                                                                                               | 3.08.22<br>3.02.04<br>2.11.20<br>2.10.11<br>DATE                                                                                  | As-Built Submission<br>100% CD Submission<br>80% DD Revisions<br>80% DD Submission<br>DESCRIPTION |
|                                                                                                        |                                                                                                                                                     | [<br>                       | LOT NUMBER<br>DRAWN BY:<br>CHECKED BY<br>COPYRIGHT:                                                                      |                                                                                                                                   | 115<br>TEAM CAPITOL DC<br>TEAM CAPITOL DC<br>NONE: PROJECT IS<br>PUBLIC DOMAIN                    |
|                                                                                                        |                                                                                                                                                     | _A                          | SHEET TITLE                                                                                                              |                                                                                                                                   | R SHEET                                                                                           |
|                                                                                                        | 6 <sup>1</sup><br>7                                                                                                                                 |                             | C                                                                                                                        | CS                                                                                                                                | -001                                                                                              |