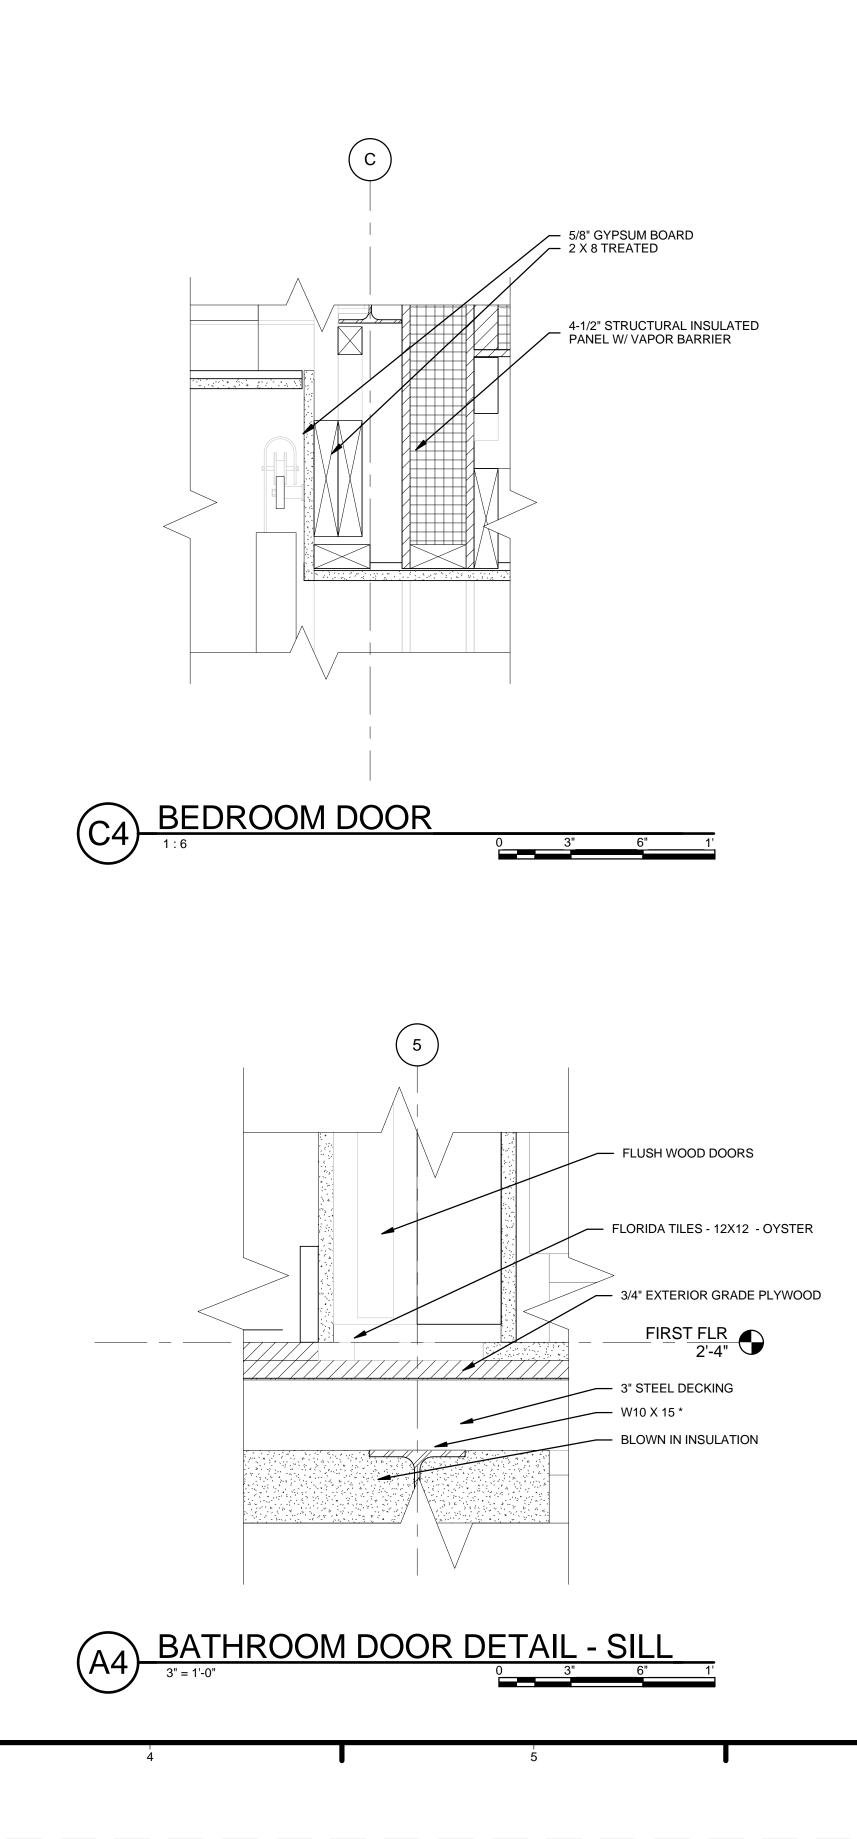

IGHT: NONE: PROJECT IS<br>PUBLIC DOMAIN<br>SHEET TITLE<br>WINDOW DETAILS                                                                                                                                                                                       |
| 7                                                                                                                                                                                                                                                  | A-533                                                                                                                                                                                                                                                                                              |





| <ul> <li>GENERAL SHEET NOTES</li> <li>1. VERIFY ALL DIMENSIONS IN FIELD PRIOR TO<br/>FABRICATION AND INSTALLATION</li> <li>2. SEE SHEET C-102 FOR MODULE IDENTITY</li> </ul>                                                                                                                                                                                                                                                                                                                                                          |    |