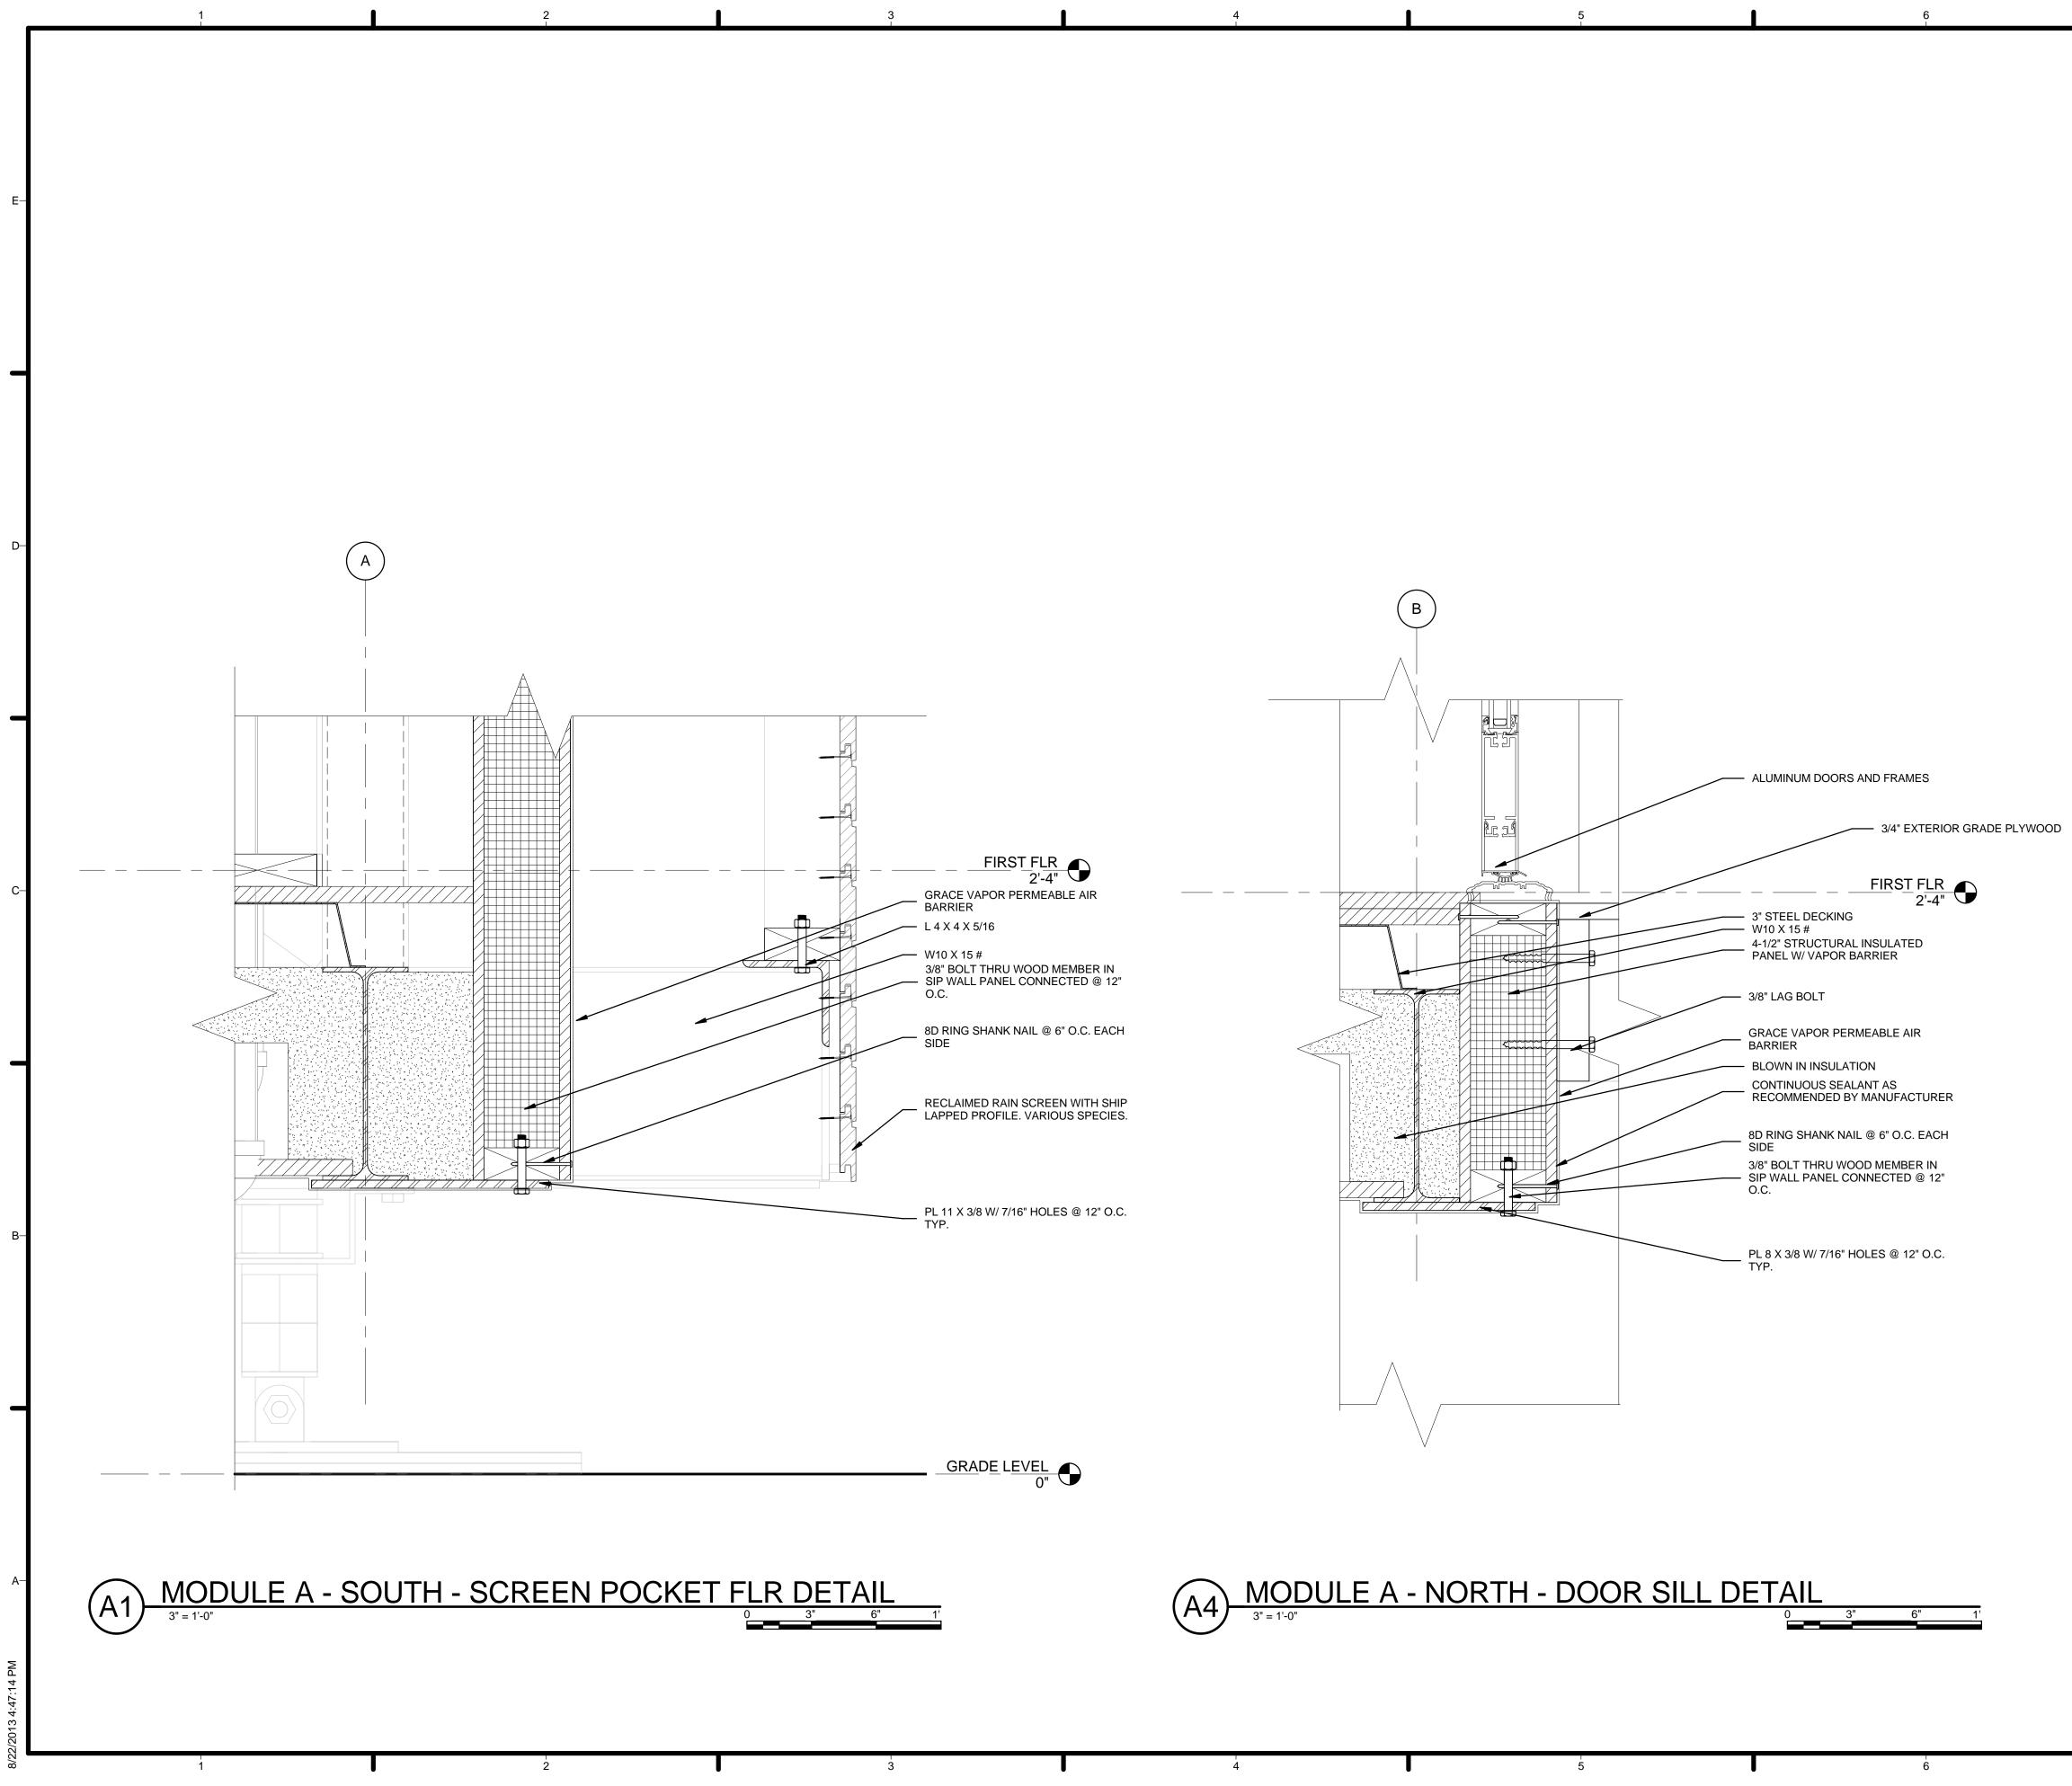

# **TEAM CAPIT**

|                                                                                                        | 67                                                                                                                                                  |                             |                                                                                                                          |                                                                                                                                   |                                                                                                   |
|--------------------------------------------------------------------------------------------------------|-----------------------------------------------------------------------------------------------------------------------------------------------------|-----------------------------|--------------------------------------------------------------------------------------------------------------------------|-----------------------------------------------------------------------------------------------------------------------------------|---------------------------------------------------------------------------------------------------|
|                                                                                                        |                                                                                                                                                     | E                           | H                                                                                                                        | ARV                                                                                                                               | EST CAPITOL                                                                                       |
|                                                                                                        |                                                                                                                                                     | f f                         | STRUCTURAI<br>BOB ALLIS<br>ARUP ENC                                                                                      | _ ENGINEE<br>SON, PE<br>GINEERING                                                                                                 |                                                                                                   |
| TOL DC SOL<br>PROJECT INFOR                                                                            | AR DECATHLON 2013                                                                                                                                   |                             | 1120 CON<br>AVENUE, I<br>WASHING<br>TEL: 202.7<br>MEP ENGINE<br>ARUP ENG<br>1120 CON<br>AVENUE,<br>WASHING<br>TEL: 202.7 | NECTICUT<br>NW., SUITE<br>TON, DC 20<br>29.8220<br>ER<br>GINEERING<br>NECTICUT<br>NW., SUITE<br>TON, DC 20<br>29.8220<br>DF RECOR | 200<br>0036<br>200<br>0036                                                                        |
| PROJECT NAME:<br>LOCATION:                                                                             | HARVEST<br>ORANGE COUNTY NATIONAL GREAT PARK<br>IRVINE, CA                                                                                          |                             | WILLIAM J<br>620 MICHI<br>CROUGH<br>WASHING<br>TEL: 202.3                                                                | ELEN, AIA<br>GAN AVE N<br>CENTER<br>TON, DC 20                                                                                    | IE                                                                                                |
| OCCUPANCY:<br>CONSTRUCTION TYPE:<br>BUILDING TYPE:<br>DESIGN TEAM:                                     | RESIDENTIAL<br>TYPE V<br>NEW SINGLE STORY MODULAR HOME<br>THE CATHOLIC UNIVERSITY OF AMERICA<br>GEORGE WASHINGTON UNIVERSITY<br>AMERICAN UNIVERSITY | -c <b>-</b>                 |                                                                                                                          |                                                                                                                                   |                                                                                                   |
| FACULTY PROJECT COORDINATOR:<br>PROJECT MANAGER:<br>ARCHITECTURE PROJECT MANAGER:<br>PROJECT ENGINEER: | BILL JELEN<br>ROBERT BLABOLIL<br>JEREMY HAAK<br>LAUREN WINGO                                                                                        |                             | w                                                                                                                        | SOLAR DI<br>WW.SOLAI                                                                                                              | MENT OF ENERGY<br>ECATHLON 2013<br>RDECATHLON.GOV                                                 |
| CONSTRUCTION MANAGER:                                                                                  | KYLE NOELL                                                                                                                                          |                             |                                                                                                                          |                                                                                                                                   |                                                                                                   |
|                                                                                                        |                                                                                                                                                     | —В<br>4<br>3<br>2<br>1<br>1 | 201<br>201                                                                                                               | 3.08.22<br>3.02.04<br>2.11.20<br>2.10.11<br>DATE                                                                                  | As-Built Submission<br>100% CD Submission<br>80% DD Revisions<br>80% DD Submission<br>DESCRIPTION |
|                                                                                                        |                                                                                                                                                     | [<br>                       | LOT NUMBER<br>DRAWN BY:<br>CHECKED BY<br>COPYRIGHT:                                                                      |                                                                                                                                   | 115<br>TEAM CAPITOL DC<br>TEAM CAPITOL DC<br>NONE: PROJECT IS<br>PUBLIC DOMAIN                    |
|                                                                                                        |                                                                                                                                                     | _A                          | SHEET TITLE                                                                                                              |                                                                                                                                   | R SHEET                                                                                           |
|                                                                                                        | 6 <sup>1</sup><br>7                                                                                                                                 |                             | C                                                                                                                        | CS                                                                                                                                | -001                                                                                              |