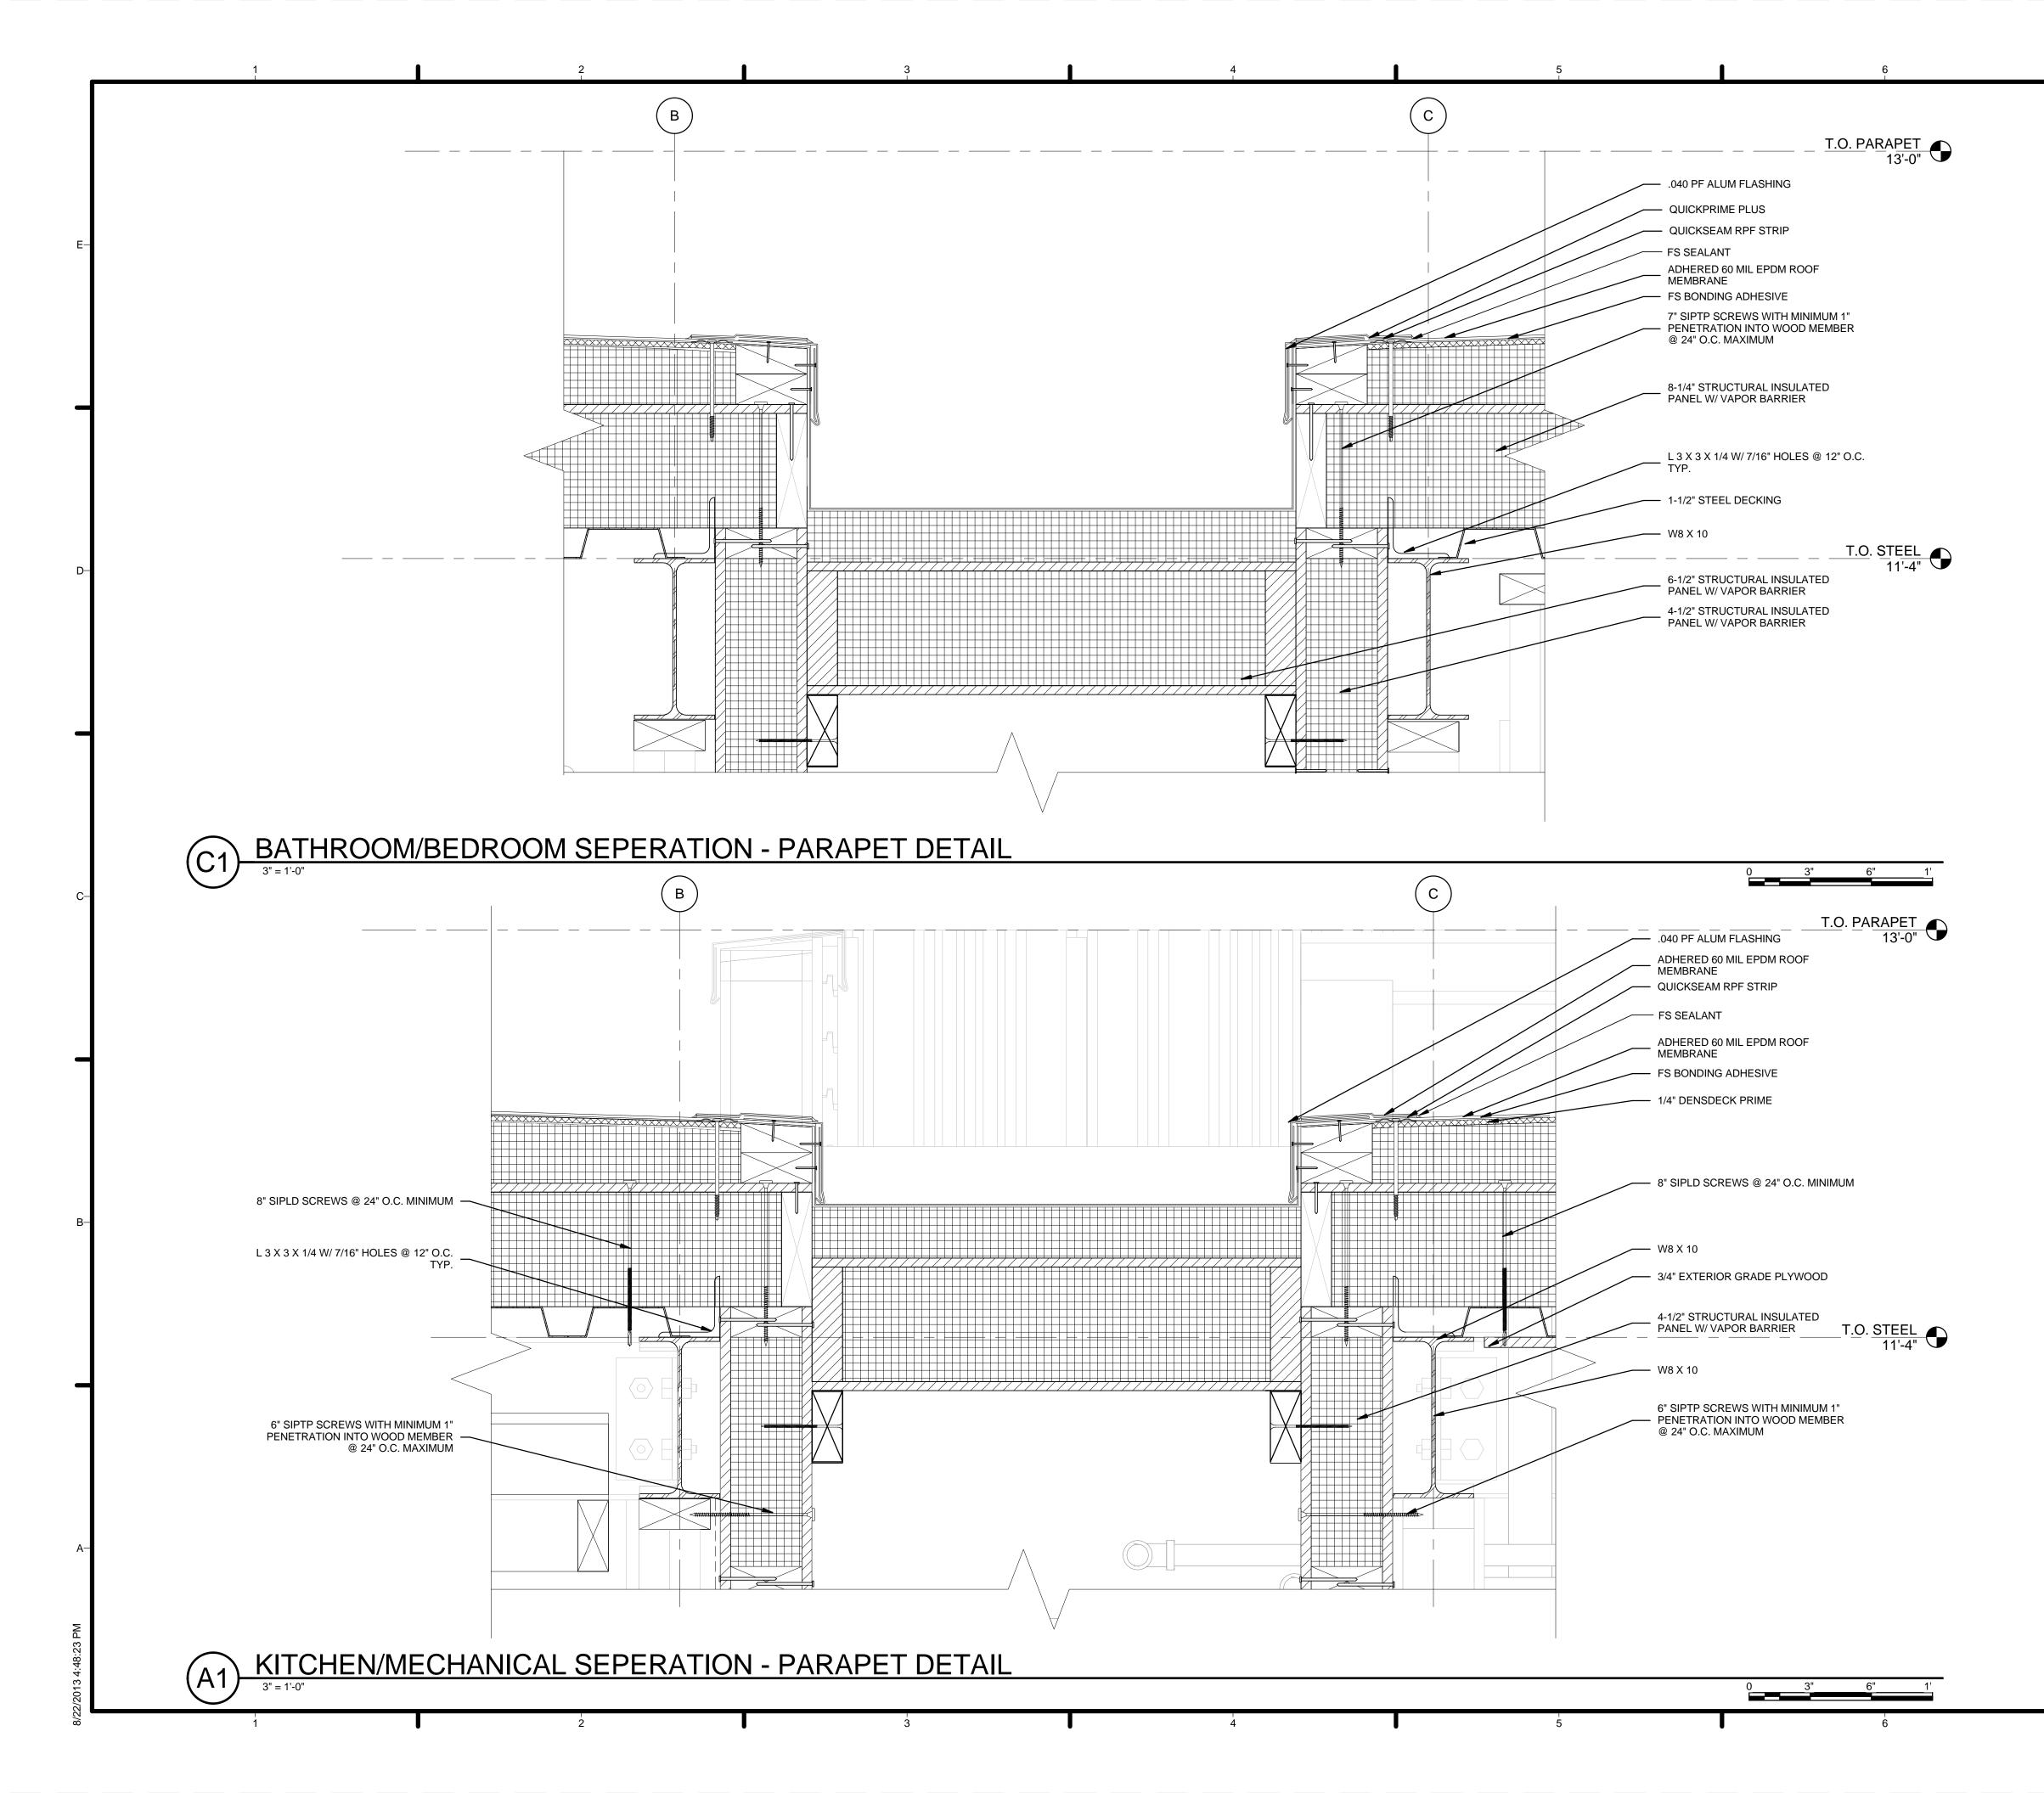

|    | A-523                                                                                                                                                                                                                                                                                                                                                                                                                  |







|                                                                                                                                                                                                                                                                                                                                                                                                                                                                                                                                                                           | I (                                    |