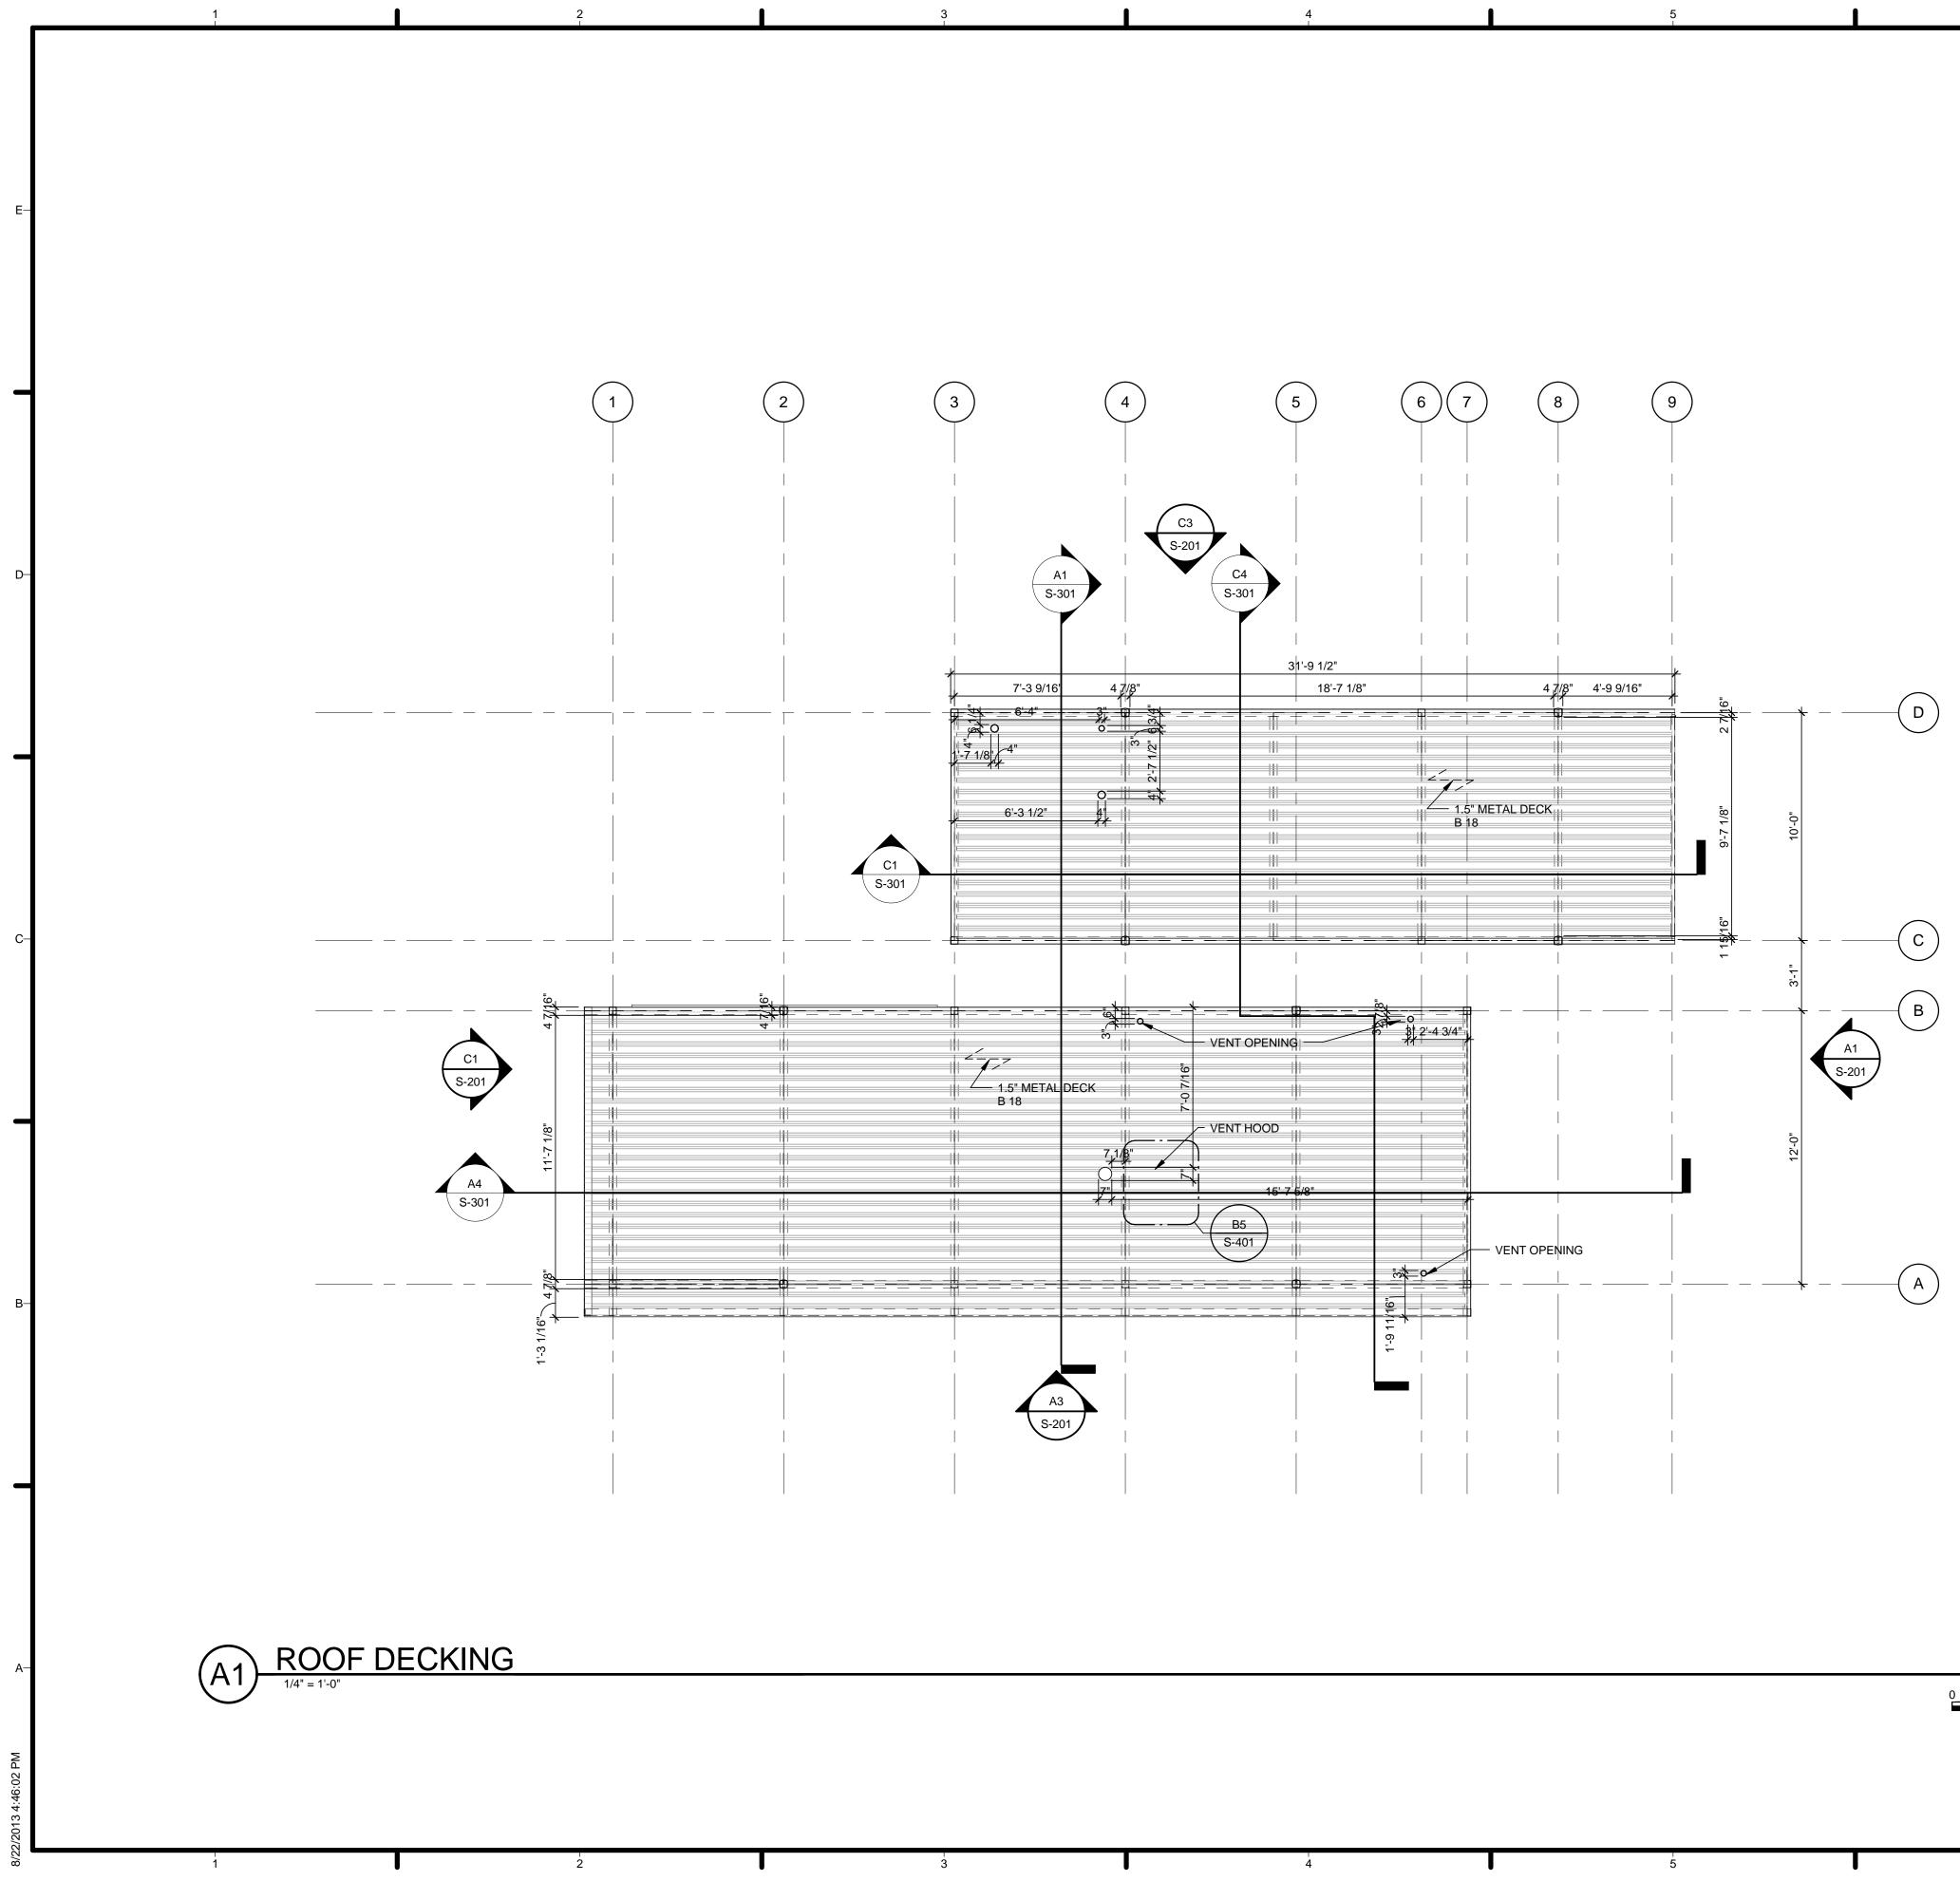

# **TEAM CAPIT**

|                                                                                                        | 67                                                                                                                                                  |                             |                                                                                                                          |                                                                                                                                   |                                                                                                   |
|--------------------------------------------------------------------------------------------------------|-----------------------------------------------------------------------------------------------------------------------------------------------------|-----------------------------|--------------------------------------------------------------------------------------------------------------------------|-----------------------------------------------------------------------------------------------------------------------------------|---------------------------------------------------------------------------------------------------|
|                                                                                                        |                                                                                                                                                     | E                           | H                                                                                                                        | ARV                                                                                                                               | EST CAPITOL                                                                                       |
|                                                                                                        |                                                                                                                                                     | f f                         | STRUCTURAI<br>BOB ALLIS<br>ARUP ENC                                                                                      | _ ENGINEE<br>SON, PE<br>GINEERING                                                                                                 |                                                                                                   |
| TOL DC SOL<br>PROJECT INFOR                                                                            | AR DECATHLON 2013                                                                                                                                   |                             | 1120 CON<br>AVENUE, I<br>WASHING<br>TEL: 202.7<br>MEP ENGINE<br>ARUP ENG<br>1120 CON<br>AVENUE,<br>WASHING<br>TEL: 202.7 | NECTICUT<br>NW., SUITE<br>TON, DC 20<br>29.8220<br>ER<br>GINEERING<br>NECTICUT<br>NW., SUITE<br>TON, DC 20<br>29.8220<br>DF RECOR | 200<br>0036<br>200<br>0036                                                                        |
| PROJECT NAME:<br>LOCATION:                                                                             | HARVEST<br>ORANGE COUNTY NATIONAL GREAT PARK<br>IRVINE, CA                                                                                          |                             | WILLIAM J<br>620 MICHI<br>CROUGH<br>WASHING<br>TEL: 202.3                                                                | ELEN, AIA<br>GAN AVE N<br>CENTER<br>TON, DC 20                                                                                    | IE                                                                                                |
| OCCUPANCY:<br>CONSTRUCTION TYPE:<br>BUILDING TYPE:<br>DESIGN TEAM:                                     | RESIDENTIAL<br>TYPE V<br>NEW SINGLE STORY MODULAR HOME<br>THE CATHOLIC UNIVERSITY OF AMERICA<br>GEORGE WASHINGTON UNIVERSITY<br>AMERICAN UNIVERSITY | -c <b>-</b>                 |                                                                                                                          |                                                                                                                                   |                                                                                                   |
| FACULTY PROJECT COORDINATOR:<br>PROJECT MANAGER:<br>ARCHITECTURE PROJECT MANAGER:<br>PROJECT ENGINEER: | BILL JELEN<br>ROBERT BLABOLIL<br>JEREMY HAAK<br>LAUREN WINGO                                                                                        |                             | w                                                                                                                        | SOLAR DI<br>WW.SOLAI                                                                                                              | MENT OF ENERGY<br>ECATHLON 2013<br>RDECATHLON.GOV                                                 |
| CONSTRUCTION MANAGER:                                                                                  | KYLE NOELL                                                                                                                                          |                             |                                                                                                                          |                                                                                                                                   |                                                                                                   |
|                                                                                                        |                                                                                                                                                     | —В<br>4<br>3<br>2<br>1<br>1 | 201<br>201                                                                                                               | 3.08.22<br>3.02.04<br>2.11.20<br>2.10.11<br>DATE                                                                                  | As-Built Submission<br>100% CD Submission<br>80% DD Revisions<br>80% DD Submission<br>DESCRIPTION |
|                                                                                                        |                                                                                                                                                     | [<br>                       | LOT NUMBER<br>DRAWN BY:<br>CHECKED BY<br>COPYRIGHT:                                                                      |                                                                                                                                   | 115<br>TEAM CAPITOL DC<br>TEAM CAPITOL DC<br>NONE: PROJECT IS<br>PUBLIC DOMAIN                    |
|                                                                                                        |                                                                                                                                                     | _A                          | SHEET TITLE                                                                                                              |                                                                                                                                   | R SHEET                                                                                           |
|                                                                                                        | 6 <sup>1</sup><br>7                                                                                                                                 |                             | C                                                                                                                        | CS                                                                                                                                | -001                                                                                              |