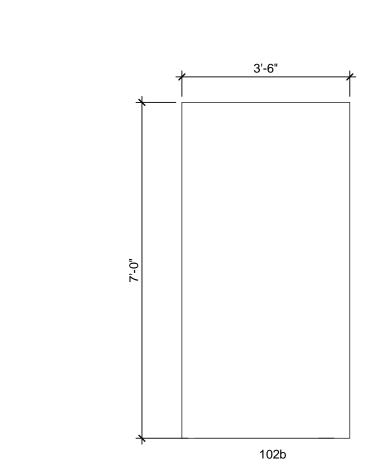

E-

| SYMBOL LEGEND            |                         |  |
|--------------------------|-------------------------|--|
|                          | DESCRIPTION             |  |
| ROOM NAME<br>150 SF      | AREA TAG                |  |
|                          | BREAK LINE              |  |
| 1<br>A101<br>SIM         | CALL OUT TAG            |  |
| 1i<br>1'-0" A.F.F.       | CEILING TAG WITH HEIGHT |  |
| ¢_                       | CENTERLINE              |  |
| <u>5'-0"</u><br>★        | DIMENSION LINE          |  |
| 6                        | DOOR TAG                |  |
| 1<br>A101                | EXTERIOR ELEVATION TAC  |  |
| 0 2' 4' 8'               | GRAPHIC SCALE           |  |
| 0                        | GRID HEAD TAG           |  |
| 1 Ref<br>1 A101<br>1 Ref | INTERIOR ELEVATION TAG  |  |
| •                        | LEVEL HEAD TAG          |  |
|                          | NORTH ARROW             |  |
|                          | PROPERTY LINE           |  |
|                          | REVISION TAG            |  |
| ROOM NAME                | ROOM TAG                |  |
| A4<br>A101               | SECTION CUT TAG         |  |
|                          | SOLAR ENVELOPE LINE     |  |
| ◆                        | SPOT ELEVATION          |  |
| C4 DRAWING BLOCK TITLE   | VIEW TITLE              |  |
| <u>(1i)</u>              | WALL TAG                |  |
|                          | WINDOW TAG              |  |