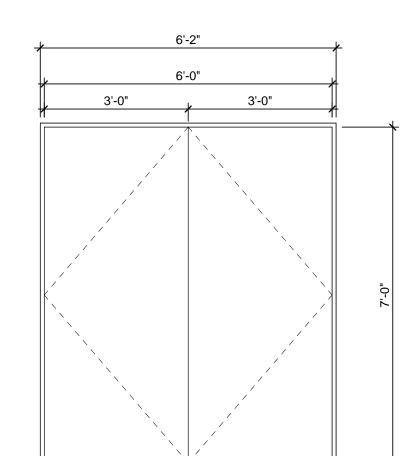

# **TEAM CAPIT**

|                                                                                                        | 67                                                                                                                                                  |                             |                                                                                                                          |                                                                                                                                   |                                                                                                   |
|--------------------------------------------------------------------------------------------------------|-----------------------------------------------------------------------------------------------------------------------------------------------------|-----------------------------|--------------------------------------------------------------------------------------------------------------------------|-----------------------------------------------------------------------------------------------------------------------------------|---------------------------------------------------------------------------------------------------|
|                                                                                                        |                                                                                                                                                     | E                           | H                                                                                                                        | ARV                                                                                                                               | EST CAPITOL                                                                                       |
|                                                                                                        |                                                                                                                                                     | f f                         | STRUCTURAI<br>BOB ALLIS<br>ARUP ENC                                                                                      | _ ENGINEE<br>SON, PE<br>GINEERING                                                                                                 |                                                                                                   |
| TOL DC SOL<br>PROJECT INFOR                                                                            | AR DECATHLON 2013                                                                                                                                   |                             | 1120 CON<br>AVENUE, I<br>WASHING<br>TEL: 202.7<br>MEP ENGINE<br>ARUP ENG<br>1120 CON<br>AVENUE,<br>WASHING<br>TEL: 202.7 | NECTICUT<br>NW., SUITE<br>TON, DC 20<br>29.8220<br>ER<br>GINEERING<br>NECTICUT<br>NW., SUITE<br>TON, DC 20<br>29.8220<br>DF RECOR | 200<br>0036<br>200<br>0036                                                                        |
| PROJECT NAME:<br>LOCATION:                                                                             | HARVEST<br>ORANGE COUNTY NATIONAL GREAT PARK<br>IRVINE, CA                                                                                          |                             | WILLIAM J<br>620 MICHI<br>CROUGH<br>WASHING<br>TEL: 202.3                                                                | ELEN, AIA<br>GAN AVE N<br>CENTER<br>TON, DC 20                                                                                    | IE                                                                                                |
| OCCUPANCY:<br>CONSTRUCTION TYPE:<br>BUILDING TYPE:<br>DESIGN TEAM:                                     | RESIDENTIAL<br>TYPE V<br>NEW SINGLE STORY MODULAR HOME<br>THE CATHOLIC UNIVERSITY OF AMERICA<br>GEORGE WASHINGTON UNIVERSITY<br>AMERICAN UNIVERSITY | -c <b>-</b>                 |                                                                                                                          |                                                                                                                                   |                                                                                                   |
| FACULTY PROJECT COORDINATOR:<br>PROJECT MANAGER:<br>ARCHITECTURE PROJECT MANAGER:<br>PROJECT ENGINEER: | BILL JELEN<br>ROBERT BLABOLIL<br>JEREMY HAAK<br>LAUREN WINGO                                                                                        |                             | w                                                                                                                        | SOLAR DI<br>WW.SOLAI                                                                                                              | MENT OF ENERGY<br>ECATHLON 2013<br>RDECATHLON.GOV                                                 |
| CONSTRUCTION MANAGER:                                                                                  | KYLE NOELL                                                                                                                                          |                             |                                                                                                                          |                                                                                                                                   |                                                                                                   |
|                                                                                                        |                                                                                                                                                     | —В<br>4<br>3<br>2<br>1<br>1 | 201<br>201                                                                                                               | 3.08.22<br>3.02.04<br>2.11.20<br>2.10.11<br>DATE                                                                                  | As-Built Submission<br>100% CD Submission<br>80% DD Revisions<br>80% DD Submission<br>DESCRIPTION |
|                                                                                                        |                                                                                                                                                     | [<br>                       | LOT NUMBER<br>DRAWN BY:<br>CHECKED BY<br>COPYRIGHT:                                                                      |                                                                                                                                   | 115<br>TEAM CAPITOL DC<br>TEAM CAPITOL DC<br>NONE: PROJECT IS<br>PUBLIC DOMAIN                    |
|                                                                                                        |                                                                                                                                                     | _A                          | SHEET TITLE                                                                                                              |                                                                                                                                   | R SHEET                                                                                           |
|                                                                                                        | 6 <sup>1</sup><br>7                                                                                                                                 |                             | C                                                                                                                        | CS                                                                                                                                | -001                                                                                              |