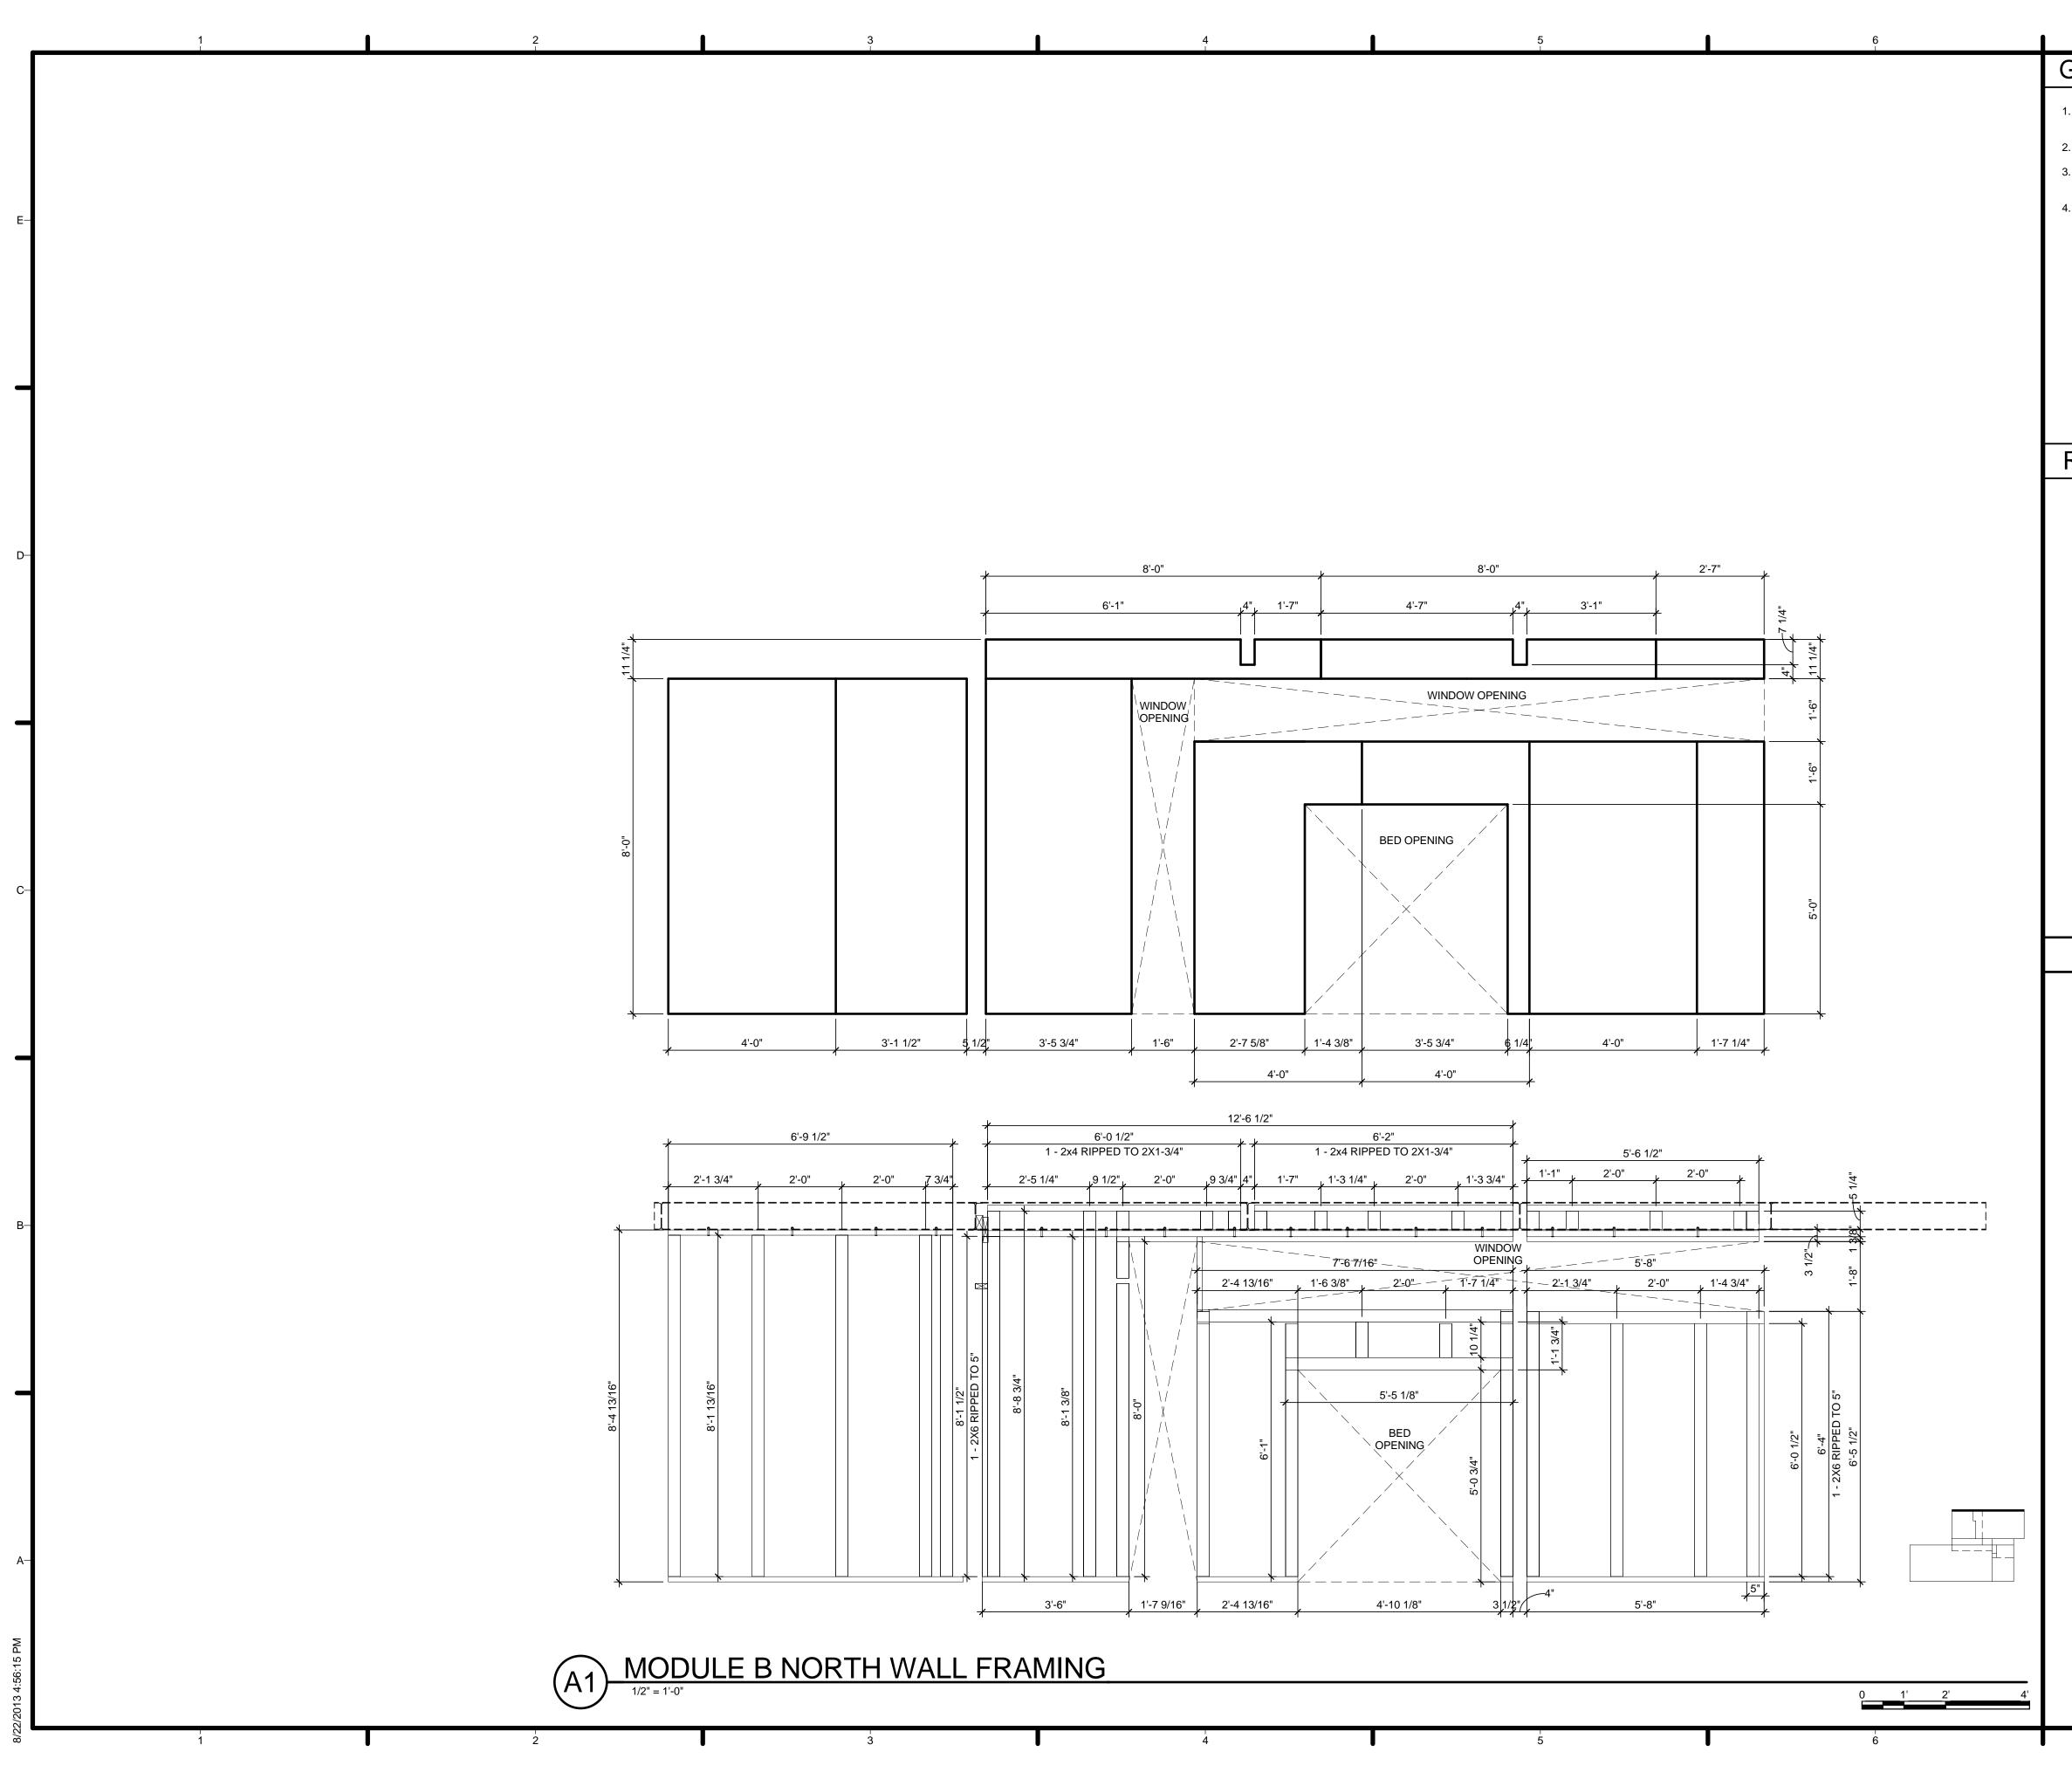

MODULE A INTERIOR         MARK       MARK                                                                                  |
| 4' | 7                                                                                                                                                                                                                                                 |          | WALLS<br>A-715                                                                                                                                                                                                                                                                                                                                                                                                         |







| 7                                                                                                                                                                                                                                                 |