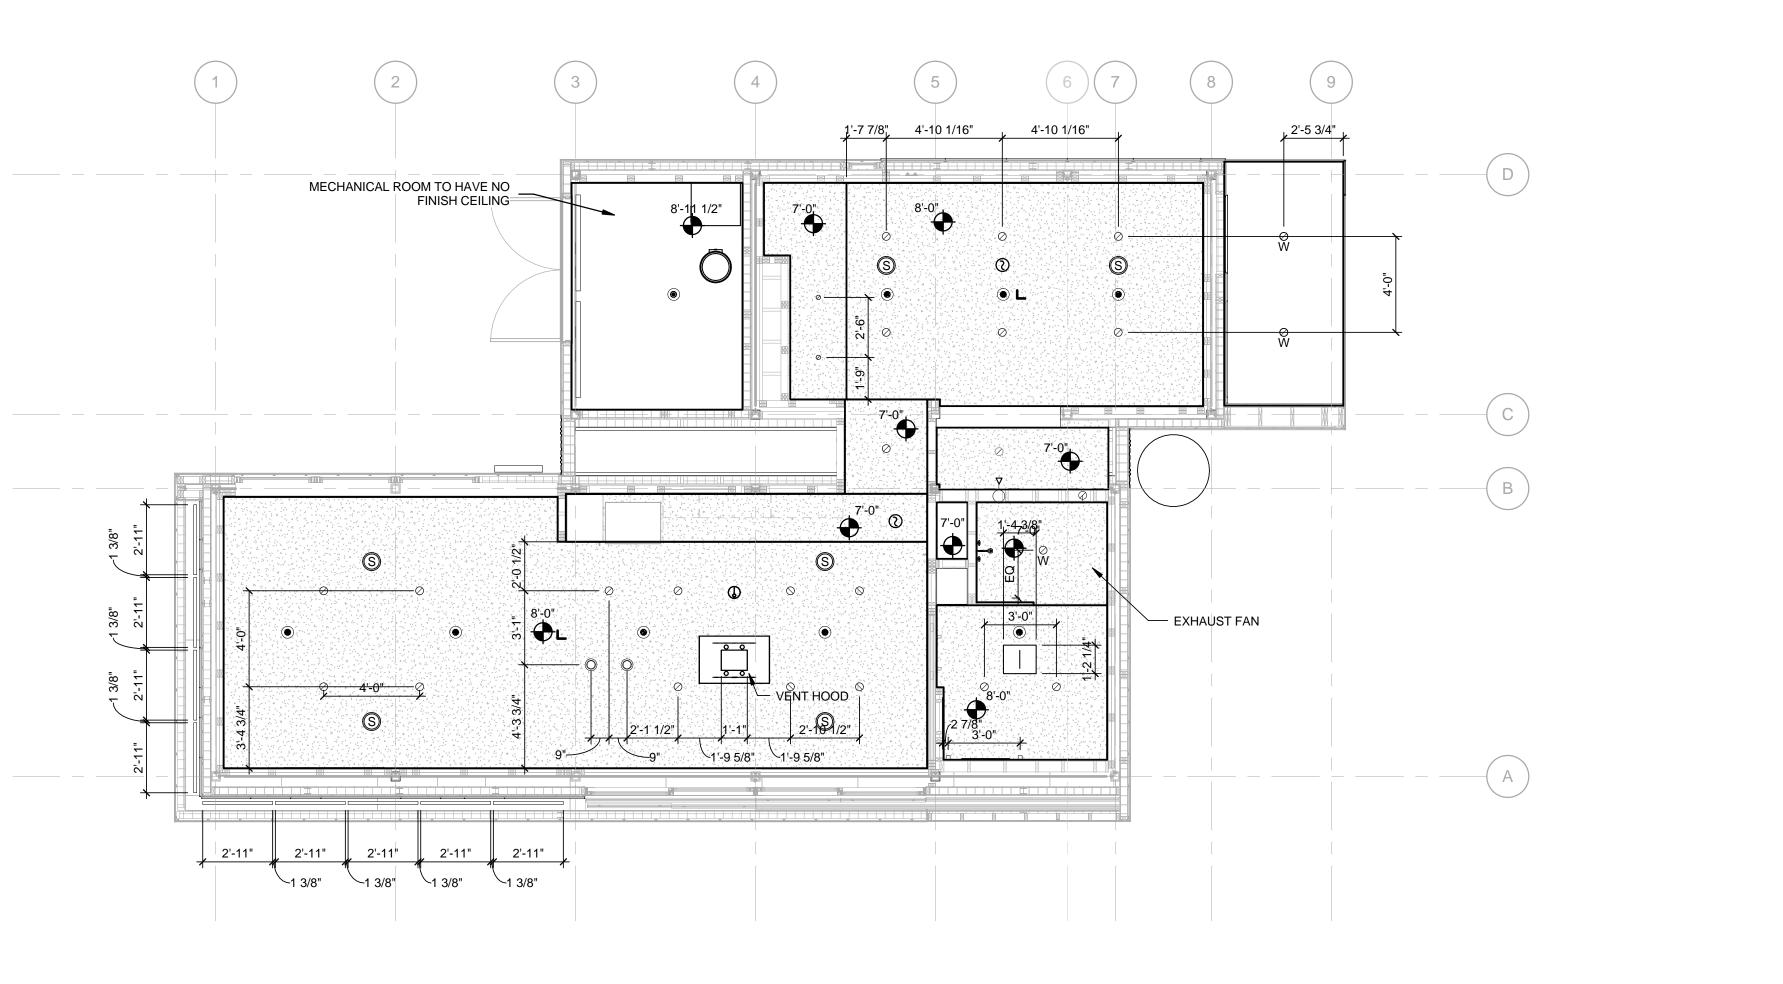

# **TEAM CAPIT**

|                                                                                                        | 67                                                                                                                                                  |                             |                                                                                                                          |                                                                                                                                   |                                                                                                   |
|--------------------------------------------------------------------------------------------------------|-----------------------------------------------------------------------------------------------------------------------------------------------------|-----------------------------|--------------------------------------------------------------------------------------------------------------------------|-----------------------------------------------------------------------------------------------------------------------------------|---------------------------------------------------------------------------------------------------|
|                                                                                                        |                                                                                                                                                     | E                           | H                                                                                                                        | ARV                                                                                                                               | EST CAPITOL                                                                                       |
|                                                                                                        |                                                                                                                                                     | f f                         | STRUCTURAI<br>BOB ALLIS<br>ARUP ENC                                                                                      | _ ENGINEE<br>SON, PE<br>GINEERING                                                                                                 |                                                                                                   |
| TOL DC SOL<br>PROJECT INFOR                                                                            | AR DECATHLON 2013                                                                                                                                   |                             | 1120 CON<br>AVENUE, I<br>WASHING<br>TEL: 202.7<br>MEP ENGINE<br>ARUP ENG<br>1120 CON<br>AVENUE,<br>WASHING<br>TEL: 202.7 | NECTICUT<br>NW., SUITE<br>TON, DC 20<br>29.8220<br>ER<br>GINEERING<br>NECTICUT<br>NW., SUITE<br>TON, DC 20<br>29.8220<br>DF RECOR | 200<br>0036<br>200<br>0036                                                                        |
| PROJECT NAME:<br>LOCATION:                                                                             | HARVEST<br>ORANGE COUNTY NATIONAL GREAT PARK<br>IRVINE, CA                                                                                          |                             | WILLIAM J<br>620 MICHI<br>CROUGH<br>WASHING<br>TEL: 202.3                                                                | ELEN, AIA<br>GAN AVE N<br>CENTER<br>TON, DC 20                                                                                    | IE                                                                                                |
| OCCUPANCY:<br>CONSTRUCTION TYPE:<br>BUILDING TYPE:<br>DESIGN TEAM:                                     | RESIDENTIAL<br>TYPE V<br>NEW SINGLE STORY MODULAR HOME<br>THE CATHOLIC UNIVERSITY OF AMERICA<br>GEORGE WASHINGTON UNIVERSITY<br>AMERICAN UNIVERSITY | -c <b>-</b>                 |                                                                                                                          |                                                                                                                                   |                                                                                                   |
| FACULTY PROJECT COORDINATOR:<br>PROJECT MANAGER:<br>ARCHITECTURE PROJECT MANAGER:<br>PROJECT ENGINEER: | BILL JELEN<br>ROBERT BLABOLIL<br>JEREMY HAAK<br>LAUREN WINGO                                                                                        |                             | w                                                                                                                        | SOLAR DI<br>WW.SOLAI                                                                                                              | MENT OF ENERGY<br>ECATHLON 2013<br>RDECATHLON.GOV                                                 |
| CONSTRUCTION MANAGER:                                                                                  | KYLE NOELL                                                                                                                                          |                             |                                                                                                                          |                                                                                                                                   |                                                                                                   |
|                                                                                                        |                                                                                                                                                     | —В<br>4<br>3<br>2<br>1<br>1 | 201<br>201                                                                                                               | 3.08.22<br>3.02.04<br>2.11.20<br>2.10.11<br>DATE                                                                                  | As-Built Submission<br>100% CD Submission<br>80% DD Revisions<br>80% DD Submission<br>DESCRIPTION |
|                                                                                                        |                                                                                                                                                     | [<br>                       | LOT NUMBER<br>DRAWN BY:<br>CHECKED BY<br>COPYRIGHT:                                                                      |                                                                                                                                   | 115<br>TEAM CAPITOL DC<br>TEAM CAPITOL DC<br>NONE: PROJECT IS<br>PUBLIC DOMAIN                    |
|                                                                                                        |                                                                                                                                                     | _A                          | SHEET TITLE                                                                                                              |                                                                                                                                   | R SHEET                                                                                           |
|                                                                                                        | 6 <sup>1</sup><br>7                                                                                                                                 |                             | C                                                                                                                        | CS                                                                                                                                | -001                                                                                              |