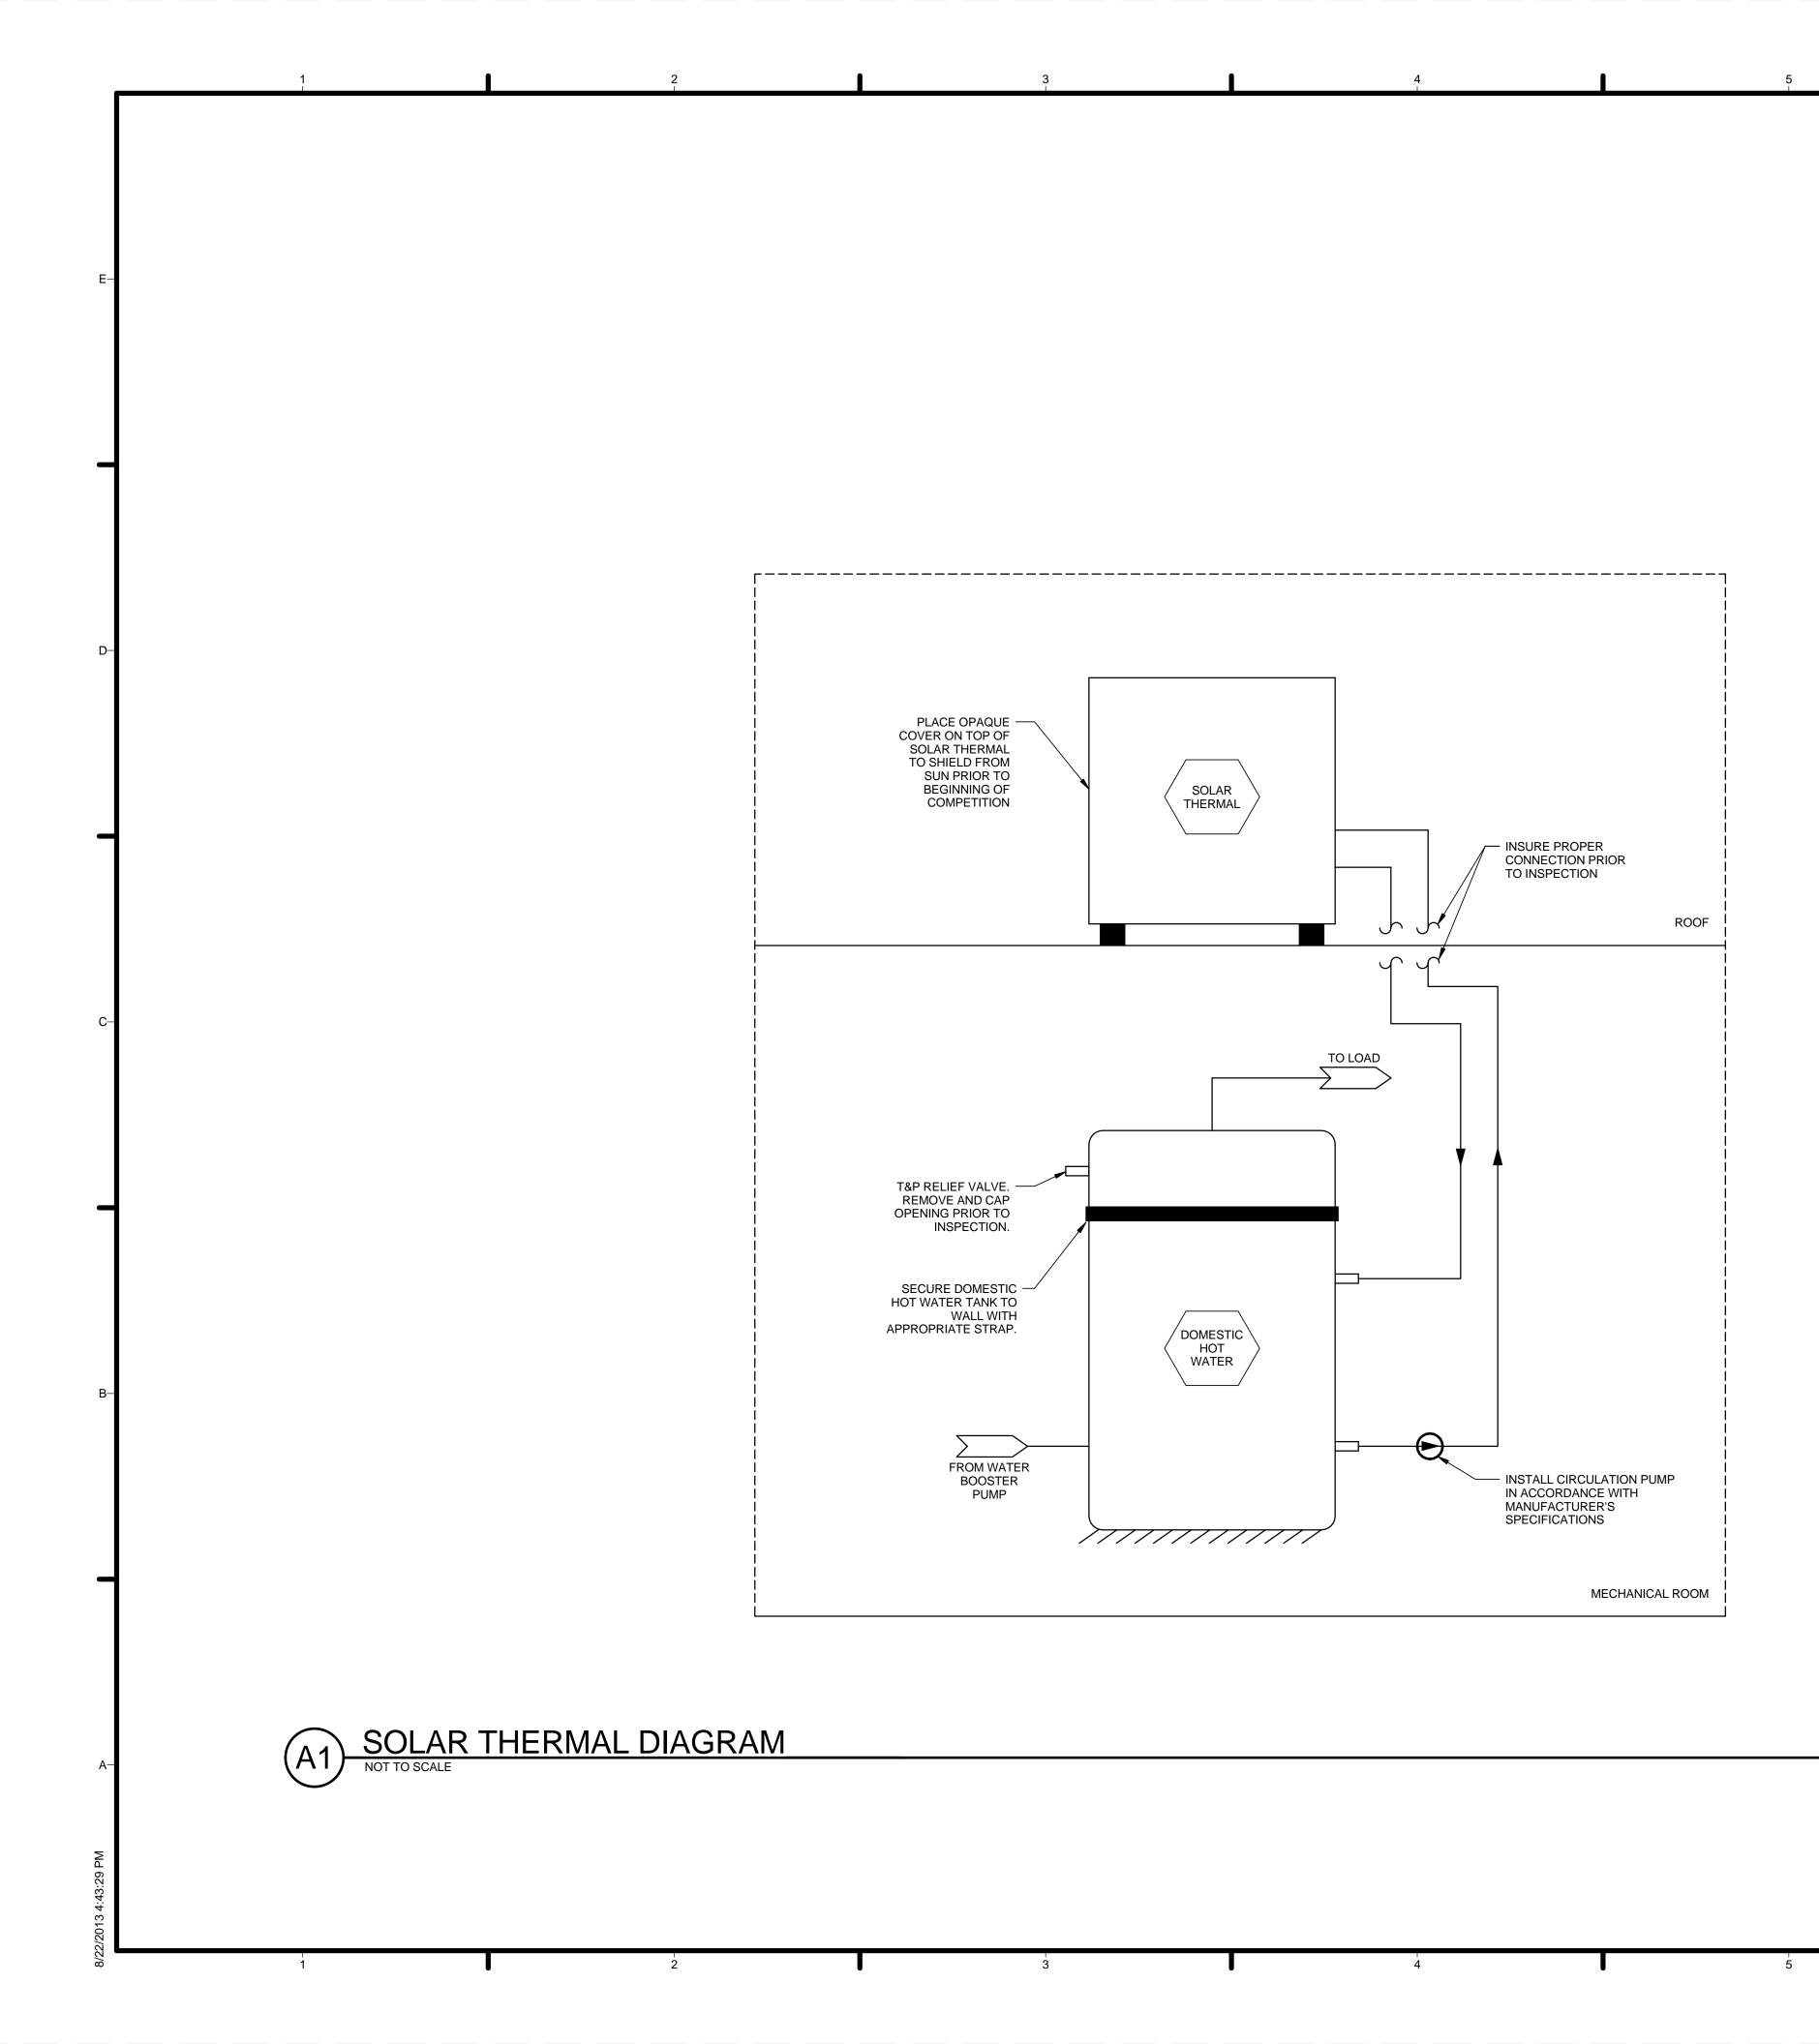

|                                                                                                            |
|                                                                                               | P-102                                                                                                      |
|                                                                                               |                                                                                                            |
| 7                                                                                             |                                                                                                            |









FINISHED FLOOR

CEILING CAVITY









| ABBREVI | ATIONS                        |
|---------|-------------------------------|
| SYMBOL  | DESCRIPTION                   |
| AHU     | AIR HANDLING UNIT             |
| BMS     | BUILDING<br>MANAGEMENT SYSTEM |
| DHW     | DOMESTIC HOT WATER TANK       |
| HP      | HEAT PUMP                     |
| IDD     | INTEGRATED DUCT DAMPERS       |

| SYM    | BOLS        |
|--------|-------------|
| SYMBOL | DESCRIPTION |
|        | THERMOMETER |
|        | HUMIDISTAT  |

| DUCT S'    | YMBOLS          |
|------------|-----------------|
| SYMBOL     | DESCRIPTION     |
|            | DAMPER          |
| $\bigcirc$ | SUPPLY DIFFUSER |
|            | RETURN GRILL    |

ALL DUCTWORK SHALL BE CONSTRUCTED, ERECTED, AND TESTED IN ACCORDANCE WITH THE MOST RESTRICTIVE OF LOCAL REGULATIONS, P