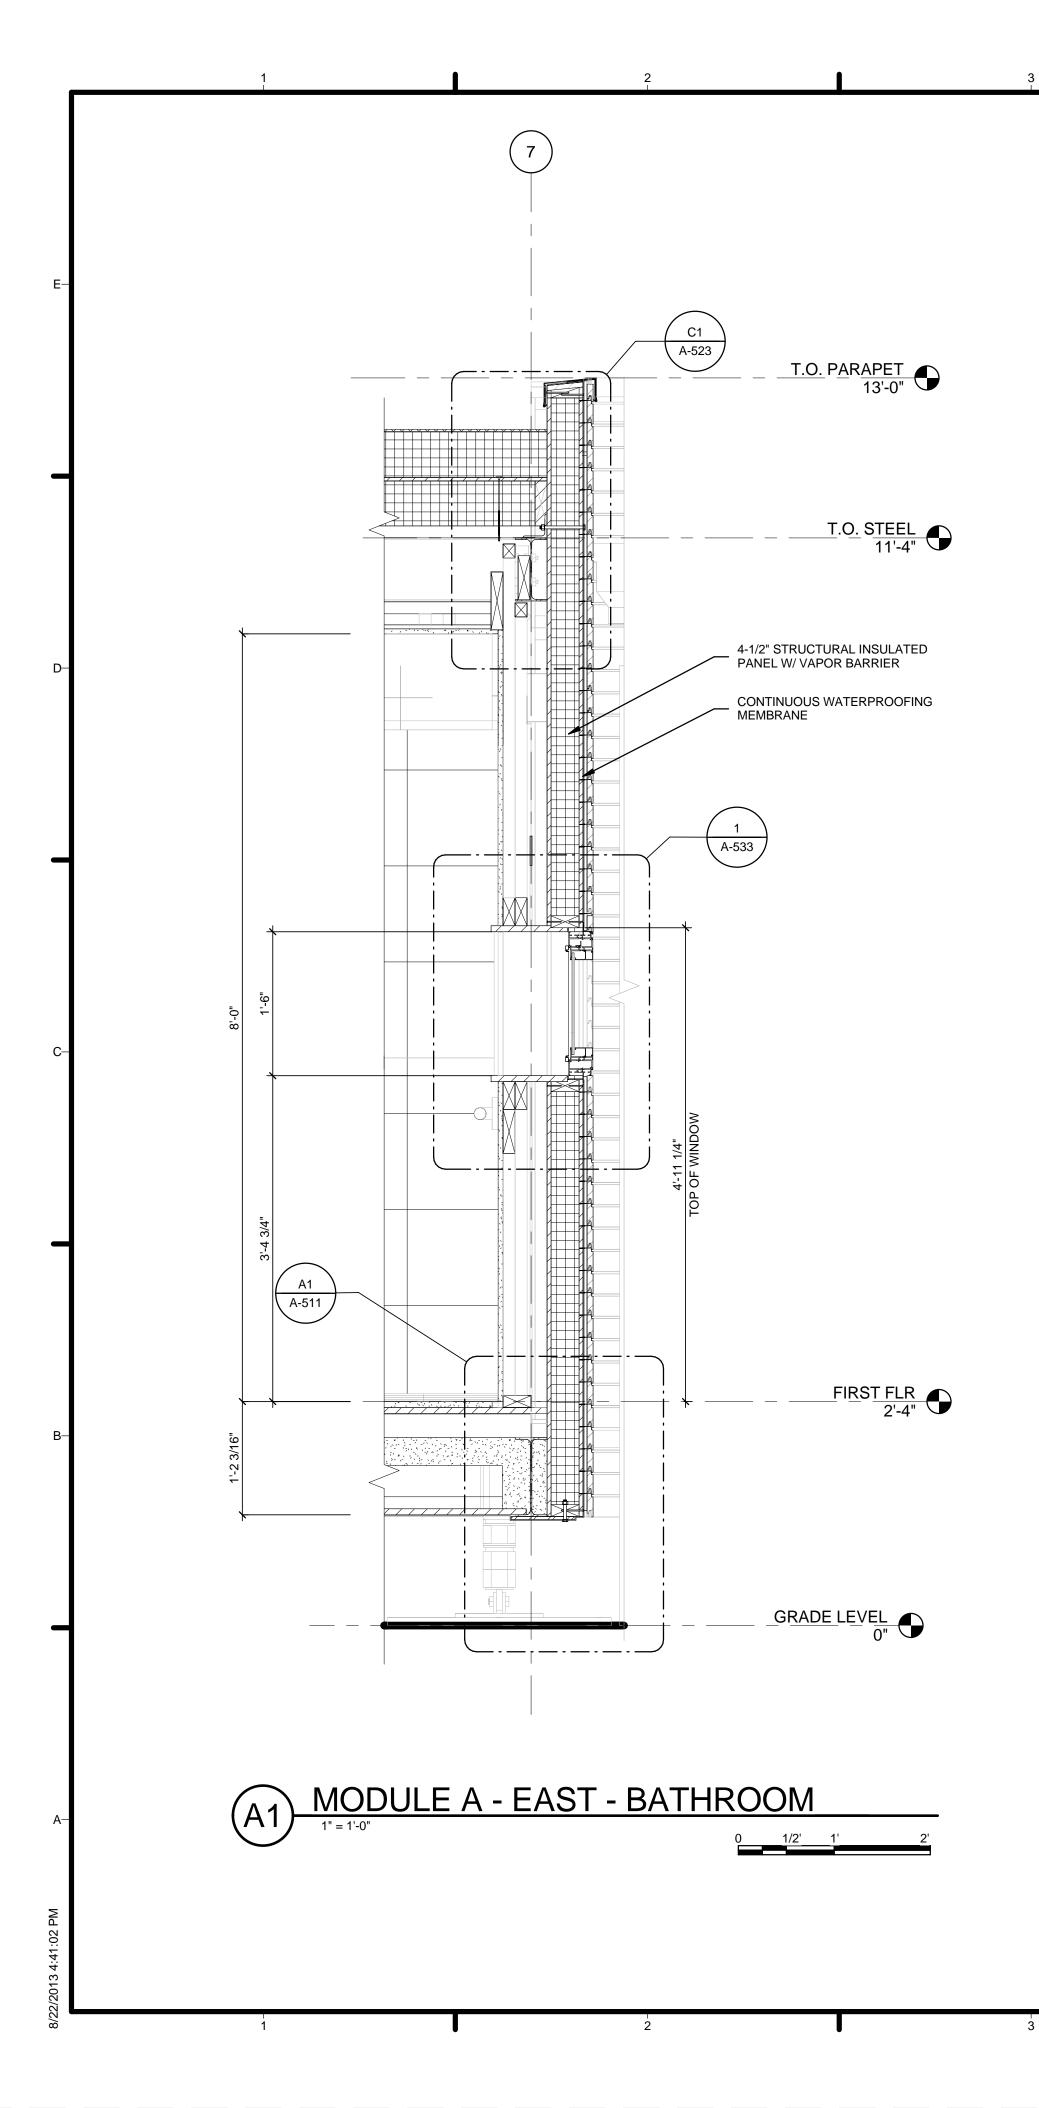

# **TEAM CAPIT**

|                                                                                                        | 67                                                                                                                                                  |                             |                                                                                                                          |                                                                                                                                   |                                                                                                   |
|--------------------------------------------------------------------------------------------------------|-----------------------------------------------------------------------------------------------------------------------------------------------------|-----------------------------|--------------------------------------------------------------------------------------------------------------------------|-----------------------------------------------------------------------------------------------------------------------------------|---------------------------------------------------------------------------------------------------|
|                                                                                                        |                                                                                                                                                     | E                           | H                                                                                                                        | ARV                                                                                                                               | EST CAPITOL                                                                                       |
|                                                                                                        |                                                                                                                                                     | f f                         | STRUCTURAI<br>BOB ALLIS<br>ARUP ENC                                                                                      | _ ENGINEE<br>SON, PE<br>GINEERING                                                                                                 |                                                                                                   |
| TOL DC SOL<br>PROJECT INFOR                                                                            | AR DECATHLON 2013                                                                                                                                   |                             | 1120 CON<br>AVENUE, I<br>WASHING<br>TEL: 202.7<br>MEP ENGINE<br>ARUP ENG<br>1120 CON<br>AVENUE,<br>WASHING<br>TEL: 202.7 | NECTICUT<br>NW., SUITE<br>TON, DC 20<br>29.8220<br>ER<br>GINEERING<br>NECTICUT<br>NW., SUITE<br>TON, DC 20<br>29.8220<br>DF RECOR | 200<br>0036<br>200<br>0036                                                                        |
| PROJECT NAME:<br>LOCATION:                                                                             | HARVEST<br>ORANGE COUNTY NATIONAL GREAT PARK<br>IRVINE, CA                                                                                          |                             | WILLIAM J<br>620 MICHI<br>CROUGH<br>WASHING<br>TEL: 202.3                                                                | ELEN, AIA<br>GAN AVE N<br>CENTER<br>TON, DC 20                                                                                    | IE                                                                                                |
| OCCUPANCY:<br>CONSTRUCTION TYPE:<br>BUILDING TYPE:<br>DESIGN TEAM:                                     | RESIDENTIAL<br>TYPE V<br>NEW SINGLE STORY MODULAR HOME<br>THE CATHOLIC UNIVERSITY OF AMERICA<br>GEORGE WASHINGTON UNIVERSITY<br>AMERICAN UNIVERSITY | -c <b>-</b>                 |                                                                                                                          |                                                                                                                                   |                                                                                                   |
| FACULTY PROJECT COORDINATOR:<br>PROJECT MANAGER:<br>ARCHITECTURE PROJECT MANAGER:<br>PROJECT ENGINEER: | BILL JELEN<br>ROBERT BLABOLIL<br>JEREMY HAAK<br>LAUREN WINGO                                                                                        |                             | w                                                                                                                        | SOLAR DI<br>WW.SOLAI                                                                                                              | MENT OF ENERGY<br>ECATHLON 2013<br>RDECATHLON.GOV                                                 |
| CONSTRUCTION MANAGER:                                                                                  | KYLE NOELL                                                                                                                                          |                             |                                                                                                                          |                                                                                                                                   |                                                                                                   |
|                                                                                                        |                                                                                                                                                     | —В<br>4<br>3<br>2<br>1<br>1 | 201<br>201                                                                                                               | 3.08.22<br>3.02.04<br>2.11.20<br>2.10.11<br>DATE                                                                                  | As-Built Submission<br>100% CD Submission<br>80% DD Revisions<br>80% DD Submission<br>DESCRIPTION |
|                                                                                                        |                                                                                                                                                     | [<br>                       | LOT NUMBER<br>DRAWN BY:<br>CHECKED BY<br>COPYRIGHT:                                                                      |                                                                                                                                   | 115<br>TEAM CAPITOL DC<br>TEAM CAPITOL DC<br>NONE: PROJECT IS<br>PUBLIC DOMAIN                    |
|                                                                                                        |                                                                                                                                                     | _A                          | SHEET TITLE                                                                                                              |                                                                                                                                   | R SHEET                                                                                           |
|                                                                                                        | 6 <sup>1</sup><br>7                                                                                                                                 |                             | C                                                                                                                        | CS                                                                                                                                | -001                                                                                              |