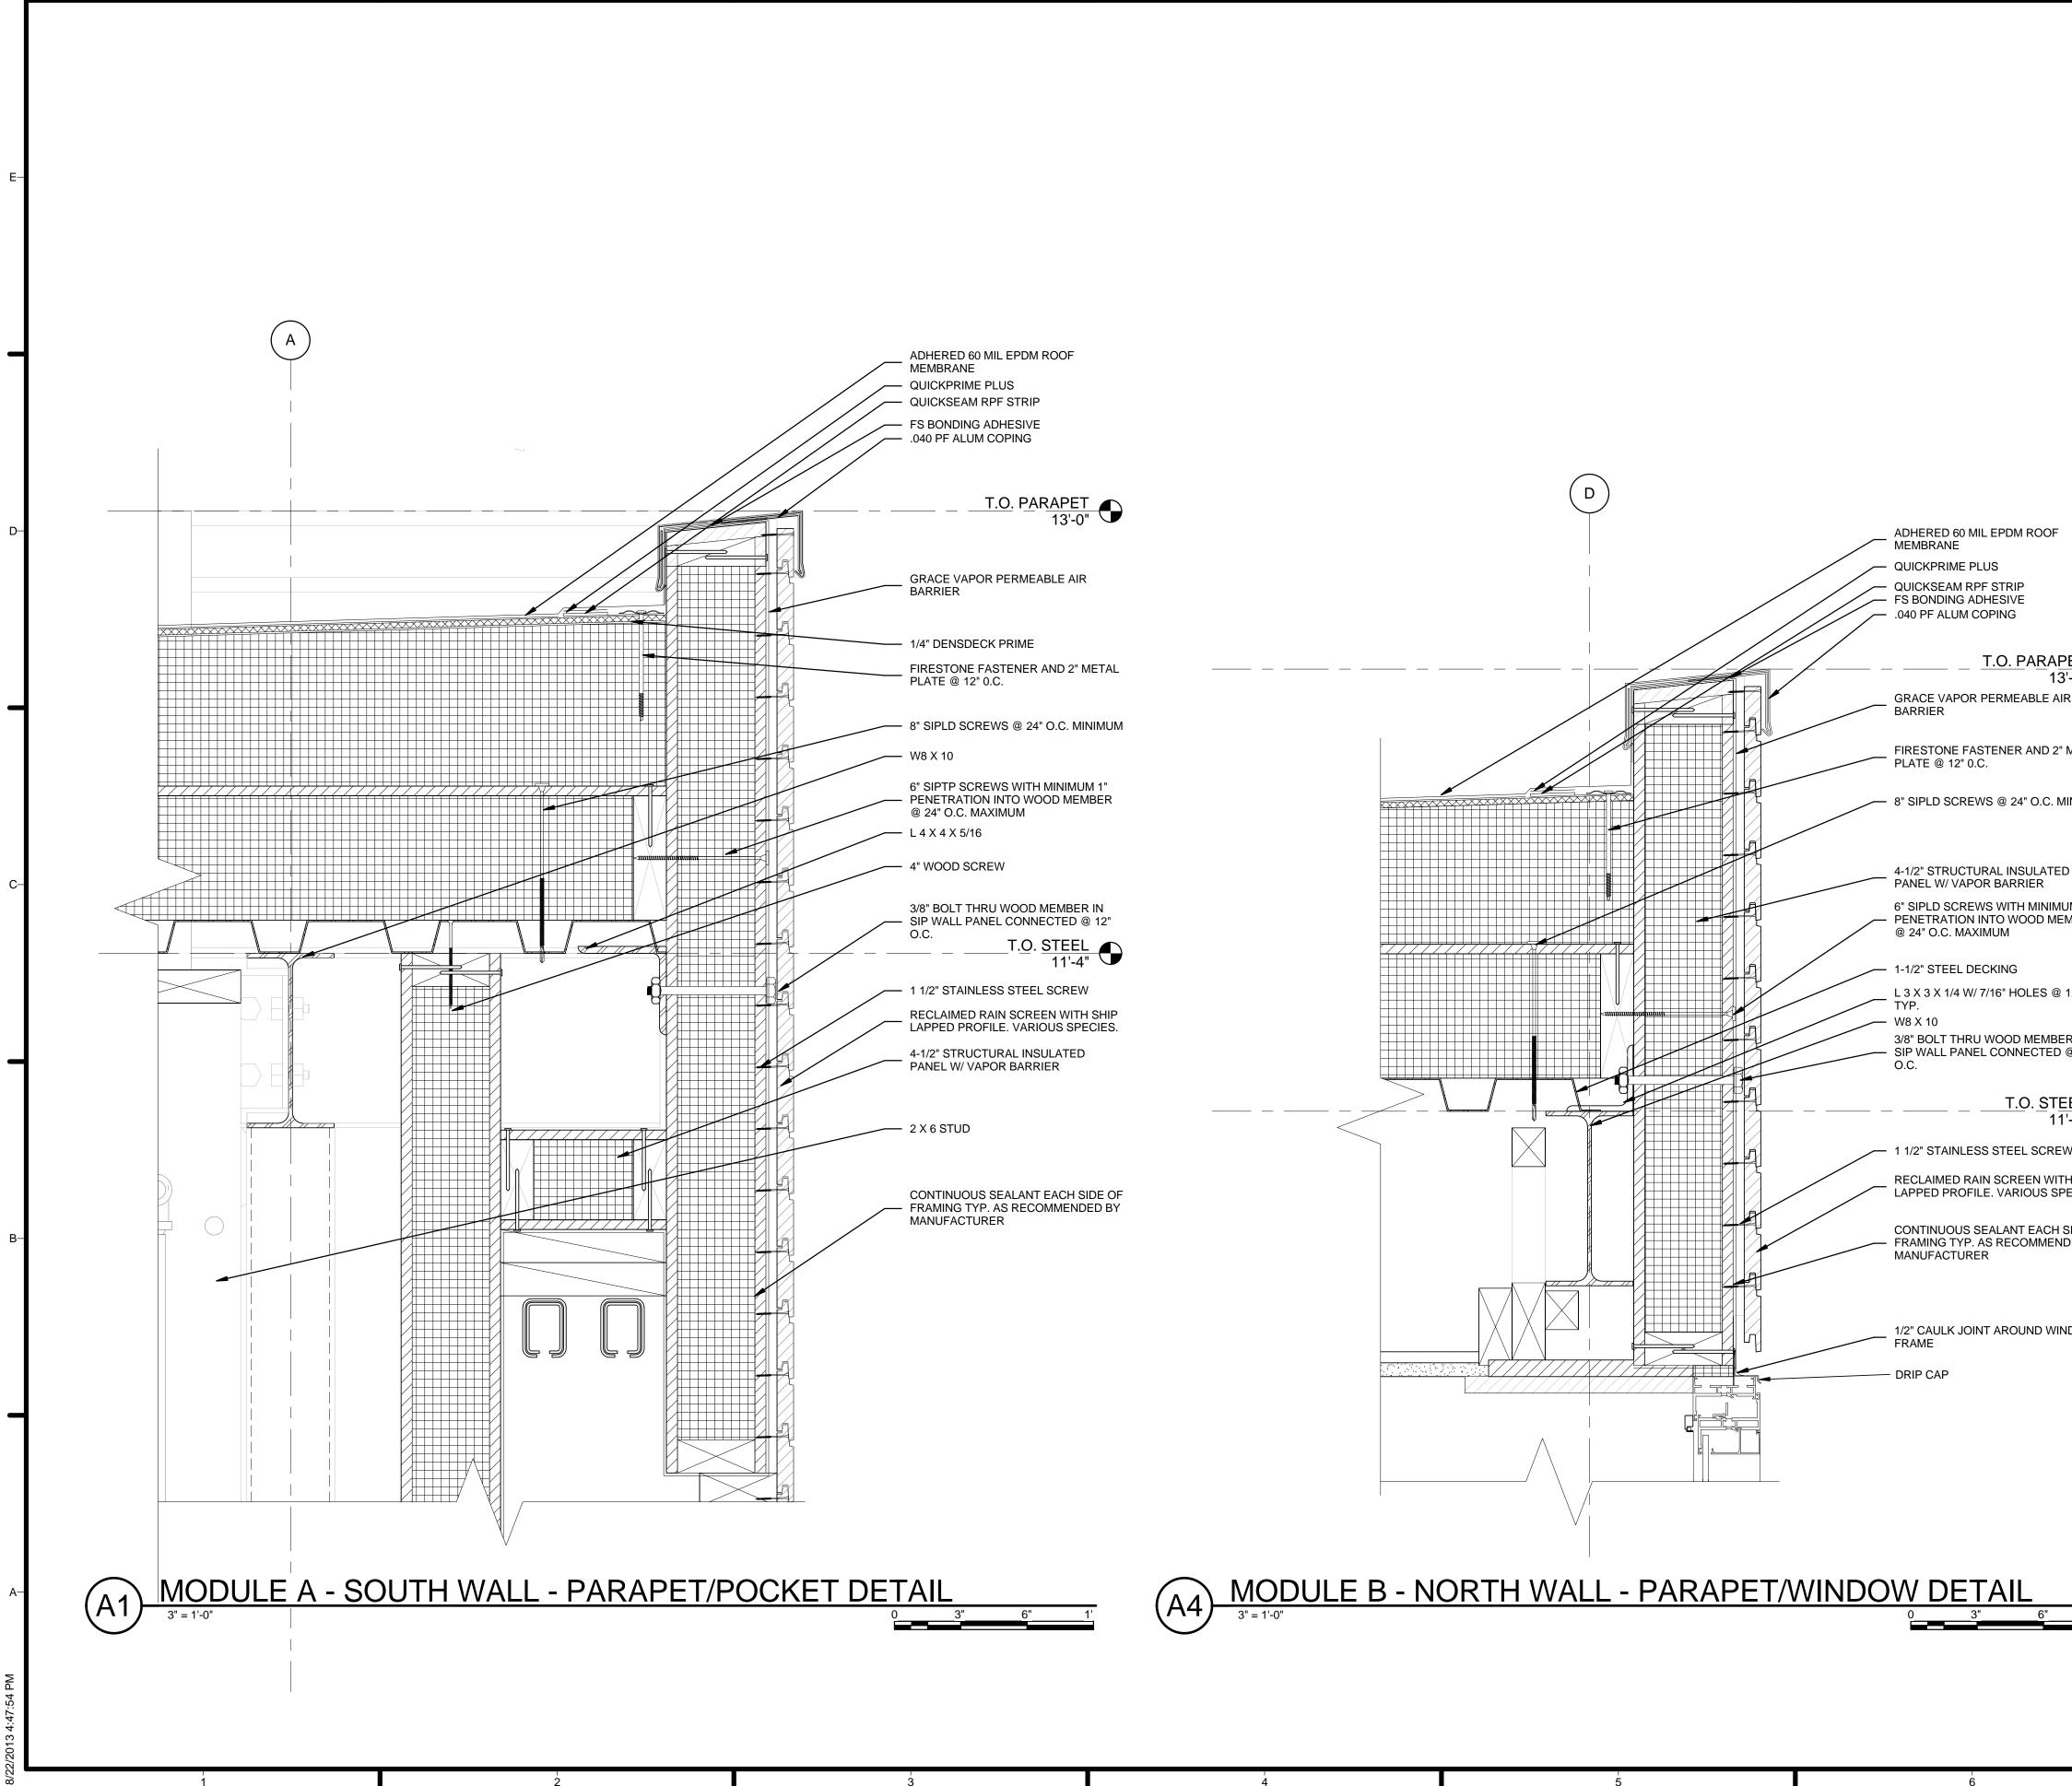

|              |                       | Δ_                                              | 521                                                                   |
|                                                                                                                                              |              |                       |                                                 |                                                                       |
| 7                                                                                                                                            | J            |                       |                                                 |                                                                       |



QUICKSEAM RPF STRIP FS BONDING ADHESIVE - .040 PF ALUM COPING GRACE VAPOR PERMEABLE AIR FIRESTONE FASTENER AND 2" METAL PLATE @ 12" 0.C. 8" SIPLD SCREWS @ 24" O.C. MINIMUM 4-1/2" STRUCTURAL INSULATED PANEL W/ VAPOR BARRIER 6" SIPLD SCREWS WITH MINIMUM 1" - PENETRATION INTO WOOD MEMBER @ 24" O.C. MAXIMUM - 1-1/2" STEEL DECKING L 3 X 3 X 1/4 W/ 7/16" HOLES @ 12" O.C. 3/8" BOLT THRU WOOD MEMBER IN - SIP WALL PANEL CONNECTED @ 12" <u>T.O. STEEL</u> 11'-4" - 1 1/2" STAINLESS STEEL SCREW RECLAIMED RAIN SCREEN WITH SHIP LAPPED PROFILE. VARIOUS SPECIES. CONTINUOUS SEALANT EACH SIDE OF - FRAMING TYP. AS RECOMMENDED BY 1/2" CAULK JOINT AROUND WINDOW

6

| GENERAL SHEET NOTES