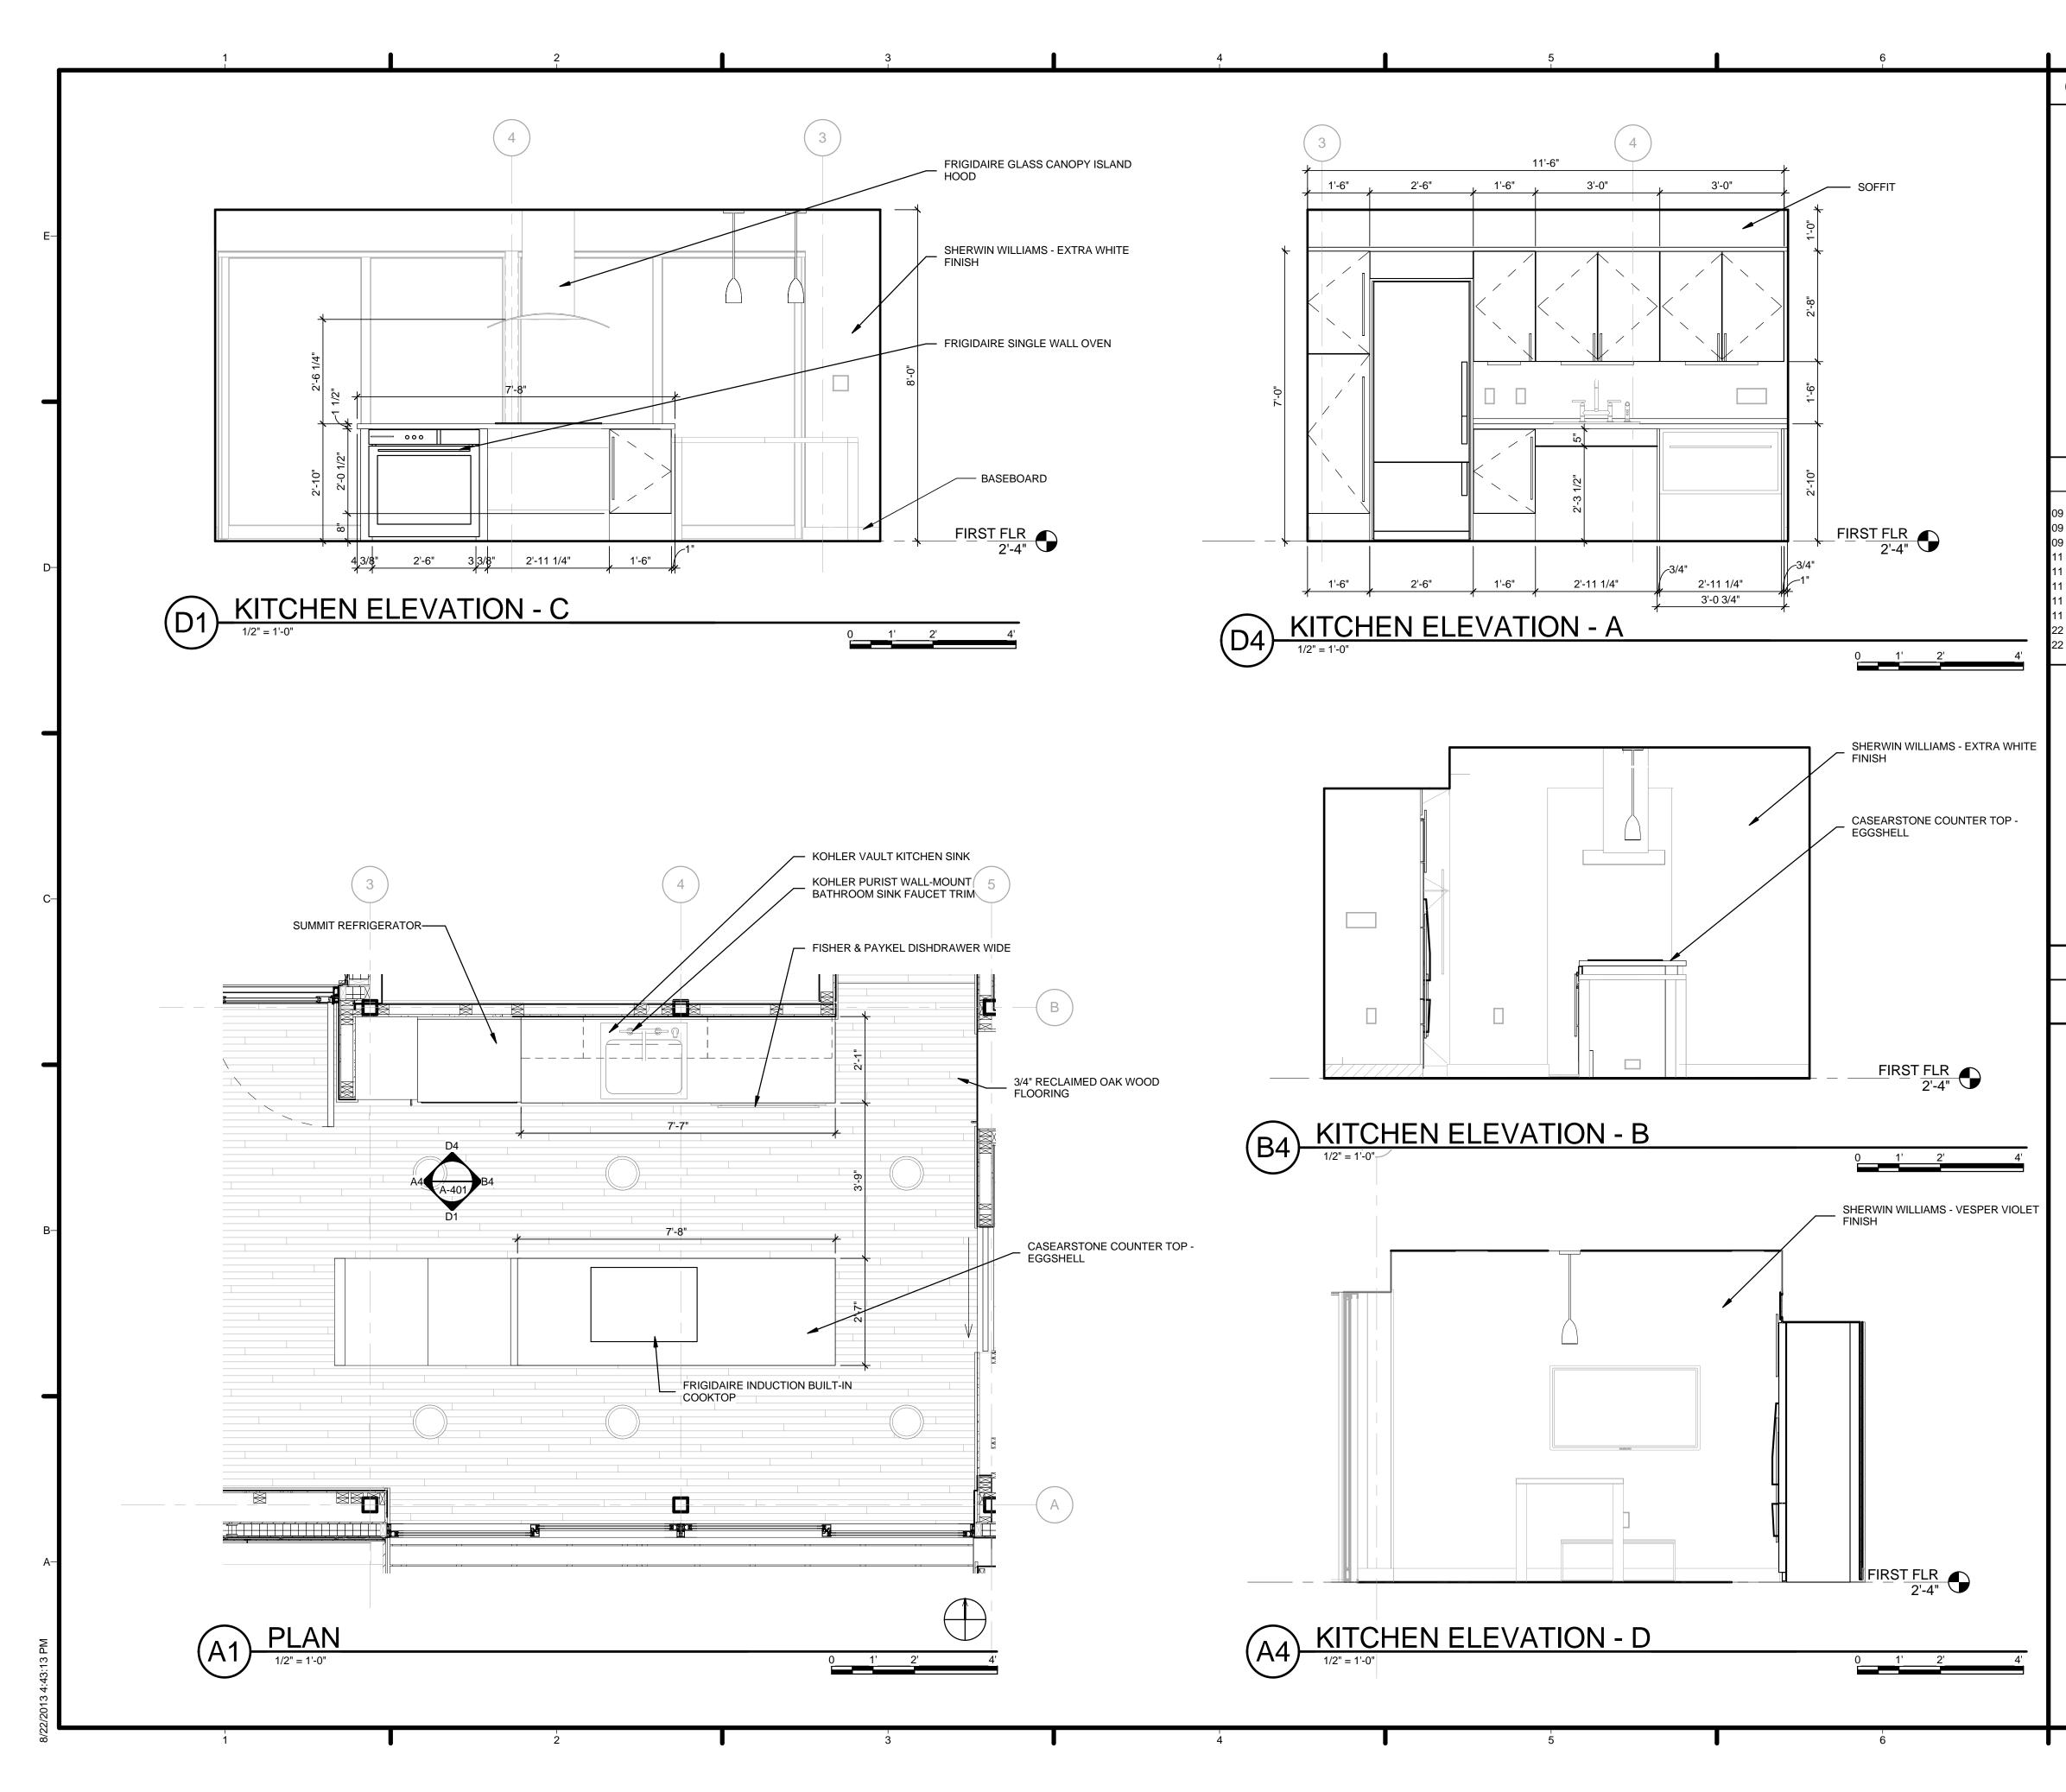

JECT IS<br>PUBLIC DOMAIN |
| 7                                                                                                                                     | <i>F</i>                                    |                                                                                                                             | WALL S                                                                                                                                                                                                                                                                                | SECTIONS<br><b>320</b>                                                                                                                                                              |



|   | GENERAL SHEET NOTES                                                                                                                                                                                                                                                                                                                              |    |                                                                                                                                                                                                                                         |
|---|-----------------------------------------------------------------------------------------------------------------------------------------------------------------------------------------------------------------