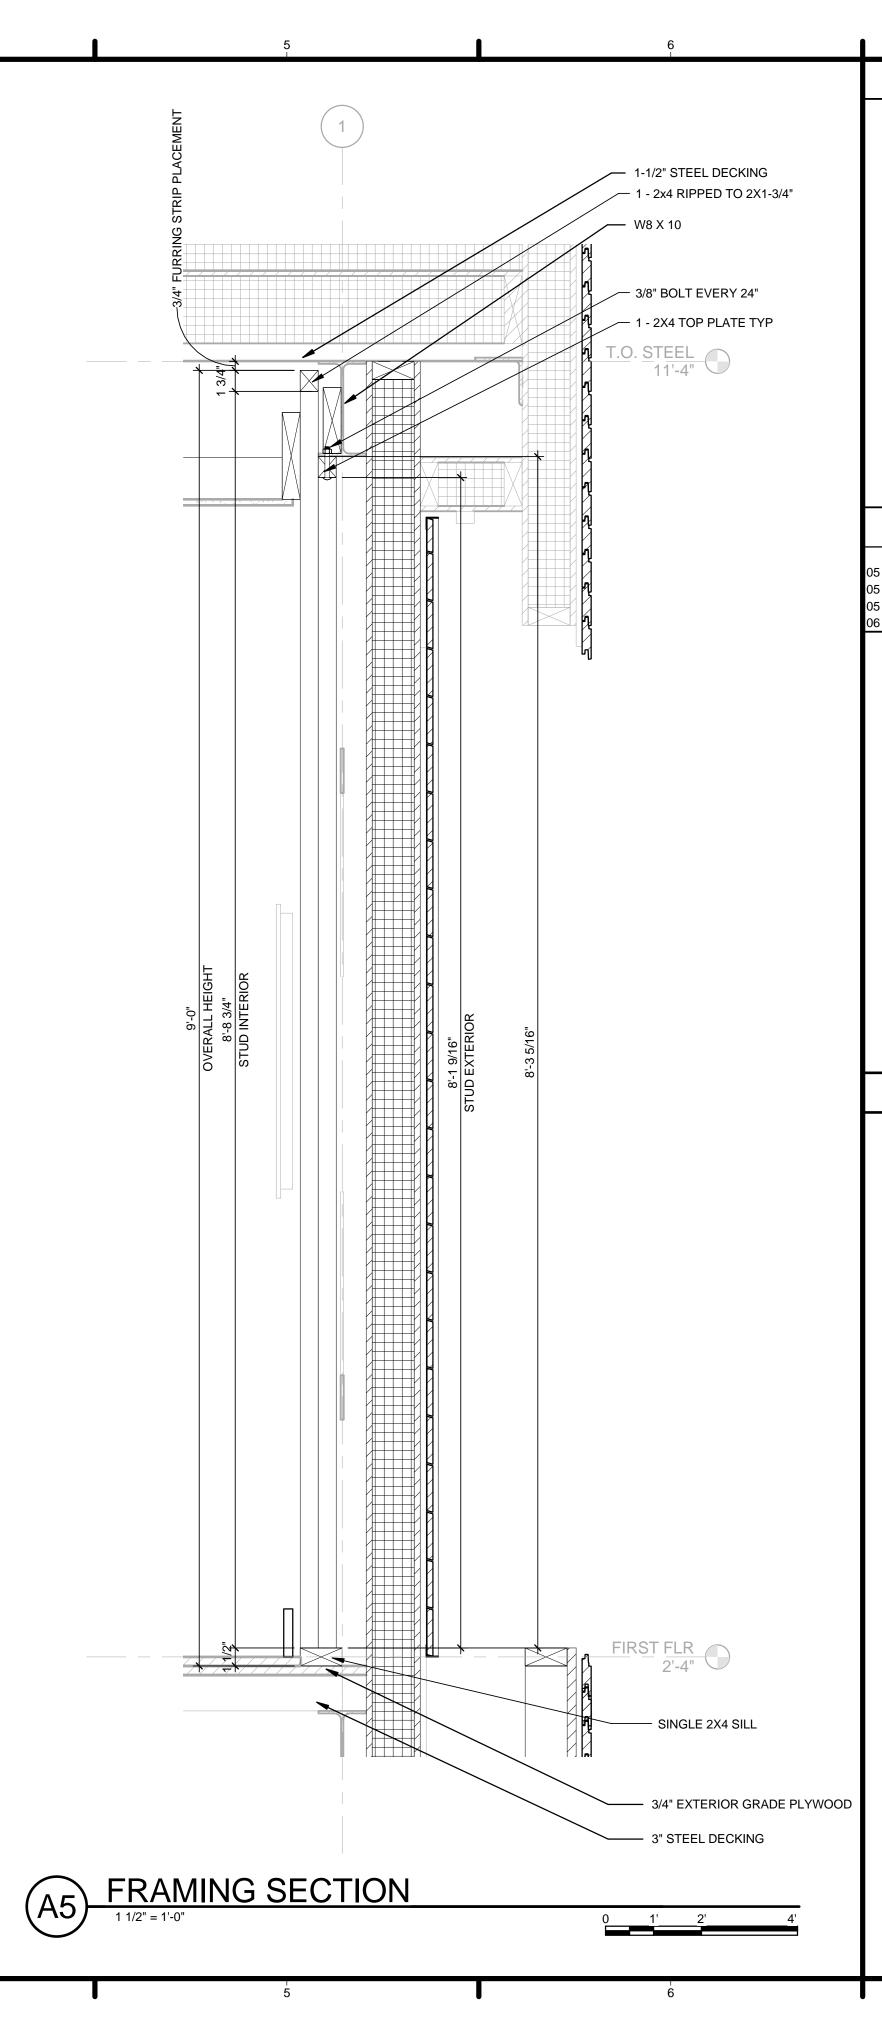

|   |   |   |   |   |
| D-                   |   |   |   |   |   |
|                      |   |   |   |   |   |
|                      |   |   |   |   |   |
|                      |   |   |   |   |   |
| C–                   |   |   |   |   |   |
| <u> </u>             |   |   |   |   |   |
|                      |   |   |   |   |   |
|                      |   |   |   |   |   |
|                      |   |   |   |   |   |
| B−                   |   |   |   |   |   |
|                      |   |   |   |   |   |
|                      |   |   |   |   |   |
|                      |   |   |   |   |   |
| A-                   |   |   |   |   |   |
| M                    |   |   |   |   |   |
| 8/22/2013 4:57:39 PM |   |   |   |   |   |
| 8/22                 | 1 | I | 2 |   | 3 |



| 7                                                                                                                                                                                                                                                 | — -        |