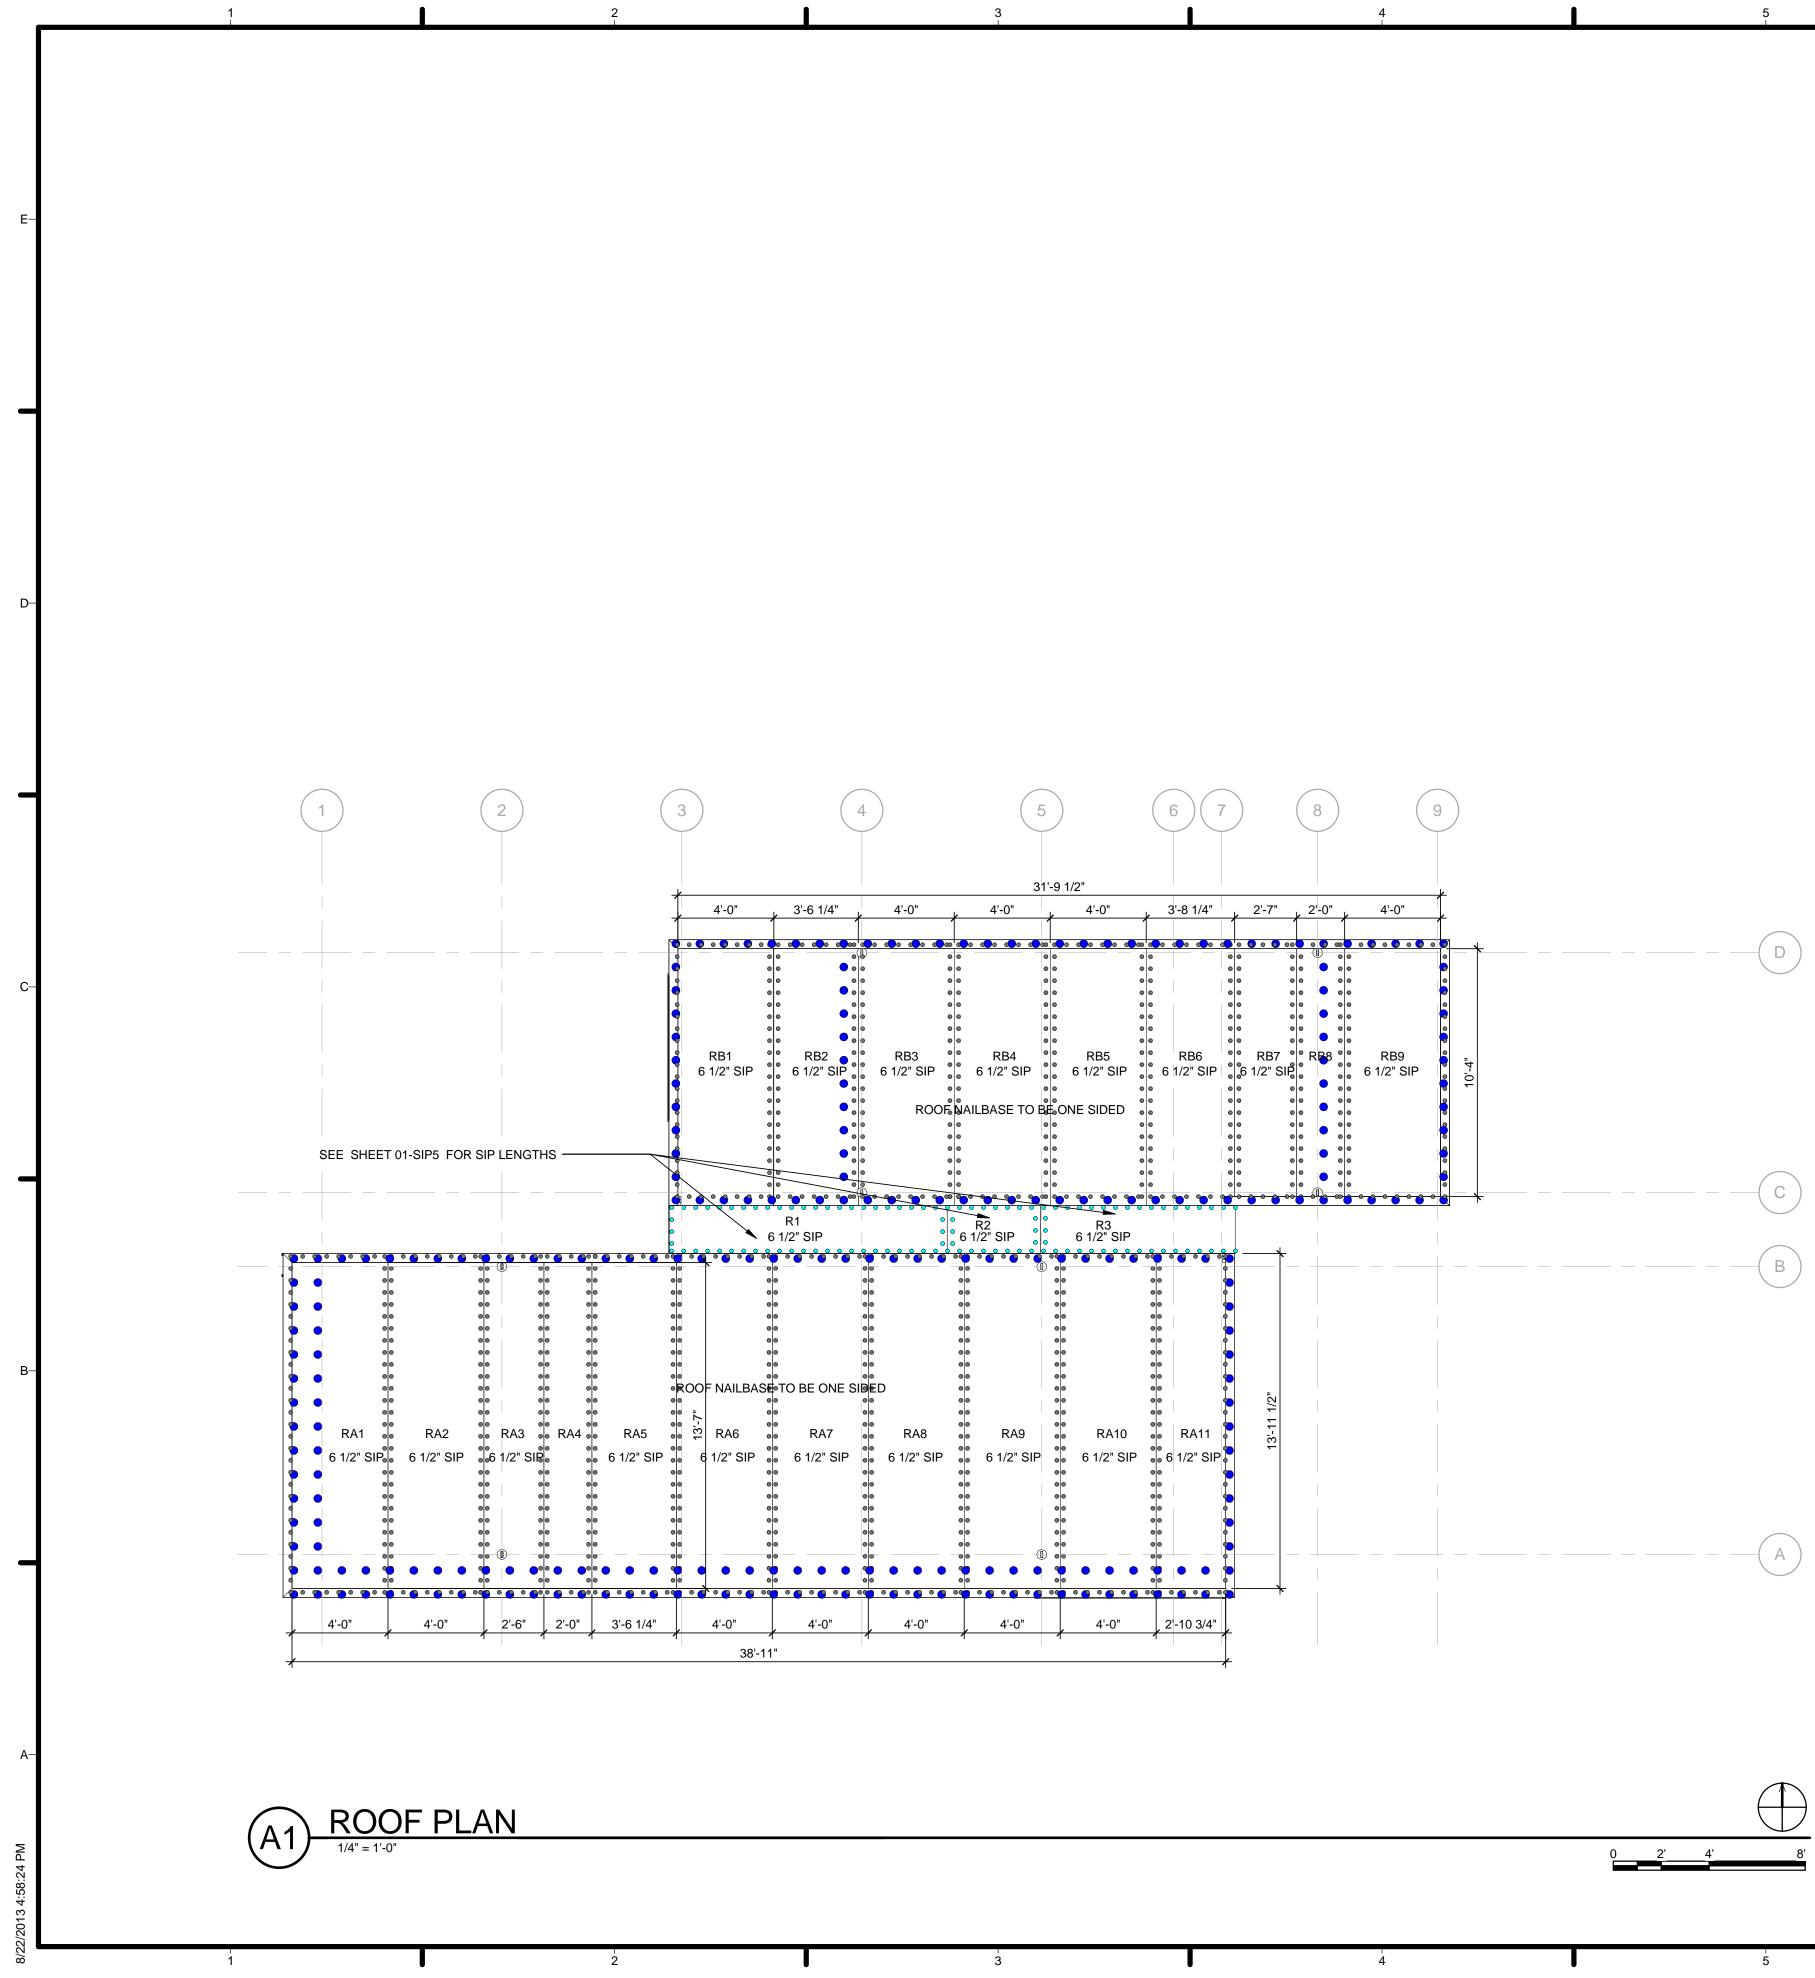

|













|           | 7                                                                                                                                                                                                                                                                                                              |    |                                                                                                                                                                                                                                                                                                                                                                                                 |
|-----------|-------------------------------------------------------------------