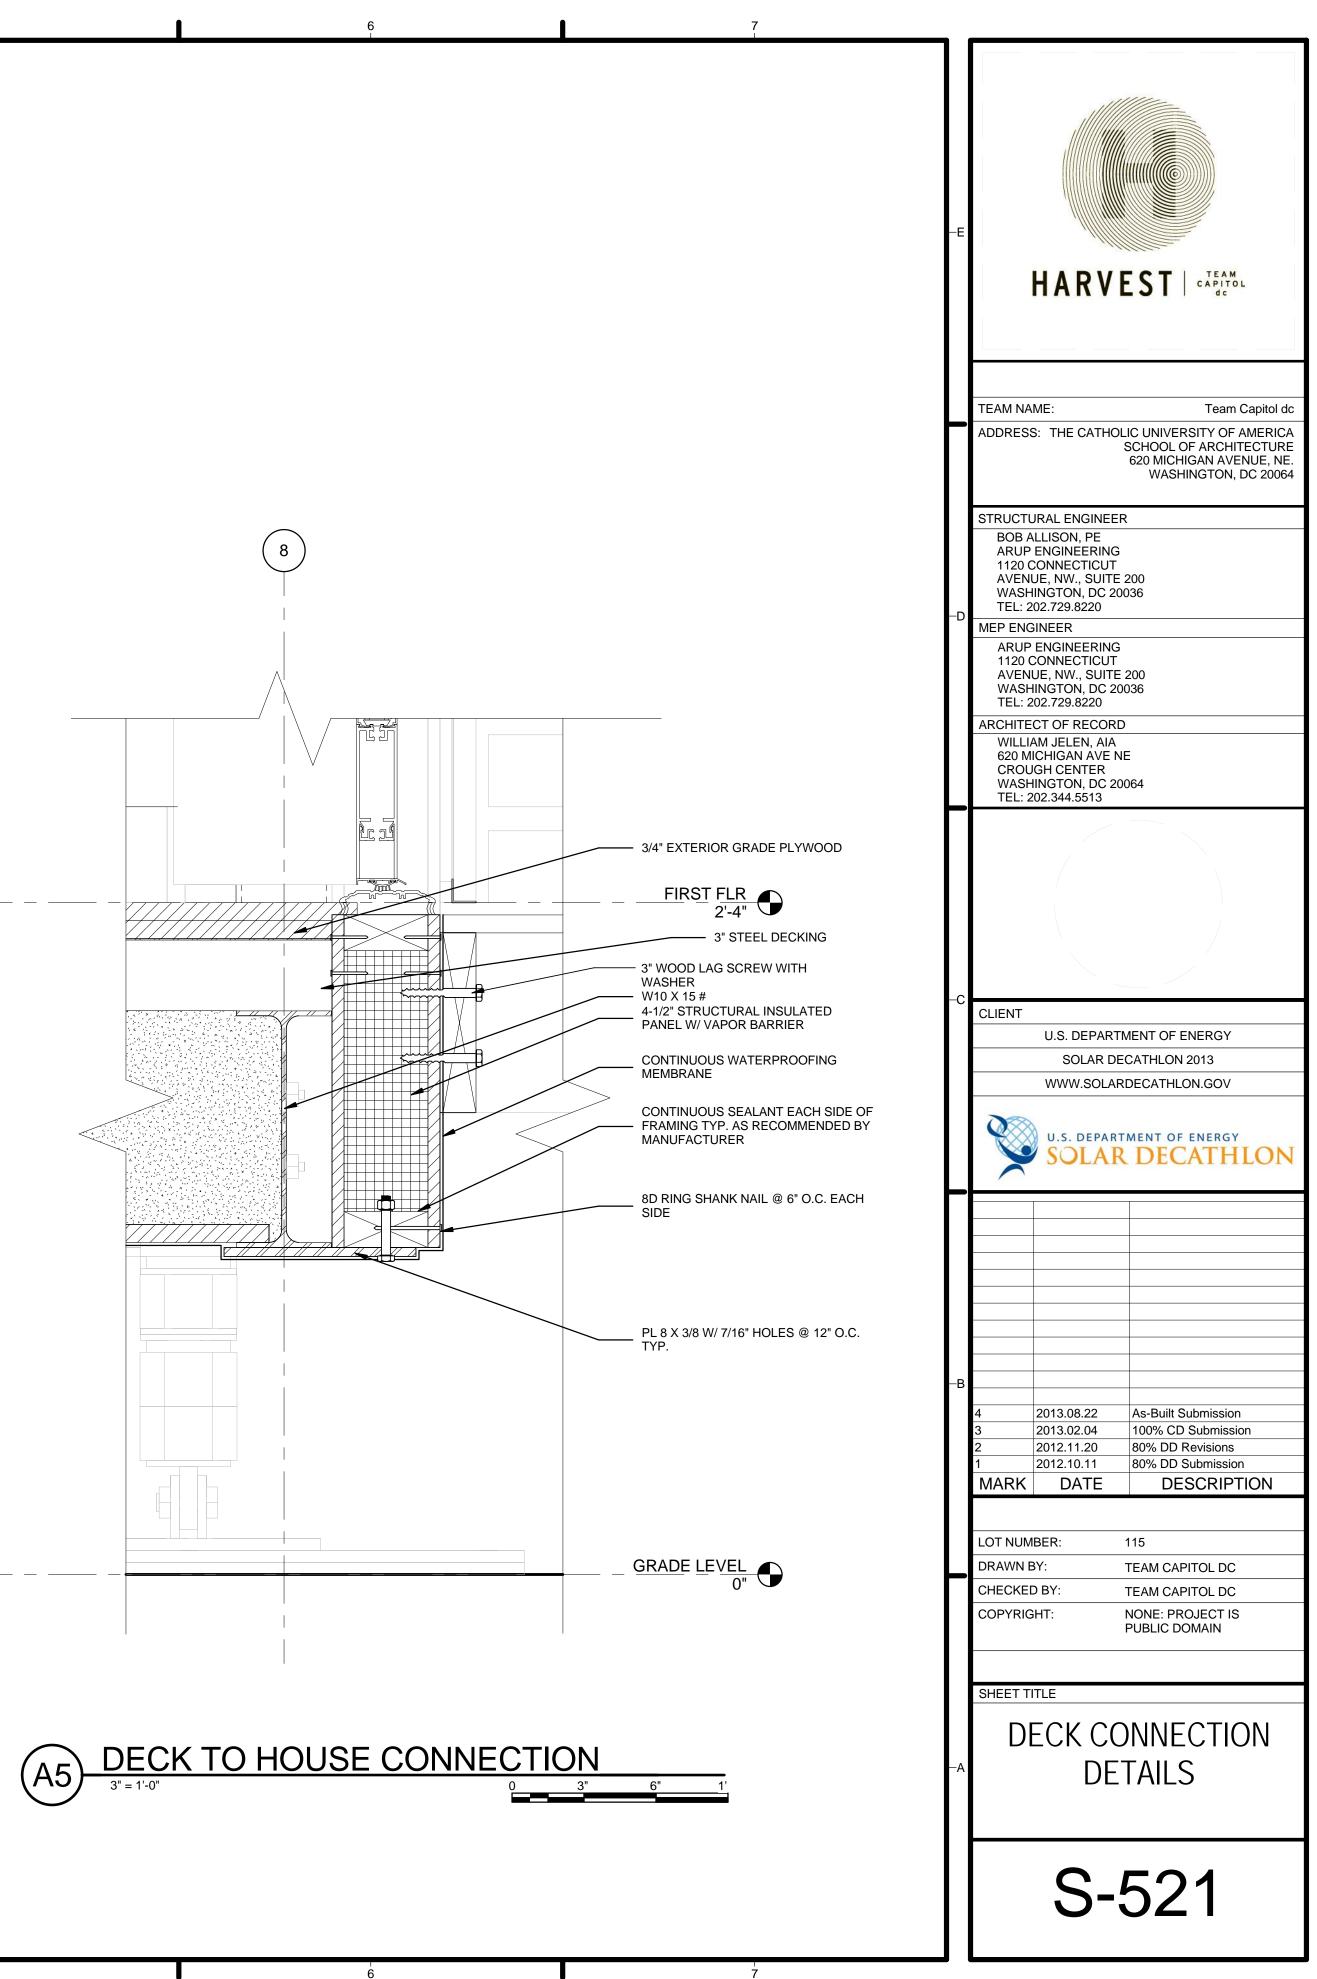

# **TEAM CAPIT**

|                                                                                                        | 67                                                                                                                                                  |                             |                                                                                                                          |                                                                                                                                   |                                                                                                   |
|--------------------------------------------------------------------------------------------------------|-----------------------------------------------------------------------------------------------------------------------------------------------------|-----------------------------|--------------------------------------------------------------------------------------------------------------------------|-----------------------------------------------------------------------------------------------------------------------------------|---------------------------------------------------------------------------------------------------|
|                                                                                                        |                                                                                                                                                     | E                           | H                                                                                                                        | ARV                                                                                                                               | EST CAPITOL                                                                                       |
|                                                                                                        |                                                                                                                                                     | f f                         | STRUCTURAI<br>BOB ALLIS<br>ARUP ENC                                                                                      | _ ENGINEE<br>SON, PE<br>GINEERING                                                                                                 |                                                                                                   |
| TOL DC SOL<br>PROJECT INFOR                                                                            | AR DECATHLON 2013                                                                                                                                   |                             | 1120 CON<br>AVENUE, I<br>WASHING<br>TEL: 202.7<br>MEP ENGINE<br>ARUP ENG<br>1120 CON<br>AVENUE,<br>WASHING<br>TEL: 202.7 | NECTICUT<br>NW., SUITE<br>TON, DC 20<br>29.8220<br>ER<br>GINEERING<br>NECTICUT<br>NW., SUITE<br>TON, DC 20<br>29.8220<br>DF RECOR | 200<br>0036<br>200<br>0036                                                                        |
| PROJECT NAME:<br>LOCATION:                                                                             | HARVEST<br>ORANGE COUNTY NATIONAL GREAT PARK<br>IRVINE, CA                                                                                          |                             | WILLIAM J<br>620 MICHI<br>CROUGH<br>WASHING<br>TEL: 202.3                                                                | ELEN, AIA<br>GAN AVE N<br>CENTER<br>TON, DC 20                                                                                    | IE                                                                                                |
| OCCUPANCY:<br>CONSTRUCTION TYPE:<br>BUILDING TYPE:<br>DESIGN TEAM:                                     | RESIDENTIAL<br>TYPE V<br>NEW SINGLE STORY MODULAR HOME<br>THE CATHOLIC UNIVERSITY OF AMERICA<br>GEORGE WASHINGTON UNIVERSITY<br>AMERICAN UNIVERSITY | -c <b>-</b>                 |                                                                                                                          |                                                                                                                                   |                                                                                                   |
| FACULTY PROJECT COORDINATOR:<br>PROJECT MANAGER:<br>ARCHITECTURE PROJECT MANAGER:<br>PROJECT ENGINEER: | BILL JELEN<br>ROBERT BLABOLIL<br>JEREMY HAAK<br>LAUREN WINGO                                                                                        |                             | w                                                                                                                        | SOLAR DI<br>WW.SOLAI                                                                                                              | MENT OF ENERGY<br>ECATHLON 2013<br>RDECATHLON.GOV                                                 |
| CONSTRUCTION MANAGER:                                                                                  | KYLE NOELL                                                                                                                                          |                             |                                                                                                                          |                                                                                                                                   |                                                                                                   |
|                                                                                                        |                                                                                                                                                     | —В<br>4<br>3<br>2<br>1<br>1 | 201<br>201                                                                                                               | 3.08.22<br>3.02.04<br>2.11.20<br>2.10.11<br>DATE                                                                                  | As-Built Submission<br>100% CD Submission<br>80% DD Revisions<br>80% DD Submission<br>DESCRIPTION |
|                                                                                                        |                                                                                                                                                     | [<br>                       | LOT NUMBER<br>DRAWN BY:<br>CHECKED BY<br>COPYRIGHT:                                                                      |                                                                                                                                   | 115<br>TEAM CAPITOL DC<br>TEAM CAPITOL DC<br>NONE: PROJECT IS<br>PUBLIC DOMAIN                    |
|                                                                                                        |                                                                                                                                                     | _A                          | SHEET TITLE                                                                                                              |                                                                                                                                   | R SHEET                                                                                           |
|                                                                                                        | 6 <sup>1</sup><br>7                                                                                                                                 |                             | C                                                                                                                        | CS                                                                                                                                | -001                                                                                              |