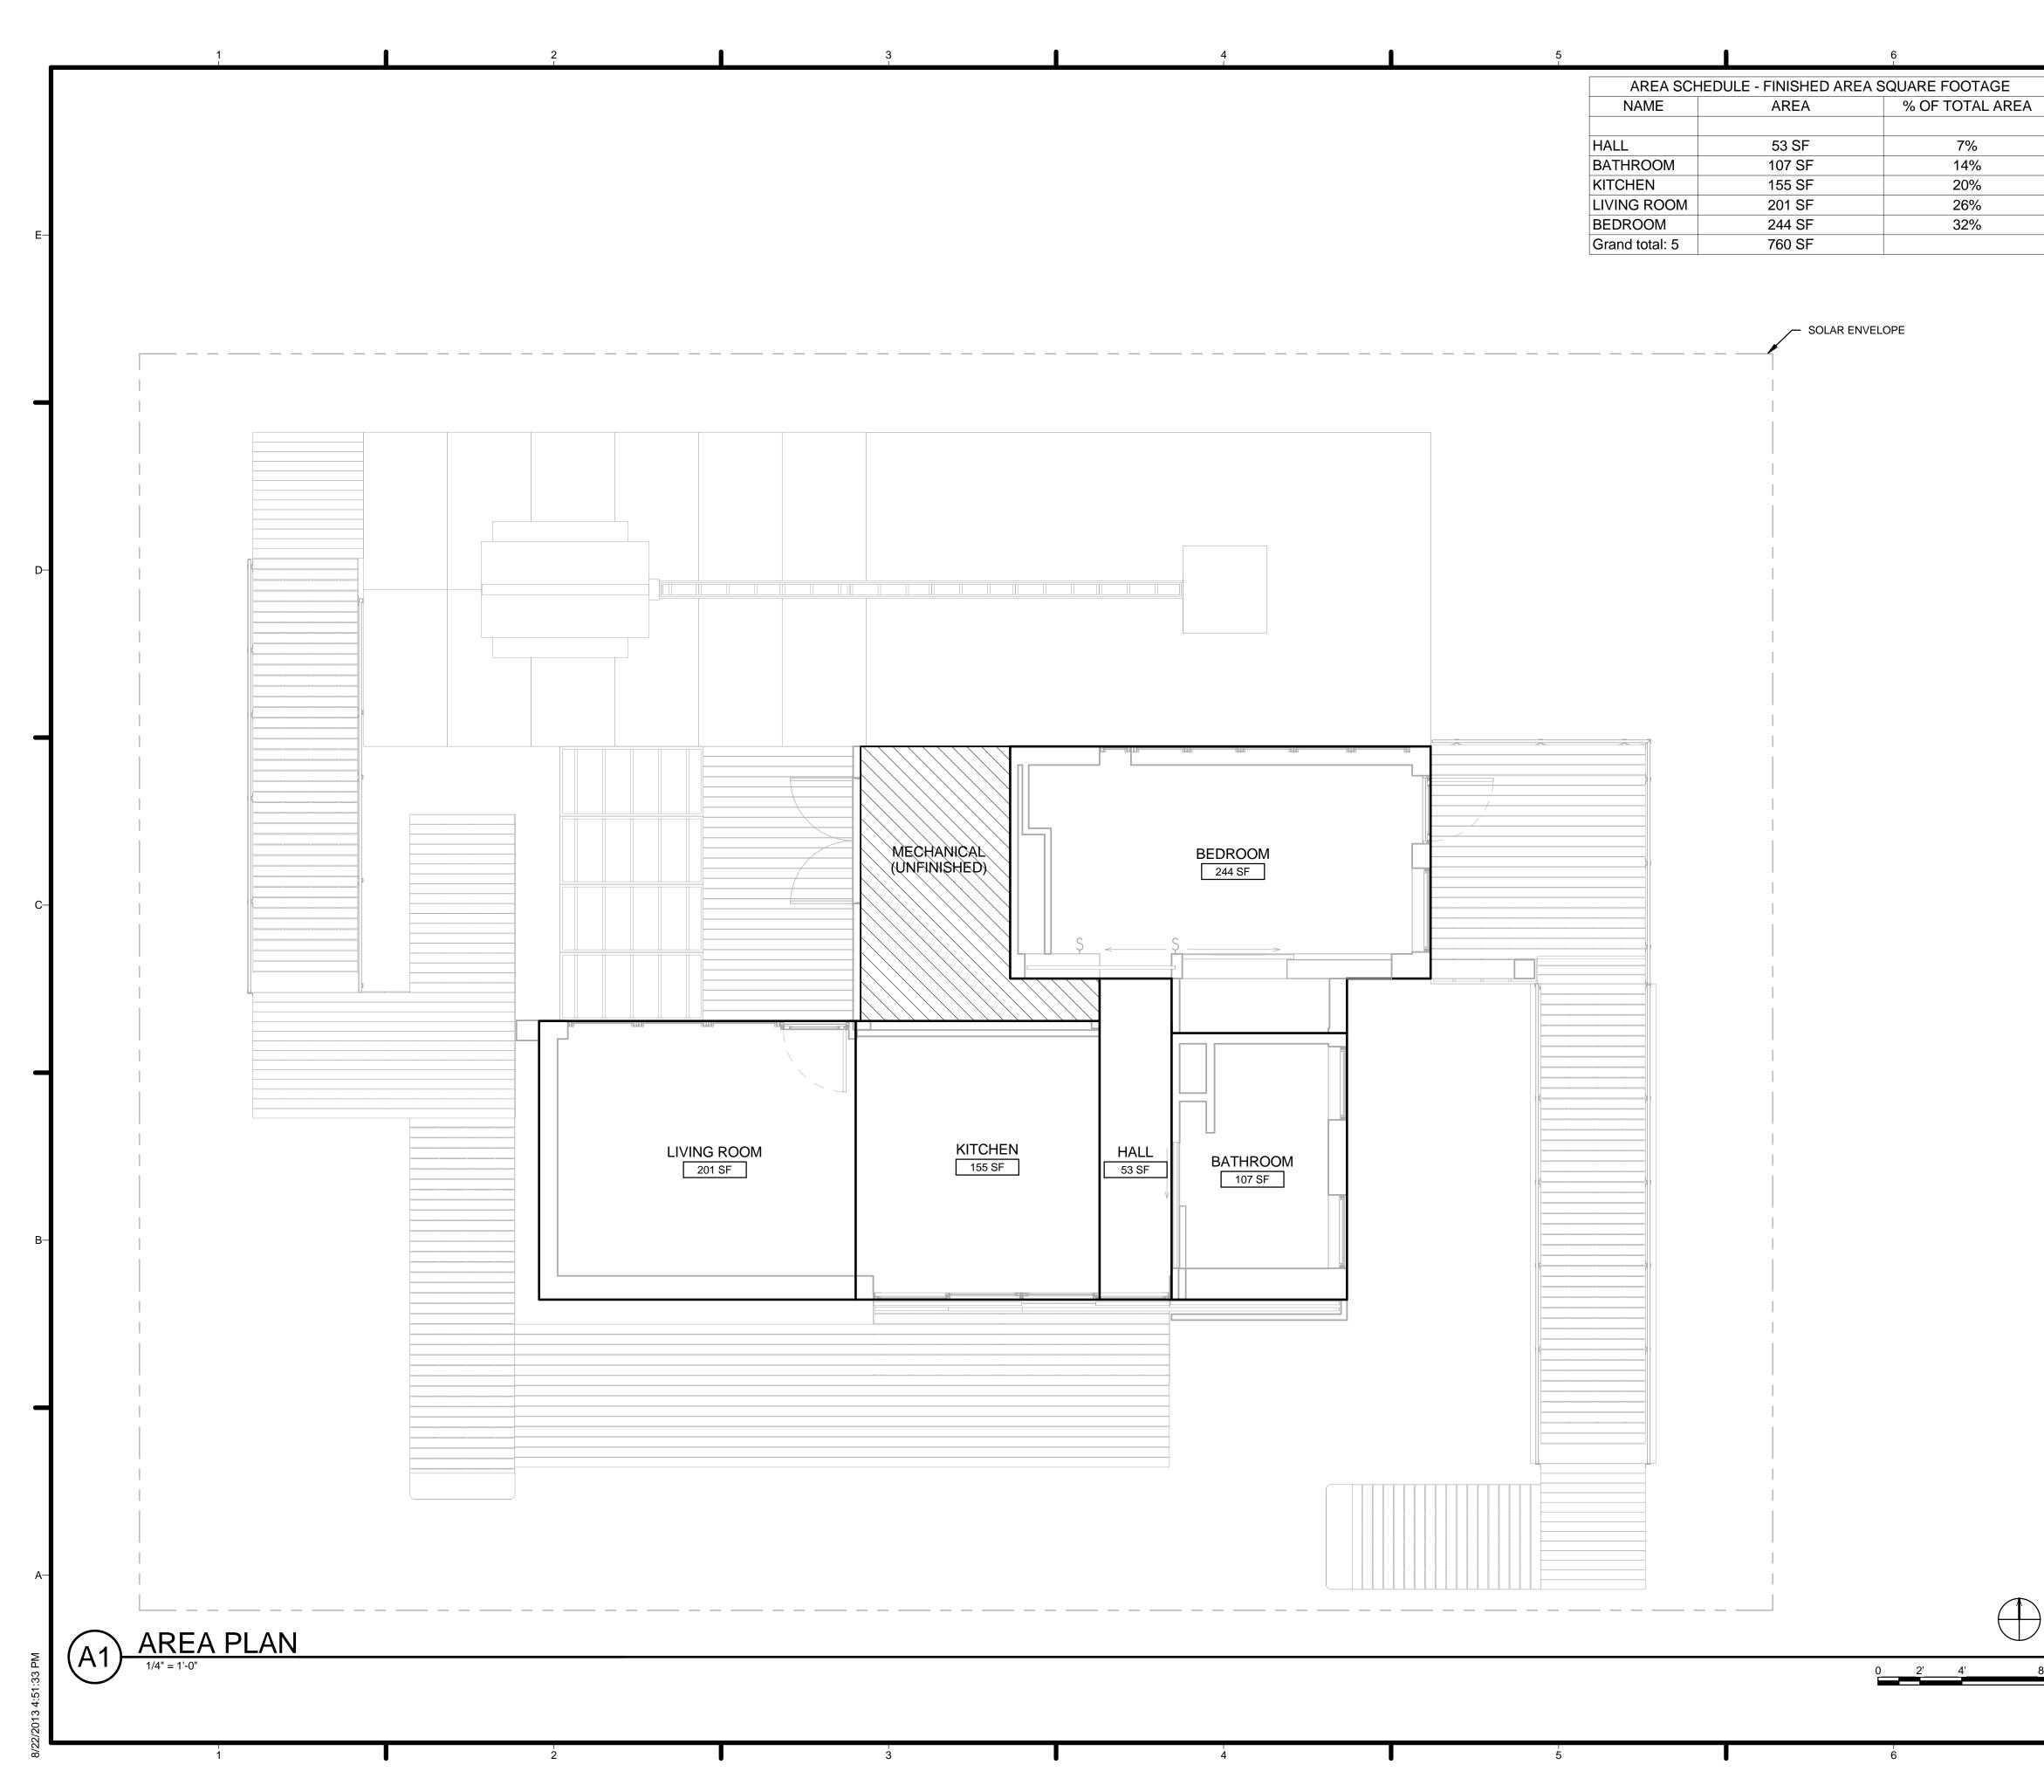

|
| M-501          | MECHANICAL SYSTEM DIAGRAM                        |
| E-001          | ELECTRICAL NOTES, SYMBOLS AND SCHEDULES          |
| E-001<br>E-101 | ELECTRICAL NOTES, STRIBULS AND SCHEDOLES         |
| E-101          | ELECTRICAL LIGHTING PLAN                         |
| E-601          | DETAILS AND ONE-LINE DIAGRAM                     |
|                | PV 3-LINE WIRING DIAGRAM                         |
| E-602          |                                                  |
| E-602<br>E-603 | INTERCONNECTION DIAGRAM                          |
|                |                                                  |
|                |                                                  |
| E-603          | INTERCONNECTION DIAGRAM                          |





| 7 | GENERAL SHEET NOTES