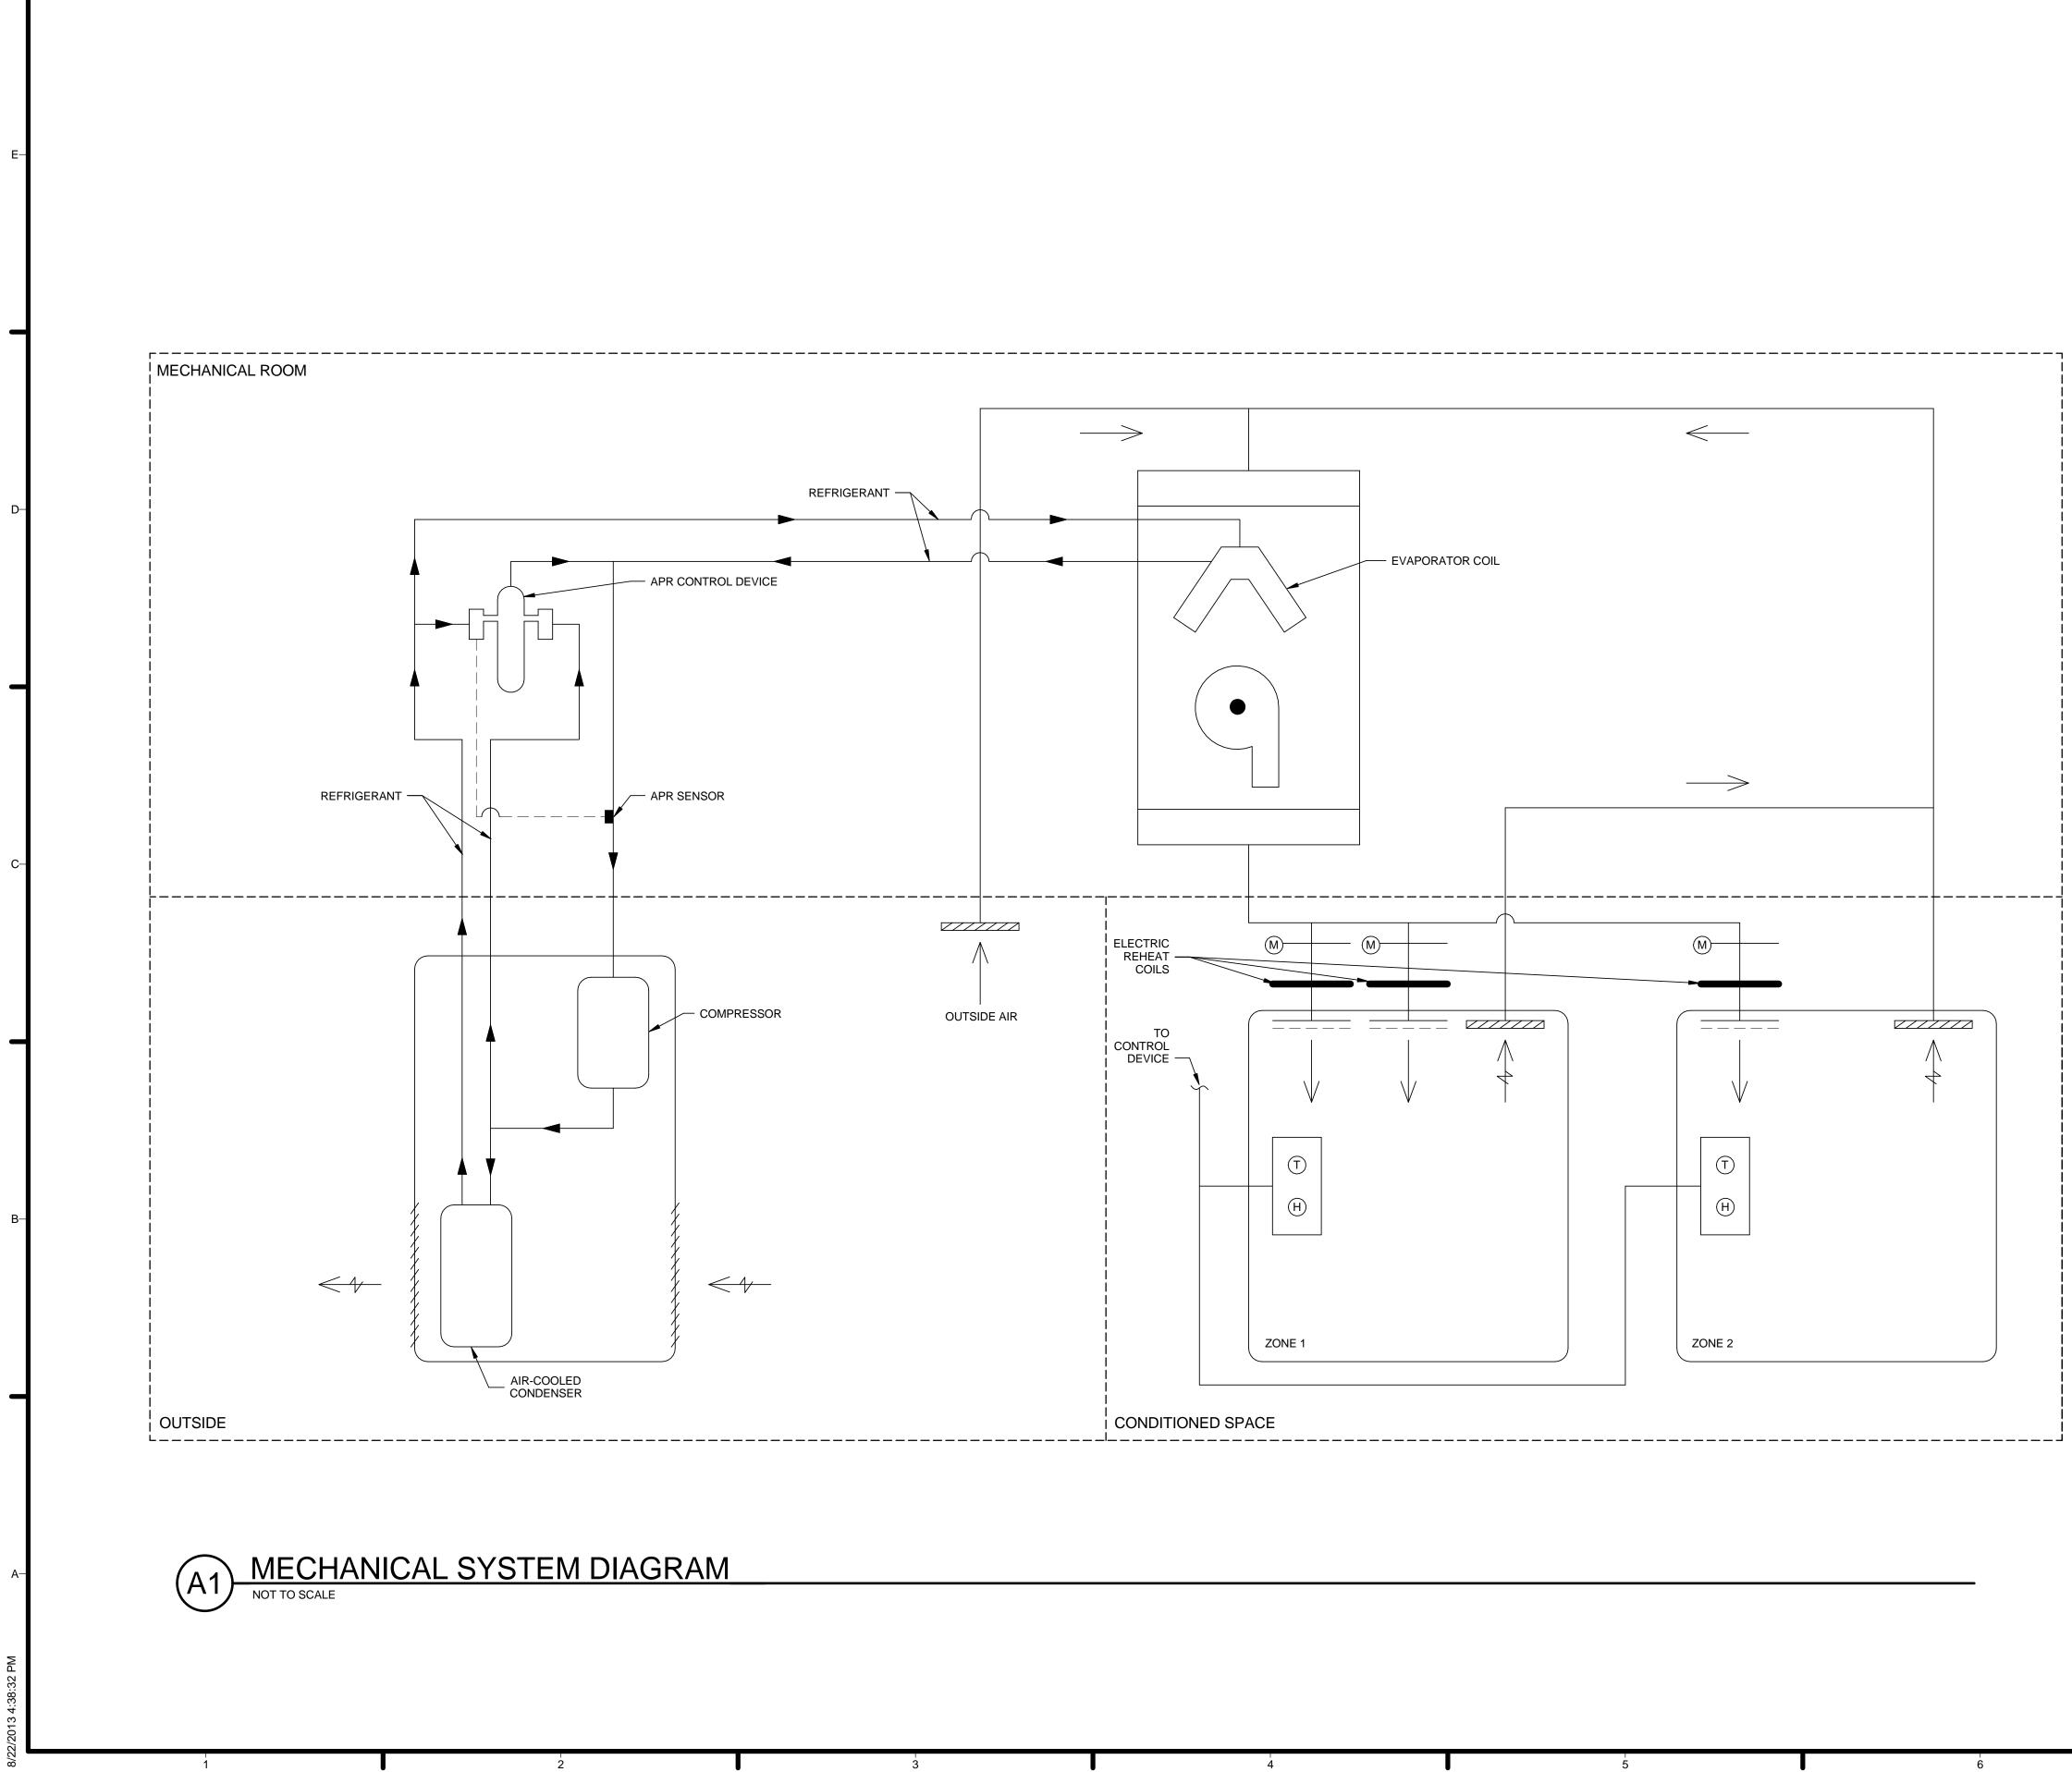

# **TEAM CAPIT**

|                                                                                                        | 67                                                                                                                                                  |                             |                                                                                                                          |                                                                                                                                   |                                                                                                   |
|--------------------------------------------------------------------------------------------------------|-----------------------------------------------------------------------------------------------------------------------------------------------------|-----------------------------|--------------------------------------------------------------------------------------------------------------------------|-----------------------------------------------------------------------------------------------------------------------------------|---------------------------------------------------------------------------------------------------|
|                                                                                                        |                                                                                                                                                     | E                           | H                                                                                                                        | ARV                                                                                                                               | EST CAPITOL                                                                                       |
|                                                                                                        |                                                                                                                                                     | f f                         | STRUCTURAI<br>BOB ALLIS<br>ARUP ENC                                                                                      | _ ENGINEE<br>SON, PE<br>GINEERING                                                                                                 |                                                                                                   |
| TOL DC SOL<br>PROJECT INFOR                                                                            | AR DECATHLON 2013                                                                                                                                   |                             | 1120 CON<br>AVENUE, I<br>WASHING<br>TEL: 202.7<br>MEP ENGINE<br>ARUP ENG<br>1120 CON<br>AVENUE,<br>WASHING<br>TEL: 202.7 | NECTICUT<br>NW., SUITE<br>TON, DC 20<br>29.8220<br>ER<br>GINEERING<br>NECTICUT<br>NW., SUITE<br>TON, DC 20<br>29.8220<br>DF RECOR | 200<br>0036<br>200<br>0036                                                                        |
| PROJECT NAME:<br>LOCATION:                                                                             | HARVEST<br>ORANGE COUNTY NATIONAL GREAT PARK<br>IRVINE, CA                                                                                          |                             | WILLIAM J<br>620 MICHI<br>CROUGH<br>WASHING<br>TEL: 202.3                                                                | ELEN, AIA<br>GAN AVE N<br>CENTER<br>TON, DC 20                                                                                    | IE                                                                                                |
| OCCUPANCY:<br>CONSTRUCTION TYPE:<br>BUILDING TYPE:<br>DESIGN TEAM:                                     | RESIDENTIAL<br>TYPE V<br>NEW SINGLE STORY MODULAR HOME<br>THE CATHOLIC UNIVERSITY OF AMERICA<br>GEORGE WASHINGTON UNIVERSITY<br>AMERICAN UNIVERSITY | -c <b>-</b>                 |                                                                                                                          |                                                                                                                                   |                                                                                                   |
| FACULTY PROJECT COORDINATOR:<br>PROJECT MANAGER:<br>ARCHITECTURE PROJECT MANAGER:<br>PROJECT ENGINEER: | BILL JELEN<br>ROBERT BLABOLIL<br>JEREMY HAAK<br>LAUREN WINGO                                                                                        |                             | w                                                                                                                        | SOLAR DI<br>WW.SOLAI                                                                                                              | MENT OF ENERGY<br>ECATHLON 2013<br>RDECATHLON.GOV                                                 |
| CONSTRUCTION MANAGER:                                                                                  | KYLE NOELL                                                                                                                                          |                             |                                                                                                                          |                                                                                                                                   |                                                                                                   |
|                                                                                                        |                                                                                                                                                     | —В<br>4<br>3<br>2<br>1<br>1 | 201<br>201                                                                                                               | 3.08.22<br>3.02.04<br>2.11.20<br>2.10.11<br>DATE                                                                                  | As-Built Submission<br>100% CD Submission<br>80% DD Revisions<br>80% DD Submission<br>DESCRIPTION |
|                                                                                                        |                                                                                                                                                     | [<br>                       | LOT NUMBER<br>DRAWN BY:<br>CHECKED BY<br>COPYRIGHT:                                                                      |                                                                                                                                   | 115<br>TEAM CAPITOL DC<br>TEAM CAPITOL DC<br>NONE: PROJECT IS<br>PUBLIC DOMAIN                    |
|                                                                                                        |                                                                                                                                                     | _A                          | SHEET TITLE                                                                                                              |                                                                                                                                   | R SHEET                                                                                           |
|                                                                                                        | 6 <sup>1</sup><br>7                                                                                                                                 |                             | C                                                                                                                        | CS                                                                                                                                | -001                                                                                              |