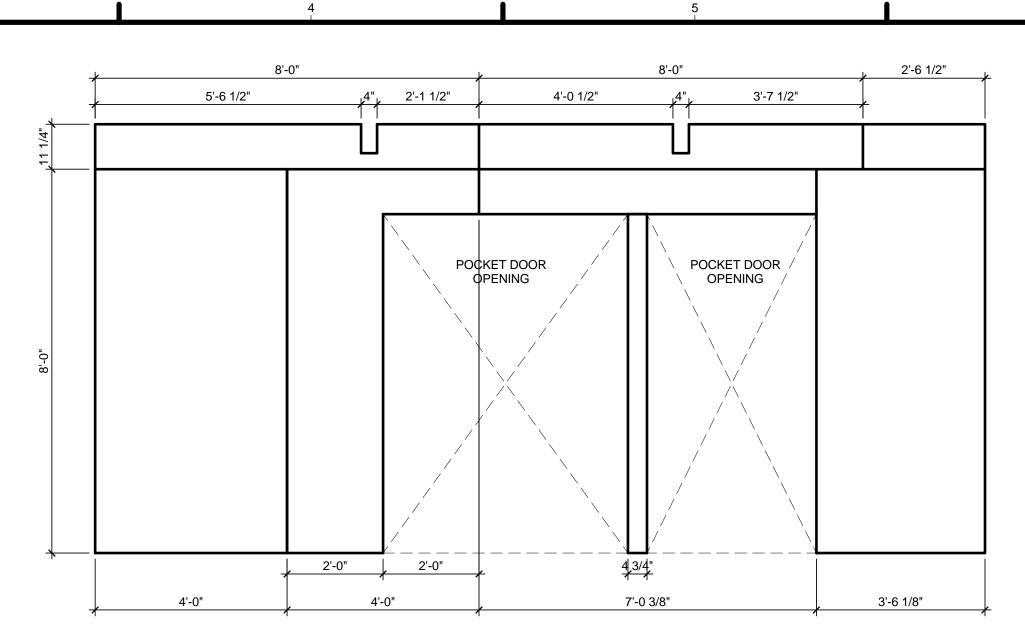

# **TEAM CAPIT**

|                                                                                                        | 67                                                                                                                                                  |                             |                                                                                                                          |                                                                                                                                   |                                                                                                   |
|--------------------------------------------------------------------------------------------------------|-----------------------------------------------------------------------------------------------------------------------------------------------------|-----------------------------|--------------------------------------------------------------------------------------------------------------------------|-----------------------------------------------------------------------------------------------------------------------------------|---------------------------------------------------------------------------------------------------|
|                                                                                                        |                                                                                                                                                     | E                           | H                                                                                                                        | ARV                                                                                                                               | EST CAPITOL                                                                                       |
|                                                                                                        |                                                                                                                                                     | f f                         | STRUCTURAI<br>BOB ALLIS<br>ARUP ENC                                                                                      | _ ENGINEE<br>SON, PE<br>GINEERING                                                                                                 |                                                                                                   |
| TOL DC SOL<br>PROJECT INFOR                                                                            | AR DECATHLON 2013                                                                                                                                   |                             | 1120 CON<br>AVENUE, I<br>WASHING<br>TEL: 202.7<br>MEP ENGINE<br>ARUP ENG<br>1120 CON<br>AVENUE,<br>WASHING<br>TEL: 202.7 | NECTICUT<br>NW., SUITE<br>TON, DC 20<br>29.8220<br>ER<br>GINEERING<br>NECTICUT<br>NW., SUITE<br>TON, DC 20<br>29.8220<br>DF RECOR | 200<br>0036<br>200<br>0036                                                                        |
| PROJECT NAME:<br>LOCATION:                                                                             | HARVEST<br>ORANGE COUNTY NATIONAL GREAT PARK<br>IRVINE, CA                                                                                          |                             | WILLIAM J<br>620 MICHI<br>CROUGH<br>WASHING<br>TEL: 202.3                                                                | ELEN, AIA<br>GAN AVE N<br>CENTER<br>TON, DC 20                                                                                    | IE                                                                                                |
| OCCUPANCY:<br>CONSTRUCTION TYPE:<br>BUILDING TYPE:<br>DESIGN TEAM:                                     | RESIDENTIAL<br>TYPE V<br>NEW SINGLE STORY MODULAR HOME<br>THE CATHOLIC UNIVERSITY OF AMERICA<br>GEORGE WASHINGTON UNIVERSITY<br>AMERICAN UNIVERSITY | -c <b>-</b>                 |                                                                                                                          |                                                                                                                                   |                                                                                                   |
| FACULTY PROJECT COORDINATOR:<br>PROJECT MANAGER:<br>ARCHITECTURE PROJECT MANAGER:<br>PROJECT ENGINEER: | BILL JELEN<br>ROBERT BLABOLIL<br>JEREMY HAAK<br>LAUREN WINGO                                                                                        |                             | w                                                                                                                        | SOLAR DI<br>WW.SOLAI                                                                                                              | MENT OF ENERGY<br>ECATHLON 2013<br>RDECATHLON.GOV                                                 |
| CONSTRUCTION MANAGER:                                                                                  | KYLE NOELL                                                                                                                                          |                             |                                                                                                                          |                                                                                                                                   |                                                                                                   |
|                                                                                                        |                                                                                                                                                     | —В<br>4<br>3<br>2<br>1<br>1 | 201<br>201                                                                                                               | 3.08.22<br>3.02.04<br>2.11.20<br>2.10.11<br>DATE                                                                                  | As-Built Submission<br>100% CD Submission<br>80% DD Revisions<br>80% DD Submission<br>DESCRIPTION |
|                                                                                                        |                                                                                                                                                     | [<br>                       | LOT NUMBER<br>DRAWN BY:<br>CHECKED BY<br>COPYRIGHT:                                                                      |                                                                                                                                   | 115<br>TEAM CAPITOL DC<br>TEAM CAPITOL DC<br>NONE: PROJECT IS<br>PUBLIC DOMAIN                    |
|                                                                                                        |                                                                                                                                                     | _A                          | SHEET TITLE                                                                                                              |                                                                                                                                   | R SHEET                                                                                           |
|                                                                                                        | 6 <sup>1</sup><br>7                                                                                                                                 |                             | C                                                                                                                        | CS                                                                                                                                | -001                                                                                              |