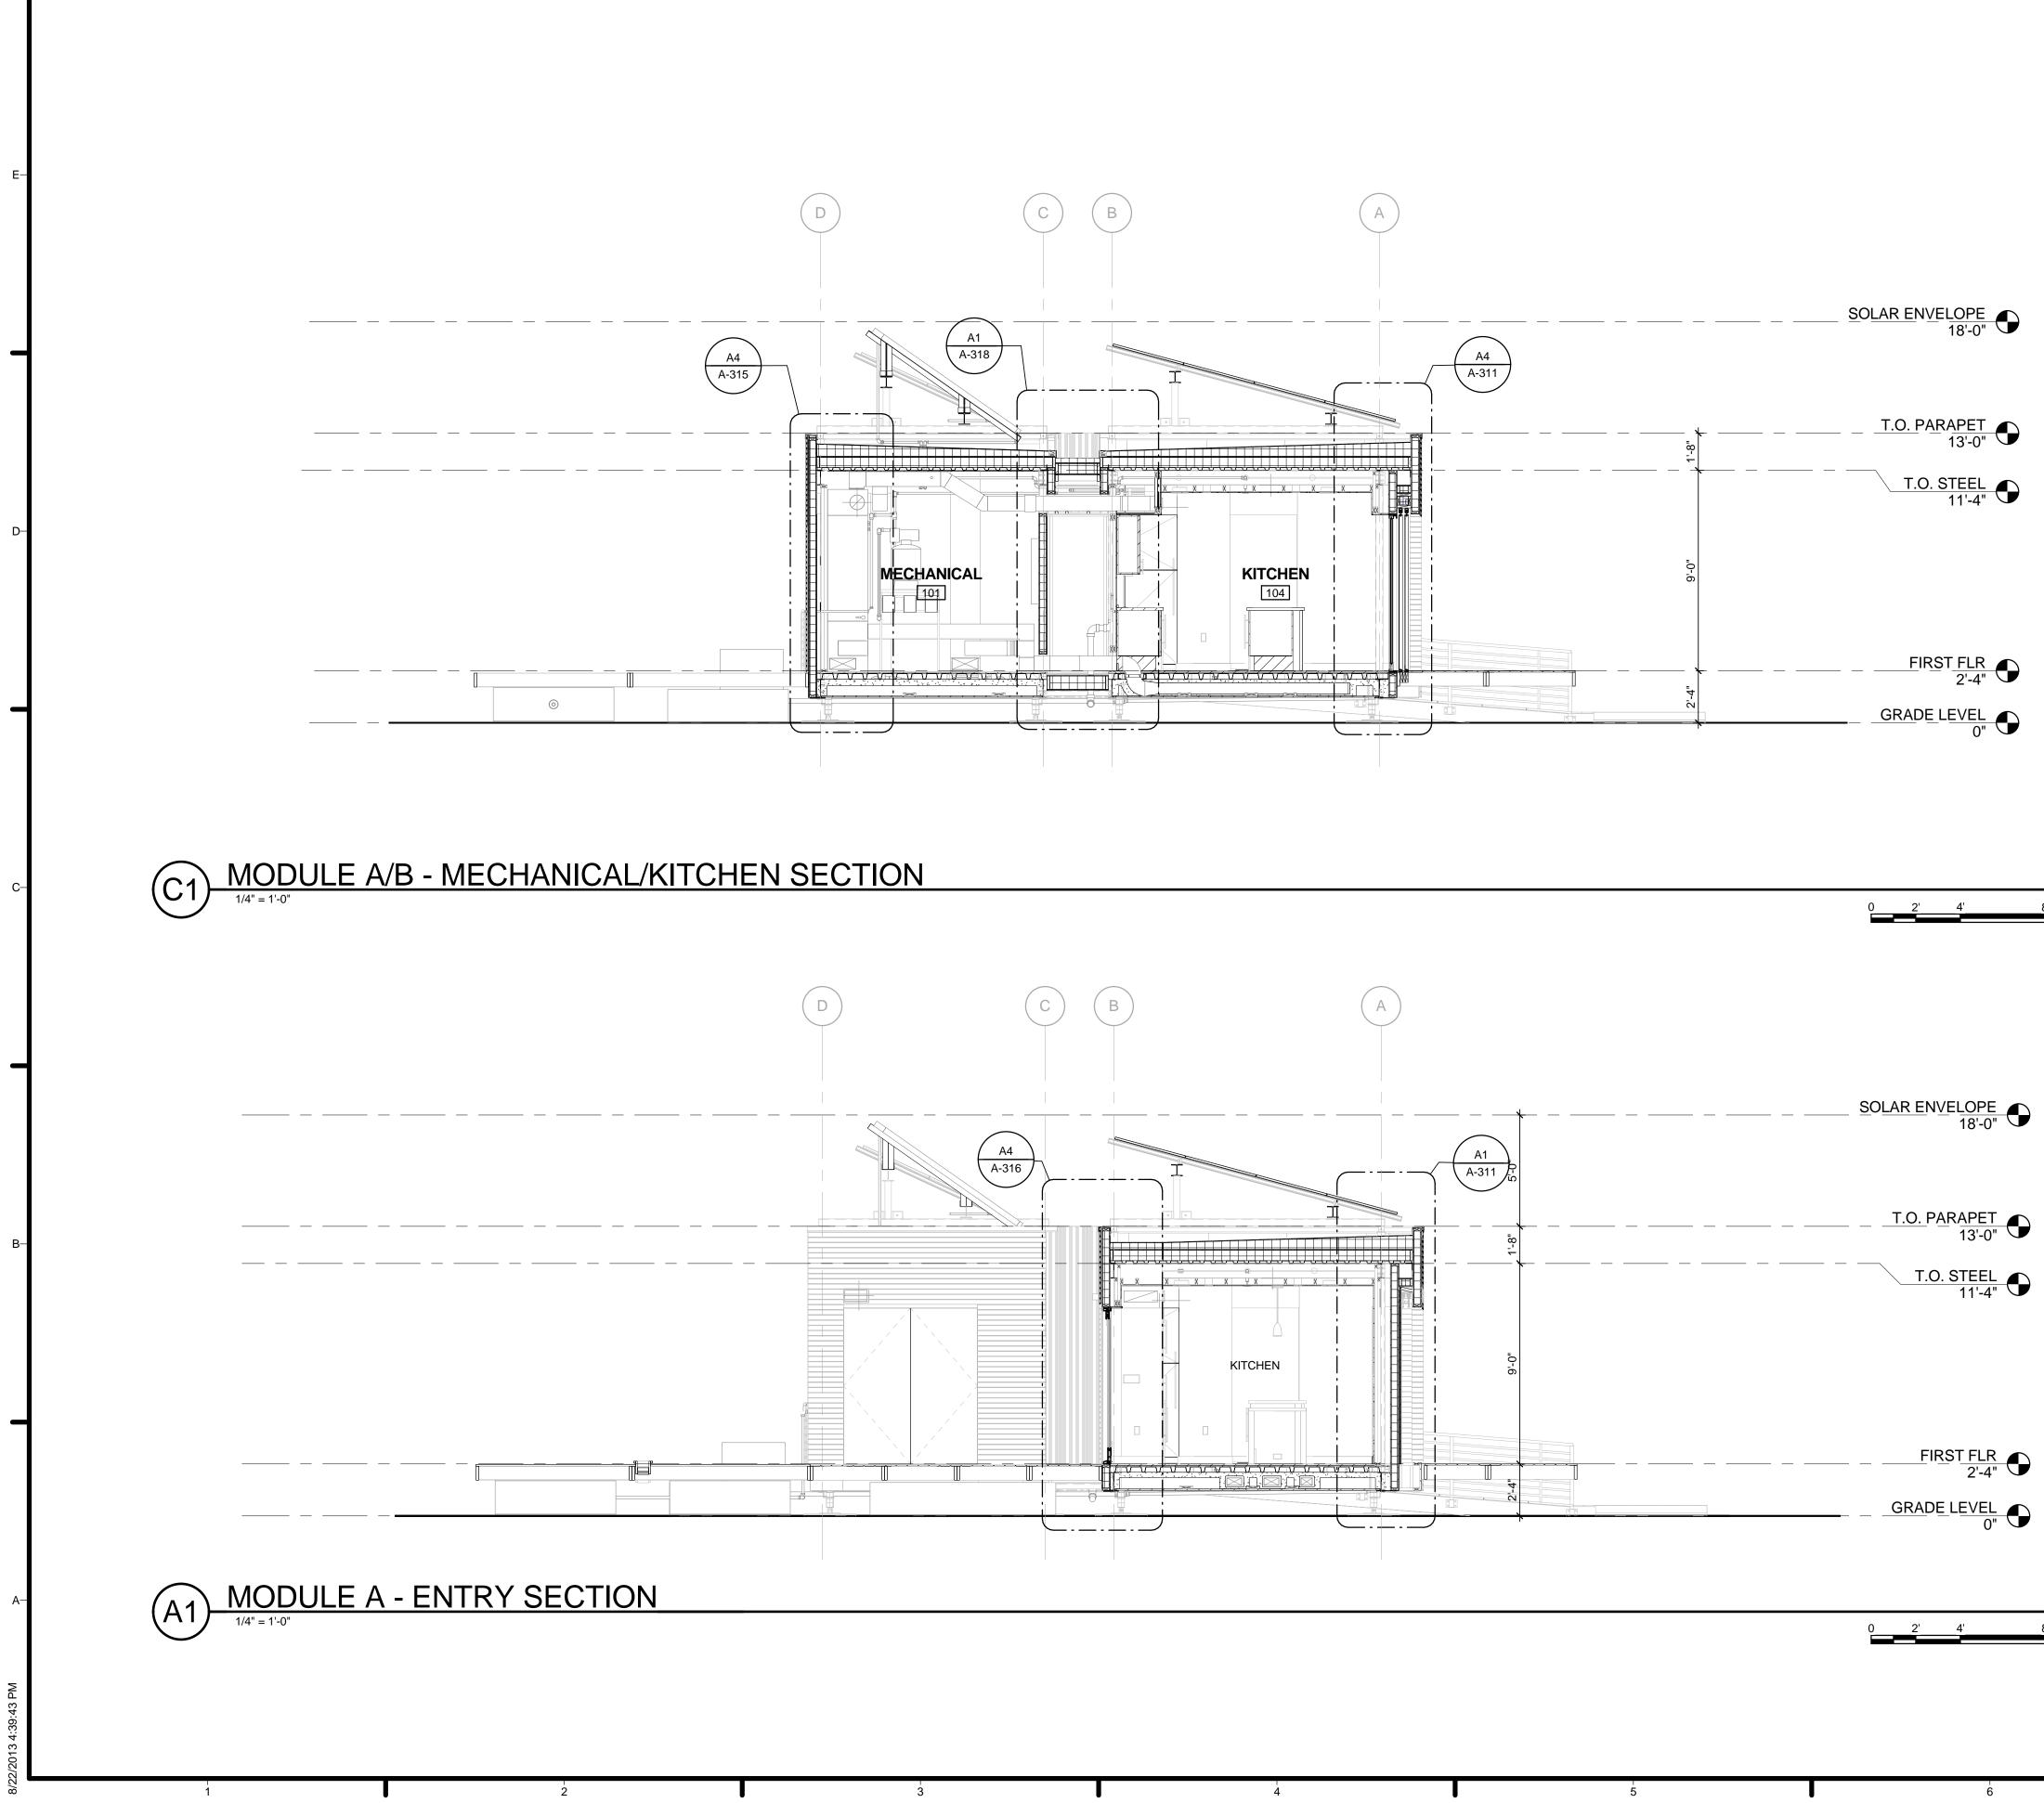

# **TEAM CAPIT**

|                                                                                                        | 67                                                                                                                                                  |                             |                                                                                                                          |                                                                                                                                   |                                                                                                   |
|--------------------------------------------------------------------------------------------------------|-----------------------------------------------------------------------------------------------------------------------------------------------------|-----------------------------|--------------------------------------------------------------------------------------------------------------------------|-----------------------------------------------------------------------------------------------------------------------------------|---------------------------------------------------------------------------------------------------|
|                                                                                                        |                                                                                                                                                     | E                           | H                                                                                                                        | ARV                                                                                                                               | EST CAPITOL                                                                                       |
|                                                                                                        |                                                                                                                                                     | f f                         | STRUCTURAI<br>BOB ALLIS<br>ARUP ENC                                                                                      | _ ENGINEE<br>SON, PE<br>GINEERING                                                                                                 |                                                                                                   |
| TOL DC SOL<br>PROJECT INFOR                                                                            | AR DECATHLON 2013                                                                                                                                   |                             | 1120 CON<br>AVENUE, I<br>WASHING<br>TEL: 202.7<br>MEP ENGINE<br>ARUP ENG<br>1120 CON<br>AVENUE,<br>WASHING<br>TEL: 202.7 | NECTICUT<br>NW., SUITE<br>TON, DC 20<br>29.8220<br>ER<br>GINEERING<br>NECTICUT<br>NW., SUITE<br>TON, DC 20<br>29.8220<br>DF RECOR | 200<br>0036<br>200<br>0036                                                                        |
| PROJECT NAME:<br>LOCATION:                                                                             | HARVEST<br>ORANGE COUNTY NATIONAL GREAT PARK<br>IRVINE, CA                                                                                          |                             | WILLIAM J<br>620 MICHI<br>CROUGH<br>WASHING<br>TEL: 202.3                                                                | ELEN, AIA<br>GAN AVE N<br>CENTER<br>TON, DC 20                                                                                    | IE                                                                                                |
| OCCUPANCY:<br>CONSTRUCTION TYPE:<br>BUILDING TYPE:<br>DESIGN TEAM:                                     | RESIDENTIAL<br>TYPE V<br>NEW SINGLE STORY MODULAR HOME<br>THE CATHOLIC UNIVERSITY OF AMERICA<br>GEORGE WASHINGTON UNIVERSITY<br>AMERICAN UNIVERSITY | -c <b>-</b>                 |                                                                                                                          |                                                                                                                                   |                                                                                                   |
| FACULTY PROJECT COORDINATOR:<br>PROJECT MANAGER:<br>ARCHITECTURE PROJECT MANAGER:<br>PROJECT ENGINEER: | BILL JELEN<br>ROBERT BLABOLIL<br>JEREMY HAAK<br>LAUREN WINGO                                                                                        |                             | w                                                                                                                        | SOLAR DI<br>WW.SOLAI                                                                                                              | MENT OF ENERGY<br>ECATHLON 2013<br>RDECATHLON.GOV                                                 |
| CONSTRUCTION MANAGER:                                                                                  | KYLE NOELL                                                                                                                                          |                             |                                                                                                                          |                                                                                                                                   |                                                                                                   |
|                                                                                                        |                                                                                                                                                     | —В<br>4<br>3<br>2<br>1<br>1 | 201<br>201                                                                                                               | 3.08.22<br>3.02.04<br>2.11.20<br>2.10.11<br>DATE                                                                                  | As-Built Submission<br>100% CD Submission<br>80% DD Revisions<br>80% DD Submission<br>DESCRIPTION |
|                                                                                                        |                                                                                                                                                     | [<br>                       | LOT NUMBER<br>DRAWN BY:<br>CHECKED BY<br>COPYRIGHT:                                                                      |                                                                                                                                   | 115<br>TEAM CAPITOL DC<br>TEAM CAPITOL DC<br>NONE: PROJECT IS<br>PUBLIC DOMAIN                    |
|                                                                                                        |                                                                                                                                                     | _A                          | SHEET TITLE                                                                                                              |                                                                                                                                   | R SHEET                                                                                           |
|                                                                                                        | 6 <sup>1</sup><br>7                                                                                                                                 |                             | C                                                                                                                        | CS                                                                                                                                | -001                                                                                              |