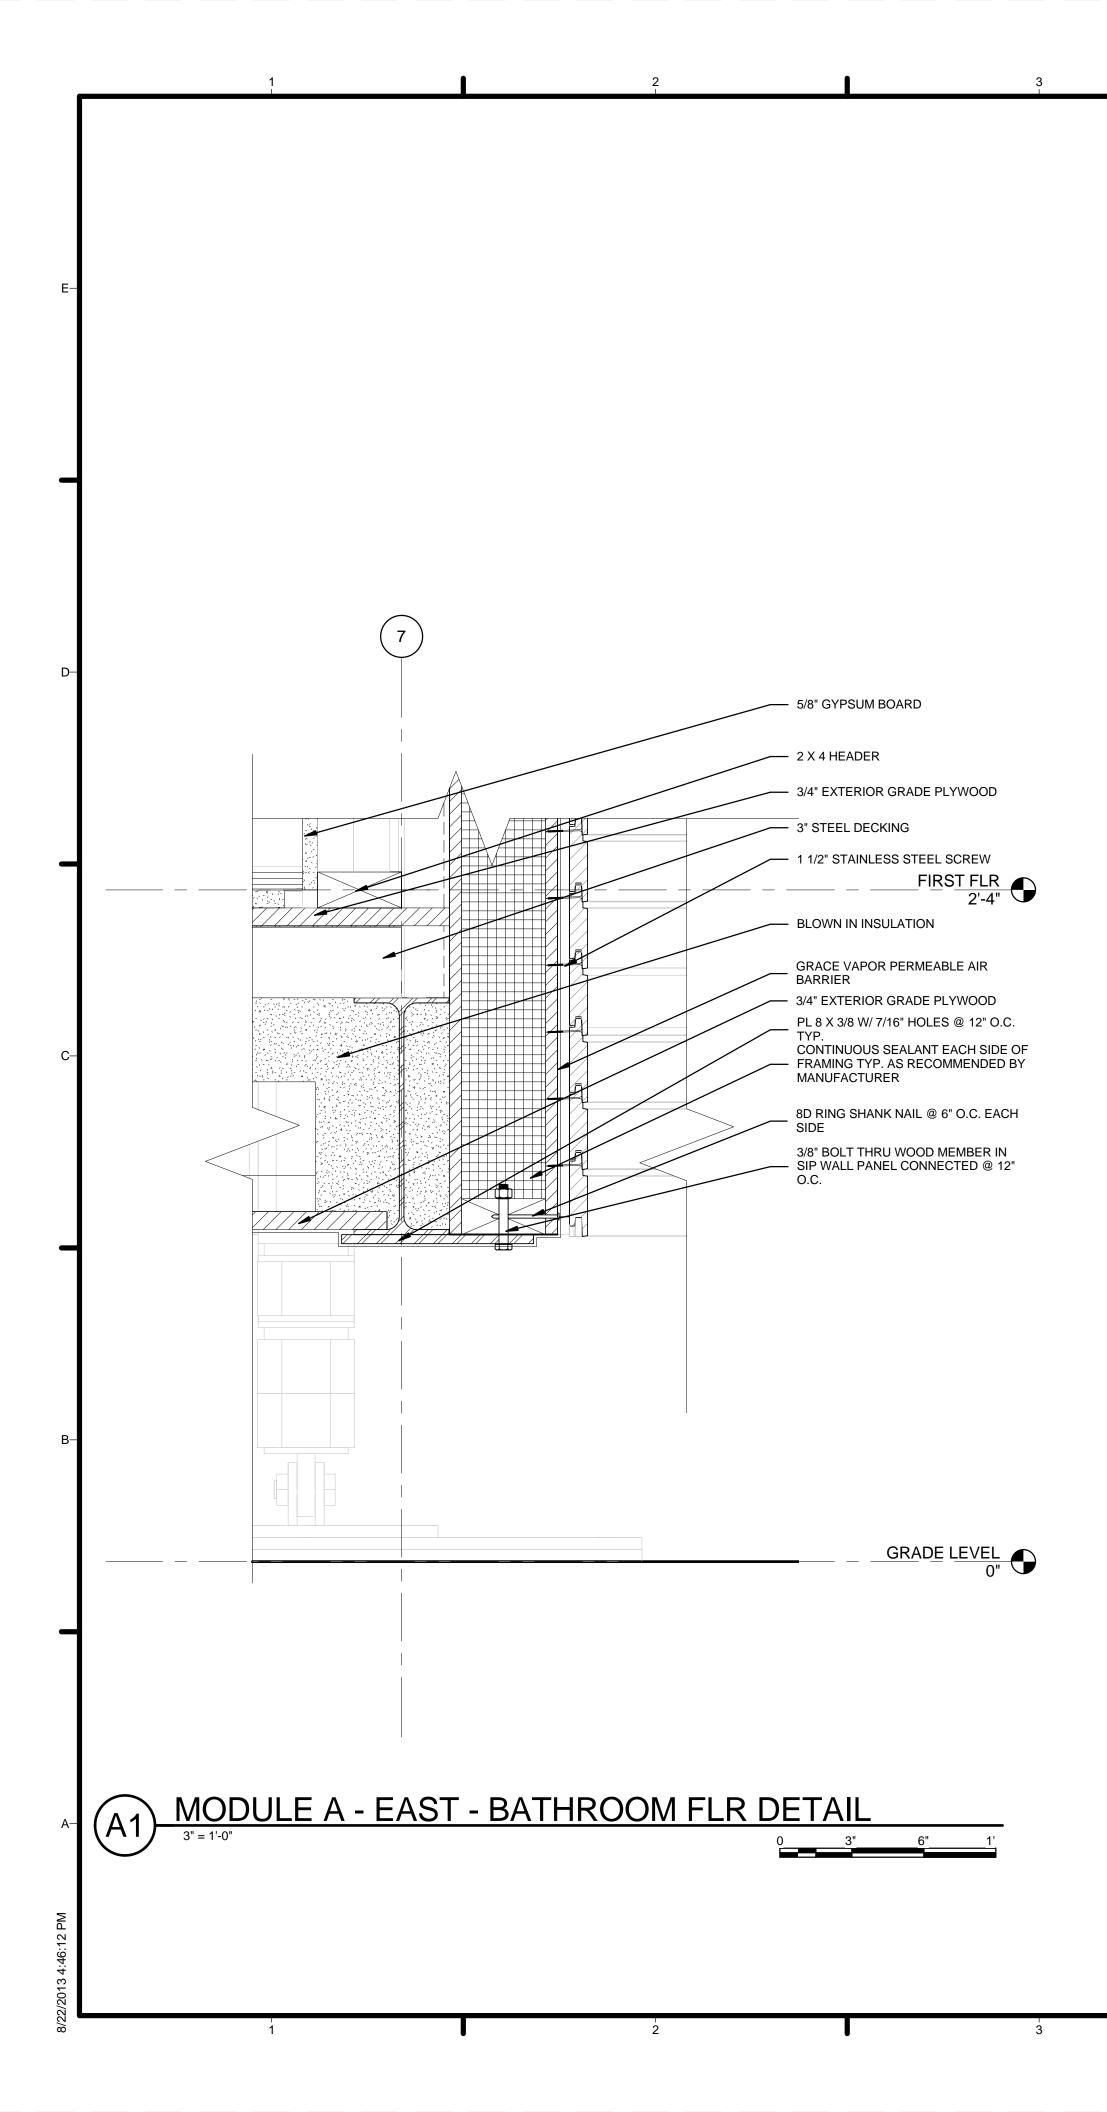

|
|                                                                                                                                                                                                                                                                                                                                                                     |    | A-508                                                                                                                                                                                                                                                                                                                                                                                                                |















| l        | 4 | 5 | 5 | 3 |
|----------|---|---|---|---|
|          |   |   |   |   |
|          |   |   |   |   |
|          |   |   |   |   |
|          |   |   |   |   |
|          |   |   |   |   |
|          |   |   |   |   |
|          |   |   |   |   |
|          |   |   |   |   |
|          |   |   |   |   |
|          |   |   |   |   |
|          |   |   |   |   |
|          |   |   |   |   |
|          |   |   |   |   |
|          |   |   |   |   |
|          |   |   |   |   |
| '<br>-   |   |   |   |   |
| R        |   |   |   |   |
| <u>.</u> |   |   |   |   |
|          |   |   |   |   |
|          |   |   |   |   |
|          |   |   |   |   |
| "        |   |   |   |   |
|          |   |   |   |   |
| 1'       |   |   |   |   |
| 1'       |   |   |   |   |
|