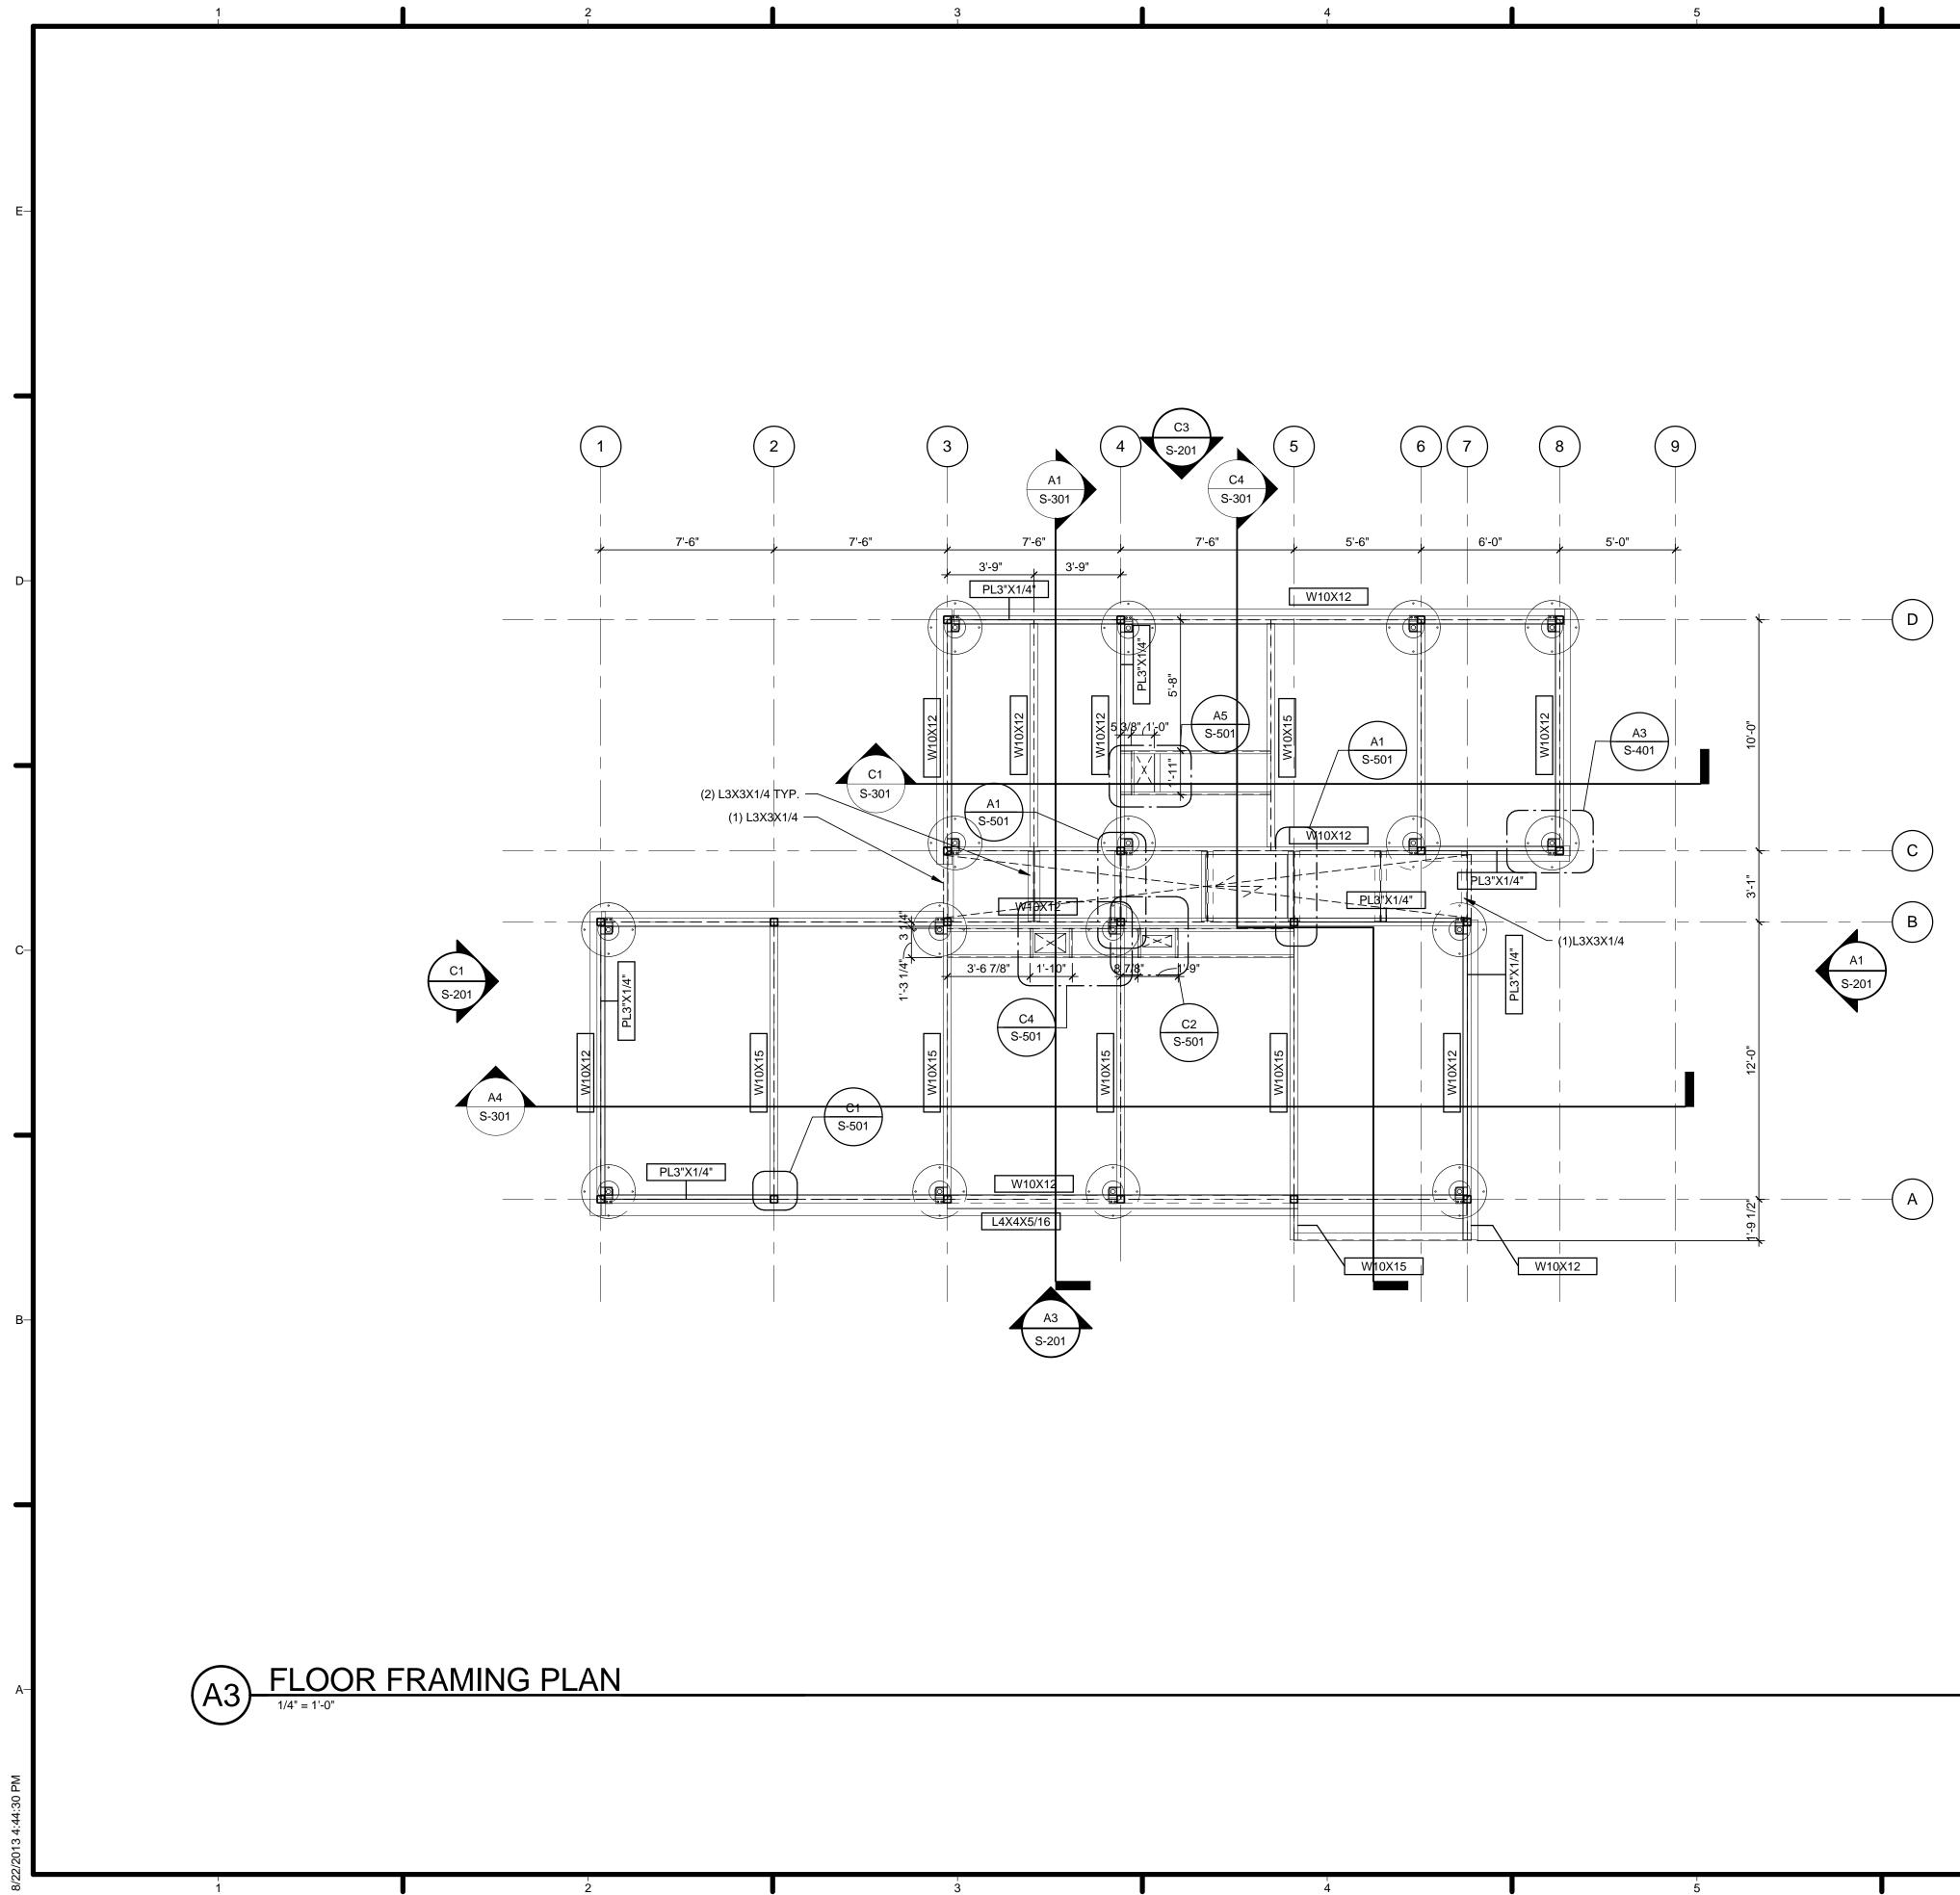

| SHEET TITLE<br>FOUNDATION PLA<br>S-101                                                                                                                                                                                                                                                                                                                                                                                                                                                                                                                                                                                                                                                      | N                          |



0 2' 4'





0 2' 4'





|                     | ) []                                                                                                                                                                                                                                                                                                                                 |
|---------------------|--------------------------------------------------------------------------------------------------------------------------------------------------------------------------------------------------------------------------------------------------------------------------------------------------------------------------------------|
| GENERAL SHEET NOTES | -E<br>HARVEST SCAPITOL