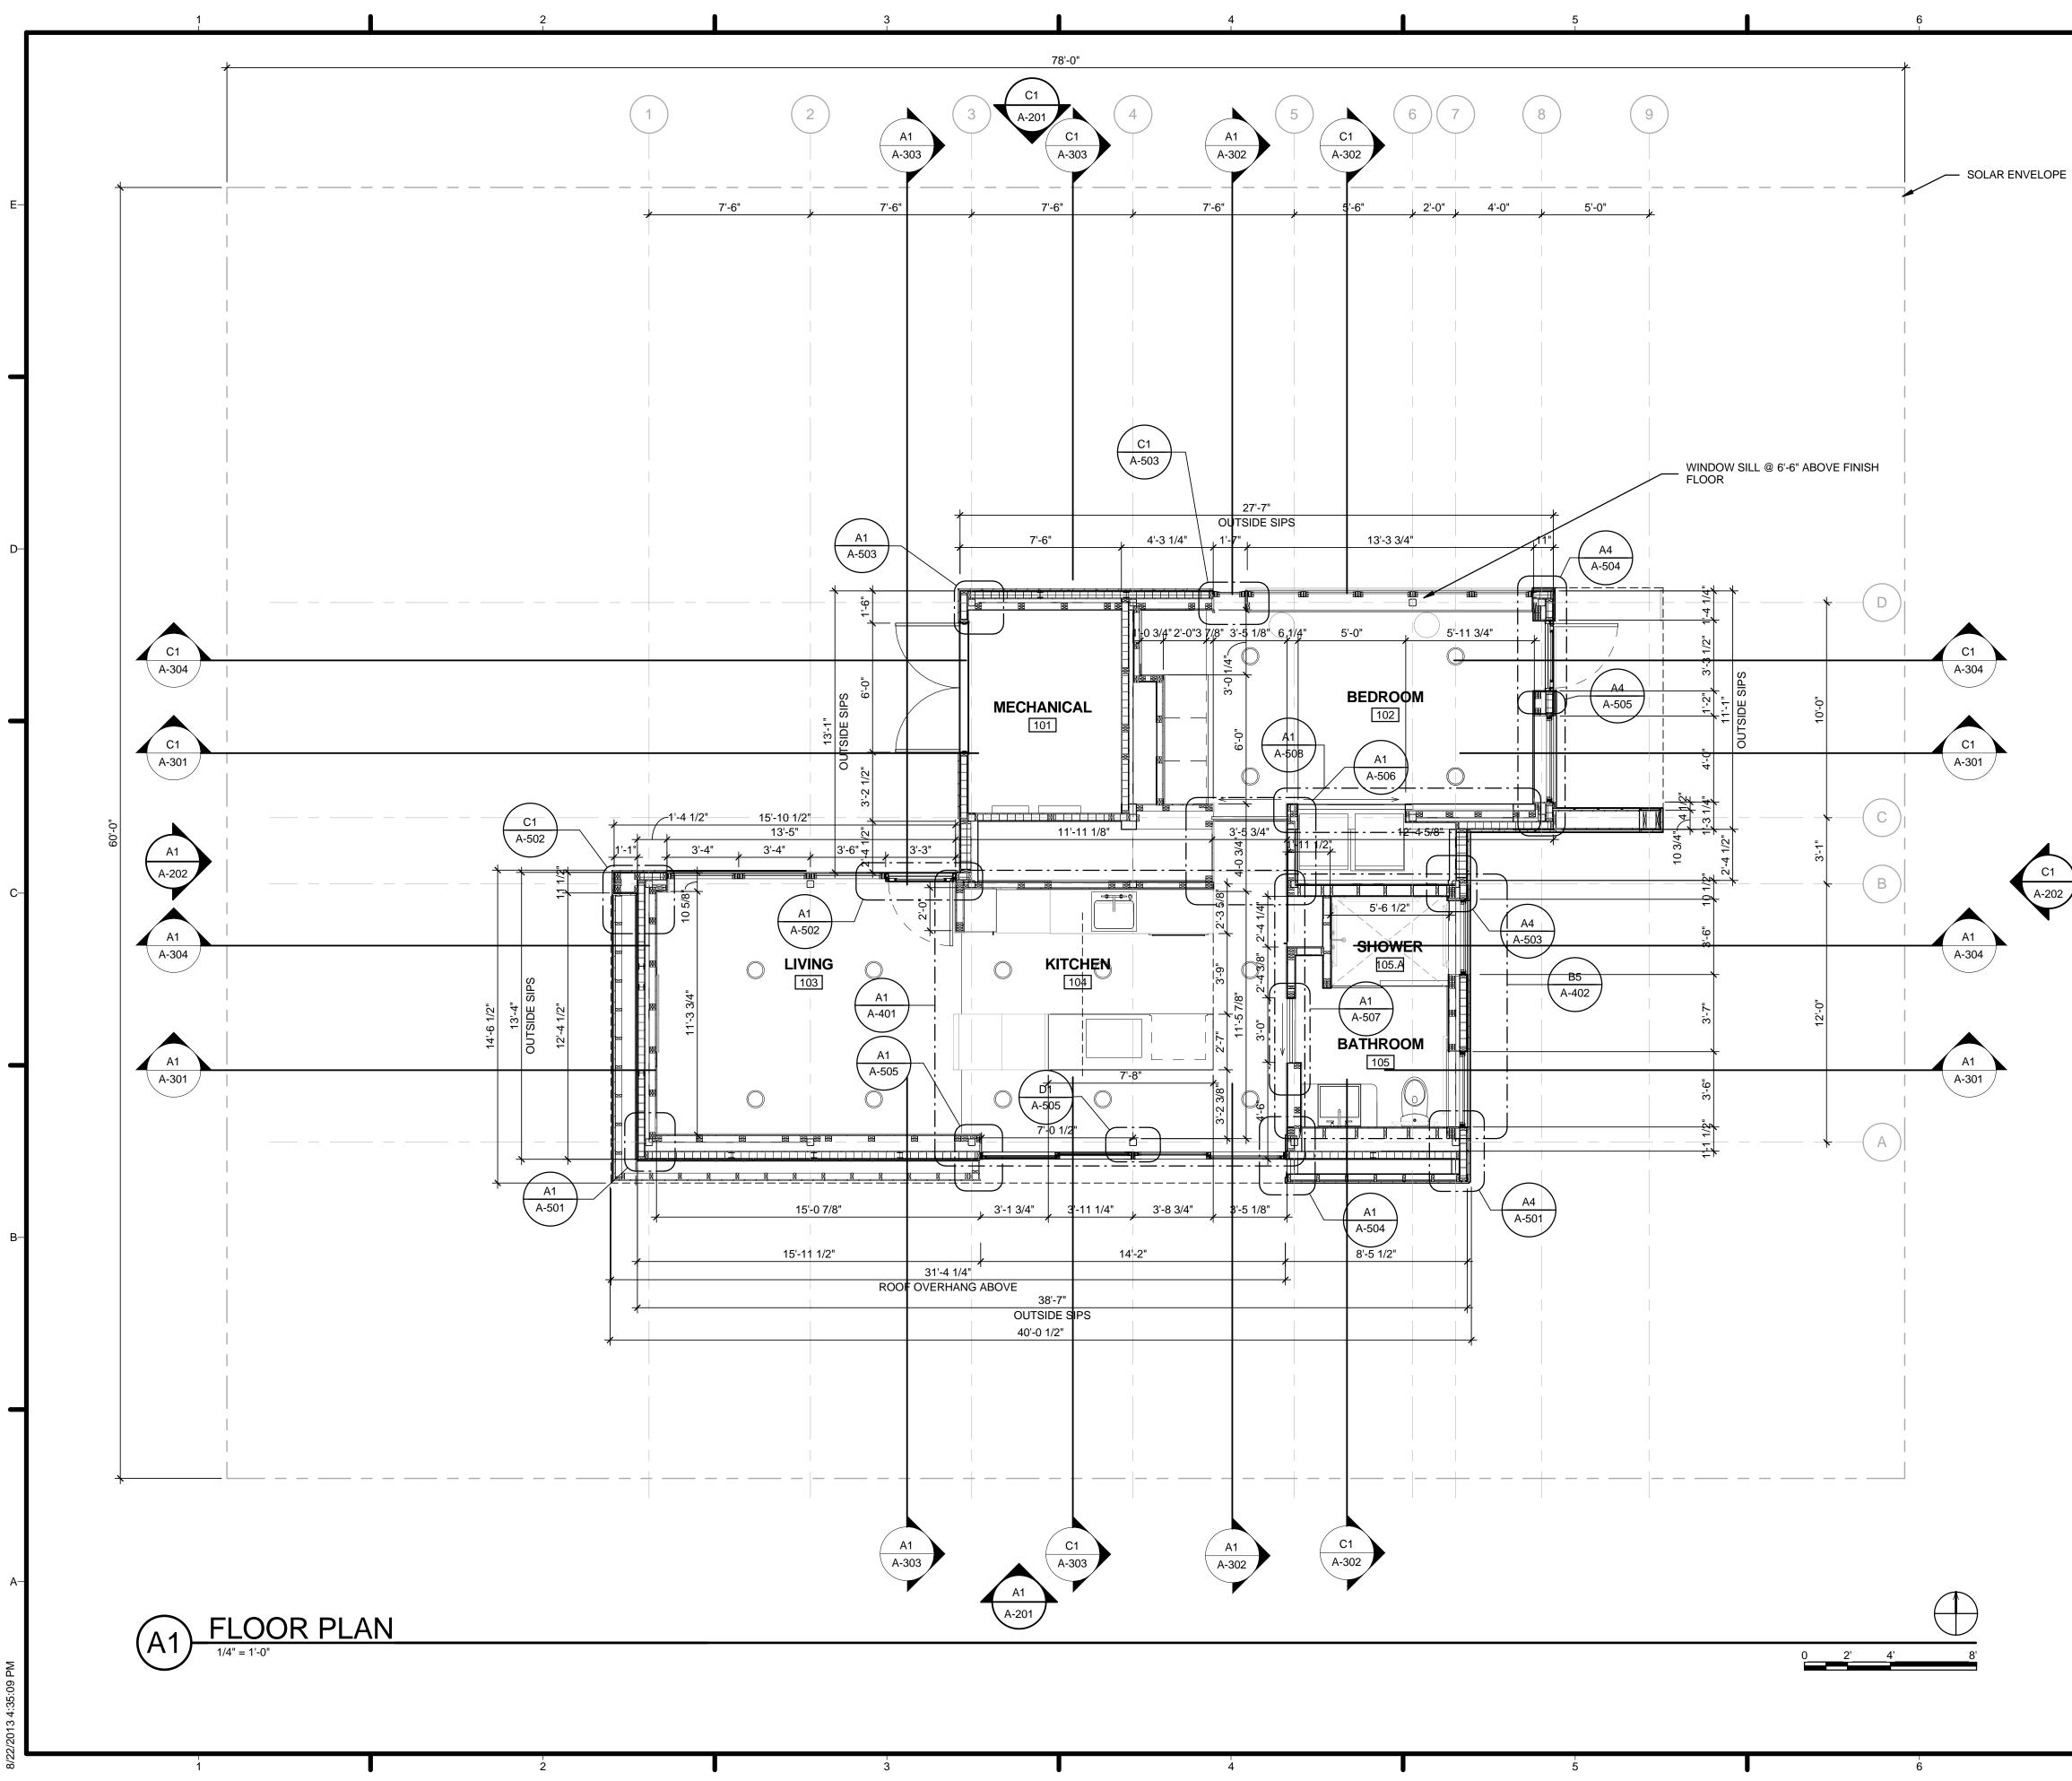

|
|                     | SHEET TITLE                                                                                                                                                                                                      |
|                     | PV DETAILS                                                                                                                                                                                                       |
|                     | S-701                                                                                                                                                                                                            |



















| DPE | <ul> <li>GENERAL SHEET NOTES</li> <li>1. VERIFY ALL DIMENSIONS IN FIELD PRIOR TO<br/>FABRICATION AND INSTALLATION</li> <li>2. SEE S-101 FOR FOOTING PLAN</li> </ul> | -H | TEAM NAME:       Team Capitol dc         TEAM NAME:       Team Capitol dc         ADDRESS:       THE CATHOLIC UNIVERSITY OF AMERICA         SCHOOL OF ARCHITECTURE       SCHOOL OF ARCHITECTURE