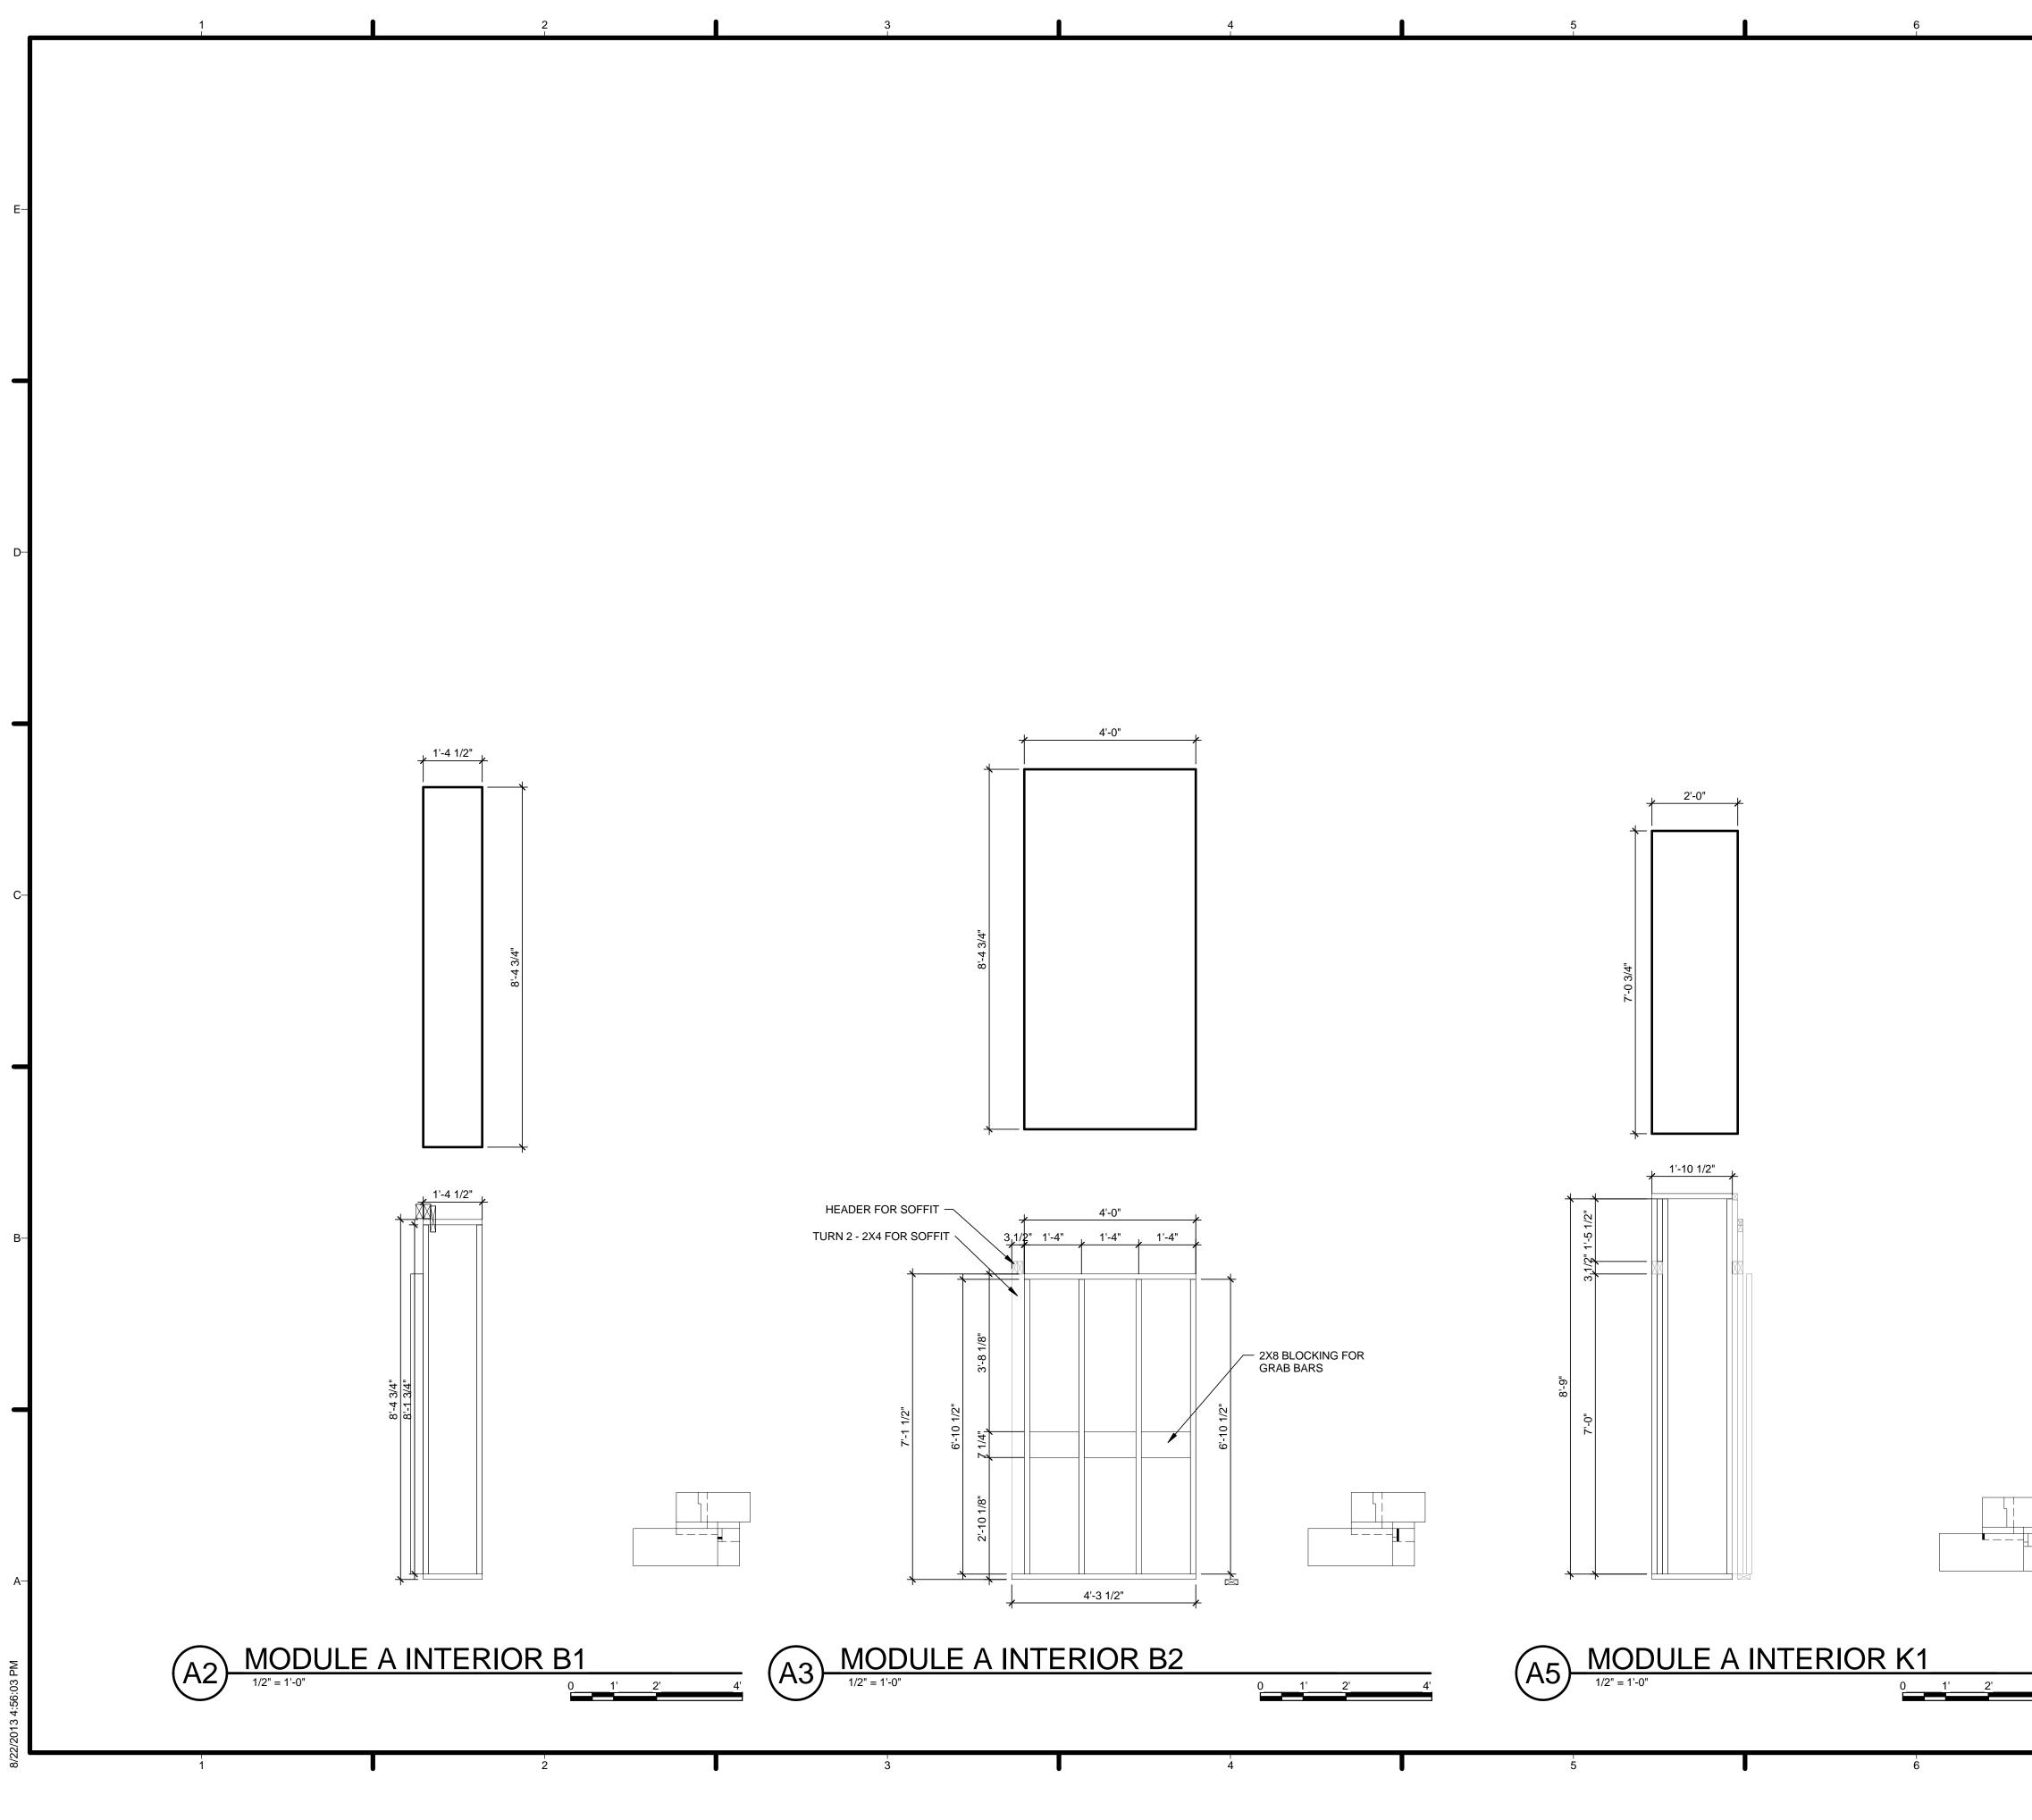

# **TEAM CAPIT**

|                                                                                                        | 67                                                                                                                                                  |                             |                                                                                                                          |                                                                                                                                   |                                                                                                   |
|--------------------------------------------------------------------------------------------------------|-----------------------------------------------------------------------------------------------------------------------------------------------------|-----------------------------|--------------------------------------------------------------------------------------------------------------------------|-----------------------------------------------------------------------------------------------------------------------------------|---------------------------------------------------------------------------------------------------|
|                                                                                                        |                                                                                                                                                     | E                           | H                                                                                                                        | ARV                                                                                                                               | EST CAPITOL                                                                                       |
|                                                                                                        |                                                                                                                                                     | f f                         | STRUCTURAI<br>BOB ALLIS<br>ARUP ENC                                                                                      | _ ENGINEE<br>SON, PE<br>GINEERING                                                                                                 |                                                                                                   |
| TOL DC SOL<br>PROJECT INFOR                                                                            | AR DECATHLON 2013                                                                                                                                   |                             | 1120 CON<br>AVENUE, I<br>WASHING<br>TEL: 202.7<br>MEP ENGINE<br>ARUP ENG<br>1120 CON<br>AVENUE,<br>WASHING<br>TEL: 202.7 | NECTICUT<br>NW., SUITE<br>TON, DC 20<br>29.8220<br>ER<br>GINEERING<br>NECTICUT<br>NW., SUITE<br>TON, DC 20<br>29.8220<br>DF RECOR | 200<br>0036<br>200<br>0036                                                                        |
| PROJECT NAME:<br>LOCATION:                                                                             | HARVEST<br>ORANGE COUNTY NATIONAL GREAT PARK<br>IRVINE, CA                                                                                          |                             | WILLIAM J<br>620 MICHI<br>CROUGH<br>WASHING<br>TEL: 202.3                                                                | ELEN, AIA<br>GAN AVE N<br>CENTER<br>TON, DC 20                                                                                    | IE                                                                                                |
| OCCUPANCY:<br>CONSTRUCTION TYPE:<br>BUILDING TYPE:<br>DESIGN TEAM:                                     | RESIDENTIAL<br>TYPE V<br>NEW SINGLE STORY MODULAR HOME<br>THE CATHOLIC UNIVERSITY OF AMERICA<br>GEORGE WASHINGTON UNIVERSITY<br>AMERICAN UNIVERSITY | -c <b>-</b>                 |                                                                                                                          |                                                                                                                                   |                                                                                                   |
| FACULTY PROJECT COORDINATOR:<br>PROJECT MANAGER:<br>ARCHITECTURE PROJECT MANAGER:<br>PROJECT ENGINEER: | BILL JELEN<br>ROBERT BLABOLIL<br>JEREMY HAAK<br>LAUREN WINGO                                                                                        |                             | w                                                                                                                        | SOLAR DI<br>WW.SOLAI                                                                                                              | MENT OF ENERGY<br>ECATHLON 2013<br>RDECATHLON.GOV                                                 |
| CONSTRUCTION MANAGER:                                                                                  | KYLE NOELL                                                                                                                                          |                             |                                                                                                                          |                                                                                                                                   |                                                                                                   |
|                                                                                                        |                                                                                                                                                     | —В<br>4<br>3<br>2<br>1<br>1 | 201<br>201                                                                                                               | 3.08.22<br>3.02.04<br>2.11.20<br>2.10.11<br>DATE                                                                                  | As-Built Submission<br>100% CD Submission<br>80% DD Revisions<br>80% DD Submission<br>DESCRIPTION |
|                                                                                                        |                                                                                                                                                     | [<br>                       | LOT NUMBER<br>DRAWN BY:<br>CHECKED BY<br>COPYRIGHT:                                                                      |                                                                                                                                   | 115<br>TEAM CAPITOL DC<br>TEAM CAPITOL DC<br>NONE: PROJECT IS<br>PUBLIC DOMAIN                    |
|                                                                                                        |                                                                                                                                                     | _A                          | SHEET TITLE                                                                                                              |                                                                                                                                   | R SHEET                                                                                           |
|                                                                                                        | 6 <sup>1</sup><br>7                                                                                                                                 |                             | C                                                                                                                        | CS                                                                                                                                | -001                                                                                              |