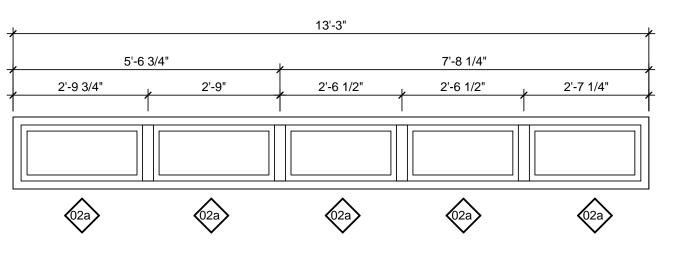

E-

| SYMBOL LEGEND            |                         |  |
|--------------------------|-------------------------|--|
|                          | DESCRIPTION             |  |
| ROOM NAME<br>150 SF      | AREA TAG                |  |
|                          | BREAK LINE              |  |
| 1<br>A101<br>SIM         | CALL OUT TAG            |  |
| 1i<br>1'-0" A.F.F.       | CEILING TAG WITH HEIGHT |  |
| ¢_                       | CENTERLINE              |  |
| <u>5'-0"</u><br>★        | DIMENSION LINE          |  |
| 6                        | DOOR TAG                |  |
| 1<br>A101                | EXTERIOR ELEVATION TAC  |  |
| 0 2' 4' 8'               | GRAPHIC SCALE           |  |
| 0                        | GRID HEAD TAG           |  |
| 1 Ref<br>1 A101<br>1 Ref | INTERIOR ELEVATION TAG  |  |
| •                        | LEVEL HEAD TAG          |  |
|                          | NORTH ARROW             |  |
|                          | PROPERTY LINE           |  |
|                          | REVISION TAG            |  |
| ROOM NAME                | ROOM TAG                |  |
| A4<br>A101               | SECTION CUT TAG         |  |
|                          | SOLAR ENVELOPE LINE     |  |
| ◆                        | SPOT ELEVATION          |  |
| C4 DRAWING BLOCK TITLE   | VIEW TITLE              |  |
| <u>(1i)</u>              | WALL TAG                |  |
|                          | WINDOW TAG              |  |