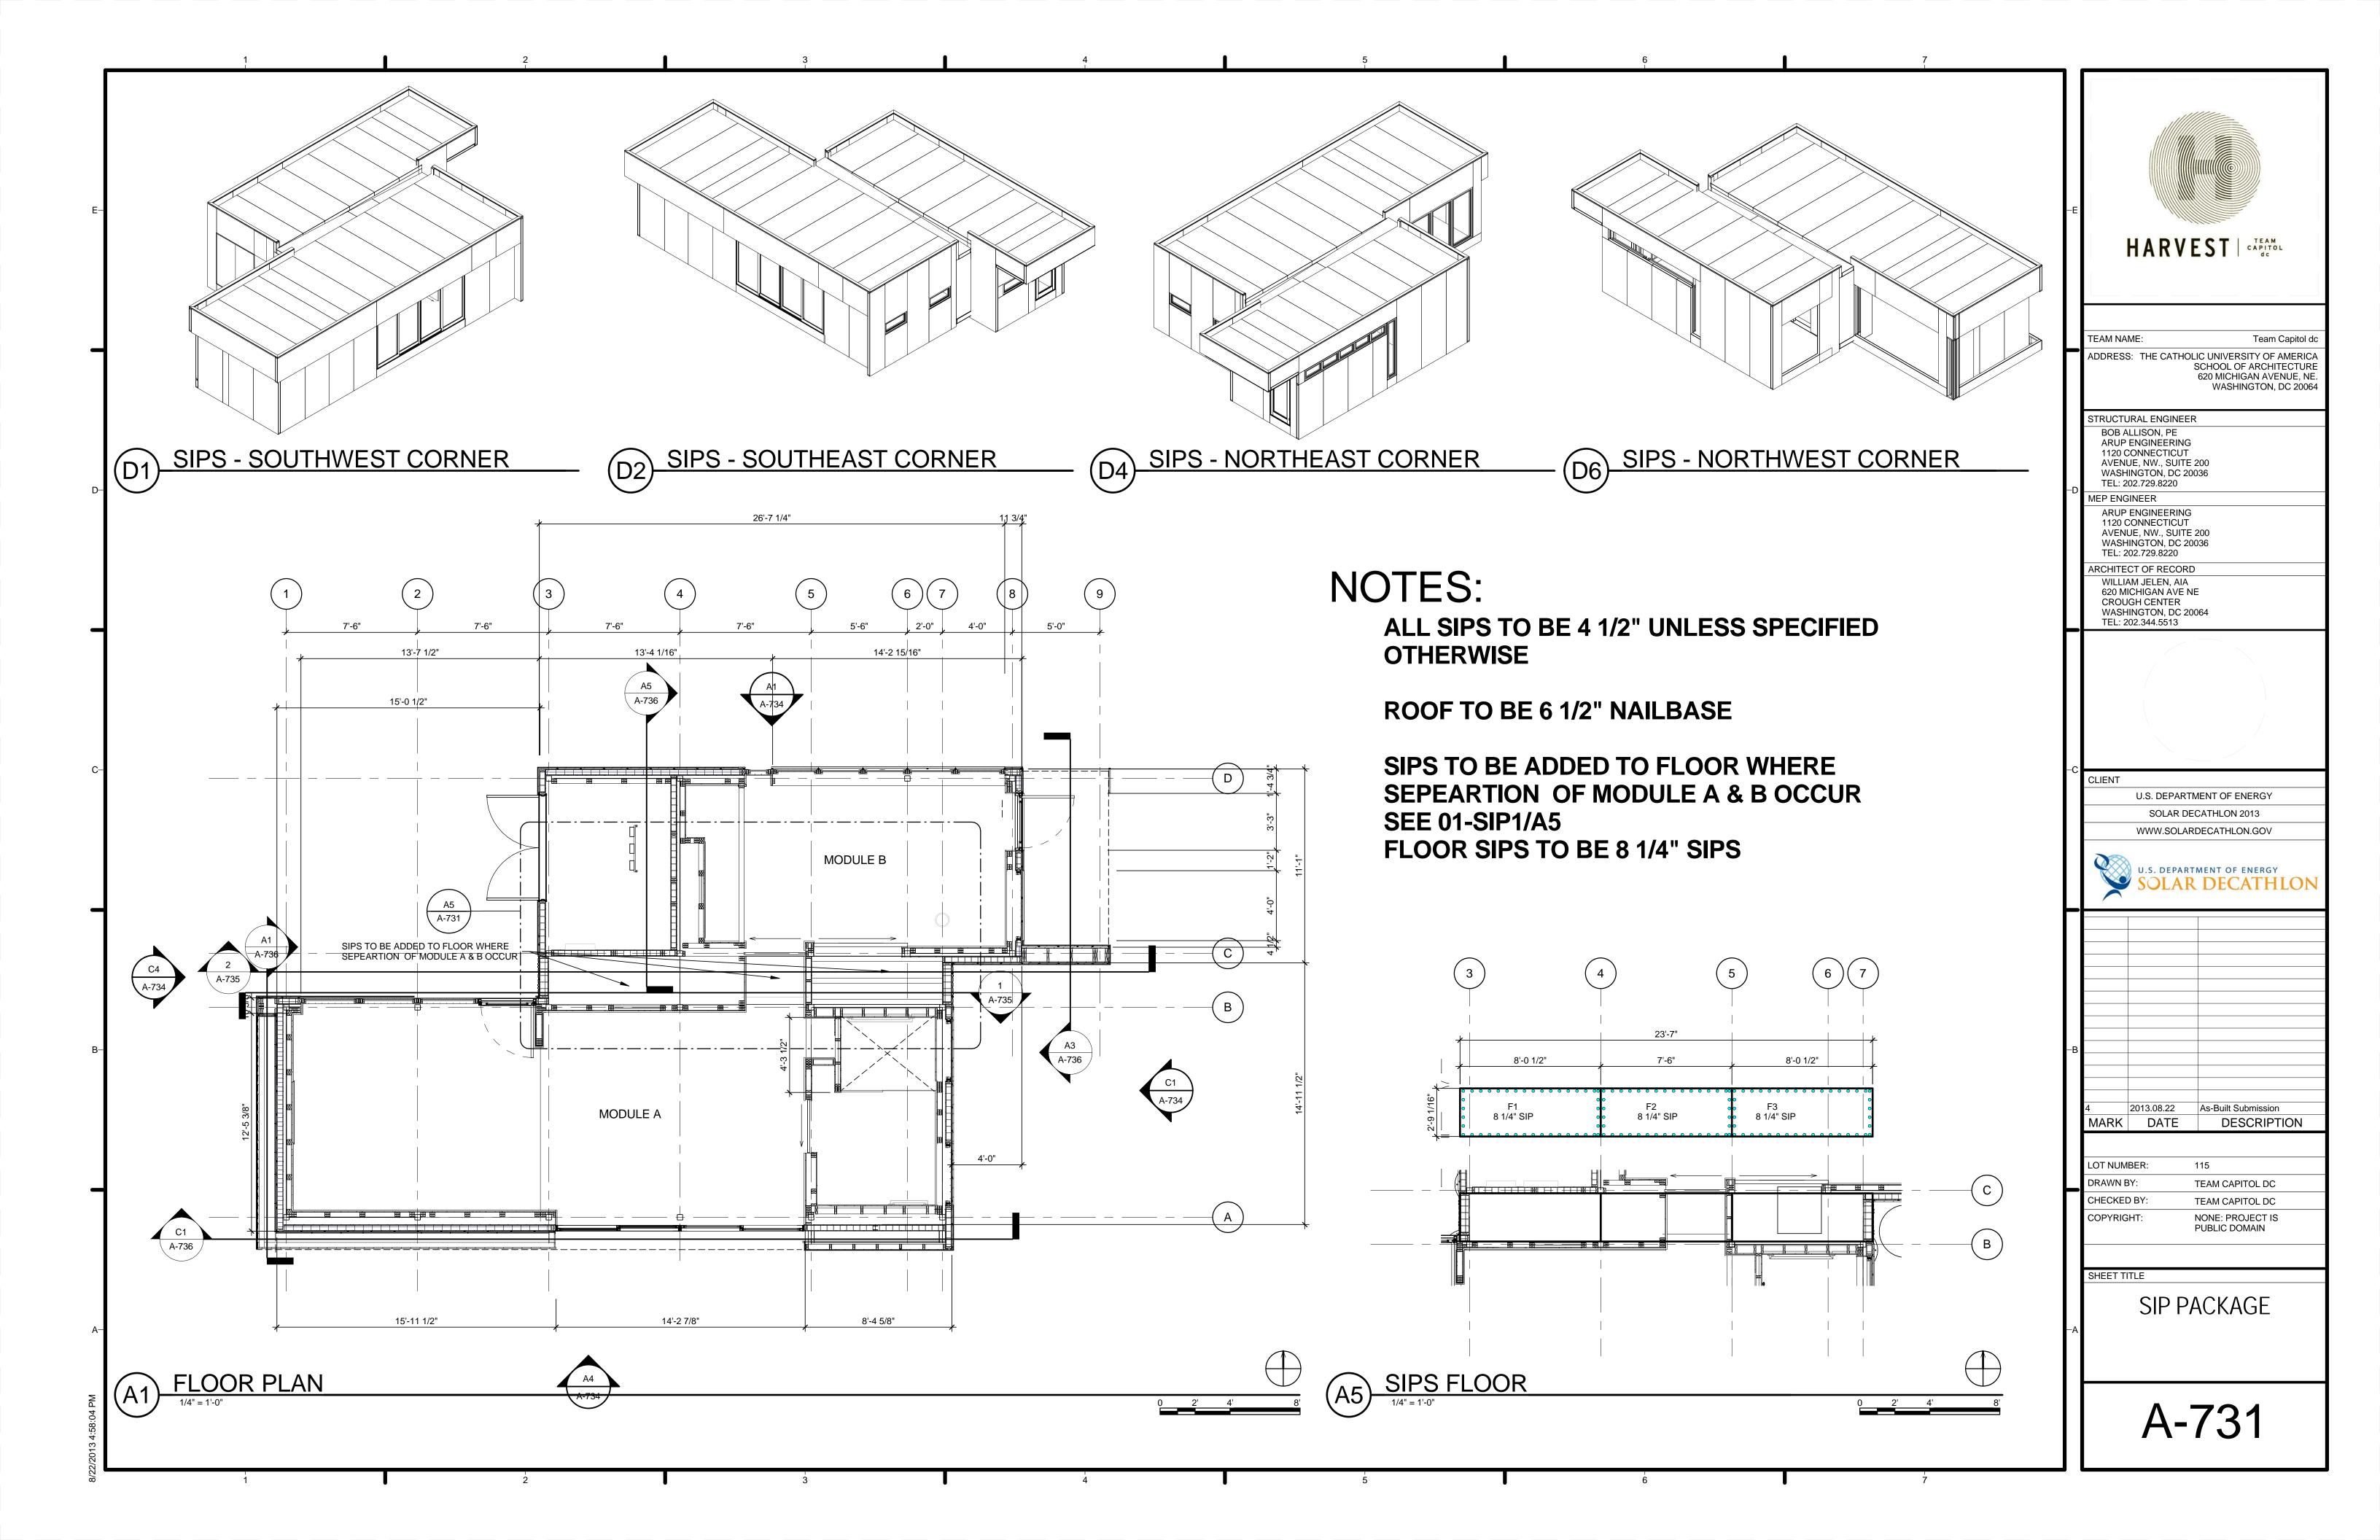

|













|           | 7                                                                                                                                                                                                                                                                                                              |    |                                                                                                                                                                                                                                                                                                                                                                                                 |
|-----------|-----------------------------------------------------------------