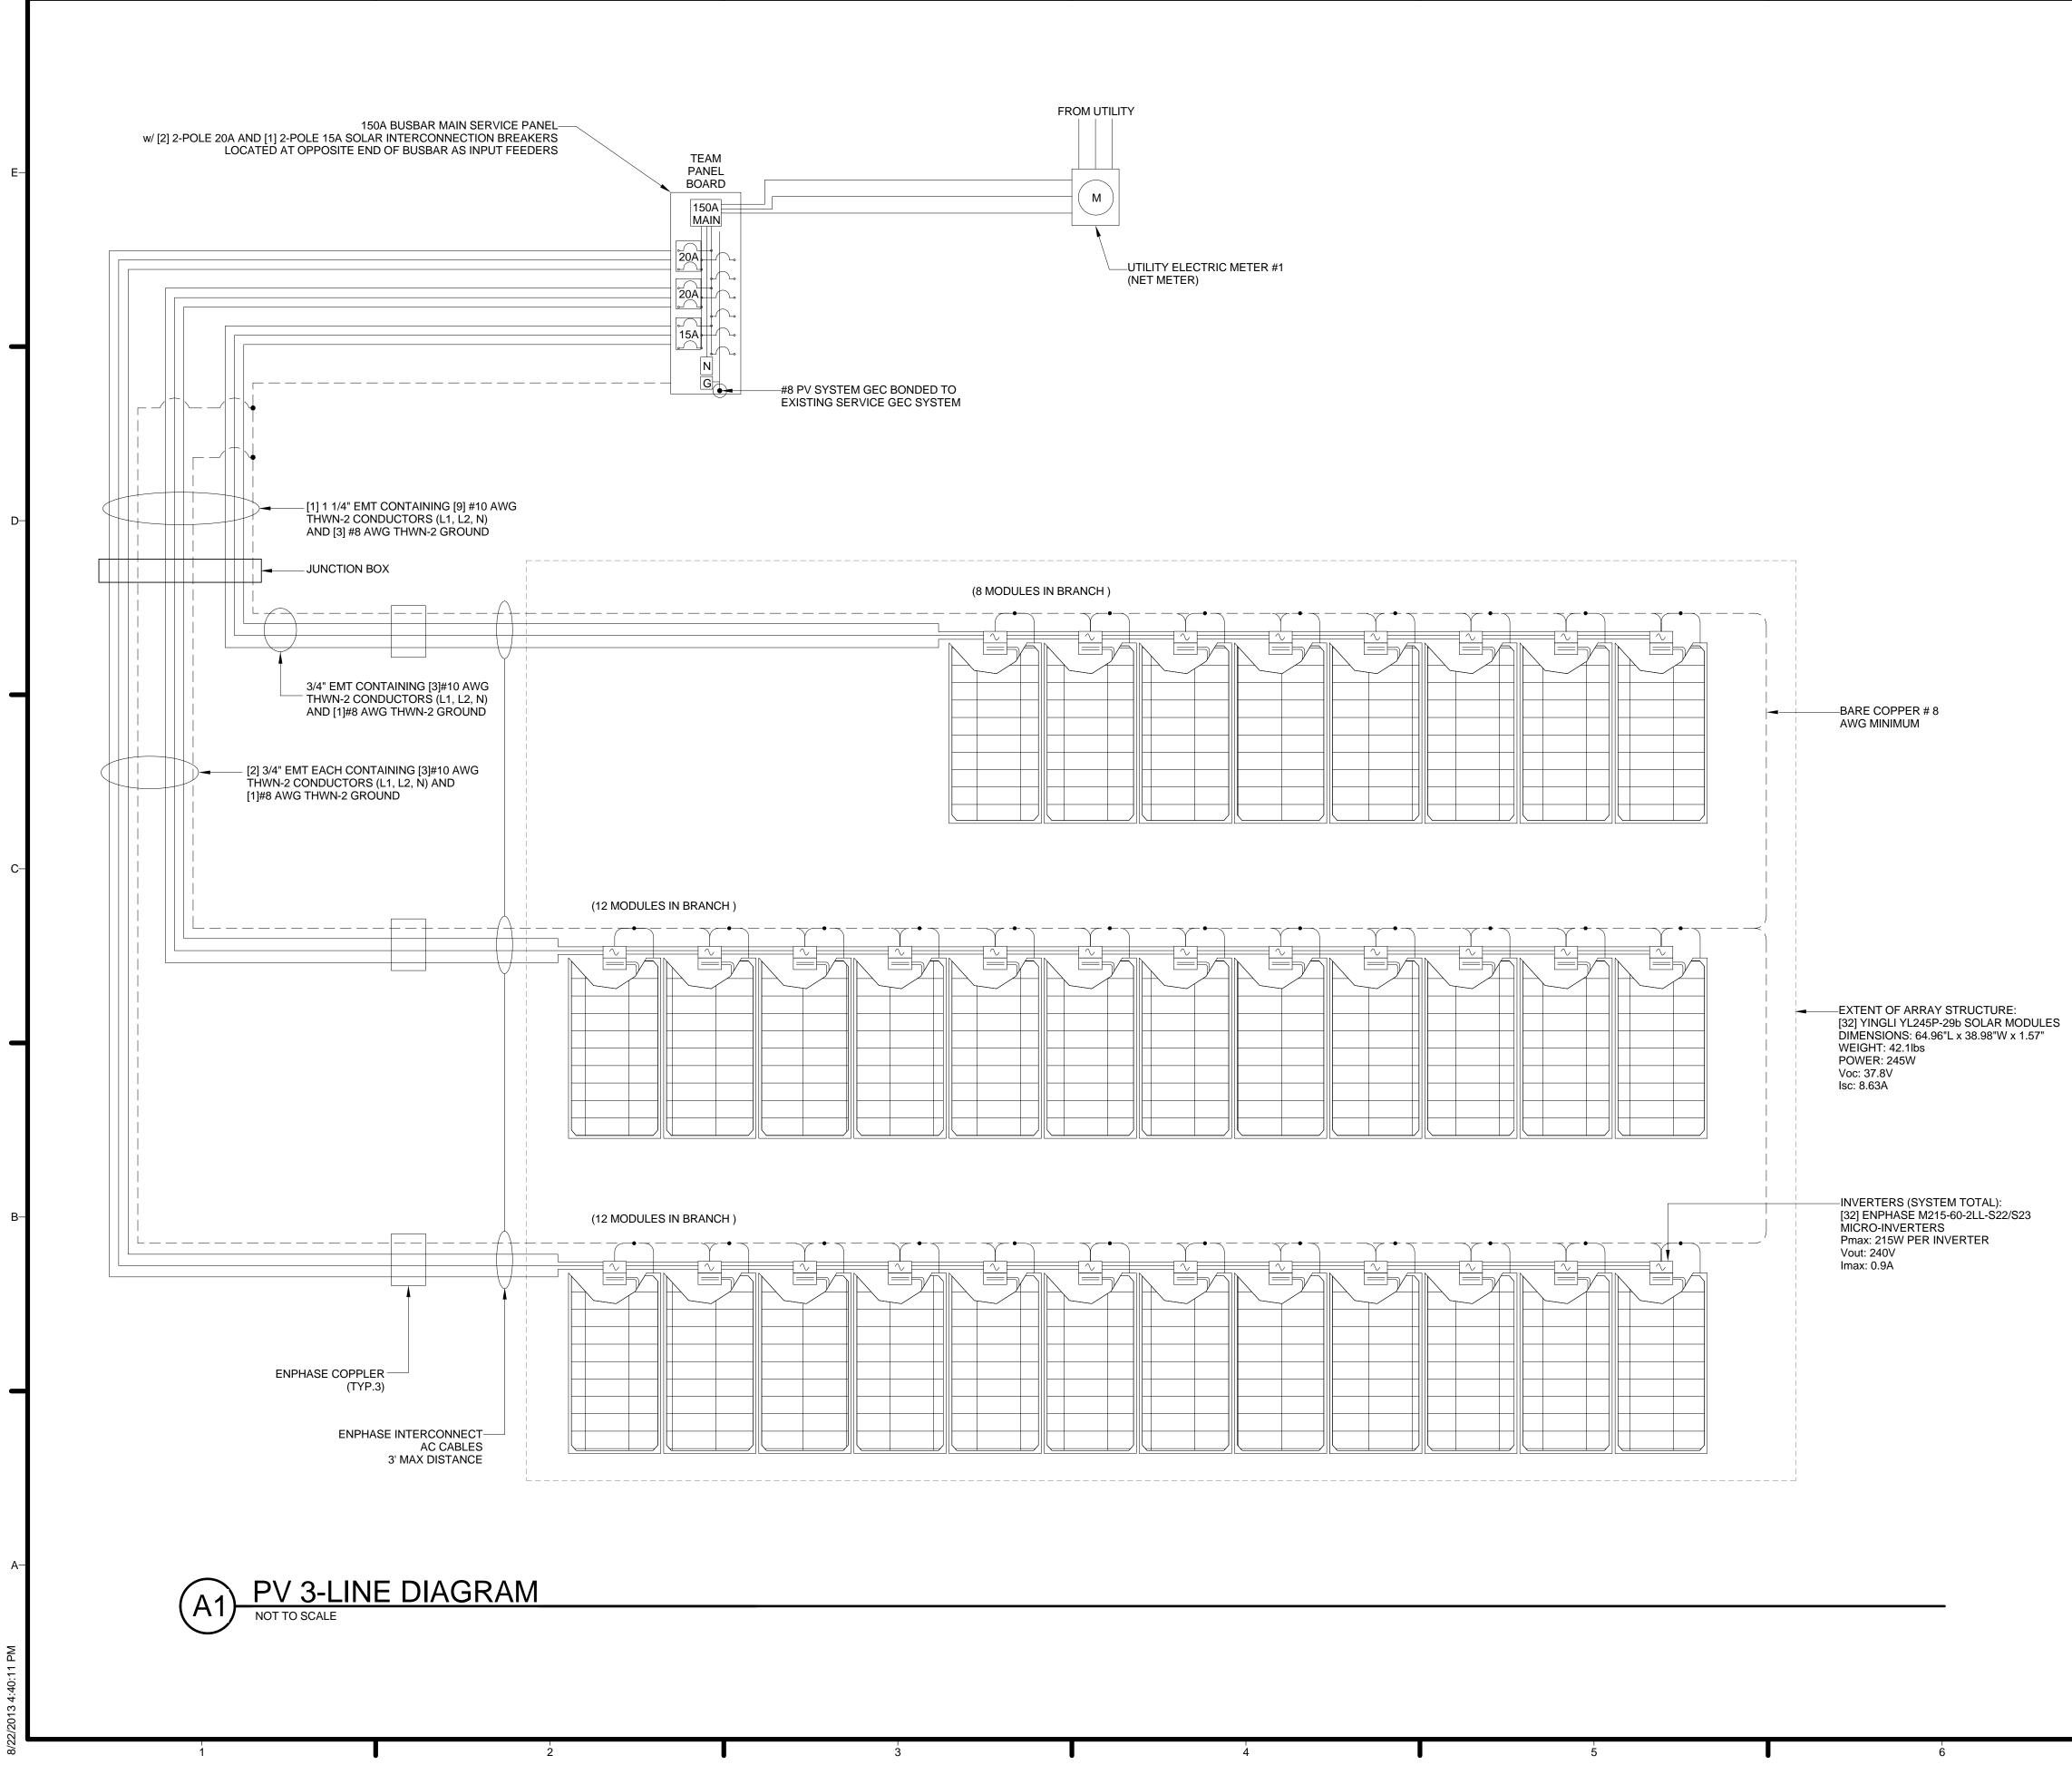

# **TEAM CAPIT**

|                                                                                                        | 67                                                                                                                                                  |                             |                                                                                                                          |                                                                                                                                   |                                                                                                   |
|--------------------------------------------------------------------------------------------------------|-----------------------------------------------------------------------------------------------------------------------------------------------------|-----------------------------|--------------------------------------------------------------------------------------------------------------------------|-----------------------------------------------------------------------------------------------------------------------------------|---------------------------------------------------------------------------------------------------|
|                                                                                                        |                                                                                                                                                     | E                           | H                                                                                                                        | ARV                                                                                                                               | EST CAPITOL                                                                                       |
|                                                                                                        |                                                                                                                                                     | f f                         | STRUCTURAI<br>BOB ALLIS<br>ARUP ENC                                                                                      | _ ENGINEE<br>SON, PE<br>GINEERING                                                                                                 |                                                                                                   |
| TOL DC SOL<br>PROJECT INFOR                                                                            | AR DECATHLON 2013                                                                                                                                   |                             | 1120 CON<br>AVENUE, I<br>WASHING<br>TEL: 202.7<br>MEP ENGINE<br>ARUP ENG<br>1120 CON<br>AVENUE,<br>WASHING<br>TEL: 202.7 | NECTICUT<br>NW., SUITE<br>TON, DC 20<br>29.8220<br>ER<br>GINEERING<br>NECTICUT<br>NW., SUITE<br>TON, DC 20<br>29.8220<br>DF RECOR | 200<br>0036<br>200<br>0036                                                                        |
| PROJECT NAME:<br>LOCATION:                                                                             | HARVEST<br>ORANGE COUNTY NATIONAL GREAT PARK<br>IRVINE, CA                                                                                          |                             | WILLIAM J<br>620 MICHI<br>CROUGH<br>WASHING<br>TEL: 202.3                                                                | ELEN, AIA<br>GAN AVE N<br>CENTER<br>TON, DC 20                                                                                    | IE                                                                                                |
| OCCUPANCY:<br>CONSTRUCTION TYPE:<br>BUILDING TYPE:<br>DESIGN TEAM:                                     | RESIDENTIAL<br>TYPE V<br>NEW SINGLE STORY MODULAR HOME<br>THE CATHOLIC UNIVERSITY OF AMERICA<br>GEORGE WASHINGTON UNIVERSITY<br>AMERICAN UNIVERSITY | -c <b>-</b>                 |                                                                                                                          |                                                                                                                                   |                                                                                                   |
| FACULTY PROJECT COORDINATOR:<br>PROJECT MANAGER:<br>ARCHITECTURE PROJECT MANAGER:<br>PROJECT ENGINEER: | BILL JELEN<br>ROBERT BLABOLIL<br>JEREMY HAAK<br>LAUREN WINGO                                                                                        |                             | w                                                                                                                        | SOLAR DI<br>WW.SOLAI                                                                                                              | MENT OF ENERGY<br>ECATHLON 2013<br>RDECATHLON.GOV                                                 |
| CONSTRUCTION MANAGER:                                                                                  | KYLE NOELL                                                                                                                                          |                             |                                                                                                                          |                                                                                                                                   |                                                                                                   |
|                                                                                                        |                                                                                                                                                     | —В<br>4<br>3<br>2<br>1<br>1 | 201<br>201                                                                                                               | 3.08.22<br>3.02.04<br>2.11.20<br>2.10.11<br>DATE                                                                                  | As-Built Submission<br>100% CD Submission<br>80% DD Revisions<br>80% DD Submission<br>DESCRIPTION |
|                                                                                                        |                                                                                                                                                     | [<br>                       | LOT NUMBER<br>DRAWN BY:<br>CHECKED BY<br>COPYRIGHT:                                                                      |                                                                                                                                   | 115<br>TEAM CAPITOL DC<br>TEAM CAPITOL DC<br>NONE: PROJECT IS<br>PUBLIC DOMAIN                    |
|                                                                                                        |                                                                                                                                                     | _A                          | SHEET TITLE                                                                                                              |                                                                                                                                   | R SHEET                                                                                           |
|                                                                                                        | 6 <sup>1</sup><br>7                                                                                                                                 |                             | C                                                                                                                        | CS                                                                                                                                | -001                                                                                              |