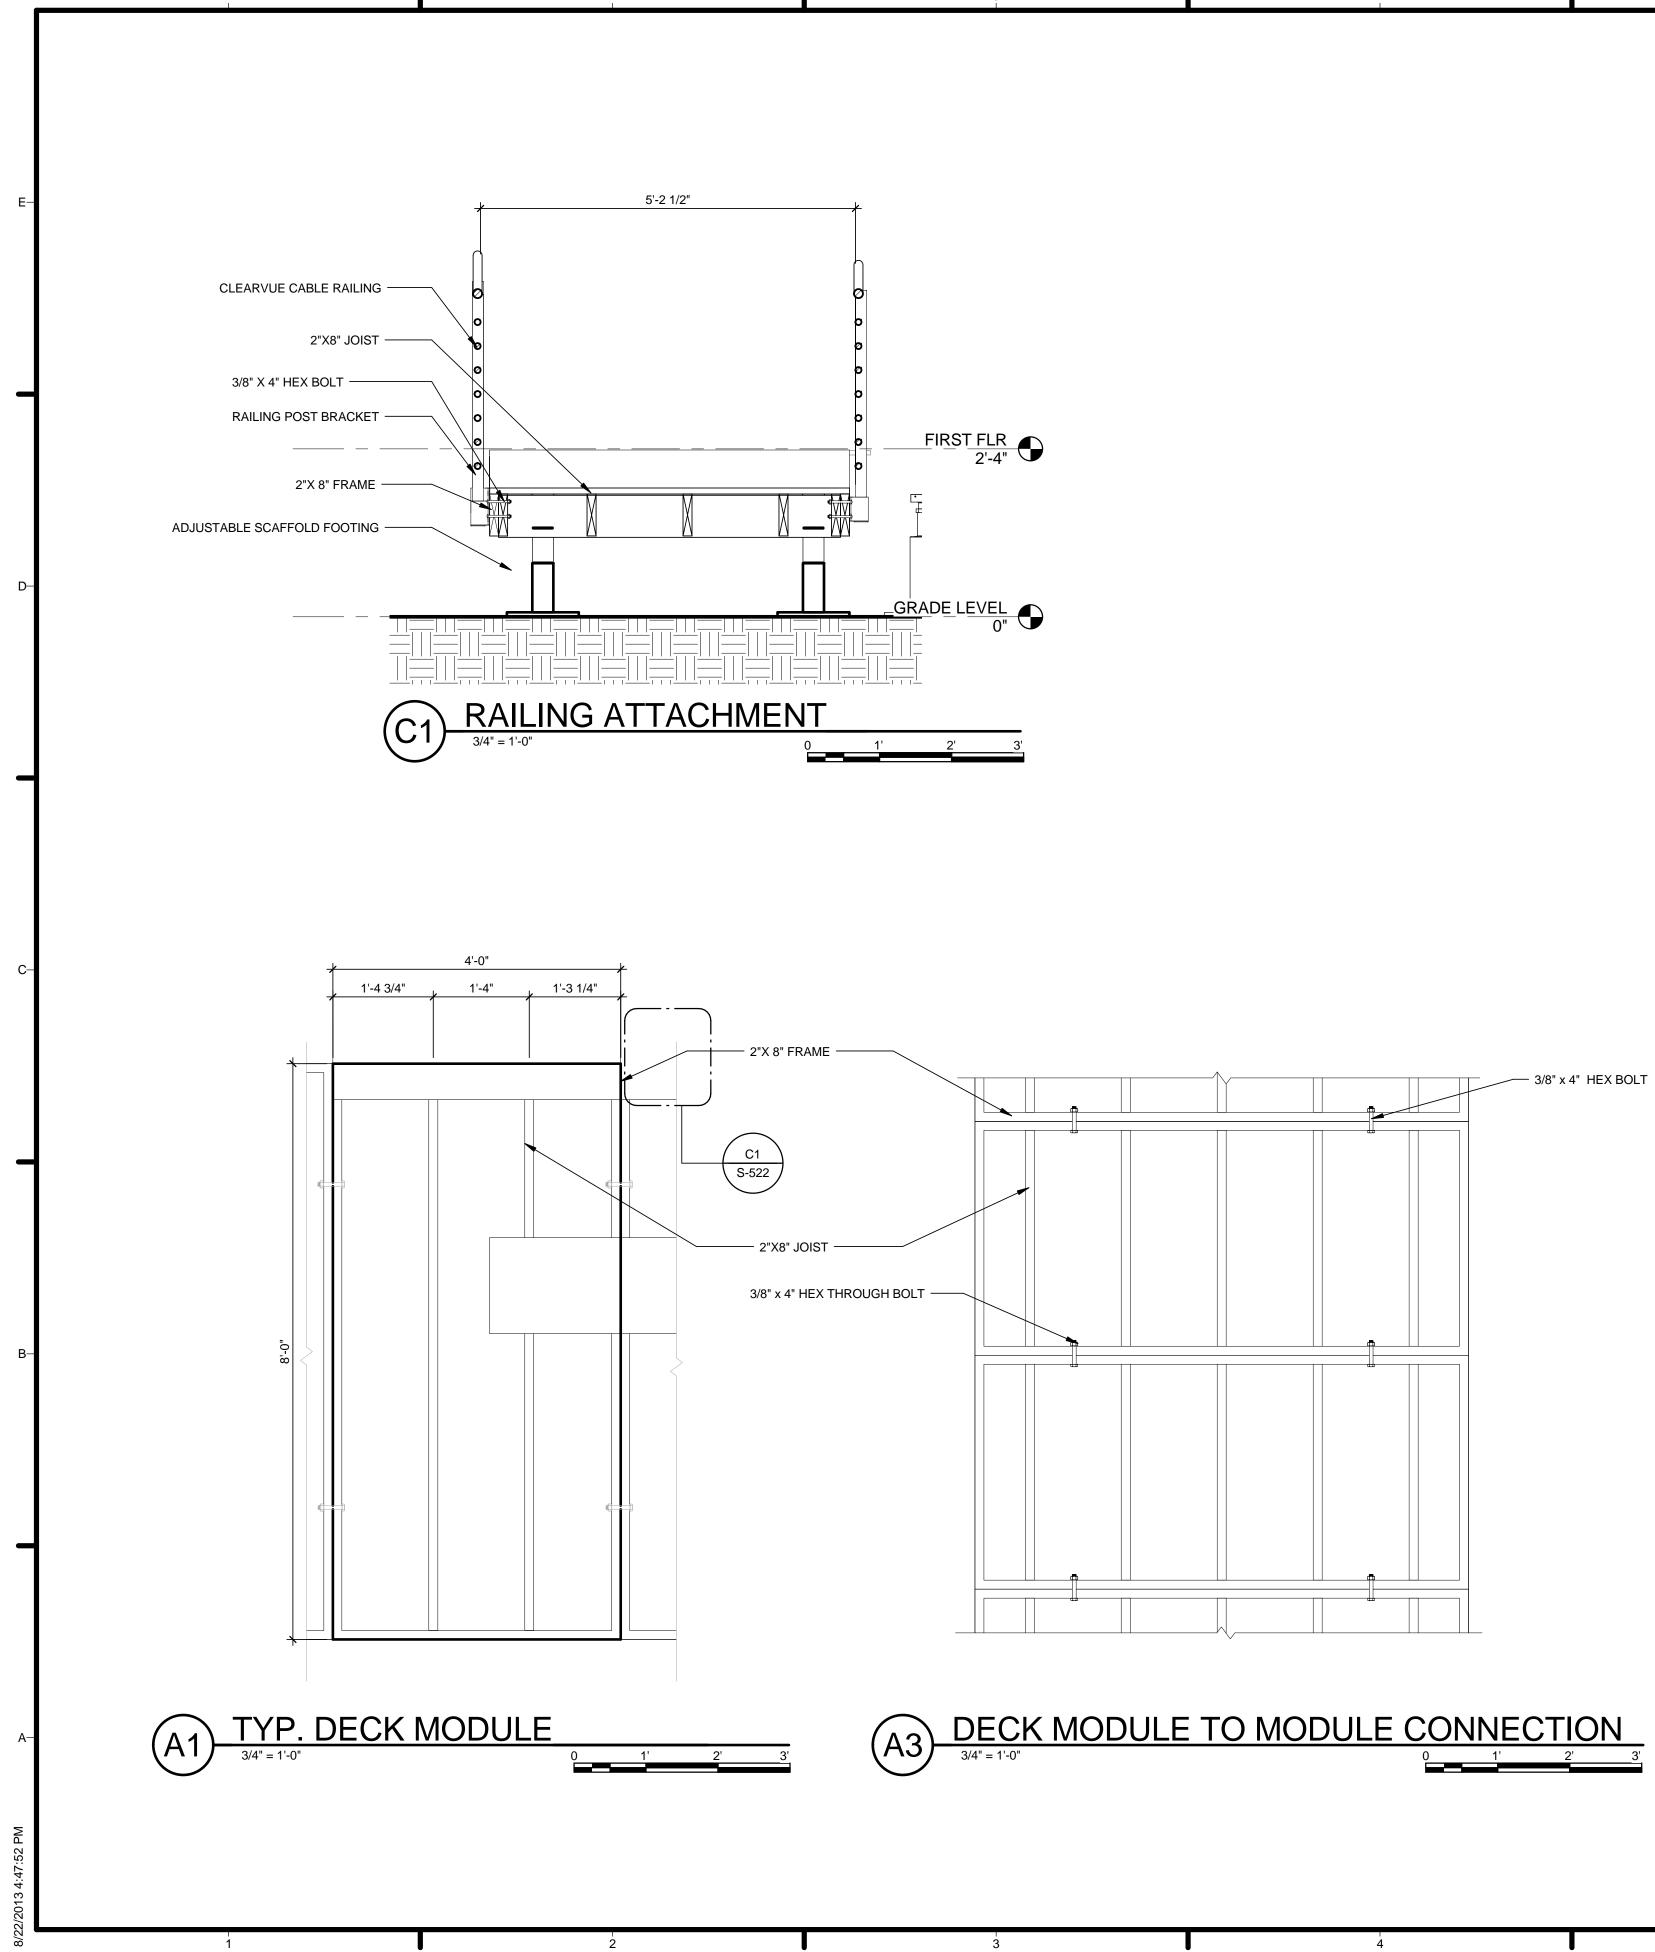

# **TEAM CAPIT**

|                                                                                                        | 67                                                                                                                                                  |                             |                                                                                                                          |                                                                                                                                   |                                                                                                   |
|--------------------------------------------------------------------------------------------------------|-----------------------------------------------------------------------------------------------------------------------------------------------------|-----------------------------|--------------------------------------------------------------------------------------------------------------------------|-----------------------------------------------------------------------------------------------------------------------------------|---------------------------------------------------------------------------------------------------|
|                                                                                                        |                                                                                                                                                     | E                           | H                                                                                                                        | ARV                                                                                                                               | EST CAPITOL                                                                                       |
|                                                                                                        |                                                                                                                                                     | f f                         | STRUCTURAI<br>BOB ALLIS<br>ARUP ENC                                                                                      | _ ENGINEE<br>SON, PE<br>GINEERING                                                                                                 |                                                                                                   |
| TOL DC SOL<br>PROJECT INFOR                                                                            | AR DECATHLON 2013                                                                                                                                   |                             | 1120 CON<br>AVENUE, I<br>WASHING<br>TEL: 202.7<br>MEP ENGINE<br>ARUP ENG<br>1120 CON<br>AVENUE,<br>WASHING<br>TEL: 202.7 | NECTICUT<br>NW., SUITE<br>TON, DC 20<br>29.8220<br>ER<br>GINEERING<br>NECTICUT<br>NW., SUITE<br>TON, DC 20<br>29.8220<br>DF RECOR | 200<br>0036<br>200<br>0036                                                                        |
| PROJECT NAME:<br>LOCATION:                                                                             | HARVEST<br>ORANGE COUNTY NATIONAL GREAT PARK<br>IRVINE, CA                                                                                          |                             | WILLIAM J<br>620 MICHI<br>CROUGH<br>WASHING<br>TEL: 202.3                                                                | ELEN, AIA<br>GAN AVE N<br>CENTER<br>TON, DC 20                                                                                    | IE                                                                                                |
| OCCUPANCY:<br>CONSTRUCTION TYPE:<br>BUILDING TYPE:<br>DESIGN TEAM:                                     | RESIDENTIAL<br>TYPE V<br>NEW SINGLE STORY MODULAR HOME<br>THE CATHOLIC UNIVERSITY OF AMERICA<br>GEORGE WASHINGTON UNIVERSITY<br>AMERICAN UNIVERSITY | -c <b>-</b>                 |                                                                                                                          |                                                                                                                                   |                                                                                                   |
| FACULTY PROJECT COORDINATOR:<br>PROJECT MANAGER:<br>ARCHITECTURE PROJECT MANAGER:<br>PROJECT ENGINEER: | BILL JELEN<br>ROBERT BLABOLIL<br>JEREMY HAAK<br>LAUREN WINGO                                                                                        |                             | w                                                                                                                        | SOLAR DI<br>WW.SOLAI                                                                                                              | MENT OF ENERGY<br>ECATHLON 2013<br>RDECATHLON.GOV                                                 |
| CONSTRUCTION MANAGER:                                                                                  | KYLE NOELL                                                                                                                                          |                             |                                                                                                                          |                                                                                                                                   |                                                                                                   |
|                                                                                                        |                                                                                                                                                     | —В<br>4<br>3<br>2<br>1<br>1 | 201<br>201                                                                                                               | 3.08.22<br>3.02.04<br>2.11.20<br>2.10.11<br>DATE                                                                                  | As-Built Submission<br>100% CD Submission<br>80% DD Revisions<br>80% DD Submission<br>DESCRIPTION |
|                                                                                                        |                                                                                                                                                     | [<br>                       | LOT NUMBER<br>DRAWN BY:<br>CHECKED BY<br>COPYRIGHT:                                                                      |                                                                                                                                   | 115<br>TEAM CAPITOL DC<br>TEAM CAPITOL DC<br>NONE: PROJECT IS<br>PUBLIC DOMAIN                    |
|                                                                                                        |                                                                                                                                                     | _A                          | SHEET TITLE                                                                                                              |                                                                                                                                   | R SHEET                                                                                           |
|                                                                                                        | 6 <sup>1</sup><br>7                                                                                                                                 |                             | C                                                                                                                        | CS                                                                                                                                | -001                                                                                              |