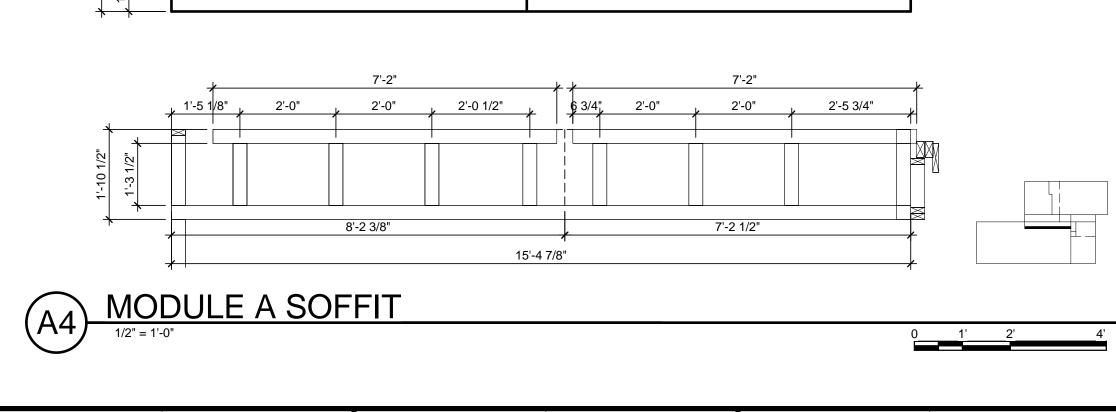

# **TEAM CAPIT**

|                                                                                                        | 67                                                                                                                                                  |                             |                                                                                                                          |                                                                                                                                   |                                                                                                   |
|--------------------------------------------------------------------------------------------------------|-----------------------------------------------------------------------------------------------------------------------------------------------------|-----------------------------|--------------------------------------------------------------------------------------------------------------------------|-----------------------------------------------------------------------------------------------------------------------------------|---------------------------------------------------------------------------------------------------|
|                                                                                                        |                                                                                                                                                     | E                           | H                                                                                                                        | ARV                                                                                                                               | EST CAPITOL                                                                                       |
|                                                                                                        |                                                                                                                                                     | f f                         | STRUCTURAI<br>BOB ALLIS<br>ARUP ENC                                                                                      | _ ENGINEE<br>SON, PE<br>GINEERING                                                                                                 |                                                                                                   |
| TOL DC SOL<br>PROJECT INFOR                                                                            | AR DECATHLON 2013                                                                                                                                   |                             | 1120 CON<br>AVENUE, I<br>WASHING<br>TEL: 202.7<br>MEP ENGINE<br>ARUP ENG<br>1120 CON<br>AVENUE,<br>WASHING<br>TEL: 202.7 | NECTICUT<br>NW., SUITE<br>TON, DC 20<br>29.8220<br>ER<br>GINEERING<br>NECTICUT<br>NW., SUITE<br>TON, DC 20<br>29.8220<br>DF RECOR | 200<br>0036<br>200<br>0036                                                                        |
| PROJECT NAME:<br>LOCATION:                                                                             | HARVEST<br>ORANGE COUNTY NATIONAL GREAT PARK<br>IRVINE, CA                                                                                          |                             | WILLIAM J<br>620 MICHI<br>CROUGH<br>WASHING<br>TEL: 202.3                                                                | ELEN, AIA<br>GAN AVE N<br>CENTER<br>TON, DC 20                                                                                    | IE                                                                                                |
| OCCUPANCY:<br>CONSTRUCTION TYPE:<br>BUILDING TYPE:<br>DESIGN TEAM:                                     | RESIDENTIAL<br>TYPE V<br>NEW SINGLE STORY MODULAR HOME<br>THE CATHOLIC UNIVERSITY OF AMERICA<br>GEORGE WASHINGTON UNIVERSITY<br>AMERICAN UNIVERSITY | -c <b>-</b>                 |                                                                                                                          |                                                                                                                                   |                                                                                                   |
| FACULTY PROJECT COORDINATOR:<br>PROJECT MANAGER:<br>ARCHITECTURE PROJECT MANAGER:<br>PROJECT ENGINEER: | BILL JELEN<br>ROBERT BLABOLIL<br>JEREMY HAAK<br>LAUREN WINGO                                                                                        |                             | w                                                                                                                        | SOLAR DI<br>WW.SOLAI                                                                                                              | MENT OF ENERGY<br>ECATHLON 2013<br>RDECATHLON.GOV                                                 |
| CONSTRUCTION MANAGER:                                                                                  | KYLE NOELL                                                                                                                                          |                             |                                                                                                                          |                                                                                                                                   |                                                                                                   |
|                                                                                                        |                                                                                                                                                     | —В<br>4<br>3<br>2<br>1<br>1 | 201<br>201                                                                                                               | 3.08.22<br>3.02.04<br>2.11.20<br>2.10.11<br>DATE                                                                                  | As-Built Submission<br>100% CD Submission<br>80% DD Revisions<br>80% DD Submission<br>DESCRIPTION |
|                                                                                                        |                                                                                                                                                     | [<br>                       | LOT NUMBER<br>DRAWN BY:<br>CHECKED BY<br>COPYRIGHT:                                                                      |                                                                                                                                   | 115<br>TEAM CAPITOL DC<br>TEAM CAPITOL DC<br>NONE: PROJECT IS<br>PUBLIC DOMAIN                    |
|                                                                                                        |                                                                                                                                                     | _A                          | SHEET TITLE                                                                                                              |                                                                                                                                   | R SHEET                                                                                           |
|                                                                                                        | 6 <sup>1</sup><br>7                                                                                                                                 |                             | C                                                                                                                        | CS                                                                                                                                | -001                                                                                              |