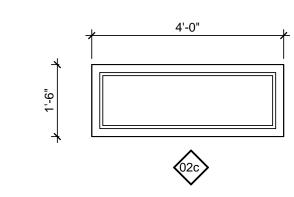

E-

| SYMBOL LEGEND            |                         |  |
|--------------------------|-------------------------|--|
|                          | DESCRIPTION             |  |
| ROOM NAME<br>150 SF      | AREA TAG                |  |
|                          | BREAK LINE              |  |
| 1<br>A101<br>SIM         | CALL OUT TAG            |  |
| 1i<br>1'-0" A.F.F.       | CEILING TAG WITH HEIGHT |  |
| ¢_                       | CENTERLINE              |  |
| <u>5'-0"</u><br>★        | DIMENSION LINE          |  |
| 6                        | DOOR TAG                |  |
| 1<br>A101                | EXTERIOR ELEVATION TAC  |  |
| 0 2' 4' 8'               | GRAPHIC SCALE           |  |
| 0                        | GRID HEAD TAG           |  |
| 1 Ref<br>1 A101<br>1 Ref | INTERIOR ELEVATION TAG  |  |
| •                        | LEVEL HEAD TAG          |  |
|                          | NORTH ARROW             |  |
|                          | PROPERTY LINE           |  |
|                          | REVISION TAG            |  |
| ROOM NAME                | ROOM TAG                |  |
| A4<br>A101               | SECTION CUT TAG         |  |
|                          | SOLAR ENVELOPE LINE     |  |
| ◆                        | SPOT ELEVATION          |  |
| C4 DRAWING BLOCK TITLE   | VIEW TITLE              |  |
| <u>(1i)</u>              | WALL TAG                |  |
|                          | WINDOW TAG              |  |