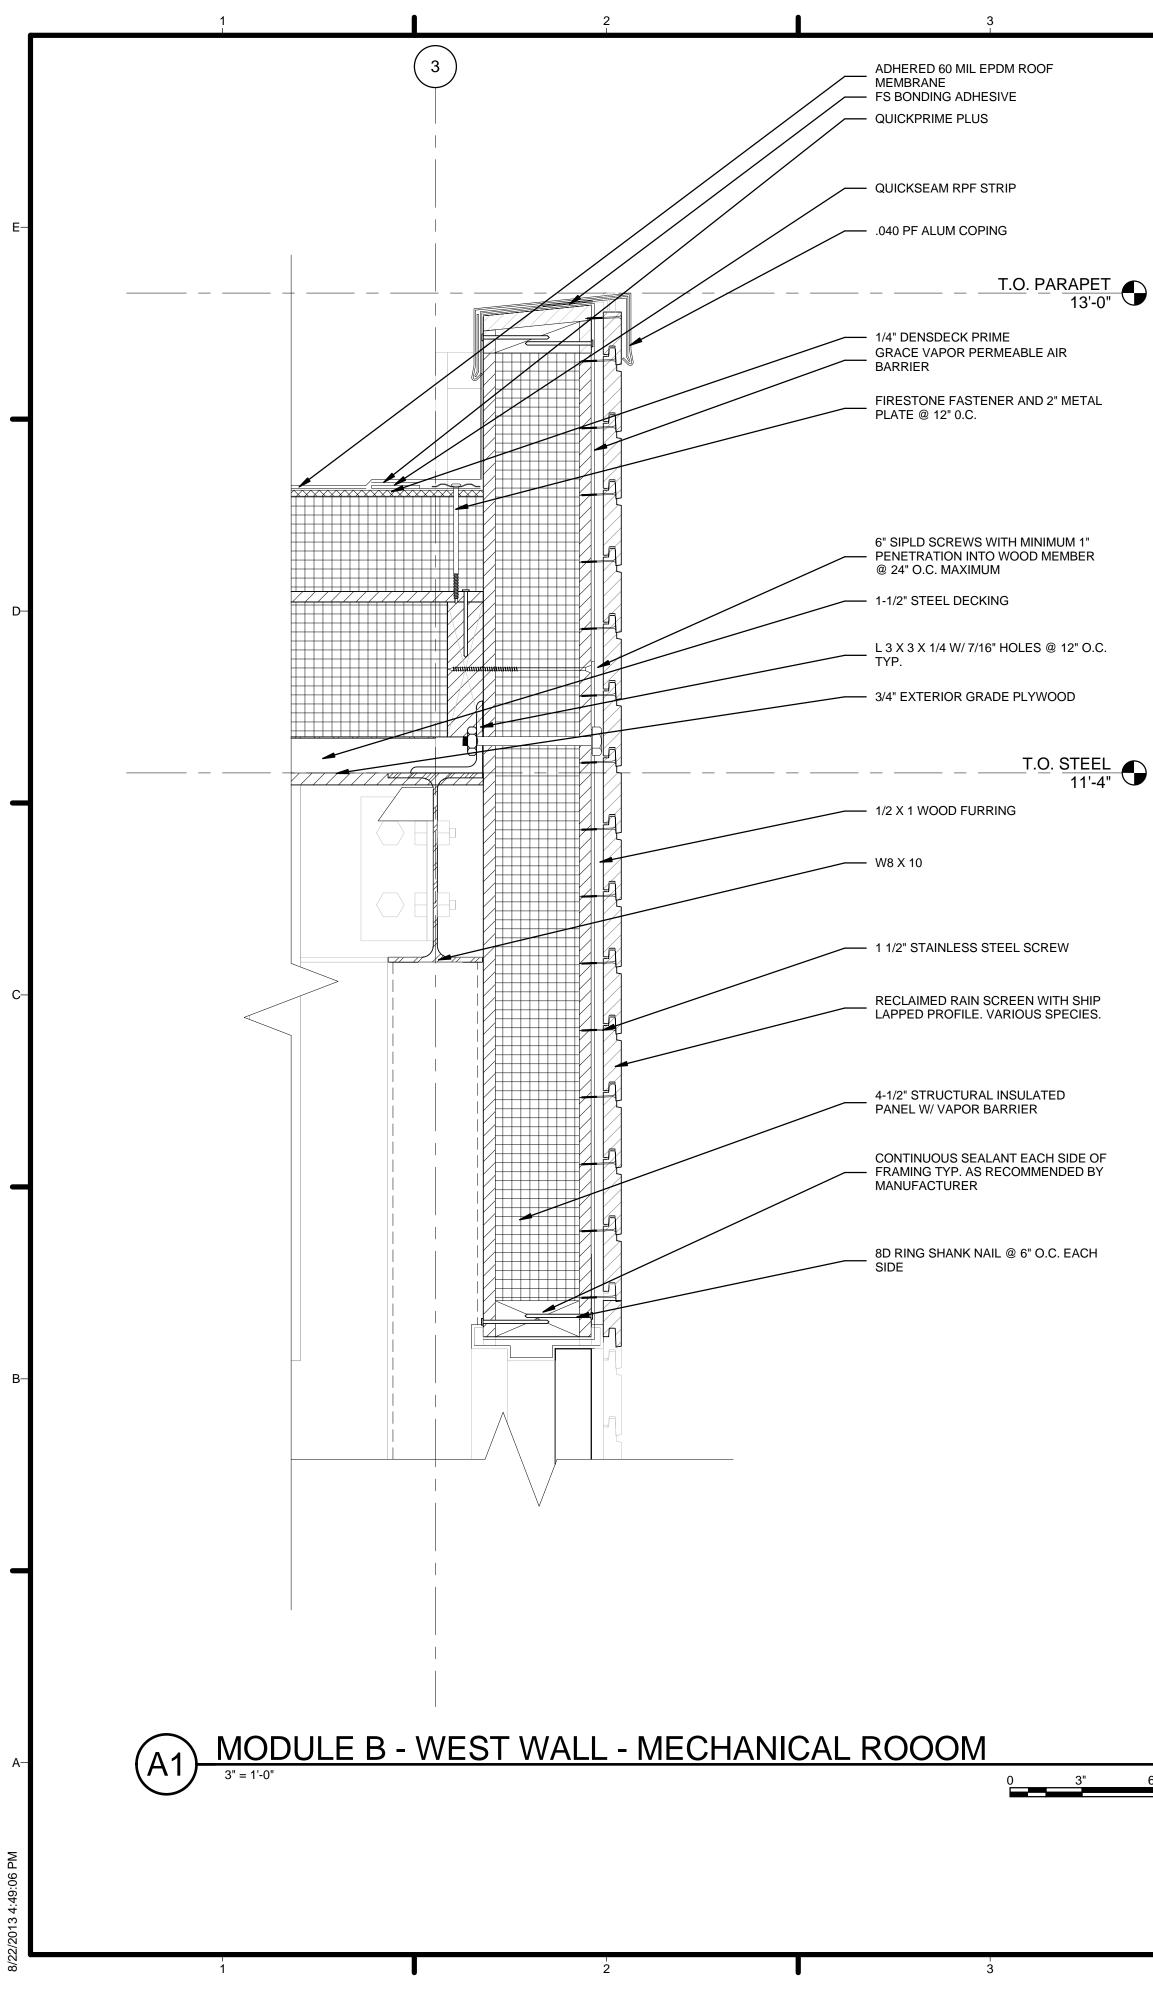

|                                        | A-525                                                                                                                                                                                                                                                                                                                                                                                                                                                          |



| 4 |  | 5 | 6 |
|---|--|---|---|
|   |  |   |   |

0 3" 6"







T

| GENERAL SHEET NOTES                                                                                                                | 1  |                 |                                                  |                                                                                  |
|------------------------------------------------------------------------------------------------------------------------------------|----|-----------------|--------------------------------------------------|----------------------------------------------------------------------------------|
| 1. VERIFY ALL DIMENSIONS IN FIELD PRIOR TO                                                                                         |    |