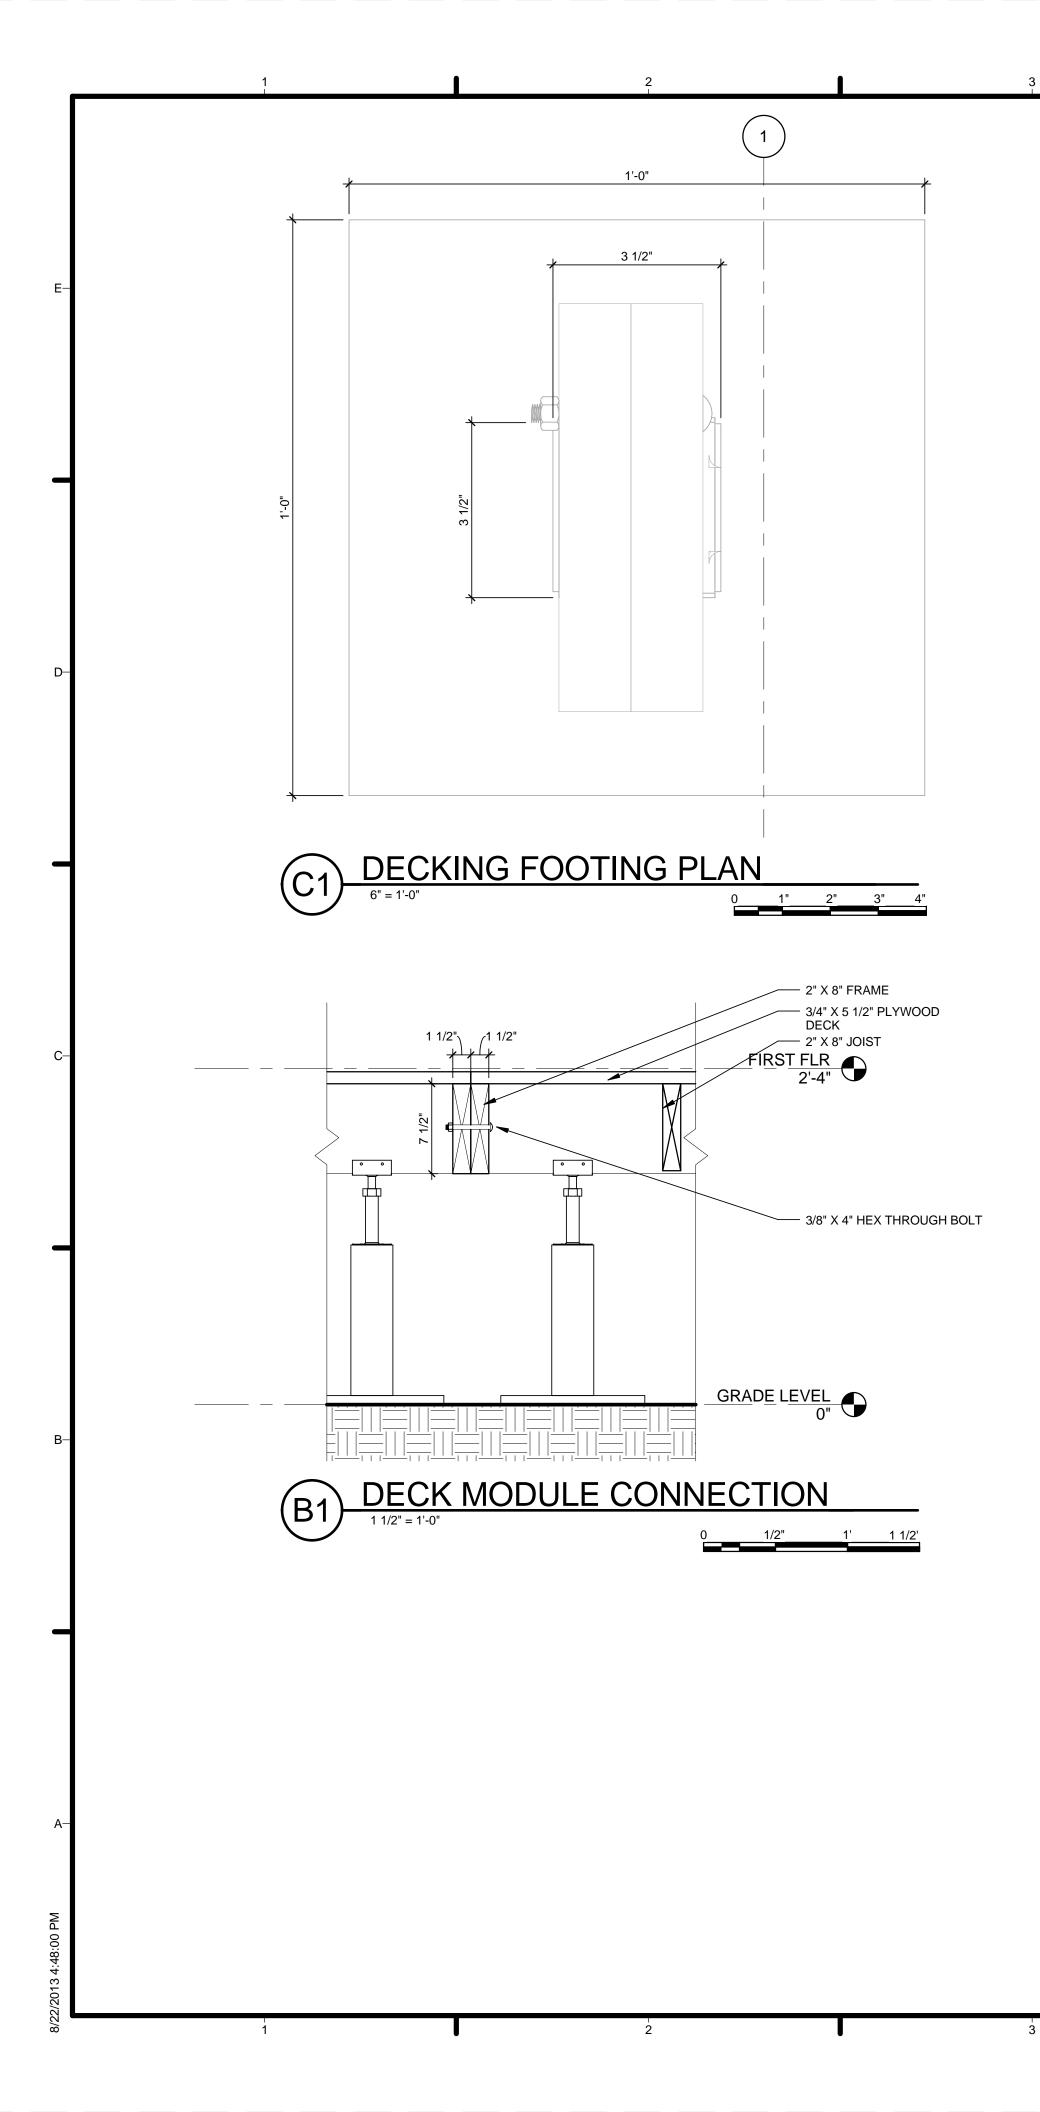

# **TEAM CAPIT**

|                                                                                                        | 67                                                                                                                                                  |                             |                                                                                                                          |                                                                                                                                   |                                                                                                   |
|--------------------------------------------------------------------------------------------------------|-----------------------------------------------------------------------------------------------------------------------------------------------------|-----------------------------|--------------------------------------------------------------------------------------------------------------------------|-----------------------------------------------------------------------------------------------------------------------------------|---------------------------------------------------------------------------------------------------|
|                                                                                                        |                                                                                                                                                     | E                           | H                                                                                                                        | ARV                                                                                                                               | EST CAPITOL                                                                                       |
|                                                                                                        |                                                                                                                                                     | f f                         | STRUCTURAI<br>BOB ALLIS<br>ARUP ENC                                                                                      | _ ENGINEE<br>SON, PE<br>GINEERING                                                                                                 |                                                                                                   |
| TOL DC SOL<br>PROJECT INFOR                                                                            | AR DECATHLON 2013                                                                                                                                   |                             | 1120 CON<br>AVENUE, I<br>WASHING<br>TEL: 202.7<br>MEP ENGINE<br>ARUP ENG<br>1120 CON<br>AVENUE,<br>WASHING<br>TEL: 202.7 | NECTICUT<br>NW., SUITE<br>TON, DC 20<br>29.8220<br>ER<br>GINEERING<br>NECTICUT<br>NW., SUITE<br>TON, DC 20<br>29.8220<br>DF RECOR | 200<br>0036<br>200<br>0036                                                                        |
| PROJECT NAME:<br>LOCATION:                                                                             | HARVEST<br>ORANGE COUNTY NATIONAL GREAT PARK<br>IRVINE, CA                                                                                          |                             | WILLIAM J<br>620 MICHI<br>CROUGH<br>WASHING<br>TEL: 202.3                                                                | ELEN, AIA<br>GAN AVE N<br>CENTER<br>TON, DC 20                                                                                    | IE                                                                                                |
| OCCUPANCY:<br>CONSTRUCTION TYPE:<br>BUILDING TYPE:<br>DESIGN TEAM:                                     | RESIDENTIAL<br>TYPE V<br>NEW SINGLE STORY MODULAR HOME<br>THE CATHOLIC UNIVERSITY OF AMERICA<br>GEORGE WASHINGTON UNIVERSITY<br>AMERICAN UNIVERSITY | -c <b>-</b>                 |                                                                                                                          |                                                                                                                                   |                                                                                                   |
| FACULTY PROJECT COORDINATOR:<br>PROJECT MANAGER:<br>ARCHITECTURE PROJECT MANAGER:<br>PROJECT ENGINEER: | BILL JELEN<br>ROBERT BLABOLIL<br>JEREMY HAAK<br>LAUREN WINGO                                                                                        |                             | w                                                                                                                        | SOLAR DI<br>WW.SOLAI                                                                                                              | MENT OF ENERGY<br>ECATHLON 2013<br>RDECATHLON.GOV                                                 |
| CONSTRUCTION MANAGER:                                                                                  | KYLE NOELL                                                                                                                                          |                             |                                                                                                                          |                                                                                                                                   |                                                                                                   |
|                                                                                                        |                                                                                                                                                     | —В<br>4<br>3<br>2<br>1<br>1 | 201<br>201                                                                                                               | 3.08.22<br>3.02.04<br>2.11.20<br>2.10.11<br>DATE                                                                                  | As-Built Submission<br>100% CD Submission<br>80% DD Revisions<br>80% DD Submission<br>DESCRIPTION |
|                                                                                                        |                                                                                                                                                     | [<br>                       | LOT NUMBER<br>DRAWN BY:<br>CHECKED BY<br>COPYRIGHT:                                                                      |                                                                                                                                   | 115<br>TEAM CAPITOL DC<br>TEAM CAPITOL DC<br>NONE: PROJECT IS<br>PUBLIC DOMAIN                    |
|                                                                                                        |                                                                                                                                                     | _A                          | SHEET TITLE                                                                                                              |                                                                                                                                   | R SHEET                                                                                           |
|                                                                                                        | 6 <sup>1</sup><br>7                                                                                                                                 |                             | C                                                                                                                        | CS                                                                                                                                | -001                                                                                              |