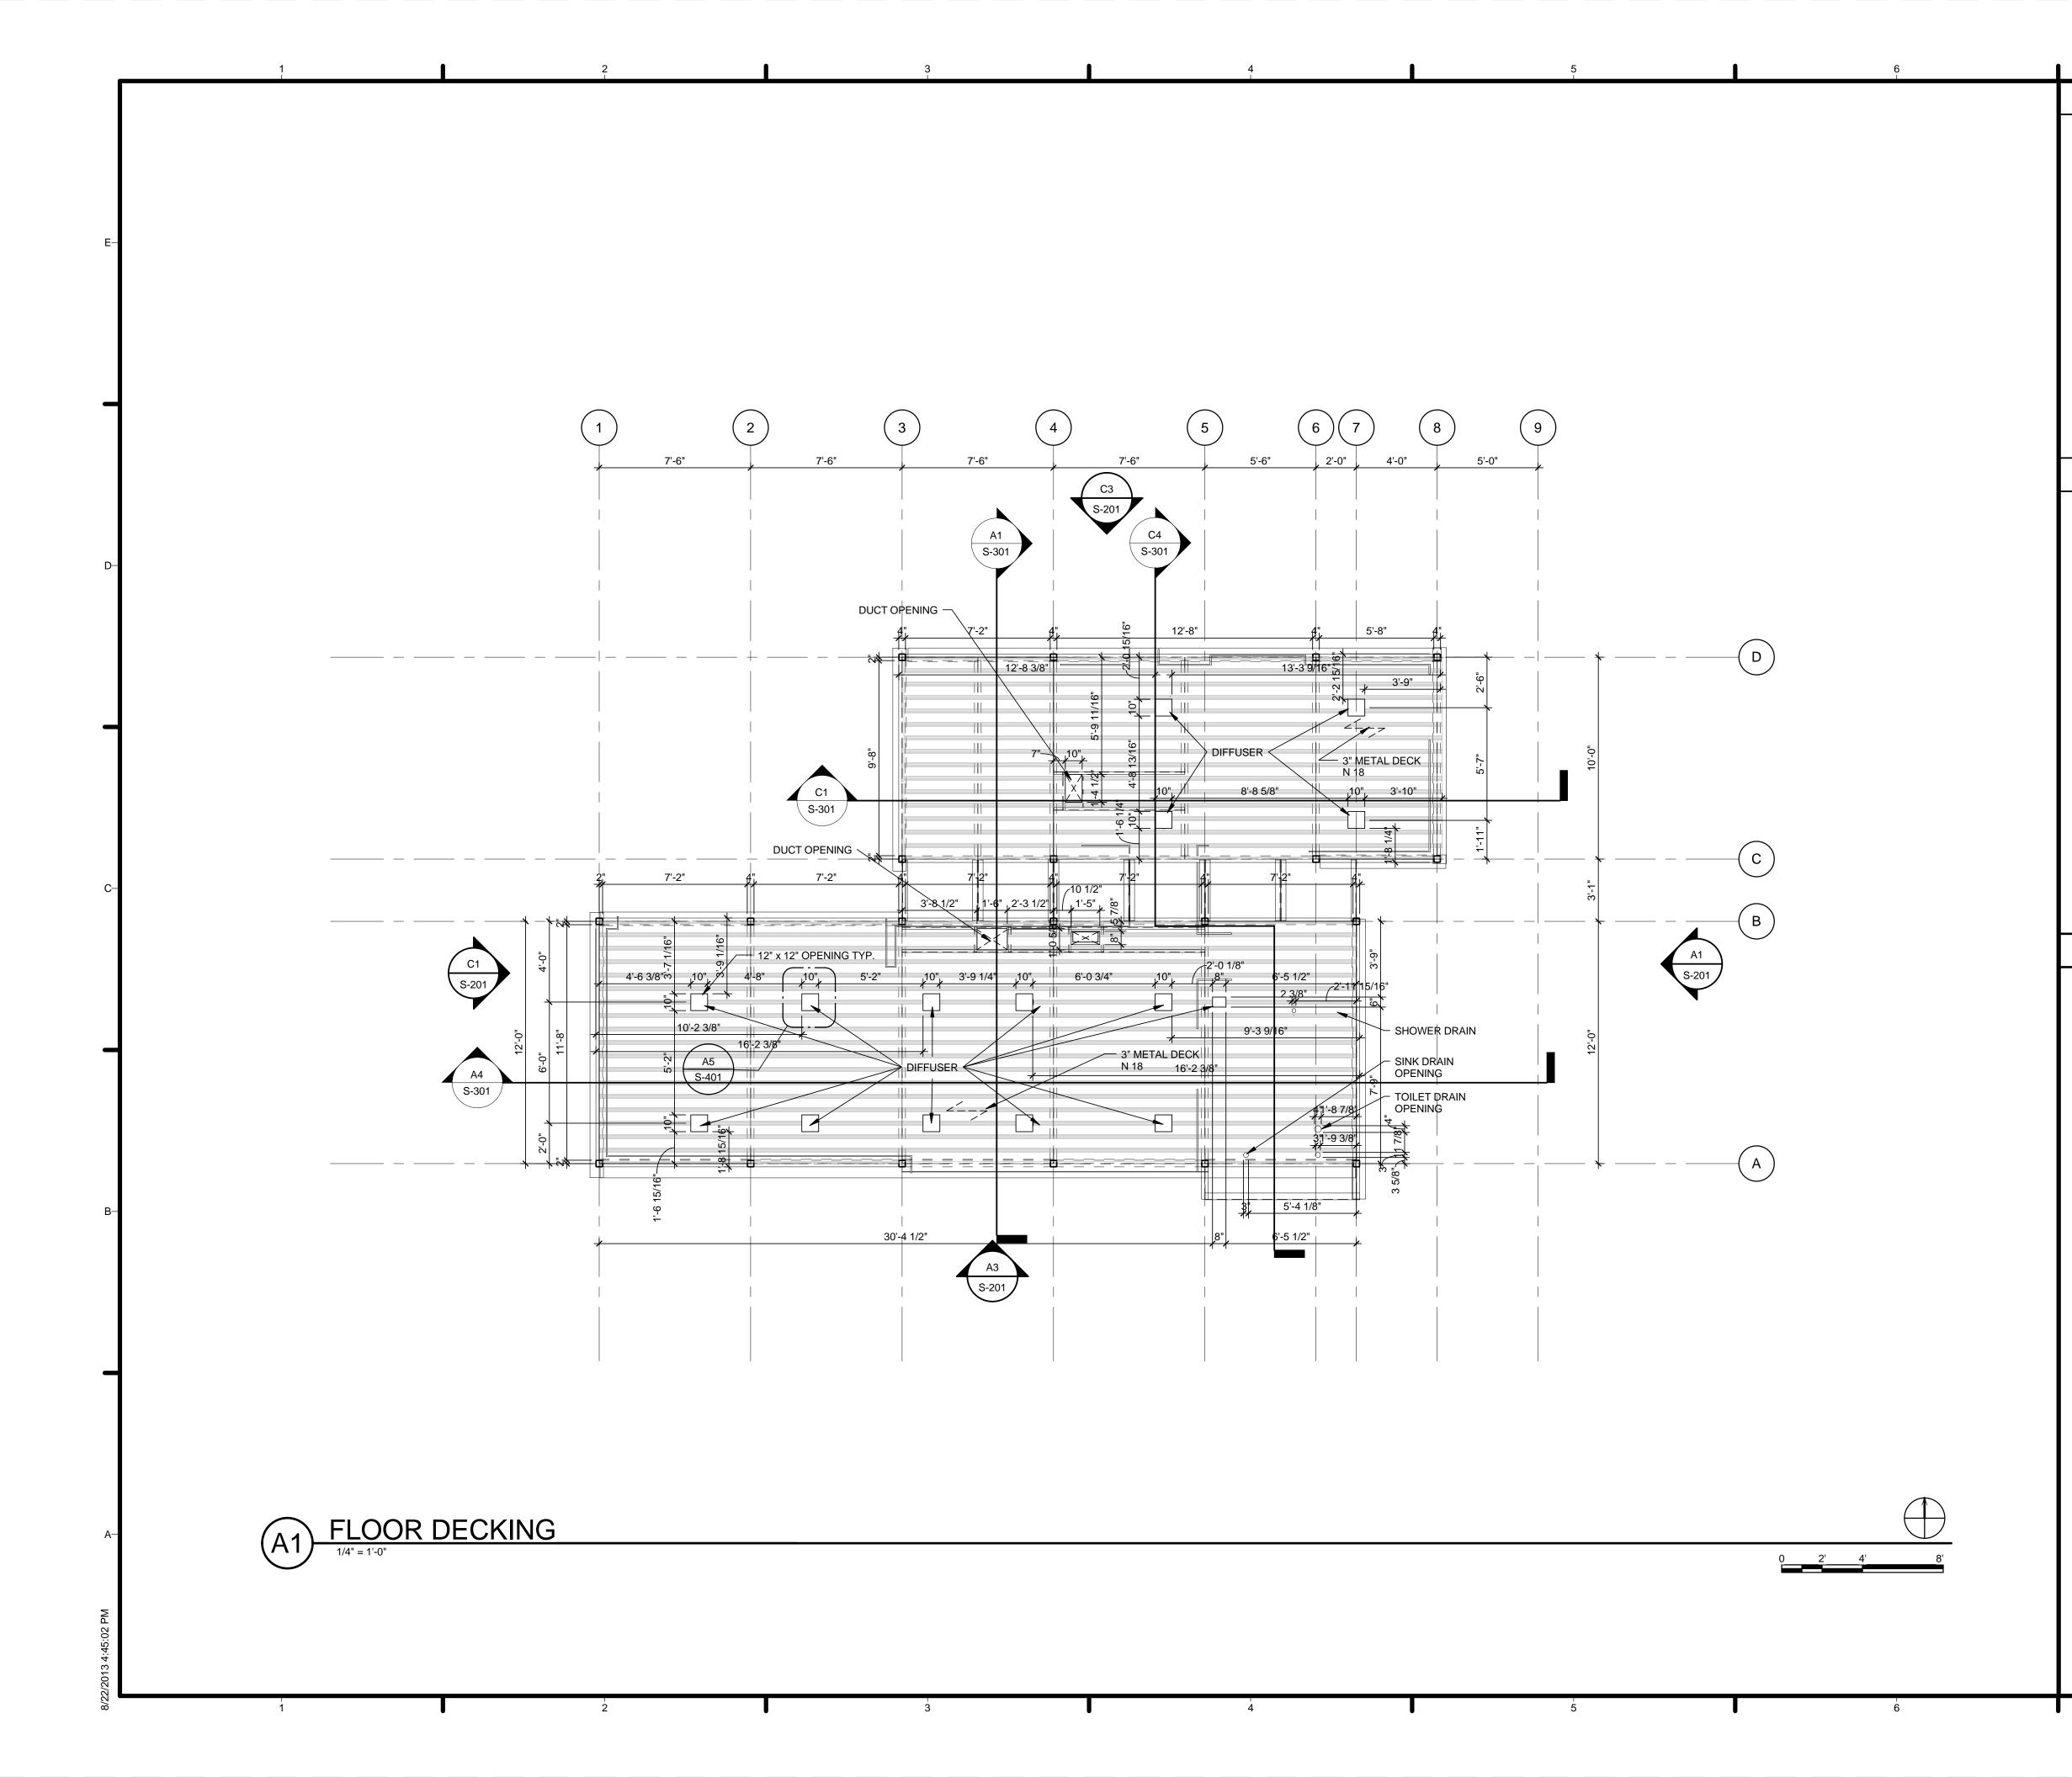

# **TEAM CAPIT**

|                                                                                                        | 67                                                                                                                                                  |                             |                                                                                                                          |                                                                                                                                   |                                                                                                   |
|--------------------------------------------------------------------------------------------------------|-----------------------------------------------------------------------------------------------------------------------------------------------------|-----------------------------|--------------------------------------------------------------------------------------------------------------------------|-----------------------------------------------------------------------------------------------------------------------------------|---------------------------------------------------------------------------------------------------|
|                                                                                                        |                                                                                                                                                     | E                           | H                                                                                                                        | ARV                                                                                                                               | EST CAPITOL                                                                                       |
|                                                                                                        |                                                                                                                                                     | f f                         | STRUCTURAI<br>BOB ALLIS<br>ARUP ENC                                                                                      | _ ENGINEE<br>SON, PE<br>GINEERING                                                                                                 |                                                                                                   |
| TOL DC SOL<br>PROJECT INFOR                                                                            | AR DECATHLON 2013                                                                                                                                   |                             | 1120 CON<br>AVENUE, I<br>WASHING<br>TEL: 202.7<br>MEP ENGINE<br>ARUP ENG<br>1120 CON<br>AVENUE,<br>WASHING<br>TEL: 202.7 | NECTICUT<br>NW., SUITE<br>TON, DC 20<br>29.8220<br>ER<br>GINEERING<br>NECTICUT<br>NW., SUITE<br>TON, DC 20<br>29.8220<br>DF RECOR | 200<br>0036<br>200<br>0036                                                                        |
| PROJECT NAME:<br>LOCATION:                                                                             | HARVEST<br>ORANGE COUNTY NATIONAL GREAT PARK<br>IRVINE, CA                                                                                          |                             | WILLIAM J<br>620 MICHI<br>CROUGH<br>WASHING<br>TEL: 202.3                                                                | ELEN, AIA<br>GAN AVE N<br>CENTER<br>TON, DC 20                                                                                    | IE                                                                                                |
| OCCUPANCY:<br>CONSTRUCTION TYPE:<br>BUILDING TYPE:<br>DESIGN TEAM:                                     | RESIDENTIAL<br>TYPE V<br>NEW SINGLE STORY MODULAR HOME<br>THE CATHOLIC UNIVERSITY OF AMERICA<br>GEORGE WASHINGTON UNIVERSITY<br>AMERICAN UNIVERSITY | -c <b>-</b>                 |                                                                                                                          |                                                                                                                                   |                                                                                                   |
| FACULTY PROJECT COORDINATOR:<br>PROJECT MANAGER:<br>ARCHITECTURE PROJECT MANAGER:<br>PROJECT ENGINEER: | BILL JELEN<br>ROBERT BLABOLIL<br>JEREMY HAAK<br>LAUREN WINGO                                                                                        |                             | w                                                                                                                        | SOLAR DI<br>WW.SOLAI                                                                                                              | MENT OF ENERGY<br>ECATHLON 2013<br>RDECATHLON.GOV                                                 |
| CONSTRUCTION MANAGER:                                                                                  | KYLE NOELL                                                                                                                                          |                             |                                                                                                                          |                                                                                                                                   |                                                                                                   |
|                                                                                                        |                                                                                                                                                     | —В<br>4<br>3<br>2<br>1<br>1 | 201<br>201                                                                                                               | 3.08.22<br>3.02.04<br>2.11.20<br>2.10.11<br>DATE                                                                                  | As-Built Submission<br>100% CD Submission<br>80% DD Revisions<br>80% DD Submission<br>DESCRIPTION |
|                                                                                                        |                                                                                                                                                     | [<br>                       | LOT NUMBER<br>DRAWN BY:<br>CHECKED BY<br>COPYRIGHT:                                                                      |                                                                                                                                   | 115<br>TEAM CAPITOL DC<br>TEAM CAPITOL DC<br>NONE: PROJECT IS<br>PUBLIC DOMAIN                    |
|                                                                                                        |                                                                                                                                                     | _A                          | SHEET TITLE                                                                                                              |                                                                                                                                   | R SHEET                                                                                           |
|                                                                                                        | 6 <sup>1</sup><br>7                                                                                                                                 |                             | C                                                                                                                        | CS                                                                                                                                | -001                                                                                              |