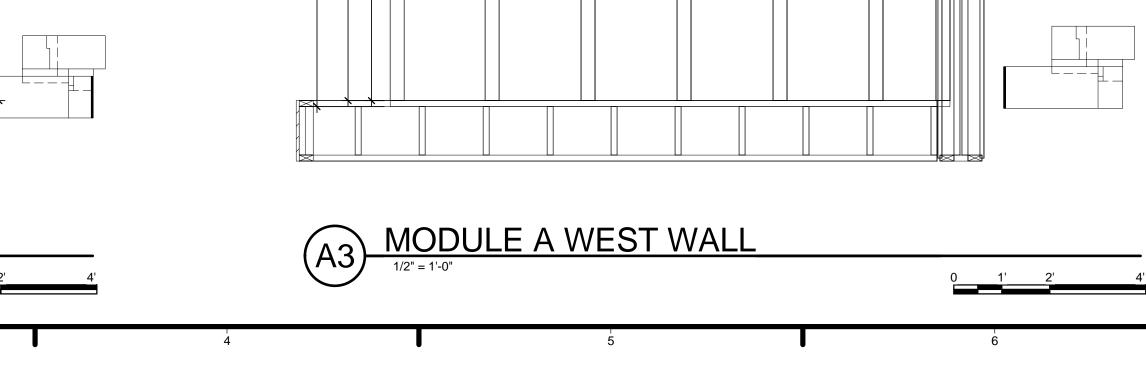

# **TEAM CAPIT**

|                                                                                                        | 67                                                                                                                                                  |                             |                                                                                                                          |                                                                                                                                   |                                                                                                   |
|--------------------------------------------------------------------------------------------------------|-----------------------------------------------------------------------------------------------------------------------------------------------------|-----------------------------|--------------------------------------------------------------------------------------------------------------------------|-----------------------------------------------------------------------------------------------------------------------------------|---------------------------------------------------------------------------------------------------|
|                                                                                                        |                                                                                                                                                     | E                           | H                                                                                                                        | ARV                                                                                                                               | EST CAPITOL                                                                                       |
|                                                                                                        |                                                                                                                                                     | f f                         | STRUCTURAI<br>BOB ALLIS<br>ARUP ENC                                                                                      | _ ENGINEE<br>SON, PE<br>GINEERING                                                                                                 |                                                                                                   |
| TOL DC SOL<br>PROJECT INFOR                                                                            | AR DECATHLON 2013                                                                                                                                   |                             | 1120 CON<br>AVENUE, I<br>WASHING<br>TEL: 202.7<br>MEP ENGINE<br>ARUP ENG<br>1120 CON<br>AVENUE,<br>WASHING<br>TEL: 202.7 | NECTICUT<br>NW., SUITE<br>TON, DC 20<br>29.8220<br>ER<br>GINEERING<br>NECTICUT<br>NW., SUITE<br>TON, DC 20<br>29.8220<br>DF RECOR | 200<br>0036<br>200<br>0036                                                                        |
| PROJECT NAME:<br>LOCATION:                                                                             | HARVEST<br>ORANGE COUNTY NATIONAL GREAT PARK<br>IRVINE, CA                                                                                          |                             | WILLIAM J<br>620 MICHI<br>CROUGH<br>WASHING<br>TEL: 202.3                                                                | ELEN, AIA<br>GAN AVE N<br>CENTER<br>TON, DC 20                                                                                    | IE                                                                                                |
| OCCUPANCY:<br>CONSTRUCTION TYPE:<br>BUILDING TYPE:<br>DESIGN TEAM:                                     | RESIDENTIAL<br>TYPE V<br>NEW SINGLE STORY MODULAR HOME<br>THE CATHOLIC UNIVERSITY OF AMERICA<br>GEORGE WASHINGTON UNIVERSITY<br>AMERICAN UNIVERSITY | -c <b>-</b>                 |                                                                                                                          |                                                                                                                                   |                                                                                                   |
| FACULTY PROJECT COORDINATOR:<br>PROJECT MANAGER:<br>ARCHITECTURE PROJECT MANAGER:<br>PROJECT ENGINEER: | BILL JELEN<br>ROBERT BLABOLIL<br>JEREMY HAAK<br>LAUREN WINGO                                                                                        |                             | w                                                                                                                        | SOLAR DI<br>WW.SOLAI                                                                                                              | MENT OF ENERGY<br>ECATHLON 2013<br>RDECATHLON.GOV                                                 |
| CONSTRUCTION MANAGER:                                                                                  | KYLE NOELL                                                                                                                                          |                             |                                                                                                                          |                                                                                                                                   |                                                                                                   |
|                                                                                                        |                                                                                                                                                     | —В<br>4<br>3<br>2<br>1<br>1 | 201<br>201                                                                                                               | 3.08.22<br>3.02.04<br>2.11.20<br>2.10.11<br>DATE                                                                                  | As-Built Submission<br>100% CD Submission<br>80% DD Revisions<br>80% DD Submission<br>DESCRIPTION |
|                                                                                                        |                                                                                                                                                     | [<br>                       | LOT NUMBER<br>DRAWN BY:<br>CHECKED BY<br>COPYRIGHT:                                                                      |                                                                                                                                   | 115<br>TEAM CAPITOL DC<br>TEAM CAPITOL DC<br>NONE: PROJECT IS<br>PUBLIC DOMAIN                    |
|                                                                                                        |                                                                                                                                                     | _A                          | SHEET TITLE                                                                                                              |                                                                                                                                   | R SHEET                                                                                           |
|                                                                                                        | 6 <sup>1</sup><br>7                                                                                                                                 |                             | C                                                                                                                        | CS                                                                                                                                | -001                                                                                              |