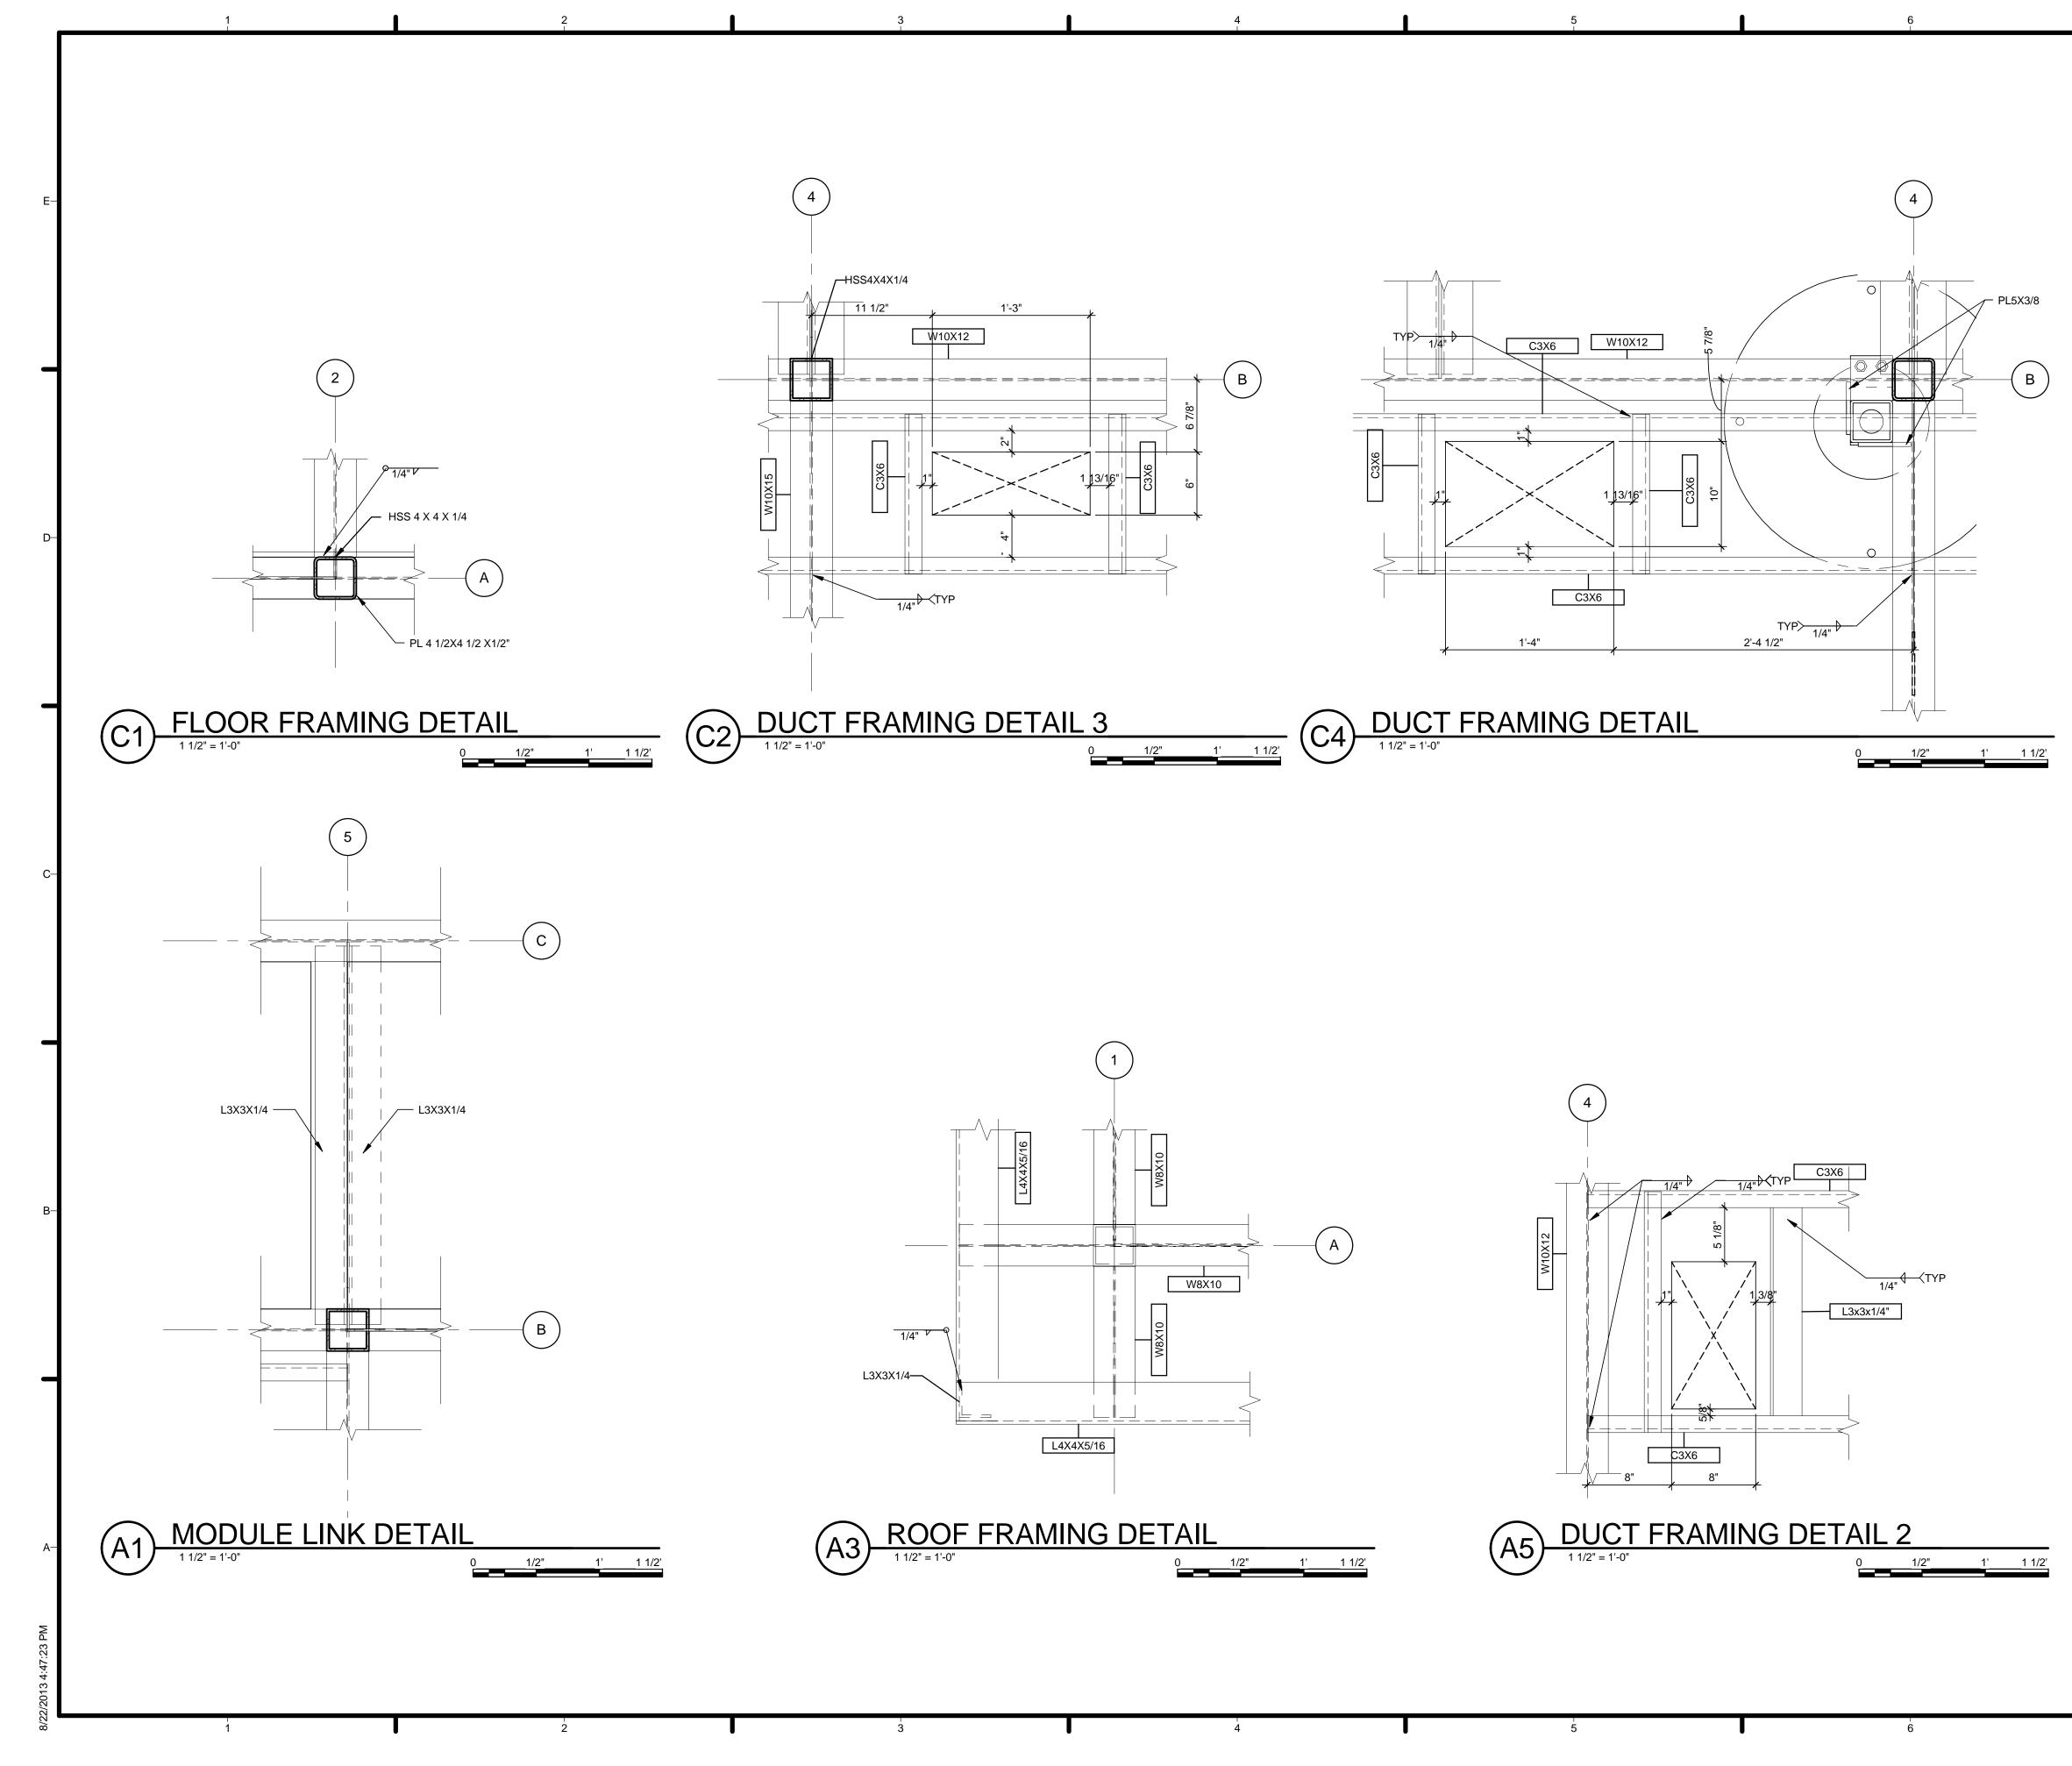

# **TEAM CAPIT**

|                                                                                                        | 67                                                                                                                                                  |                             |                                                                                                                          |                                                                                                                                   |                                                                                                   |
|--------------------------------------------------------------------------------------------------------|-----------------------------------------------------------------------------------------------------------------------------------------------------|-----------------------------|--------------------------------------------------------------------------------------------------------------------------|-----------------------------------------------------------------------------------------------------------------------------------|---------------------------------------------------------------------------------------------------|
|                                                                                                        |                                                                                                                                                     | E                           | H                                                                                                                        | ARV                                                                                                                               | EST CAPITOL                                                                                       |
|                                                                                                        |                                                                                                                                                     | f f                         | STRUCTURAI<br>BOB ALLIS<br>ARUP ENC                                                                                      | _ ENGINEE<br>SON, PE<br>GINEERING                                                                                                 |                                                                                                   |
| TOL DC SOL<br>PROJECT INFOR                                                                            | AR DECATHLON 2013                                                                                                                                   |                             | 1120 CON<br>AVENUE, I<br>WASHING<br>TEL: 202.7<br>MEP ENGINE<br>ARUP ENG<br>1120 CON<br>AVENUE,<br>WASHING<br>TEL: 202.7 | NECTICUT<br>NW., SUITE<br>TON, DC 20<br>29.8220<br>ER<br>GINEERING<br>NECTICUT<br>NW., SUITE<br>TON, DC 20<br>29.8220<br>DF RECOR | 200<br>0036<br>200<br>0036                                                                        |
| PROJECT NAME:<br>LOCATION:                                                                             | HARVEST<br>ORANGE COUNTY NATIONAL GREAT PARK<br>IRVINE, CA                                                                                          |                             | WILLIAM J<br>620 MICHI<br>CROUGH<br>WASHING<br>TEL: 202.3                                                                | ELEN, AIA<br>GAN AVE N<br>CENTER<br>TON, DC 20                                                                                    | IE                                                                                                |
| OCCUPANCY:<br>CONSTRUCTION TYPE:<br>BUILDING TYPE:<br>DESIGN TEAM:                                     | RESIDENTIAL<br>TYPE V<br>NEW SINGLE STORY MODULAR HOME<br>THE CATHOLIC UNIVERSITY OF AMERICA<br>GEORGE WASHINGTON UNIVERSITY<br>AMERICAN UNIVERSITY | -c <b>-</b>                 |                                                                                                                          |                                                                                                                                   |                                                                                                   |
| FACULTY PROJECT COORDINATOR:<br>PROJECT MANAGER:<br>ARCHITECTURE PROJECT MANAGER:<br>PROJECT ENGINEER: | BILL JELEN<br>ROBERT BLABOLIL<br>JEREMY HAAK<br>LAUREN WINGO                                                                                        |                             | w                                                                                                                        | SOLAR DI<br>WW.SOLAI                                                                                                              | MENT OF ENERGY<br>ECATHLON 2013<br>RDECATHLON.GOV                                                 |
| CONSTRUCTION MANAGER:                                                                                  | KYLE NOELL                                                                                                                                          |                             |                                                                                                                          |                                                                                                                                   |                                                                                                   |
|                                                                                                        |                                                                                                                                                     | —В<br>4<br>3<br>2<br>1<br>1 | 201<br>201                                                                                                               | 3.08.22<br>3.02.04<br>2.11.20<br>2.10.11<br>DATE                                                                                  | As-Built Submission<br>100% CD Submission<br>80% DD Revisions<br>80% DD Submission<br>DESCRIPTION |
|                                                                                                        |                                                                                                                                                     | [<br>                       | LOT NUMBER<br>DRAWN BY:<br>CHECKED BY<br>COPYRIGHT:                                                                      |                                                                                                                                   | 115<br>TEAM CAPITOL DC<br>TEAM CAPITOL DC<br>NONE: PROJECT IS<br>PUBLIC DOMAIN                    |
|                                                                                                        |                                                                                                                                                     | _A                          | SHEET TITLE                                                                                                              |                                                                                                                                   | R SHEET                                                                                           |
|                                                                                                        | 6 <sup>1</sup><br>7                                                                                                                                 |                             | C                                                                                                                        | CS                                                                                                                                | -001                                                                                              |